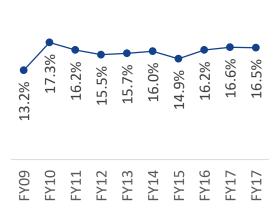

# **Robust Financials (Group)**

supported by low Long Term Liabilities / Equity...

....and high EBIDTA margins