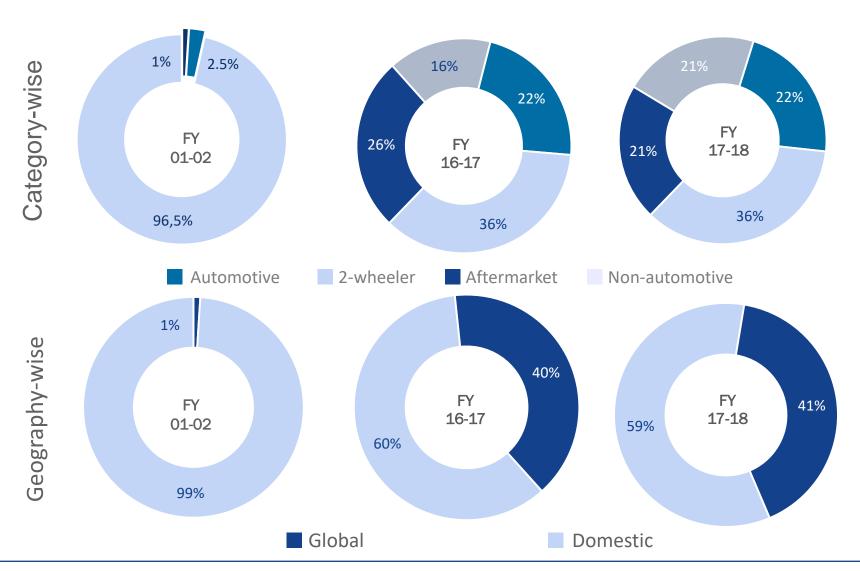

25 years of expertise in Halogen Lamps.



# Wescon Controls Non-Automotive cables

- Manufacturing facility in Wichita, Kansas, USA.
- 1 Maquiladora facility in Juarez, Mexico.
- Acquired by Suprajit in September 2016.
- Over 70 years of expertise in cables & controls.





# **Global Footprint**





# **Financials**

# **Capacities**

### **Cable Capacity**



### **Bulb Capacity**

| Lamp Capacity (2017)     | 87 million |
|--------------------------|------------|
| Utilized Capacity (2017) | 62 million |

### Revenue Split



### **Capacity expansion plan:**

Cables – 300+ million Capex – Rs. 100 cores (over 2 years)



# **Robust Financials (Group)**







supported by low Long Term Liabilities / Equity...







....and high EBIDTA margins



# Segmental and Geographic Synergies





# Milestones, Strengths and Accolades

# **Key Milestones in Our Journey:**





# **Suprajit Strengths**

- Mass manufacturer with competitive cost advantage.
- High productivity and low overhead costs.
- Excellent customer rapport.
- A proprietary class `B' item, giving a strategic relationship advantage.
- Best in-class manufacturing system.
- Excellent R&D system.
- Best supply chain footprint for customer requirements.
- Best in class testing facilities.
- Ability to setup modular capacities at low capex for dynamic growth.
- Industry beating operational and financial costs.
- Excellent management team, motivated and focused.
- "Value for money supplier" with best QCDD rating.



# **Awards and recognitions**



Customer awards and recognitions

- Volkswagen 'A' Grade Supplier Awa