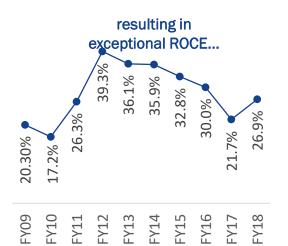

# **Robust Financials (Group)**

supported by low Long Term Liabilities / Equity...

....and high EBIDTA margins