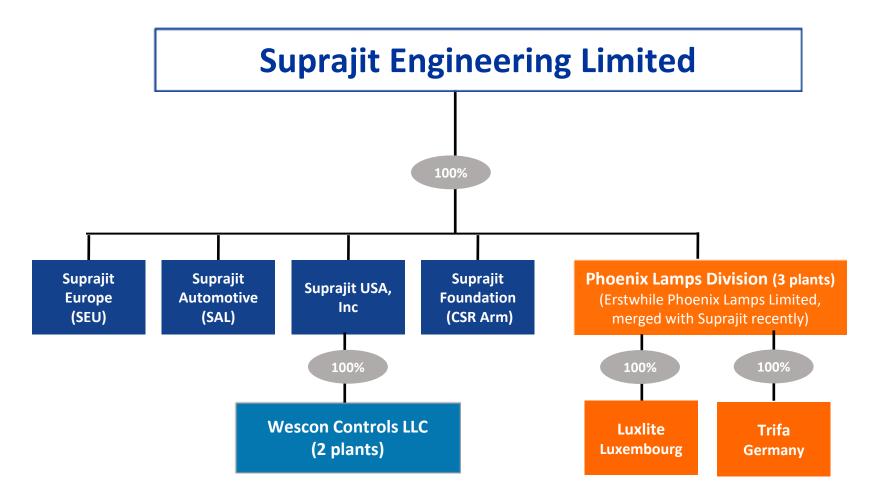

# **Suprajit Group Structure**

# **Suprajit Engineering Automotive Cables**

- •14 manufacturing facilities in India including EOU for non-automotive.
- SAL EOU facility for automotive
- SEU Tech Centre in Tamworth, UK.
- Over 30 years of expertise in cables.

# Phoenix Lamps Halogen Lamps

- 3 manufacturing facilities in India.
- 2 facilities in Germany and Luxembourg.
- Acquired by Suprajit in May 2015 and merged with Suprajit in August 2017
- Over 25 years of expertise in Halogen Lamps.

# Wescon Controls Non-Automotive cables

- Manufacturing facility in Wichita, Kansas, USA.
- 1 Maquiladora facility in Juarez, Mexico.
- Acquired by Suprajit in September 2016.
- Over 70 years of expertise in cables & controls.