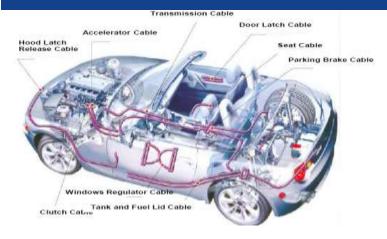

### Indicative List of Our Products Used in a 4W

# **Exhaustive Range of Cables**

- ✓ Park Brake Cables
- ✓ Clutch Cables
- ✓ Starter Cables
- ✓ Throttle Cables
- ✓ Door Latch Cables
- ✓ Push-Pull Cables
- ✓ Mirror Cables
- ✓ Tail Gate Cables
- ✓ Gear Shifter Cables
- ✓ Tyre lifting Cables
- ✓ Fuel Filler cables
- ✓ Hood Lock & Release Cables
- ✓ Window Regulator Cables
- ✓ Cables for Seat Belts
- ✓ Seat Belt & Recliners Cables
- ✓ Speedometer & Tachometer Cables
- ✓ Seat lock Cables
- ✓ Engine stop Cables
- ✓ Idle Cable Assembly
- ✓ Flexible Drive Assembly
- ✓ And many more...