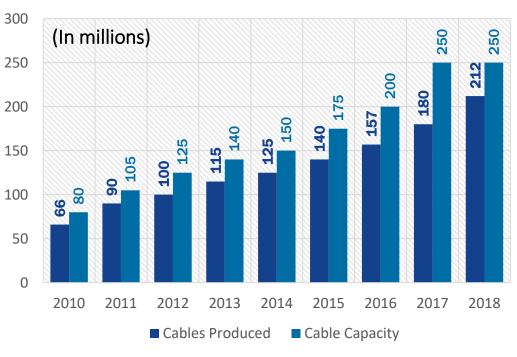

# **Capacities**

### **Cable Capacity**

### **Capacity expansion plan:**

Cables – 300+ million Capex – Rs. 100 cores (over 2 years)