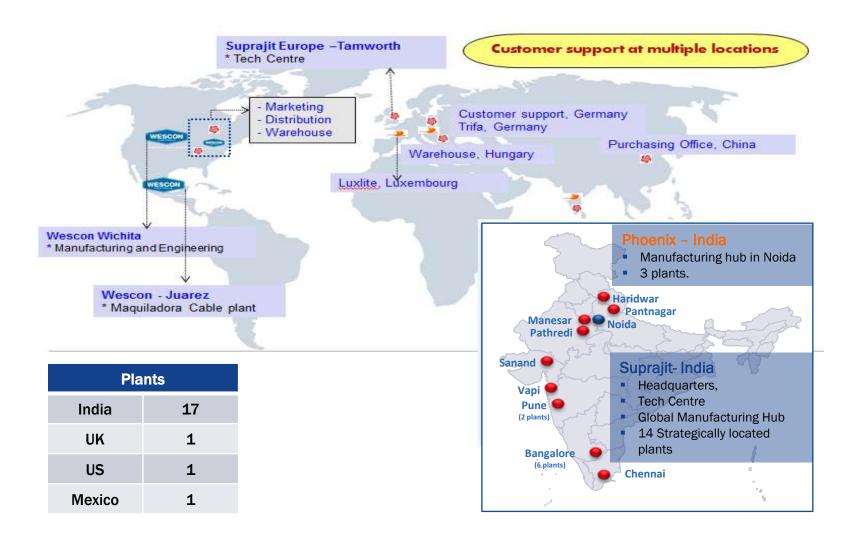

# **Global Footprint**

# **Suprajit Engineering Automotive Cables**

- •14 manufacturing facilities in India including EOU for non-automotive.
- SAL EOU facility for automotive
- SEU Tech Centre in Tamworth, UK.
- Over 30 years of expertise in cables.

# Phoenix Lamps Halogen Lamps

- 3 manufacturing facilities in India.
- 2 facilities in Germany and Luxembourg.
- Acquired by Suprajit in May 2015 and merged with Suprajit in August 2017
- Over 25 years of expertise in Halogen Lamps.

# Wescon Controls Non-Automotive cables

- Manufacturing facility in Wichita, Kansas, USA.
- 1 Maquiladora facility in Juarez, Mexico.
- Acquired by Suprajit in September 2016.
- Over 70 years of expertise in cables & controls.