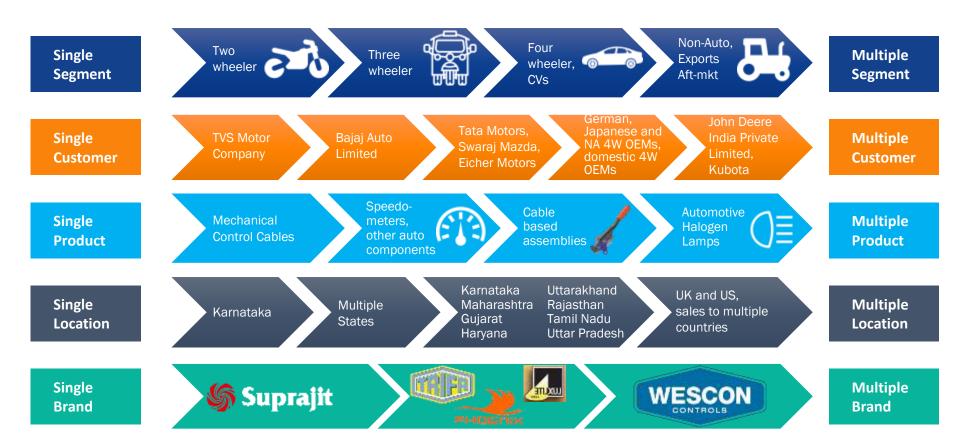

VS Motor        | TVS 🛰                       | M&M              | Mahindra           |
| Bajaj Auto       | <b>≱</b> BAJAJ              | Renault / Nissan | RENAULT NISSAN     |
| Honda Group      | HONDA                       | Toro             | TORO               |
| John Deere Group | JOHN DEERE                  | Magneti Mareli   | MAGNED Contrap     |
| MTD              | MTD<br>For A Grossegy Hoose | FORD             | Ford               |
| Lumax            | LUMAX                       | Piaggio          | PIAGGIO*           |
| BMW              |                             | Royal Enfield    | ROYAL<br>ENFIELD   |
| Yamaha           | YAMAHA                      | Husqvarna        | <b>尚</b> Husqvarna |



# Strategy – Suprajit 2.0

# **Strategy – Derisk and Grow Profitably**



Aggressive Capacity Expansion and Strategic Acquisitions: Shah Concabs (IN), Gills Cables (UK), Pricol (Cables, IN), Phoenix (IN+EU), Wescon (US)



# **Strategy - 3 Brands**



# **Suprajit Engineering Automotive Cables**

- •14 manufacturing facilities in India including EOU for non-automotive.
- SAL EOU facility for automotive
- SEU Tech Centre in Tamworth, UK.
- Over 30 years of expertise in cables.



# Phoenix Lamps Halogen Lamps

- 3 manufacturing facilities in India.
- 2 facilities in Germany and Luxembourg.
- Acquired by Suprajit in May 2015 and merged with Suprajit in August 2017
- Over 25 years of expertise in Halogen Lamps.



# Wescon Controls Non-Automotive cables

- Manufacturing facility in Wichita, Kansas, USA.
- 1 Maquiladora facility in Juarez, Mexico.
- Acquired by Su