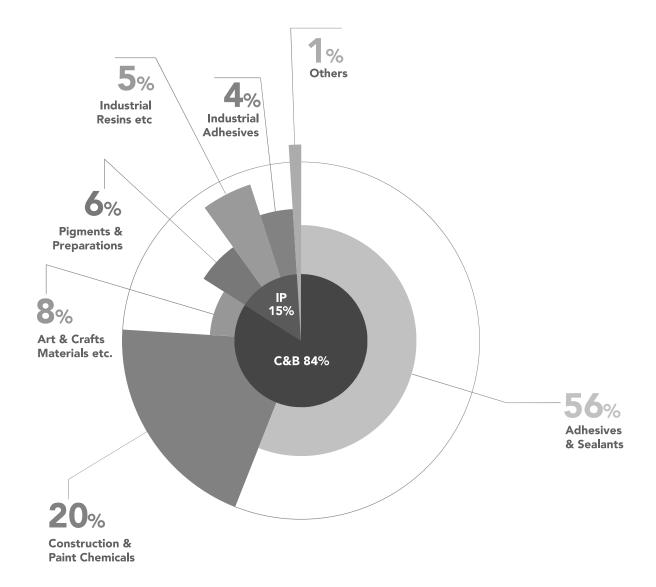

### Portfolio: Revenue Split

**Standalone Results** – % of Total Sales for 2018-19

<sup>■</sup> IP - Industrial Products

2 0

1 9