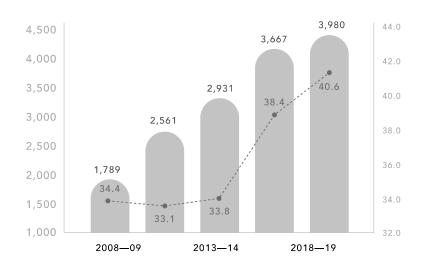

### **Creating Value for Shareholders**

Market Cap (Rs Millions)

Dividend payout (Rs Millions)

 $\cdots \bullet \cdots \,\,\%$  to Net Profit (excluding exceptional items)