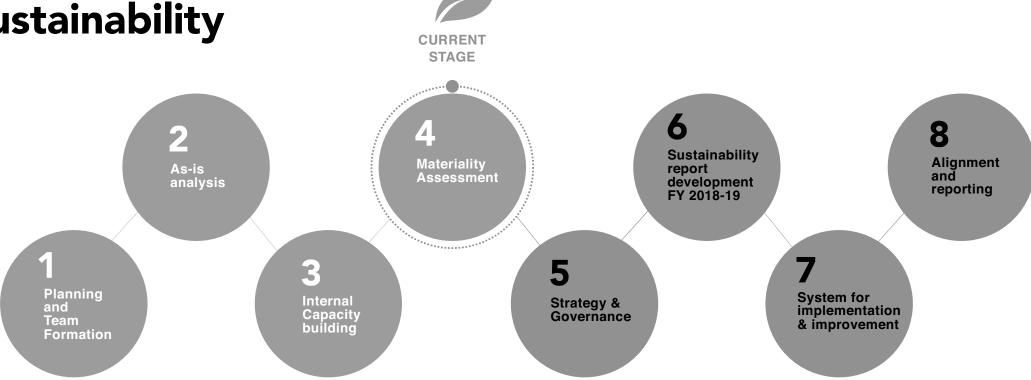

ltiple accolades from the local government.



Water Resource Management Projects

built

38 check dams I 166 farm ponds

1200 hectares farms converted to drip irrigation

Rural Development



**Animal Husbandry Projects** 

7000 farmers 200 farm clubs

**400** farmers adopted the best package of practices for groundnut

#### \*Giving Back to Society

We undertake extensive community-support activities in the village of Mahuva, Gujarat and have received multiple accolades from the local government.

Hanumant Hospital

treated over 48000 patients

performed 1600 surgeries

handled 4700 emergency cases

416 free cataract surgeries

Free eye check up camps in 30 villages

Healthcare & Education Initiatives

HIGHER EDUCATION SCHOLARSHIPS to 204 students



#### Journey towards Sustainability