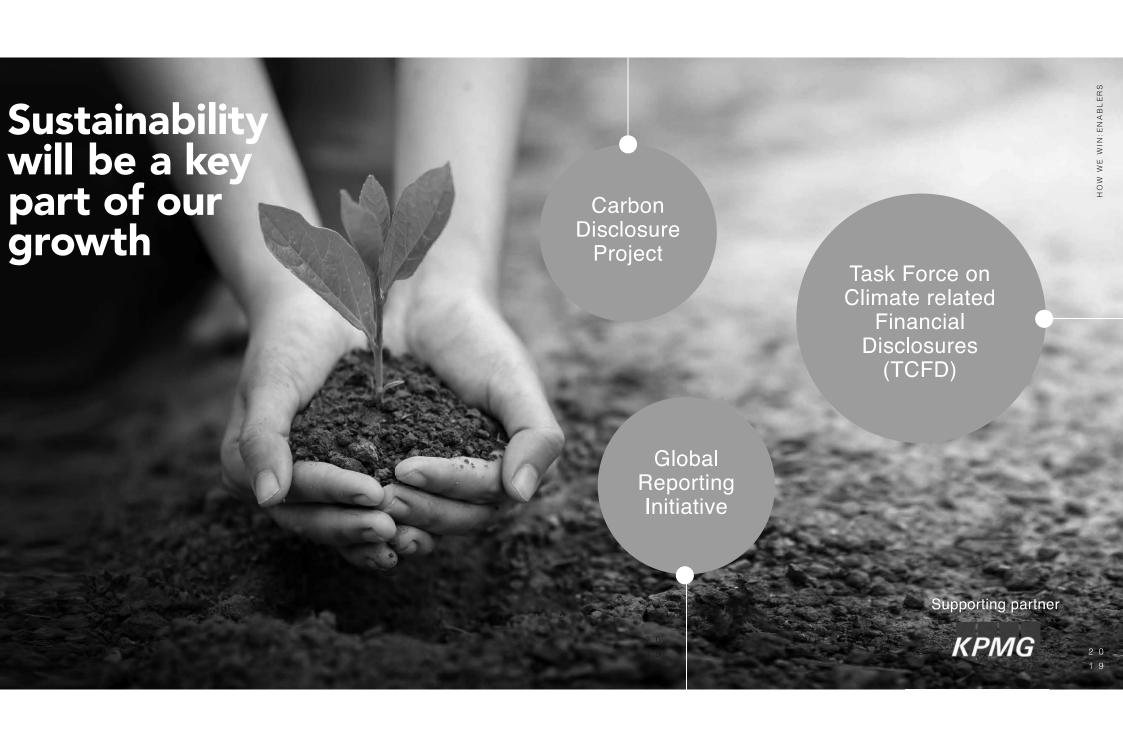

of Mahuva, Gujarat and have received multiple accolades from the local government.



Water Resource Management Projects

built

38 check dams I 166 farm ponds

1200 hectares farms converted to drip irrigation

Rural Development



**Animal Husbandry Projects** 

7000 farmers 200 farm clubs

**400** farmers adopted the best package of practices for groundnut

#### \*Giving Back to Society

We undertake extensive community-support activities in the village of Mahuva, Gujarat and have received multiple accolades from the local government.

Hanumant Hospital

treated over 48000 patients

performed 1600 surgeries

handled 4700 emergency cases

416 free cataract surgeries

Free eye check up camps in 30 villages

Healthcare & Education Initiatives

HIGHER EDUCATION SCHOLARSHIPS to 204 students



#### Journey towards Sustainability