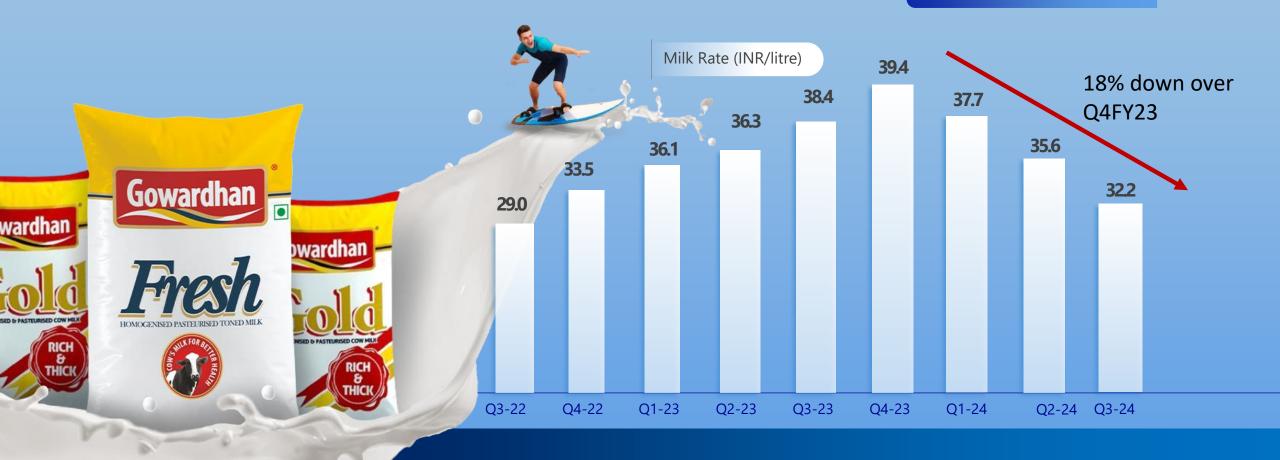

# **SOFT MILK PRICES**

Milk Prices remained soft and were down 16% yoy and 9.6% sequentially

For the quarter; on an average we processed about **17 lakh liters of milk per day.** 