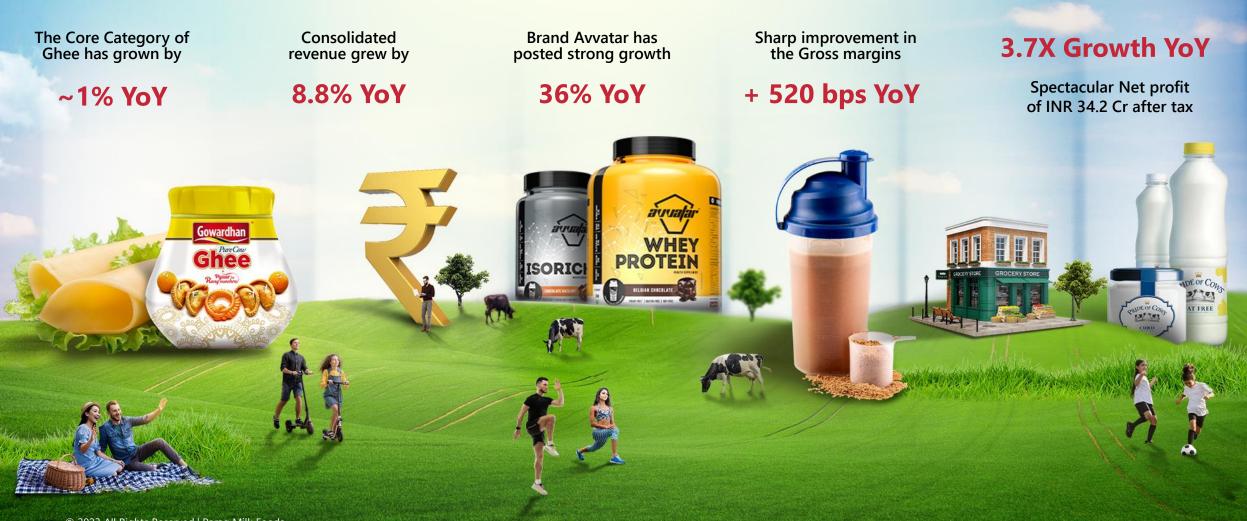

# **Investor & Analyst Presentation**

Paneer

PRIDE OF CONS

Q3 & 9M FY 2023-24

Ghee

# MESSAGE

A journey that began with farmers is now aiming to provide complete nutrition to consumers across the globe. The strength of our developed infrastructure, food technology expertise supported by a strong farmer network, and powerful distribution channels have been our strong pillars and have helped us stand out in the industry.

The global nutrition industry is growing rapidly with evolving consumer needs and rising awareness of the benefits of a high protein diet. Being a trustworthy nutrition player we are now geared up to become a health and nutrition company that provides innovative protein solutions across the spectrum.



# **EXECUTIVE** SUMMARY- Q3FY24



### **Robust Performance**



# **EXECUTIVE** SUMMARY- 9MFY24





Focused approach towards driving profitable business growth

### Led to robust bottom line performance



## **CONSOLIDATED FINANCIAL HIGHLIGHTS- Q3FY24**





## **CONSOLIDATED FINANCIAL HIGHLIGHTS- 9MFY24**

~



| Revenue                               | Gross Profit              |  | EBITDA                     | PAT                       |
|---------------------------------------|---------------------------|--|----------------------------|---------------------------|
| INR<br><b>2,348.6</b>                 | INR<br>554.5              |  | INR<br><b>178.2</b> crore; | INR<br><b>80.8</b> crore; |
| crore;<br><b>12.3 %</b><br>growth YoY | crore;<br>23.6%<br>margin |  | <b>7.6%</b> margin         | <b>3.4%</b> margin        |



# **SOFT MILK PRICES**