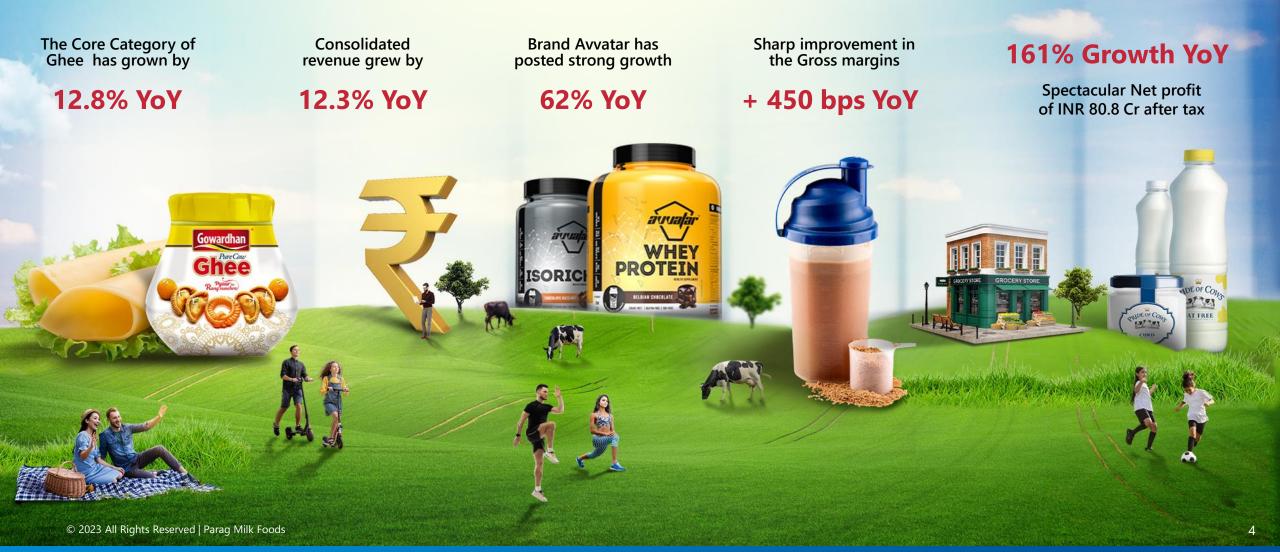

# **EXECUTIVE** SUMMARY- 9MFY24

Focused approach towards driving profitable business growth

### Led to robust bottom line performance

## **CONSOLIDATED FINANCIAL HIGHLIGHTS- 9MFY24**

~

| Revenue                               | Gross Profit              |  | EBITDA                     | PAT                       |
|---------------------------------------|---------------------------|--|----------------------------|---------------------------|
| INR<br><b>2,348.6</b>                 | INR<br>554.5              |  | INR<br><b>178.2</b> crore; | INR<br><b>80.8</b> crore; |
| crore;<br><b>12.3 %</b><br>growth YoY | crore;<br>23.6%<br>margin |  | <b>7.6%</b> margin         | <b>3.4%</b> margin        |