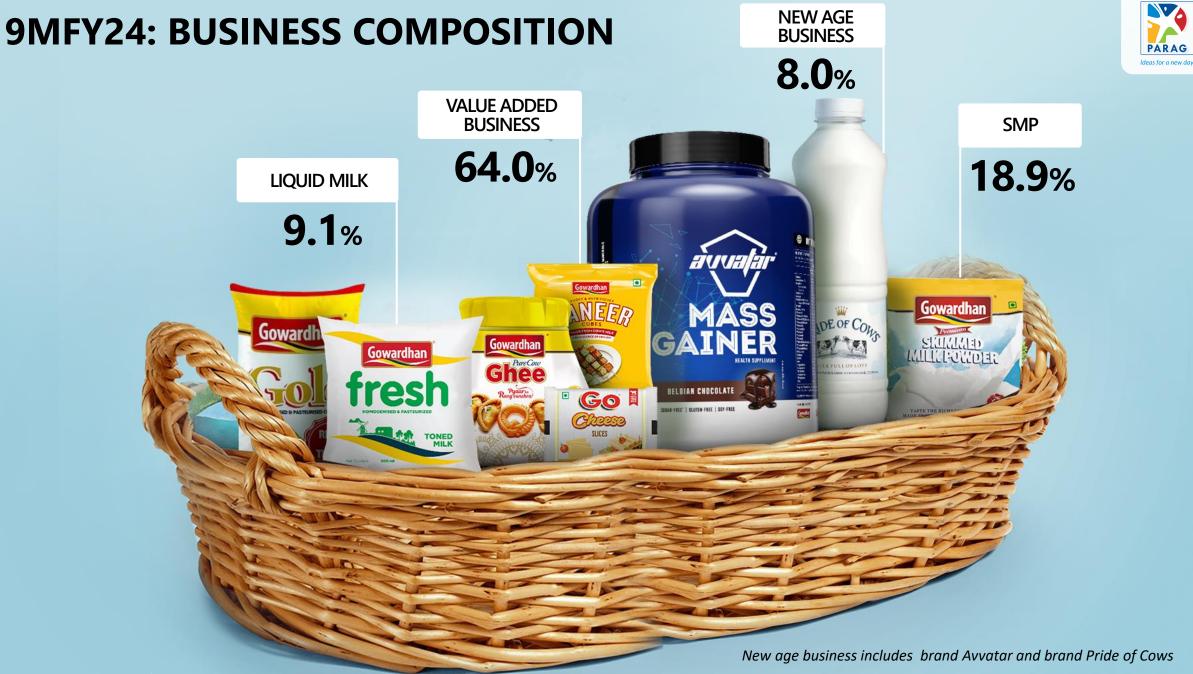

## **CONSOLIDATED FINANCIAL HIGHLIGHTS- 9MFY24**

~

| Revenue                               | Gross Profit              |  | EBITDA                     | PAT                       |
|---------------------------------------|---------------------------|--|----------------------------|---------------------------|
| INR<br><b>2,348.6</b>                 | INR<br>554.5              |  | INR<br><b>178.2</b> crore; | INR<br><b>80.8</b> crore; |
| crore;<br><b>12.3 %</b><br>growth YoY | crore;<br>23.6%<br>margin |  | <b>7.6%</b> margin         | <b>3.4%</b> margin        |