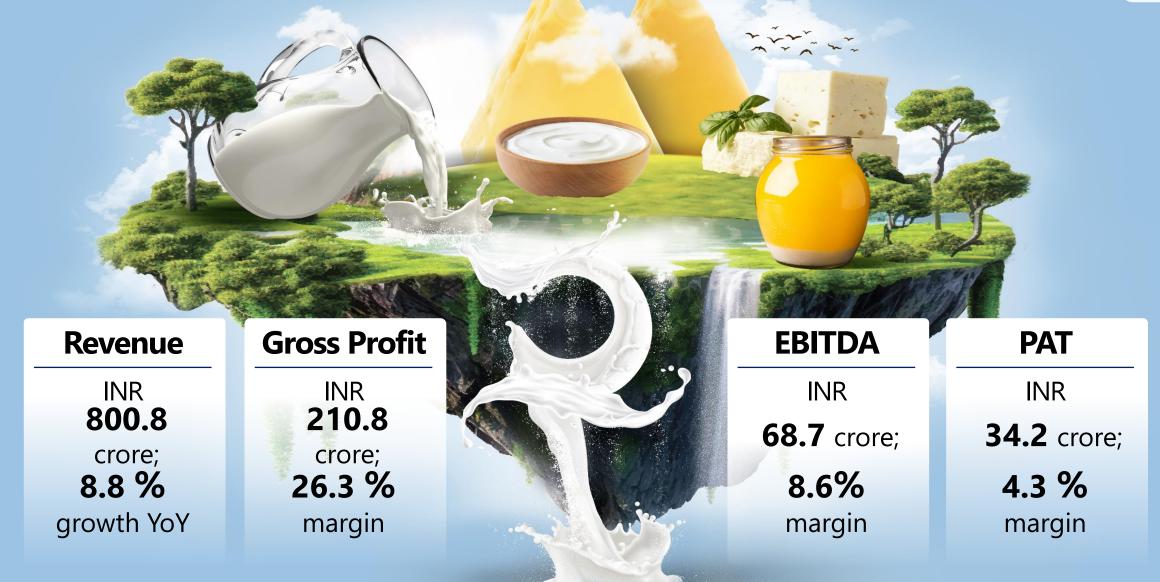

## **CONSOLIDATED FINANCIAL HIGHLIGHTS- 9MFY24**

~

| Revenue                               | Gross Profit              |  | EBITDA                     | PAT                       |
|---------------------------------------|---------------------------|--|----------------------------|---------------------------|
| INR<br><b>2,348.6</b>                 | INR<br>554.5              |  | INR<br><b>178.2</b> crore; | INR<br><b>80.8</b> crore; |
| crore;<br><b>12.3 %</b><br>growth YoY | crore;<br>23.6%<br>margin |  | <b>7.6%</b> margin         | <b>3.4%</b> margin        |