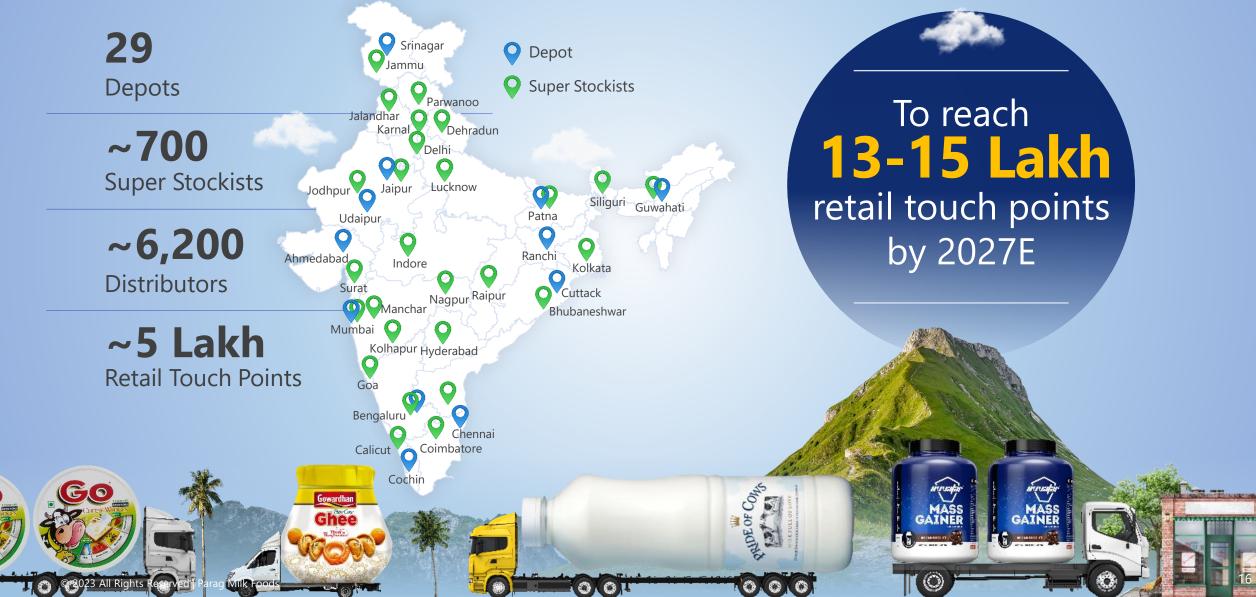

NING NEW AGE BUSINESS – Brand Activation Pride of Cows





**Retention & Collection** 

**GROWTH STRATEGY – Driving On Ground Sales through increase activation** 

## **STRENGTHENING NEW AGE BUSINESS – City Expansion**







Now In

Untouched By

Human Hands

AT.

Delivered Farm

To Home

### Welcome To The World of Pride Of cows!

Indulge Into Premium Single Origin Milk Products & Experience Farm Fresh Purity At Your Doorstep!

5-2

Pampered

Cow Farms

(ARA)

**High Skilled** 

Dairy Experts

Welcome Offer

12 LITERS at ₹1320 ₹999

PRIDE OF COW

ţţ

Automated

Milking Process

**F** 

India's Most

Advanced

Dairy Farm



ORIGIN

### VADODARA LAUNCH

🛇 022 6815 6815 🛛 🔀 bookings@prideofcows.com 🕂 @prideofcowsindia 🗌 🧭 @prideofcowsindia



# BUILT ON THE BACKBONE OF A ROBUST NETWORK





## EVOLVE ROUTE TO MARKET CHANNELS CONSISTENTLY CONTRIBUTING TO GROWTH

For 9MFY24; Our modern trade channel has witnessed strong 9.1% growth YOY

The General trade channel has grown by 7.7% YOY



thick-a-licion

**Cío** 

thick-a-licious

## **OUR NEW AGE BUSINESS** Whey Protein – Strong & Profitable runway for growth





Achieved an ever highest sales of over INR 10 crore for the month of January More than 50% of the sales is through Ecommerce



## DRIVING BUSINESS TRANSFORMATION



# **PARAG MILK FOODS**





# PARAG'S JOURNEY







### UNIQUE BUSINESS MODEL CATERS TO





### of the consumers' daily dietary needs

| Multi/Assorted | MEALS                                 | CHANNEL                                          | BRANDS                                     | CATEGORY