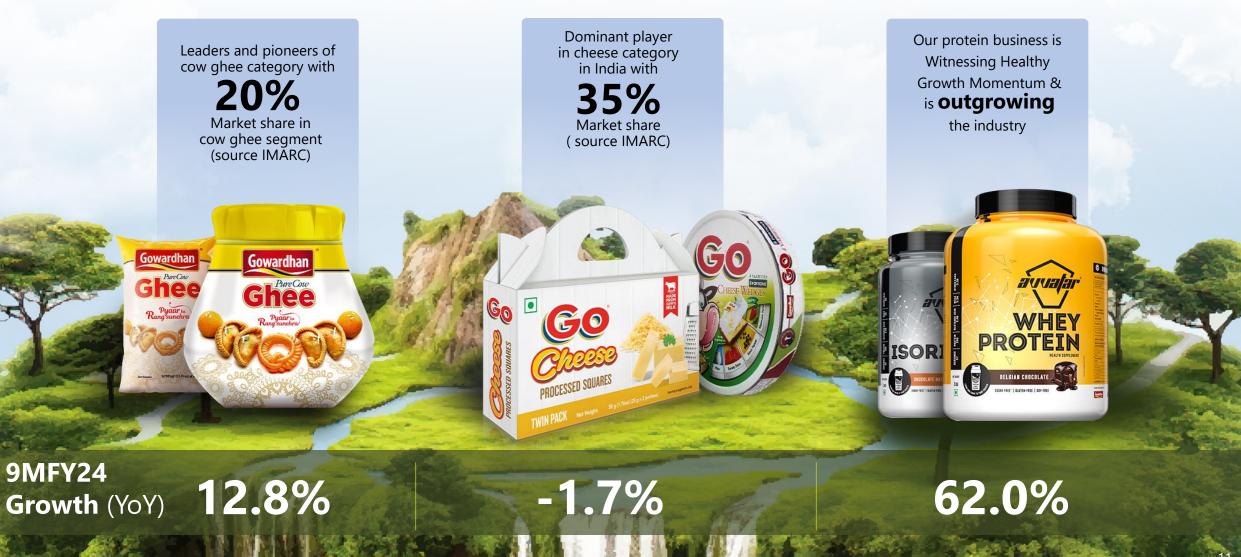

| INR<br>554.5              |  | INR<br><b>178.2</b> crore; | INR<br><b>80.8</b> crore; |
| crore;<br><b>12.3 %</b><br>growth YoY | crore;<br>23.6%<br>margin |  | <b>7.6%</b> margin         | <b>3.4%</b> margin        |



# **SOFT MILK PRICES**



Milk Prices remained soft and were down 16% yoy and 9.6% sequentially



For the quarter; on an average we processed about **17 lakh liters of milk per day.** 

## GROSS MARGIN EXPANSION CONTINUES







## **OUR STRATEGIC PRIORITIES**

Strengthening & Accelerating the Core Categories



© í

NSTANT DAIRY WHI

Great Tea and **Brand Building & Innovation** 

**Evolve Route to Market** 

Strengthening New Age Business

**Driving Business Transformation** 

## STRENGTHENING & ACCELERATING THE CORE CATEGORIES

PARAG

Ideas for a new day



### **BRAND BUILDING & INNOVATION**





### STRENGTHENING NEW AGE BUSINESS – Brand Activation Pride of Cows





**Retention & Collection** 

**GROWTH STRATEGY – Driving On Ground Sales through increase activation** 

## **STRENGTHENING NEW AGE BUSINESS – City Expansion**







Now In

Untouched By

Human Hands

AT.

Delivered Farm

To Home

### Welcome To The World of Pride Of cows!

Indulge Into Premium Single Origin Milk Products & Experience Farm Fresh Purity At Your Doorstep!

5-2

Pampered

Cow Farms

(ARA)

**High Skilled** 

Dairy Experts

Welcome Offer

12 LITERS at ₹1320 ₹999

PRIDE OF COW

ţţ

Automated

Milking Process

**F** 

India's Most

Advanced

Dairy Farm



ORIGIN

### VADODARA LAUNCH

🛇 022 6815 6815 🛛 🔀 bookings@prideofcows.com 🕂 @prideofcowsindia 🗌 🧭 @prideofcows