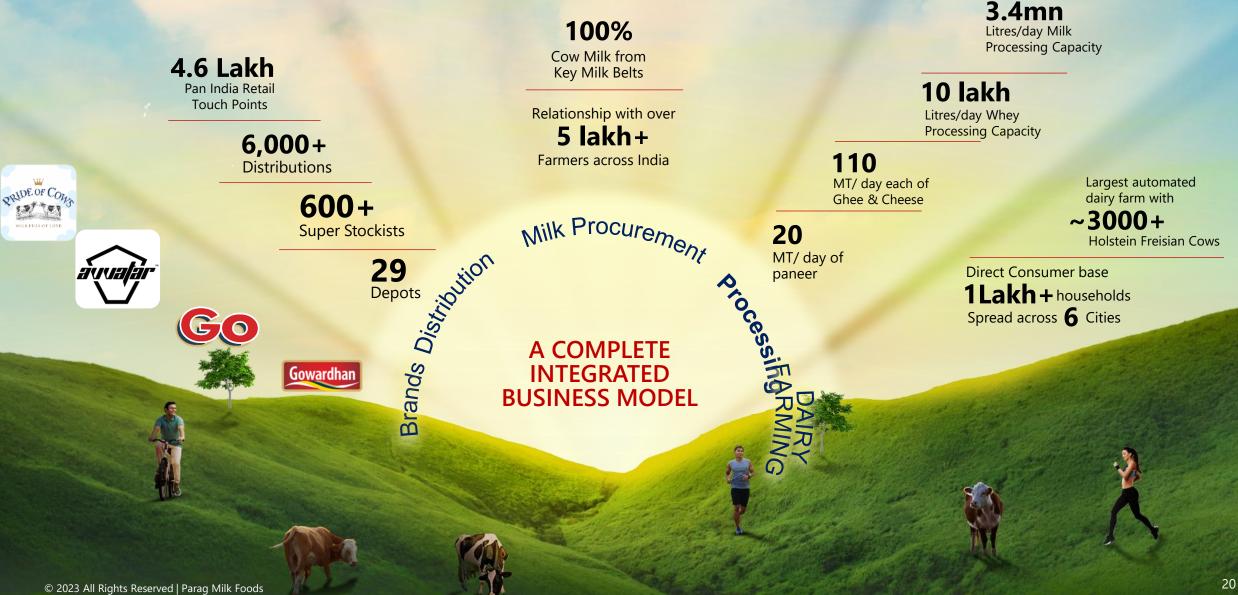

# BUILT ON THE BACKBONE OF A ROBUST NETWORK

### UNIQUE BUSINESS MODEL CATERS TO

### of the consumers' daily dietary needs

| Multi/Assorted | MEALS                                 | CHANNEL                                          | BRANDS                                     | CATEGORY                                                                    |
|----------------|---------------------------------------|--------------------------------------------------|--------------------------------------------|-----------------------------------------------------------------------------|
|                | Break fast   Lunch<br>Snacks   Dinner | General Trade<br>Modern Trade<br>Online   HORECA | Gowardhan<br>Go   Pride of Cows<br>Avvatar | Ghee   Instant Mixed<br>Paneer   Cheese<br>Beverages<br>Protein Milk Powder |