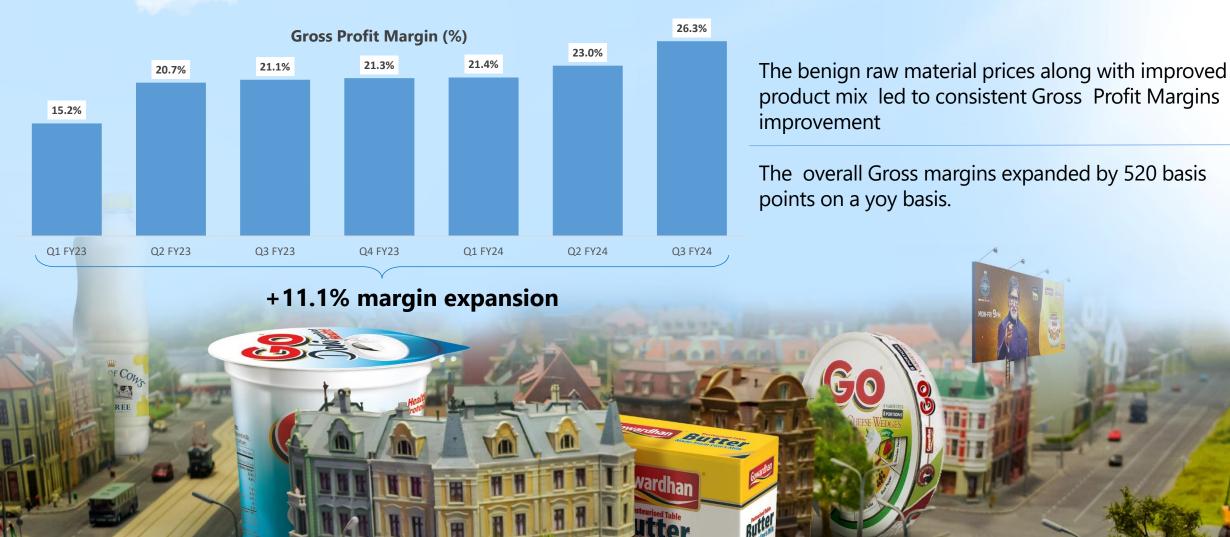

*CONSOLIDATED FINANCIAL HIGHLIGHTS- 9MFY24**

~



| Revenue                               | Gross Profit              |  | EBITDA                     | PAT                       |
|---------------------------------------|---------------------------|--|----------------------------|---------------------------|
| INR<br><b>2,348.6</b>                 | INR<br>554.5              |  | INR<br><b>178.2</b> crore; | INR<br><b>80.8</b> crore; |
| crore;<br><b>12.3 %</b><br>growth YoY | crore;<br>23.6%<br>margin |  | <b>7.6%</b> margin         | <b>3.4%</b> margin        |



# **SOFT MILK PRICES**



Milk Prices remained soft and were down 16% yoy and 9.6% sequentially



For the quarter; on an average we processed about **17 lakh liters of milk per day.** 

## GROSS MARGIN EXPANSION CONTINUES







## **OUR STRATEGIC PRIORITIES**

Strengthening & Accelerating the Core Categories



© í

NSTANT DAIRY WHI

Great Tea and **Brand Building & Innovation** 

**Evolve Route to Market** 

Strengthening New Age Business

**Driving Business Transformation** 

## STRENGTHENING & ACCELERATING THE CORE CATEGORIES

PARAG

Ideas for a new day



### **BRAND BUILDING & INNOVATION**





### STRENGTHENING NEW AGE BUSINESS – Brand Activation Pride of Cows





**Retention & Collection** 

**GROWTH STRATEGY – Driving On Ground Sales through increase activation** 

## **STRENGTHENING NEW AGE BUSINESS – City Expansion**







Now In

Untouched By

Human Hands

AT.

Delivered Farm

To Home

### Welcome To The World of Pride Of cows!

Indulge Into Premium Single Origin Milk Products & Experience Farm F