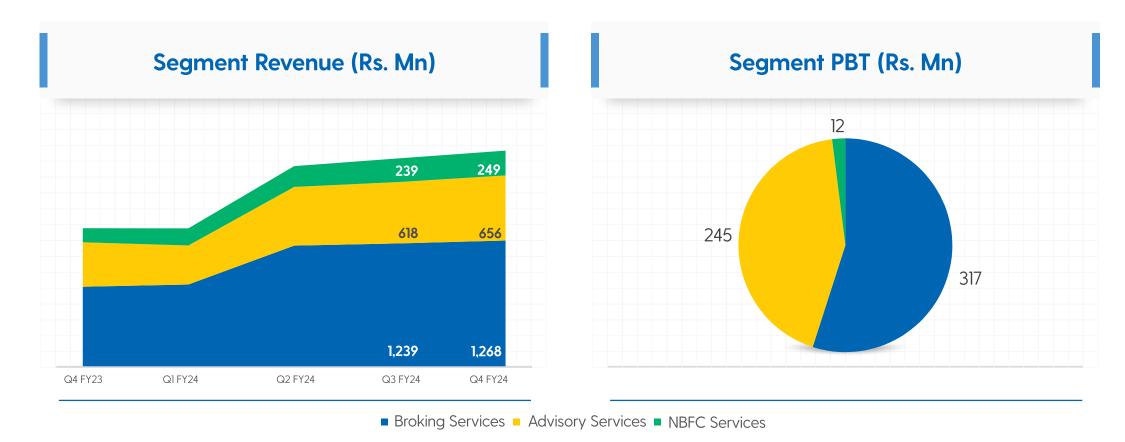

### **Excludes:**

- · Unallocable revenue: Q3 FY24 44, Q4 FY24 38
- · Inter segment revenue elimination: Q3 FY24 41, Q4 FY24 47

### **Excludes:**

 $\cdot$  Other Unallocable expenditure net off Unallocable income: 21