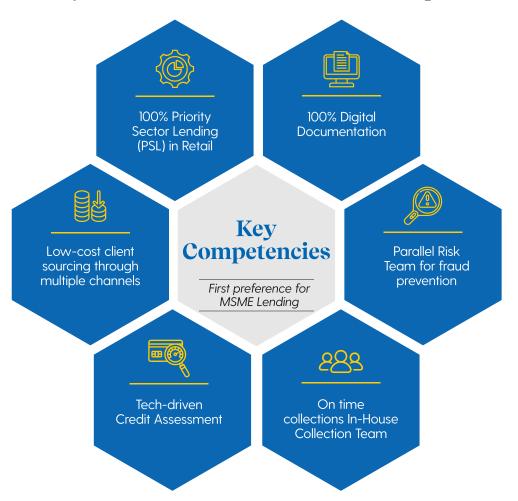

# Robust Underwriting Processes

### **Real-time Credit Bureau checks**

In addition to own Credit Bureau scorecard for individual clients for better screening

### **Multiple Database** Checks

Dedupe Check on more than 15 databases

### **Centralized Credit Team**

KYC verification, IVR. TVR, ensuring uniform processes

### **Geo-tagging**

of 100% branches and centers and 70% customers' houses

### Cashless **Operations**

via penny drop verification along with strict KYC compliance