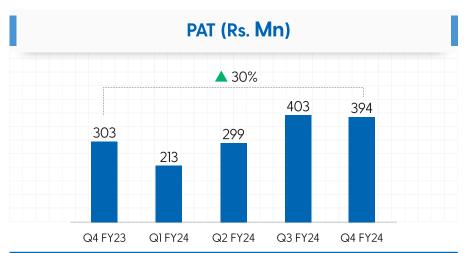

# Q4 FY24 Highlights

<sup>\*</sup>Figures indicate YoY Increase

# Q4 FY24 Highlights