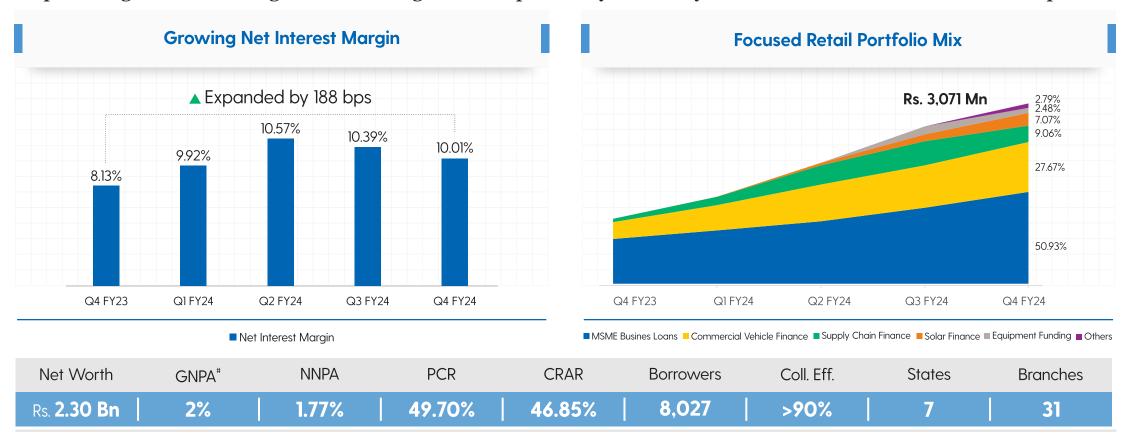

Rs. 4.82 Bn

Retail AUM

Retail AUM

Rs. 3.07 Bn

Empowering MSMEs through retail lending tailored specifically for the dynamic semi-urban and rural landscapes

### **Abbreviations**

<sup>•</sup> GNPA - Gross Non Performing Assets • NNPA - Net Non Performing Assets • PCR - Provision Coverage Ratio • CRAR - Capital Risk Adequacy Ratio • Coll. Eff. - Collection Efficiency

<sup>\*</sup>The increase in GNPA is due to seasoning of unsecured Retail Loan book. The delinquency is largely concentrated towards turmoil in the garments industry.