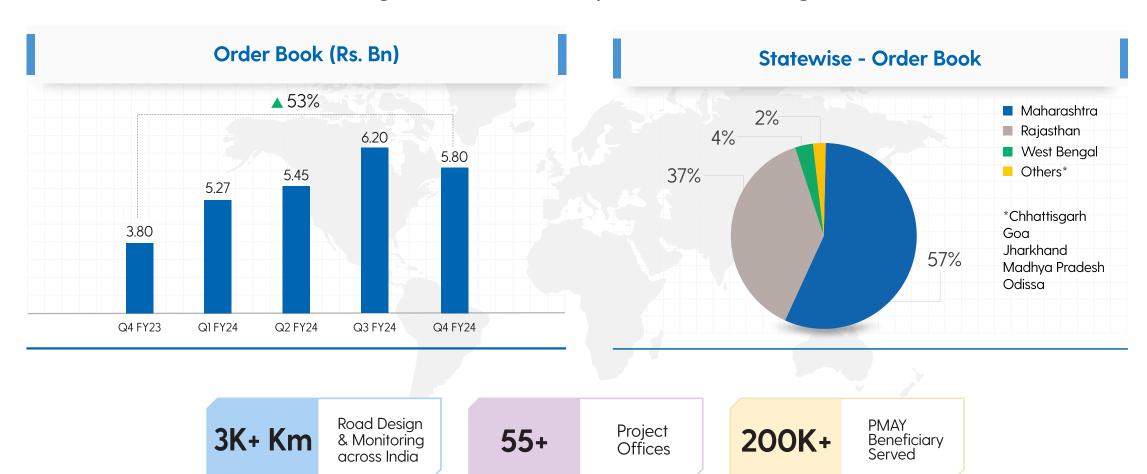

# **National Infrastructure Pipeline**

**9,084** Projects

US\$ 1,806.70 Bn Total Project Cost **1,997**Projects Under Development

**57**Sub-sectors

|                  | Road &<br>Highways | Railways | Water<br>Resources | Logistics<br>Infrastructure | Electricity<br>Generation | Transmission<br>Distribution |
|------------------|--------------------|----------|--------------------|-----------------------------|---------------------------|------------------------------|
| Projects         | 3,758              | 756      | 635                | 272                         | 926                       | 424                          |
| Value (US\$ Bn.) | 404.08             | 244.72   | 155.81             | 13                          | 325.39                    | 119.5                        |

# **Advisory Services**

Government Infrastructure Consulting, Government Advisory, Investment Banking

# **Advisory Services**

Association with over 500 Urban Local Bodies, 25 State Departments and 10,000+ Panchayati Raj institutions.

 Diverse talent pool of 1K+ professionals including Retired Beaurocrats and professionals from fields like Agriculture, Health, Livelihood, Tribal, Social Sector, Public Policy, Treasury, Capacity Building and Scheme Administration area.