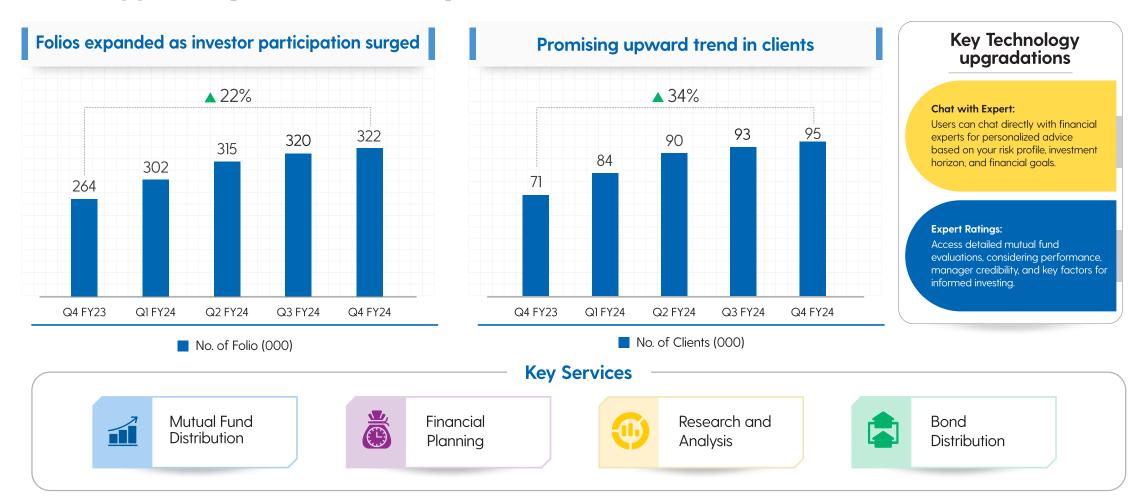

# Auto Scalable Architecture:

Implemented an auto-scalable architecture that allowed us to increase our system's load capability from 5x to 10x, ensuring seamless service even during peak usage times.

# 46 Mn+

API requests served per day

1.30 Mn+

App Downloads

Single Sign On (SSO) across all products

Advance Orders - Bracket Orders, GTT, Cover Orders and Icebergs

# Tech Insights

Seamless collaborations, Cutting-edge features

Simple User Interface, Recommendation, In-app Curated Baskets, Diverse Investment Products

Users can trade BSE F&O SENSEX Contracts

Introduced our new IPO module

Enhancements in the Mutual Fund Section

Customize your diversified investment portfolio

<sup>\*</sup>Some features are available only on Android