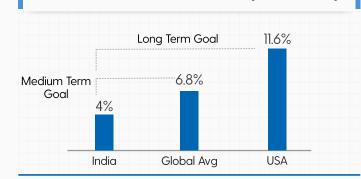

# **Insurance - Industry Overview**

Insurance Premium
Density is increasing
driven by Insurance
Brokers contribution
yet a long way to
go compared to
Global Average and
Leading Economies
showing
humongous
opportunities in
India in this sector

### Global Insurance Penetration (As on 2023)