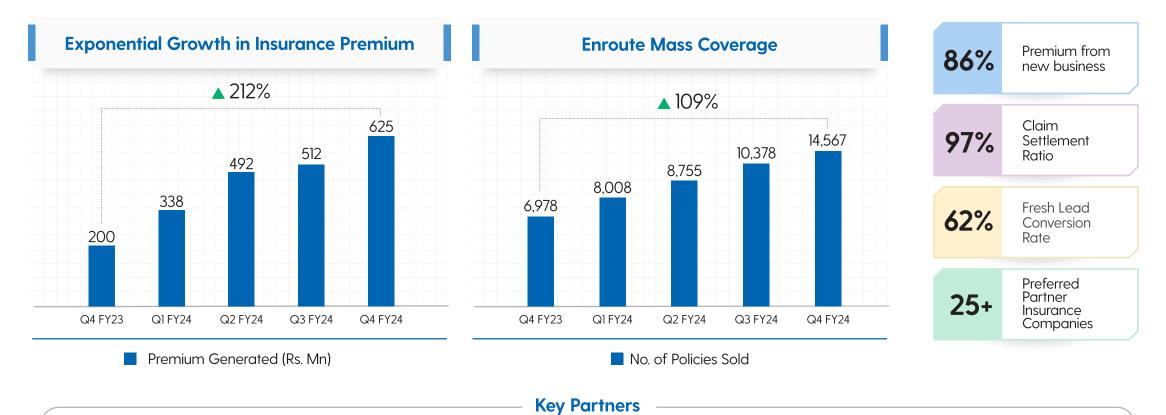

# **Key Highlights**

A diversified mix for sustainable business

Broking & Distribution Stock Broking, Wealth, Insurance **▲ 25% v** 8% 848K 194K+ **Demat Accounts Active Accounts ▲ 72% ▲ 31%** Rs. 353 Bn Rs. 6,249 Mn Stock Broking AUM Wealth Products AUM Insurance\*\* **▲ 212% ▲ 109%** Rs. 625 Mn 14,567 Insurance Premium No. of Policies Sold

- NSE Active UCC List as on 31st Mar 2024
- Arrows and Figures indicate YoY change
- \*Increase is due to seasoning of Retail Loan book (refer NBFC slide for details)
- \*\*Numbers are for Q4 FY24