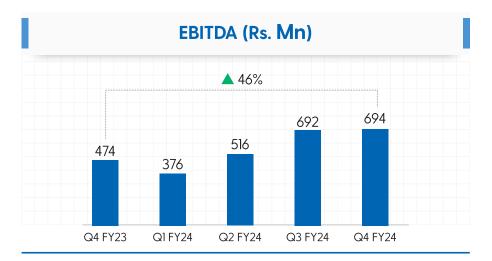

# Q4 FY24 Highlights

<sup>\*</sup>Figures indicate YoY Increase

# Q4 FY24 Highlights