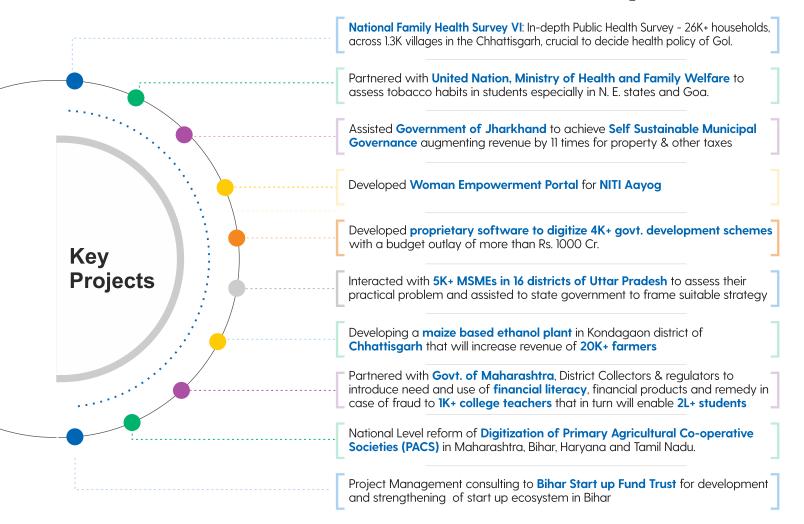

# **Choice Matters: Impacting Tomorrow**

Proprietary platform for real time monitoring and to ensure timely completion of projects

Projects

Impact of our Flagship Projects

**Choice Matters: Impacting Tomorrow** 

# Partnership with Rajasthan State Govt.:

Developing and executing a comprehensive strategy to bolster the state's investment ecosystem, drive economic growth and foster social inclusivity.

# System Integration for computerization of PACS in Bihar, Maharashtra, Haryana & Tamil Nadu:

With our commitment to driving innovation and positive change in the rural financial landscape, we are set to digitize PACS (Primary Agricultural Credit Societies) in 70 Districts.

7,500
PACS to be computerized

### Advantages of PACS computerization

Increased Transparency

Nodal centre for Schemes

Employment Generation