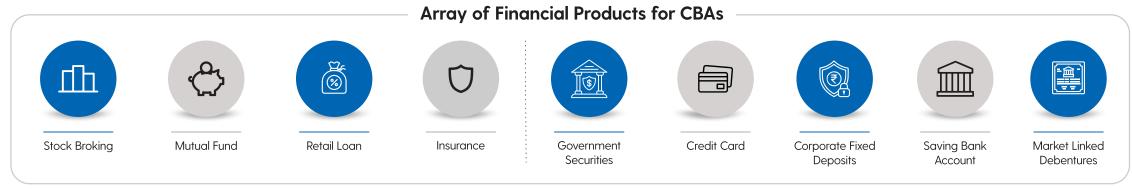

### **Helping Agents**

- Web, Andriod and iOS platform to work from anywhere
- · Wide range of product basket
- Both recurring and non-recurring revenue stream
- · Start with zero investment
- Unlimited Earnings
- Subject Matter experts to support and guide
- Complete Digital process to do business
- Use of Proprietary algos to support CBAs and generate business opportunities