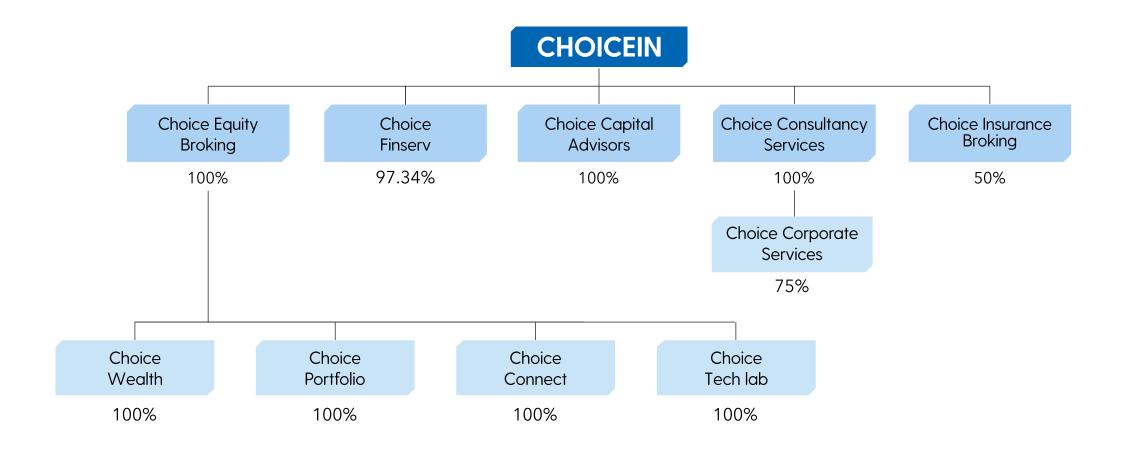

# **Company Overview**

One of the leading financial conglomerates with over a decade's expertise providing tech-led services

Ranked 5th amongst top full service broking firms in India

Strong Research Desk for both Institutional and Retail Investors

MSME focused lending business with tech-led robust underwriting process

Preferred advisor for various Mission Projects of the Government

PAN India Presence

Fintech ecosystem with a human touch

<sup>\*</sup>After excluding discount brokers and bank brokers