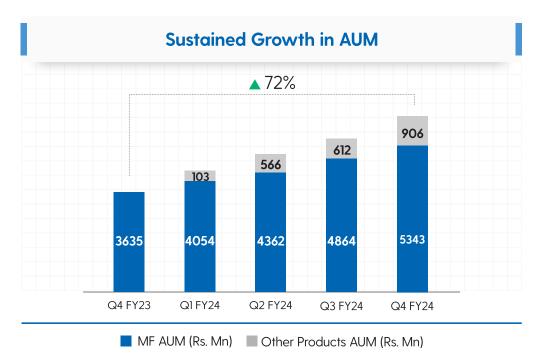

# **Key Highlights**

A diversified mix for sustainable business

Broking & Distribution Stock Broking, Wealth, Insurance **▲ 25% v** 8% 848K 194K+ **Demat Accounts Active Accounts ▲ 72% ▲ 31%** Rs. 353 Bn Rs. 6,249 Mn Stock Broking AUM Wealth Products AUM Insurance\*\* **▲ 212% ▲ 109%** Rs. 625 Mn 14,567 Insurance Premium No. of Policies Sold