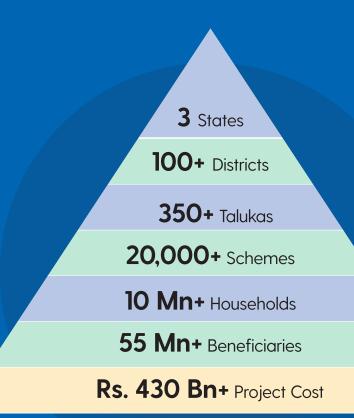

# **National Infrastructure Pipeline**

**9,084** Projects

US\$ 1,806.70 Bn Total Project Cost **1,997**Projects Under Development

**57**Sub-sectors

|                  | Road &<br>Highways | Railways | Water<br>Resources | Logistics<br>Infrastructure | Electricity<br>Generation | Transmission<br>Distribution |
|------------------|--------------------|----------|--------------------|-----------------------------|---------------------------|------------------------------|
| Projects         | 3,758              | 756      | 635                | 272                         | 926                       | 424                          |
| Value (US\$ Bn.) | 404.08             | 244.72   | 155.81             | 13                          | 325.39                    | 119.5                        |