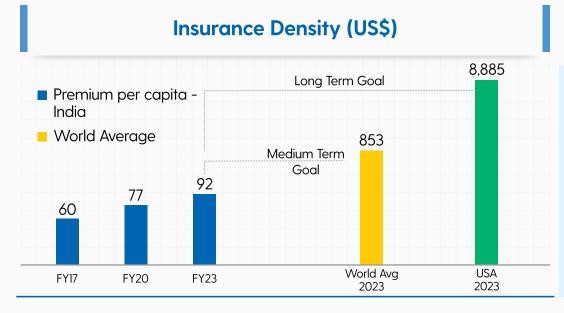

# **Insurance - Industry Overview**

Insurance Premium
Density is increasing
driven by Insurance
Brokers contribution
yet a long way to
go compared to
Global Average and
Leading Economies
showing
humongous
opportunities in
India in this sector

### Global Insurance Penetration (As on 2023)