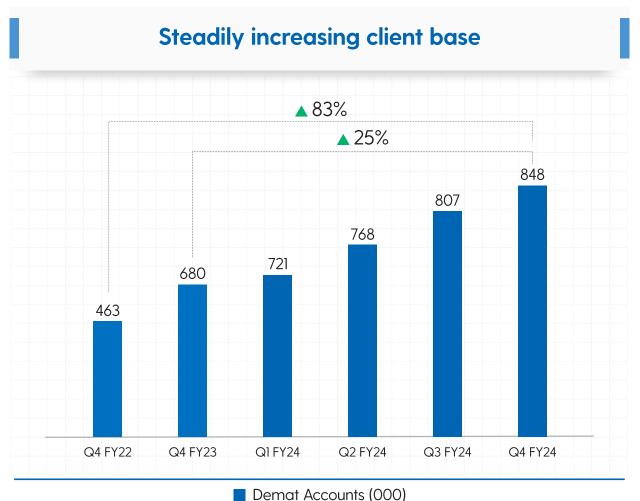

# **Key Highlights**

A diversified mix for sustainable business

Broking & Distribution Stock Broking, Wealth, Insurance **▲ 25% v** 8% 848K 194K+ **Demat Accounts Active Accounts ▲ 72% ▲ 31%** Rs. 353 Bn Rs. 6,249 Mn Stock Broking AUM Wealth Products AUM Insurance\*\* **▲ 212% ▲ 109%** Rs. 625 Mn 14,567 Insurance Premium No. of Policies Sold