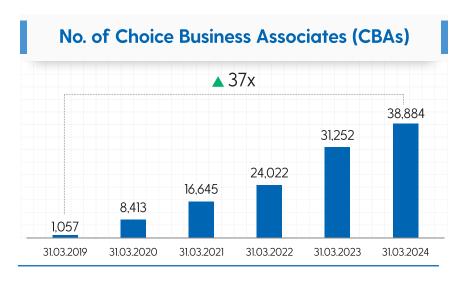

### Newer demographies

Targeting Tier III & below cities in India by leveraging our CBA network & scaling our branches