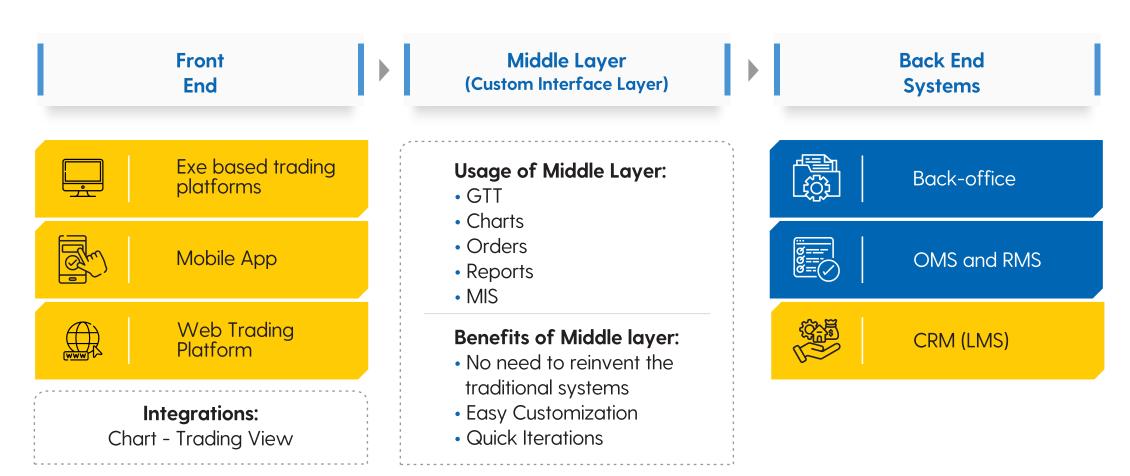

# Auto Scalable Architecture:

Implemented an auto-scalable architecture that allowed us to increase our system's load capability from 5x to 10x, ensuring seamless service even during peak usage times.