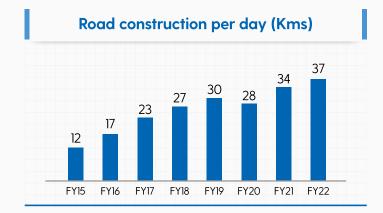

# **National Infrastructure Pipeline**

**9,084** Projects

US\$ 1,806.70 Bn Total Project Cost **1,997**Projects Under Development

**57**Sub-sectors

|                  | Road &<br>Highways | Railways | Water<br>Resources | Logistics<br>Infrastructure | Electricity<br>Generation | Transmission<br>Distribution |
|------------------|--------------------|----------|--------------------|-----------------------------|---------------------------|------------------------------|
| Projects         | 3,758              | 756      | 635                | 272                         | 926                       | 424                          |
| Value (US\$ Bn.) | 404.08             | 244.72   | 155.81             | 13                          | 325.39                    | 119.5                        |