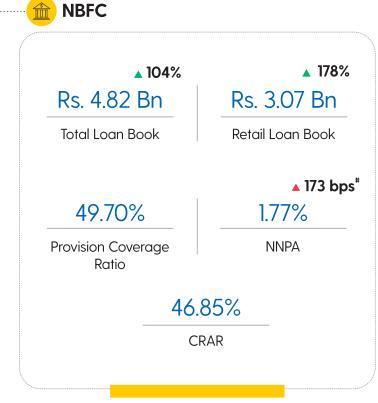

Rs. 4.82 Bn

Retail AUM

Retail AUM

Rs. 3.07 Bn

Empowering MSMEs through retail lending tailored specifically for the dynamic semi-urban and rural landscapes

<sup>\*</sup>The increase in GNPA is due to seasoning of unsecured Retail Loan book. The delinquency is largely concentrated towards turmoil in the garments industry.