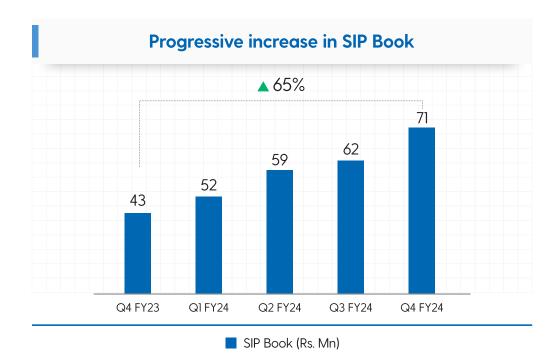

# **Key Highlights**

A diversified mix for sustainable business

Broking & Distribution Stock Broking, Wealth, Insurance **▲ 25% v** 8% 848K 194K+ **Demat Accounts Active Accounts ▲ 72% ▲ 31%** Rs. 353 Bn Rs. 6,249 Mn Stock Broking AUM Wealth Products AUM Insurance\*\* **▲ 212% ▲ 109%** Rs. 625 Mn 14,567 Insurance Premium No. of Policies Sold