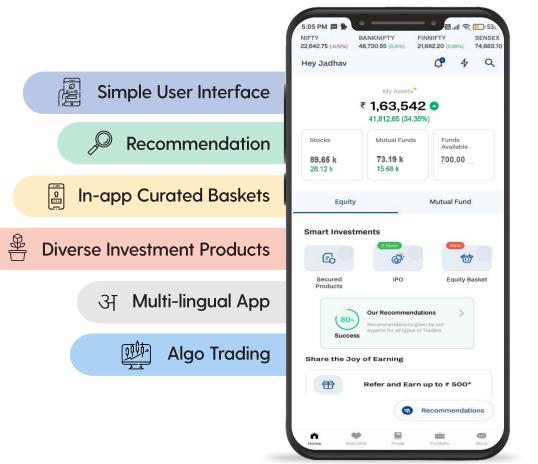

# **Choice FinX**

One Customer, One Platform - Financial Services Super App

<sup>\*</sup>Some features are available only on Android

Simple User Interface, In-app Curated Baskets, Diverse Investment Products

# Tech Insights

Seamless collaborations, Cutting-edge features

Simple User Interface, Recommendation, In-app Curated Baskets, Diverse Investment Products

Users can trade BSE F&O SENSEX Contracts

Introduced our new IPO module