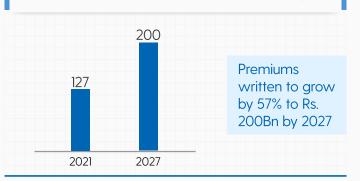

### **Insurance Premiums Written (Rs. Bn)**

Source: Statista, Invest India, IBEF