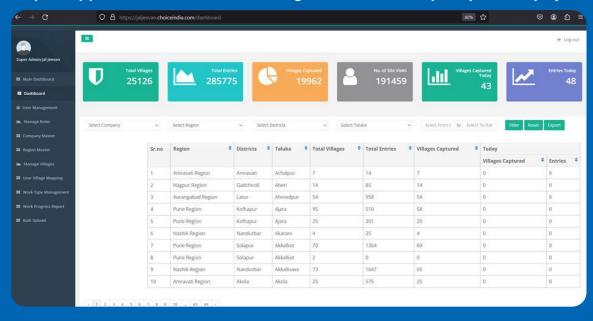

# **Choice Matters: Impacting Tomorrow**

Proprietary platform for real time monitoring and to ensure timely completion of projects

Projects

Impact of our Flagship Projects

**Choice Matters: Impacting Tomorrow** 