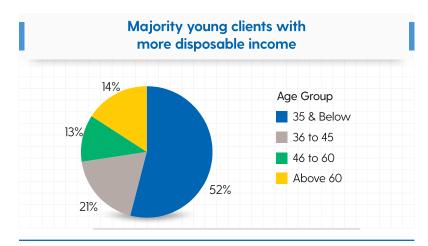

cable income: 21

# **Stock Broking - Industry Overview**

# **ADTO (Rs. Lacs Crores)**



Growing Industry
ADTO with
increasing share
from semi-urban
geographies and
steady growth of
retail participation



# Higher Compliance Costs Gradual Industry Consolidation Moderation in client accretion

### Beneficial for Choice, being industry leader with:

- Enhanced Revenue Streams through diversification
- Cross Sale Capability
- Low Acquisition Cost
- Focused on Tier 3 & below geographies
- Physical presence on ground

- Technology at core for increased operational efficiency
- Focus on Value Added Services like Wealth Management, Research, Advisory and Financial Planning to maximize Customer Engagement
- Potential Inorganic Growth



Expanding our PAN India reach and client demographic









Expanding our PAN India reach and client demographic



<sup>\*</sup>After excluding discount brokers and bank brokers



Expanding our PAN India reach and client demographic



# **Choice FinX**

One Customer, One Platform - Financial Services Super App



<sup>\*</sup>Some features are available only on Android



Simple User Interface, In-app Curated Baskets, Diverse Investment Products



# Margin Trading Funding (MTF) Order Type:

We've added the Margin Trading Funding order type, empowering users with more options for trading strategies



# Simplified Order Placement Journey:

We've revamped the order placement process across our App and Web platforms for a smoother experience. Additionally, on the Web platform, we've introduced a Draggable Order Window feature for traders' conv