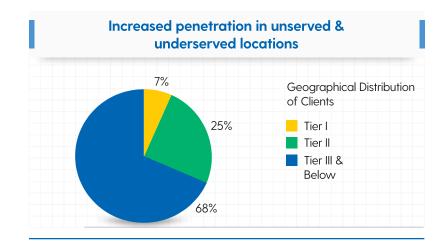

### Newer demographies

Targeting Tier III & below cities in India by leveraging our CBA network & scaling our branches