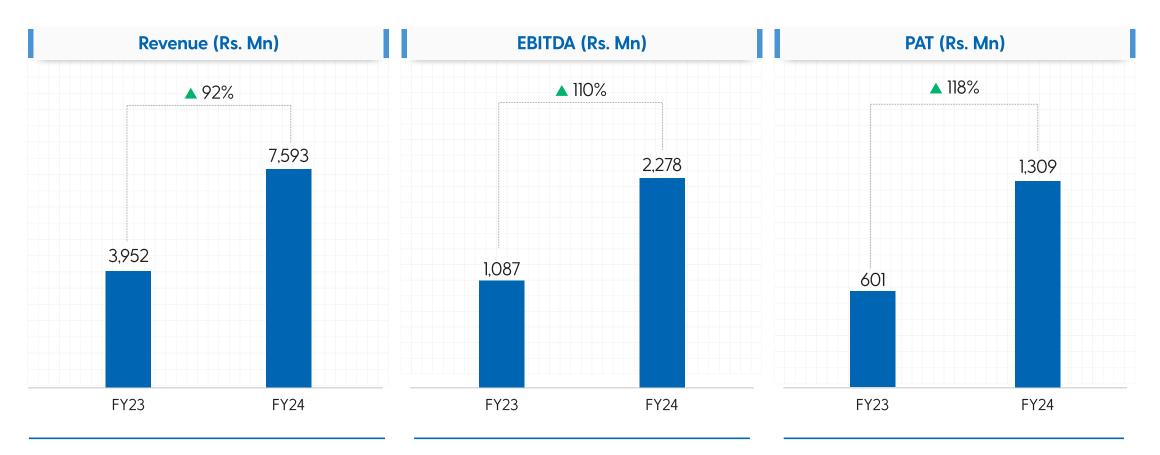

e Government



PAN India Presence



Fintech ecosystem with a human touch











<sup>\*</sup>After excluding discount brokers and bank brokers



# **Key Highlights**

A diversified mix for sustainable business

Broking & Distribution Stock Broking, Wealth, Insurance **▲ 25% v** 8% 848K 194K+ **Demat Accounts Active Accounts ▲ 72% ▲ 31%** Rs. 353 Bn Rs. 6,249 Mn Stock Broking AUM Wealth Products AUM Insurance\*\* **▲ 212% ▲ 109%** Rs. 625 Mn 14,567 Insurance Premium No. of Policies Sold





- NSE Active UCC List as on 31st Mar 2024
- Arrows and Figures indicate YoY change
- \*Increase is due to seasoning of Retail Loan book (refer NBFC slide for details)
- \*\*Numbers are for Q4 FY24



# Q4 FY24 Highlights







<sup>\*</sup>Figures indicate YoY Increase



# **FY24 Highlights**



<sup>\*</sup>Figures indicate YoY Increase



# Q4 FY24 Highlights



### **Excludes:**

- · Unallocable revenue: Q3 FY24 44, Q4 FY24 38
- · Inter segment revenue elimination: Q3 FY24 41, Q4 FY24 47

### **Excludes:**

 $\cdot$  Other Unallocable expenditure net off Unallocable income: 21

# **Stock Broking - Industry Overview**

# **ADTO (Rs. Lacs Crores)**



Growing Industry
ADTO with
increasing share
from semi-urban
geographies and
steady growth of
retail participation



# Higher Compliance Costs Gradual Industry Consolidation Moderation in client accretion

### Beneficial for Choice, being industry leader with:

- Enhanced Revenue Streams through diversification
- Cross Sale Capability
- Low Acquisition Cost
- Focused on Tier 3 & below geographies
- Physical presence on ground

- T