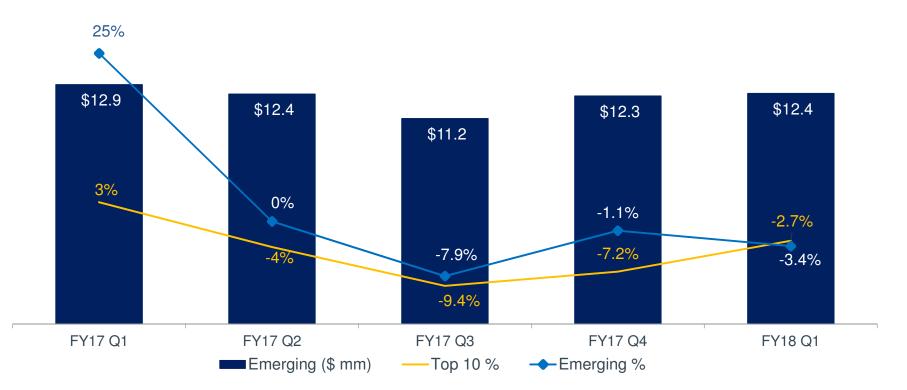

- 1. Unaudited Financial Results along with the Limited Review Report issued by the Statutory Auditors, for the quarter ended on June 30, 2017. The Financials, earnings presentation and other details are attached herein;
- 2. eClerx LLC, US (a subsidiary of the Company) to purchase assets from TwoFour Holdings, LLC, US (and its subsidiaries);
- 3. Amendments to the Corporate Social Responsibility Policy and the said CSR policy is available on the website of the Company under "Investor Relations" section.