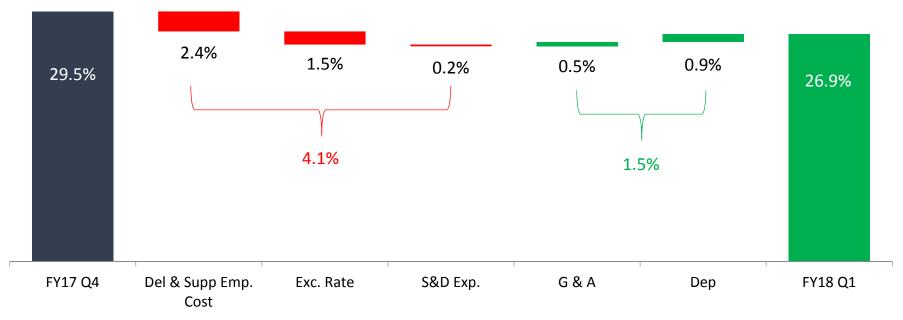

- 1. Unaudited Financial Results along with the Limited Review Report issued by the Statutory Auditors, for the quarter ended on June 30, 2017. The Financials, earnings presentation and other details are attached herein;
- 2. eClerx LLC, US (a subsidiary of the Company) to purchase assets from TwoFour Holdings, LLC, US (and its subsidiaries);
- 3. Amendments to the Corporate Social Responsibility Policy and the said CSR policy is available on the website of the Company under "Investor Relations" section.