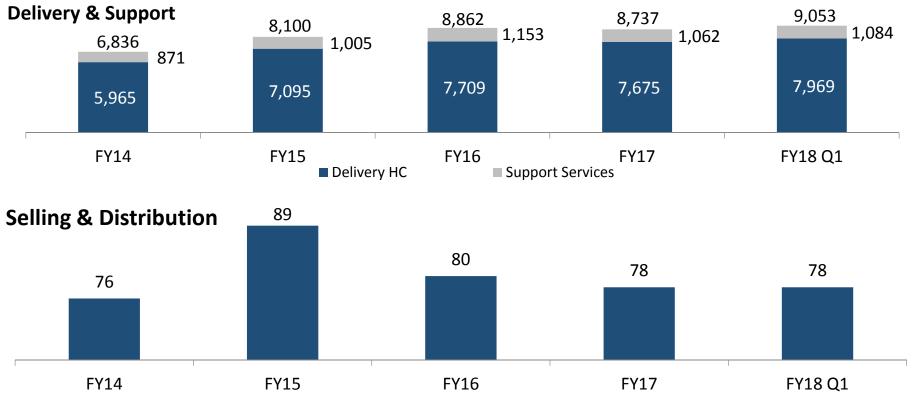

- 1. Unaudited Financial Results along with the Limited Review Report issued by the Statutory Auditors, for the quarter ended on June 30, 2017. The Financials, earnings presentation and other details are attached herein;
- 2. eClerx LLC, US (a subsidiary of the Company) to purchase assets from TwoFour Holdings, LLC, US (and its subsidiaries);
- 3. Amendments to the Corporate Social Responsibility Policy and the said CSR policy is available on the website of the Company under "Investor Relations" section.