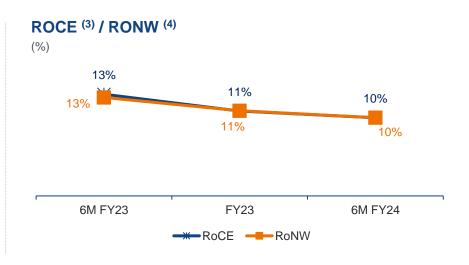

of this presentation may be reproduced, quoted or circulated without prior written approval from Gland Pharma Limited.



## **Group Financial Highlights (1/4)**









Results for the quarter and half year FY24 are not comparable to the earlier periods of the previous year due to the inclusion of Cenexi results.



## Gland Financial Highlights (Ex-Cenexi) (2/4)





#### PBT / PAT / PAT Margin (3) (INR Mn / %) -5% 6,326 8% 6,048 40% 4.704 3,510 3.241 2.615 2,537 2.412 ,873 **Q2 FY23** Q1 FY24 **Q2 FY24** 6M FY23 6M FY24 Profit Before Tax Profit After Tax





## **Group Financial Highlights (3/4)**









Results for the half year FY24 are not comparable to the earlier periods of the previous year due to the inclusion of Cenexi results.



## **Group Financial Highlights (4/4)**





# Cash Flow from Operations (INR Mn) 3,956 4,218 6M FY23 6M FY24



Results for the half year FY24 are not comparable to the earlier periods of the previous year due to the inclusion of Cenexi results.



## **P&L Highlights**

#### **Group P&L**

(INR Mn)

| Particulars Particular Partic | Q2 FY24 | Q2 FY23 | YoY  | 6M FY24 | 6M FY23 | YoY  | Q1 FY24 | QoQ |
|---------------------------------------------------------------------------------------------------------------------------------------------------------------------------------------------------------------------------------------------------------------------------------------------------------------------------------------------------------------------------------------------------------------------------------------------------