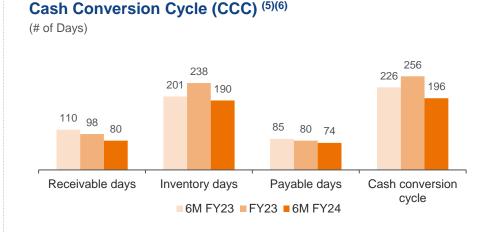

t prior written approval from Gland Pharma Limited.



## **Group Financial Highlights (1/4)**









Results for the quarter and half year FY24 are not comparable to the earlier periods of the previous year due to the inclusion of Cenexi results.



## Gland Financial Highlights (Ex-Cenexi) (2/4)





#### PBT / PAT / PAT Margin (3) (INR Mn / %) -5% 6,326 8% 6,048 40% 4.704 3,510 3.241 2.615 2,537 2.412 ,873 **Q2 FY23** Q1 FY24 **Q2 FY24** 6M FY23 6M FY24 Profit Before Tax Profit After Tax





## **Group Financial Highlights (3/4)**









Results for the half year FY24 are not comparable to the earlier periods of the previous year due to the inclusion of Cenexi results.



## **Group Financial Highlights (4/4)**





# Cash Flow from Operations (INR Mn) 3,956 4,218 6M FY23 6M FY24



Results for the half year FY24 are not comparable to the earlier periods of the previous year due to the inclusion of Cenexi results.



## **P&L Highlights**

#### **Group P&L**

(INR Mn)

| Particulars Particular Partic | Q2 FY24 | Q2 FY23 | YoY  | 6M FY24 | 6M FY23 | YoY  | Q1 FY24 | QoQ |
|-----------------------------------------------------------------------------------------------------------------------------------------------------------------------------------------------------------------------------------------------------------------------------------------------------------------------------------------------------------------------------------------------------------------------------------------------------------------------------------------------------------------------