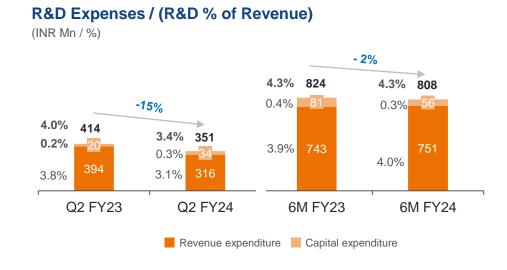

#### **Gland (Ex-Cenexi)**

- Pricing and market share trends have shown encouraging indicators of normalization in our key products, notably in the United States, contributing to our revenue growth.
- Business stability is reinstating confidence in base products, and the outlook for future growth is positive, propelled by upcoming product launches, broadening of portfolios, and market penetration through a partner-led approach.
- Concluded a successful audit by EU authorities at the Pashamylaram site.
- ❖ Total R&D expenses for Q2 FY24 were INR 351 million, or 3% of operating revenue.
- Filed 1 ANDA during the quarter and received approval for 5 ANDAs. As of September 30, 2023, Gland and its partners filed 336 ANDAs in the United States, 275 of which were approved and 61 unresolved.