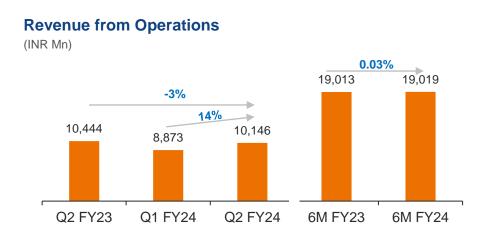

#### **Group P&L**

(INR Mn)

| Particulars Particular Partic | Q2 FY24 | Q2 FY23 | YoY  | 6M FY24 | 6M FY23 | YoY  | Q1 FY24 | QoQ |
|--------------------------------------------------------------------------------------------------------------------------------------------------------------------------------------------------------------------------------------------------------------------------------------------------------------------------------------------------------------------------------------------------------------------------------------------------------------------------------------------------------------------------------------------------------------------------------------------------------------------------------------------------------------------------------------------------------------------------------------------------------------------------------------------------------------------------------------------------------------------------------------------------------------------------------------------------------------------------------------------------------------------------------------------------------------------------------------------------------------------------------------------------------------------------------------------------------------------------------------------------------------------------------------------------------------------------------------------------------------------------------------------------------------------------------------------------------------------------------------------------------------------------------------------------------------------------------------------------------------------------------------------------------------------------------------------------------------------------------------------------------------------------------------------------------------------------------------------------------------------------------------------------------------------------------------------------------------------------------------------------------------------------------------------------------------------------------------------------------------------------------|---------|---------|------|---------|---------|------|---------|-----|
| Revenue from operations                                                                                                                                                                                                                                                                                                                                                                                                                                                                                                                                                                                                                                                                                                                                                                                                                                                                                                                                                                                                                                                                                                                                                                                                                                                                                                                                                                                                                                                                                                                                                                                                                                                                                                                                                                                                                                                                                                                                                                                                                                                                                                        | 13,734  | 10,444  | 32%  | 25,821  | 19,013  | 36%  | 12,087  | 14% |
| Other Income                                                                                                                                                                                                                                                                                                                                                                                                                                                                                                                                                                                                                                                                                                                                                                                                                                                                                                                                                                                                                                                                                                                                                                                                                                                                                                                                                                                                                                                                                                                                                                                                                                                                                                                                                                                                                                                                                                                                                                                                                                                                                                                   | 532     | 656     | -19% | 907     | 1,400   | -35% | 375     | 42% |
| Total Income                                                                                                                                                                                                                                                                                                                                                                                                                                                                                                                                                                                                                                                                                                                                                                                                                                                                                                                                                                                                                                                                                                                                                                                                                                                                                                                                                                                                                                                                                                                                                                                                                                                                                                                                                                                                                                                                                                                                                                                                                                                                                                                   | 14,266  | 11,100  | 29%  | 26,728  | 20,413  | 31%  | 12,462  | 14% |
| Gross Margin <sup>(1)</sup>                                                                                                                                                                                                                                                                                                                                                                                                                                                                                                                                                                                                                                                                                                                                                                                                                                                                                                                                                                                                                                                                                                                                                                                                                                                                                                                                                                                                                                                                                                                                                                                                                                                                                                                                                                                                                                                                                                                                                                                                                                                                                                    | 8,519   | 5,249   | 62%  | 16,077  | 10,078  | 60%  | 7,558   | 13% |
| % margin                                                                                                                                                                                                                                                                                                                                                                                                                                                                                                                                                                                                                                                                                                                                                                                                                                                                                                                                                                                                                                                                                                                                                                                                                                                                                                                                                                                                                                                                                                                                                                                                                                                                                                                                                                                                                                                                                                                                                                                                                                                                                                                       | 62%     | 50%     |      | 62%     | 53%     |      | 63%     |     |
| EBITDA <sup>(2)</sup>                                                                                                                                                                                                                                                                                                                                                                                                                                                                                                                                                                                                                                                                                                                                                                                                                                                                                                                                                                                                                                                                                                                                                                                                                                                                                                                                                                                                                                                                                                                                                                                                                                                                                                                                                                                                                                                                                                                                                                                                                                                                                                          | 3,205   | 2,969   | 8%   | 6,187   | 5,668   | 9%   | 2,982   | 7%  |
| % margin <sup>(3)</sup>                                                                                                                                                                                                                                                                                                                                                                                                                                                                                                                                                                                                                                                                                                                                                                                                                                                                                                                                                                                                                                                                                                                                                                                                                                                                                                                                                                                                                                                                                                                                                                                                                                                                                                                                                                                                                                                                                                                                                                                                                                                                                                        | 23%     | 28%     |      | 24%     | 30%     |      | 25%     |     |
| PBT                                                                                                                                                                                                                                                                                                                                                                                                                                                                                                                                                                                                                                                                                                                                                                                                                                                                                                                                                                                                                                                                                                                                                                                                                                                                                                                                                                                                                                                                                                                                                                                                                                                                                                                                                                                                                                                                                                                                                                                                                                                                                                                            | 2,899   | 3,241   | -11% | 5,512   | 6,326   | -13% | 2,613   | 11% |
| % margin                                                                                                                                                                                                                                                                                                                                                                                                                                                                                                                                                                                                                                                                                                                                                                                                                                                                                                                                                                                                                                                                                                                                                                                                                                                                                                                                                                                                                                                                                                                                                                                                                                                                                                                                                                                                                                                                                                                                                                                                                                                                                                                       | 21%     | 31%     |      | 21%     | 33%     |      | 22%     |     |
| PAT                                                                                                                                                                                                                                                                                                                                                                                                                                                                                                                                                                                                                                                                                                                                                                                                                                                                                                                                                                                                                                                                                                                                                                                                                                                                                                                                                                                                                                                                                                                                                                                                                                                                                                                                                                                                                                                                                                                                                                                                                                                                                                                            | 1,941   | 2,412   | -20% | 3,882   | 4,704   | -17% | 1,941   | -   |
| % margin <sup>(4)</sup>                                                                                                                                                                                                                                                                                                                                                                                                                                                                                                                                                                                                                                                                                                                                                                                                                                                                                                                                                                                                                                                                                                                                                                                                                                                                                                                                                                                                                                                                                                                                                                                                                                                                                                                                                                                                                                                                                                                                                                                                                                                                                                        | 14%     | 23%     |      | 15%     | 25%     |      | 16%     |     |