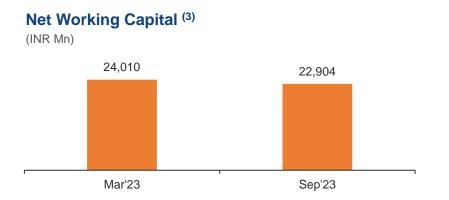

-looking statements. The readers may use their own judgment and are advised to make their own calculations before deciding on any matter based on the information given herein.

No part of this presentation may be reproduced, quoted or circulated without prior written approval from Gland Pharma Limited.



## **Group Financial Highlights (1/4)**









Results for the quarter and half year FY24 are not comparable to the earlier periods of the previous year due to the inclusion of Cenexi results.



## Gland Financial Highlights (Ex-Cenexi) (2/4)





#### PBT / PAT / PAT Margin (3) (INR Mn / %) -5% 6,326 8% 6,048 40% 4.704 3,510 3.241 2.615 2,537 2.412 ,873 **Q2 FY23** Q1 FY24 **Q2 FY24** 6M FY23 6M FY24 Profit Before Tax Profit After Tax





## **Group Financial Highlights (3/4)**









Results for the half year FY24 are not comparable to the earlier periods of the previous year due to the inclusion of Cenexi results.



## **Group Financial Highlights (4/4)**





# Cash Flow from Operations (INR Mn) 3,956 4,218 6M FY23 6M FY24



Results for the half year FY24 are not comparable to the earlier periods of the previous year due to the inclusion of Cenexi results.



## **P&L Highlights**

#### **Group P&L**

(INR Mn)

| Particulars Particular Partic | Q2 FY24 | Q2 FY23 | YoY  | 6M FY24 | 6M FY23 | YoY  | Q1 FY24 | QoQ |
|-----------------------------------------------------------------------------------------------------------------------------------------------------------------------------------------------------------------------------------------------------------