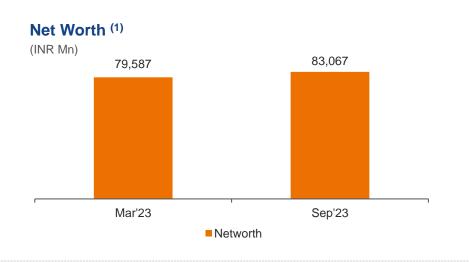

ward-looking statements. The readers may use their own judgment and are advised to make their own calculations before deciding on any matter based on the information given herein.

No part of this presentation may be reproduced, quoted or circulated without prior written approval from Gland Pharma Limited.



## **Group Financial Highlights (1/4)**









Results for the quarter and half year FY24 are not comparable to the earlier periods of the previous year due to the inclusion of Cenexi results.



## Gland Financial Highlights (Ex-Cenexi) (2/4)





#### PBT / PAT / PAT Margin (3) (INR Mn / %) -5% 6,326 8% 6,048 40% 4.704 3,510 3.241 2.615 2,537 2.412 ,873 **Q2 FY23** Q1 FY24 **Q2 FY24** 6M FY23 6M FY24 Profit Before Tax Profit After Tax





## **Group Financial Highlights (3/4)**









Results for the half year FY24 are not comparable to the earlier periods of the previous year due to the inclusion of Cenexi results.



## **Group Financial Highlights (4/4)**





# Cash Flow from Operations (INR Mn) 3,956 4,218 6M FY23 6M FY24



Results for the half year FY24 are not comparable to the earlier periods of the previous year due to the inclusion of Cenexi results.



## **P&L Highlights**

#### **Group P&L**

(INR Mn)

| Particulars Particular Partic | Q2 FY24 | Q2 FY23 | YoY  | 6M FY24 | 6M FY23 | YoY  | Q1 FY24 | QoQ |
|-------------------------------------------------------------------------------------------------------------------------------------------------------------------------------------------------------------------------------------------------------