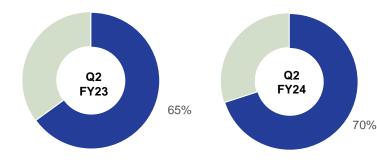

#### **Group Revenue Contribution**

6M FY24: Rs. 13,375 Mn YoY Change: 2% Q2 FY24: Rs. 7,354 Mn YoY Change: 9%