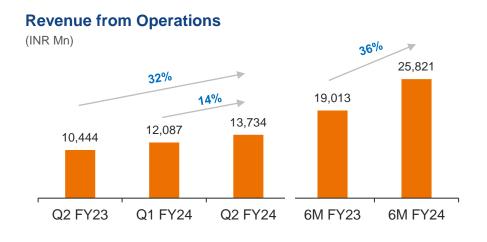

#### **Group P&L**

(INR Mn)

| Particulars Particular Partic | Q2 FY24 | Q2 FY23 | YoY  | 6M FY24 | 6M FY23 | YoY  | Q1 FY24 | QoQ |
|--------------------------------------------------------------------------------------------------------------------------------------------------------------------------------------------------------------------------------------------------------------------------------------------------------------------------------------------------------------------------------------------------------------------------------------------------------------------------------------------------------------------------------------------------------------------------------------------------------------------------------------------------------------------------------------------------------------------------------------------------------------------------------------------------------------------------------------------------------------------------------------------------------------------------------------------------------------------------------------------------------------------------------------------------------------------------------------------------------------------------------------------------------------------------------------------------------------------------------------------------------------------------------------------------------------------------------------------------------------------------------------------------------------------------------------------------------------------------------------------------------------------------------------------------------------------------------------------------------------------------------------------------------------------------------------------------------------------------------------------------------------------------------------------------------------------------------------------------------------------------------------------------------------------------------------------------------------------------------------------------------------------------------------------------------------------------------------------------------------------------------|---------|---------|------|---------|---------|------|---------|-----|
| Revenue from operations                                                                                                                                                                                                                                                                                                                                                                                                                                                                                                                                                                                                                                                                                                                                                                                                                                                                                                                                                                                                                                                                                                                                                                                                                                                                                                                                                                                                                                                                                                                                                                                                                                                                                                                                                                                                                                                                                                                                                                                                                                                                                                        | 13,734  | 10,444  | 32%  | 25,821  | 19,013  | 36%  | 12,087  | 14% |
| Other Income                                                                                                                                                                                                                                                                                                                                                                                                                                                                                                                                                                                                                                                                                                                                                                                                                                                                                                                                                                                                                                                                                                                                                                                                                                                                                                                                                                                                                                                                                                                                                                                                                                                                                                                                                                                                                                                                                                                                                                                                                                                                                                                   | 532     | 656     | -19% | 907     | 1,400   | -35% | 375     | 42% |
| Total Income                                                                                                                                                                                                                                                                                                                                                                                                                                                                                                                                                                                                                                                                                                                                                                                                                                                                                                                                                                                                                                                                                                                                                                                                                                                                                                                                                                                                                                                                                                                                                                                                                                                                                                                                                                                                                                                                                                                                                                                                                                                                                                                   | 14,266  | 11,100  | 29%  | 26,728  | 20,413  | 31%  | 12,462  | 14% |
| Gross Margin <sup>(1)</sup>                                                                                                                                                                                                                                                                                                                                                                                                                                                                                                                                                                                                                                                                                                                                                                                                                                                                                                                                                                                                                                                                                                                                                                                                                                                                                                                                                                                                                                                                                                                                                                                                                                                                                                                                                                                                                                                                                                                                                                                                                                                                                                    | 8,519   | 5,249   | 62%  | 16,077  | 10,078  | 60%  | 7,558   | 13% |
| % margin                                                                                                                                                                                                                                                                                                                                                                                                                                                                                                                                                                                                                                                                                                                                                                                                                                                                                                                                                                                                                                                                                                                                                                                                                                                                                                                                                                                                                                                                                                                                                                                                                                                                                                                                                                                                                                                                                                                                                                                                                                                                                                                       | 62%     | 50%     |      | 62%     | 53%     |      | 63%     |     |
| EBITDA <sup>(2)</sup>                                                                                                                                                                                                                                                                                                                                                                                                                                                                                                                                                                                                                                                                                                                                                                                                                                                                                                                                                                                                                                                                                                                                                                                                                                                                                                                                                                                                                                                                                                                                                                                                                                                                                                                                                                                                                                                                                                                                                                                                                                                                                                          | 3,205   | 2,969   | 8%   | 6,187   | 5,668   | 9%   | 2,982   | 7%  |
| % margin <sup>(3)</sup>                                                                                                                                                                                                                                                                                                                                                                                                                                                                                                                                                                                                                                                                                                                                                                                                                                                                                                                                                                                                                                                                                                                                                                                                                                                                                                                                                                                                                                                                                                                                                                                                                                                                                                                                                                                                                                                                                                                                                                                                                                                                                                        | 23%     | 28%     |      | 24%     | 30%     |      | 25%     |     |
| PBT                                                                                                                                                                                                                                                                                                                                                                                                                                                                                                                                                                                                                                                                                                                                                                                                                                                                                                                                                                                                                                                                                                                                                                                                                                                                                                                                                                                                                                                                                                                                                                                                                                                                                                                                                                                                                                                                                                                                                                                                                                                                                                                            | 2,899   | 3,241   | -11% | 5,512   | 6,326   | -13% | 2,613   | 11% |
| % margin                                                                                                                                                                                                                                                                                                                                                                                                                                                                                                                                                                                                                                                                                                                                                                                                                                                                                                                                                                                                                                                                                                                                                                                                                                                                                                                                                                                                                                                                                                                                                                                                                                                                                                                                                                                                                                                                                                                                                                                                                                                                                                                       | 21%     | 31%     |      | 21%     | 33%     |      | 22%     |     |
| PAT                                                                                                                                                                                                                                                                                                                                                                                                                                                                                                                                                                                                                                                                                                                                                                                                                                                                                                                                                                                                                                                                                                                                                                                                                                                                                                                                                                                                                                                                                                                                                                                                                                                                                                                                                                                                                                                                                                                                                                                                                                                                                                                            | 1,941   | 2,412   | -20% | 3,882   | 4,704   | -17% | 1,941   | -   |
| % margin <sup>(4)</sup>                                                                                                                                                                                                                                                                                                                                                                                                                                                                                                                                                                                                                                                                                                                                                                                                                                                                                                                                                                                                                                                                                                                                                                                                                                                                                                                                                                                                                                                                                                                                                                                                                                                                                                                                                                                                                                                                                                                                                                                                                                                                                                        | 14%     | 23%     |      | 15%     | 25%     |      | 16%     |     |