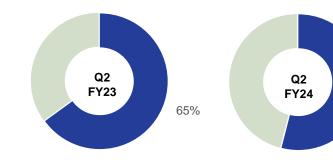

#### **Gland Revenue Contribution (Ex-Cenexi)**

6M FY24: Rs. 12,988 Mn

Q2 FY24: Rs. 7,082 Mn

YoY Change: -1%

YoY Change: 5%

USA

54%