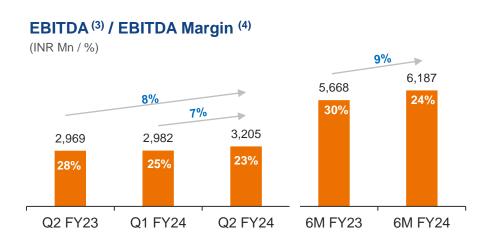

## **Group Financial Highlights (1/4)**

Results for the quarter and half year FY24 are not comparable to the earlier periods of the previous year due to the inclusion of Cenexi results.

#### **Group P&L**

(INR Mn)

| Particulars Particular Partic | Q2 FY24 | Q2 FY23 | YoY  | 6M FY24 | 6M FY23 | YoY  | Q1 FY24 | QoQ |
|--------------------------------------------------------------------------------------------------------------------------------------------------------------------------------------------------------------------------------------------------------------------------------------------------------------------------------------------------------------------------------------------------------------------------------------------------------------------------------------------------------------------------------------------------------------------------------------------------------------------------------------------------------------------------------------------------------------------------------------------------------------------------------------------------------------------------------------------------------------------------------------------------------------------------------------------------------------------------------------------------------------------------------------------------------------------------------------------------------------------------------------------------------------------------------------------------------------------------------------------------------------------------------------------------------------------------------------------------------------------------------------------------------------------------------------------------------------------------------------------------------------------------------------------------------------------------------------------------------------------------------------------------------------------------------------------------------------------------------------------------------------------------------------------------------------------------------------------------------------------------------------------------------------------------------------------------------------------------------------------------------------------------------------------------------------------------------------------------------------------------------|---------|---------|------|---------|---------|------|---------|-----|
| Revenue from operations                                                                                                                                                                                                                                                                                                                                                                                                                                                                                                                                                                                                                                                                                                                                                                                                                                                                                                                                                                                                                                                                                                                                                                                                                                                                                                                                                                                                                                                                                                                                                                                                                                                                                                                                                                                                                                                                                                                                                                                                                                                                                                        | 13,734  | 10,444  | 32%  | 25,821  | 19,013  | 36%  | 12,087  | 14% |
| Other Income                                                                                                                                                                                                                                                                                                                                                                                                                                                                                                                                                                                                                                                                                                                                                                                                                                                                                                                                                                                                                                                                                                                                                                                                                                                                                                                                                                                                                                                                                                                                                                                                                                                                                                                                                                                                                                                                                                                                                                                                                                                                                                                   | 532     | 656     | -19% | 907     | 1,400   | -35% | 375     | 42% |
| Total Income                                                                                                                                                                                                                                                                                                                                                                                                                                                                                                                                                                                                                                                                                                                                                                                                                                                                                                                                                                                                                                                                                                                                                                                                                                                                                                                                                                                                                                                                                                                                                                                                                                                                                                                                                                                                                                                                                                                                                                                                                                                                                                                   | 14,266  | 11,100  | 29%  | 26,728  | 20,413  | 31%  | 12,462  | 14% |
| Gross Margin <sup>(1)</sup>                                                                                                                                                                                                                                                                                                                                                                                                                                                                                                                                                                                                                                                                                                                                                                                                                                                                                                                                                                                                                                                                                                                                                                                                                                                                                                                                                                                                                                                                                                                                                                                                                                                                                                                                                                                                                                                                                                                                                                                                                                                                                                    | 8,519   | 5,249   | 62%  | 16,077  | 10,078  | 60%  | 7,558   | 13% |
| % margin                                                                                                                                                                                                                                                                                                                                                                                                                                                                                                                                                                                                                                                                                                                                                                                                                                                                                                                                                                                                                                                                                                                                                                                                                                                                                                                                                                                                                                                                                                                                                                                                                                                                                                                                                                                                                                                                                                                                                                                                                                                                                                                       | 62%     | 50%     |      | 62%     | 53%     |      | 63%     |     |
| EBITDA <sup>(2)</sup>                                                                                                                                                                                                                                                                                                                                                                                                                                                                                                                                                                                                                                                                                                                                                                                                                                                                                                                                                                                                                                                                                                                                                                                                                                                                                                                                                                                                                                                                                                                                                                                                                                                                                                                                                                                                                                                                                                                                                                                                                                                                                                          | 3,205   | 2,969   | 8%   | 6,187   | 5,668   | 9%   | 2,982   | 7%  |
| % margin <sup>(3)</sup>                                                                                                                                                                                                                                                                                                                                                                                                                                                                                                                                                                                                                                                                                                                                                                                                                                                                                                                                                                                                                                                                                                                                                                                                                                                                                                                                                                                                                                                                                                                                                                                                                                                                                                                                                                                                                                                                                                                                                                                                                                                                                                        | 23%     | 28%     |      | 24%     | 30%     |      | 25%     |     |
| PBT                                                                                                                                                                                                                                                                                                                                                                                                                                                                                                                                                                                                                                                                                                                                                                                                                                                                                                                                                                                                                                                                                                                                                                                                                                                                                                                                                                                                                                                                                                                                                                                                                                                                                                                                                                                                                                                                                                                                                                                                                                                                                                                            | 2,899   | 3,241   | -11% | 5,512   | 6,326   | -13% | 2,613   | 11% |
| % margin                                                                                                                                                                                                                                                                                                                                                                                                                                                                                                                                                                                                                                                                                                                                                                                                                                                                                                                                                                                                                                                                                                                                                                                                                                                                                                                                                                                                                                                                                                                                                                                                                                                                                                                                                                                                                                                                                                                                                                                                                                                                                                                       | 21%     | 31%     |      | 21%     | 33%     |      | 22%     |     |
| PAT                                                                                                                                                                                                                                                                                                                                                                                                                                                                                                                                                                                                                                                                                                                                                                                                                                                                                                                                                                                                                                                                                                                                                                                                                                                                                                                                                                                                                                                                                                                                                                                                                                                                                                                                                                                                                                                                                                                                                                                                                                                                                                                            | 1,941   | 2,412   | -20% | 3,882   | 4,704   | -17% | 1,941   | -   |
| % margin <sup>(4)</sup>                                                                                                                                                                                                                                                                                                                                                                                                                                                                                                                                                                                                                                                                                                                                                                                                                                                                                                                                                                                                                                                                                                                                                                                                                                                                                                                                                                                                                                                                                                                                                                                                                                                                                                                                                                                                                                                                                                                                                                                                                                                                                                        | 14%     | 23%     |      | 15%     | 25%     |      | 16%     |     |