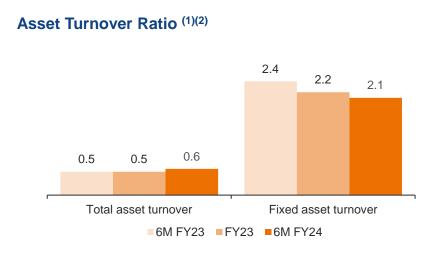

rt of this presentation may be reproduced, quoted or circulated without prior written approval from Gland Pharma Limited.



## **Group Financial Highlights (1/4)**









Results for the quarter and half year FY24 are not comparable to the earlier periods of the previous year due to the inclusion of Cenexi results.



## Gland Financial Highlights (Ex-Cenexi) (2/4)





#### PBT / PAT / PAT Margin (3) (INR Mn / %) -5% 6,326 8% 6,048 40% 4.704 3,510 3.241 2.615 2,537 2.412 ,873 **Q2 FY23** Q1 FY24 **Q2 FY24** 6M FY23 6M FY24 Profit Before Tax Profit After Tax





## **Group Financial Highlights (3/4)**









Results for the half year FY24 are not comparable to the earlier periods of the previous year due to the inclusion of Cenexi results.



## **Group Financial Highlights (4/4)**





# Cash Flow from Operations (INR Mn) 3,956 4,218 6M FY23 6M FY24



Results for the half year FY24 are not comparable to the earlier periods of the previous year due to the inclusion of Cenexi results.



## **P&L Highlights**

#### **Group P&L**

(INR Mn)

| Particulars Particular Partic | Q2 FY24 | Q2 FY23 | YoY  | 6M FY24 | 6M FY23 | YoY  | Q1 FY24 | QoQ |
|-------------------------------------------------------------------------------------------------------------------------------------------------------------------------------------------------------------------------------------------------------------------------------------------------------------------------------------------------------------------------------------------------------------------------------------------------