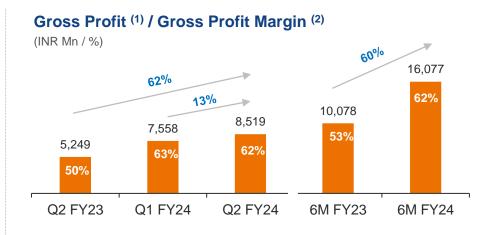

#### **Group P&L**

(INR Mn)

| Particulars Particular Partic | Q2 FY24 | Q2 FY23 | YoY  | 6M FY24 | 6M FY23 | YoY  | Q1 FY24 | QoQ |
|--------------------------------------------------------------------------------------------------------------------------------------------------------------------------------------------------------------------------------------------------------------------------------------------------------------------------------------------------------------------------------------------------------------------------------------------------------------------------------------------------------------------------------------------------------------------------------------------------------------------------------------------------------------------------------------------------------------------------------------------------------------------------------------------------------------------------------------------------------------------------------------------------------------------------------------------------------------------------------------------------------------------------------------------------------------------------------------------------------------------------------------------------------------------------------------------------------------------------------------------------------------------------------------------------------------------------------------------------------------------------------------------------------------------------------------------------------------------------------------------------------------------------------------------------------------------------------------------------------------------------------------------------------------------------------------------------------------------------------------------------------------------------------------------------------------------------------------------------------------------------------------------------------------------------------------------------------------------------------------------------------------------------------------------------------------------------------------------------------------------------------|---------|---------|------|---------|---------|------|---------|-----|
| Revenue from operations                                                                                                                                                                                                                                                                                                                                                                                                                                                                                                                                                                                                                                                                                                                                                                                                                                                                                                                                                                                                                                                                                                                                                                                                                                                                                                                                                                                                                                                                                                                                                                                                                                                                                                                                                                                                                                                                                                                                                                                                                                                                                                        | 13,734  | 10,444  | 32%  | 25,821  | 19,013  | 36%  | 12,087  | 14% |
| Other Income                                                                                                                                                                                                                                                                                                                                                                                                                                                                                                                                                                                                                                                                                                                                                                                                                                                                                                                                                                                                                                                                                                                                                                                                                                                                                                                                                                                                                                                                                                                                                                                                                                                                                                                                                                                                                                                                                                                                                                                                                                                                                                                   | 532     | 656     | -19% | 907     | 1,400   | -35% | 375     | 42% |
| Total Income                                                                                                                                                                                                                                                                                                                                                                                                                                                                                                                                                                                                                                                                                                                                                                                                                                                                                                                                                                                                                                                                                                                                                                                                                                                                                                                                                                                                                                                                                                                                                                                                                                                                                                                                                                                                                                                                                                                                                                                                                                                                                                                   | 14,266  | 11,100  | 29%  | 26,728  | 20,413  | 31%  | 12,462  | 14% |
| Gross Margin <sup>(1)</sup>                                                                                                                                                                                                                                                                                                                                                                                                                                                                                                                                                                                                                                                                                                                                                                                                                                                                                                                                                                                                                                                                                                                                                                                                                                                                                                                                                                                                                                                                                                                                                                                                                                                                                                                                                                                                                                                                                                                                                                                                                                                                                                    | 8,519   | 5,249   | 62%  | 16,077  | 10,078  | 60%  | 7,558   | 13% |
| % margin                                                                                                                                                                                                                                                                                                                                                                                                                                                                                                                                                                                                                                                                                                                                                                                                                                                                                                                                                                                                                                                                                                                                                                                                                                                                                                                                                                                                                                                                                                                                                                                                                                                                                                                                                                                                                                                                                                                                                                                                                                                                                                                       | 62%     | 50%     |      | 62%     | 53%     |      | 63%     |     |
| EBITDA <sup>(2)</sup>                                                                                                                                                                                                                                                                                                                                                                                                                                                                                                                                                                                                                                                                                                                                                                                                                                                                                                                                                                                                                                                                                                                                                                                                                                                                                                                                                                                                                                                                                                                                                                                                                                                                                                                                                                                                                                                                                                                                                                                                                                                                                                          | 3,205   | 2,969   | 8%   | 6,187   | 5,668   | 9%   | 2,982   | 7%  |
| % margin <sup>(3)</sup>                                                                                                                                                                                                                                                                                                                                                                                                                                                                                                                                                                                                                                                                                                                                                                                                                                                                                                                                                                                                                                                                                                                                                                                                                                                                                                                                                                                                                                                                                                                                                                                                                                                                                                                                                                                                                                                                                                                                                                                                                                                                                                        | 23%     | 28%     |      | 24%     | 30%     |      | 25%     |     |
| PBT                                                                                                                                                                                                                                                                                                                                                                                                                                                                                                                                                                                                                                                                                                                                                                                                                                                                                                                                                                                                                                                                                                                                                                                                                                                                                                                                                                                                                                                                                                                                                                                                                                                                                                                                                                                                                                                                                                                                                                                                                                                                                                                            | 2,899   | 3,241   | -11% | 5,512   | 6,326   | -13% | 2,613   | 11% |
| % margin                                                                                                                                                                                                                                                                                                                                                                                                                                                                                                                                                                                                                                                                                                                                                                                                                                                                                                                                                                                                                                                                                                                                                                                                                                                                                                                                                                                                                                                                                                                                                                                                                                                                                                                                                                                                                                                                                                                                                                                                                                                                                                                       | 21%     | 31%     |      | 21%     | 33%     |      | 22%     |     |
| PAT                                                                                                                                                                                                                                                                                                                                                                                                                                                                                                                                                                                                                                                                                                                                                                                                                                                                                                                                                                                                                                                                                                                                                                                                                                                                                                                                                                                                                                                                                                                                                                                                                                                                                                                                                                                                                                                                                                                                                                                                                                                                                                                            | 1,941   | 2,412   | -20% | 3,882   | 4,704   | -17% | 1,941   | -   |
| % margin <sup>(4)</sup>                                                                                                                                                                                                                                                                                                                                                                                                                                                                                                                                                                                                                                                                                                                                                                                                                                                                                                                                                                                                                                                                                                                                                                                                                                                                                                                                                                                                                                                                                                                                                                                                                                                                                                                                                                                                                                                                                                                                                                                                                                                                                                        | 14%     | 23%     |      | 15%     | 25%     |      | 16%     |     |