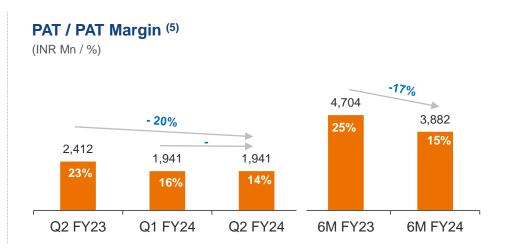

#### **Group P&L**

(INR Mn)

| Particulars Particular Partic | Q2 FY24 | Q2 FY23 | YoY  | 6M FY24 | 6M FY23 | YoY  | Q1 FY24 | QoQ |
|--------------------------------------------------------------------------------------------------------------------------------------------------------------------------------------------------------------------------------------------------------------------------------------------------------------------------------------------------------------------------------------------------------------------------------------------------------------------------------------------------------------------------------------------------------------------------------------------------------------------------------------------------------------------------------------------------------------------------------------------------------------------------------------------------------------------------------------------------------------------------------------------------------------------------------------------------------------------------------------------------------------------------------------------------------------------------------------------------------------------------------------------------------------------------------------------------------------------------------------------------------------------------------------------------------------------------------------------------------------------------------------------------------------------------------------------------------------------------------------------------------------------------------------------------------------------------------------------------------------------------------------------------------------------------------------------------------------------------------------------------------------------------------------------------------------------------------------------------------------------------------------------------------------------------------------------------------------------------------------------------------------------------------------------------------------------------------------------------------------------------------|---------|---------|------|---------|---------|------|---------|-----|
| Revenue from operations                                                                                                                                                                                                                                                                                                                                                                                                                                                                                                                                                                                                                                                                                                                                                                                                                                                                                                                                                                                                                                                                                                                                                                                                                                                                                                                                                                                                                                                                                                                                                                                                                                                                                                                                                                                                                                                                                                                                                                                                                                                                                                        | 13,734  | 10,444  | 32%  | 25,821  | 19,013  | 36%  | 12,087  | 14% |
| Other Income                                                                                                                                                                                                                                                                                                                                                                                                                                                                                                                                                                                                                                                                                                                                                                                                                                                                                                                                                                                                                                                                                                                                                                                                                                                                                                                                                                                                                                                                                                                                                                                                                                                                                                                                                                                                                                                                                                                                                                                                                                                                                                                   | 532     | 656     | -19% | 907     | 1,400   | -35% | 375     | 42% |
| Total Income                                                                                                                                                                                                                                                                                                                                                                                                                                                                                                                                                                                                                                                                                                                                                                                                                                                                                                                                                                                                                                                                                                                                                                                                                                                                                                                                                                                                                                                                                                                                                                                                                                                                                                                                                                                                                                                                                                                                                                                                                                                                                                                   | 14,266  | 11,100  | 29%  | 26,728  | 20,413  | 31%  | 12,462  | 14% |
| Gross Margin <sup>(1)</sup>                                                                                                                                                                                                                                                                                                                                                                                                                                                                                                                                                                                                                                                                                                                                                                                                                                                                                                                                                                                                                                                                                                                                                                                                                                                                                                                                                                                                                                                                                                                                                                                                                                                                                                                                                                                                                                                                                                                                                                                                                                                                                                    | 8,519   | 5,249   | 62%  | 16,077  | 10,078  | 60%  | 7,558   | 13% |
| % margin                                                                                                                                                                                                                                                                                                                                                                                                                                                                                                                                                                                                                                                                                                                                                                                                                                                                                                                                                                                                                                                                                                                                                                                                                                                                                                                                                                                                                                                                                                                                                                                                                                                                                                                                                                                                                                                                                                                                                                                                                                                                                                                       | 62%     | 50%     |      | 62%     | 53%     |      | 63%     |     |
| EBITDA <sup>(2)</sup>                                                                                                                                                                                                                                                                                                                                                                                                                                                                                                                                                                                                                                                                                                                                                                                                                                                                                                                                                                                                                                                                                                                                                                                                                                                                                                                                                                                                                                                                                                                                                                                                                                                                                                                                                                                                                                                                                                                                                                                                                                                                                                          | 3,205   | 2,969   | 8%   | 6,187   | 5,668   | 9%   | 2,982   | 7%  |
| % margin <sup>(3)</sup>                                                                                                                                                                                                                                                                                                                                                                                                                                                                                                                                                                                                                                                                                                                                                                                                                                                                                                                                                                                                                                                                                                                                                                                                                                                                                                                                                                                                                                                                                                                                                                                                                                                                                                                                                                                                                                                                                                                                                                                                                                                                                                        | 23%     | 28%     |      | 24%     | 30%     |      | 25%     |     |
| PBT                                                                                                                                                                                                                                                                                                                                                                                                                                                                                                                                                                                                                                                                                                                                                                                                                                                                                                                                                                                                                                                                                                                                                                                                                                                                                                                                                                                                                                                                                                                                                                                                                                                                                                                                                                                                                                                                                                                                                                                                                                                                                                                            | 2,899   | 3,241   | -11% | 5,512   | 6,326   | -13% | 2,613   | 11% |
| % margin                                                                                                                                                                                                                                                                                                                                                                                                                                                                                                                                                                                                                                                                                                                                                                                                                                                                                                                                                                                                                                                                                                                                                                                                                                                                                                                                                                                                                                                                                                                                                                                                                                                                                                                                                                                                                                                                                                                                                                                                                                                                                                                       | 21%     | 31%     |      | 21%     | 33%     |      | 22%     |     |
| PAT                                                                                                                                                                                                                                                                                                                                                                                                                                                                                                                                                                                                                                                                                                                                                                                                                                                                                                                                                                                                                                                                                                                                                                                                                                                                                                                                                                                                                                                                                                                                                                                                                                                                                                                                                                                                                                                                                                                                                                                                                                                                                                                            | 1,941   | 2,412   | -20% | 3,882   | 4,704   | -17% | 1,941   | -   |
| % margin <sup>(4)</sup>                                                                                                                                                                                                                                                                                                                                                                                                                                                                                                                                                                                                                                                                                                                                                                                                                                                                                                                                                                                                                                                                                                                                                                                                                                                                                                                                                                                                                                                                                                                                                                                                                                                                                                                                                                                                                                                                                                                                                                                                                                                                                                        | 14%     | 23%     |      | 15%     | 25%     |      | 16%     |     |