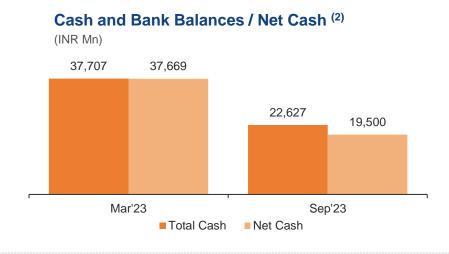

rd-looking statements. The readers may use their own judgment and are advised to make their own calculations before deciding on any matter based on the information given herein.

No part of this presentation may be reproduced, quoted or circulated without prior written approval from Gland Pharma Limited.



## **Group Financial Highlights (1/4)**









Results for the quarter and half year FY24 are not comparable to the earlier periods of the previous year due to the inclusion of Cenexi results.



## Gland Financial Highlights (Ex-Cenexi) (2/4)





#### PBT / PAT / PAT Margin (3) (INR Mn / %) -5% 6,326 8% 6,048 40% 4.704 3,510 3.241 2.615 2,537 2.412 ,873 **Q2 FY23** Q1 FY24 **Q2 FY24** 6M FY23 6M FY24 Profit Before Tax Profit After Tax





## **Group Financial Highlights (3/4)**









Results for the half year FY24 are not comparable to the earlier periods of the previous year due to the inclusion of Cenexi results.



## **Group Financial Highlights (4/4)**





# Cash Flow from Operations (INR Mn) 3,956 4,218 6M FY23 6M FY24



Results for the half year FY24 are not comparable to the earlier periods of the previous year due to the inclusion of Cenexi results.



## **P&L Highlights**

#### **Group P&L**

(INR Mn)

| Particulars Particular Partic | Q2 FY24 | Q2 FY23 | YoY  | 6M FY24 | 6M FY23 | YoY  | Q1 FY24 | QoQ |
|---------------------------------------------------------------------------------------------------------------------------------------------------------------------------------------------------------------------------------------------------------