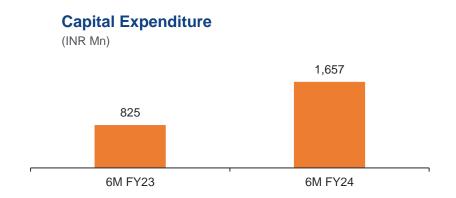

ooking statements. The readers may use their own judgment and are advised to make their own calculations before deciding on any matter based on the information given herein.

No part of this presentation may be reproduced, quoted or circulated without prior written approval from Gland Pharma Limited.



## **Group Financial Highlights (1/4)**









Results for the quarter and half year FY24 are not comparable to the earlier periods of the previous year due to the inclusion of Cenexi results.



## Gland Financial Highlights (Ex-Cenexi) (2/4)





#### PBT / PAT / PAT Margin (3) (INR Mn / %) -5% 6,326 8% 6,048 40% 4.704 3,510 3.241 2.615 2,537 2.412 ,873 **Q2 FY23** Q1 FY24 **Q2 FY24** 6M FY23 6M FY24 Profit Before Tax Profit After Tax





## **Group Financial Highlights (3/4)**









Results for the half year FY24 are not comparable to the earlier periods of the previous year due to the inclusion of Cenexi results.



## **Group Financial Highlights (4/4)**





# Cash Flow from Operations (INR Mn) 3,956 4,218 6M FY23 6M FY24



Results for the half year FY24 are not comparable to the earlier periods of the previous year due to the inclusion of Cenexi results.



## **P&L Highlights**

#### **Group P&L**

(INR Mn)

| Particulars Particular Partic | Q2 FY24 | Q2 FY23 | YoY  | 6M FY24 | 6M FY23 | YoY  | Q1 FY24 | QoQ |
|-------------------------------------------------------------------------------------------------------------------------------------------------------------------------------------------------------------------------------------------------------------