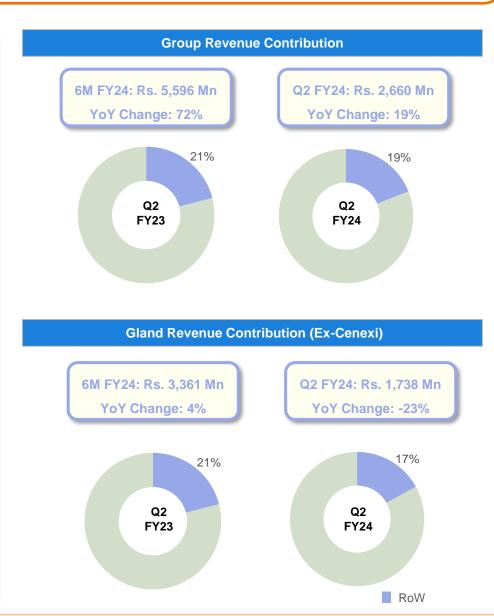

#### **Rest of the World Markets (Ex-Cenexi)**

- Our Rest of the World markets contributed 17% of our revenue in Q2 FY24, compared to 21% in Q2 FY23.
- We expect the RoW demand to remain stable as we align strengths to expand our market reach and establish new partnerships.
- We registered Azacitidine, Rocuronium Bromide,
   Enoxaparin Sodium, Foscarnet sodium and Micafungin
   Sodium in new geographies during the Q2 FY24.