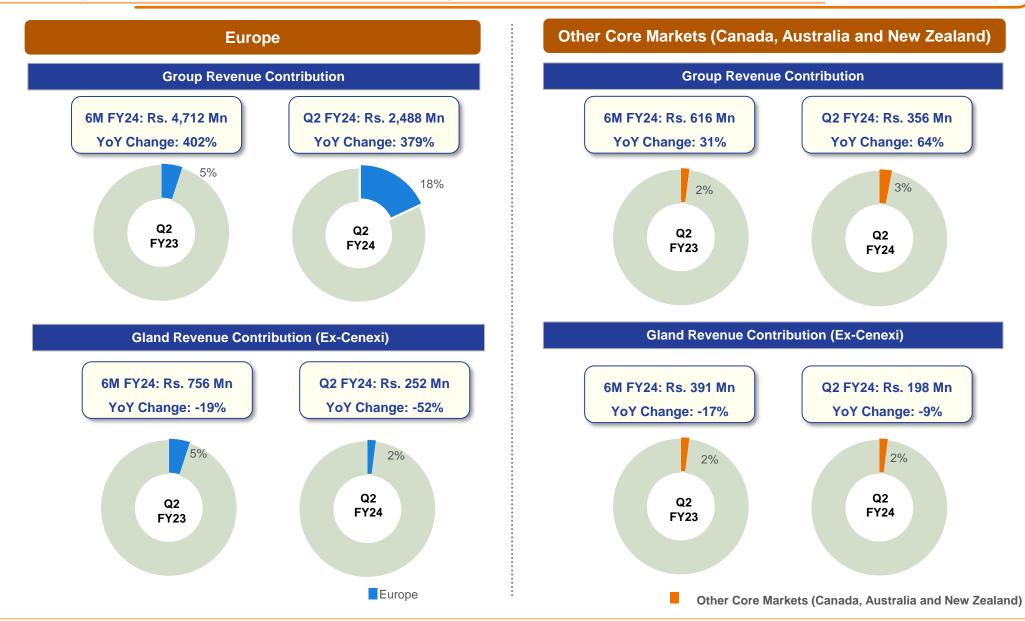

## **Europe, Other Core Markets (Canada, Australia and New Zealand)**

Q2 FY24: Rs. 356 Mn

YoY Change: 64%

Q2

FY24

Q2 FY24: Rs. 198 Mn

YoY Change: -9%

Q2

FY24

2%

3%