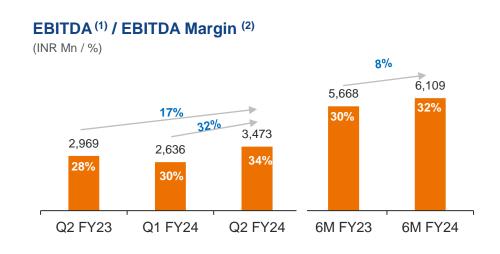

## Gland Financial Highlights (Ex-Cenexi) (2/4)

#### **Group P&L**

(INR Mn)

| Particulars Particular Partic | Q2 FY24 | Q2 FY23 | YoY  | 6M FY24 | 6M FY23 | YoY  | Q1 FY24 | QoQ |
|--------------------------------------------------------------------------------------------------------------------------------------------------------------------------------------------------------------------------------------------------------------------------------------------------------------------------------------------------------------------------------------------------------------------------------------------------------------------------------------------------------------------------------------------------------------------------------------------------------------------------------------------------------------------------------------------------------------------------------------------------------------------------------------------------------------------------------------------------------------------------------------------------------------------------------------------------------------------------------------------------------------------------------------------------------------------------------------------------------------------------------------------------------------------------------------------------------------------------------------------------------------------------------------------------------------------------------------------------------------------------------------------------------------------------------------------------------------------------------------------------------------------------------------------------------------------------------------------------------------------------------------------------------------------------------------------------------------------------------------------------------------------------------------------------------------------------------------------------------------------------------------------------------------------------------------------------------------------------------------------------------------------------------------------------------------------------------------------------------------------------------|---------|---------|------|---------|---------|------|---------|-----|
| Revenue from operations                                                                                                                                                                                                                                                                                                                                                                                                                                                                                                                                                                                                                                                                                                                                                                                                                                                                                                                                                                                                                                                                                                                                                                                                                                                                                                                                                                                                                                                                                                                                                                                                                                                                                                                                                                                                                                                                                                                                                                                                                                                                                                        | 13,734  | 10,444  | 32%  | 25,821  | 19,013  | 36%  | 12,087  | 14% |
| Other Income                                                                                                                                                                                                                                                                                                                                                                                                                                                                                                                                                                                                                                                                                                                                                                                                                                                                                                                                                                                                                                                                                                                                                                                                                                                                                                                                                                                                                                                                                                                                                                                                                                                                                                                                                                                                                                                                                                                                                                                                                                                                                                                   | 532     | 656     | -19% | 907     | 1,400   | -35% | 375     | 42% |
| Total Income                                                                                                                                                                                                                                                                                                                                                                                                                                                                                                                                                                                                                                                                                                                                                                                                                                                                                                                                                                                                                                                                                                                                                                                                                                                                                                                                                                                                                                                                                                                                                                                                                                                                                                                                                                                                                                                                                                                                                                                                                                                                                                                   | 14,266  | 11,100  | 29%  | 26,728  | 20,413  | 31%  | 12,462  | 14% |
| Gross Margin <sup>(1)</sup>                                                                                                                                                                                                                                                                                                                                                                                                                                                                                                                                                                                                                                                                                                                                                                                                                                                                                                                                                                                                                                                                                                                                                                                                                                                                                                                                                                                                                                                                                                                                                                                                                                                                                                                                                                                                                                                                                                                                                                                                                                                                                                    | 8,519   | 5,249   | 62%  | 16,077  | 10,078  | 60%  | 7,558   | 13% |
| % margin                                                                                                                                                                                                                                                                                                                                                                                                                                                                                                                                                                                                                                                                                                                                                                                                                                                                                                                                                                                                                                                                                                                                                                                                                                                                                                                                                                                                                                                                                                                                                                                                                                                                                                                                                                                                                                                                                                                                                                                                                                                                                                                       | 62%     | 50%     |      | 62%     | 53%     |      | 63%     |     |
| EBITDA <sup>(2)</sup>                                                                                                                                                                                                                                                                                                                                                                                                                                                                                                                                                                                                                                                                                                                                                                                                                                                                                                                                                                                                                                                                                                                                                                                                                                                                                                                                                                                                                                                                                                                                                                                                                                                                                                                                                                                                                                                                                                                                                                                                                                                                                                          | 3,205   | 2,969   | 8%   | 6,187   | 5,668   | 9%   | 2,982   | 7%  |
| % margin <sup>(3)</sup>                                                                                                                                                                                                                                                                                                                                                                                                                                                                                                                                                                                                                                                                                                                                                                                                                                                                                                                                                                                                                                                                                                                                                                                                                                                                                                                                                                                                                                                                                                                                                                                                                                                                                                                                                                                                                                                                                                                                                                                                                                                                                                        | 23%     | 28%     |      | 24%     | 30%     |      | 25%     |     |
| PBT                                                                                                                                                                                                                                                                                                                                                                                                                                                                                                                                                                                                                                                                                                                                                                                                                                                                                                                                                                                                                                                                                                                                                                                                                                                                                                                                                                                                                                                                                                                                                                                                                                                                                                                                                                                                                                                                                                                                                                                                                                                                                                                            | 2,899   | 3,241   | -11% | 5,512   | 6,326   | -13% | 2,613   | 11% |
| % margin                                                                                                                                                                                                                                                                                                                                                                                                                                                                                                                                                                                                                                                                                                                                                                                                                                                                                                                                                                                                                                                                                                                                                                                                                                                                                                                                                                                                                                                                                                                                                                                                                                                                                                                                                                                                                                                                                                                                                                                                                                                                                                                       | 21%     | 31%     |      | 21%     | 33%     |      | 22%     |     |
| PAT                                                                                                                                                                                                                                                                                                                                                                                                                                                                                                                                                                                                                                                                                                                                                                                                                                                                                                                                                                                                                                                                                                                                                                                                                                                                                                                                                                                                                                                                                                                                                                                                                                                                                                                                                                                                                                                                                                                                                                                                                                                                                                                            | 1,941   | 2,412   | -20% | 3,882   | 4,704   | -17% | 1,941   | -   |
| % margin <sup>(4)</sup>                                                                                                                                                                                                                                                                                                                                                                                                                                                                                                                                                                                                                                                                                                                                                                                                                                                                                                                                                                                                                                                                                                                                                                                                                                                                                                                                                                                                                                                                                                                                                                                                                                                                                                                                                                                                                                                                                                                                                                                                                                                                                                        | 14%     | 23%     |      | 15%     | 25%     |      | 16%     |     |