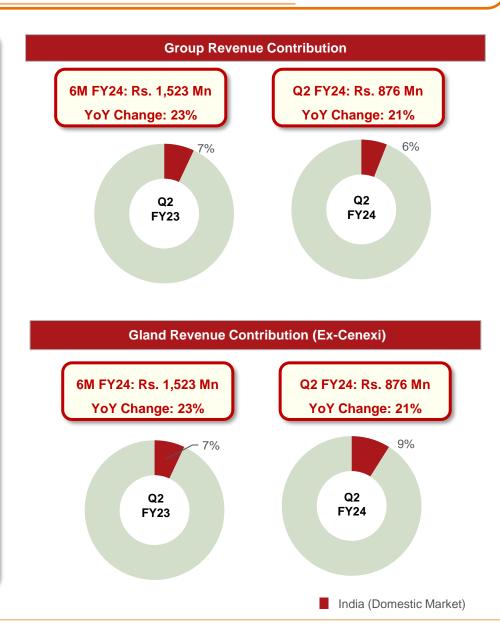

## **India (Domestic Market)**

#### India - Domestic Market (Ex-Cenexi)

- The India market accounts for 9% of our Q2FY24 revenue and has seen growth of 21% as compared to the same quarter last year.
- We continue to operate within the realm of opportunities in which the portfolio holds the potential to improve the overall health of patients significantly.