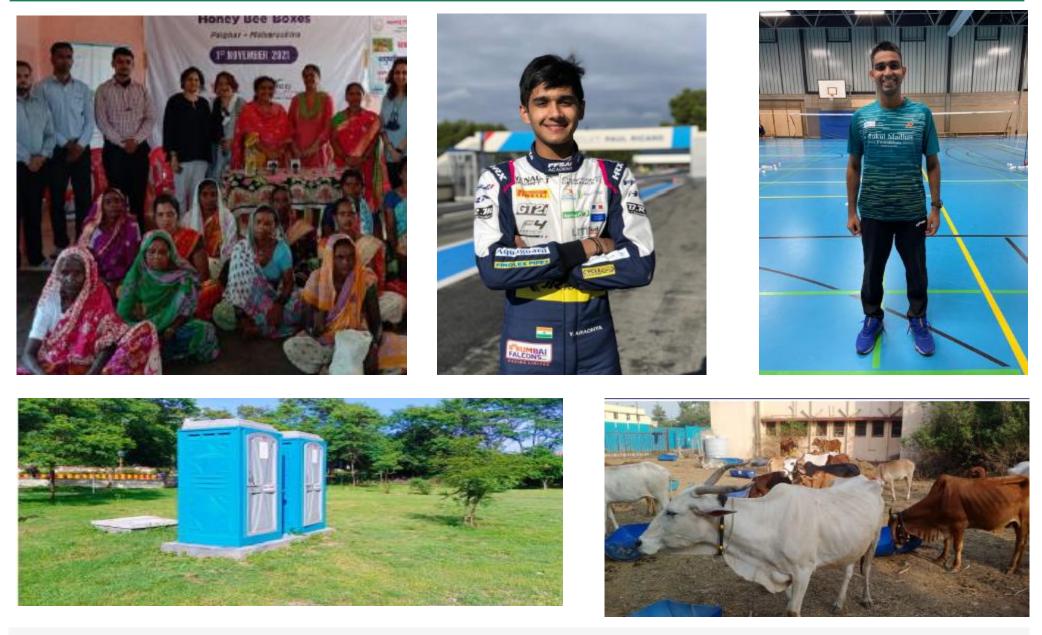

## Impact in Q3FY22

- Provided 12 portable toilets to 3 Army Hospitals in Pune
- Supported Paraplegic Rehabilitation Centre with a Solar Heating Hydrotherapy Pool for Vetaran Paraplegics
- Feeding 100 cows daily at Alandi, Pune
- Supporting indigenous cattle research and Training Centre by construction of cowshed for 70 cows
- Support to Yash Aradhya (Car Racing) and Hruitvik Ambekar (Badminton)
- Supported 46 tribal women by providing Honey-Bee Boxes