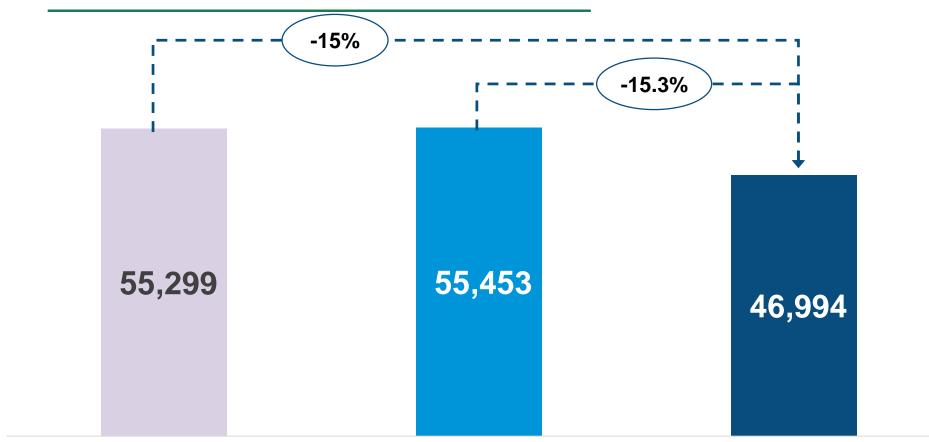

### **Finolex Industries Limited**

Volume Data

| Sr. No. | Particulars              | Q3FY19 | Q4FY19 | Q1FY20 | Q2FY20 | Q3FY20 | Q4FY20 | Q1FY21 | Q2FY21 | Q3FY21 | Q4FY21 | Q1FY22 | Q2FY22 | Q3FY22 |
|---------|--------------------------|--------|--------|--------|--------|--------|--------|--------|--------|--------|--------|--------|--------|--------|
| 1       | Production in MT         |        |        |        |        |        |        |        |        |        |        |        |        |        |
| а       | PVC Resin                | 76,686 | 84,221 | 51,785 | 41,347 | 83,370 | 70,891 | 13,785 | 43,338 | 84,016 | 83,896 | 53,817 | 29,961 | 65,846 |
| b       | PVC pipes & fittings     | 63,525 | 67,814 | 88,297 | 62,786 | 53,355 | 59,250 | 44,697 | 54,406 | 51,702 | 61,901 | 55,430 | 53,553 | 49,351 |
| 2       | Sales in MT              |        |        |        |        |        |        |        |        |        |        |        |        |        |
| а       | PVC Resin-External       | 22,211 | 22,640 | 11,618 | 6,997  | 19,908 | 17,076 | 7,853  | 9,665  | 31,475 | 26,825 | 8,726  | 13,684 | 10,984 |
|         | PVC Resin-Inhouse        | 44,627 | 53,909 | 66,894 | 34,425 | 39,246 | 43,025 | 37,582 | 37,965 | 36,266 | 48,456 | 41,523 | 38,345 | 32,480 |
|         | Total PVC                | 66,838 | 76,549 | 78,512 | 41,422 | 59,154 | 60,100 | 45,435 | 47,630 | 67,741 | 75,281 | 50,249 | 52,029 | 43,464 |
|         |                          |        |        |        |        |        |        |        |        |        |        |        |        |        |
| b       | PVC Pipes                | 54,309 | 75,043 | 86,349 | 43,255 | 47,328 | 57,361 | 49,856 | 38,503 | 49,426 | 54,189 | 50,626 | 48,599 | 40,872 |
| с       | PVC Fittings             | 4,869  | 5,728  | 5,306  | 4,769  | 5,487  | 5,104  | 3,054  | 5,115  | 5,873  | 6,042  | 5,192  | 6,854  | 6,121  |
|         | Total Pipes and Fittings | 59,179 | 80,771 | 91,655 | 48,024 | 52,815 | 62,464 | 52,911 | 43,618 | 55,299 | 60,232 | 55,819 | 55,453 | 46,994 |

### Q3 FY22 Highlights:

- Total income from operations was Rs 1,005.25 Cr for Q3FY22 down 5.7% against Rs 1,066.06 Cr in Q3FY21.
- Volume in Pipes & Fittings segment was down 15.0% to 46,994 MT in Q3FY22 against 55,299 MT in Q3FY21
- EBITDA stood at Rs 241.89 Cr for Q3FY22 down 30.1% against Rs 346.26 Cr for Q3FY21.
- Profit after tax was at Rs 177.77 Cr for Q3FY22 down 30.5% against Rs 255.86 Cr for Q3FY21.