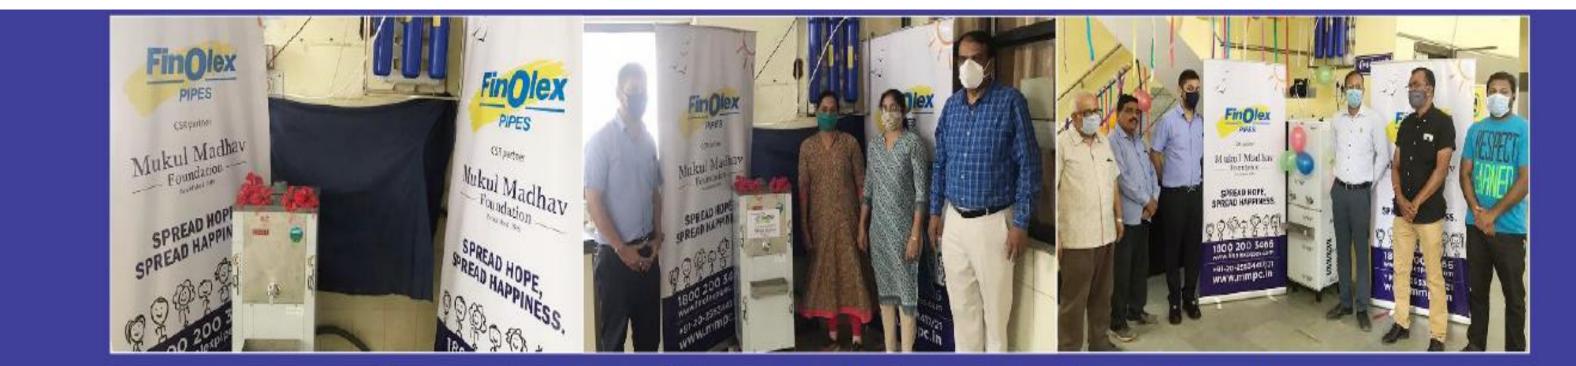

## RO system - Kanzat Primary Health Care Centre Masar, Gujarat

Meeting with toilet beneficiaries to increase awareness on sanitation and hygiene

RO donation, Umed Parivar, Pune

## RO and Solar heater donation, **Umed Parivar, Pune**

### Water

- RO system provided to Kanzat Primary Health Care Centre Masar, Gujarat
- RO water purifiers given to Umed Parivar Home for differently abled
- RO water cooler to Padra CTMC Ward, Gujarat Gram Swaraj Uttar Buniyadi Hostel, Gujarat