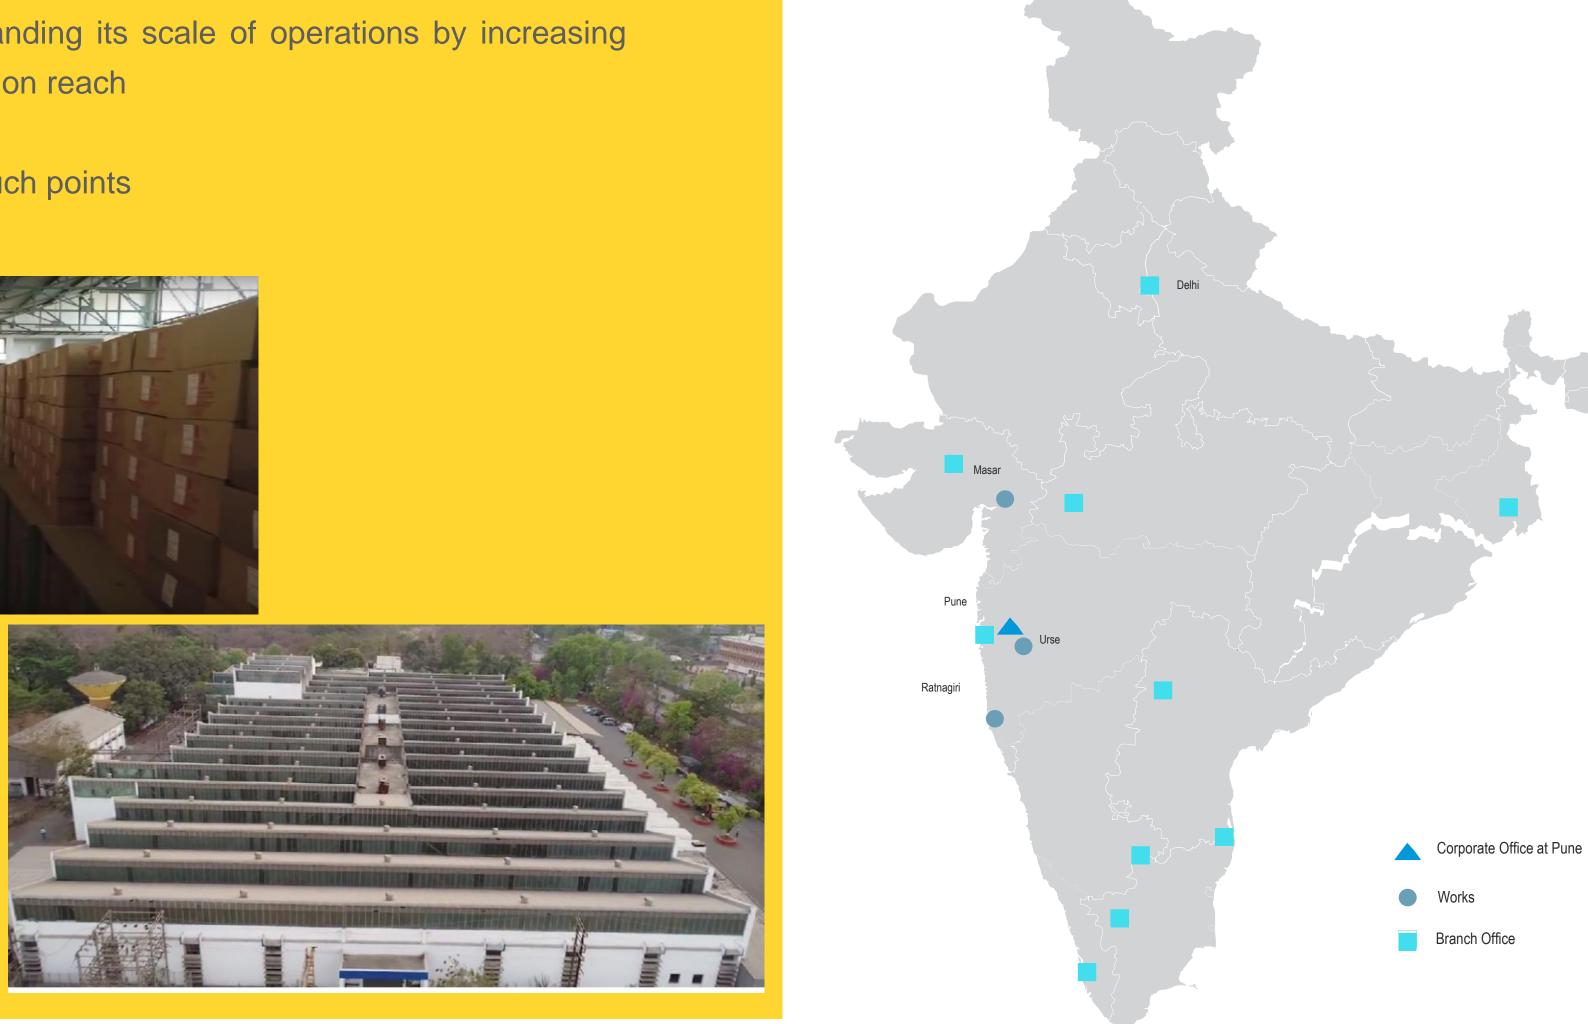

## EXPANDING FOOTPRINT

**CAPACITY EXPANSION** 

Expand distribution network in all geographies with higher focus in the northern and eastern regions Increase installed capacities of PVC pipes and fittings in order to capture expected increase in demand.

## **Distribution Reach**

- FIL is on track in terms of expanding its scale of operations by increasing production capacity and distribution reach
- Wide network of 21,000 retail touch points

## **Offices & Plants**