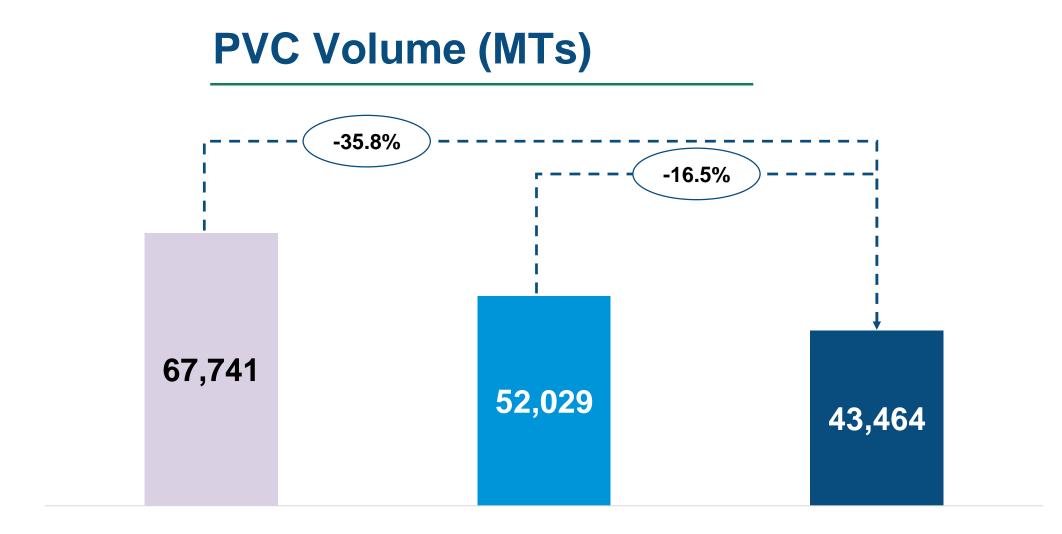

## Q3 FY22

| PROFIL | Strong YTD<br>performance; Q3<br>slightly impacted<br>by lower demand | <ul> <li>Total revenue registere<br/>y-o-y decline of 5.7% to<br/>Rs. 1,005 Cr from Rs.1</li> </ul>                                                              |
|--------|-----------------------------------------------------------------------|------------------------------------------------------------------------------------------------------------------------------------------------------------------|
| GROWIN | Profitability<br>slightly impacted<br>by higher input<br>prices       | <ul> <li>EBITDA dropped to Rs<br/>Cr (vs. Rs. 346 Cr)</li> <li>PAT decreased by 31%<br/>Rs 256 Cr to Rs 178 C</li> </ul>                                         |
|        | Weak demand<br>resulted in lower<br>volumes in Q3                     | <ul> <li>PVC Pipes &amp; Fittings verify registered a y-o-y decline 15.3% to 46,994 MT.</li> <li>PVC Resin volume rega y-o-y decline of 36% 43,464 MT</li> </ul> |
|        | Strong liquidity<br>and healthy<br>balance sheet                      | <ul> <li>Business con</li> </ul>                                                                                                                                 |

### **Finolex Industries Limited**

Volume Data

| Sr. No. | Particulars              | Q3FY19 | Q4FY19 | Q1FY20 | Q2FY20 | Q3FY20 | Q4FY20 | Q1FY21 | Q2FY21 | Q3FY21 | Q4FY21 | Q1FY22 | Q2FY22 | Q3FY22 |
|---------|--------------------------|--------|--------|--------|--------|--------|--------|--------|--------|--------|--------|--------|--------|--------|
| 1       | Production in MT         |        |        |        |        |        |        |        |        |        |        |        |        |        |
| а       | PVC Resin                | 76,686 | 84,221 | 51,785 | 41,347 | 83,370 | 70,891 | 13,785 | 43,338 | 84,016 | 83,896 | 53,817 | 29,961 | 65,846 |
| b       | PVC pipes & fittings     | 63,525 | 67,814 | 88,297 | 62,786 | 53,355 | 59,250 | 44,697 | 54,406 | 51,702 | 61,901 | 55,430 | 53,553 | 49,351 |
| 2       | Sales in MT              |        |        |        |        |        |        |        |        |        |        |        |        |        |
| а       | PVC Resin-External       | 22,211 | 22,640 | 11,618 | 6,997  | 19,908 | 17,076 | 7,853  | 9,665  | 31,475 | 26,825 | 8,726  | 13,684 | 10,984 |
|         | PVC Resin-Inhouse        | 44,627 | 53,909 | 66,894 | 34,425 | 39,246 | 43,025 | 37,582 | 37,965 | 36,266 | 48,456 | 41,523 | 38,345 | 32,480 |
|         | Total PVC                | 66,838 | 76,549 | 78,512 | 41,422 | 59,154 | 60,100 | 45,435 | 47,630 | 67,741 | 75,281 | 50,249 | 52,029 | 43,464 |
|         |                          |        |        |        |        |        |        |        |        |        |        |        |        |        |
| b       | PVC Pipes                | 54,309 | 75,043 | 86,349 | 43,255 | 47,328 | 57,361 | 49,856 | 38,503 | 49,426 | 54,189 | 50,626 | 48,599 | 40,872 |
| с       | PVC Fittings             | 4,869  | 5,728  | 5,306  | 4,769  | 5,487  | 5,104  | 3,054  | 5,115  | 5,873  | 6,042  | 5,192  | 6,854  | 6,121  |
|         | Total Pipes and Fittings | 59,179 | 80,771 | 91,655 | 48,024 | 52,815 | 62,464 | 52,911 | 43,618 | 55,299 | 60,232 | 55,819 | 55,453 | 46,994 |

### Key Financial Highlights (Standalone): (INR- Cr)

| Rs Cr                  | Q3 FY22  | Q3 FY21 | %<br>change | 9M FY22  | 9M FY21  | %<br>change |  |
|------------------------|----------|---------|-------------|----------|----------|-------------|--|
| Income from operations | 1,005.25 | 1066.06 | -5.7%       | 3,053.92 | 2,213.50 | 38.0%       |  |
| EBITDA                 | 241.89   | 346.26  | -30.1%      | 753.41   | 579.26   | 30.1%       |  |
| EBITDA margin (%)      | 24.1%    | 32.5%   |             | 24.6%    | 26.2%    |             |  |
| Depreciation           | 21.18    | 19.85   |             | 61.85    | 58.02    |             |  |
| EBIT                   | 220.71   | 326.41  | -32.4%      | 691.56   | 521.24   | 32.7%       |  |
| EBIT %                 | 21.9%    | 30.6%   |             | 22.6%    | 23.5%    |             |  |
| Finance costs          | 0.85     | 1.39    |             | 6.02     | 5.43     |             |  |
| Other Income           | 19.37    | 18.16   |             | 64.06    | 58.94    |             |  |
| Profit before tax      | 239.23   | 343.18  | -30.3%      | 749.60   | 574.75   | 30.4%       |  |
| PBT %                  | 23.8%    | 32.2%   |             | 24.5%    | 25.9%    |             |  |
| Тах                    | 61.46    | 87.32   |             | 189.93   | 144.06   |             |  |
| РАТ                    | 177.77   | 255.86  | -30.5%      | 559.67   | 430.70   | 29.9%       |  |
| PAT %                  | 17.7%    | 24.0%   |             | 18.3%    | 19.5%    |             |  |
| Sales in MT            |          |         |             |          |          |             |  |
| PVC Resin (External)   | 10,984   | 31,475  | -65.1%      | 33,394   | 48,993   | -31.8%      |  |
| Pipes and Fittings     | 46,994   | 55,299  | -15%        | 1,58,266 | 1,51,828 | 4.2%        |  |