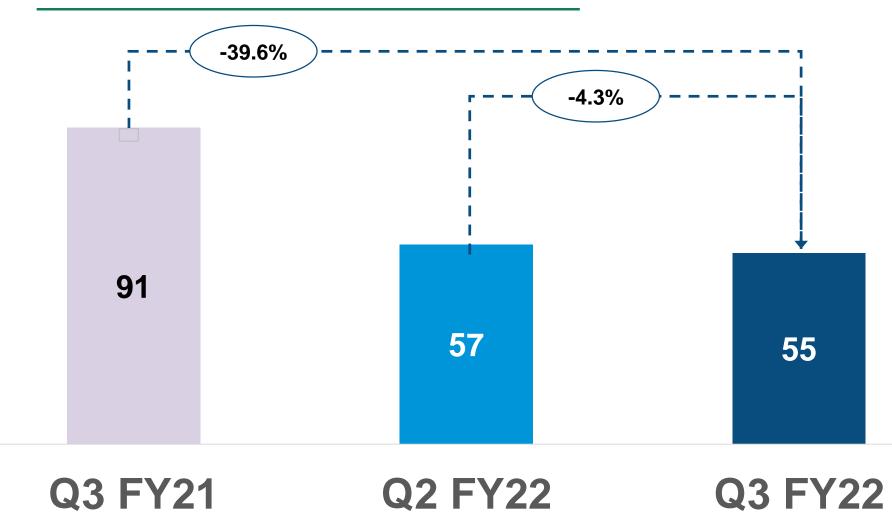

## Q3 FY22

| PROFIL | Strong YTD<br>performance; Q3<br>slightly impacted<br>by lower demand | <ul> <li>Total revenue registere<br/>y-o-y decline of 5.7% to<br/>Rs. 1,005 Cr from Rs.1</li> </ul>                                                              |
|--------|-----------------------------------------------------------------------|------------------------------------------------------------------------------------------------------------------------------------------------------------------|
| GROWIN | Profitability<br>slightly impacted<br>by higher input<br>prices       | <ul> <li>EBITDA dropped to Rs<br/>Cr (vs. Rs. 346 Cr)</li> <li>PAT decreased by 31%<br/>Rs 256 Cr to Rs 178 C</li> </ul>                                         |
|        | Weak demand<br>resulted in lower<br>volumes in Q3                     | <ul> <li>PVC Pipes &amp; Fittings verify registered a y-o-y decline 15.3% to 46,994 MT.</li> <li>PVC Resin volume rega y-o-y decline of 36% 43,464 MT</li> </ul> |
|        | Strong liquidity<br>and healthy<br>balance sheet                      | <ul> <li>Business con</li> </ul>                                                                                                                                 |

### Q3 FY22 Highlights:

- Total income from operations was Rs 1,005.25 Cr for Q3FY22 down 5.7% against Rs 1,066.06 Cr in Q3FY21.
- Volume in Pipes & Fittings segment was down 15.0% to 46,994 MT in Q3FY22 against 55,299 MT in Q3FY21
- EBITDA stood at Rs 241.89 Cr for Q3FY22 down 30.1% against Rs 346.26 Cr for Q3FY21.
- Profit after tax was at Rs 177.77 Cr for Q3FY22 down 30.5% against Rs 255.86 Cr for Q3FY21.