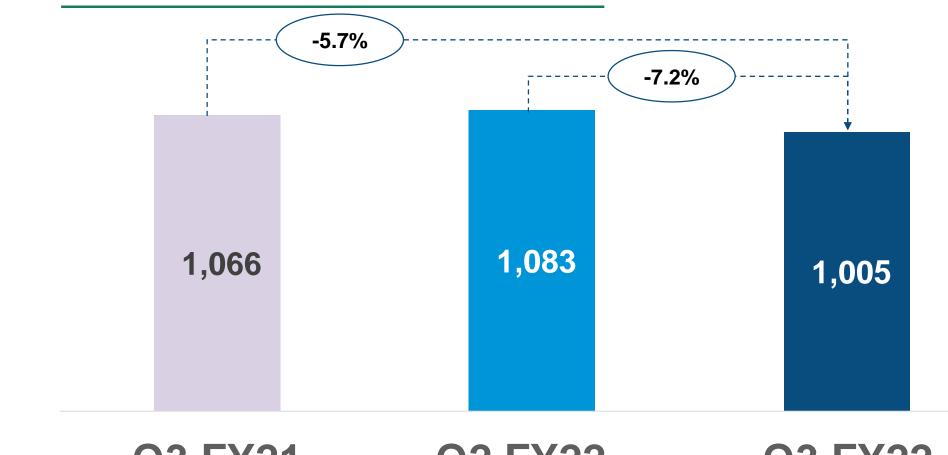

## Q3 FY22

| PROFIL | Strong YTD<br>performance; Q3<br>slightly impacted<br>by lower demand | <ul> <li>Total revenue registere<br/>y-o-y decline of 5.7% to<br/>Rs. 1,005 Cr from Rs.1</li> </ul>                                                              |
|--------|-----------------------------------------------------------------------|------------------------------------------------------------------------------------------------------------------------------------------------------------------|
| GROWIN | Profitability<br>slightly impacted<br>by higher input<br>prices       | <ul> <li>EBITDA dropped to Rs<br/>Cr (vs. Rs. 346 Cr)</li> <li>PAT decreased by 31%<br/>Rs 256 Cr to Rs 178 C</li> </ul>                                         |
|        | Weak demand<br>resulted in lower<br>volumes in Q3                     | <ul> <li>PVC Pipes &amp; Fittings verify registered a y-o-y decline 15.3% to 46,994 MT.</li> <li>PVC Resin volume rega y-o-y decline of 36% 43,464 MT</li> </ul> |
|        | Strong liquidity<br>and healthy<br>balance sheet                      | <ul> <li>Business con</li> </ul>                                                                                                                                 |

Quarterly

**Q3 FY21** Q2 FY22

Q3 FY22

PAT (Rs Cr)

Q3 FY21 Q2 FY22 Q3 FY22

Finalex Summarised Income Statement

| Rs. In Crores                | Q3FY22   | Q3FY21   | YOY Change | <b>9MFY22</b> | <b>9MFY21</b> | YOY C |
|------------------------------|----------|----------|------------|---------------|---------------|-------|
| Total Income from operations | 1,005.25 | 1,066.06 | -6%        | 3,053.93      | 2,213.50      |       |
| EBITDA                       | 241.89   | 346.26   | -30%       | 753.41        | 579.27        |       |
| EBITDA margin (%)            | 24.1%    | 32.5%    |            | 24.7%         | 26.2%         |       |
| Depreciation                 | 21.18    | 19.85    |            | 61.85         | 58.02         |       |
| EBIT                         | 220.71   | 326.45   | -32%       | 691.56        | 521.26        |       |
| EBIT %                       | 22.0%    | 30.6%    |            | 22.6%         | 23.5%         |       |
| Finance costs                | 0.85     | 1.39     |            | 6.02          | 5.43          |       |
| Other Income                 | 19.37    | 18.16    |            | 64.06         | 58.94         |       |
| Profit before tax            | 239.23   | 343.18   | -30%       | 749.66        | 574.75        |       |
| PBT %                        | 23.8%    | 32.2%    |            | 24.5%         | 26.0%         |       |
| Тах                          | 61.46    | 87.32    |            | 189.93        | 144.06        |       |
| PAT                          | 177.77   | 255.86   | -31%       | 559.67        | 430.70        |       |
| PAT %                        | 17.7%    | 24.0%    |            | 18.3%         | 19.5%         |       |

### Key Financial Highlights (Standalone): (INR- Cr)

| Rs Cr                  | Q3 FY22  | Q3 FY21 | %<br>change | 9M FY22  | 9M FY21  | %<br>change |  |
|------------------------|----------|---------|-------------|----------|----------|-------------|--|
| Income from operations | 1,005.25 | 1066.06 | -5.7%       | 3,053.92 | 2,213.50 | 38.0%       |  |
| EBITDA                 | 241.89   | 346.26  | -30.1%      | 753.41   | 579.26   | 30.1%       |  |
| EBITDA margin (%)      | 24.1%    | 32.5%   |             | 24.6%    | 26.2%    |             |  |
| Depreciation           | 21.18    | 19.85   |             | 61.85    | 58.02    |             |  |
| EBIT                   | 220.71   | 326.41  | -32.4%      | 691.56   | 521.24   | 32.7%       |  |
| EBIT %                 | 21.9%    | 30.6%   |             | 22.6%    | 23.5%    |             |  |
| Finance costs          | 0.85     | 1.39    |             | 6.02     | 5.43     |             |  |
| Other Income           | 19.37    | 18.16   |             | 64.06    | 58.94    |             |  |
| Profit before tax      | 239.23   | 343.18  | -30.3%      | 749.60   | 574.75   | 30.4%       |  |
| PBT %                  | 23.8%    | 32.2%   |             | 24.5%    | 25.9%    |             |  |
| Тах                    | 61.46    | 87.32   |             | 189.93   | 144.06   |             |  |
| РАТ                    | 177.77   | 255.86  | -30.5%      | 559.67   | 430.70   | 29.9%       |  |
| PAT %                  | 17.7%    | 24.0%   |             | 18.3%    | 19.5%    |             |  |
| Sales in MT            |          |         |             |          |          |             |  |
| PVC Resin (External)   | 10,984   | 31,475  | -65.1%      | 33,394   | 48,993   | -31.8%      |  |
| Pipes and Fittings     | 46,994   | 55,299  | -15%        | 1,58,266 | 1,51,828 | 4.2%        |  |

### Q3 FY22 Highlights:

- Total income from operations was Rs 1,005.25 Cr for Q3FY22 down 5.7% against Rs 1,066.06 Cr in Q3FY21.
- Volume in Pipes & Fittings segment was down 15.0% to 46,994 MT in Q3FY22 against 55,299 MT in Q3FY21
- EBITDA stood at Rs 241.89 Cr for Q3FY22 down 30.1% against Rs 346.26 Cr for Q3FY21.
- Profit after tax was at Rs 177.77 Cr for Q3FY22 down 30.5% against Rs 255.86 Cr for Q3FY21.