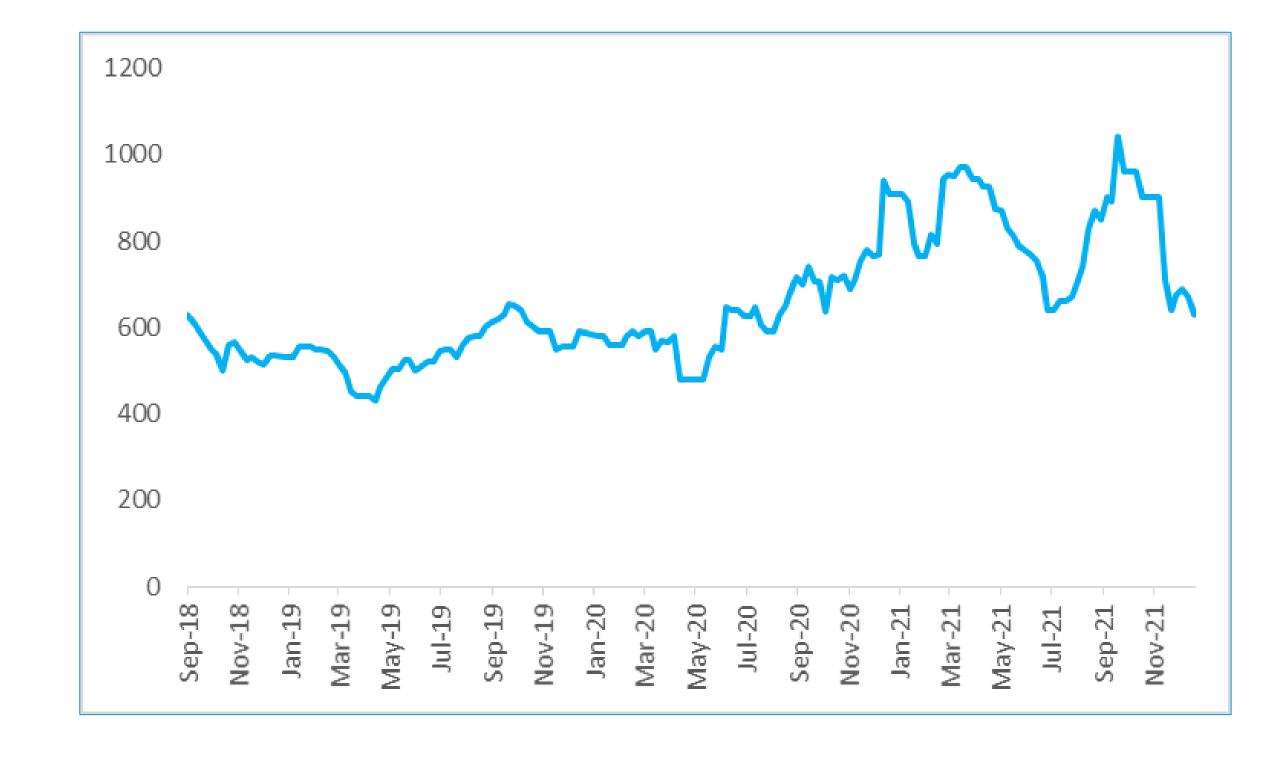

osts                | 0.85     | 1.39     |            | 6.02          | 5.43          |       |
| Other Income                 | 19.37    | 18.16    |            | 64.06         | 58.94         |       |
| Profit before tax            | 239.23   | 343.18   | -30%       | 749.66        | 574.75        |       |
| PBT %                        | 23.8%    | 32.2%    |            | 24.5%         | 26.0%         |       |
| Тах                          | 61.46    | 87.32    |            | 189.93        | 144.06        |       |
| PAT                          | 177.77   | 255.86   | -31%       | 559.67        | 430.70        |       |
| PAT %                        | 17.7%    | 24.0%    |            | 18.3%         | 19.5%         |       |





## PVC (USD/MT)



## **PVC/EDC Delta (USD/MT)**









## EXPANDING FOOTPRINT

**CAPACITY EXPANSION** 

Expand distribution network in all geographies with higher focus in the northern and eastern regions Increase installed capacities of PVC pipes and fittings in order to capture expected increase in demand.

# 

## **CASH-N-CARRY**

Follow Cash-n-carry model to keep the balance sheet light.



## BRANDING

Promote brand and quality consciousness amongst consumer.



## **Distribution Reach**

- FIL is on track in terms of expanding its scale of operations by increasing production capacity and distribution reach
- Wide network of 21,000 retail touch points





## **Offices & Plants**







## RO system - Kanzat Primary Health Care Centre Masar, Gujarat





Meeting with toilet beneficiaries to increase awareness on sanitation and hyg