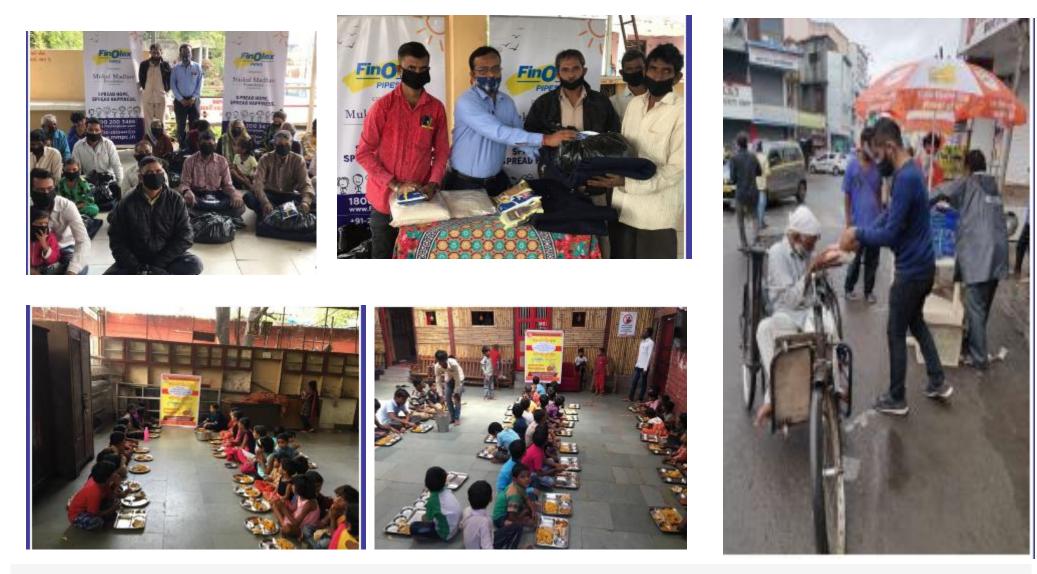

## **Eradicating extreme hunger and poverty**

## Impact in Q3FY22

- 5,168 hot meals support
- Daily meals for 11 children in Gram Swaraj Uttar Buniyad Hostel, Masar
- 220 kids given midday meals across low-income schools
- Lunch at Shirdi every Thursday (1,800 beneficiaries)
- 238 beneficiaries of Thalassemia Support
- Supported 28 individuals/ institutions with groceries
- Supported 9 old age homes with diapers