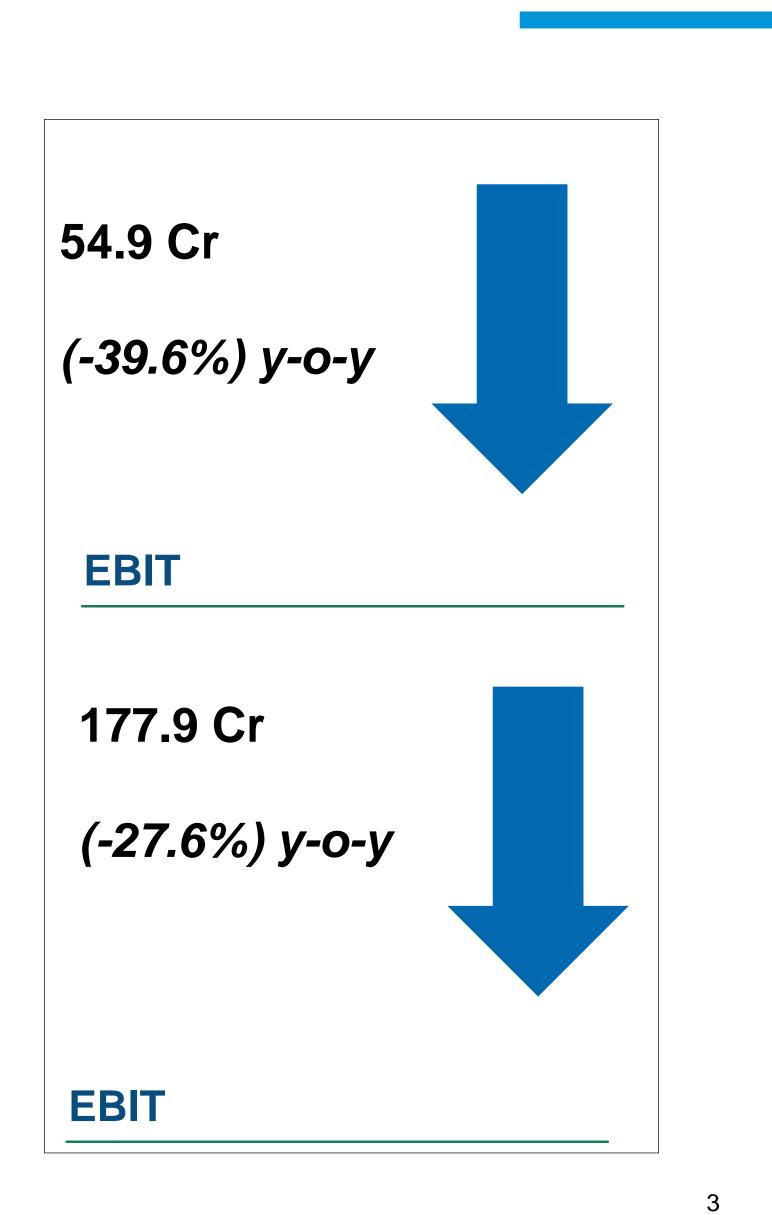

## Q3 FY22

| PROFIL | Strong YTD<br>performance; Q3<br>slightly impacted<br>by lower demand | <ul> <li>Total revenue registere<br/>y-o-y decline of 5.7% to<br/>Rs. 1,005 Cr from Rs.1</li> </ul>                                                              |
|--------|-----------------------------------------------------------------------|------------------------------------------------------------------------------------------------------------------------------------------------------------------|
| GROWIN | Profitability<br>slightly impacted<br>by higher input<br>prices       | <ul> <li>EBITDA dropped to Rs<br/>Cr (vs. Rs. 346 Cr)</li> <li>PAT decreased by 31%<br/>Rs 256 Cr to Rs 178 C</li> </ul>                                         |
|        | Weak demand<br>resulted in lower<br>volumes in Q3                     | <ul> <li>PVC Pipes &amp; Fittings verify registered a y-o-y decline 15.3% to 46,994 MT.</li> <li>PVC Resin volume rega y-o-y decline of 36% 43,464 MT</li> </ul> |
|        | Strong liquidity<br>and healthy<br>balance sheet                      | <ul> <li>Business con</li> </ul>                                                                                                                                 |

## EBIT

566.3 Cr

53.9% у-о-у

### Key Financial Highlights (Standalone): (INR- Cr)

| Rs Cr                  | Q3 FY22  | Q3 FY21 | %<br>change | 9M FY22  | 9M FY21  | %<br>change |  |
|------------------------|----------|---------|-------------|----------|----------|-------------|--|
| Income from operations | 1,005.25 | 1066.06 | -5.7%       | 3,053.92 | 2,213.50 | 38.0%       |  |
| EBITDA                 | 241.89   | 346.26  | -30.1%      | 753.41   | 579.26   | 30.1%       |  |
| EBITDA margin (%)      | 24.1%    | 32.5%   |             | 24.6%    | 26.2%    |             |  |
| Depreciation           | 21.18    | 19.85   |             | 61.85    | 58.02    |             |  |
| EBIT                   | 220.71   | 326.41  | -32.4%      | 691.56   | 521.24   | 32.7%       |  |
| EBIT %                 | 21.9%    | 30.6%   |             | 22.6%    | 23.5%    |             |  |
| Finance costs          | 0.85     | 1.39    |             | 6.02     | 5.43     |             |  |
| Other Income           | 19.37    | 18.16   |             | 64.06    | 58.94    |             |  |
| Profit before tax      | 239.23   | 343.18  | -30.3%      | 749.60   | 574.75   | 30.4%       |  |
| PBT %                  | 23.8%    | 32.2%   |             | 24.5%    | 25.9%    |             |  |
| Тах                    | 61.46    | 87.32   |             | 189.93   | 144.06   |             |  |
| РАТ                    | 177.77   | 255.86  | -30.5%      | 559.67   | 430.70   | 29.9%       |  |
| PAT %                  | 17.7%    | 24.0%   |             | 18.3%    | 19.5%    |             |  |
| Sales in MT            |          |         |             |          |          |             |  |
| PVC Resin (External)   | 10,984   | 31,475  | -65.1%      | 33,394   | 48,993   | -31.8%      |  |
| Pipes and Fittings     | 46,994   | 55,299  | -15%        | 1,58,266 | 1,51,828 | 4.2%        |  |

### Q3 FY22 Highlights:

- Total income from operations was Rs 1,005.25 Cr for Q3FY22 down 5.7% against Rs 1,066.06 Cr in Q3FY21.
- Volume in Pipes & Fittings segment was down 15.0% to 46,994 MT in Q3FY22 against 55,299 MT in Q3FY21
- EBITDA stood at Rs 241.89 Cr for Q3FY22 down 30.1% against Rs 346.26 Cr for Q3FY21.
- Profit after tax was at Rs 177.77 Cr for Q3FY22 down 30.5% against Rs 255.86 Cr for Q3FY21.