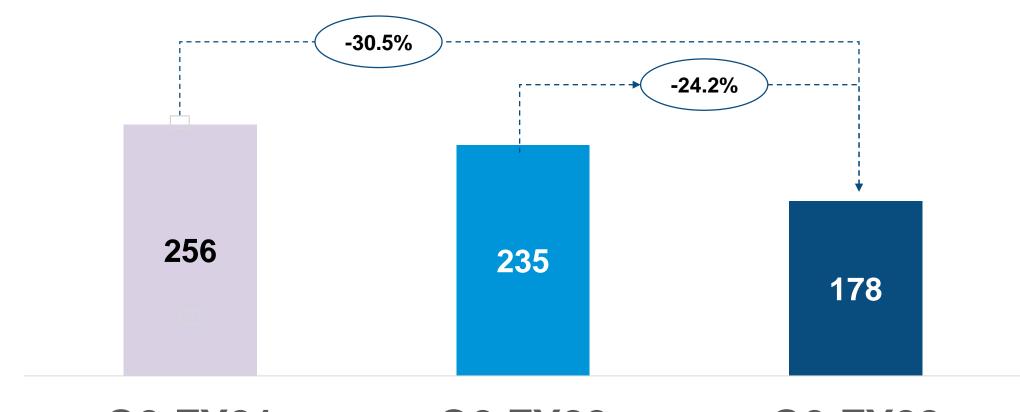

### Q3 FY22 Highlights:

- Total income from operations was Rs 1,005.25 Cr for Q3FY22 down 5.7% against Rs 1,066.06 Cr in Q3FY21.
- Volume in Pipes & Fittings segment was down 15.0% to 46,994 MT in Q3FY22 against 55,299 MT in Q3FY21
- EBITDA stood at Rs 241.89 Cr for Q3FY22 down 30.1% against Rs 346.26 Cr for Q3FY21.
- Profit after tax was at Rs 177.77 Cr for Q3FY22 down 30.5% against Rs 255.86 Cr for Q3FY21.