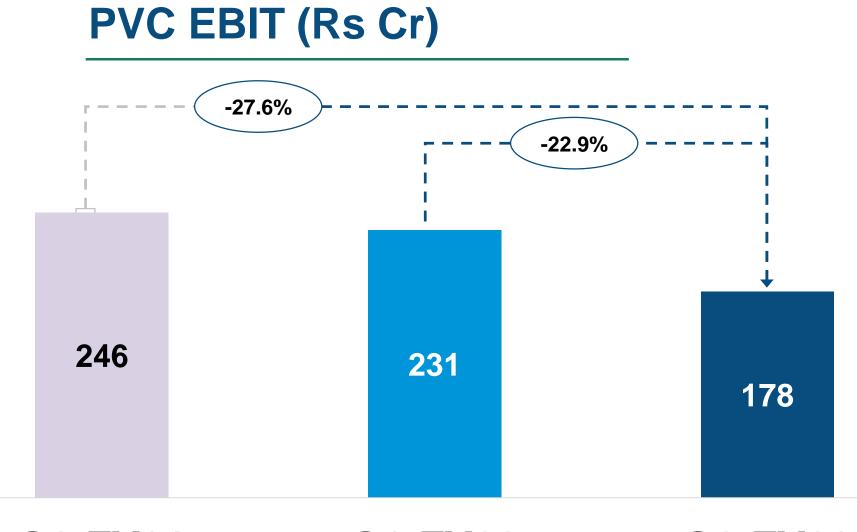

## Q3 FY22

| PROFIL | Strong YTD<br>performance; Q3<br>slightly impacted<br>by lower demand | <ul> <li>Total revenue registere<br/>y-o-y decline of 5.7% to<br/>Rs. 1,005 Cr from Rs.1</li> </ul>                                                              |
|--------|-----------------------------------------------------------------------|------------------------------------------------------------------------------------------------------------------------------------------------------------------|
| GROWIN | Profitability<br>slightly impacted<br>by higher input<br>prices       | <ul> <li>EBITDA dropped to Rs<br/>Cr (vs. Rs. 346 Cr)</li> <li>PAT decreased by 31%<br/>Rs 256 Cr to Rs 178 C</li> </ul>                                         |
|        | Weak demand<br>resulted in lower<br>volumes in Q3                     | <ul> <li>PVC Pipes &amp; Fittings verify registered a y-o-y decline 15.3% to 46,994 MT.</li> <li>PVC Resin volume rega y-o-y decline of 36% 43,464 MT</li> </ul> |
|        | Strong liquidity<br>and healthy<br>balance sheet                      | <ul> <li>Business con</li> </ul>                                                                                                                                 |