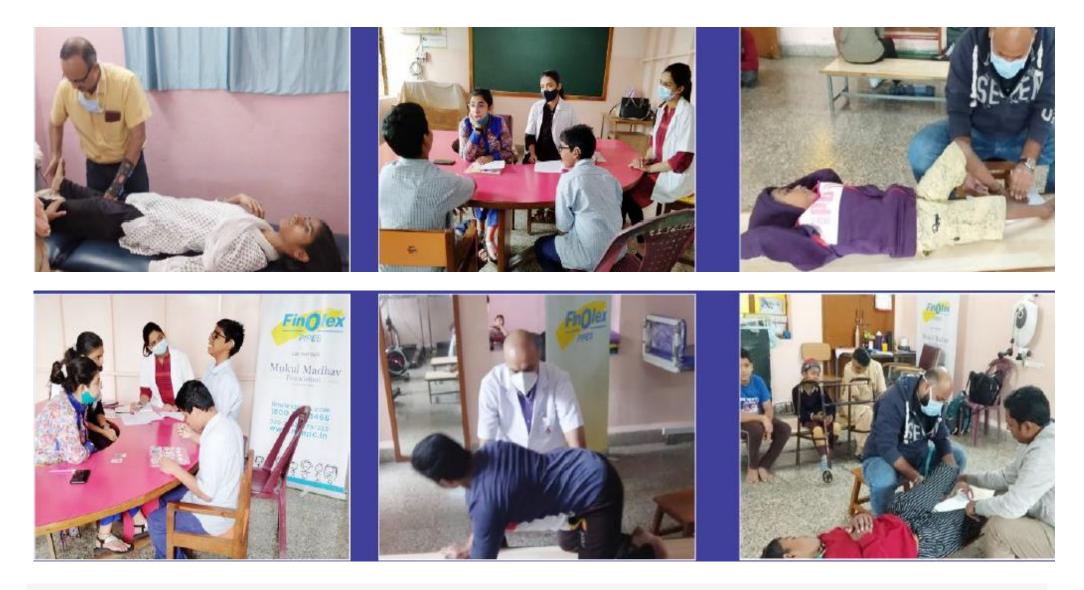

## Support to differently abled

## Impact in Q3FY22

- Supported 8 cochlear implants
- Supported 5 patients with speech tharepy
- Rehabilitation project of children with disabilities in Belgavi District
- Provided support to people with rare genetic diseases, autism and cerebral palsy
- Association with Snehalaya Orhotics support to 12 children across 4 hospitals