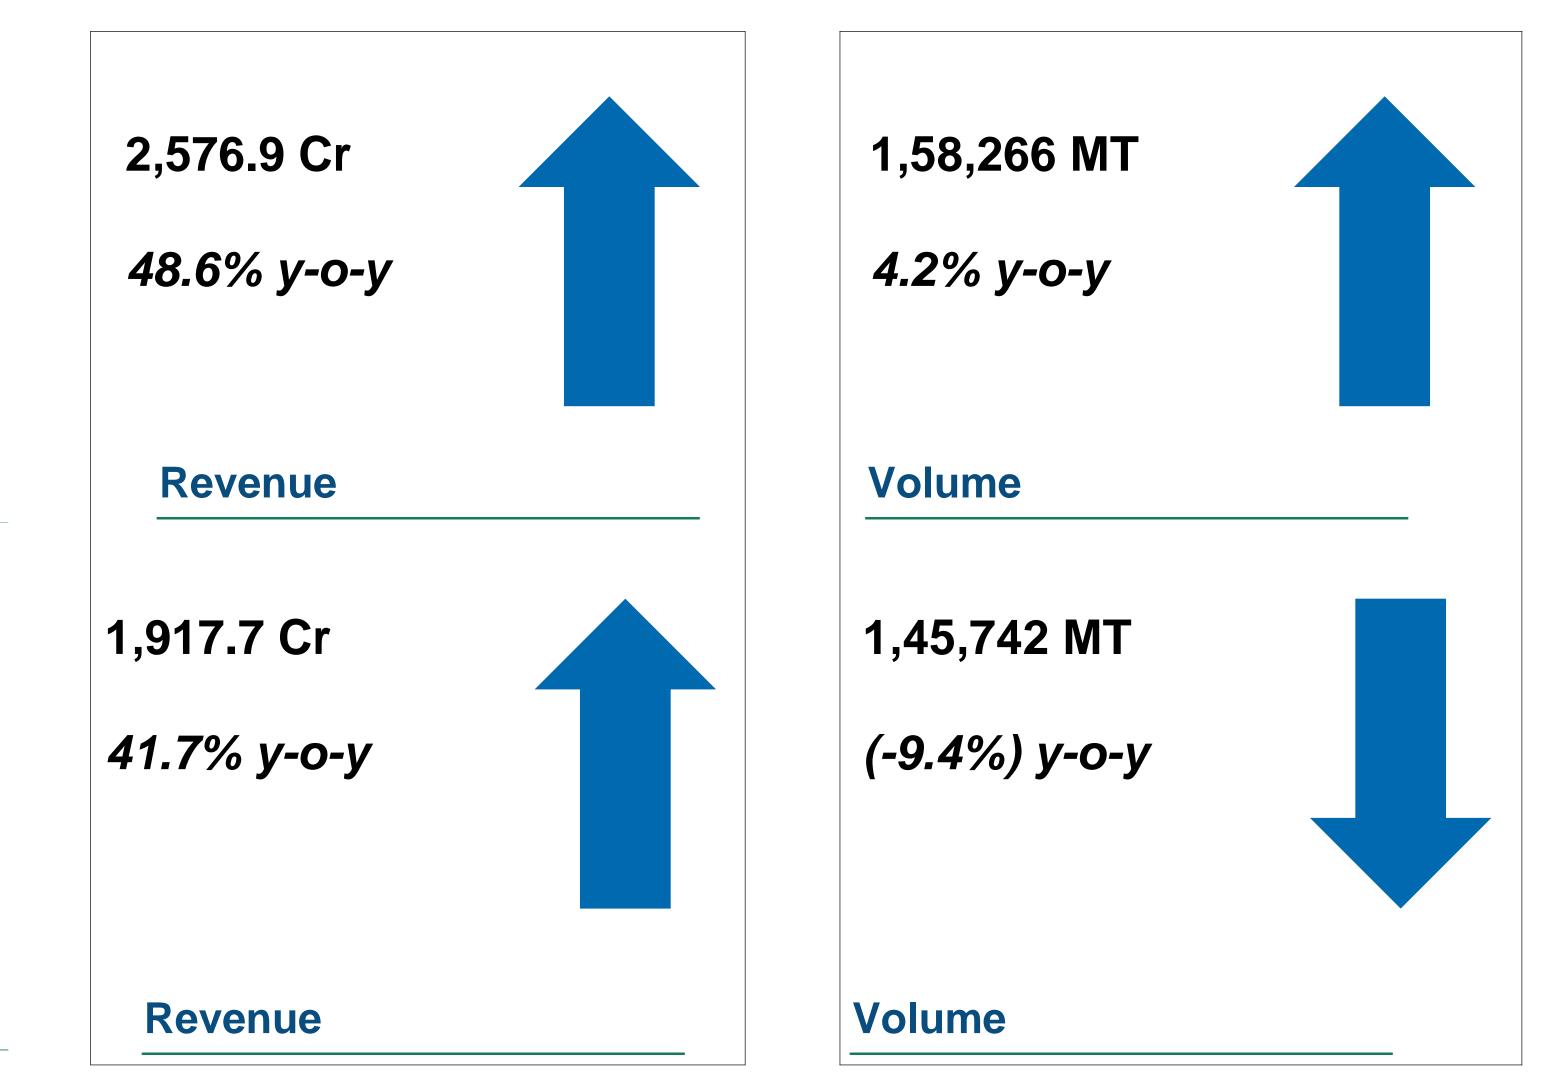

### 9MFY22 Net Revenue is up ~ 38% at Rs. 3,053.92 Cr and EBITDA increases ~ 30% to Rs. 753.41 Cr

**Pune**, **25 January 2022**: Finolex Industries Limited (NSE:FINPIPE|BSE:500940) at its Board Meeting held today announced unaudited financial results for the third quarter ended December 31, 2021.

### Key Financial Highlights (Standalone): (INR- Cr)

| Rs Cr                  | Q3 FY22  | Q3 FY21 | %<br>change | 9M FY22  | 9M FY21  | %<br>change |  |
|------------------------|----------|---------|-------------|----------|----------|-------------|--|
| Income from operations | 1,005.25 | 1066.06 | -5.7%       | 3,053.92 | 2,213.50 | 38.0%       |  |
| EBITDA                 | 241.89   | 346.26  | -30.1%      | 753.41   | 579.26   | 30.1%       |  |
| EBITDA margin (%)      | 24.1%    | 32.5%   |             | 24.6%    | 26.2%    |             |  |
| Depreciation           | 21.18    | 19.85   |             | 61.85    | 58.02    |             |  |
| EBIT                   | 220.71   | 326.41  | -32.4%      | 691.56   | 521.24   | 32.7%       |  |
| EBIT %                 | 21.9%    | 30.6%   |             | 22.6%    | 23.5%    |             |  |
| Finance costs          | 0.85     | 1.39    |             | 6.02     | 5.43     |             |  |
| Other Income           | 19.37    | 18.16   |             | 64.06    | 58.94    |             |  |
| Profit before tax      | 239.23   | 343.18  | -30.3%      | 749.60   | 574.75   | 30.4%       |  |
| PBT %                  | 23.8%    | 32.2%   |             | 24.5%    | 25.9%    |             |  |
| Тах                    | 61.46    | 87.32   |             | 189.93   | 144.06   |             |  |
| РАТ                    | 177.77   | 255.86  | -30.5%      | 559.67   | 430.70   | 29.9%       |  |
| PAT %                  | 17.7%    | 24.0%   |             | 18.3%    | 19.5%    |             |  |
| Sales in MT            |          |         |             |          |          |             |  |
| PVC Resin (External)   | 10,984   | 31,475  | -65.1%      | 33,394   | 48,993   | -31.8%      |  |
| Pipes and Fittings     | 46,994   | 55,299  | -15%        | 1,58,266 | 1,51,828 | 4.2%        |  |

### 9M FY22 Highlights:

- Total income from operations was Rs 3,053.92 Cr for 9MFY22 up 38% against Rs 2,213.50Cr in 9MFY21.
- Volume in Pipes & Fittings segment grew 4.2% to 1,58,266 MT in 9MFY22 against 1,51,828 MT in 9MFY21
- EBITDA stood at Rs 753.41 Cr for 9MFY22 up 30.1% against Rs 579.26 Cr for 9MFY21.
- Profit after tax was at Rs 559.67 Cr for 9MFY22 up 29.9% against Rs 430.70Cr for 9MFY21.