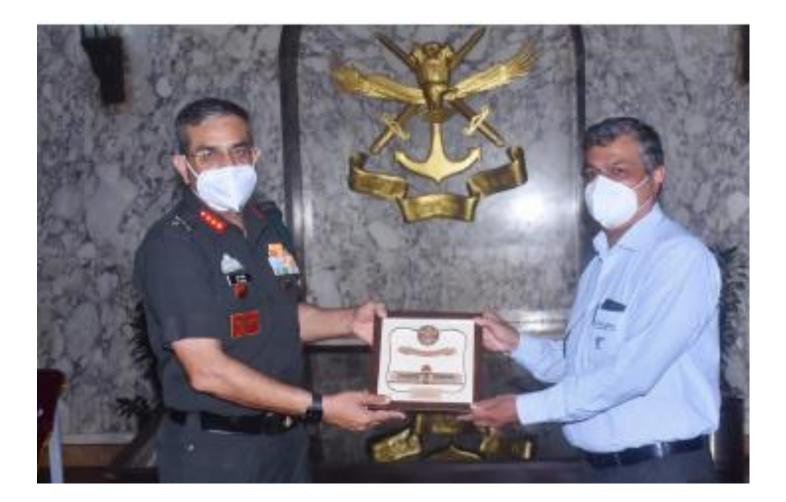

## **Facilitation for Supporting NDA Cadets**

 Felicitated by officials at National Defence Academy for supporting cadets and faculties at the NDA with oxygen concentrators during the 2nd COVID wave

7:51 🗉 📵 🕓 🔹 🔞 🖼 📲 🖆 🖌 63% 🗎