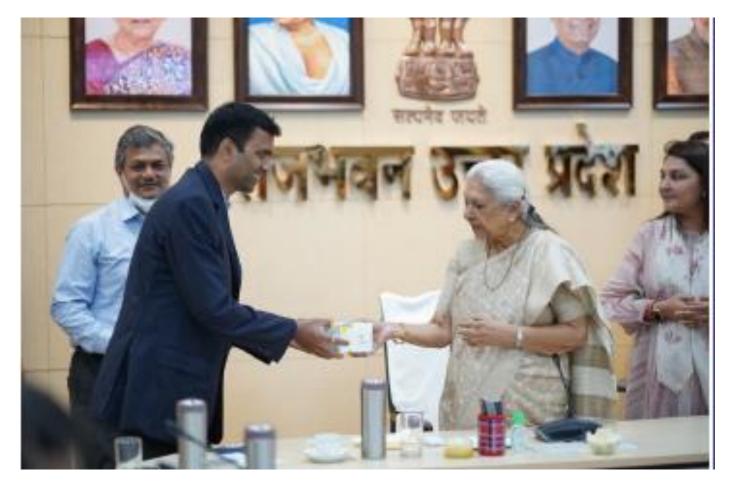

## **CSR TIMES Award**

- Bronze award for Promotion of Education
- Special Jury award for promotion of preventive healthcare
- Mukul Madhav Foundation was conferred an award at the BAPIO (British Association of Physician of Indian Origin) National Conference for its "Phenomenal Humanatarian Work" for Covid-19 Relief in India
- Facilitated by her Excellency Smt. Anandiben Patel, Governor of Uttar Pradesh for relief work done during the Pandemic and contribution towards the vaccination program