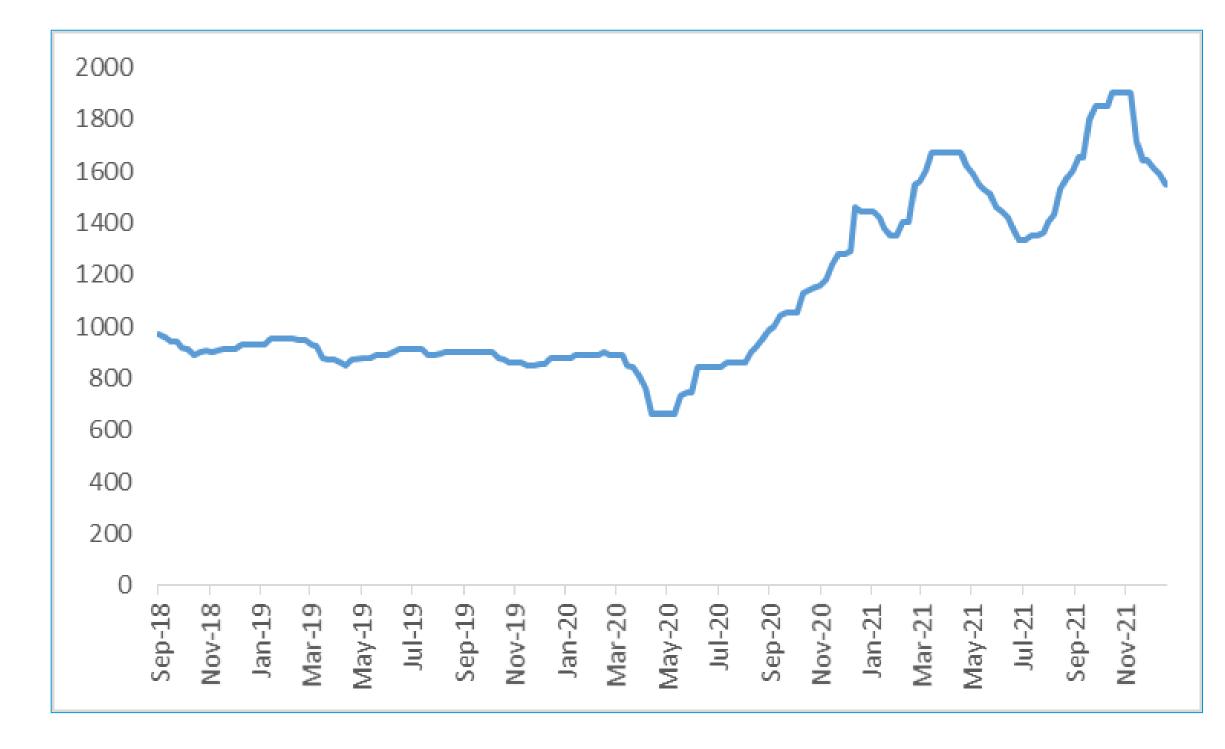

.5%         |       |
| Finance costs                | 0.85     | 1.39     |            | 6.02          | 5.43          |       |
| Other Income                 | 19.37    | 18.16    |            | 64.06         | 58.94         |       |
| Profit before tax            | 239.23   | 343.18   | -30%       | 749.66        | 574.75        |       |
| PBT %                        | 23.8%    | 32.2%    |            | 24.5%         | 26.0%         |       |
| Тах                          | 61.46    | 87.32    |            | 189.93        | 144.06        |       |
| PAT                          | 177.77   | 255.86   | -31%       | 559.67        | 430.70        |       |
| PAT %                        | 17.7%    | 24.0%    |            | 18.3%         | 19.5%         |       |





## PVC (USD/MT)



## **PVC/EDC Delta (USD/MT)**









## EXPANDING FOOTPRINT

**CAPACITY EXPANSION** 

Expand distribution network in all geographies with higher focus in the northern and eastern regions Increase installed capacities of PVC pipes and fittings in order to capture expected increase in demand.

# 

## **CASH-N-CARRY**

Follow Cash-n-carry model to keep the balance sheet light.



## BRANDING

Promote brand and quality consciousness amongst consumer.



## **Distribution Reach**

- FIL is on track in terms of expanding its scale of operations by increasing production capacity and distribution reach
- Wide network of 21,000 retail touch points





## **Offices & Plants**







## RO system - Kanzat Primary Health Care Centre Masar, Gujarat





Meeting with toilet beneficiaries to increas