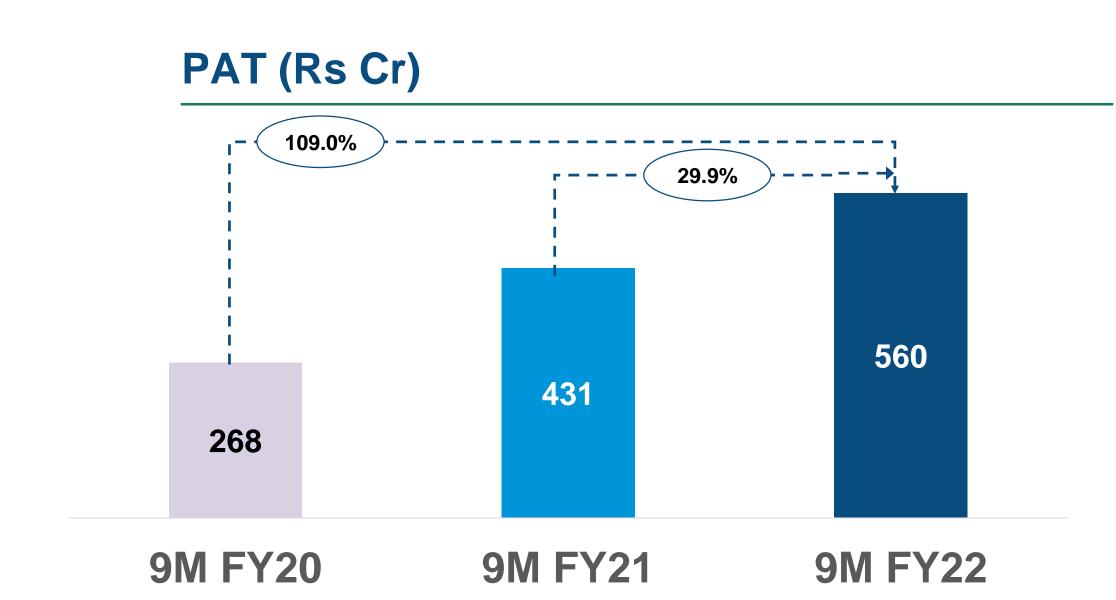

### 9M FY22 Highlights:

- Total income from operations was Rs 3,053.92 Cr for 9MFY22 up 38% against Rs 2,213.50Cr in 9MFY21.
- Volume in Pipes & Fittings segment grew 4.2% to 1,58,266 MT in 9MFY22 against 1,51,828 MT in 9MFY21
- EBITDA stood at Rs 753.41 Cr for 9MFY22 up 30.1% against Rs 579.26 Cr for 9MFY21.
- Profit after tax was at Rs 559.67 Cr for 9MFY22 up 29.9% against Rs 430.70Cr for 9MFY21.