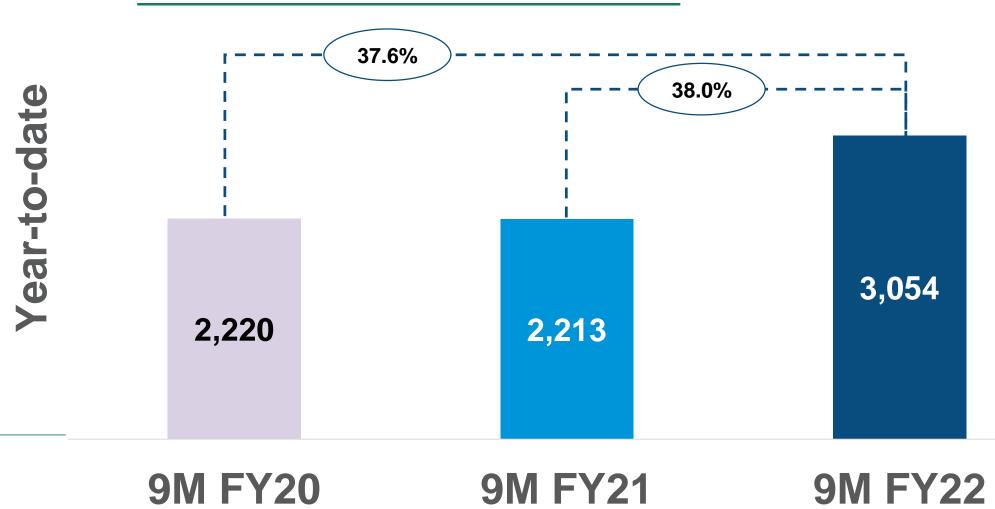

### 9MFY22 Net Revenue is up ~ 38% at Rs. 3,053.92 Cr and EBITDA increases ~ 30% to Rs. 753.41 Cr

**Pune**, **25 January 2022**: Finolex Industries Limited (NSE:FINPIPE|BSE:500940) at its Board Meeting held today announced unaudited financial results for the third quarter ended December 31, 2021.

### 9M FY22 Highlights:

- Total income from operations was Rs 3,053.92 Cr for 9MFY22 up 38% against Rs 2,213.50Cr in 9MFY21.
- Volume in Pipes & Fittings segment grew 4.2% to 1,58,266 MT in 9MFY22 against 1,51,828 MT in 9MFY21
- EBITDA stood at Rs 753.41 Cr for 9MFY22 up 30.1% against Rs 579.26 Cr for 9MFY21.
- Profit after tax was at Rs 559.67 Cr for 9MFY22 up 29.9% against Rs 430.70Cr for 9MFY21.