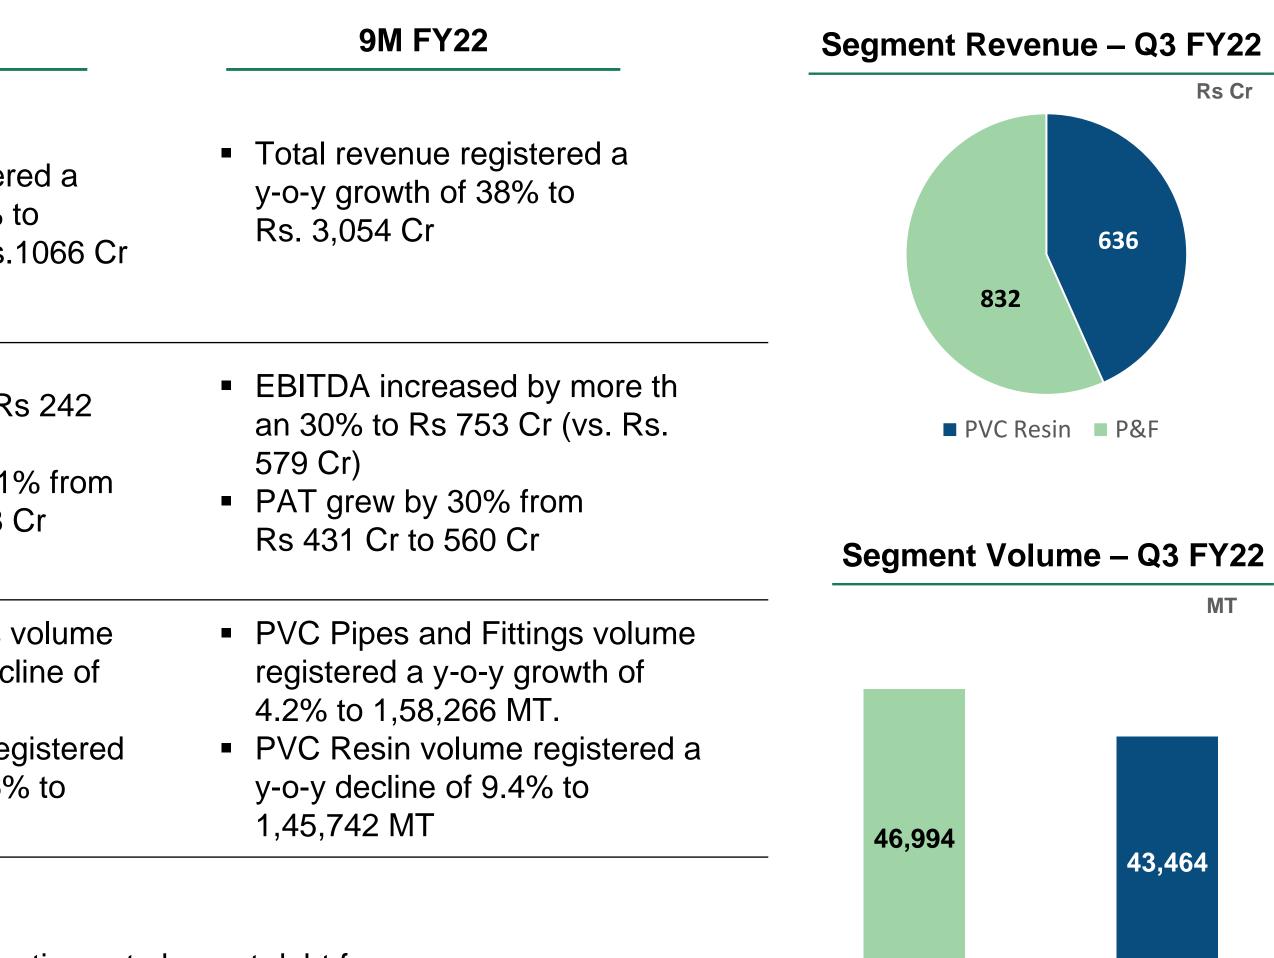

### 9MFY22 Net Revenue is up ~ 38% at Rs. 3,053.92 Cr and EBITDA increases ~ 30% to Rs. 753.41 Cr

**Pune**, **25 January 2022**: Finolex Industries Limited (NSE:FINPIPE|BSE:500940) at its Board Meeting held today announced unaudited financial results for the third quarter ended December 31, 2021.

### Key Financial Highlights (Standalone): (INR- Cr)

| Rs Cr                  | Q3 FY22  | Q3 FY21 | %<br>change | 9M FY22  | 9M FY21  | %<br>change |  |
|------------------------|----------|---------|-------------|----------|----------|-------------|--|
| Income from operations | 1,005.25 | 1066.06 | -5.7%       | 3,053.92 | 2,213.50 | 38.0%       |  |
| EBITDA                 | 241.89   | 346.26  | -30.1%      | 753.41   | 579.26   | 30.1%       |  |
| EBITDA margin (%)      | 24.1%    | 32.5%   |             | 24.6%    | 26.2%    |             |  |
| Depreciation           | 21.18    | 19.85   |             | 61.85    | 58.02    |             |  |
| EBIT                   | 220.71   | 326.41  | -32.4%      | 691.56   | 521.24   | 32.7%       |  |
| EBIT %                 | 21.9%    | 30.6%   |             | 22.6%    | 23.5%    |             |  |
| Finance costs          | 0.85     | 1.39    |             | 6.02     | 5.43     |             |  |
| Other Income           | 19.37    | 18.16   |             | 64.06    | 58.94    |             |  |
| Profit before tax      | 239.23   | 343.18  | -30.3%      | 749.60   | 574.75   | 30.4%       |  |
| PBT %                  | 23.8%    | 32.2%   |             | 24.5%    | 25.9%    |             |  |
| Тах                    | 61.46    | 87.32   |             | 189.93   | 144.06   |             |  |
| РАТ                    | 177.77   | 255.86  | -30.5%      | 559.67   | 430.70   | 29.9%       |  |
| PAT %                  | 17.7%    | 24.0%   |             | 18.3%    | 19.5%    |             |  |
| Sales in MT            |          |         |             |          |          |             |  |
| PVC Resin (External)   | 10,984   | 31,475  | -65.1%      | 33,394   | 48,993   | -31.8%      |  |
| Pipes and Fittings     | 46,994   | 55,299  | -15%        | 1,58,266 | 1,51,828 | 4.2%        |  |

### Q3 FY22 Highlights:

- Total income from operations was Rs 1,005.25 Cr for Q3FY22 down 5.7% against Rs 1,066.06 Cr in Q3FY21.
- Volume in Pipes & Fittings segment was down 15.0% to 46,994 MT in Q3FY22 against 55,299 MT in Q3FY21
- EBITDA stood at Rs 241.89 Cr for Q3FY22 down 30.1% against Rs 346.26 Cr for Q3FY21.
- Profit after tax was at Rs 177.77 Cr for Q3FY22 down 30.5% against Rs 255.86 Cr for Q3FY21.

### 9M FY22 Highlights:

- Total income from operations was Rs 3,053.92 Cr for 9MFY22 up 38% against Rs 2,213.50Cr in 9MFY21.
- Volume in Pipes & Fittings segment grew 4.2% to 1,58,266 MT in 9MFY22 against 1,51,828 MT in 9MFY21
- EBITDA stood at Rs 753.41 Cr for 9MFY22 up 30.1% against Rs 579.26 Cr for 9MFY21.
- Profit after tax was at Rs 559.67 Cr for 9MFY22 up 29.9% against Rs 430.70Cr for 9MFY21.