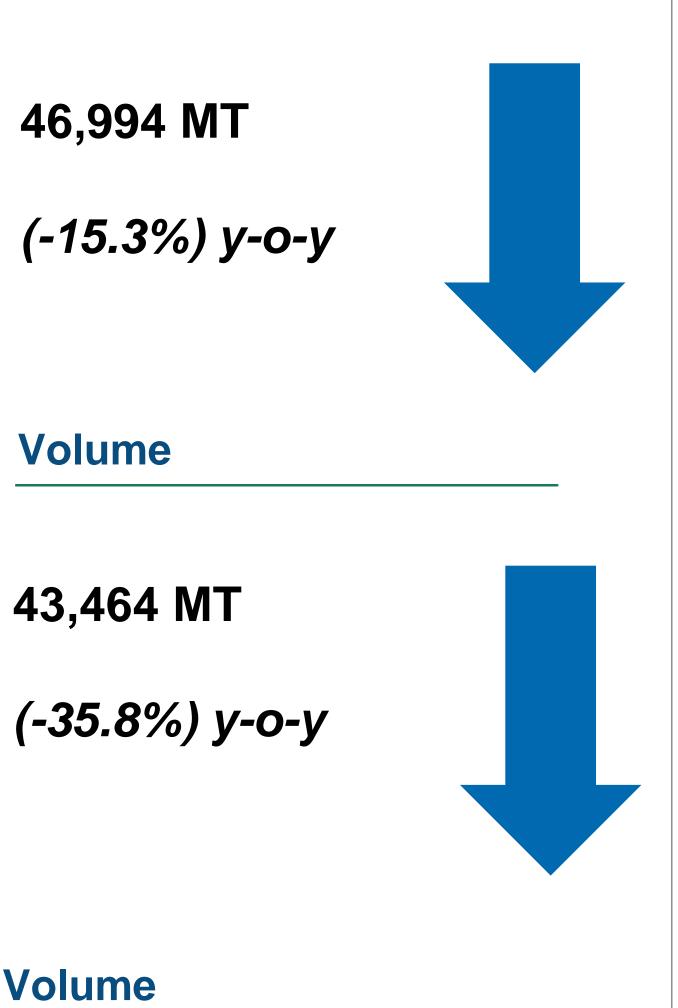

## Q3 FY22

| PROFIL | Strong YTD<br>performance; Q3<br>slightly impacted<br>by lower demand | <ul> <li>Total revenue registere<br/>y-o-y decline of 5.7% to<br/>Rs. 1,005 Cr from Rs.1</li> </ul>                                                              |
|--------|-----------------------------------------------------------------------|------------------------------------------------------------------------------------------------------------------------------------------------------------------|
| GROWIN | Profitability<br>slightly impacted<br>by higher input<br>prices       | <ul> <li>EBITDA dropped to Rs<br/>Cr (vs. Rs. 346 Cr)</li> <li>PAT decreased by 31%<br/>Rs 256 Cr to Rs 178 C</li> </ul>                                         |
|        | Weak demand<br>resulted in lower<br>volumes in Q3                     | <ul> <li>PVC Pipes &amp; Fittings verify registered a y-o-y decline 15.3% to 46,994 MT.</li> <li>PVC Resin volume rega y-o-y decline of 36% 43,464 MT</li> </ul> |
|        | Strong liquidity<br>and healthy<br>balance sheet                      | <ul> <li>Business con</li> </ul>                                                                                                                                 |

**PVC P&F PVC Resin** 

ntinues to be net debt free

**Pipes and Fittings** 831.9 Cr 14.6% у-о-у Volume Revenue 636.2 Cr (-7.9%) y-o-y Resin Volume Revenue

**Pipes and Fittings** 

Resin

156.0 Cr (-14.1%) y-o-y

### Q3 FY22 Highlights:

- Total income from operations was Rs 1,005.25 Cr for Q3FY22 down 5.7% against Rs 1,066.06 Cr in Q3FY21.
- Volume in Pipes & Fittings segment was down 15.0% to 46,994 MT in Q3FY22 against 55,299 MT in Q3FY21
- EBITDA stood at Rs 241.89 Cr for Q3FY22 down 30.1% against Rs 346.26 Cr for Q3FY21.
- Profit after tax was at Rs 177.77 Cr for Q3FY22 down 30.5% against Rs 255.86 Cr for Q3FY21.