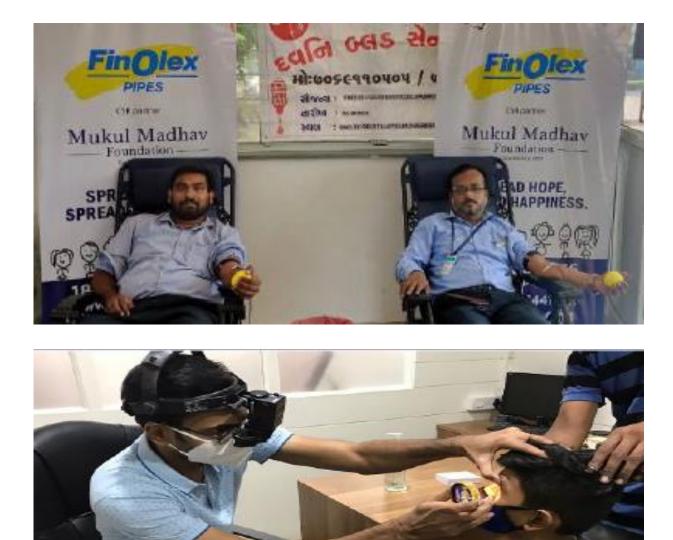

## Impact in Q3FY22

- Fellowship to a doctor at KEM hospital, Pune
- Nursing scholarship to 13 students at Lila Poonawalla foundation
- Salary support to 13 teachers across various locations
- 5,000 vaccines support in Ratnagiri
- 1,873 units of blood
- Cataract surgery support to 60 patients
- Distribution of 100 bike helmets and 500 reading spectacles at blood donation camp at Gokhale Nagar