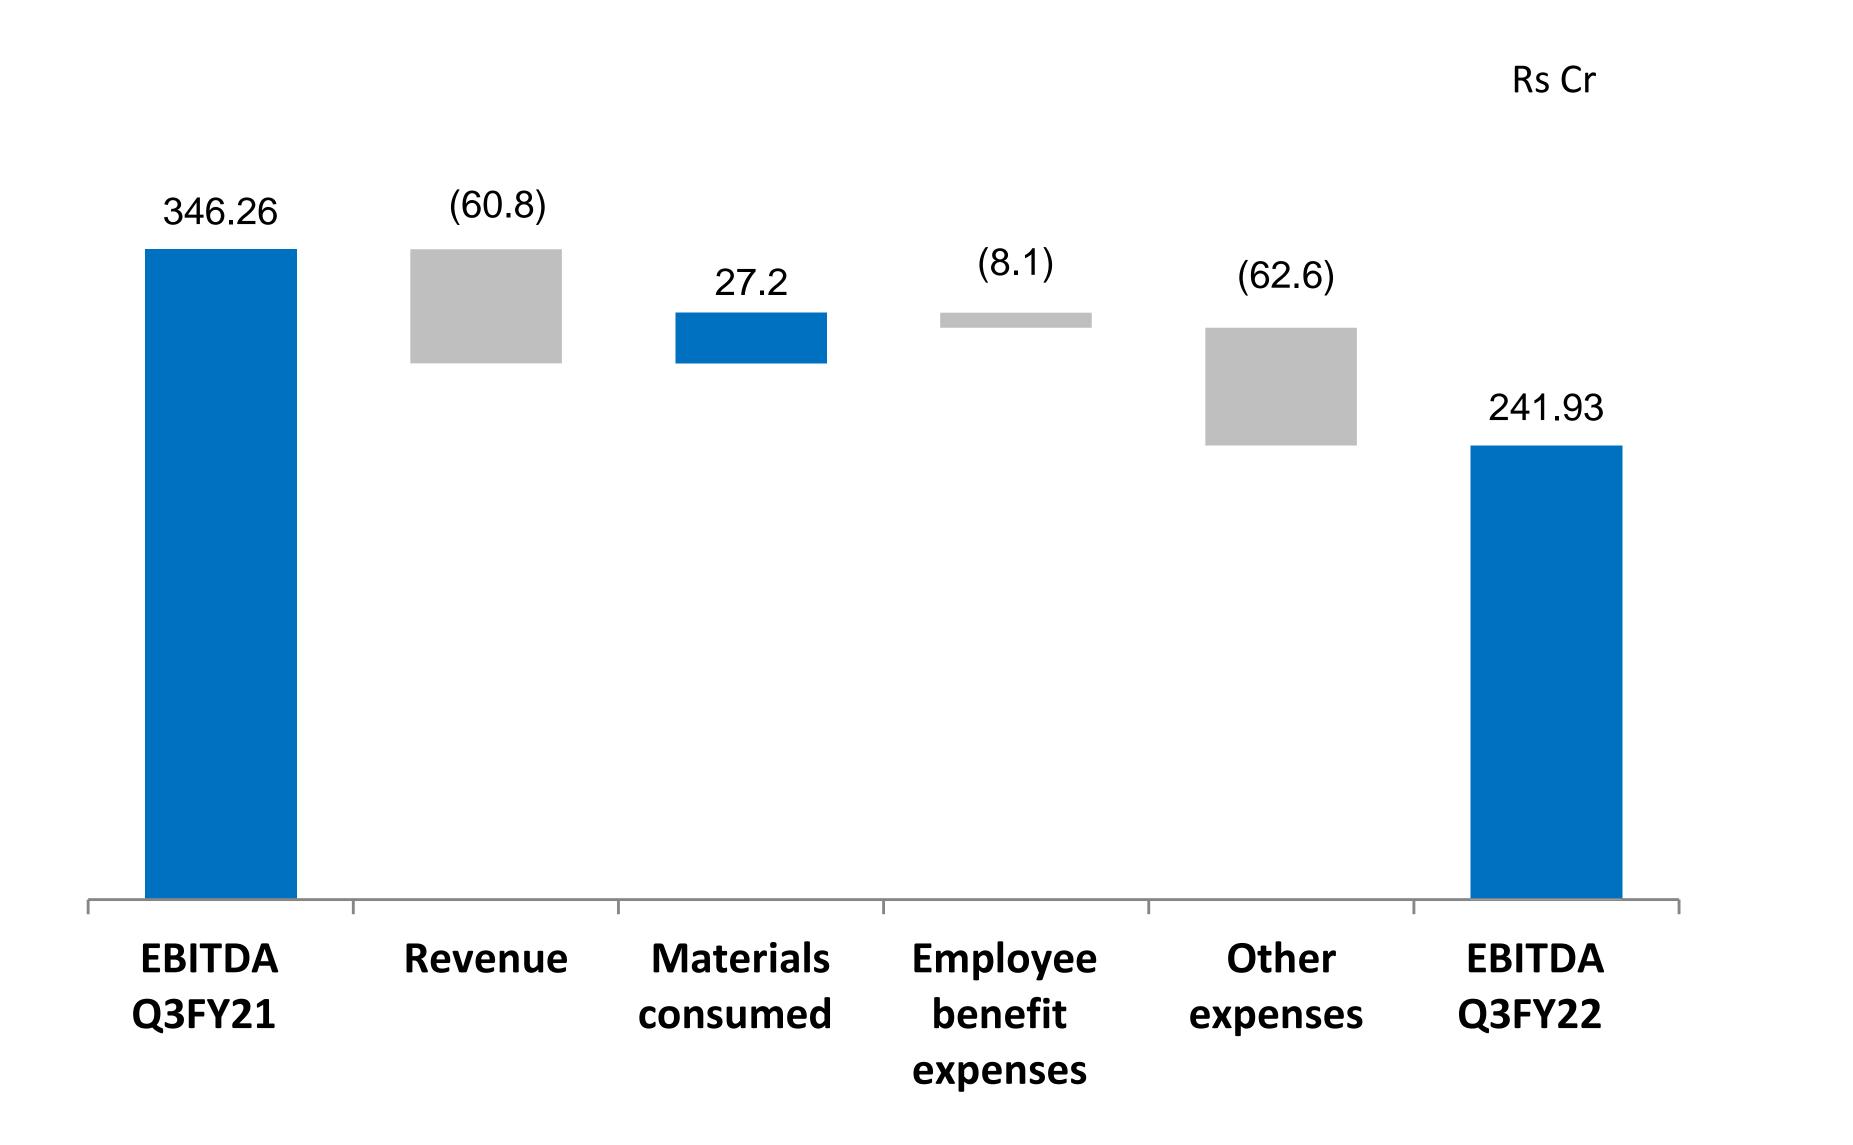

### Key Financial Highlights (Standalone): (INR- Cr)

| Rs Cr                  | Q3 FY22  | Q3 FY21 | %<br>change | 9M FY22  | 9M FY21  | %<br>change |  |
|------------------------|----------|---------|-------------|----------|----------|-------------|--|
| Income from operations | 1,005.25 | 1066.06 | -5.7%       | 3,053.92 | 2,213.50 | 38.0%       |  |
| EBITDA                 | 241.89   | 346.26  | -30.1%      | 753.41   | 579.26   | 30.1%       |  |
| EBITDA margin (%)      | 24.1%    | 32.5%   |             | 24.6%    | 26.2%    |             |  |
| Depreciation           | 21.18    | 19.85   |             | 61.85    | 58.02    |             |  |
| EBIT                   | 220.71   | 326.41  | -32.4%      | 691.56   | 521.24   | 32.7%       |  |
| EBIT %                 | 21.9%    | 30.6%   |             | 22.6%    | 23.5%    |             |  |
| Finance costs          | 0.85     | 1.39    |             | 6.02     | 5.43     |             |  |
| Other Income           | 19.37    | 18.16   |             | 64.06    | 58.94    |             |  |
| Profit before tax      | 239.23   | 343.18  | -30.3%      | 749.60   | 574.75   | 30.4%       |  |
| PBT %                  | 23.8%    | 32.2%   |             | 24.5%    | 25.9%    |             |  |
| Тах                    | 61.46    | 87.32   |             | 189.93   | 144.06   |             |  |
| РАТ                    | 177.77   | 255.86  | -30.5%      | 559.67   | 430.70   | 29.9%       |  |
| PAT %                  | 17.7%    | 24.0%   |             | 18.3%    | 19.5%    |             |  |
| Sales in MT            |          |         |             |          |          |             |  |
| PVC Resin (External)   | 10,984   | 31,475  | -65.1%      | 33,394   | 48,993   | -31.8%      |  |
| Pipes and Fittings     | 46,994   | 55,299  | -15%        | 1,58,266 | 1,51,828 | 4.2%        |  |

### Q3 FY22 Highlights:

- Total income from operations was Rs 1,005.25 Cr for Q3FY22 down 5.7% against Rs 1,066.06 Cr in Q3FY21.
- Volume in Pipes & Fittings segment was down 15.0% to 46,994 MT in Q3FY22 against 55,299 MT in Q3FY21
- EBITDA stood at Rs 241.89 Cr for Q3FY22 down 30.1% against Rs 346.26 Cr for Q3FY21.
- Profit after tax was at Rs 177.77 Cr for Q3FY22 down 30.5% against Rs 255.86 Cr for Q3FY21.