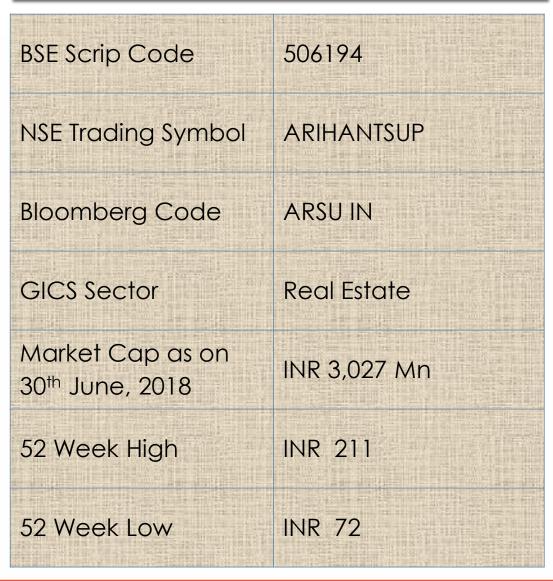

NSE BSE BLOOMBERG : ARIHANTSUP

: 506194

: ARSU IN

ASL believes REAL ESTATE is a retail product with a flavour of an Asset Class.