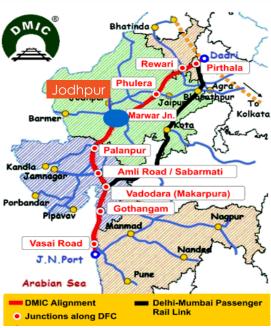

#### **Growth Drivers**

- Metro line in Navi Mumbai from CBD Belapur via Kharghar to Pendhar / Taloja
- Bidders finalised (L&T, Tata, Daewoo) for MTHL (Mumbai Trans Harbour Link) from Sewri to Nhava Sea
- BKC2 / Kharghar Corporate Park in 200 acres @ Kharghar
- Govt. Urban Development Department allocates INR 120 Billion for 23 NAINA villages
- CIDCO contract INR 1.11 Billion for Navi Mumbai water transport (Foundation Stone by CM, Nov 2016)
- DVK led consortium plans to raise Rs 135 billion for Navi Mumbai International Airport
- NAINA, 600 sq. km New Township by CIDCO
- Additional metro corridor between Mankhurd and Ghatkopar proposed to go up to Panvel via NMIA
- DMIC Dedicated freight corridor (DFC) between Delhi & Mumbai (originating from JNPT) NAINA & KNT
- Alibaug-Virar Multi Modal Corridor