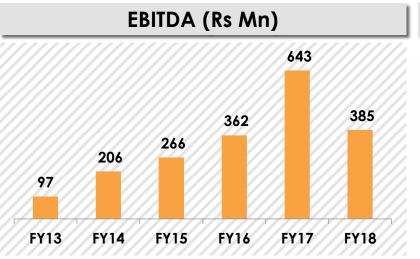

27       47       79         403       971       1778       2013         1065       489       327       545         1069       1563       1485       1590         98       196       320       487         81       84       154       244         324       3947       4920       6094         FY14       FY15       FY16       FY17         278       53       48       41         55       10       50       91         32       122       272       323         1       -       2       2         1274       1716       2230       3115         22       127       91       337         32       66       95       335         55       31       46       90         218       295       305       364         1264       1524       1742       1366         13 <td< td=""></td<> |

## **Financial Performance**









Net Debt/Equity (x)







# Entity-Wise Net Worth & PAT for the Quarter ended 30<sup>th</sup> June 2018



| Company (INR Mn)                      | Net Worth | PAT   |
|---------------------------------------|-----------|-------|
|                                       |           |       |
| Arihant Superstructures Limited       | 1152.08   | 12.13 |
| Arihant Vatika Realty Private Limited | 157.95    | 18.46 |
| Arihant Abode Limited                 | 1.57      | 0.07  |
| Arihant Gruhnirman Private Limited    | (1.57)    | 0.09  |
| Arihant Aashiyana Private Limited     | 110.44    | 20.07 |
|                                       |           |       |
|                                       | 1420.46   | 50.81 |

Net Worth : As per Standalone Balance Sheet of each Company

# Q1-F