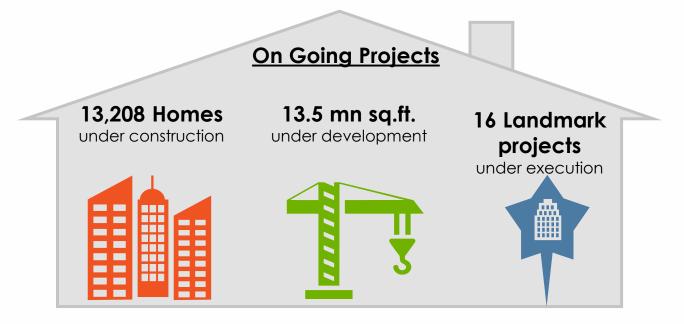

## "Arihant" – The Institution

- One of the Largest real estate player in Affordable Housing since 2009 consisting 66% of its portfolio
  in affordable housing and having projects in hand for next 7 years
- ASL has an edge in its operational areas Navi Mumbai, MMR and Jodhpur regions
- Delivered 8863 homes worth 7.5 Mn Sq. ft. across 50 projects over past 2 decades by the Group
- Projects in hand of 13,208 homes translating into ~13.5 Mn Sq. ft. across 16 projects over next 7
   years
- Quality of construction is achieved by Standard Operation Processes (SOPs), Low overheads,
   Optimum construction cost and timely completion.
- Impeccable record of planning and execution of projects backed by Professional Management.