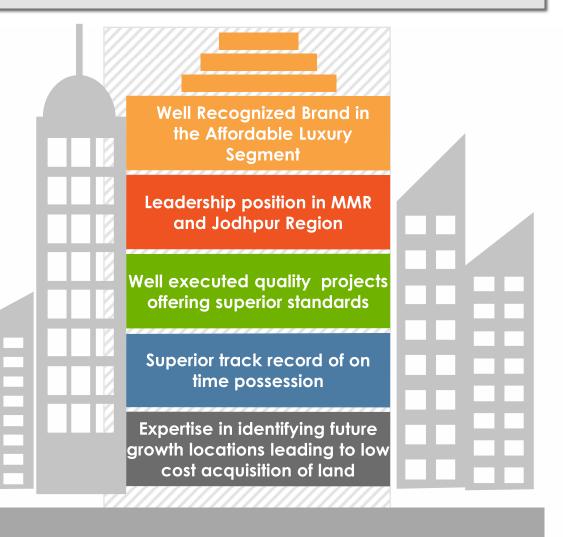

## "Arihant" – The Institution

- One of the Largest real estate player in Affordable Housing since 2009 consisting 66% of its portfolio
  in affordable housing and having projects in hand for next 7 years
- ASL has an edge in its operational areas Navi Mumbai, MMR and Jodhpur regions
- Delivered 8863 homes worth 7.5 Mn Sq. ft. across 50 projects over past 2 decades by the Group
- Projects in hand of 13,208 homes translating into ~13.5 Mn Sq. ft. across 16 projects over next 7
   years
- Quality of construction is achieved by Standard Operation Processes (SOPs), Low overheads,
   Optimum construction cost and timely completion.
- Impeccable record of planning and execution of projects backed by Professional Management.

## **Company Profile**

- A leading real estate company focused on Affordable & Luxury Segment
- 2. Strong execution track record of project completion
- 3. Strong brand recognition in high growth markets of Mumbai and Jodhpur
- 4. Fully paid up land bank for projects to be executed in the next seven years