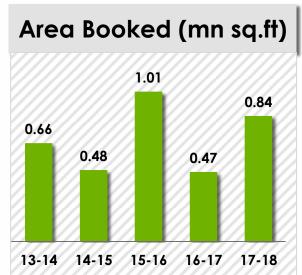

ing to the construction of school building, Jodhpur

- Construction of school building to replace open classrooms
- The building would have basic infrastructure such as 10 classrooms and multi-purpose hall



## Village Infrastructure Development, Navi Mumbai

- Infrastructure development near Panvel to address water shortage
- Road widening for village near Taloja



## **Amphitheatre Construction for College**

 Construction of a new Dias and Amphitheatre for students' extra curricular activities









Village infra development



# FINANCIAL SNAPSHOT

# **Capital Market Data**



# Capital Market Details



## **Shareholding Pattern**



## Comparative Stock Price Performance - BSE



# Superior Track Record With Strong Brand Recall







## Average Realizations (INR per sq.ft.)







# Prudent Financial Management Leading To Superior Shareholder Value





## **Strategic Land Acquisition**

- Land acquired at historical prices
- Honest and credible dealing with land owners making Arihant a preferred buyer



# Superior cash flow management

- 15% pre-launch sales target
- 100% sales completed before project completion
- Low inventory model



## Strong Risk Management and Internal Audits

- Strong and independent board with industry experts
- Strong internal audit







# **Project Status**



|          | Project               | Location             | Total Area<br>with<br>Common<br>Area | Area Sold<br>(SqFt) | % Area<br>Sold | Total<br>Units | Units Sold | Units<br>Unsold | % Units<br>Sold | Project<br>Completi<br>on % | Average<br>Rate | Estimated<br>Valu of<br