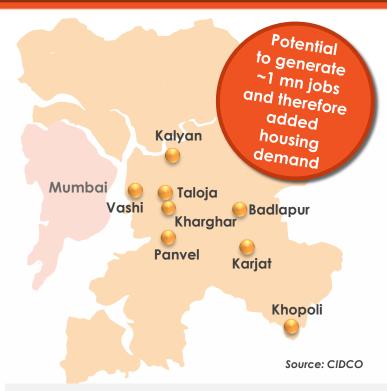

#### CIDCO's INR 500bn Investment Plan

- Navi Mumbai International Airport (70b)
- JNPT Expansion (80b)
- NAINA Pilot Project(40b)
- National Highway Expansion (30b)
- CIDCO's Railway & METRO Projects(131b)
- CIDCO's Infra Development Projects (74b)
- Kharghar Corporate Park
- Projected Job Creation of ~ 1mn jobs