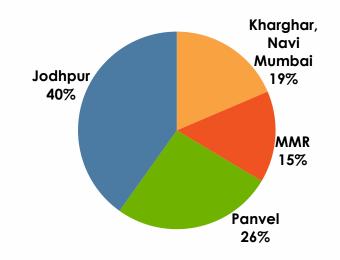

#### **AREA WISE PROJECT PORTFOLIO**

 Navi Mumbai – Top 3 hot real estate destinations\*

 Jodhpur – strong migrant inflow from around western Rajasthan

 At an inflexion point; strong future cash flows

 Average purchase price of Rs. 250/sq ft

INR 1.20 Billion secured loans

 10 out of our 16 projects are self sustainable and we have not taken secured loans

 Industry leading disclosure standards

 ~13.5 mn sq feet under development – spread between MMR and Jodhpur