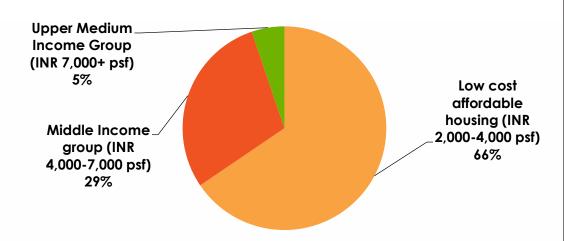

## "Arihant" – The Institution

- One of the Largest real estate player in Affordable Housing since 2009 consisting 66% of its portfolio
  in affordable housing and having projects in hand for next 7 years
- ASL has an edge in its operational areas Navi Mumbai, MMR and Jodhpur regions
- Delivered 8863 homes worth 7.5 Mn Sq. ft. across 50 projects over past 2 decades by the Group
- Projects in hand of 13,208 homes translating into ~13.5 Mn Sq. ft. across 16 projects over next 7
   years
- Quality of construction is achieved by Standard Operation Processes (SOPs), Low overheads,
   Optimum construction cost and timely completion.
- Impeccable record of planning and execution of projects backed by Professional Management.

#### **CATEGORY-WISE PROJECT PROFILE**