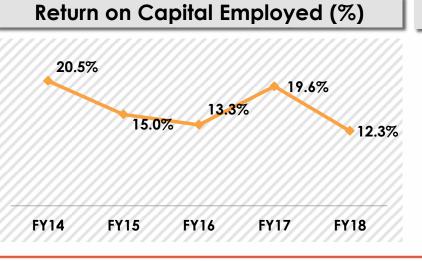

403       971       1778       2013         1065       489       327       545         1069       1563       1485       1590         98       196       320       487         81       84       154       244         324       3947       4920       6094         FY14       FY15       FY16       FY17         278       53       48       41         55       10       50       91         32       122       272       323         1       -       2       2         1274       1716       2230       3115         22       127       91       337         32       66       95       335         55       31       46       90         218       295       305       364         1264       1524       1742       1366         13 <td< td=""></td<> |

## **Financial Performance**









Net Debt/Equity (x)







# Entity-Wise Net Worth & PAT for the Quarter ended 30<sup>th</sup> June 2018



| Company (INR Mn)                      | Net Worth | PAT   |
|---------------------------------------|-----------|-------|
|                                       |           |       |
| Arihant Superstructures Limited       | 1152.08   | 12.13 |
| Arihant Vatika Realty Private Limited | 157.95    | 18.46 |
| Arihant Abode Limited                 | 1.57      | 0.07  |
| Arihant Gruhnirman Private Limited    | (1.57)    | 0.09  |
| Arihant Aashiyana Private Limited     | 110.44    | 20.07 |
|                                       |           |       |
|                                       | 1420.46   | 50.81 |

Net Worth : As per Standalone Balance Sheet of each Company

# Q1-FY19 - Income Statement



#