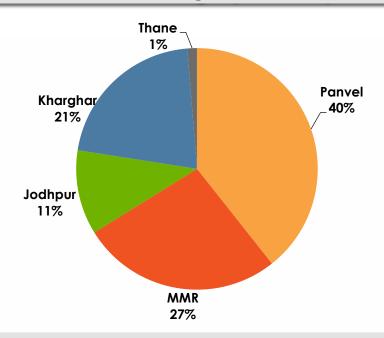

#### **AREA WISE PROJECT PORTFOLIO**

INR 1.20 Billion secured loans

 10 out of our 16 projects are self sustainable and we have not taken secured loans

 Industry leading disclosure standards

 ~13.5 mn sq feet under development – spread between MMR and Jodhpur