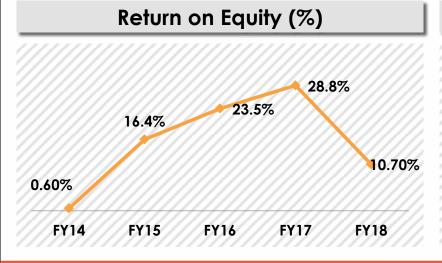

403       971       1778       2013         1065       489       327       545         1069       1563       1485       1590         98       196       320       487         81       84       154       244         324       3947       4920       6094         FY14       FY15       FY16       FY17         278       53       48       41         55       10       50       91         32       122       272       323         1       -       2       2         1274       1716       2230       3115         22       127       91       337         32       66       95       335         55       31       46       90         218       295       305       364         1264       1524       1742       1366         13 <td< td=""></td<> |

## **Financial Performance**









Net Debt/Equity (x)







# Entity-Wise Net Worth & PAT for the Quarter ended 30<sup>th</sup> June 2018



| Company (INR Mn)                      | Net Worth | PAT   |
|---------------------------------------|-----------|-------|
|                                       |           |       |
| Arihant Superstructures Limited       | 1152.08   | 12.13 |
| Arihant Vatika Realty Private Limited | 157.95    | 18.46 |
| Arihant Abode Limited                 | 1.57      | 0.07  |
| Arihant Gruhnirman Private Limited    | (1.57)    | 0.09  |
| Arihant Aashiyana Private Limited     | 110.44    | 20.07 |
|                                       |           |       |
|                                       | 1420.46   | 50.81 |

Net Worth : As per Standalone Balance Sheet of each Company

# Q1-FY19 - Income Statement