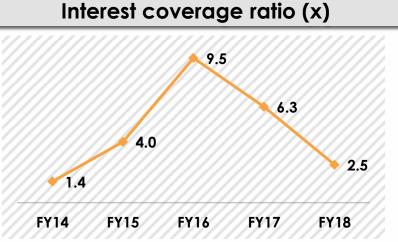

403       971       1778       2013         1065       489       327       545         1069       1563       1485       1590         98       196       320       487         81       84       154       244         324       3947       4920       6094         FY14       FY15       FY16       FY17         278       53       48       41         55       10       50       91         32       122       272       323         1       -       2       2         1274       1716       2230       3115         22       127       91       337         32       66       95       335         55       31       46       90         218       295       305       364         1264       1524       1742       1366         13 <td< td=""></td<> |

## **Financial Performance**









Net Debt/Equity (x)







# Entity-Wise Net Worth & PAT for the Quarter ended 30<sup>th</sup> June 2018



| Company (INR Mn)                      | Net Worth | PAT   |
|---------------------------------------|-----------|-------|
|                                       |           |       |
| Arihant Superstructures Limited       | 1152.08   | 12.13 |
| Arihant Vatika Realty Private Limited | 157.95    | 18.46 |
| Arihant Abode Limited                 | 1.57      | 0.07  |
| Arihant Gruhnirman Private Limited    | (1.57)    | 0.09  |
| Arihant Aashiyana Private Limited     | 110.44    | 20.07 |
|                                       |           |       |
|                                       | 1420.46   | 50.81 |

Net Worth : As per Standalone Balance Sheet of each Company

# Q1-FY19 - Income Statement



##