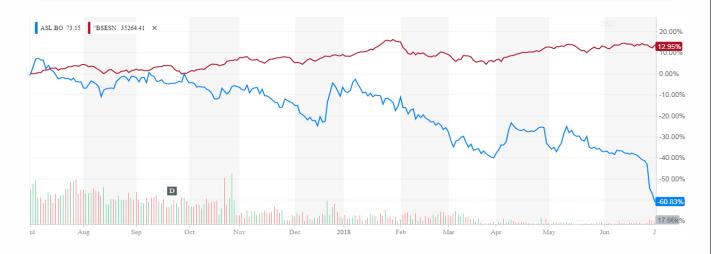

t Status

AFFORABLE NO STATE OF STA

# Corporate Social Responsibility – Key Projects





# Contributing to the construction of school building, Jodhpur

- Construction of school building to replace open classrooms
- The building would have basic infrastructure such as 10 classrooms and multi-purpose hall



## Village Infrastructure Development, Navi Mumbai

- Infrastructure development near Panvel to address water shortage
- Road widening for village near Taloja



## **Amphitheatre Construction for College**

 Construction of a new Dias and Amphitheatre for students' extra curricular activities









Village infra development



# FINANCIAL SNAPSHOT

# **Capital Market Data**



# Capital Market Details



## **Shareholding Pattern**



## Comparative Stock Price Performance - BSE



# Superior Track Record With Strong Brand Recall







## Average Realizations (INR per sq.ft.)







# Prudent Financial Management Leading To Superior Shareholder Value





## **Strategic Land Acquisition**

- Land acquired at historical prices
- Honest and credible dealing with land owners making Arihant a preferred buyer



# Superior cash flow management

- 15% pre-launch sales target
- 100% sales completed before project completion
- Low inventory model



## Strong Risk Management and Internal Audits

- Strong and independent board with industry experts
- Strong internal audit







# **Project Status**



|          | Project               | Location             | Total Area<br>with<br>Common<br>Area | Area Sold<br>(SqFt) | % Area<br>Sold | Total<br>Units | Units Sold | Units