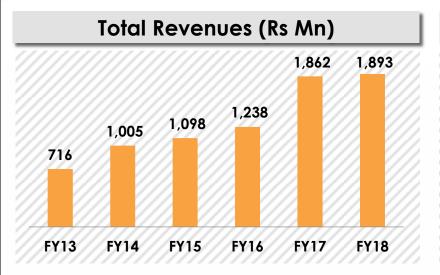

#### 2014

Successfully completes and delivers 4 mn square feet; Crossed Rs. 1 bn Revenue