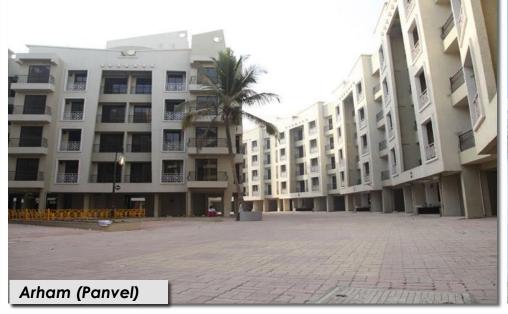

# Proven Track Record (Some Key Group Projects)

| Location      | Projects | Saleable<br>area<br>(sq.ft.) | Units<br>Sold |
|---------------|----------|------------------------------|---------------|
| Airoli        | 1        | 32,500                       | 40            |
| Badlapur      | 2        | 349,125                      | 490           |
| CBD Belapur   | 2        | 166,000                      | 185           |
| Ghansoli      | 5        | 261,100                      | 355           |
| Kharghar      | 7        | 1,071,494                    | 1012          |
| Koperkhairane | 3        | 140,000                      | 228           |
| Nerul         | 7        | 159,900                      | 215           |
| Panvel        | 1        | 406,950                      | 501           |
| New Panvel    | 2        | 57,500                       | 73            |
| Sanpada       | 1        | 154,000                      | 133           |
| Thane         | 1        | 5,500                        | 28            |
| Vashi         | 6        | 279,500                      | 265           |