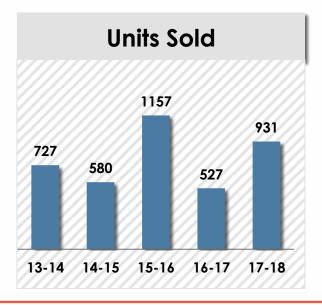

g to the construction of school building, Jodhpur

- Construction of school building to replace open classrooms
- The building would have basic infrastructure such as 10 classrooms and multi-purpose hall



## Village Infrastructure Development, Navi Mumbai

- Infrastructure development near Panvel to address water shortage
- Road widening for village near Taloja



## **Amphitheatre Construction for College**

 Construction of a new Dias and Amphitheatre for students' extra curricular activities









Village infra development



# FINANCIAL SNAPSHOT

# **Capital Market Data**



# Capital Market Details



## **Shareholding Pattern**



## Comparative Stock Price Performance - BSE



# Superior Track Record With Strong Brand Recall







## Average Realizations (INR per sq.ft.)







# Prudent Financial Management Leading To Superior Shareholder Value





## **Strategic Land Acquisition**

- Land acquired at historical prices
- Honest and credible dealing with land owners making Arihant a preferred buyer



# Superior cash flow management

- 15% pre-launch sales target
- 100% sales completed before project completion
- Low inventory model



## Strong Risk Management and Internal Audits

- Strong and independent board with industry experts
- Strong internal audit







# **Project Status**



|          | Project               | Location             | Total Area<br>with<br>Common<br>Area | Area Sold<br>(SqFt) | % Area<br>Sold | Total<br>Units | Units Sold | Units<br>Unsold | % Units<br>Sold | Project<br>Completi<br>on % | Average<br>Rate | Estimated<br>Valu of<br>U