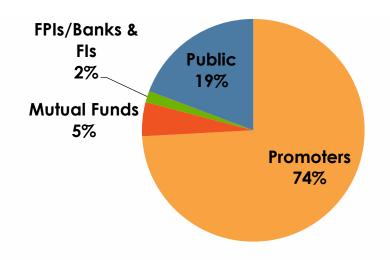

rovals Phase Launched Construction Begins Current Status

AFFORABLE NO STATE OF STA

# Corporate Social Responsibility – Key Projects





# Contributing to the construction of school building, Jodhpur

- Construction of school building to replace open classrooms
- The building would have basic infrastructure such as 10 classrooms and multi-purpose hall



## Village Infrastructure Development, Navi Mumbai

- Infrastructure development near Panvel to address water shortage
- Road widening for village near Taloja



## **Amphitheatre Construction for College**

 Construction of a new Dias and Amphitheatre for students' extra curricular activities









Village infra development



# FINANCIAL SNAPSHOT

# **Capital Market Data**



# Capital Market Details



## **Shareholding Pattern**



## Comparative Stock Price Performance - BSE



# Superior Track Record With Strong Brand Recall







## Average Realizations (INR per sq.ft.)







# Prudent Financial Management Leading To Superior Shareholder Value





## **Strategic Land Acquisition**

- Land acquired at historical prices
- Honest and credible dealing with land owners making Arihant a preferred buyer



# Superior cash flow management

- 15% pre-launch sales target
- 100% sales completed before project completion
- Low inventory model



## Strong Risk Management and Internal Audits

- Strong and independent board with industry experts
- Strong internal audit







# **Project Status**



|          | Project               | Location             | Total Area<br>with<br>Common<br>Area | Area Sold<br>(SqFt) | % Ar