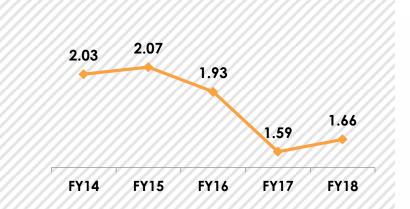

27       47       79         403       971       1778       2013         1065       489       327       545         1069       1563       1485       1590         98       196       320       487         81       84       154       244         324       3947       4920       6094         FY14       FY15       FY16       FY17         278       53       48       41         55       10       50       91         32       122       272       323         1       -       2       2         1274       1716       2230       3115         22       127       91       337         32       66       95       335         55       31       46       90         218       295       305       364         1264       1524       1742       1366         13 <td< td=""></td<> |

## **Financial Performance**









Net Debt/Equity (x)







# Entity-Wise Net Worth & PAT for the Quarter ended 30<sup>th</sup> June 2018



| Company (INR Mn)                      | Net Worth | PAT   |
|---------------------------------------|-----------|-------|
|                                       |           |       |
| Arihant Superstructures Limited       | 1152.08   | 12.13 |
| Arihant Vatika Realty Private Limited | 157.95    | 18.46 |
| Arihant Abode Limited                 | 1.57      | 0.07  |
| Arihant Gruhnirman Private Limited    | (1.57)    | 0.09  |
| Arihant Aashiyana Private Limited     | 110.44    | 20.07 |
|                                       |           |       |
|                                       | 1420.46   | 50.81 |

Net Worth : As per Standalone Balance Sheet of each Company

# Q1-FY1