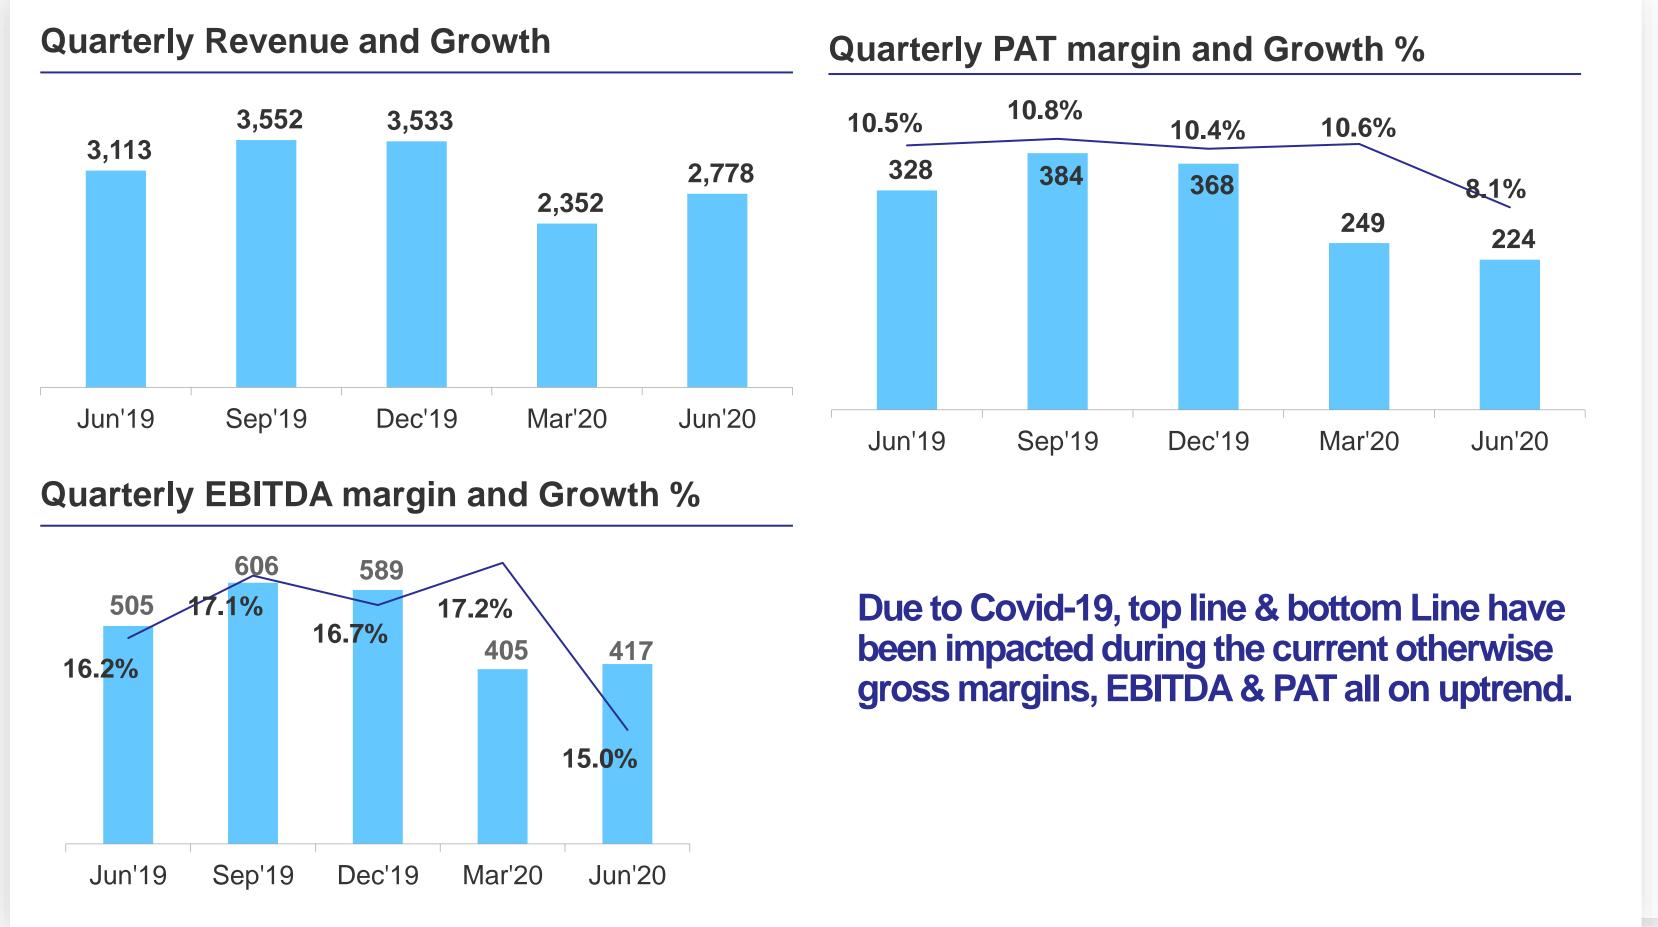

## **Overall Snapshot (Quarterly) - Consolidated**

| INR Lacs                  |  |
|---------------------------|--|
| Revenue from Operations   |  |
| Other Income              |  |
| Total Income              |  |
| COGS                      |  |
| Employee Benefit Expenses |  |
| Finance Costs             |  |
| Depreciation              |  |
| Other Expenses            |  |
| Total Expenses            |  |
| Profit Before Tax         |  |

Tax

**Profit After Tax** 

| Q1'FY21 | Q4'FY20 | Q1'FY20 |
|---------|---------|---------|
| 2,778   | 2,352   | 3,113   |
| 8       | 110     | 4       |
| 2,787   | 2,462   | 3,117   |
| 1,836   | 1,307   | 2,084   |
| 220     | 247     | 198     |
| 24      | -       | 16      |
| 69      | 67      | 57      |
| 314     | 503     | 329     |
| 2,463   | 2,124   | 2,685   |
| 324     | 338     | 432     |
| 99      | 89      | 104     |
| 224     | 249     | 328     |