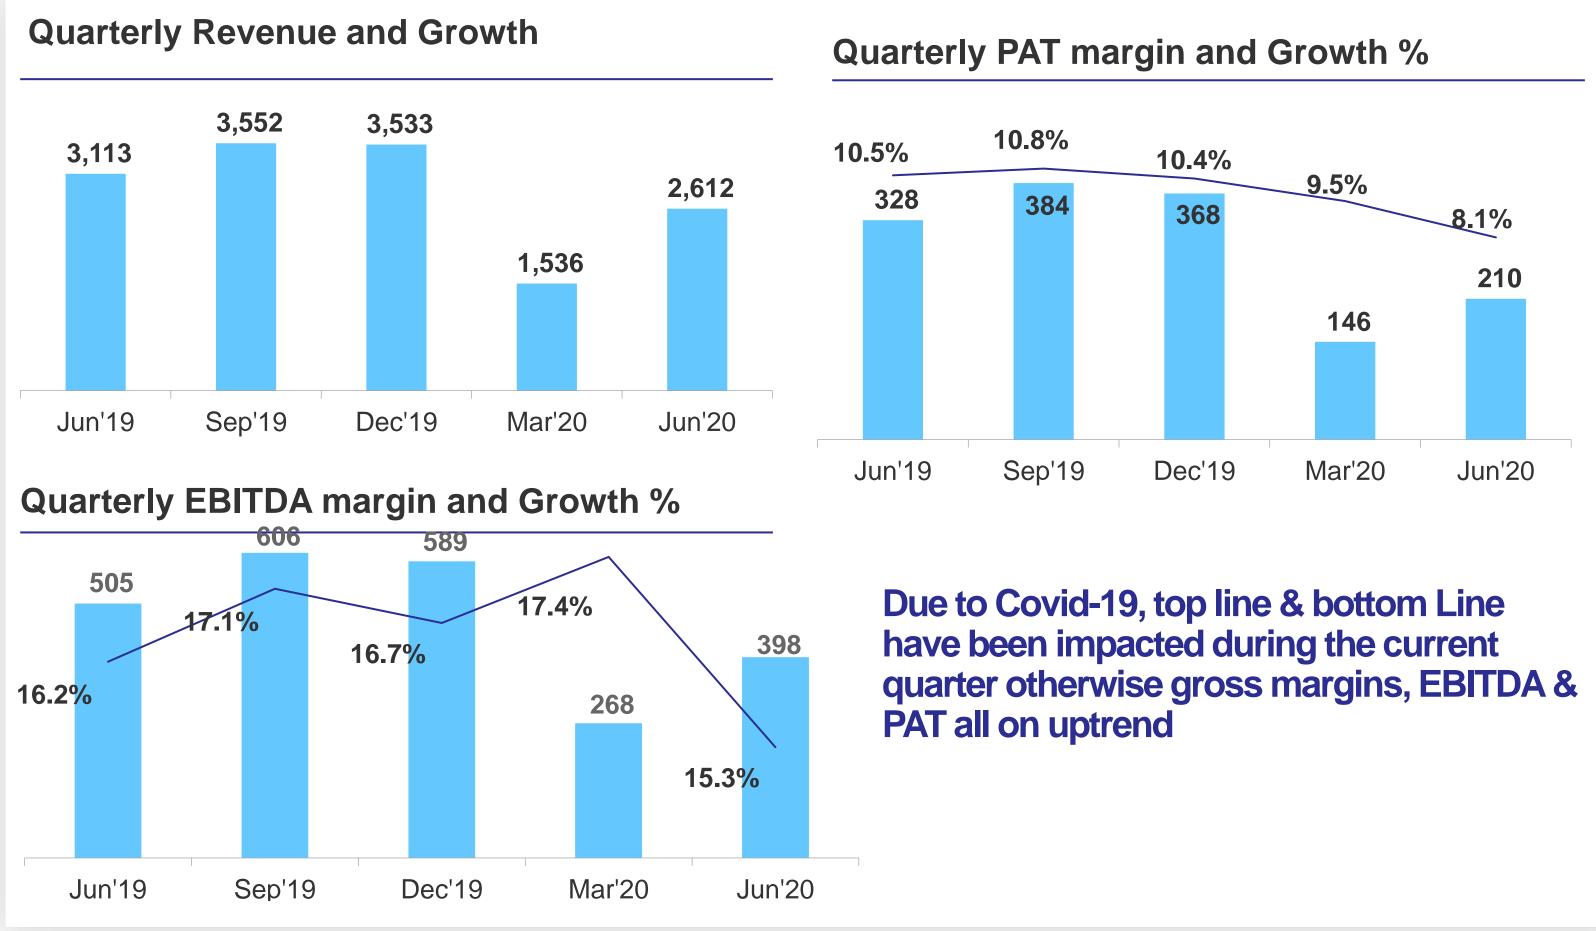

## **Overall Snapshot (Quarterly) - Standalone**

**Revenue from Operations** 

**Other Income** 

**Total Income** 

COGS

Employee Benefit Expenses

**Finance Costs** 

Depreciation

**Other Expenses** 

**Total Expenses** 

**Profit Before Tax** 

Tax

Profit After Tax

| Q1'FY21 | Q4'FY20 | Q1'FY20 |
|---------|---------|---------|
| 2,612   | 1,536   | 3,113   |
| 8       | 107     | 4       |
| 2,620   | 1,643   | 3,117   |
| 1,695   | 711     | 2,084   |
| 216     | 224     | 198     |
| 24      | -       | 16      |
| 69      | 67      | 57      |
| 310     | 440     | 329     |
| 2,315   | 1,442   | 2,685   |
| 305     | 201     | 432     |
| 95      | 55      | 104     |
| 210     | 146     | 328     |