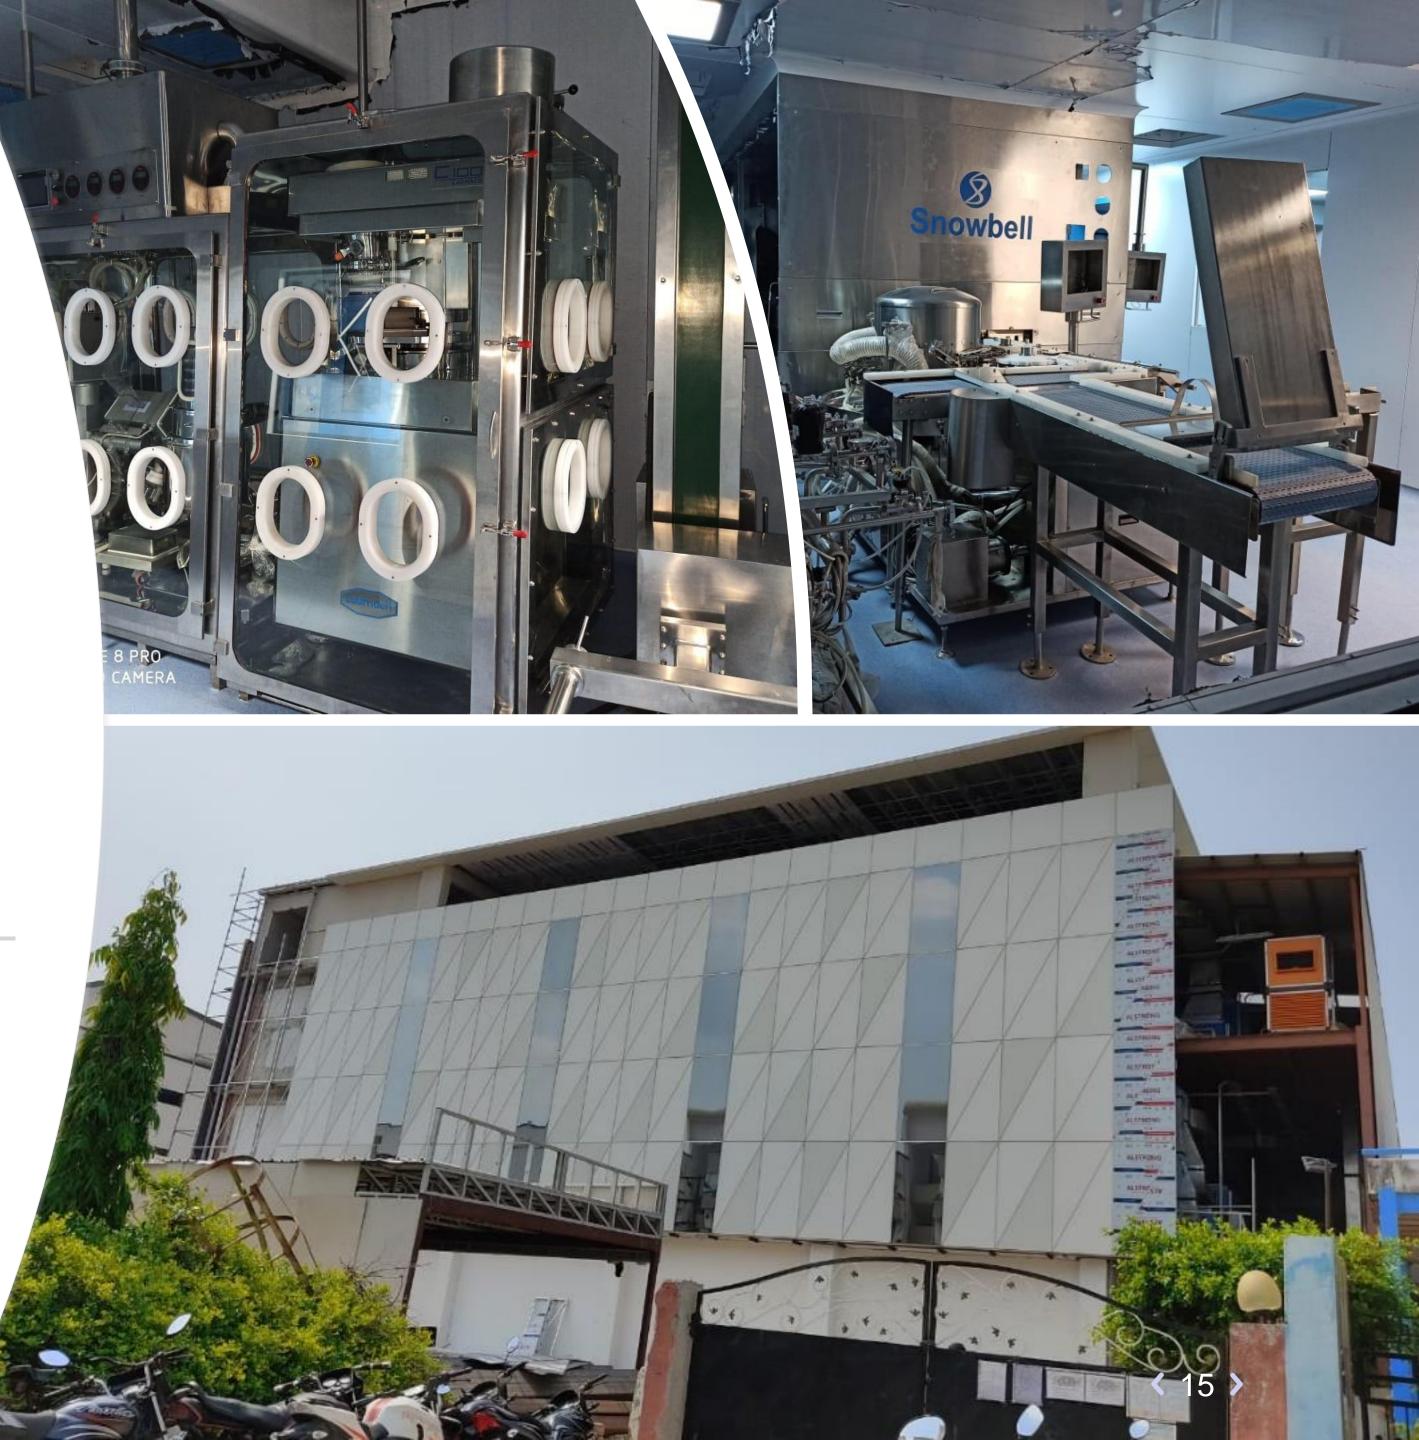

### Dedicated plant to manufacture oncology products

**Tablets** 

Capsules

Injectables

Lyophilizers

US-FDA and EU compliant facility with state-of-the-art plant and machinery

< 8 >

#### Haridwar Plant (Unit II)

**Covered area:** 35,000 square feet Oncology formulation division

< 9 >

### ONCOLOGY PLANT AT HARIDWAR COMMENCED OPERATIONS RECENTLY

# New Oncology Plant - Haridwar