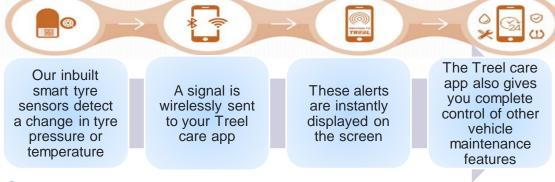

#### **Smart Tyres**

Recently acquired smart tyre technology start-up to revolutionize Indian tyre market – First in India to launch Tyre Pressure Monitoring System (TPMS) based on sensor technology

# <text><text><text><text><text><text><text>