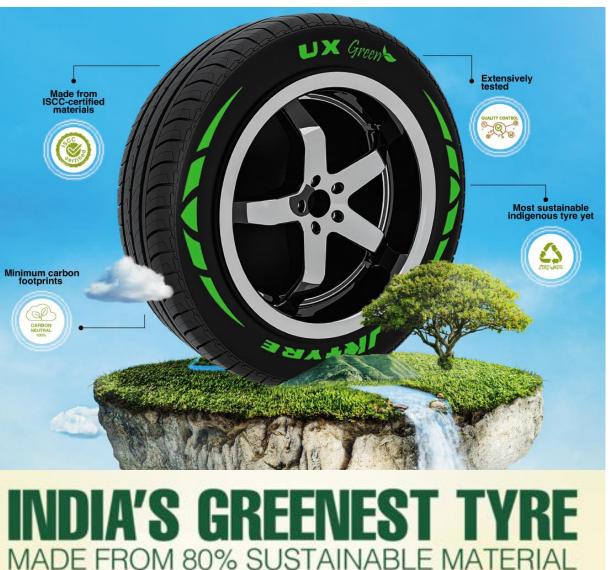

#### Green Tyre – "UX Green" – Sustainable Tyre

JK Tyre develops PCR Tyre with 80% sustainable, recycled & renewable material – "*First Company to achieve this level*"

- Developed with highly sustainable materials like natural rubber, bio attributed SBR and BR, bio-based oil, recycled rubber powder, recovered carbonaceous black, recycled polyester and steel wire.
- Majority of these materials are ISCC (International Sustainability & Carbon Certification) certified.
- Developed & Engineered by the R&D team at the "Raghupati Singhania Centre of Excellence"- JK Tyre's Global Tech Centre at Mysore.
- Reinforces JK Tyre's serious commitment to advancing sustainable growth and boosting societal value creation, moving towards carbon neutrality by 2050.