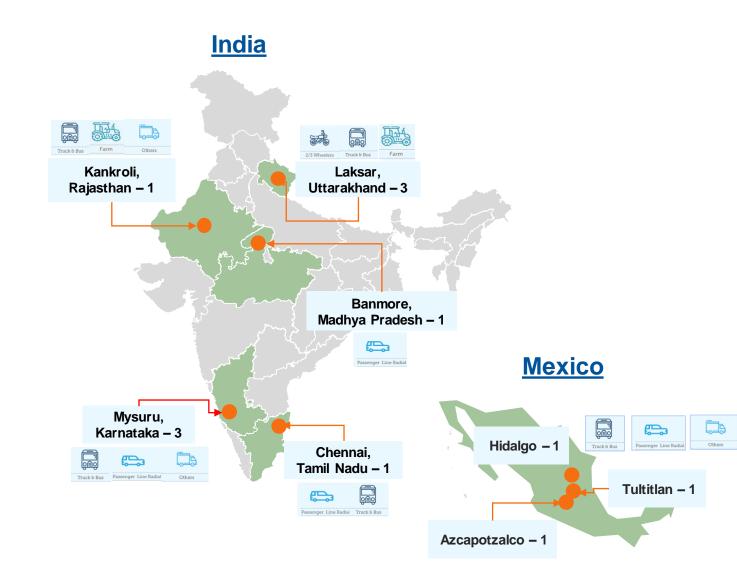

N



### **Business Overview**





**22<sup>th</sup>** Ranked top tyre company in the world







100+ Countries of Operations around the world







DEM client and relationships

#### **Innovation at JK Tyre**

- Pioneer of radial technology in India and No. 1 in Truck/Bus \* Radial (TBR) manufacturer
- State-of-the-art Centralized Tech Centre at Mysore "Raghupati Singhania Centre of Excellence (RPSCOE)"
- ✤ 1st company in India with OE fitment of tubeless passenger radials. Also, 1st in India to launch high performance H, V and Z-rated passenger radial tyres
- Acquired smart tyre technology start-up to revolutionize Indian tyre market - First in India to launch Tyre Pressure Monitoring System (TPMS) based on sensor technology
- Globally among the top 3 in lowest energy consumption





#### Annual Capacity by Product Line – Volumes in Million



Manufacturing Facilities: 12 Installed Capacity: 33 million tyres annually Capacity Utilization Q1FY24: 85%

#### Digital Marketing Initiatives



| <ul> <li>1 Consistent Social Media Presence</li> <li>2 Content Oriented Digital Marketing</li> <li>3 Google My Business &amp;<br/>Always-On-Search</li> <li>4 E-Commerce Associations<br/>with Leading Platforms :<br/>CarDekho &amp; TyrePlex</li> <li>Lead Generation</li> <li>Re-Targeting</li> <li>Social Media</li> <li>Content Marketing</li> <li>Content Marketing</li> <li>Content Marketing</li> <li>Content Marketing</li> <li>Content Oriented Digital Marketing</li> <li>No.1 Tyre Brand at Social<br/>folde in terms of Followers<br/>at Facebook &amp; Instagram</li> <li>Diverse To Followers