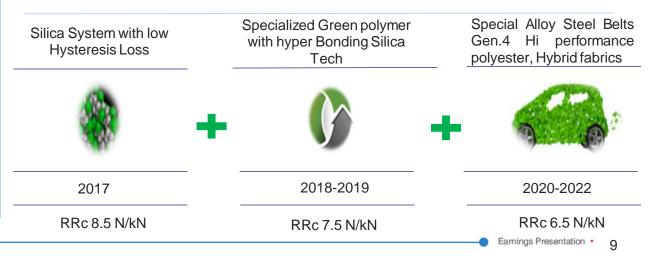

#### Green Tyres

"Green tyre" technology increases fuel efficiency thereby conserving natural resources

#### Key Characteristics

Use eco-friendly materials leading to reduced emissions and increased tyre life-cycle

Offer reduced rolling resistance (RRC) of up to 40% - today we have one of the lowest rolling resistance Tyre in supply

No compromise in safety - globally benchmarked and certified by European test agency (ECE R117)