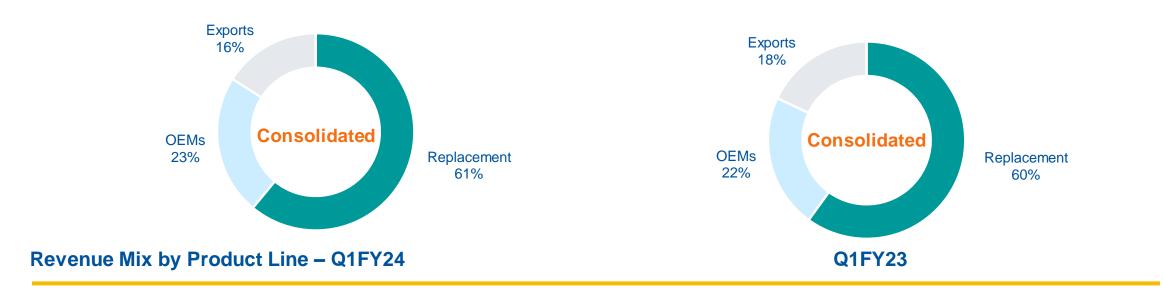

#### Revenue Segmentation : End User Market

TOTAL CONTROL

#### **Revenue Mix by Market – Q1FY24**

Q1FY23