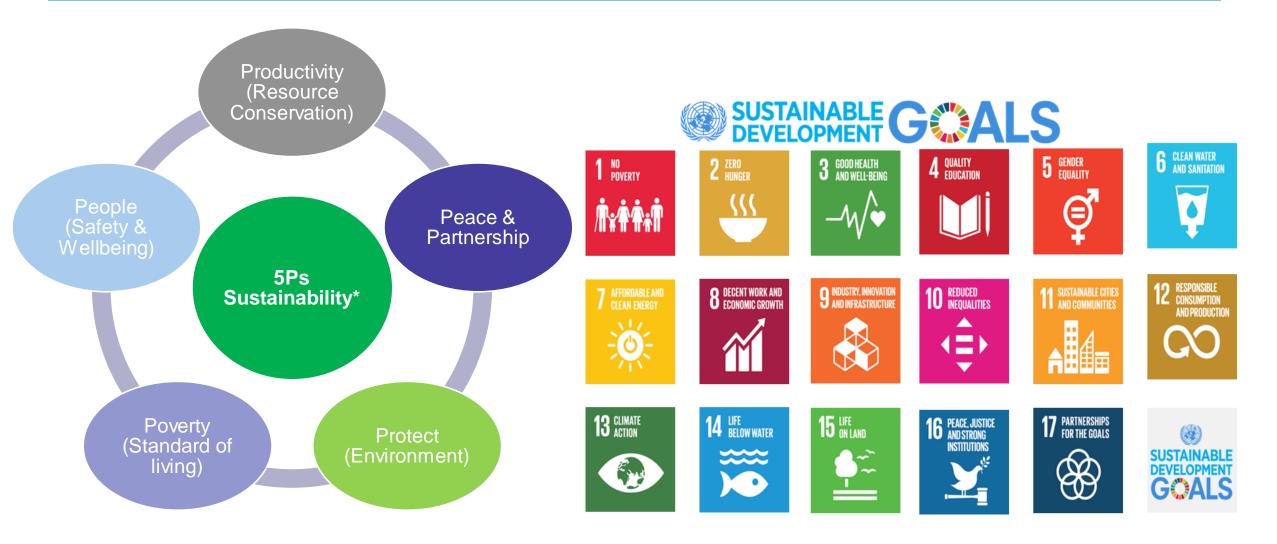

# Sustainability

We strengthened our ESG initiatives around 5P's sustainability platform

\* Conceptualized by JK Tyre

JK Tyre's ESG performance is driven by strong commitment and performance on majority themes to ensure ESG integration.

Environment (80) – Long term vision on reduction in GHG emissions and water management.

Social (73) – Robust policies and practices to mitigate social risks.

Governance (74) – Well designed policies, disclosures and compliance adherence.