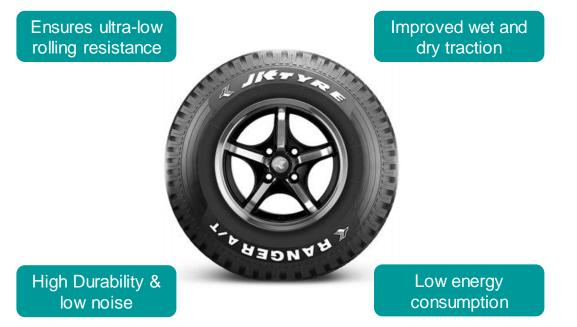

#### Green Tyres

"Green tyre" technology increases fuel efficiency thereby conserving natural resources

#### Key Characteristics

Use eco-friendly materials leading to reduced emissions and increased tyre life-cycle

Offer reduced rolling resistance (RRC) of up to 40% - today we have one of the lowest rolling resistance Tyre in supply

No compromise in safety - globally benchmarked and certified by European test agency (ECE R117)