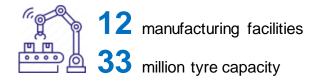

#### Annual Capacity by Product Line – Volumes in Million

Manufacturing Facilities: 12 Installed Capacity: 33 million tyres annually Capacity Utilization Q1FY24: 85%