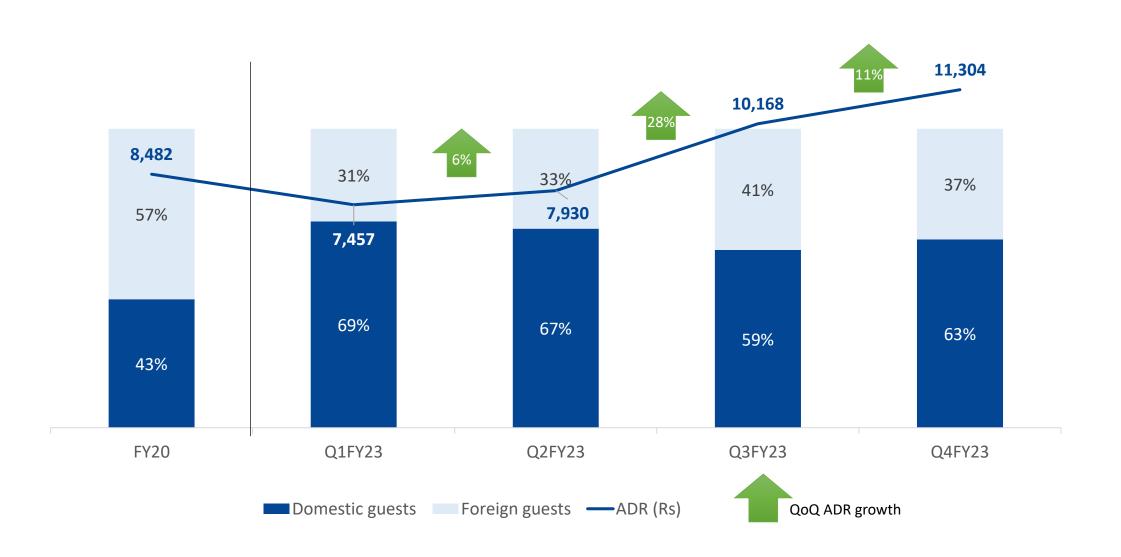

### ADR growth – strong momentum

(In Rs. Mn)

#### FY23 Revenue Rs. 10,281 Mn

|              | Q4FY23 | Q3FY23 | QoQ%  | Q4FY22 | YoY%  | FY23  | FY22  |
|--------------|--------|--------|-------|--------|-------|-------|-------|
| ADR (Rs.)    |        |        |       |        |       |       |       |
| MMR          | 11,976 | 11,037 | 9%    | 5,797  | 107%  | 9,741 | 4,714 |
| Bengaluru    | 10,818 | 9,495  | 14%   | 5,572  | 94%   | 8,825 | 4,403 |
| Hyderabad    | 12,532 | 10,462 | 20%   | 4,974  | 152%  | 9,624 | 4,850 |
| Pune         | 5,819  | 5,582  | 4%    | 3,914  | 49%   | 5,460 | 3,505 |
| Combined     | 11,304 | 10,168 | 11%   | 5,429  | 108%  | 9,169 | 4,576 |
| Occupancy %  |        |        |       |        |       |       |       |
| MMR          | 77%    | 67%    | 10 pp | 60%    | 17 pp | 74%   | 58%   |
| Bengaluru    | 66%    | 50%    | 16 pp | 30%    | 36 pp | 61%   | 28%   |
| Hyderabad    | 67%    | 64%    | 2 pp  | 56%    | 11 pp | 69%   | 45%   |
| Pune         | 82%    | 81%    | 1 pp  | 71%    | 11 pp | 84%   | 64%   |
| Combined     | 74%    | 65%    | 9 pp  | 56%    | 18 pp | 72%   | 51%   |
| RevPAR (Rs.) |        |        |       |        |       |       |       |
| MMR          | 9,208  | 7,405  | 24%   | 3,466  | 166%  | 7,211 | 2,715 |
| Bengaluru    | 7,145  | 4,784  | 49%   | 1,692  | 322%  | 5,363 | 1,220 |
| Hyderabad    | 8,355  | 6,733  | 24%   | 2,768  | 202%  | 6,650 | 2,169 |
| Pune         | 4,785  | 4,529  | 6%    | 2,767  | 73%   | 4,583 | 2,253 |
| Combined     | 8,363  | 6,640  | 26%   | 3,053  | 174%  | 6,605 | 2,355 |