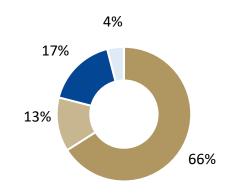

**STRATEGIC RISK HEDGE** – 3.0 msf leasable Commercial office space by FY26



# Acquisition of The Dukes Retreat, Lonavala





## Strategic entry into leisure space

The Dukes Retreat to be upgraded to a 5 Star Lifestyle Resort





~7.5 acres land with 80 rooms To be expanded to ~130 room Top destination for leisure travelers, weddings and corporate events

Proximity to Mumbai and Pune

## Operational Overview



#### **Consolidated Performance**



(In Rs. Mn)

#### **Q4FY23 Adjusted Revenue**



#### **FY23 Adjusted Revenue**



















### ADR growth – strong momentum







(In Rs. Mn)



## Highest operating performance in Q4FY23 - Hotels













<sup>\*</sup>Includes contractual employees



## **Hospitality City-wise Performance**

#### Q4FY23 Revenue Rs. 3,097 Mn



#### FY23 Revenue Rs. 10,281 Mn



|              | Q4FY23 | Q3FY23 | QoQ%  | Q4FY22 | YoY%  | FY23  | FY22  |
|--------------|--------|--------|-------|--------|-------|-------|-------|
| ADR (Rs.)    |        |        |       |        |       |       |       |
| MMR          | 11,976 | 11,037 | 9%    | 5,797  | 107%  | 9,741 | 4,714 |
| Bengaluru    | 10,818 | 9,495  | 14%   | 5,572  | 94%   | 8,825 | 4,403 |
| Hyderabad    | 12,532 | 10,462 | 20%   | 4,974  | 152%  | 9,624 | 4,850 |
| Pune         | 5,819  | 5,582  | 4%    | 3,914  | 49%   | 5,460 | 3,505 |
| Combined     | 11,304 | 10,168 | 11%   | 5,429  | 108%  | 9,169 | 4,576 |
| Occupancy %  |        |        |       |        |       |       |       |
| MMR          | 77%    | 67%    | 10 pp | 60%    | 17 pp | 74%   | 58%   |
| B