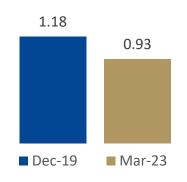

## **Leverage Position**

(In Rs. Mn)

#### Under construction assets to generate ~20% returns (EBITDA on Invested capital)

|                                                              | Mar-21 | Mar-22 | Mar-23 |
|--------------------------------------------------------------|--------|--------|--------|
| Allocable to operating assets                                | 14,403 | 14,147 | 11,757 |
| Allocable to under-construction/to be operationalized assets | 4,308  | 8,191  | 12,611 |
| Total Debt                                                   | 18,711 | 22,338 | 24,368 |
|                                                              |        |        |        |
| EBITDA (Rs mn)                                               | 290*   | 1,204* | 5,023  |
|                                                              |        |        |        |
| Capex Spend YTD (Rs mn)                                      | 1,433  | 3,489  | 4,398  |
|                                                              |        |        |        |
| Interest Rate (%)                                            | 8.04   | 7.52   | 8.75   |
|                                                              |        | Repo r | ate up |