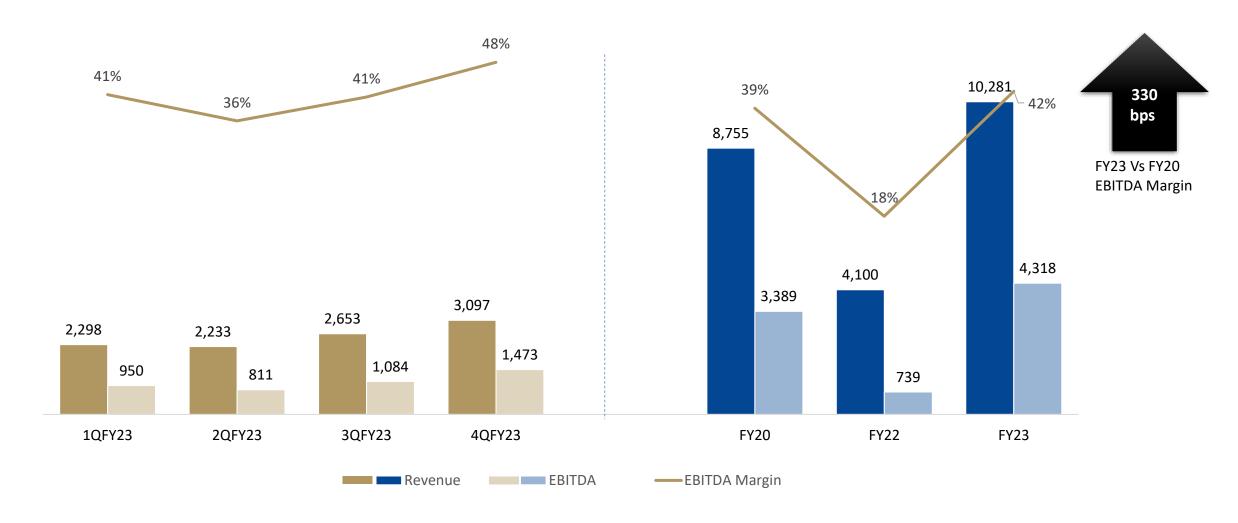

#### Strongest quarter ever – Q4FY23

| Touching all-time highs    | Vs Q4FY23   | Vs Q3FY23 | Vs Q4FY22 |  |
|----------------------------|-------------|-----------|-----------|--|
| ADR                        | Rs 11,304   | +11%      | +108%     |  |
| Hospitality Revenue        | Rs 3,097 mn | +17%      | +2.5x     |  |
| Consolidated Revenue       | Rs 3,458 mn | +17%*     | +2.3x     |  |
| Hospitality EBITDA         | Rs 1,473 mn | +36%      | +5.0x     |  |
| Hospitality EBITDA Margin  | 47.6%       | +7 pp     | +24 pp    |  |
| Consolidated EBITDA        | Rs 1,603 mn | +34%*     | +4.3x     |  |
| Consolidated EBITDA Margin | 46.4%       | +6 pp*    | +22 pp    |  |

#### **Improved performance**

Highest ever EBITDA margin driven by high revenue growth and efficient management of costs

Dow Jones Sustainability Indices (DJSI) score at 43, up 39% (31 last year)

#### **Consolidated Performance**

(In Rs. Mn)