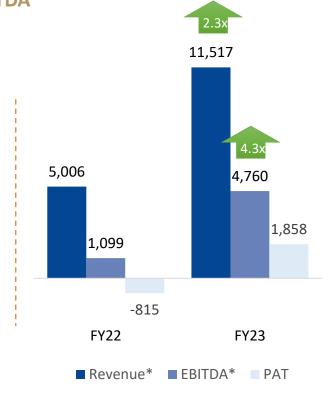

#### **FY23 Adjusted Revenue**

### Profit & Loss Statement – 5 year trend

| FY23   | FY22                                                                          | FY21                                                                                                                                                                                                                                                                                                                                                 | FY20                                                                                                                                                                                                                                                                                                                                                                                                                                                                                                                 | FY19                                                                                                                                                                                                                                                                                                                                                                                                                                                                                                                                                                                                                                                                           |
|--------|-------------------------------------------------------------------------------|------------------------------------------------------------------------------------------------------------------------------------------------------------------------------------------------------------------------------------------------------------------------------------------------------------------------------------------------------|----------------------------------------------------------------------------------------------------------------------------------------------------------------------------------------------------------------------------------------------------------------------------------------------------------------------------------------------------------------------------------------------------------------------------------------------------------------------------------------------------------------------|--------------------------------------------------------------------------------------------------------------------------------------------------------------------------------------------------------------------------------------------------------------------------------------------------------------------------------------------------------------------------------------------------------------------------------------------------------------------------------------------------------------------------------------------------------------------------------------------------------------------------------------------------------------------------------|
| 9,169  | 4,576                                                                         | 4,040                                                                                                                                                                                                                                                                                                                                                | 8,482                                                                                                                                                                                                                                                                                                                                                                                                                                                                                                                | 8,210                                                                                                                                                                                                                                                                                                                                                                                                                                                                                                                                                                                                                                                                          |
| 72%    | 51%                                                                           | 30%                                                                                                                                                                                                                                                                                                                                                  | 71%                                                                                                                                                                                                                                                                                                                                                                                                                                                                                                                  | 77%                                                                                                                                                                                                                                                                                                                                                                                                                                                                                                                                                                                                                                                                            |
| 6,605  | 2,355                                                                         | 1,214                                                                                                                                                                                                                                                                                                                                                | 6,022                                                                                                                                                                                                                                                                                                                                                                                                                                                                                                                | 6,283                                                                                                                                                                                                                                                                                                                                                                                                                                                                                                                                                                                                                                                                          |
| 11,780 | 5,297                                                                         | 3,075                                                                                                                                                                                                                                                                                                                                                | 10,087                                                                                                                                                                                                                                                                                                                                                                                                                                                                                                               | 10,348                                                                                                                                                                                                                                                                                                                                                                                                                                                                                                                                                                                                                                                                         |
| 6,757  | 4,093                                                                         | 2,785                                                                                                                                                                                                                                                                                                                                                | 6,380                                                                                                                                                                                                                                                                                                                                                                                                                                                                                                                | 6,680                                                                                                                                                                                                                                                                                                                                                                                                                                                                                                                                                                                                                                                                          |
| 5,023  | 1,204                                                                         | 290                                                                                                                                                                                                                                                                                                                                                  | 3,708                                                                                                                                                                                                                                                                                                                                                                                                                                                                                                                | 3,668                                                                                                                                                                                                                                                                                                                                                                                                                                                                                                                                                                                                                                                                          |
| 43%    | 23%                                                                           | 9%                                                                                                                                                                                                                                                                                                                                                   | 37%                                                                                                                                                                                                                                                                                                                                                                                                                                                                                                                  | 36%                                                                                                                                                                                                                                                                                                                                                                                                                                                                                                                                                                                                                                                                            |
| 4,760# | 1,099                                                                         | 325                                                                                                                                                                                                                                                                                                                                                  | 3,708                                                                                                                                                                                                                                                                                                                                                                                                                                                                                                                | 3,668                                                                                                                                                                                                                                                                                                                                                                                                                                                                                                                                                                                                                                                                          |
| 41%    | 22%                                                                           | 11%                                                                                                                                                                                                                                                                                                                                                  | 37%                                                                                                                                                                                                                                                                                                                                                                                                                                                                                                                  | 36%                                                                                                                                                                                                                                                                                                                                                                                                                                                                                                                                                                                                                                                                            |
| 2,728  | -1,534                                                                        | -2,446                                                                                                                                                                                                                                                                                                                                               | 1,008                                                                                                                                                                                                                                                                                                                                                                                                                                                                                                                | -183                                                                                                                                                                                                                                                                                                                                                                                                                                                                                                                                                                                                                                                                           |
| 870    | -720                                                                          | -1,092                                                                                                                                                                                                                                                                                                                                               | 12                                                                                                                                                                                                                                                                                                                                                                                                                                                                                                                   | -107                                                                                                                                                                                                                                                                                                                                                                                                                                                                                                                                                                                                                                                                           |
| 1,858  | -815                                                                          | -1,391                                                                                                                                                                                                                                                                                                                                               | 996                                                                                                                                                                                                                                                                                                                                                                                                                                                                                                                  | -76                                                                                                                                                                                                                                                                                                                                                                                                                                                                                                                                                                                                                                                                            |
| -4.64  | 1.50                                                                          | 0.28                                                                                                                                                                                                                                                                                                                                                 | -11                                                                                                                                                                                                                                                                                                                                                                                                                                                                                                                  | -8                                                                                                                                                                                                                                                                                                                                                                                                                                                                                                                                                                                                                                                                             |
| 1,854  | -813                                                                          | -1,391                                                                                                                                                                                                                                                                                                                                               | 985                                                                                                                                                                                                                                                                                                                                                                                                                                                                                                                  | -84                                                                                                                                                                                                                                                                                                                                                                                                                                                                                                                                                                                                                                                                            |
| 9.06   | -3.98                                                                         | -6.78                                                                                                                                                                                                                                                                                                                                                | 5.01                                                                                                                                                                                                                                                                                                                                                                                                                                                                                                                 | -0.43                                                                                                                                                                                                                                                                                                                                                                                                                                                                                                                                                                                                                                                                          |
|        | 9,169 72% 6,605 11,780 6,757 5,023 43% 4,760# 41% 2,728 870 1,858 -4.64 1,854 | 9,169       4,576         72%       51%         6,605       2,355         11,780       5,297         6,757       4,093         5,023       1,204         43%       23%         4,760#       1,099         41%       22%         2,728       -1,534         870       -720         1,858       -815         -4.64       1.50         1,854       -813 | 9,169       4,576       4,040         72%       51%       30%         6,605       2,355       1,214         11,780       5,297       3,075         6,757       4,093       2,785         5,023       1,204       290         43%       23%       9%         4,760#       1,099       325         41%       22%       11%         2,728       -1,534       -2,446         870       -720       -1,092         1,858       -815       -1,391         -4.64       1.50       0.28         1,854       -813       -1,391 | 9,169       4,576       4,040       8,482         72%       51%       30%       71%         6,605       2,355       1,214       6,022         11,780       5,297       3,075       10,087         6,757       4,093       2,785       6,380         5,023       1,204       290       3,708         43%       23%       9%       37%         4,760#       1,099       325       3,708         41%       22%       11%       37%         2,728       -1,534       -2,446       1,008         870       -720       -1,092       12         1,858       -815       -1,391       996         -4.64       1.50       0.28       -11         1,854       -813       -1,391       985 |