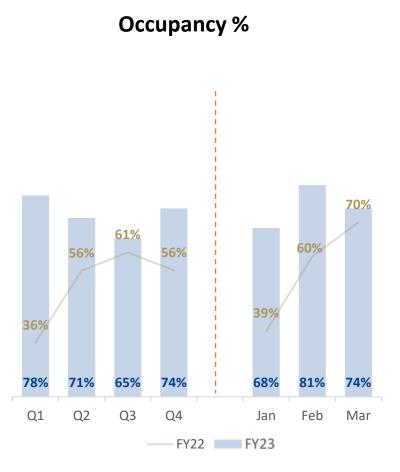

## Highest operating performance in Q4FY23 - Hotels

<sup>\*</sup>Includes contractual employees

#### FY23 Revenue Rs. 10,281 Mn

|              | Q4FY23 | Q3FY23 | QoQ%  | Q4FY22 | YoY%  | FY23  | FY22  |
|--------------|--------|--------|-------|--------|-------|-------|-------|
| ADR (Rs.)    |        |        |       |        |       |       |       |
| MMR          | 11,976 | 11,037 | 9%    | 5,797  | 107%  | 9,741 | 4,714 |
| Bengaluru    | 10,818 | 9,495  | 14%   | 5,572  | 94%   | 8,825 | 4,403 |
| Hyderabad    | 12,532 | 10,462 | 20%   | 4,974  | 152%  | 9,624 | 4,850 |
| Pune         | 5,819  | 5,582  | 4%    | 3,914  | 49%   | 5,460 | 3,505 |
| Combined     | 11,304 | 10,168 | 11%   | 5,429  | 108%  | 9,169 | 4,576 |
| Occupancy %  |        |        |       |        |       |       |       |
| MMR          | 77%    | 67%    | 10 pp | 60%    | 17 pp | 74%   | 58%   |
| Bengaluru    | 66%    | 50%    | 16 pp | 30%    | 36 pp | 61%   | 28%   |
| Hyderabad    | 67%    | 64%    | 2 pp  | 56%    | 11 pp | 69%   | 45%   |
| Pune         | 82%    | 81%    | 1 pp  | 71%    | 11 pp | 84%   | 64%   |
| Combined     | 74%    | 65%    | 9 pp  | 56%    | 18 pp | 72%   | 51%   |
| RevPAR (Rs.) |        |        |       |        |       |       |       |
| MMR          | 9,208  | 7,405  | 24%   | 3,466  | 166%  | 7,211 | 2,715 |
| Bengaluru    | 7,145  | 4,784  | 49%   | 1,692  | 322%  | 5,363 | 1,220 |
| Hyderabad    | 8,355  | 6,733  | 24%   | 2,768  | 202%  | 6,650 | 2,169 |
| Pune         | 4,785  | 4,529  | 6%    | 2,767  | 73%   | 4,583 | 2,253 |
| Combined     | 8,363  | 6,640  | 26%   | 3,053  | 174%  | 6,605 | 2,355 |