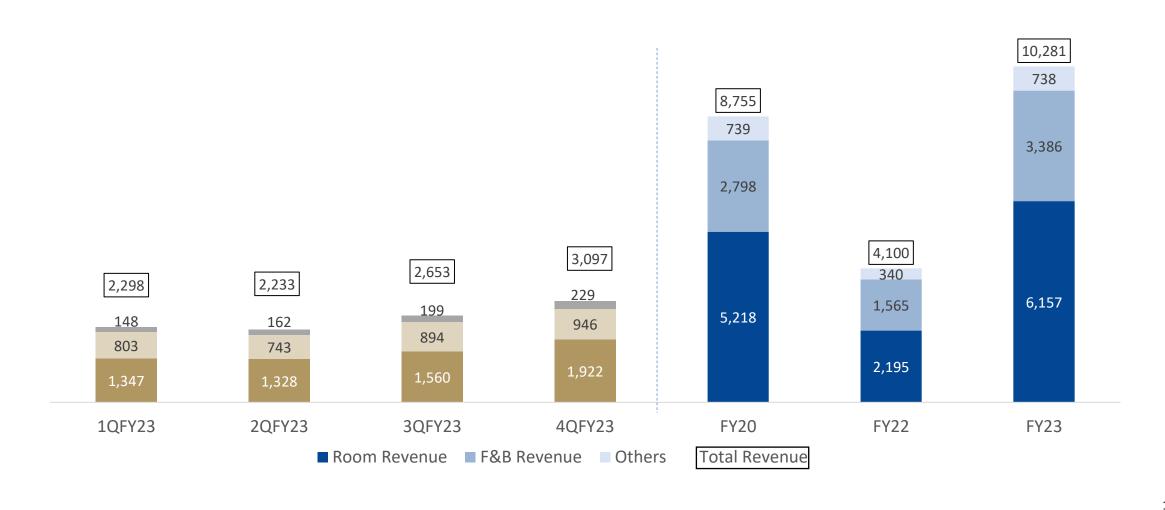

#### **Q4FY23 Adjusted Revenue**

#### **FY23 Adjusted Revenue**

#### Q4FY23 Revenue Rs. 3,097 Mn

#### FY23 Revenue Rs. 10,281 Mn

|              | Q4FY23 | Q3FY23 | QoQ%  | Q4FY22 | YoY%  | FY23  | FY22  |
|--------------|--------|--------|-------|--------|-------|-------|-------|
| ADR (Rs.)    |        |        |       |        |       |       |       |
| MMR          | 11,976 | 11,037 | 9%    | 5,797  | 107%  | 9,741 | 4,714 |
| Bengaluru    | 10,818 | 9,495  | 14%   | 5,572  | 94%   | 8,825 | 4,403 |
| Hyderabad    | 12,532 | 10,462 | 20%   | 4,974  | 152%  | 9,624 | 4,850 |
| Pune         | 5,819  | 5,582  | 4%    | 3,914  | 49%   | 5,460 | 3,505 |
| Combined     | 11,304 | 10,168 | 11%   | 5,429  | 108%  | 9,169 | 4,576 |
| Occupancy %  |        |        |       |        |       |       |       |
| MMR          | 77%    | 67%    | 10 pp | 60%    | 17 pp | 74%   | 58%   |
| Bengaluru    | 66%    | 50%    | 16 pp | 30%    | 36 pp | 61%   | 28%   |
| Hyderabad    | 67%    | 64%    | 2 pp  | 56%    | 11 pp | 69%   | 45%   |
| Pune         | 82%    | 81%    | 1 pp  | 71%    | 11 pp | 84%   | 64%   |
| Combined     | 74%    | 65%    | 9 pp  | 56%    | 18 pp | 72%   | 51%   |
| RevPAR (Rs.) |        |        |       |        |       |       |       |
| MMR          | 9,208  | 7,405  | 24%   | 3,466  | 166%  | 7,211 | 2,715 |
| Bengaluru    | 7,145  | 4,784  | 49%   | 1,692  | 322%  | 5,363 | 1,220 |
| Hyderabad    | 8,355  | 6,733  | 24%   | 2,768  | 202%  | 6,650 | 2,169 |
| Pune         | 4,785  | 4,529  | 6%    | 2,767  | 73%   | 4,583 | 2,253 |
| Combined     | 8,363  | 6,640  | 26%   | 3,053  | 174%  | 6,605 | 2,355 |