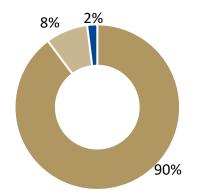

## **RE100**

- ✓ All properties in the Company's portfolio to move to 100% renewable energy by FY31
- ✓ 75%\* of power sourced through renewable resources as on 31 March 2023

THE CLIMATE GROUP

<sup>\*</sup> Includes management estimates