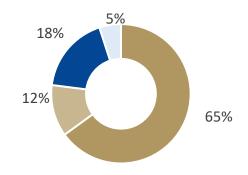

## **Hospitality City-wise Performance**

#### FY23 Revenue Rs. 10,281 Mn

|              | Q4FY23 | Q3FY23 | QoQ%  | Q4FY22 | YoY%  | FY23  | FY22  |
|--------------|--------|--------|-------|--------|-------|-------|-------|
| ADR (Rs.)    |        |        |       |        |       |       |       |
| MMR          | 11,976 | 11,037 | 9%    | 5,797  | 107%  | 9,741 | 4,714 |
| Bengaluru    | 10,818 | 9,495  | 14%   | 5,572  | 94%   | 8,825 | 4,403 |
| Hyderabad    | 12,532 | 10,462 | 20%   | 4,974  | 152%  | 9,624 | 4,850 |
| Pune         | 5,819  | 5,582  | 4%    | 3,914  | 49%   | 5,460 | 3,505 |
| Combined     | 11,304 | 10,168 | 11%   | 5,429  | 108%  | 9,169 | 4,576 |
| Occupancy %  |        |        |       |        |       |       |       |
| MMR          | 77%    | 67%    | 10 pp | 60%    | 17 pp | 74%   | 58%   |
| Bengaluru    | 66%    | 50%    | 16 pp | 30%    | 36 pp | 61%   | 28%   |
| Hyderabad    | 67%    | 64%    | 2 pp  | 56%    | 11 pp | 69%   | 45%   |
| Pune         | 82%    | 81%    | 1 pp  | 71%    | 11 pp | 84%   | 64%   |
| Combined     | 74%    | 65%    | 9 pp  | 56%    | 18 pp | 72%   | 51%   |
| RevPAR (Rs.) |        |        |       |        |       |       |       |
| MMR          | 9,208  | 7,405  | 24%   | 3,466  | 166%  | 7,211 | 2,715 |
| Bengaluru    | 7,145  | 4,784  | 49%   | 1,692  | 322%  | 5,363 | 1,220 |
| Hyderabad    | 8,355  | 6,733  | 24%   | 2,768  | 202%  | 6,650 | 2,169 |
| Pune         | 4,785  | 4,529  | 6%    | 2,767  | 73%   | 4,583 | 2,253 |
| Combined     | 8,363  | 6,640  | 26%   | 3,053  | 174%  | 6,605 | 2,355 |