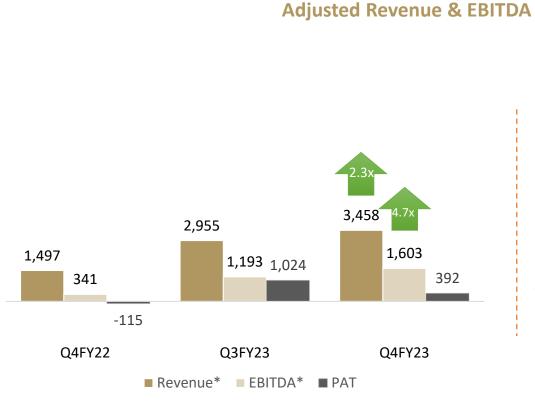

#### **Q4FY23 Adjusted Revenue**

#### Strongest quarter ever – Q4FY23

| Touching all-time highs    | Vs Q4FY23   | Vs Q3FY23 | Vs Q4FY22 |  |
|----------------------------|-------------|-----------|-----------|--|
| ADR                        | Rs 11,304   | +11%      | +108%     |  |
| Hospitality Revenue        | Rs 3,097 mn | +17%      | +2.5x     |  |
| Consolidated Revenue       | Rs 3,458 mn | +17%*     | +2.3x     |  |
| Hospitality EBITDA         | Rs 1,473 mn | +36%      | +5.0x     |  |
| Hospitality EBITDA Margin  | 47.6%       | +7 pp     | +24 pp    |  |
| Consolidated EBITDA        | Rs 1,603 mn | +34%*     | +4.3x     |  |
| Consolidated EBITDA Margin | 46.4%       | +6 pp*    | +22 pp    |  |

#### **Consolidated Profit / Loss Statement**

(In Rs. Mn)

| Particulars                          | Q4FY23 | Q3FY23 | QoQ% | Q4 FY22 | YoY% | FY23   | FY22   | YoY% |
|--------------------------------------|--------|--------|------|---------|------|--------|--------|------|
| Total Income                         | 3,458  | 3,218  | 7%   | 1,535   | 125% | 11,780 | 5,297  | 122% |
| Total Expenditure                    | 1,855  | 1,763  | 5%   | 1,166   | 59%  | 6,757  | 4,093  | 65%  |
| EBITDA                               | 1,603  | 1,455  | 10%  | 369     | 334% | 5,023  | 1,204  | 317% |
| Margin %                             | 46%    | 45%    | 1%   | 24%     | 22%  | 43%    | 23%    | 20%  |
| Adjusted EBITDA                      | 1,603  | 1,193  | 34%  | 341     | 370% | 4,760  | 1,099  | 333% |
| Adjusted Margin %                    | 46%    | 40%    | 6%   | 23%     | 24%  | 41%    | 22%    | 19%  |
| Depreciation and Amortisation        | 298    | 281    | 6%   | 303     | -1%  | 1,173  | 1,184  | -1%  |
| Finance costs                        | 405    | 368    | 10%  | 356     | 14%  | 1,545  | 1,444  | 7%   |
| Exceptional items (expense)/income   | -184^  | 605    | -    | -10     | -    | 423    | -45    | -    |
| Profit/ (Loss) before income tax     | 715    | 1,411  | -49% | -299    | -    | 2,728  | -1,534 | _    |
| Tax Expense                          | 323    | 388    | -17% | -185    | -    | 870    | -720   | -    |
| Profit / (Loss) for the year         | 392    | 1,024  | -62% | -115    | -    | 1,858  | -815   | -    |
| Other comprehensive (expense)/income | -4.9   | 0.1    | -    | 1.8     | -    | -4.6   | 1.5    | -    |
| Total Comprehensive Income           | 387    | 1,024  | -62% | -113    | -    | 1,854  | -813   | -    |
| EPS (Rs.)                            | *1.91  | *4.99  | -62% | *-0.56  | -    | 9.06   | -3.98  | -    |