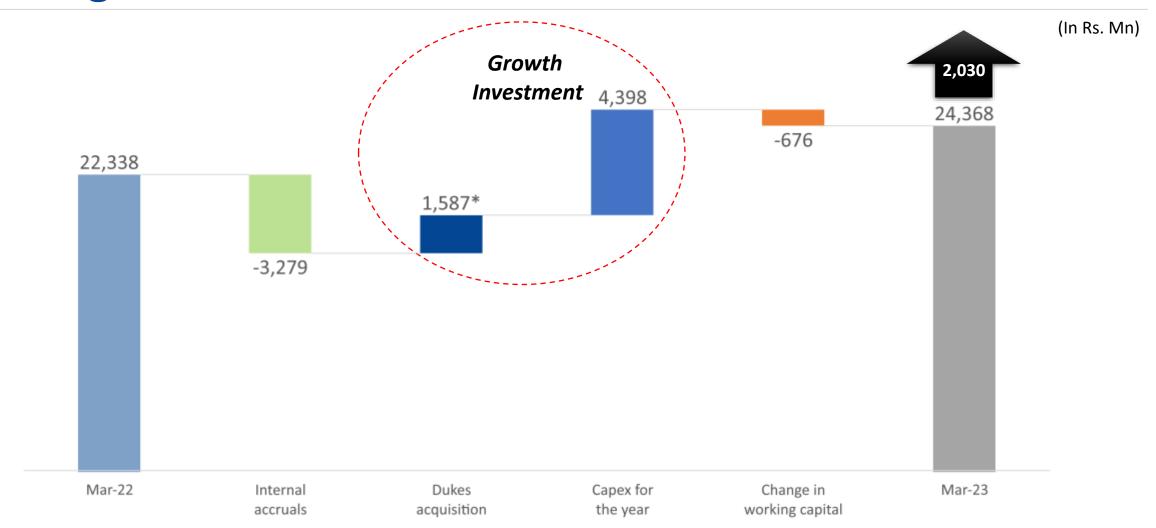

## **Leverage Position**

(In Rs. Mn)

#### Under construction assets to generate ~20% returns (EBITDA on Invested capital)

|                                                              | Mar-21 | Mar-22 | Mar-23 |
|--------------------------------------------------------------|--------|--------|--------|
| Allocable to operating assets                                | 14,403 | 14,147 | 11,757 |
| Allocable to under-construction/to be operationalized assets | 4,308  | 8,191  | 12,611 |
| Total Debt                                                   | 18,711 | 22,338 | 24,368 |
|                                                              |        |        |        |
| EBITDA (Rs mn)                                               | 290*   | 1,204* | 5,023  |
|                                                              |        |        |        |
| Capex Spend YTD (Rs mn)                                      | 1,433  | 3,489  | 4,398  |
|                                                              |        |        |        |
| Interest Rate (%)                                            | 8.04   | 7.52   | 8.75   |
|                                                              |        | Repo r | ate up |