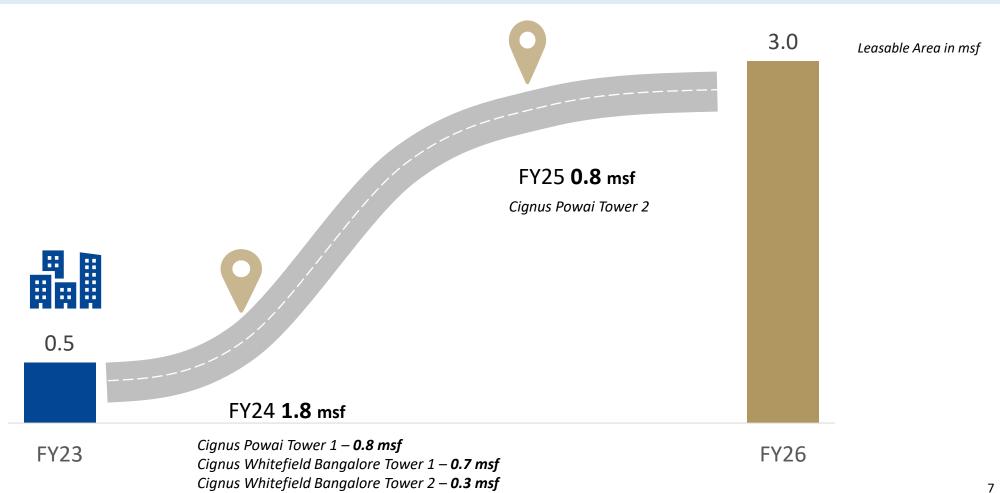

#### **STRATEGIC RISK HEDGE** – 3.0 msf leasable Commercial office space by FY26

#### Projects on the verge of operationalizing

Cignus Powai at Westin Complex Powai ~0.78 msf

Cignus Whitefield Bangalore Tower 1 at Marriott Complex Bengaluru ~0.66 msf

Cignus Whitefield Bangalore Tower 2 at Marriott Complex Bengaluru ~0.3 msf