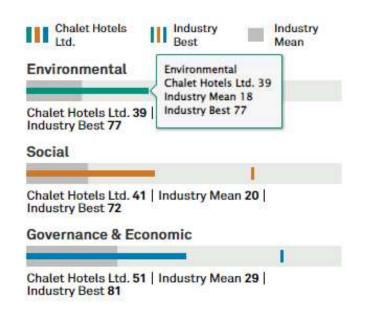

#### Chalet Hotels Limited ESG Score

TICKER: CHALET Industry: TRT Hotels, Resorts & Cruise Lines Country: Republic of India

ESG Score Result

43

First hospitality company globally to sign up for all the three initiatives of The Climate Group