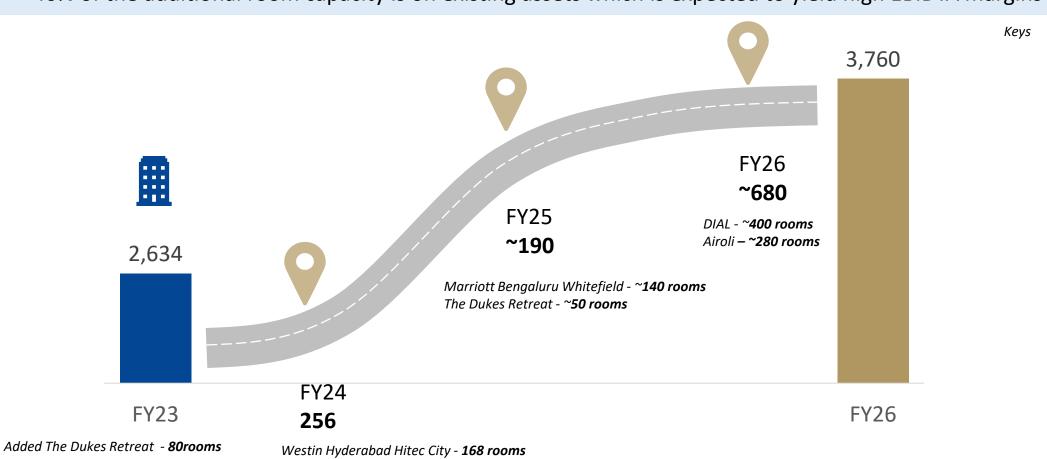

## **Announced pipeline – Hospitality**

~40% of the additional room capacity is on existing assets which is expected to yield high EBIDTA margins

Novotel Pune Nagar Road - 88 rooms

Westin Hyderabad Hitec City - **168 rooms** 

Novotel Pune Nagar Road - 88 additional rooms

#### **Entered a new geography**

With the signing of ~ 400 room hotel New Delhi Airport

#### **Forayed into leisure segment**

Acquisition of The Dukes Retreat, Lonavala