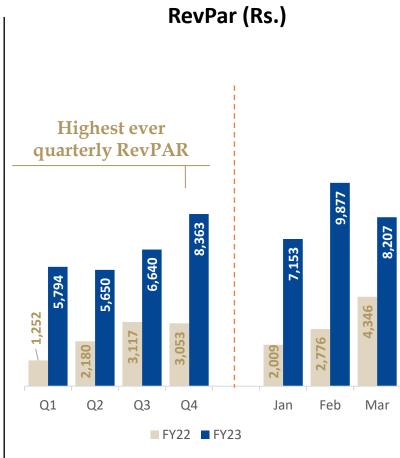

### ADR growth – strong momentum

(In Rs. Mn)

#### FY23 Revenue Rs. 10,281 Mn

|              | Q4FY23 | Q3FY23 | QoQ%  | Q4FY22 | YoY%  | FY23  | FY22  |
|--------------|--------|--------|-------|--------|-------|-------|-------|
| ADR (Rs.)    |        |        |       |        |       |       |       |
| MMR          | 11,976 | 11,037 | 9%    | 5,797  | 107%  | 9,741 | 4,714 |
| Bengaluru    | 10,818 | 9,495  | 14%   | 5,572  | 94%   | 8,825 | 4,403 |
| Hyderabad    | 12,532 | 10,462 | 20%   | 4,974  | 152%  | 9,624 | 4,850 |
| Pune         | 5,819  | 5,582  | 4%    | 3,914  | 49%   | 5,460 | 3,505 |
| Combined     | 11,304 | 10,168 | 11%   | 5,429  | 108%  | 9,169 | 4,576 |
| Occupancy %  |        |        |       |        |       |       |       |
| MMR          | 77%    | 67%    | 10 pp | 60%    | 17 pp | 74%   | 58%   |
| Bengaluru    | 66%    | 50%    | 16 pp | 30%    | 36 pp | 61%   | 28%   |
| Hyderabad    | 67%    | 64%    | 2 pp  | 56%    | 11 pp | 69%   | 45%   |
| Pune         | 82%    | 81%    | 1 pp  | 71%    | 11 pp | 84%   | 64%   |
| Combined     | 74%    | 65%    | 9 pp  | 56%    | 18 pp | 72%   | 51%   |
| RevPAR (Rs.) |        |        |       |        |       |       |       |
| MMR          | 9,208  | 7,405  | 24%   | 3,466  | 166%  | 7,211 | 2,715 |
| Bengaluru    | 7,145  | 4,784  | 49%   | 1,692  | 322%  | 5,363 | 1,220 |
| Hyderabad    | 8,355  | 6,733  | 24%   | 2,768  | 202%  | 6,650 | 2,169 |
| Pune         | 4,785  | 4,529  | 6%    | 2,767  | 73%   | 4,583 | 2,253 |
| Combined     | 8,363  | 6,640  | 26%   | 3,053  | 174%  | 6,605 | 2,355 |