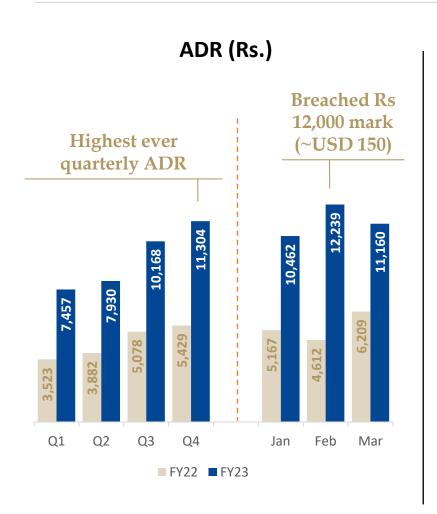

### ADR growth – strong momentum

(In Rs. Mn)

#### FY23 Revenue Rs. 10,281 Mn

|              | Q4FY23 | Q3FY23 | QoQ%  | Q4FY22 | YoY%  | FY23  | FY22  |
|--------------|--------|--------|-------|--------|-------|-------|-------|
| ADR (Rs.)    |        |        |       |        |       |       |       |
| MMR          | 11,976 | 11,037 | 9%    | 5,797  | 107%  | 9,741 | 4,714 |
| Bengaluru    | 10,818 | 9,495  | 14%   | 5,572  | 94%   | 8,825 | 4,403 |
| Hyderabad    | 12,532 | 10,462 | 20%   | 4,974  | 152%  | 9,624 | 4,850 |
| Pune         | 5,819  | 5,582  | 4%    | 3,914  | 49%   | 5,460 | 3,505 |
| Combined     | 11,304 | 10,168 | 11%   | 5,429  | 108%  | 9,169 | 4,576 |
| Occupancy %  |        |        |       |        |       |       |       |
| MMR          | 77%    | 67%    | 10 pp | 60%    | 17 pp | 74%   | 58%   |
| Bengaluru    | 66%    | 50%    | 16 pp | 30%    | 36 pp | 61%   | 28%   |
| Hyderabad    | 67%    | 64%    | 2 pp  | 56%    | 11 pp | 69%   | 45%   |
| Pune         | 82%    | 81%    | 1 pp  | 71%    | 11 pp | 84%   | 64%   |
| Combined     | 74%    | 65%    | 9 pp  | 56%    | 18 pp | 72%   | 51%   |
| RevPAR (Rs.) |        |        |       |        |       |       |       |
| MMR          | 9,208  | 7,405  | 24%   | 3,466  | 166%  | 7,211 | 2,715 |
| Bengaluru    | 7,145  | 4,784  | 49%   | 1,692  | 322%  | 5,363 | 1,220 |
| Hyderabad    | 8,355  | 6,733  | 24%   | 2,768  | 202%  | 6,650 | 2,169 |
| Pune         | 4,785  | 4,529  | 6%    | 2,767  | 73%   | 4,583 | 2,253 |
| Combined     | 8,363  | 6,640  | 26%   | 3,053  | 174%  | 6,605 | 2,355 |