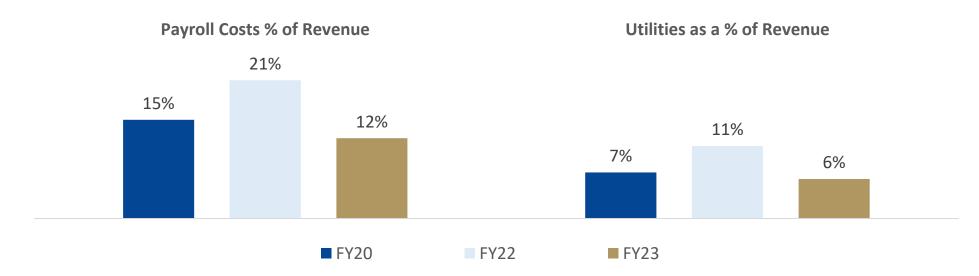

#### **Improved performance**

Highest ever EBITDA margin driven by high revenue growth and efficient management of costs

Dow Jones Sustainability Indices (DJSI) score at 43, up 39% (31 last year)