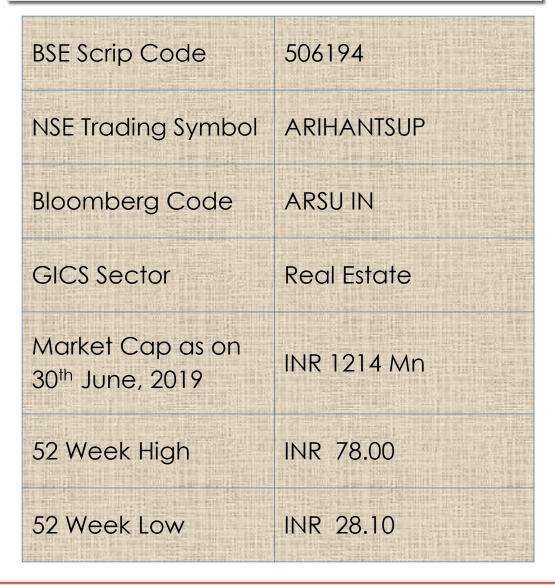

12th September, 2019

Corporate Relations Department

BSE Limited

Phiroze Jeejeebhoy Towers,

Dalal Street,

Mumbai - 400 001

Scrip Code: 506194

Class of Security: Equity

Listing Compliance Department

National Stock Exchange of India Limited

Exchange Plaza,

Plot No. C/1, G Block,

Bandra-Kurla Complex,

Bandra (East), Mumbai - 400 051

Symbol: ARIHANTSUP

Series: EQ