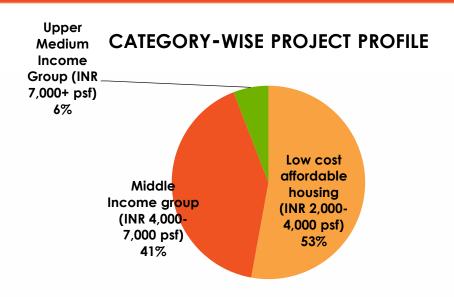

Delivered 9000+ homes worth 7.5+ Mn Sq. ft. across 50+ projects over past 2 decades by the Group
- 17 Projects in hand consisting of 13,500+ homes translating into 13.7+ Mn Sq. ft.
- Quality of construction is Scheme we achieved by Standard Operation Processes (SOPs),
   Low overheads, Optimum construction cost and timely completion.
- Impeccable record of planning and execution of projects backed by Professional Management.

### Arihant Superstructures Ltd (ASL): At A Glance



### **Company Profile**

- 1. A leading real estate company focused on Affordable Luxury Segment
- 2. Strong execution track record of project completion
- Strong brand recognition in high growth markets of Navi Mumbai – MMR and Jodhpur
- Fully paid up land bank for projects to be executed in the next ten years





#### **AREA WISE PROJECT PORTFOLIO**



### Arihant Focus on housing sector demand



#### **Navi Mumbai**

- Mumbai Trans Harbour Link (MTHL) connecting Sewri, Mumbai and Nhava Sheva, Navi Mumbai has completed 11% completed. Currently
  deploying 1500 labourers & 300 engineers. It will be ready by 2022 end.
- Kharghar Corporate Park: CIDCO plans to auction plots in 2020 spread over 300 Acre on the lines of BKC, adjoining to 180 Acre ready Golf Course and 240 Acre Central Park along with Amusement Park in Kharghar. Potential to generate ~200,000 employment and housing demand
- GVK award the L&T awarded EPC contract to build **Navi Mumbai International Airport.** One runway and the terminal building with target of 2020 end.
- Navi Mumbai Metro to be operational by August 2020.
- Expansion