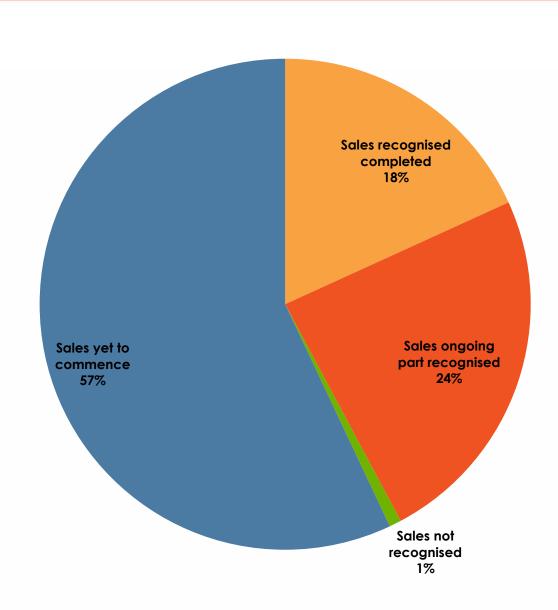

|          |                                   |                     |                |                |            |                 |                 |                             |                 |                                         |                          |                               |                                  |
|       | GRAND TOTAL MUMBAI + JODHPUR |          | 13,775,595                        | 3,660,792           |                | 6,756          | 3,951      | 2,355           |                 |                             |                 | 14,129                                  | 13,794                   | 9,602                         | 4,192                            |

<sup>\*</sup>ATS = Agreement to Sale

### Potential Recognizable Revenue





### **Expected Revenue: Geographical Split**



### Revenue Recognition Method

Revenue has been recognized as per IND AS 115 'Revenue from Contracts with Customers' on fulfillment of the following conditions:

- 10% of the construction and development of the project / phase of project is completed; and
- 10% of the agreement consideration have been realized against such sales.

### Income Statement – INR Mn



| Particulars                | FY 15 | FY 16 | FY 17 | FY18  | FY19  |
|----------------------------|-------|-------|-------|-------|-------|
| Total Revenue              | 1,098 | 1,238 | 1,862 | 1,893 | 2,422 |
| Cost of materials consumed | 1,208 | 1,144 | 2,074 | 1,285 | 1,955 |
| Changes in inventories     | -543  | -480  | -1130 | -161  | -511  |
| Employee benefits expense