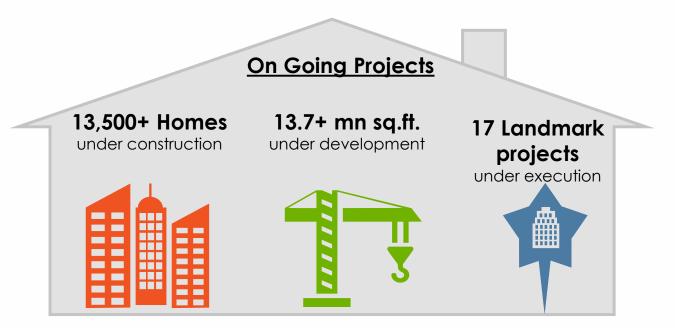

### "Arihant" – The Institution

- Housing since 2009, One of the Largest Developers in Navi Mumbai MMR & Jodhpur region having projects in hand for next 10 years.
- Delivered 9000+ homes worth 7.5+ Mn Sq. ft. across 50+ projects over past 2 decades by the Group
- 17 Projects in hand consisting of 13,500+ homes translating into 13.7+ Mn Sq. ft.
- Quality of construction is Scheme we achieved by Standard Operation Processes (SOPs),
   Low overheads, Optimum construction cost and timely completion.
- Impeccable record of planning and execution of projects backed by Professional Management.

 ~13.7 mn sq feet under development – spread between MMR and Jodhpur

Projects showing good traction -

Source: CII – JLL; media articles