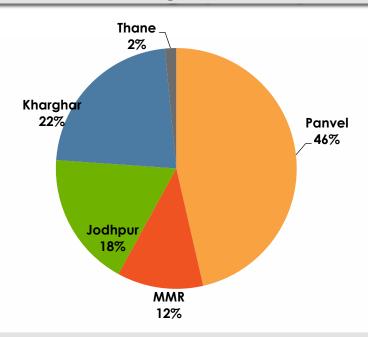

#### **AREA WISE PROJECT PORTFOLIO**

 ~13.7 mn sq feet under development – spread between MMR and Jodhpur

Projects showing good traction -

Source: CII – JLL; media articles