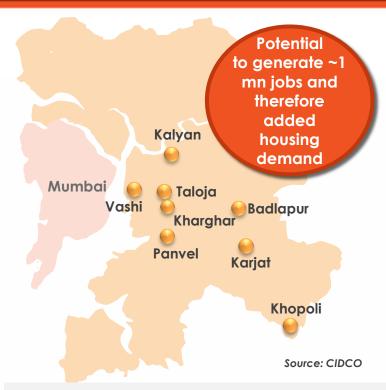

#### CIDCO's INR 500bn Investment Plan

- Navi Mumbai International Airport (70b)
- JNPT Expansion (80b)
- NAINA Pilot Project(40b)
- National Highway Expansion (30b)
- CIDCO's Railway & METRO Projects(131b)
- CIDCO's Infra Development Projects (74b)
- Kharghar Corporate Park
- Projected Job Creation of ~ 1mn jobs