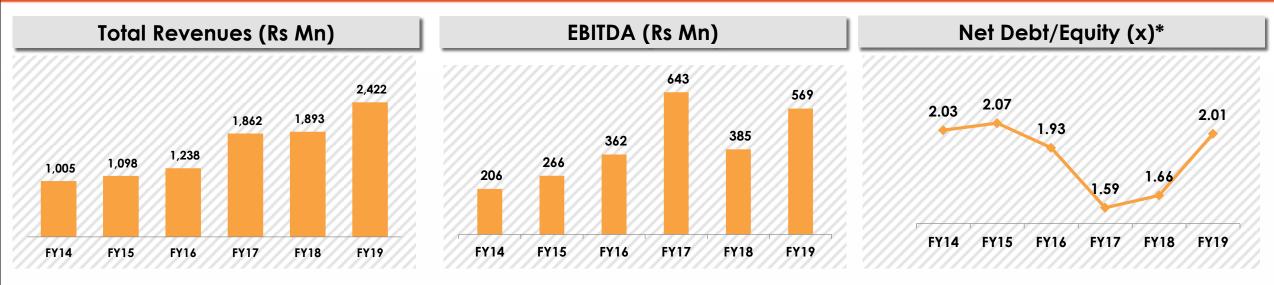

| 98   | 106  |
| Non - Current Investment     | 10   | 50   | 91   | 176  | 15   |
| Long Term Loans & Advances   | 122  | 272  | 323  | 340  | 402  |
| Current Investment           | _    | 2    | 2    | 2    | 2    |
| Inventories (WIP)            | 1716 | 2230 | 3115 | 3278 | 3666 |
| Inventories (Finished Goods) | 127  | 91   | 337  | 335  | 551  |
| Trade Receivables            | 66   | 95   | 335  | 508  | 283  |
| Cash and Cash Equivalents    | 31   | 46   | 90   | 123  | 149  |
| Short Term Loans & Advances  | 295  | 305  | 364  | 109  | 289  |
| Land                         | 1524 | 1742 | 1366 | 1581 | 1551 |
| Other Assets                 | 3    | 39   | 31   | 211  | 276  |
| Total Assets                 | 3947 | 4920 | 6094 | 6761 | 7291 |

### **Financial Performance**





\*The debt on holding company is 100% liability of ASL. The debt on subsidiary company is worked out to the extent of ASL share holding of 60%.



### Net Worth & PAT for the Quarter ended 30<sup>th</sup> June, 2019

|        | ADIHÄNIT             |
|--------|----------------------|
| 1 == 1 | SUPERSTRUCTURES LTD. |
|        |                      |

| Company (INR Mn)                      | Net Worth | PAT     |
|---------------------------------------|-----------|---------|
|                                       |           |         |
| Arihant Superstructures Limited       | 1140.18   | 0.84    |
| Arihant Vatika Realty Private Limited | 255.25    | 24.17   |
| Arihant Abode Limited                 | (9.51)    | (11.28) |
| Arihant Gruhnirman Private Limited    | (1.78)    | (0.02)