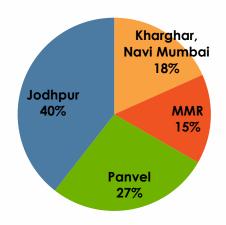

ft. across 50+ projects over past 2 decades by the Group
- 17 Projects in hand consisting of 13,500+ homes translating into 13.7+ Mn Sq. ft.
- Quality of construction is Scheme we achieved by Standard Operation Processes (SOPs),
   Low overheads, Optimum construction cost and timely completion.
- Impeccable record of planning and execution of projects backed by Professional Management.

### Arihant Superstructures Ltd (ASL): At A Glance



### **Company Profile**

- 1. A leading real estate company focused on Affordable Luxury Segment
- 2. Strong execution track record of project completion
- Strong brand recognition in high growth markets of Navi Mumbai – MMR and Jodhpur
- Fully paid up land bank for projects to be executed in the next ten years





#### **AREA WISE PROJECT PORTFOLIO**



### Arihant Focus on housing sector demand



#### **Navi Mumbai**

- Mumbai Trans Harbour Link (MTHL) connecting Sewri, Mumbai and Nhava Sheva, Navi Mumbai has completed 11% completed. Currently
  deploying 1500 labourers & 300 engineers. It will be ready by 2022 end.
- Kharghar Corporate Park: CIDCO plans to auction plots in 2020 spread over 300 Acre on the lines of BKC, adjoining to 180 Acre ready Golf Course and 240 Acre Central Park along with Amusement Park in Kharghar. Potential to generate ~200,000 employment and housing demand
- GVK award the L&T awarded EPC contract to build **Navi Mumbai International Airport.** One runway and the terminal building with target of 2020 end.
- Navi Mumbai Metro to be operational by August 2020.
- Expansion of MIDC at Pen, Pali, Khalapur and Mang