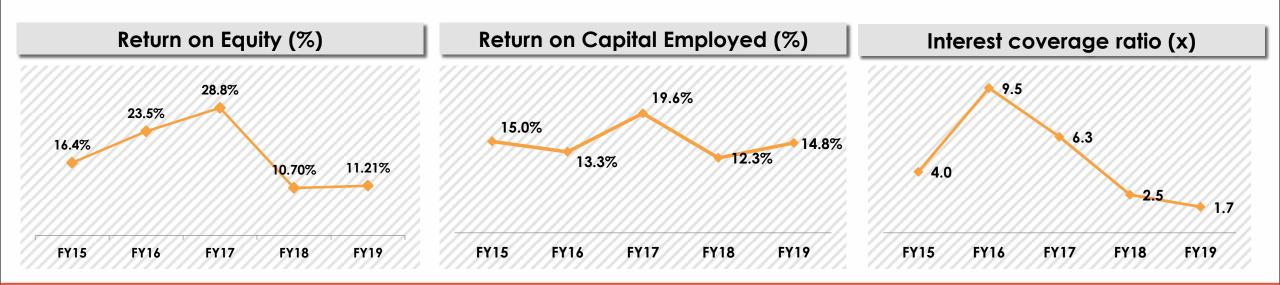

402  |
| Current Investment           | _    | 2    | 2    | 2    | 2    |
| Inventories (WIP)            | 1716 | 2230 | 3115 | 3278 | 3666 |
| Inventories (Finished Goods) | 127  | 91   | 337  | 335  | 551  |
| Trade Receivables            | 66   | 95   | 335  | 508  | 283  |
| Cash and Cash Equivalents    | 31   | 46   | 90   | 123  | 149  |
| Short Term Loans & Advances  | 295  | 305  | 364  | 109  | 289  |
| Land                         | 1524 | 1742 | 1366 | 1581 | 1551 |
| Other Assets                 | 3    | 39   | 31   | 211  | 276  |
| Total Assets                 | 3947 | 4920 | 6094 | 6761 | 7291 |

### **Financial Performance**





\*The debt on holding company is 100% liability of ASL. The debt on subsidiary company is worked out to the extent of ASL share holding of 60%.



### Net Worth & PAT for the Quarter ended 30<sup>th</sup> June, 2019

|        | ADIHÄNIT             |
|--------|----------------------|
| 1 == 1 | SUPERSTRUCTURES LTD. |
|        |                      |

| Company (INR Mn)                      | Net Worth | PAT     |
|---------------------------------------|-----------|---------|
|                                       |           |         |
| Arihant Superstructures Limited       | 1140.18   | 0.84    |
| Arihant Vatika Realty Private Limited | 255.25    | 24.17   |
| Arihant Abode Limited                 | (9.51)    | (11.28) |
| Arihant Gruhnirman Private Limited    | (1.78)    | (0.02)  |
| Arihant Aashiyana Private Limited     | 136.07    | 3.92    |
|                                       |           |         |
|