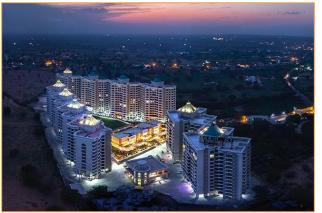

### Proven Track Record (Some Key Group Projects)

| Location      | Projects | Saleable<br>area<br>(sq.ft.) | Units<br>Sold |
|---------------|----------|------------------------------|---------------|
| Airoli        | 1        | 32,500                       | 40            |
| Badlapur      | 2        | 349,125                      | 490           |
| CBD Belapur   | 2        | 166,000                      | 185           |
| Ghansoli      | 5        | 261,100                      | 355           |
| Kharghar      | 7        | 1,071,494                    | 1012          |
| Koperkhairane | 3        | 140,000                      | 228           |
| Nerul         | 7        | 159,900                      | 215           |
| Panvel        | 1        | 406,950                      | 501           |
| New Panvel    | 2        | 57,500                       | 73            |
| Sanpada       | 1        | 154,000                      | 133           |
| Thane         | 1        | 5,500                        | 28            |
| Vashi         | 6        | 279,500                      | 265           |