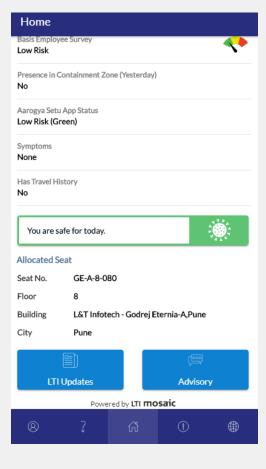

#### SafeRadius - Custom Mobile App Created Inhouse

Calibrated approach to re-opening facilities, SafeRadius to track employee safety

## Screenshots of SafeRadius app