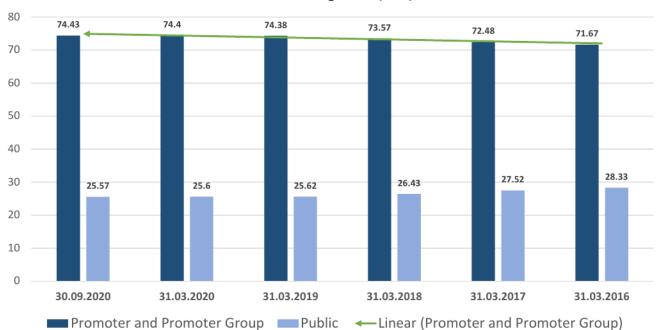

## Shareholding Trend

#### SASTASUNDAR VENTURES LIMITED

Shareholding Trend (in %)