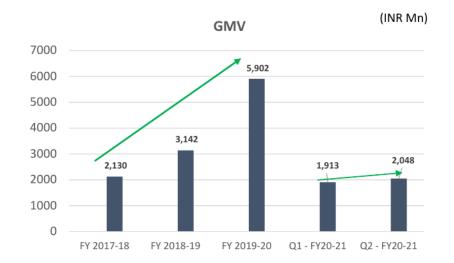

ss) after Tax | (48.2)     | (37.8)  | (132.0)    | (133.8) | (133.1) | (155.2) | (147.8)    | (99.8) |
|                         |            |         |            |         |         |         |            |        |
| GMV                     | 2,048      | 1,913   | 1,787      | 1,573   | 1,410   | 1,132   | 880        | 793    |
|                         | 1 70/      | 1.20/   | 7 40/      | 7 40/   | 0.00/   | 12.20/  | 45 400     | 0.00/  |
| EBIDTA % of GMV         | -1.7%      | -1.2%   | -7.4%      | -7.4%   | -8.0%   | -12.3%  | -15.1%     | -9.9%  |
| EBIDTA % of Revenue     | -2.5%      | -1.8%   | -11.5%     | -11.2%  | -12.2%  | -18.8%  | -22.4%     | -14.3% |

#### Quarterly Income Statement of Subsidiary - SastaSundar Healthbuddy Limited (Consolidated)

## We Are Growing



Note : Numbers provided are only for the Healthcare Segment





## Our Scalability is Easy

Our Healthbuddy network is already operational in Maharashtra, West Bengal, Delhi-Haryana, Western Uttar Pradesh, Jharkhand, Bihar, Odisha, Uttarakhand and in the North Eastern parts of India.





## Shareholding Trend

#### SASTASUNDAR VENTURES LIMITED



Shareholding Trend (in %)



### We are Backed by Globally Acclaimed Investors: Marquee Investors from Japan





Mitsubishi Corporation

Rohto Pharmaceutical Co., Ltd.



### **Board of Directors**

#### Majority of our Directors are Independent Directors

**Mr. BL Mittal**, aged 51 years, is an FCA, FCS and FCM by education and has an experience of more than 20 years working as an entrepreneur and a social worker. His areas of work include d