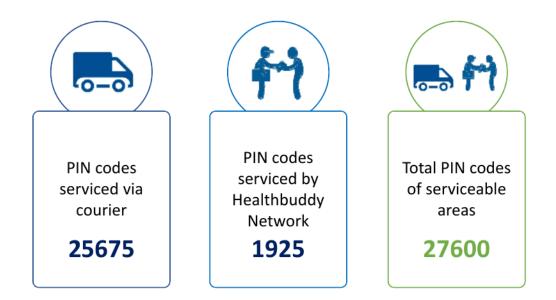

## Our Scalability is Easy

Our Healthbuddy network is already operational in Maharashtra, West Bengal, Delhi-Haryana, Western Uttar Pradesh, Jharkhand, Bihar, Odisha, Uttarakhand and in the North Eastern parts of India.