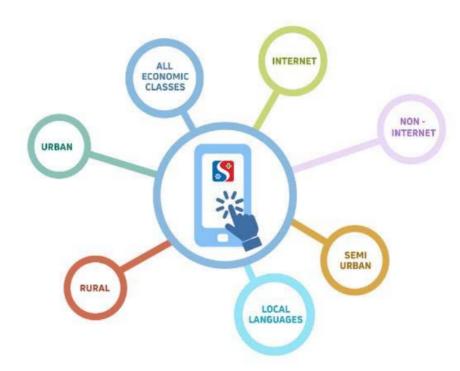

f IMFL brands & real estate.

Mr. Bimal Kumar Patwari, aged 55 years, is an electronics engineer and MBA by education. He is the founder of Pinnacle Infotech Solutions and has 29 years of rich experience as the entrepreneur. His area of work includes BIM-based engineering and architectural solutions.

**Mrs. Rupanjana De**, aged 45 years, is an FCS and also holds post graduate qualifications in law and economics. She has over 19 years of experience working as a corporate legal professional. Her areas of work include company law, legal compliance, management, corporate governance, Corporate Social Responsibility and quality control.

SastaSundar:

### Auditors

At Business Level S.R. Batliboi & Co. LLP (a member firm of EY)

At Consolidated Level Singhi & Co.



### Our Model is Inclusive





### Our Challenges

We are working in a competitive space where some of the competitors have access to large pools of capital.

We are working in a highly regulated space which is sensitive to public health.



### 'Being Genuine' is Our Core Value

### 'Being Child' is Our Culture



Nothing can be more Genuine than our Mothers' Love

## BEING GENUINE OUR CORE VALUE

We ensure that all our products and services are 100% Genuine.

**SastaSundar** health & happiness



## BEING CHILD' **IS OUR CULTURE**

Like Child-'Innovate', 'Don't Discriminate', 'Connect Emotionally'& 'Grow Everyday'.

**SastaSundar** health & happiness

SastaSundara health & happiness

### Social Responsibility is in the DNA of Our Business

- Generic Substitutes
   Supply and information available for
   Quality Ge