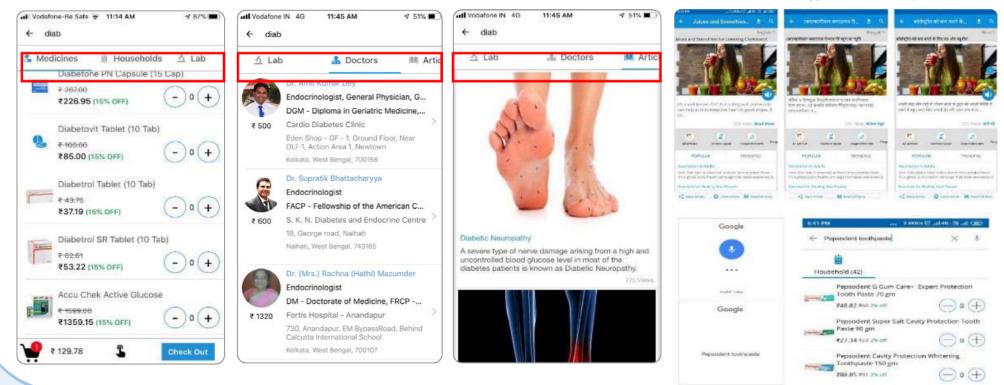

#### SastaSundarApp

### Customer delight through unique *first-of-its-kind* features

Simplified search across services: reducing time required to toggle between multiple windows

SastaSundar: health & happiness Increasing customer engagement through vernacular

contents and curated suggestions linked to purchases