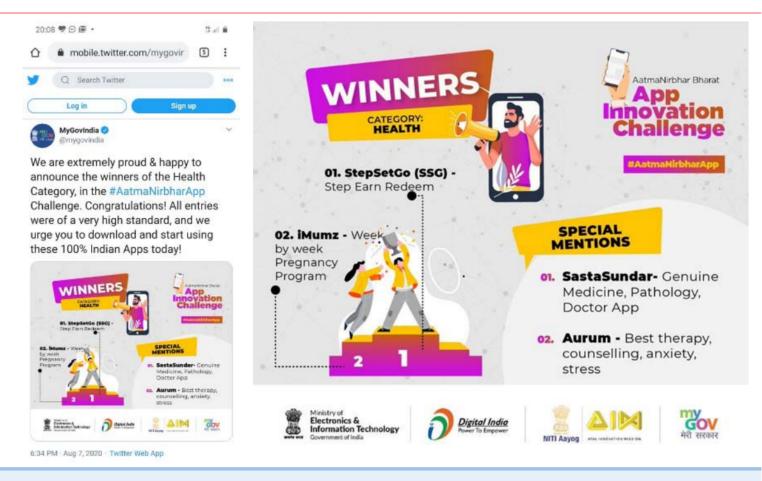

### We have an AatmaNirbhar App: We are a Part of Digital India

The SastaSundar app has been mentioned by the Government of India as one of India's best AatmaNirbhar App in the latter's 'Digital India AatmaNirbhar Bharat App Innovation Challenge'.