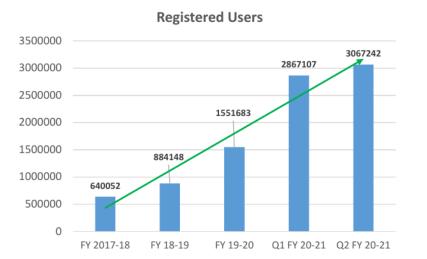

133.1) | (155.2) | (147.8)    | (99.8) |
|                         |            |         |            |         |         |         |            |        |
| GMV                     | 2,048      | 1,913   | 1,787      | 1,573   | 1,410   | 1,132   | 880        | 793    |
|                         | 1 70/      | 1.20/   | 7 40/      | 7 40/   | 0.00/   | 12.20/  | 45 400     | 0.00/  |
| EBIDTA % of GMV         | -1.7%      | -1.2%   | -7.4%      | -7.4%   | -8.0%   | -12.3%  | -15.1%     | -9.9%  |
| EBIDTA % of Revenue     | -2.5%      | -1.8%   | -11.5%     | -11.2%  | -12.2%  | -18.8%  | -22.4%     | -14.3% |

#### Quarterly Income Statement of Subsidiary - SastaSundar Healthbuddy Limited (Consolidated)

## We Are Growing



Note : Numbers provided are only for the Healthcare Segment





## Our Scalability is Easy

Our Healthbuddy network is already operational in Maharashtra, West Bengal, Delhi-Haryana, Western Uttar Pradesh, Jharkhand, Bihar, Odisha, Uttarakhand and in the North Eastern parts of India.





## Shareholding Trend

#### SASTASUNDAR VENTURES LIMITED



Shareholding Trend (in %)



### We are Backed by Globally Acclaimed Investors: Marquee Investors from Japan





Mitsubishi Corporation

Rohto Pharmaceutical Co., Ltd.



### **Board of Directors**

#### Majority of our Directors are Independent Directors

**Mr. BL Mittal**, aged 51 years, is an FCA, FCS and FCM by education and has an experience of more than 20 years working as an entrepreneur and a social worker. His areas of work include digital platform of healthcare and financial services.

**Mr. Ra