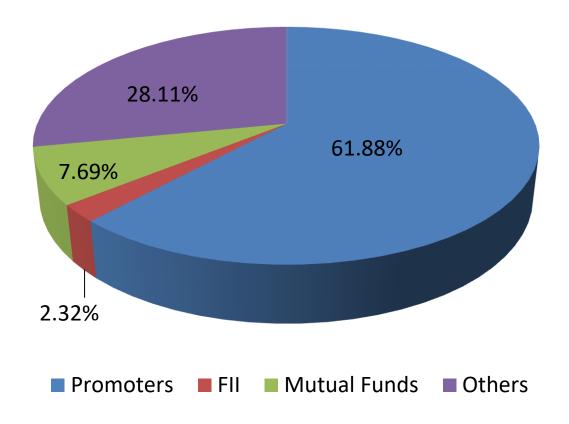

# **Shareholding Structure**

| Select Major Investors  | % O/S |  |  |  |
|-------------------------|-------|--|--|--|
| Mutual Funds            |       |  |  |  |
| L&T Mutual Fund         | 5.21% |  |  |  |
| IDFC Mutual Fund        | 1.45% |  |  |  |
| BNP Paribas Mutual Fund | 0.25% |  |  |  |
| DSP Mutual Fund         | 0.78% |  |  |  |
| Total                   | 7.69% |  |  |  |