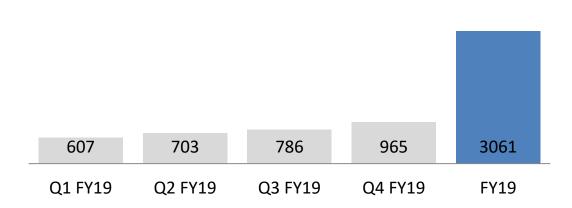

#### **Financial Highlights**

- Total Revenue of Rs. 3,061 Crore, up 42%
- EBITDA of Rs. 664 Crore, up 117%
- PBT of Rs. 639 Crore, up 120%
- PAT before exceptional items of Rs. 408 Crore, up 106%
- PAT after exceptional items of Rs. 262 Crore, up 32%

## Standalone Financials

| Particulars (Rs. Cr)           | FY19  | FY18  | y-o-y<br>Growth | Q4 FY19 | Q4 FY18 | q-o-q<br>Growth |
|--------------------------------|-------|-------|-----------------|---------|---------|-----------------|
| Income from Operations         | 3061  | 2160  | 42.0%           | 965     | 631     | 53.0%           |
| EBITDA                         | 664   | 306   | 117.0%          | 235     | 124     | 89.0%           |
| EBITDA Margin                  | 21.7% | 14.2% |                 | 24.4%   | 19.7%   |                 |
| PAT (Before exceptional items) | 408   | 198   | 106.0%          | 127     | 88      | 43.0%           |
| PAT (After exceptional items)  | 262   | 198   | 32.32%          | -19     | 88      | -122.0%         |
| EPS (Rs.)                      | 39.16 | 29.62 |                 | -2.87   | 13.20   |                 |