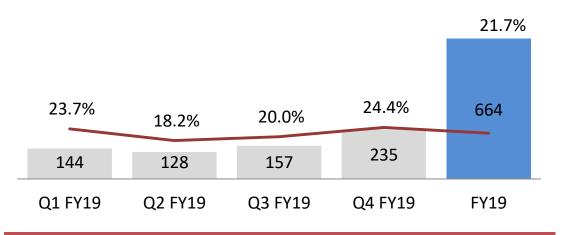

#### **Financial Highlights**

- Total Revenue of Rs. 3,061 Crore, up 42%
- EBITDA of Rs. 664 Crore, up 117%
- PBT of Rs. 639 Crore, up 120%
- PAT before exceptional items of Rs. 408 Crore, up 106%
- PAT after exceptional items of Rs. 262 Crore, up 32%

## Standalone Financials

| Particulars (Rs. Cr)           | FY19  | FY18  | y-o-y<br>Growth | Q4 FY19 | Q4 FY18 | q-o-q<br>Growth |
|--------------------------------|-------|-------|-----------------|---------|---------|-----------------|
| Income from Operations         | 3061  | 2160  | 42.0%           | 965     | 631     | 53.0%           |
| EBITDA                         | 664   | 306   | 117.0%          | 235     | 124     | 89.0%           |
| EBITDA Margin                  | 21.7% | 14.2% |                 | 24.4%   | 19.7%   |                 |
| PAT (Before exceptional items) | 408   | 198   | 106.0%          | 127     | 88      | 43.0%           |
| PAT (After exceptional items)  | 262   | 198   | 32.32%          | -19     | 88      | -122.0%         |
| EPS (Rs.)                      | 39.16 | 29.62 |                 | -2.87   | 13.20   |                 |