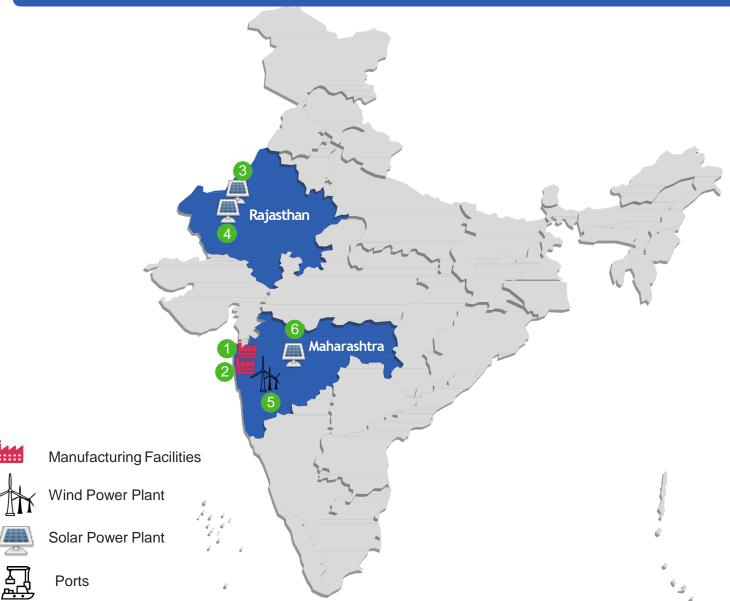

# **Manufacturing Facilities**

# **Strategic Footprint with Access to Customers**

|       | Facility                            | Products    | Capacity  |  |  |  |
|-------|-------------------------------------|-------------|-----------|--|--|--|
| Pipes |                                     |             |           |  |  |  |
| 1     | Sukeli, Raigad                      | Seamless    | 350 kMTPA |  |  |  |
|       |                                     | ERW         | 200 kMTPA |  |  |  |
| 2     | Bhagad, Mangaon                     | Seamless    | 200kMTPA  |  |  |  |
| Power |                                     |             |           |  |  |  |
| 3     | Durjani, Jodhpur                    | Solar Power | 20 MW     |  |  |  |
| 4     | Pokaran, Jaisalmer                  | Solar Power | 5 MW      |  |  |  |
| 5     | Naigaon, Beed and<br>Sukeli, Raigad | Solar Power | 11 MW     |  |  |  |
| 6     | Nivkane, Satara                     | Wind Power  | 7 MW      |  |  |  |