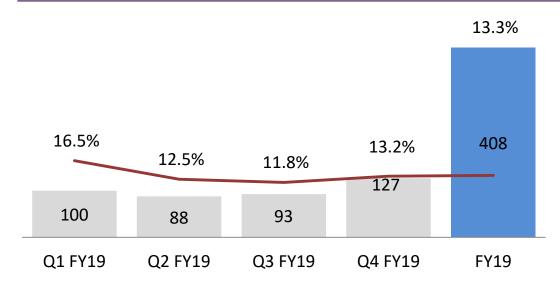

#### **Financial Highlights**

- Total Revenue of Rs. 3,061 Crore, up 42%
- EBITDA of Rs. 664 Crore, up 117%
- PBT of Rs. 639 Crore, up 120%
- PAT before exceptional items of Rs. 408 Crore, up 106%
- PAT after exceptional items of Rs. 262 Crore, up 32%

## Standalone Financials

| Particulars (Rs. Cr)           | FY19  | FY18  | y-o-y<br>Growth | Q4 FY19 | Q4 FY18 | q-o-q<br>Growth |
|--------------------------------|-------|-------|-----------------|---------|---------|-----------------|
| Income from Operations         | 3061  | 2160  | 42.0%           | 965     | 631     | 53.0%           |
| EBITDA                         | 664   | 306   | 117.0%          | 235     | 124     | 89.0%           |
| EBITDA Margin                  | 21.7% | 14.2% |                 | 24.4%   | 19.7%   |                 |
| PAT (Before exceptional items) | 408   | 198   | 106.0%          | 127     | 88      | 43.0%           |
| PAT (After exceptional items)  | 262   | 198   | 32.32%          | -19     | 88      | -122.0%         |
| EPS (Rs.)                      | 39.16 | 29.62 |                 | -2.87   | 13.20   |                 |