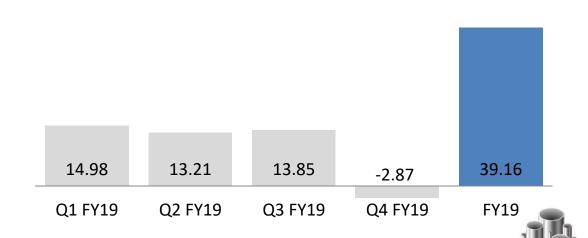

## EPS (Rs.)

## Standalone Financials

| Particulars (Rs. Cr)           | FY19  | FY18  | y-o-y<br>Growth | Q4 FY19 | Q4 FY18 | q-o-q<br>Growth |
|--------------------------------|-------|-------|-----------------|---------|---------|-----------------|
| Income from Operations         | 3061  | 2160  | 42.0%           | 965     | 631     | 53.0%           |
| EBITDA                         | 664   | 306   | 117.0%          | 235     | 124     | 89.0%           |
| EBITDA Margin                  | 21.7% | 14.2% |                 | 24.4%   | 19.7%   |                 |
| PAT (Before exceptional items) | 408   | 198   | 106.0%          | 127     | 88      | 43.0%           |
| PAT (After exceptional items)  | 262   | 198   | 32.32%          | -19     | 88      | -122.0%         |
| EPS (Rs.)                      | 39.16 | 29.62 |                 | -2.87   | 13.20   |                 |