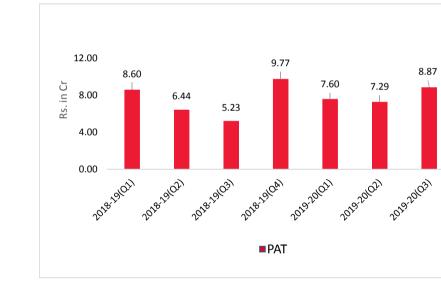

### **BRIEF FINANCIALS**

|                          |                      |                       |                      | (Rs. in Cr.)          |
|--------------------------|----------------------|-----------------------|----------------------|-----------------------|
| Particulars              | Quarter ended Dec 19 | Quarter ended Sept 19 | Quarter ended Dec 18 | Year ended March 2019 |
| Net Sales                | 47.42                | 50.06                 | 43.96                | 174.6                 |
| Gross Profit             | 28.24                | 29.77                 | 26.91                | 106.27                |
| Gross Margin (%)         | 59.56                | 59.47                 | 61.21                | 60.86                 |
| EBITDA                   | 11.52                | 12.85                 | 10.74                | 40.82                 |
| EBITDA Margin (%)        | 24.29                | 25.67                 | 24.43                | 23.38                 |
| EBIT                     | 9.25                 | 10.65                 | 8.87                 | 33.39                 |
| РВТ                      | 10.85                | 8.93                  | 6.81                 | 37.62                 |
| PAT                      | 8.87                 | 7.29                  | 5.23                 | 30.05                 |
| Earning Per Share (Rs.)  | 5.43                 | 4.47                  | 3.20                 | 18.40                 |
| Dividend Per Share (Rs.) |                      |                       |                      | 6.50                  |
| Share Capital            | 16.33                | 16.33                 | 16.33                | 16.33                 |

### SYNOPSIS OF FINANCIAL PERFORMANCE

### SYNOPSIS OF FINANCIAL PERFORMANCE

An ISO 9001:2008 Company | +91 22 2859 9065 | cfo@controlprint.com | www.controlprint.com

Amount in Crore

### SYNOPSIS OF FINANCIAL PERFORMANCE

An ISO 9001:2008 Company | +91 22 2859 9065 | cfo@controlprint.com | www.controlprint.com