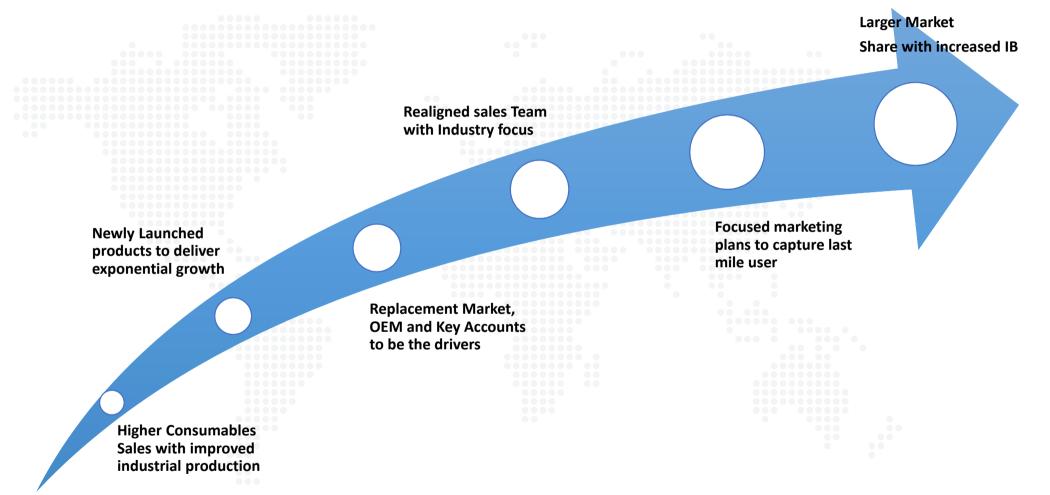

#### WAY FORWARD

#### Revenue Growth

- Revenue Growth of 15.6% in 9 months
- Good Industrial Production in most of the industries
- Flagship division (CIJ) continues to grow
- Volume growth in printers as well as consumables
- Newly launched products contributing to growth

#### Profitability Upside

- Healthy margins with Operational Profits @ 21% and EDITDA @ 25.67% in 9 months
- Higher sale of consumables
- Higher Service Revenue
- Stringent cost control

#### Positives

- Strong 9 months carrying the momentum to the fourth quarter
- New product launches well accepted by the market
- Multiple verticals delivering results
- Strong free cash flow
- Man, Machine, Material, Finances, Technology are in place to deliver as per business plan