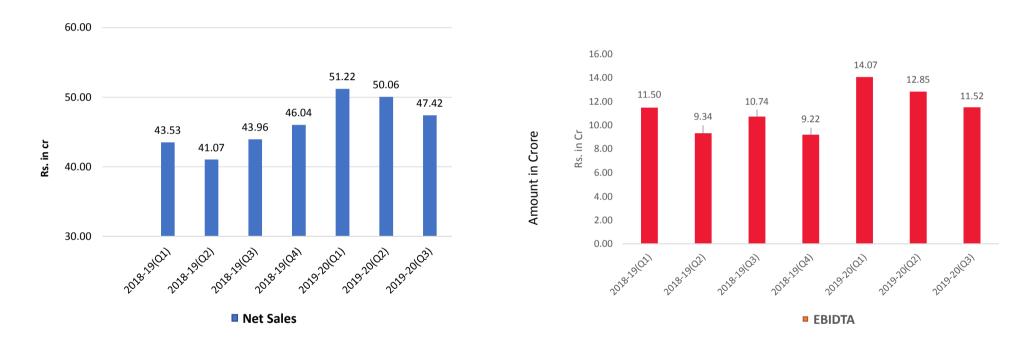

### **BRIEF FINANCIALS**

|                          |                      |                       |                      | (Rs. in Cr.)          |
|--------------------------|----------------------|-----------------------|----------------------|-----------------------|
| Particulars              | Quarter ended Dec 19 | Quarter ended Sept 19 | Quarter ended Dec 18 | Year ended March 2019 |
| Net Sales                | 47.42                | 50.06                 | 43.96                | 174.6                 |
| Gross Profit             | 28.24                | 29.77                 | 26.91                | 106.27                |
| Gross Margin (%)         | 59.56                | 59.47                 | 61.21                | 60.86                 |
| EBITDA                   | 11.52                | 12.85                 | 10.74                | 40.82                 |
| EBITDA Margin (%)        | 24.29                | 25.67                 | 24.43                | 23.38                 |
| EBIT                     | 9.25                 | 10.65                 | 8.87                 | 33.39                 |
| РВТ                      | 10.85                | 8.93                  | 6.81                 | 37.62                 |
| PAT                      | 8.87                 | 7.29                  | 5.23                 | 30.05                 |
| Earning Per Share (Rs.)  | 5.43                 | 4.47                  | 3.20                 | 18.40                 |
| Dividend Per Share (Rs.) |                      |                       |                      | 6.50                  |
| Share Capital            | 16.33                | 16.33                 | 16.33                | 16.33                 |

### SYNOPSIS OF FINANCIAL PERFORMANCE

### SYNOPSIS OF FINANCIAL PERFORMANCE

An ISO 9001:2008 Company | +91 22 2859 9065 | cfo@controlprint.com | www.controlprint.com

Amount in Crore

### SYNOPSIS OF FINANCIAL PERFORMANCE

An ISO 9001:2008 Company | +91 22 2859 9065 | cfo@controlprint.com | www.controlprint.com

#### Revenue Growth

- Revenue Growth of 15.6% in 9 months
- Good Industrial Production in most of the industries
- Flagship division (CIJ) continues to grow
- Volume growth in printers as well as consumables
- Newly launched products contributing to growth

#### Profitability Upside

- Healthy margins with Operational Profits @ 21% and EDITDA @ 25.67% in 9 months
- Higher sale of consumables
- Higher Service Revenue
- Stringent cost control