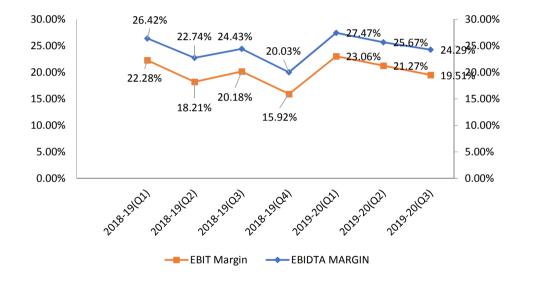

### SYNOPSIS OF FINANCIAL PERFORMANCE

### SYNOPSIS OF FINANCIAL PERFORMANCE

An ISO 9001:2008 Company | +91 22 2859 9065 | cfo@controlprint.com | www.controlprint.com

Amount in Crore

### SYNOPSIS OF FINANCIAL PERFORMANCE

An ISO 9001:2008 Company | +91 22 2859 9065 | cfo@controlprint.com | www.controlprint.com

#### Profitability Upside

- Healthy margins with Operational Profits @ 21% and EDITDA @ 25.67% in 9 months
- Higher sale of consumables
- Higher Service Revenue
- Stringent cost control