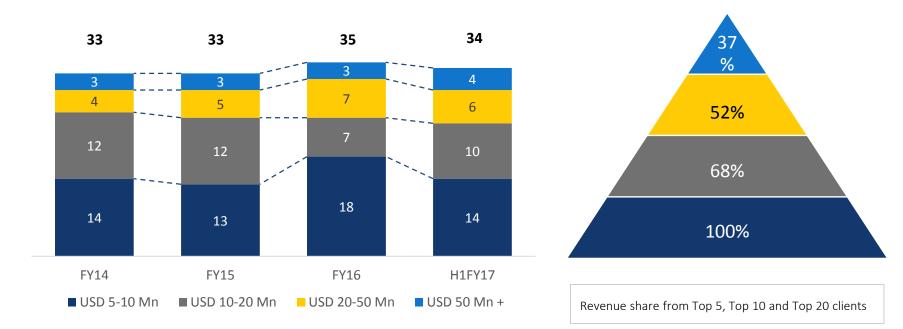

on, projects, manufacturing and financial services conglomerate, with global operations.





### Meet Larsen & Toubro Infotech

**h**th

23

L&T Infotech

Largest Indian IT services company (NASSCOM ranking 2015)

Delivery centers globally, with 43 sales offices

259

Active clients (as of Sept 2016)

\$887+<sub>Mn</sub>

FY 2016

51 Fortune 500 clients (as of Sept 2016)

(as of Nov 2016)

19,000+ Employees (as of Sept 2016)



### LTI 2.0 : Blueprint ... Differentiate to Grow





### Business Highlights – Acquisition



- AugmentIQ fits well into our earlier articulated M&A Strategy
- We are already seeing traction with some of our existing clients to cross sell AugmentIQ capabilities
- AugmentIQ's IP being integrated with LTI's MOSAIC Decision Science



### Deep Client Relationships



+ Focus on outcomes and depth in client relationships



### Client Speak



Visit our Client Speak section at <a href="https://www.lntinfotech.com/Pages/Client\_Speak.aspx">https://www.lntinfotech.com/Pages/Client\_Speak.aspx</a>



### Winning digital deals against significantly larger and global peers

| EMES    | BUSINESS MODELS                                                        | DIGITAL EXPERIENCE                                                                 | PROCESSES AND OPERATIONS                                                                                      |
|---------|------------------------------------------------------------------------|------------------------------------------------------------------------------------|----------------------------------------