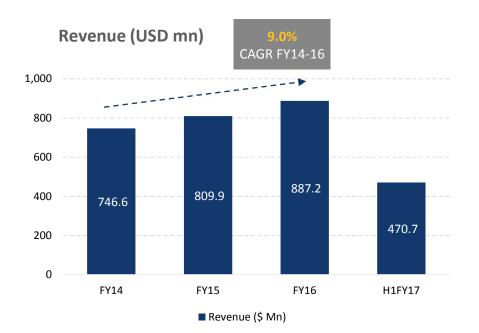

\$887+<sub>Mn</sub>

FY 2016

51 Fortune 500 clients (as of Sept 2016)

(as of Nov 2016)

19,000+ Employees (as of Sept 2016)

# Robust Revenue & Profitability

Net Profit (INR mn)

13 ©Larsen & Toubro Infotech Ltd. Privileged and Confidential