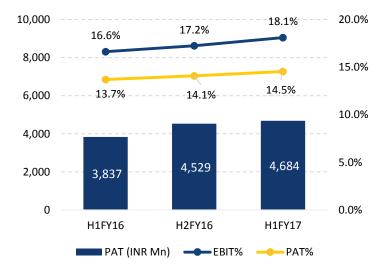

# Robust Revenue & Profitability

Net Profit (INR mn)

13 ©Larsen & Toubro Infotech Ltd. Privileged and Confidential