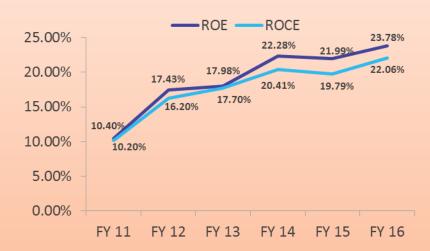

# MAY-2016

Fiem Industries Ltd. – Investor Presentation

| 3    |                               |                                                                                                                                                                                                                                                                                                                                                                                                                                                                                                                                                                                  |
|------|-------------------------------|----------------------------------------------------------------------------------------------------------------------------------------------------------------------------------------------------------------------------------------------------------------------------------------------------------------------------------------------------------------------------------------------------------------------------------------------------------------------------------------------------------------------------------------------------------------------------------|
| Ove  | erview                        | <ul> <li>Fiem Industries Ltd. (FIEM) was founded and incorporated in 1989 by Mr. J.K. Jain.</li> <li>The Company was listed on BSE and NSE in 2006.</li> <li>FIEM is one of the leading manufacturers of Automotive Lighting &amp; Signalling Equipments and Rear View Mirrors in India. FIEM is among first companies in India introducing LED lights in two wheelers.</li> <li>FIEM has diversified its product portfolio by entering into LED luminaires for Indoor and Outdoor applications and Integrated Passenger Information System for Railways &amp; Buses.</li> </ul> |
| Pro  | oducts                        | Automotive SegmentLED Segment• Automotive Lamps - Head<br>lamps, Tail Lamps, Blinker<br>lamps, Fog lamps etc.• LED Luminaires for Indoor<br>and Outdoor applications• Integrated Passenger<br>Information Systems with<br>LED Display (IPIS) for:• Rear View Mirrors<br>• Sheet Metal Parts<br>• Plastic Moulded Parts• LED Tubes<br>• LED Street Lights<br>• Solar Based LED Street lights<br>• Solar Based LED Lantern• Integrated Passenger<br>Information Systems with<br>LED Display (IPIS) for:                                                                            |
| Тор  | Clients                       | <ul> <li>Two Wheeler – Honda, TVS, Suzuki, Yamaha, Eicher Royal Enfield, Mahindra, Harley Davidson etc.</li> <li>Four Wheeler - Tata Motors, Force Motors, Honda Siel, GM, Hyundai, Daimler, Mahindra Reva etc.</li> </ul>                                                                                                                                                                                                                                                                                                                                                       |
| Fina | olidated<br>ancial<br>ormance | <ul> <li>Total Income has grown from INR 4,279mn in FY11 to INR 9,891 mn in FY16 at 5 year CAGR of 18.24%</li> <li>EBITDA has grown from INR 379mn in FY11 to INR 1,282mn in FY15 at a 5 year CAGR of 27.60%</li> <li>Net Profit has grown from INR 111mn in FY11 to INR 573mn in FY15 at a 5 year CAGR of 38.86%</li> </ul>                                                                                                                                                                                                                                                     |