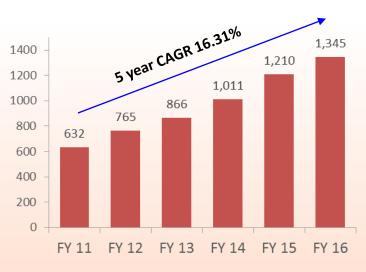

# NANCIAL SUMMARY (STANDALON

Mix

4

**Sales Breakup** 

Turnover (Net) Rs. in million