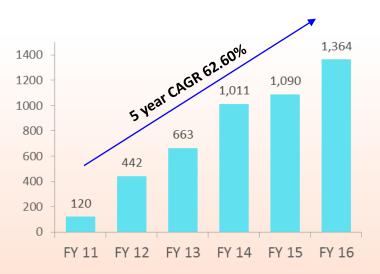

# Turnover (Gross) Rs. in million

Exports / OEMs / Repl. Market

Auto Segment -4 Wheeler / 2 Wheeler