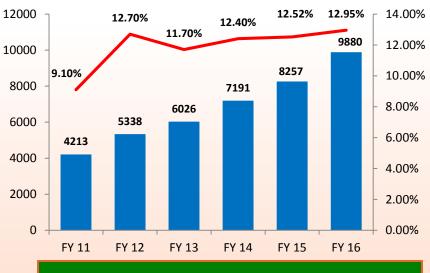

# MAY-2016

Fiem Industries Ltd. – Investor Presentation

| 3    |                               |                                                                                                                                                                                                                                                                                                                                                                                                                                                                                                                                                                                  |
|------|-------------------------------|----------------------------------------------------------------------------------------------------------------------------------------------------------------------------------------------------------------------------------------------------------------------------------------------------------------------------------------------------------------------------------------------------------------------------------------------------------------------------------------------------------------------------------------------------------------------------------|
| Ove  | erview                        | <ul> <li>Fiem Industries Ltd. (FIEM) was founded and incorporated in 1989 by Mr. J.K. Jain.</li> <li>The Company was listed on BSE and NSE in 2006.</li> <li>FIEM is one of the leading manufacturers of Automotive Lighting &amp; Signalling Equipments and Rear View Mirrors in India. FIEM is among first companies in India introducing LED lights in two wheelers.</li> <li>FIEM has diversified its product portfolio by entering into LED luminaires for Indoor and Outdoor applications and Integrated Passenger Information System for Railways &amp; Buses.</li> </ul> |
| Pro  | oducts                        | Automotive SegmentLED Segment• Automotive Lamps - Head<br>lamps, Tail Lamps, Blinker<br>lamps, Fog lamps etc.• LED Luminaires for Indoor<br>and Outdoor applications• Integrated Passenger<br>Information Systems with<br>LED Display (IPIS) for:• Rear View Mirrors<br>• Sheet Metal Parts<br>• Plastic Moulded Parts• LED Tubes<br>• LED Street Lights<br>• Solar Based LED Street lights<br>• Solar Based LED Lantern• Integrated Passenger<br>Information Systems with<br>LED Display (IPIS) for:                                                                            |
| Тор  | Clients                       | <ul> <li>Two Wheeler – Honda, TVS, Suzuki, Yamaha, Eicher Royal Enfield, Mahindra, Harley Davidson etc.</li> <li>Four Wheeler - Tata Motors, Force Motors, Honda Siel, GM, Hyundai, Daimler, Mahindra Reva etc.</li> </ul>                                                                                                                                                                                                                                                                                                                                                       |
| Fina | olidated<br>ancial<br>ormance | <ul> <li>Total Income has grown from INR 4,279mn in FY11 to INR 9,891 mn in FY16 at 5 year CAGR of 18.24%</li> <li>EBITDA has grown from INR 379mn in FY11 to INR 1,282mn in FY15 at a 5 year CAGR of 27.60%</li> <li>Net Profit has grown from INR 111mn in FY11 to INR 573mn in FY15 at a 5 year CAGR of 38.86%</li> </ul>                                                                                                                                                                                                                                                     |