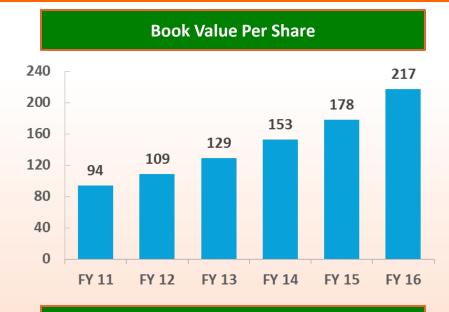

| 57    | 79    | 116   |
| Other Non Current Assets         | 1     | 1     | 87    |
| Total Non Current Assets         | 3,189 | 3,472 | 4,483 |
| Current Assets                   |       |       |       |
| Inventories                      | 424   | 514   | 661   |
| Trade Receivables                | 764   | 867   | 1186  |
| Cash and Bank Balance            | 18    | 33    | 37    |
| Short term Loans and<br>Advances | 145   | 123   | 208   |
| Other Current Assets             | 8     | 4     | 10    |
| Total Current Assets             | 1,359 | 1,541 | 2,102 |
| GRAND TOTAL                      | 4,548 | 5,013 | 6,585 |

# **STANDALONE FINANCIAL OVERVIEW**



38

Total Income & EBIDTAM%



**EBITDA** 





**Efficiency Ratio** 



# **STANDALONE FINANCIAL OVERVIEW**











**Working Capital Days** 



# DISCLAIMER



#### 40

#### Fiem Industries Limited

No representation or warranty, express or implied, is made as to, and no reliance should be placed on, the fairness, accuracy, completeness or correctness of the information or opinions contained in this presentation. Such information and opinions are in all events not current after the date of this presentation. Certain statements made in this presentation may not be based on historical information or facts and may be "forward looking statements" based on the currently held beliefs and assumptions of the management of Fiem Industries Limited ("Company"), which are expressed in good faith and in their opinion reasonable, including those relating to the Company's general business plans and strategy, its fu