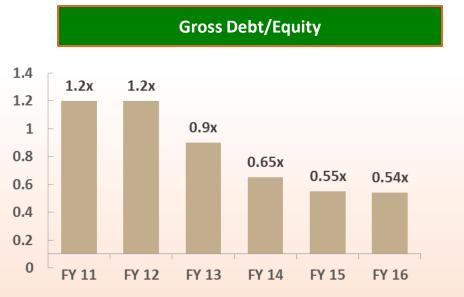

### Financial Highlights (Standalone): FY 2015-16

- Total Income from Operations for FY 2015-16 is Rs. 986.98 Crore in comparison to Rs. 824.77 Crore in FY 2014-15, up by 19.67%
- PAT for FY 2015-16 is Rs. 57.18 Crore in comparison to Rs. 42.26 Crore for FY 2014-15, up by 35.31%
- Sales from LED Segment during FY 2015-16 are Rs. 118 Crore (Net).
- EBIDTA Margin in LED Segment is approx. 16.60% and in Auto Segment approx. 12.50%.
- Total Term Loans of the Company as on 31<sup>st</sup> March 2016 are Rs. 122 Crore which were Rs. 82 Crore as on 31<sup>st</sup> March 2015.
- Total working capital facility utilization as on 31<sup>st</sup> March 2016 is Rs.18 Crore which was Rs. 34 Crore as on 31<sup>st</sup> March 2015.