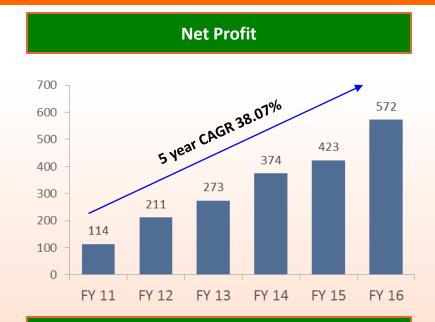

# MAY-2016

Fiem Industries Ltd. – Investor Presentation

| 3    |                               |                                                                                                                                                                                                                                                                                                                                                                                                                                                                                                                                                                                  |
|------|-------------------------------|----------------------------------------------------------------------------------------------------------------------------------------------------------------------------------------------------------------------------------------------------------------------------------------------------------------------------------------------------------------------------------------------------------------------------------------------------------------------------------------------------------------------------------------------------------------------------------|
| Ove  | erview                        | <ul> <li>Fiem Industries Ltd. (FIEM) was founded and incorporated in 1989 by Mr. J.K. Jain.</li> <li>The Company was listed on BSE and NSE in 2006.</li> <li>FIEM is one of the leading manufacturers of Automotive Lighting &amp; Signalling Equipments and Rear View Mirrors in India. FIEM is among first companies in India introducing LED lights in two wheelers.</li> <li>FIEM has diversified its product portfolio by entering into LED luminaires for Indoor and Outdoor applications and Integrated Passenger Information System for Railways &amp; Buses.</li> </ul> |
| Pro  | oducts                        | Automotive SegmentLED Segment• Automotive Lamps - Head<br>lamps, Tail Lamps, Blinker<br>lamps, Fog lamps etc.• LED Luminaires for Indoor<br>and Outdoor applications• Integrated Passenger<br>Information Systems with<br>LED Display (IPIS) for:• Rear View Mirrors<br>• Sheet Metal Parts<br>• Plastic Moulded Parts• LED Tubes<br>• LED Street Lights<br>• Solar Based LED Street lights<br>• Solar Based LED Lantern• Integrated Passenger<br>Information Systems with<br>LED Display (IPIS) for:                                                                            |
| Тор  | Clients                       | <ul> <li>Two Wheeler – Honda, TVS, Suzuki, Yamaha, Eicher Royal Enfield, Mahindra, Harley Davidson etc.</li> <li>Four Wheeler - Tata Motors, Force Motors, Honda Siel, GM, Hyundai, Daimler, Mahindra Reva etc.</li> </ul>                                                                                                                                                                                                                                                                                                                                                       |
| Fina | olidated<br>ancial<br>ormance | <ul> <li>Total Income has grown from INR 4,279mn in FY11 to INR 9,891 mn in FY16 at 5 year CAGR of 18.24%</li> <li>EBITDA has grown from INR 379mn in FY11 to INR 1,282mn in FY15 at a 5 year CAGR of 27.60%</li> <li>Net Profit has grown from INR 111mn in FY11 to INR 573mn in FY15 at a 5 year CAGR of 38.86%</li> </ul>                                                                                                                                                                                                                                                     |