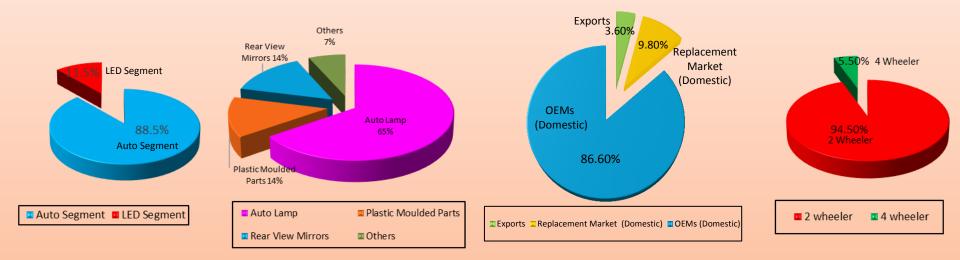

# NANCIAL SUMMARY (STANDALON

Mix

4

**Sales Breakup** 

Turnover (Net) Rs. in million

# Turnover (Gross) Rs. in million

Exports / OEMs / Repl. Market

Auto Segment -4 Wheeler / 2 Wheeler