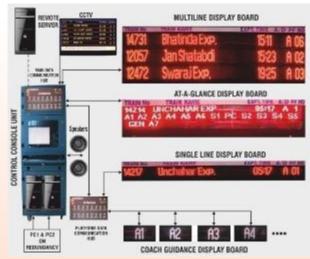

#### 14

- FIEM's state of the art R&D Centre offers its clients design and development capabilities in Automotive Lighting & Signalling Equipments and Rear View Mirrors which meet the specifications of the clients requirements.
- Government of India, Ministry of Science and Technology, Department of Science and Industrial Research has accorded Recognition to Company's in-house R&D Unit situated at Rai Industrial Estate, Sonepat
- The Company's R&D Centre is established with modern infrastructure, state-of-the-art technology, equipped with latest software, qualified and experienced manpower.
- FIEM's in-house R&D Centre has various kinds of testing facilities such as Product Testing, Photometry Testing, Environmental Testing, Thermal Tests, Electronic Test, Vibration Test, Chemical Test, Mechanical Tests etc.
- Photometry Laboratory of the Company is NABL Accrediated
- Some examples of R&D conducted by company:
  - Developed more than 100 new generation LED Luminaires for industrial & domestic applications for Indoor and Outdoor including LED drivers
  - In-house design and development of Railway IPIS (Integrated Passenger Information Systems with LED Display )
  - In-house design and development for four wheeler LED Rear combination, LED direction indicator lamp etc.
- Advantages of in-house R&D unit:
  - Diversified and large portfolio of lighting products developed
  - New generation LED technology in automotive and home lighting segments developed
  - Reduction in development time and cost savings to clients

# **Diversified Product Portfolio**

- Leading manufacturers of automotive lighting & signalling equipments and rear view mirrors for two and four wheelers
- Diversified into LED luminaires for indoor and outdoor applications
- Diversified into Integrated Passenger Information Systems with LED Display (IPIS)

# **LED Products**

- In-house LED R&D, manufacturing and assembly unit offering low cost and high quality LED luminaires
- Diverse and cost efficient range of indoor and outdoor LED luminaires
- Approval from Ministry of Railway (RDSO) for Integrated Passenger Information System