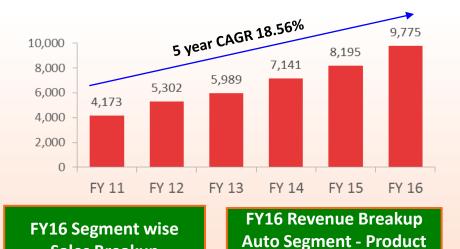

# NANCIAL SUMMARY (STANDALON

Mix

4

**Sales Breakup** 

Turnover (Net) Rs. in million

# Turnover (Gross) Rs. in million

Exports / OEMs / Repl. Market

Auto Segment -4 Wheeler / 2 Wheeler