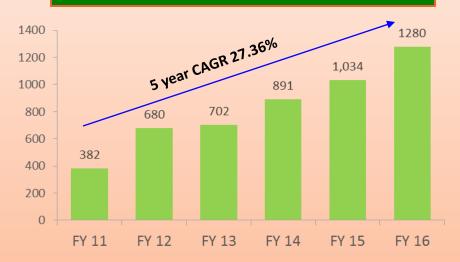

# MAY-2016

Fiem Industries Ltd. – Investor Presentation

| 3    |                               |                                                                                                                                                                                                                                                                                                                                                                                                                                                                                                                                                                                  |
|------|-------------------------------|----------------------------------------------------------------------------------------------------------------------------------------------------------------------------------------------------------------------------------------------------------------------------------------------------------------------------------------------------------------------------------------------------------------------------------------------------------------------------------------------------------------------------------------------------------------------------------|
| Ove  | erview                        | <ul> <li>Fiem Industries Ltd. (FIEM) was founded and incorporated in 1989 by Mr. J.K. Jain.</li> <li>The Company was listed on BSE and NSE in 2006.</li> <li>FIEM is one of the leading manufacturers of Automotive Lighting &amp; Signalling Equipments and Rear View Mirrors in India. FIEM is among first companies in India introducing LED lights in two wheelers.</li> <li>FIEM has diversified its product portfolio by entering into LED luminaires for Indoor and Outdoor applications and Integrated Passenger Information System for Railways &amp; Buses.</li> </ul> |
| Pro  | oducts                        | Automotive SegmentLED Segment• Automotive Lamps - Head<br>lamps, Tail Lamps, Blinker<br>lamps, Fog lamps etc.• LED Luminaires for Indoor<br>and Outdoor applications• Integrated Passenger<br>Information Systems with<br>LED Display (IPIS) for:• Rear View Mirrors<br>• Sheet Metal Parts<br>• Plastic Moulded Parts• LED Tubes<br>• LED Street Lights<br>• Solar Based LED Street lights<br>• Solar Based LED Lantern• Integrated Passenger<br>Information Systems with<br>LED Display (IPIS) for:                                                                            |
| Тор  | Clients                       | <ul> <li>Two Wheeler – Honda, TVS, Suzuki, Yamaha, Eicher Royal Enfield, Mahindra, Harley Davidson etc.</li> <li>Four Wheeler - Tata Motors, Force Motors, Honda Siel, GM, Hyundai, Daimler, Mahindra Reva etc.</li> </ul>                                                                                                                                                                                                                                                                                                                                                       |
| Fina | olidated<br>ancial<br>ormance | <ul> <li>Total Income has grown from INR 4,279mn in FY11 to INR 9,891 mn in FY16 at 5 year CAGR of 18.24%</li> <li>EBITDA has grown from INR 379mn in FY11 to INR 1,282mn in FY15 at a 5 year CAGR of 27.60%</li> <li>Net Profit has grown from INR 111mn in FY11 to INR 573mn in FY15 at a 5 year CAGR of 38.86%</li> </ul>                                                                                                                                                                                                                                                     |