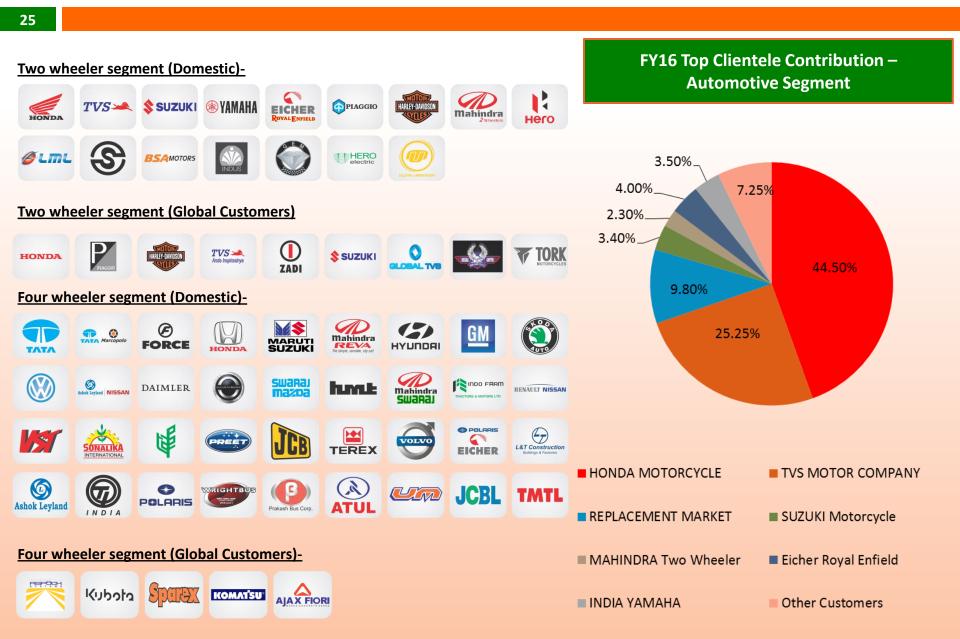

# MAY-2016

Fiem Industries Ltd. – Investor Presentation

| 3    |                               |                                                                                                                                                                                                                                                                                                                                                                                                                                                                                                                                                                                  |
|------|-------------------------------|----------------------------------------------------------------------------------------------------------------------------------------------------------------------------------------------------------------------------------------------------------------------------------------------------------------------------------------------------------------------------------------------------------------------------------------------------------------------------------------------------------------------------------------------------------------------------------|
| Ove  | erview                        | <ul> <li>Fiem Industries Ltd. (FIEM) was founded and incorporated in 1989 by Mr. J.K. Jain.</li> <li>The Company was listed on BSE and NSE in 2006.</li> <li>FIEM is one of the leading manufacturers of Automotive Lighting &amp; Signalling Equipments and Rear View Mirrors in India. FIEM is among first companies in India introducing LED lights in two wheelers.</li> <li>FIEM has diversified its product portfolio by entering into LED luminaires for Indoor and Outdoor applications and Integrated Passenger Information System for Railways &amp; Buses.</li> </ul> |
| Pro  | oducts                        | Automotive SegmentLED Segment• Automotive Lamps - Head<br>lamps, Tail Lamps, Blinker<br>lamps, Fog lamps etc.• LED Luminaires for Indoor<br>and Outdoor applications• Integrated Passenger<br>Information Systems with<br>LED Display (IPIS) for:• Rear View Mirrors<br>• Sheet Metal Parts<br>• Plastic Moulded Parts• LED Tubes<br>• LED Street Lights<br>• Solar Based LED Street lights<br>• Solar Based LED Lantern• Integrated Passenger<br>Information Systems with<br>LED Display (IPIS) for:                                                                            |
| Тор  | Clients                       | <ul> <li>Two Wheeler – Honda, TVS, Suzuki, Yamaha, Eicher Royal Enfield, Mahindra, Harley Davidson etc.</li> <li>Four Wheeler - Tata Motors, Force Motors, Honda Siel, GM, Hyundai, Daimler, Mahindra Reva etc.</li> </ul>                                                                                                                                                                                                                                                                                                                                                       |
| Fina | olidated<br>ancial<br>ormance | <ul> <li>Total Income has grown from INR 4,279mn in FY11 to INR 9,891 mn in FY16 at 5 year CAGR of 18.24%</li> <li>EBITDA has grown from INR 379mn in FY11 to INR 1,282mn in FY15 at a 5 year CAGR of 27.60%</li> <li>Net Profit has grown from INR 111mn in FY11 to INR 573mn in FY15 at a 5 year CAGR of 38.86%</li> </ul>                                                                                                                                                                                                                                                     |