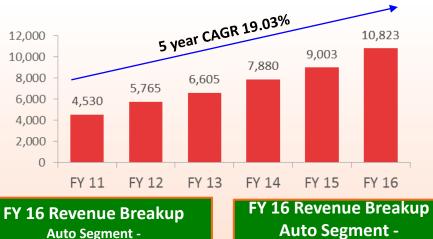

# NANCIAL SUMMARY (STANDALON

Mix

4

**Sales Breakup** 

Turnover (Net) Rs. in million

# Turnover (Gross) Rs. in million

Exports / OEMs / Repl. Market

Auto Segment -4 Wheeler / 2 Wheeler