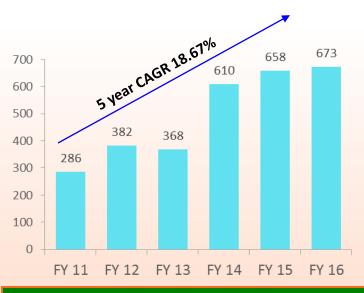

# MAY-2016

Fiem Industries Ltd. – Investor Presentation

| 3    |                               |                                                                                                                                                                                                                                                                                                                                                                                                                                                                                                                                                                                  |
|------|-------------------------------|----------------------------------------------------------------------------------------------------------------------------------------------------------------------------------------------------------------------------------------------------------------------------------------------------------------------------------------------------------------------------------------------------------------------------------------------------------------------------------------------------------------------------------------------------------------------------------|
| Ove  | erview                        | <ul> <li>Fiem Industries Ltd. (FIEM) was founded and incorporated in 1989 by Mr. J.K. Jain.</li> <li>The Company was listed on BSE and NSE in 2006.</li> <li>FIEM is one of the leading manufacturers of Automotive Lighting &amp; Signalling Equipments and Rear View Mirrors in India. FIEM is among first companies in India introducing LED lights in two wheelers.</li> <li>FIEM has diversified its product portfolio by entering into LED luminaires for Indoor and Outdoor applications and Integrated Passenger Information System for Railways &amp; Buses.</li> </ul> |
| Pro  | oducts                        | Automotive SegmentLED Segment• Automotive Lamps - Head<br>lamps, Tail Lamps, Blinker<br>lamps, Fog lamps etc.• LED Luminaires for Indoor<br>and Outdoor applications• Integrated Passenger<br>Information Systems with<br>LED Display (IPIS) for:• Rear View Mirrors<br>• Sheet Metal Parts<br>• Plastic Moulded Parts• LED Tubes<br>• LED Street Lights<br>• Solar Based LED Street lights<br>• Solar Based LED Lantern• Integrated Passenger<br>Information Systems with<br>LED Display (IPIS) for:                                                                            |
| Тор  | Clients                       | <ul> <li>Two Wheeler – Honda, TVS, Suzuki, Yamaha, Eicher Royal Enfield, Mahindra, Harley Davidson etc.</li> <li>Four Wheeler - Tata Motors, Force Motors, Honda Siel, GM, Hyundai, Daimler, Mahindra Reva etc.</li> </ul>                                                                                                                                                                                                                                                                                                                                                       |
| Fina | olidated<br>ancial<br>ormance | <ul> <li>Total Income has grown from INR 4,279mn in FY11 to INR 9,891 mn in FY16 at 5 year CAGR of 18.24%</li> <li>EBITDA has grown from INR 379mn in FY11 to INR 1,282mn in FY15 at a 5 year CAGR of 27.60%</li> <li>Net Profit has grown from INR 111mn in FY11 to INR 573mn in FY15 at a 5 year CAGR of 38.86%</li> </ul>                                                                                                                                                                                                                                                     |