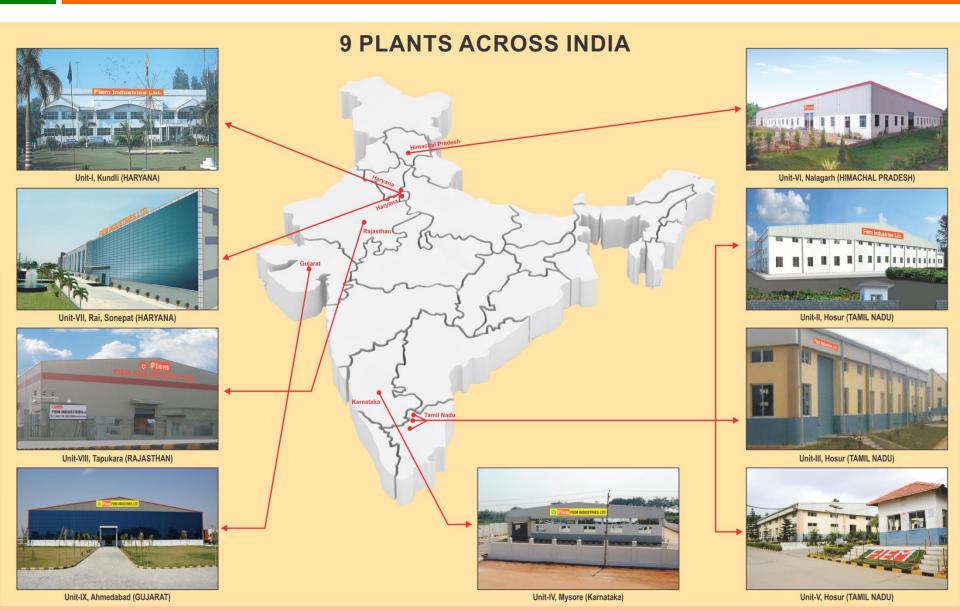

# PLANT LOCATIONS

#### Unit - 1 Kundli, Sonepat, Haryana

- Established in 1994 ٠
- Land 16,588 Sq. Mtrs.
- Products Mfg. Rear View • Mirrors, Automotive Lights.

# Unit - 2 Hosur, Tamil Nadu

- Established in 2004
- Land 12,505 Sg. Mtrs.
- Products Mfg. Automotive • Lights, Reflex Reflectors

### Unit - 3 Hosur, Tamil Nadu

- Established in 2005
- Land 19,110 Sq. Mtrs.
- Products Mfg. Sheet Metal parts

#### Unit - 4 Mysore, **Karnataka**

- Established in 2005 •
- Land 4,014 Sq. Mtrs.
- Products Mfg. Rear Fender Assembly

#### Unit - 5 Hosur, Tamil Nadu

- Established in 2006
- Land 13,467 Sq. Mtrs.
- · Products Mfg.- Rear View Mirrors, Automotive Lights

#### Unit – 6 Nalagarh, **Himachal Pradesh**

- Established in 2006
- Land 19,191 Sq. Mtrs.
- Products Mfg. Rear View Mirrors, Automotive Lights, **Plastic Parts**

#### Unit 7 – Rai, Sonepat, Haryana

- Established in 2010 ٠
- Land 28,357 Sq. Mtrs. • Corporate Office •
- Products Mfg Automotive Lights, LED Lights

Fiem Industries Ltd.

#### Unit 8 – Tapukara, Rajasthan

- Established in 2011
- Land 42,863 Sq. Mtrs. •
- Products Mfg. Plastic Injection moulded components, LED lights

#### Unit 9 – Ahmedabad, Gujarat

- Established in 2015
- Land 32,500 Sq. Mtrs.
- Products Mfg. -Automotive Lights, Plastic Parts