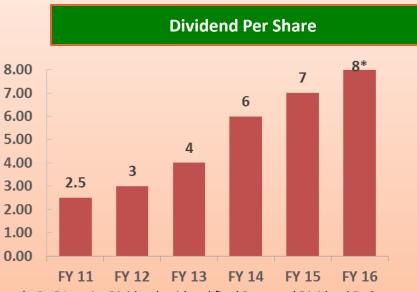

nces      | 57    | 79    | 116   |
| Other Non Current Assets         | 1     | 1     | 87    |
| Total Non Current Assets         | 3,189 | 3,472 | 4,483 |
| Current Assets                   |       |       |       |
| Inventories                      | 424   | 514   | 661   |
| Trade Receivables                | 764   | 867   | 1186  |
| Cash and Bank Balance            | 18    | 33    | 37    |
| Short term Loans and<br>Advances | 145   | 123   | 208   |
| Other Current Assets             | 8     | 4     | 10    |
| Total Current Assets             | 1,359 | 1,541 | 2,102 |
| GRAND TOTAL                      | 4,548 | 5,013 | 6,585 |

# **STANDALONE FINANCIAL OVERVIEW**



38

Total Income & EBIDTAM%



**EBITDA** 





**Efficiency Ratio** 



# **STANDALONE FINANCIAL OVERVIEW**











**Working Capital Days** 



# DISCLAIMER



#### 40

#### Fiem Industries Limited

No representation or warranty, express or implied, is made as to, and no reliance should be placed on, the fairness, accuracy, completeness or correctness of the information or opinions contained in this presentation. Such information and opinions are in all events not current after the date of this presentation. Certain statements made in this presentation may not be based on historical information or facts and may be "forward looking statements" based on the currently held beliefs and assumptions of the management of Fiem Industries Limited ("Company"), which are expressed in good faith and in their opinion reasonable, including those relating to the Company's general business plans and strategy, it