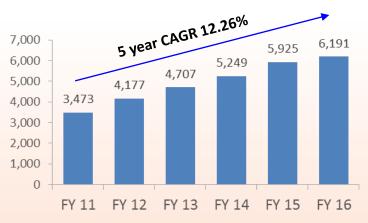

# MAY-2016

Fiem Industries Ltd. – Investor Presentation

| 3    |                               |                                                                                                                                                                                                                                                                                                                                                                                                                                                                                                                                                                                  |
|------|-------------------------------|----------------------------------------------------------------------------------------------------------------------------------------------------------------------------------------------------------------------------------------------------------------------------------------------------------------------------------------------------------------------------------------------------------------------------------------------------------------------------------------------------------------------------------------------------------------------------------|
| Ove  | erview                        | <ul> <li>Fiem Industries Ltd. (FIEM) was founded and incorporated in 1989 by Mr. J.K. Jain.</li> <li>The Company was listed on BSE and NSE in 2006.</li> <li>FIEM is one of the leading manufacturers of Automotive Lighting &amp; Signalling Equipments and Rear View Mirrors in India. FIEM is among first companies in India introducing LED lights in two wheelers.</li> <li>FIEM has diversified its product portfolio by entering into LED luminaires for Indoor and Outdoor applications and Integrated Passenger Information System for Railways &amp; Buses.</li> </ul> |
| Pro  | oducts                        | Automotive SegmentLED Segment• Automotive Lamps - Head<br>lamps, Tail Lamps, Blinker<br>lamps, Fog lamps etc.• LED Luminaires for Indoor<br>and Outdoor applications• Integrated Passenger<br>Information Systems with<br>LED Display (IPIS) for:• Rear View Mirrors<br>• Sheet Metal Parts<br>• Plastic Moulded Parts• LED Tubes<br>• LED Street Lights<br>• Solar Based LED Street lights<br>• Solar Based LED Lantern• Integrated Passenger<br>Information Systems with<br>LED Display (IPIS) for:                                                                            |
| Тор  | Clients                       | <ul> <li>Two Wheeler – Honda, TVS, Suzuki, Yamaha, Eicher Royal Enfield, Mahindra, Harley Davidson etc.</li> <li>Four Wheeler - Tata Motors, Force Motors, Honda Siel, GM, Hyundai, Daimler, Mahindra Reva etc.</li> </ul>                                                                                                                                                                                                                                                                                                                                                       |
| Fina | olidated<br>ancial<br>ormance | <ul> <li>Total Income has grown from INR 4,279mn in FY11 to INR 9,891 mn in FY16 at 5 year CAGR of 18.24%</li> <li>EBITDA has grown from INR 379mn in FY11 to INR 1,282mn in FY15 at a 5 year CAGR of 27.60%</li> <li>Net Profit has grown from INR 111mn in FY11 to INR 573mn in FY15 at a 5 year CAGR of 38.86%</li> </ul>                                                                                                                                                                                                                                                     |