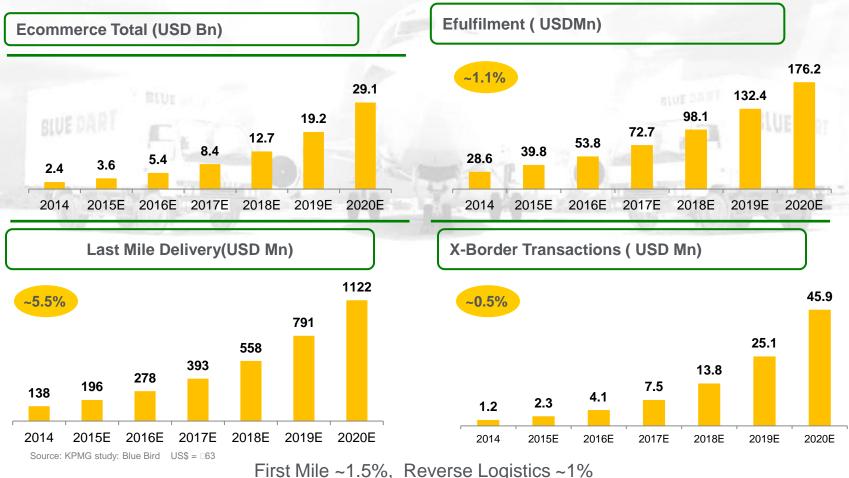

# **Opportunity & Execution**

Indian Lastmile delivery/X-Border/ Efulfillment Market size (USD Mn)

Source: KPMG study US\$ = □63

### Key Growth Drivers

Solution of the growth of ecommerce in India
Output
Description:

Demand from the Tier II, III and Small towns