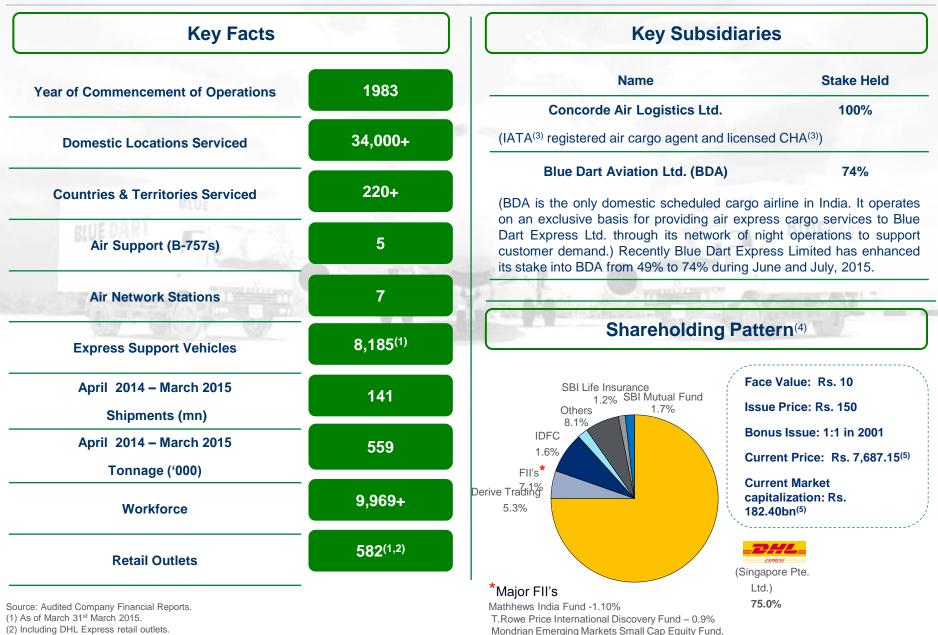

## Blue Dart: South Asia's Premier Express and Integrated Package Distribution Company

(3) IATA: International Air Transport Association; CHA: Customs House Agent

(4) As of October 23, 2015. Figures have been rounded off for calculation adjustments. (5) As on October 26.2015

5

L.P.- 0.5%

**BLUE DART** Tree Line Asia Master Fund (Singapore) Pte Ltd - 0.4% BlackRock Global Funds Asian Dragon Fund- 0.4%