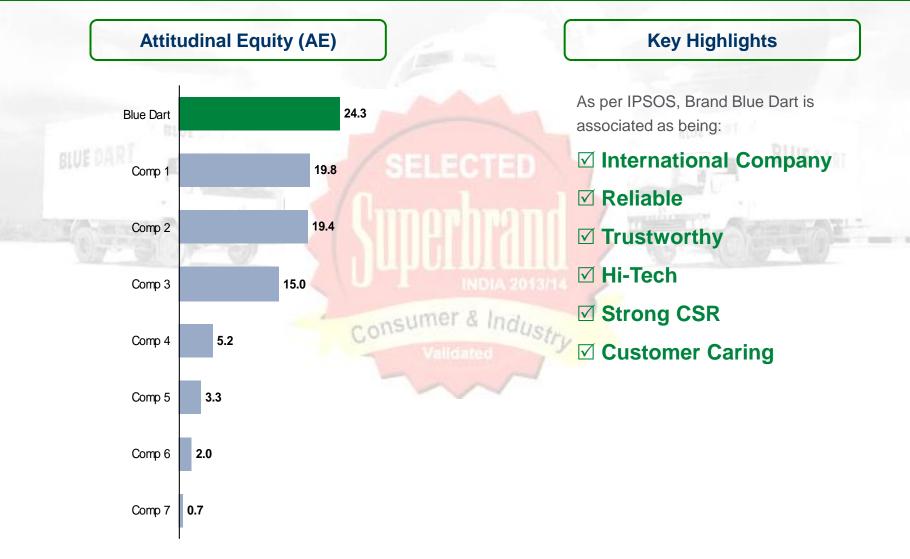

# **Blue Dart: A Superbrand**

Blue Dart's Attitudinal Equity, a measure of the extent to which people want to use the brand, is the highest amongst its peers.

BLUE DART

# Blue Dart: Most Recognized Air and Ground Express Brand

Blue Dart has outperformed its competitors across multiple brand recognition parameters

|                                             | /                | Air Exp | ress   | ``     | Gro               | und Expr | ess `` |                  |
|---------------------------------------------|------------------|---------|--------|--------|-------------------|----------|--------|------------------|
| Parameter                                   | BLUE DART<br>Air | Comp 1  | Comp 2 | Comp 3 | BLUE DART<br>Road | Comp 1   | Comp 2 | Best in<br>Class |
| Overall Satisfaction                        | 3.94             | 3.74    | 3.58   | 3.65   | 3.90              | 3.54     | 3.54   | <b>BLUE DART</b> |
| Value or Worth                              | 3.89             | 3.69    | 3.62   | 3.76   | 3.87              | 3.51     | 3.54   | <b>BLUE DART</b> |
| 1 U G                                       |                  |         |        | 1 2 20 |                   |          |        |                  |
| Likelihood of Recommending                  | 4.09             | 3.83    | 3.66   | 3.76   | 4.03              | 3.73     | 3.77   | BLUE DART        |
| Likelihood to Continue Using                | 4.11             | 3.91    | 3.88   | 3.97   | 4.02              | 3.54     | 4.00   | <b>BLUE DART</b> |
| Likelihood to Increase Share of<br>Business | 4.04             | 3.73    | 3.77   | 3.79   | 3.93              | 3.67     | 3.58   | BLUE DART        |
|                                             |                  |         |        |        | i i               |          |        |                  |
| Technology                                  | 4.08             | 3.66    | 3.56   | 3.55   | 4.05              | 3.49     | 3.69   | <b>BLUE DART</b> |
| Infrastructure                              | 4.01             | 3.62    | 3.56   | 3.59   | 4.03              | 3.72     | 4.00   | <b>BLUE DART</b> |
| Account Opening and Pre Sales               | 4.03             | 3.71    | 3.71   | 3.71   | 4.01              | 3.59     | 3.77   | <b>BLUE DART</b> |
| Delivery of Consignments                    | 3.81             | 3.76    | 3.65   | 3.73   | 3.71              | 3.54     | 3.69   | <b>BLUE DART</b> |
| Pickup & Delivery personnel                 | 3.87             | 3.69    | 3.65   | 3.61   | 3.88              | 3.54     | 3.54   | <b>BLUE DART</b> |