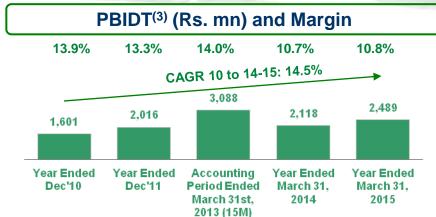

# **Proven Growth Track Record...**<sup>(1)</sup>

Blue Dart has demonstrated a consistent and stable financial growth profile

Source: Audited Company Financial Reports.

(1) All financials are on a Consolidated basis .

(2) Total Income comprising Service Charges, Commission and Other Income.

(3) Profit Before Interest, Depreciation and Taxation