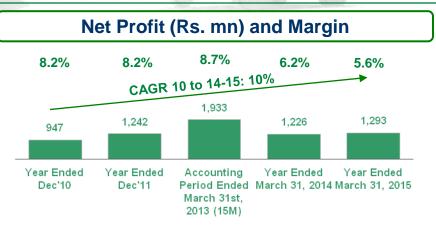

# **Proven Growth Track Record...**<sup>(1)</sup>

Blue Dart has demonstrated a consistent and stable financial growth profile

Source: Audited Company Financial Reports.

(1) All financials are on a Consolidated basis .

(2) Total Income comprising Service Charges, Commission and Other Income.

(3) Profit Before Interest, Depreciation and Taxation