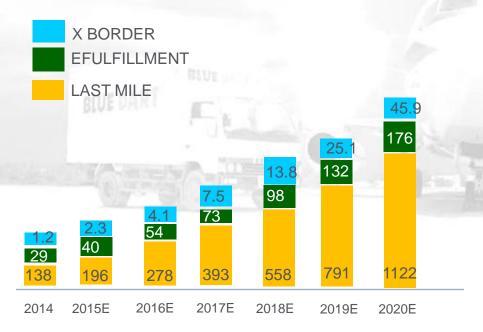

# **Opportunity & Execution**

Indian Lastmile delivery/X-Border/ Efulfillment Market size (USD Mn)

Source: KPMG study US\$ = □63

### Key Growth Drivers

Solution of the growth of ecommerce in India
Output
Description:

Demand from the Tier II, III and Small towns