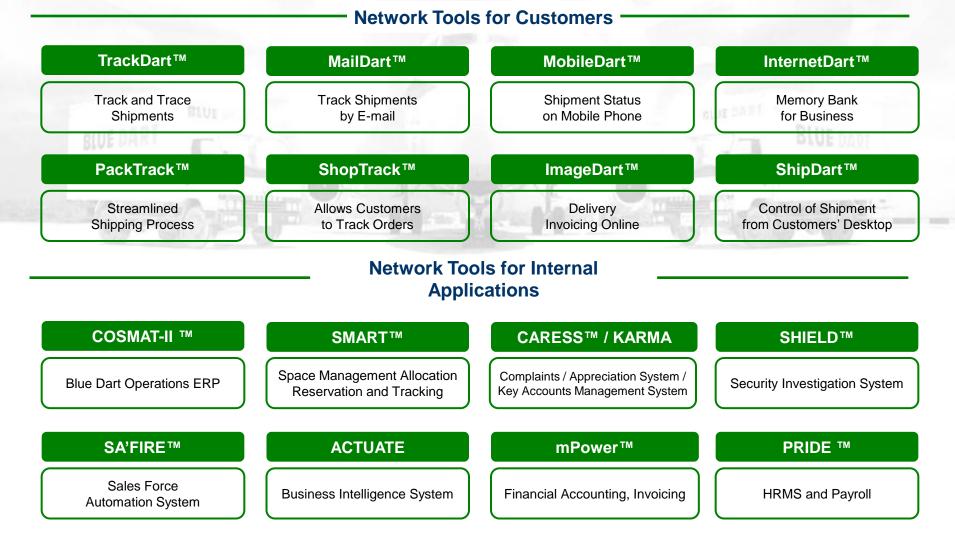

# **Superior Technology Advantage**

Entrenched use of Blue Dart's technology amongst its customer base creating value and ease of shipping, track & trace and control; Customers contributing over 91% of revenue use Blue Dart's technology tools / interface

# **Key Technological Advances**

Industry-leading adoption of new technology to enhance productivity, drive efficiencies, and ensure speedy and accurate information access to customers