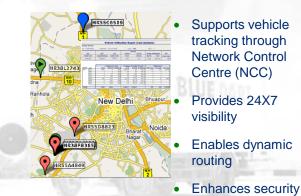

### **GPS: Ground Technical Support**

✓ Real-time shipment visibility

BLUE DART

routing

**Projects in Progress** 

**Enables** dynamic

## **Smart Truck**

✓ "Intelligent" Pick-up and Delivery

- Increases visibility of operations
- Simplifies inbound process and makes it less error-prone
- Reduces emissions and transport costs due to dynamic tour planning
- Customizable planning engine helps set conditions for number of stops for designated route