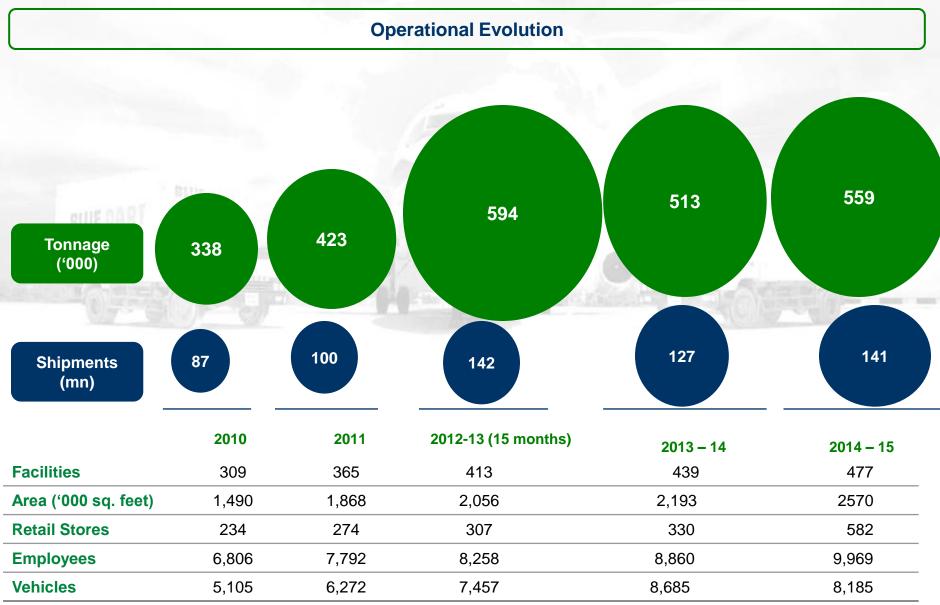

# **Consistent Volume Growth**

Source: Audited Company Financial Reports.

Note: Operational figures as of year end and do not include DHL Express figures.

Note: Consequent to the change of Accounting year from 31st December to 31st March, the figures of 2012-13 are not comparable to those of the previous years/current year as the figures of 2012-13 are for fifteen months from January 1, 2012 to March 31, 2013.