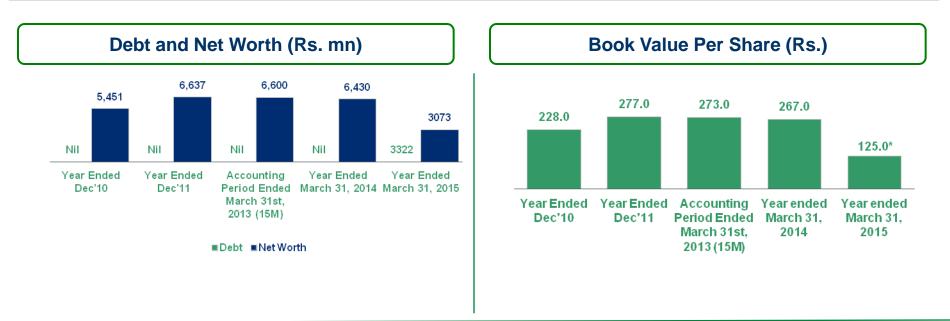

# ... Debt Capital Structure and Credit Ratings<sup>(1)</sup>

## **Credit Ratings**

- "[ICRA] A1+" (ICRA A one plus) assigned by ICRA Ltd. (a Moody's Investors Service associate) for Blue Dart's commercial paper / short-term debt programme of Rs. 250 million (outstanding – nil)
  - ICRA has also assigned [ICRA] AA (Stable) (ICRA double A) (long-term rating) and [ICRA] A1+ (ICRA A one plus) (short-term rating) to the company's bank limits (working capital) of Rs. 361.5 million (including fund-based and non-fund-based limits)
  - "IND A1+" (Ind A one plus) assigned by India Ratings and Research Pvt. Ltd. (erstwhile known as Fitch Ratings India Pvt. Ltd. for Blue Dart's commercial paper/ short-term debt programme of Rs. 300 million (outstanding nil)
- ICRA has assigned "[ICRA] AA" and India Ratings & Research Private Ltd. "IND AA" to Company's Unsecured, Redeemable Debentures.

Source: Audited Company Financial Reports.

Hurry Manual and

Note 1: The Company allotted fully paid up Unsecured, Redeemable Debentures on November 21, 2014 aggregating to Rs 3322 million to its Equity Shareholders by way of Bonus by capitalising its Reserves. The Debentures are listed on BSE Limited and National Stock Exchange of India Limited.

Note 3: The Company has paid a Dividend of Rs 20/- per share for the year ended March 31, 2015.

<sup>(1)</sup> Debt and Net Worth on a Consolidated basis and Book Value Per Share on a Standalone basis.

Note 2: \* Adjusted Book Value without Bonus Debenture issue is Rs 296

(3) RoCE on a standalone basis.

(4) RoCE calculated as EBIT / Average Capital Employed.

Note 1: The Company allotted fully paid up Unsecured, Redeemable Debentures on November 21, 2014 aggregating to Rs 3322 million to its Equity Shareholders by way of Bonus by capitalising its Reserves. The Debentures are listed on BSE Limited and National Stock Exchange of India Limited.

Note 2: The Company has paid a Dividend of Rs 20/- per share for the year ended March 31, 2015.