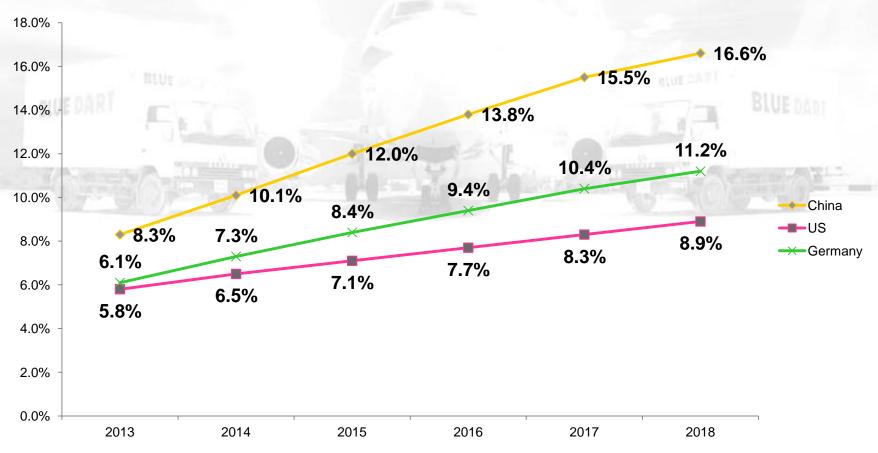

# **Opportunity in the World of 'e'**

There are significant opportunities for eCommerce in India. eCommerce as a percentage to overall retail market in India is below 1%

Source eMarketer(www.eMarketer.com)