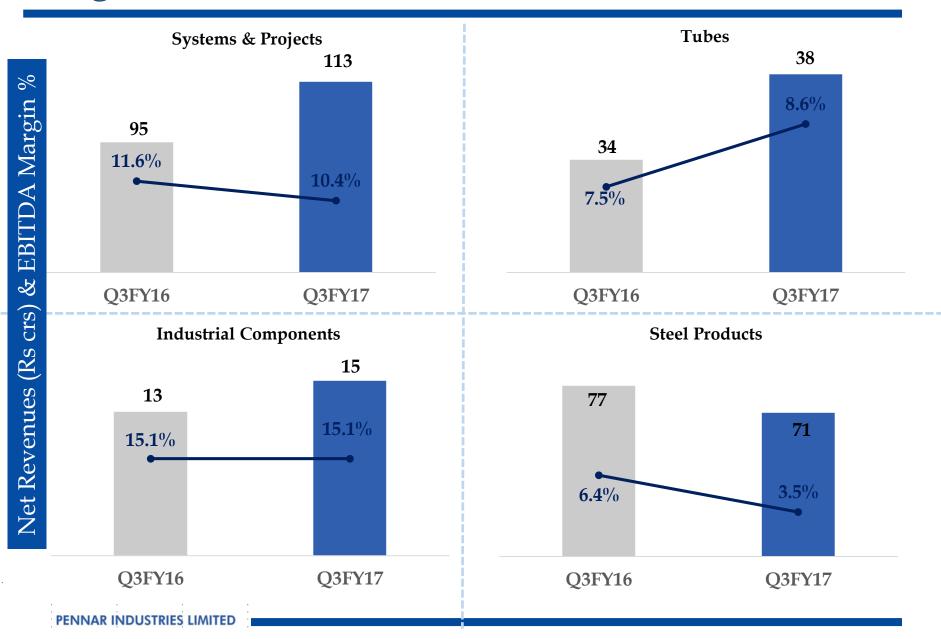

# Segment Performance – Q3FY17

### Systems and Projects

Q3FY17 Sales at INR 113.4 crores

### Q3FY17 Sales, **up 19.7% YoY**

#### PENNAR INDUSTRIES LIMITED

Q3FY17 Sales at INR 38.4 crores (Domestic + Export) 5 New customers customers

### Steel Products

Q3FY17 Sales at INR 71.4 crores