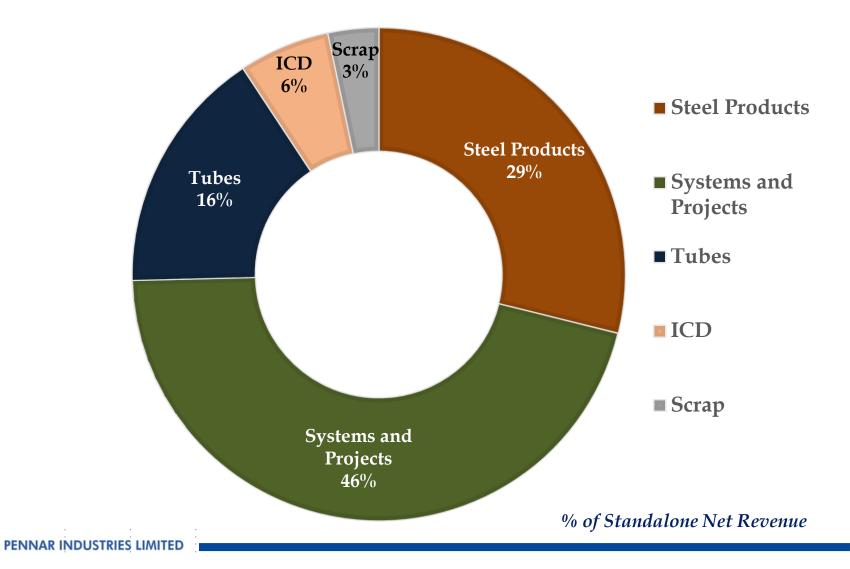

# Evolving Business Mix (1/2)

### As of 31st December, 2016

Evolving Business Mix (2/2)

% of Standalone Net Revenue