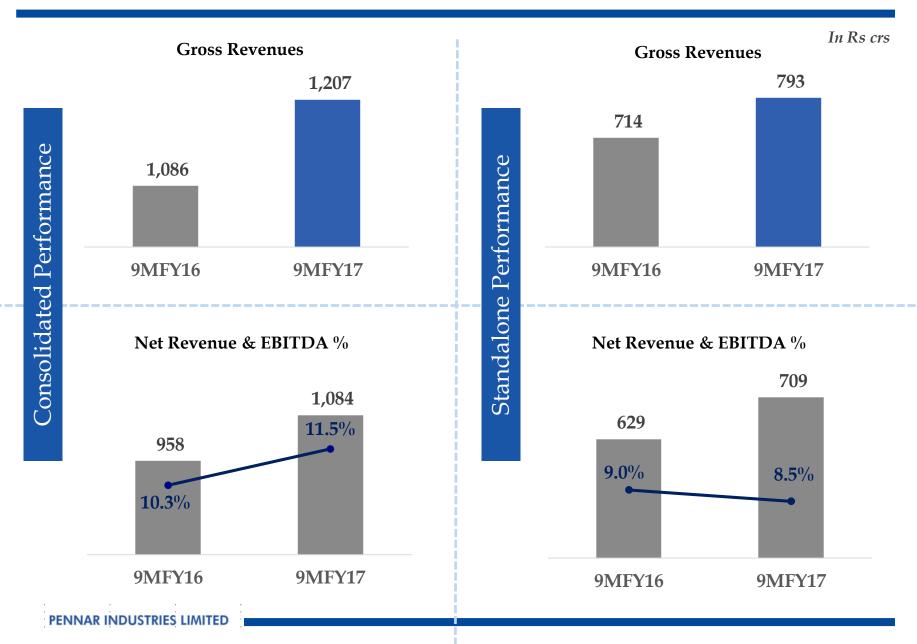

, uncertainties and other unknown factors could cause actual developments and results to differ materially from our expectations.

These factors include, but are not limited to, general market, macro-economic, governmental and regulatory trends, movements in currency exchange and interest rates, competitive pressures, technological developments, changes in the financial conditions of third parties dealing with us, legislative developments, and other key factors that could affect our business and financial performance.

Pennar undertakes no obligation to periodically revise any forward looking statements to reflect future / likely events or circumstances.



# Q3FY17 Snapshot













## Financial Performance – Q3FY17





PENNAR INDUSTRIES LIMITED

## Financial Performance – 9MFY17





# Segment Performance – Q3FY17





# Evolving Business Mix (1/2)



### As of 31st December, 2016



Evolving Business Mix (2/2)







% of Standalone Net Revenue



# Segment Highlights















### Systems and Projects

Q3FY17 Sales at INR 113.4 crores

### Q3FY17 Sales, **up 19.7% YoY**

### Railways - 26 Total Customers

### Railways - Business Highlights

- First ever order received for manufacturing and supply of CBC Headstock from Integral Coach Factory, Chennai.
- Orders received from ICF for various coach applications.

#### New Products

• CBC Headstock and Modular Toilet to ICF, Chennai.

#### Major Customers

 Integral Coach Factory, Modern Coach Factory, Texmaco Rail & Engineering Ltd, Hindustan Engineering India Ltd, Cimmco Ltd, BEML Ltd

### Repeat Orders

• Stainl