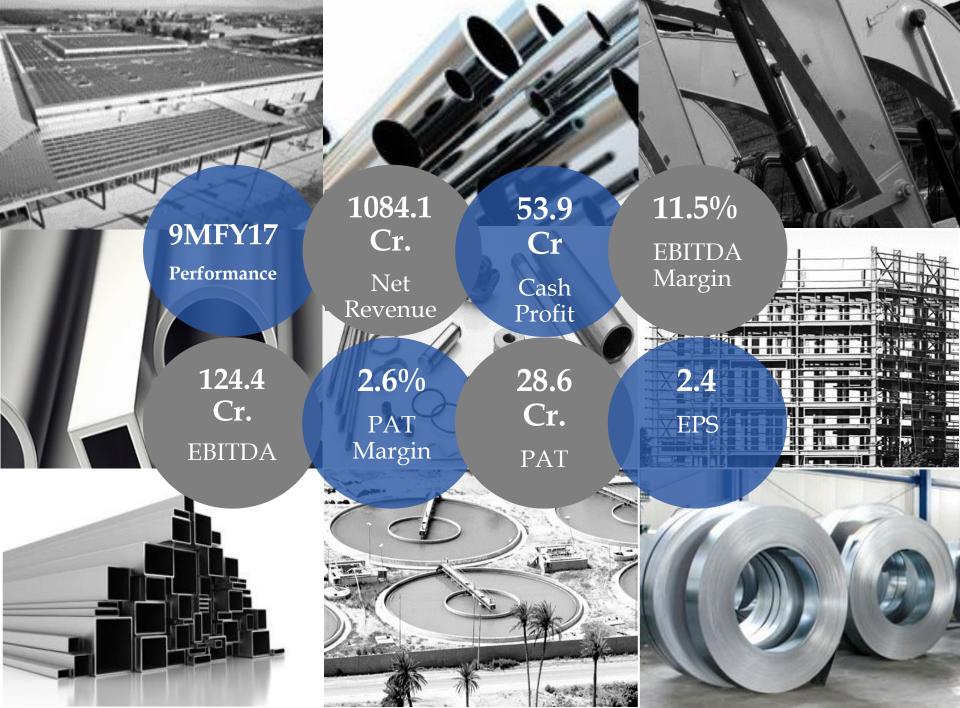

# Q3FY17 Snapshot

## Financial Performance – Q3FY17

PENNAR INDUSTRIES LIMITED

## Financial Performance – 9MFY17