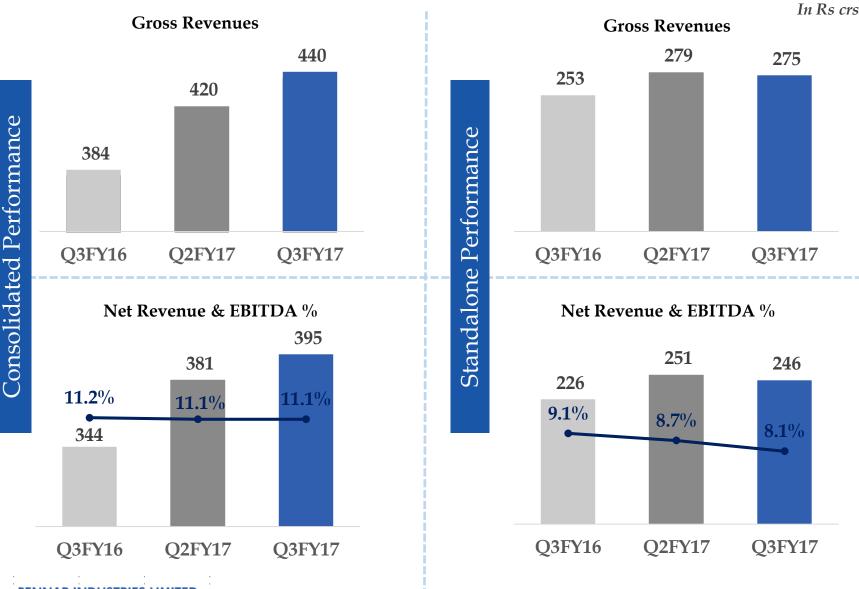

ions concerning the development of our business, a number of risks, uncertainties and other unknown factors could cause actual developments and results to differ materially from our expectations.

These factors include, but are not limited to, general market, macro-economic, governmental and regulatory trends, movements in currency exchange and interest rates, competitive pressures, technological developments, changes in the financial conditions of third parties dealing with us, legislative developments, and other key factors that could affect our business and financial performance.

Pennar undertakes no obligation to periodically revise any forward looking statements to reflect future / likely events or circumstances.



# Q3FY17 Snapshot













## Financial Performance – Q3FY17





PENNAR INDUSTRIES LIMITED

## Financial Performance – 9MFY17





# Segment Performance – Q3FY17





# Evolving Business Mix (1/2)



### As of 31st December, 2016



Evolving Business Mix (2/2)







% of Standalone Net Revenue



# Segment Highlights















### Systems and Projects

Q3FY17 Sales at INR 113.4 crores

### Q3FY17 Sales, **up 19.7% YoY**

### Railways - 26 Total Customers

### Railways - Business Highlights

- First ever order received for manufacturing and supply of CBC Headstock from Integral Coach Factory, Chennai.
- Orders received from ICF for various coach applications.

#### New Products

• CBC Headstock and Modular Toilet to ICF, Chennai.

#### Major Customers

 Integral Coach Factory, Modern Coach Factory, Texmaco Rail & Engineering Ltd, Hindustan Engine