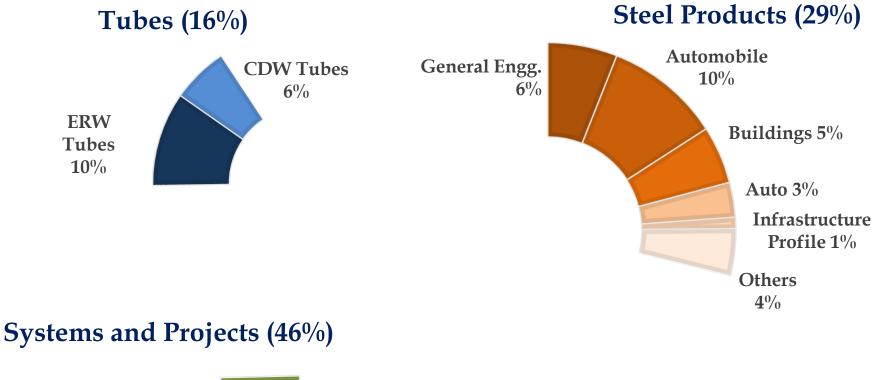

# Evolving Business Mix (1/2)

### As of 31st December, 2016

Evolving Business Mix (2/2)

% of Standalone Net Revenue

### Tubes

### Steel Products

Q3FY17 Sales at INR 71.4 crores

### Systems and Projects

Q3FY17 Sales at INR 113.4 crores