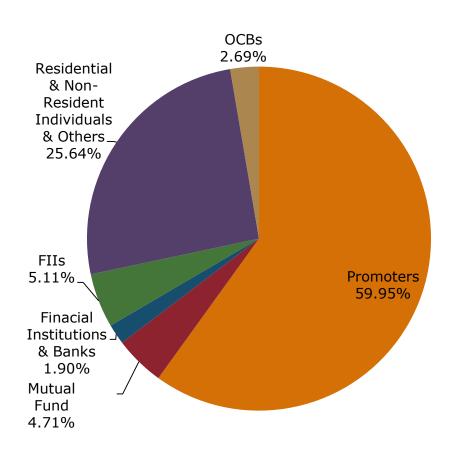

5     |
| Total Current Liabilities | 199      | 30     | 156      | 24     | 119       | 18     |
| Net Current Assets        | 146      | 22     | 130      | 20     | 175       | 27     |
| Total Assets              | 255      | 38     | 228      | 35     | 257       | 39     |
| Reserve & Surplus         | 249      | 37     | 187      | 29     | 144       | 22     |
| Non Current Liabilities   | 6        | 1      | 5        | 1      | 3         | 0      |
| Net Borrowing             | 1        | -      | 35       | 5      | 111       | 17     |
| Total Liabilities         | 255      | 38     | 228      | 35     | 257       | 39     |

<sup>\* -</sup> Opening Balance sheet post demerger

**Fastest Growing Lube Brand** 



### 31st July, 2014

30th June, 2016

**Financial Information** 







# Thank You!

**Disclaimer**: This presentation has been prepared by Gulf Oil Lubricants India Limited.

The information, statements and analysis made in this presentation describing company's objectives, projections and estimates are forward looking statements and progressive within the meaning of applicable security Laws and Regulations.

The analysis contained herein is based on numerous assumptions. Actual result may vary from those expressed or implied depending upon economic conditions, government policies and other incidental factors.

No representation or warranty, either expressed or implied, is provided in relation to this presentation. This presentation should not be regarded by recipients as a substitute for the exercise of their own judgment.