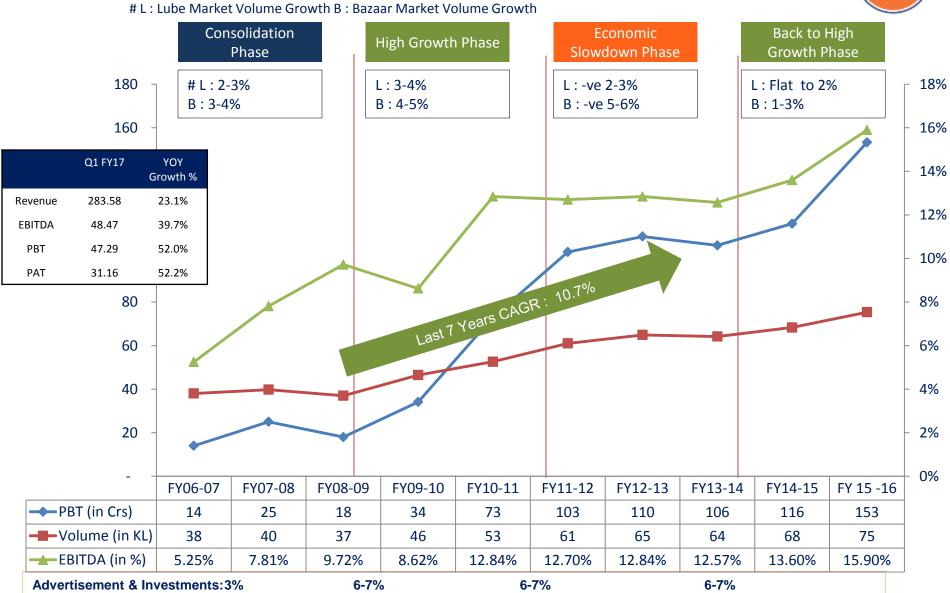

## **Key Financials – Quarterly Trend**

Quality Endurance Passion

Q || 2014-15 | Q || 2014-15 | Q || 2014-15 | Q || 2015-16 |

| BALANCE SHEET as at       | 31-03-16 |        | 31-03-15 |        | 01-04-14* |        |
|---------------------------|----------|--------|----------|--------|-----------|--------|
|                           | Rs Crs   | USD Mn | Rs Crs   | USD Mn | Rs Crs    | USD Mn |
| Fixed Assets Incl. CWIP   | 109      | 16     | 98       | 15     | 82        | 13     |
| Total Current Assets      | 345      | 52     | 286      | 44     | 294       | 45     |
| Total Current Liabilities | 199      | 30     | 156      | 24     | 119       | 18     |
| Net Current Assets        | 146      | 22     | 130      | 20     | 175       | 27     |
| Total Assets              | 255      | 38     | 228      | 35     | 257       | 39     |
| Reserve & Surplus         | 249      | 37     | 187      | 29     | 144       | 22     |
| Non Current Liabilities   | 6        | 1      | 5        | 1      | 3         | 0      |
| Net Borrowing             | 1        | -      | 35       | 5      | 111       | 17     |
| Total Liabilities         | 255      | 38     | 228      | 35     | 257       | 39     |

<sup>\* -</sup> Opening Balance sheet post demerger

**Fastest Growing Lube Brand** 