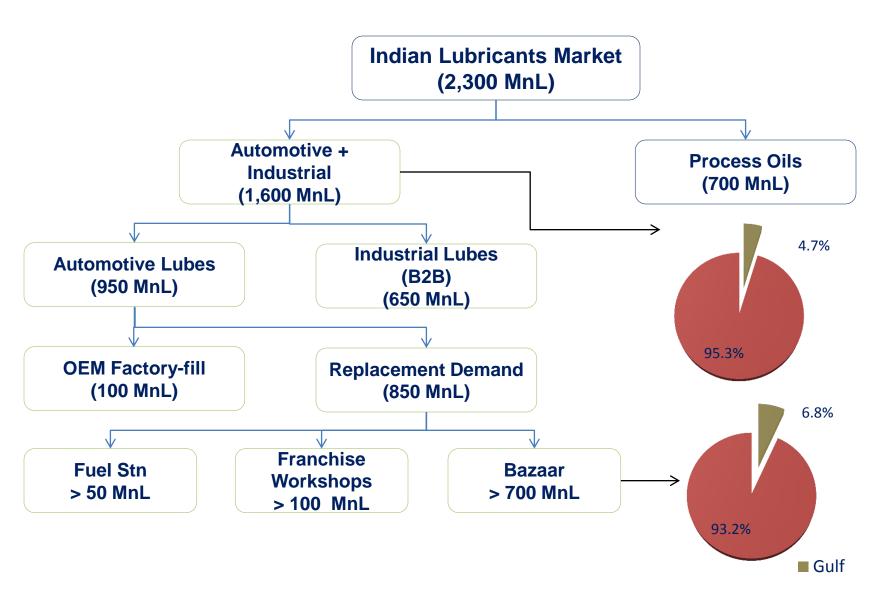

#### **Indian Lubricants Market Structure**

**Fastest Growing Lube Brand** 

**Financial Information** 

Source: Internal