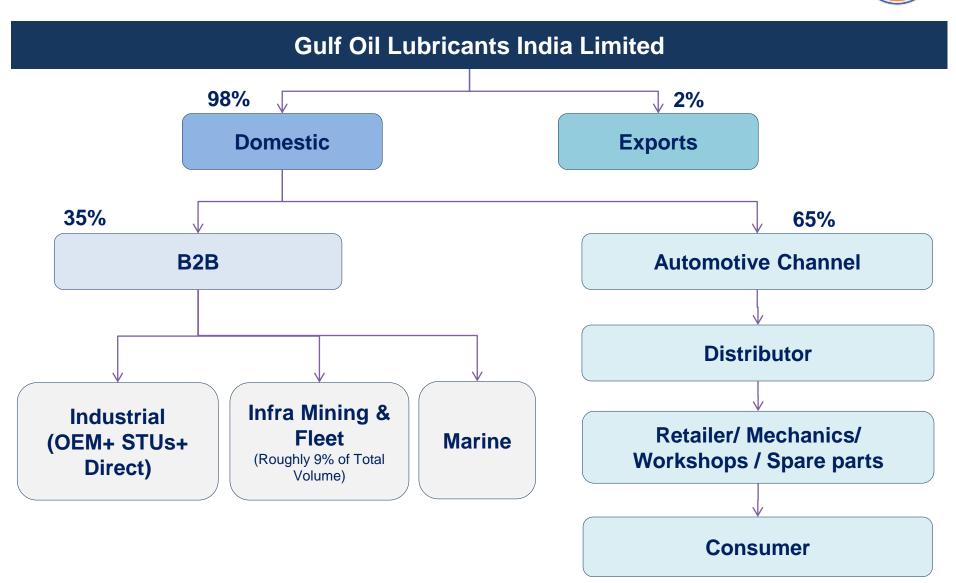

#### **Channel Network**

55000 Retailers 300+ Auto Distributors 30 Depots

#### **B2B Industrial**

200+ Direct Industries 35+ Distributors 10+ STUs

#### **IMF**

More than 350
Infrastructure, Mining &
Fleet Customers

Silvassa (Existing) 90000 MT

- Ramped up from 75000 MT to 90000 MT in 2014-15
- Installed additional Imported state of art Fast Filling Lines and other balancing equipment /storage