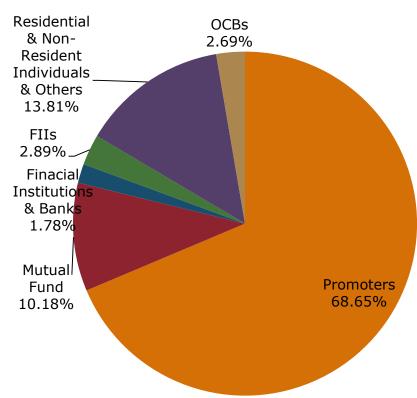

|
| Total Current Liabilities | 199      | 30     | 156      | 24     | 119       | 18     |
| Net Current Assets        | 146      | 22     | 130      | 20     | 175       | 27     |
| Total Assets              | 255      | 38     | 228      | 35     | 257       | 39     |
| Reserve & Surplus         | 249      | 37     | 187      | 29     | 144       | 22     |
| Non Current Liabilities   | 6        | 1      | 5        | 1      | 3         | 0      |
| Net Borrowing             | 1        | -      | 35       | 5      | 111       | 17     |
| Total Liabilities         | 255      | 38     | 228      | 35     | 257       | 39     |

<sup>\* -</sup> Opening Balance sheet post demerger

**Fastest Growing Lube Brand** 



### 31st July, 2014

30th June, 2016

**Financial Information** 







# Thank You!

**Disclaimer**: This presentation has been prepared by Gulf Oil Lubricants India Limited.

The information, statements and analysis made in this presentation describing company's objectives, projections and estimates are forward looking statements and progressive within the meaning of applicable security Laws and Regulations.

The analysis contained herein is based on numerous assumptions. Actual result may vary from those expressed or implied depending upon economic conditions, government policies and other incidental factors.

No representation or warranty, either expressed or implied, is provided in relation to this presentation. This presentation should not be regarded by recipients as a substitute for the exercise of their own judgment.