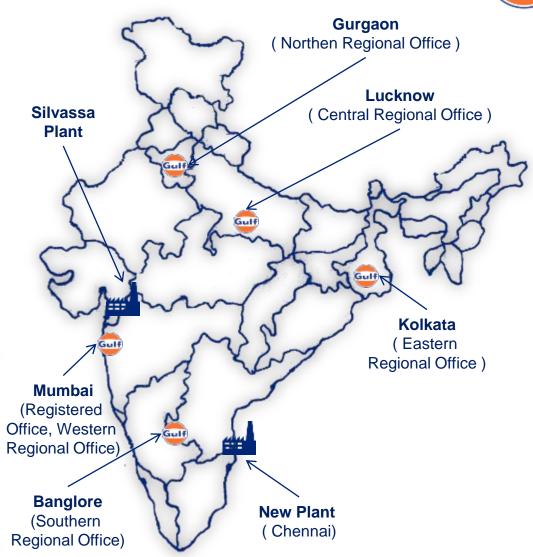

#### **IMF**

More than 350
Infrastructure, Mining &
Fleet Customers

Silvassa (Existing) 90000 MT

- Ramped up from 75000 MT to 90000 MT in 2014-15
- Installed additional Imported state of art Fast Filling Lines and other balancing equipment /storage

Chennai (New) 50000 MT

- Capacity planned 50000 MT in phases
- Close proximity to India's biggest Auto hub and port facilities
- Around 15 acres land already acquired
- Construction started in Q1 of 2016-17 and to be completed in Q2 17-18