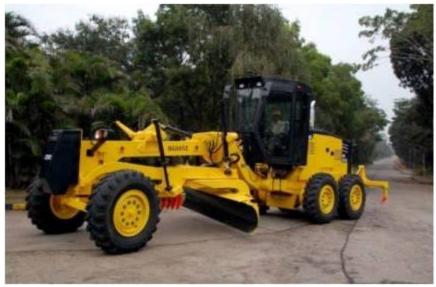

### **MINING & CONSTRUCTION BUSINESS**

MOTOR GRADERS: 119 HP - 280 HP

DREDGERS: 1.3 m<sup>3</sup>

PIPE LAYERS: 41 TON - 100 TON

WATER SPRINKLERS: 28,000 LITRE - 70,000 LITRE