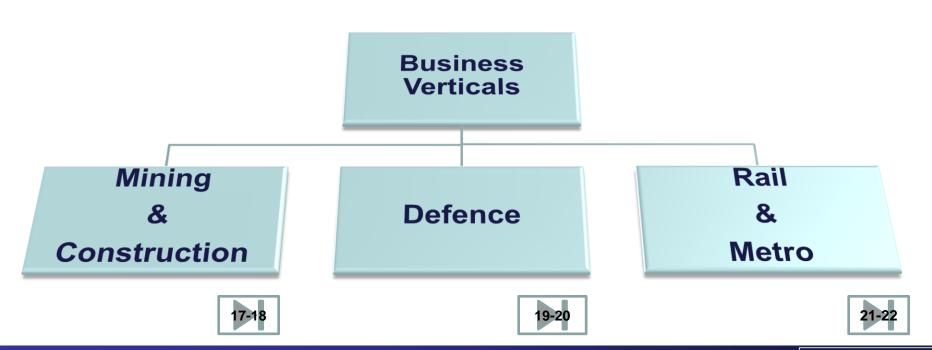

## **BEML AT A GLANCE**

### **MINING & CONSTRUCTION BUSINESS**

**DOZERS: 90 HP - 416 HP** 

**DUMP TRUCKS: 35 TON -205 TON** 

EXCAVATORS- 7.5 TON - 180 TON

WHEELED LOADERS - 0.8 m<sup>3</sup> - 6.3 m<sup>3</sup>

### **DEFENCE BUSINESS**

**BEML HIGH MOBLITY VEHICLES** – 12x12, 10x10, 8x8, 6x6, 4x4

**ARMOURED RECOVERY VEHICLE** 

**SARVATRA BRIDGE SYSTEM** 

AKASH MISSILE - SECTION IV & V PROJECT

# **RAIL & METRO BUSINESS**