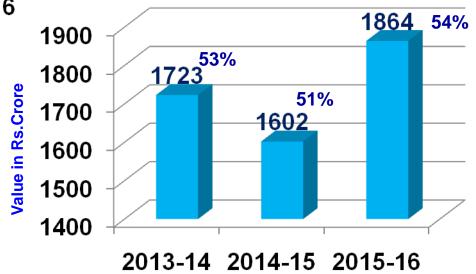

and/or other incidental factors.



### **BACKGROUND**



Incorporated: 11th May 1964

Mini Ratna 'Category - I' Company Ministry of Defence





# **SHARE HOLDING PATTERN**



| Govt.of India      | 54.03%  |
|--------------------|---------|
| MFs                | 18.64%  |
| Indian Public      | 10.18%  |
| IFIs               | 5.20%   |
| <b>Corp Bodies</b> | 5.17%   |
| FIIs/FPIs          | 5.26%   |
| NRIs/ OCBs         | 0.69%   |
| Banks              | 0.13%   |
| Others             | 0.70%   |
| TOTAL              | 100.00% |

As on 16th DEC 2016



## **BEML AT A GLANCE**









#### **SALES PER EMPLOYEE & MANPOWER**





# GROSS MARGIN & PROFIT BEFORE TAX





2013-14

2015-16



### **R&D EXPENDITURE AND REVENUE**





# SALES FROM R&D DEVELOPED PRODUCTS w. r. t. TOTAL SALES





# **ORDER BOOK POSITION**







# **MANPOWER**







# SALES PER EMPLOYEE



Value in ₹ lakh







# **PERFORMANCE LAST 3 YEARS**



Values in ₹ Cr.

| Particulars               | 2013-14 | 2014-15 | 2015-16 | Achv. As of end Sept'16 |
|---------------------------|---------|---------|---------|-------------------------|
| Gross Sales               | 3262.20 | 3129.65 | 3426.02 | 801.56                  |
| Value of Production (VoP) | 3165.14 | 2920.39 | 3182.31 | 981.48                  |
| Profit Before Tax         | 9.08    | 6.91    | 64.27   | (123.69)                |



### **AWARDS & ACCOLADES**



- ❖ SCOPE Award for Excellence and Outstanding Contribution to the Public Sector Management Special Institutional Category (Turnaround)" for the year 2013-14.
- \* Received Twin Aw