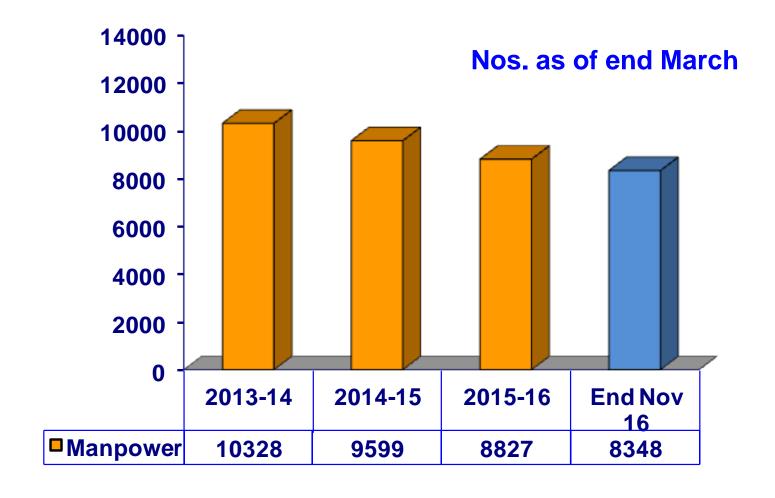

Incorporated: 11th May 1964

Mini Ratna 'Category - I' Company Ministry of Defence





# **SHARE HOLDING PATTERN**



| Govt.of India      | 54.03%  |
|--------------------|---------|
| MFs                | 18.64%  |
| Indian Public      | 10.18%  |
| IFIs               | 5.20%   |
| <b>Corp Bodies</b> | 5.17%   |
| FIIs/FPIs          | 5.26%   |
| NRIs/ OCBs         | 0.69%   |
| Banks              | 0.13%   |
| Others             | 0.70%   |
| TOTAL              | 100.00% |

As on 16th DEC 2016



## **BEML AT A GLANCE**









#### **SALES PER EMPLOYEE & MANPOWER**





# GROSS MARGIN & PROFIT BEFORE TAX





2013-14

2015-16



### **R&D EXPENDITURE AND REVENUE**





# SALES FROM R&D DEVELOPED PRODUCTS w. r. t. TOTAL SALES





# **ORDER BOOK POSITION**







# **MANPOWER**







# SALES PER EMPLOYEE



Value in ₹ lakh







# **PERFORMANCE LAST 3 YEARS**



Values in ₹ Cr.

| Particulars               | 2013-14 | 2014-15 | 2015-16 | Achv. As of end Sept'16 |
|---------------------------|---------|---------|---------|-------------------------|
| Gross Sales               | 3262.20 | 3129.65 | 3426.02 | 801.56                  |
| Value of Production (VoP) | 3165.14 | 2920.39 | 3182.31 | 981.48                  |
| Profit Before Tax         | 9.08    | 6.91    | 64.27   | (123.69)                |



### **AWARDS & ACCOLADES**



- ❖ SCOPE Award for Excellence and Outstanding Contribution to the Public Sector Management Special Institutional Category (Turnaround)" for the year 2013-14.
- \* Received Twin Awards for **Skill development and CSR Initiatives**.
- *