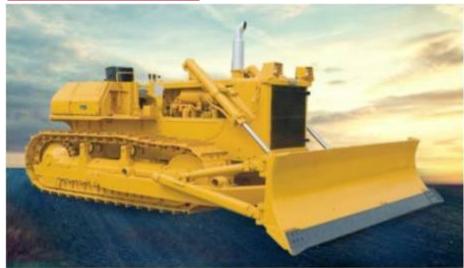

### **MINING & CONSTRUCTION BUSINESS**

**DOZERS: 90 HP - 416 HP** 

**DUMP TRUCKS: 35 TON -205 TON** 

EXCAVATORS- 7.5 TON - 180 TON

WHEELED LOADERS - 0.8 m<sup>3</sup> - 6.3 m<sup>3</sup>