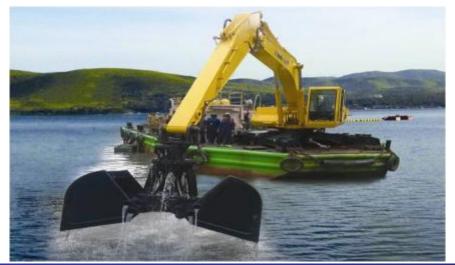

### **MINING & CONSTRUCTION BUSINESS**

MOTOR GRADERS: 119 HP - 280 HP

DREDGERS: 1.3 m<sup>3</sup>

PIPE LAYERS: 41 TON - 100 TON

WATER SPRINKLERS: 28,000 LITRE - 70,000 LITRE