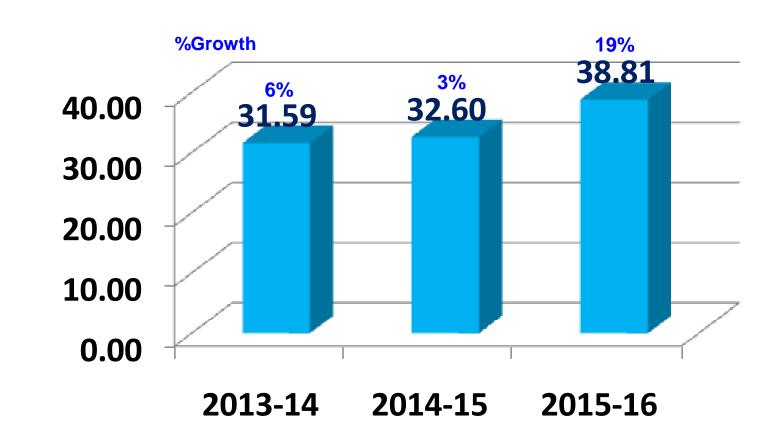

egory - I' Company Ministry of Defence





# **SHARE HOLDING PATTERN**



| Govt.of India      | 54.03%  |
|--------------------|---------|
| MFs                | 18.64%  |
| Indian Public      | 10.18%  |
| IFIs               | 5.20%   |
| <b>Corp Bodies</b> | 5.17%   |
| FIIs/FPIs          | 5.26%   |
| NRIs/ OCBs         | 0.69%   |
| Banks              | 0.13%   |
| Others             | 0.70%   |
| TOTAL              | 100.00% |

As on 16th DEC 2016



## **BEML AT A GLANCE**









#### **SALES PER EMPLOYEE & MANPOWER**





# GROSS MARGIN & PROFIT BEFORE TAX





2013-14

2015-16



### **R&D EXPENDITURE AND REVENUE**





# SALES FROM R&D DEVELOPED PRODUCTS w. r. t. TOTAL SALES





# **ORDER BOOK POSITION**







# **MANPOWER**







# SALES PER EMPLOYEE



Value in ₹ lakh







# **PERFORMANCE LAST 3 YEARS**



Values in ₹ Cr.

| Particulars               | 2013-14 | 2014-15 | 2015-16 | Achv. As of end Sept'16 |
|---------------------------|---------|---------|---------|-------------------------|
| Gross Sales               | 3262.20 | 3129.65 | 3426.02 | 801.56                  |
| Value of Production (VoP) | 3165.14 | 2920.39 | 3182.31 | 981.48                  |
| Profit Before Tax         | 9.08    | 6.91    | 64.27   | (123.69)                |



### **AWARDS & ACCOLADES**



- ❖ SCOPE Award for Excellence and Outstanding Contribution to the Public Sector Management Special Institutional Category (Turnaround)" for the year 2013-14.
- \* Received Twin Awards for **Skill development and CSR Initiatives**.
- **❖ National Quality Award-2016 for "Optimizatio