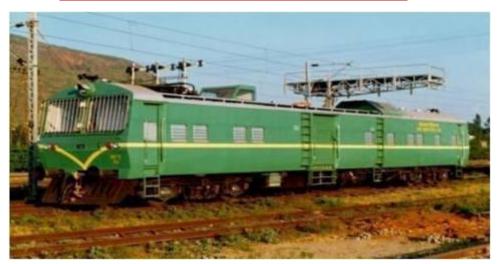

205 TON** 



EXCAVATORS- 7.5 TON - 180 TON



WHEELED LOADERS - 0.8 m<sup>3</sup> - 6.3 m<sup>3</sup>





### **MINING & CONSTRUCTION BUSINESS**



MOTOR GRADERS: 119 HP - 280 HP



DREDGERS: 1.3 m<sup>3</sup>



PIPE LAYERS: 41 TON - 100 TON



WATER SPRINKLERS: 28,000 LITRE - 70,000 LITRE





### **DEFENCE BUSINESS**



**BEML HIGH MOBLITY VEHICLES** – 12x12, 10x10, 8x8, 6x6, 4x4



**ARMOURED RECOVERY VEHICLE** 



**SARVATRA BRIDGE SYSTEM** 



AKASH MISSILE - SECTION IV & V PROJECT





### **DEFENCE BUSINESS**



#### **BMP TRANSMISSION**



#### **EJECTOR AND AIR CLEANER ASSEMBLY**





# **RAIL & METRO BUSINESS**



### **METRO TRAINS**









### **RAIL & METRO BUSINESS**



#### **PASSENGER COACHES & ELECTRICAL MULTIPLE UNITS**





#### **MAINTENANCE VEHICLES – CMV, OHE**