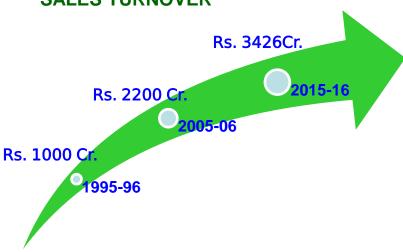

# **PERFORMANCE LAST 3 YEARS**

Values in ₹ Cr.

| Particulars               | 2013-14 | 2014-15 | 2015-16 | Achv. As of end Sept'16 |
|---------------------------|---------|---------|---------|-------------------------|
| Gross Sales               | 3262.20 | 3129.65 | 3426.02 | 801.56                  |
| Value of Production (VoP) | 3165.14 | 2920.39 | 3182.31 | 981.48                  |
| Profit Before Tax         | 9.08    | 6.91    | 64.27   | (123.69)                |