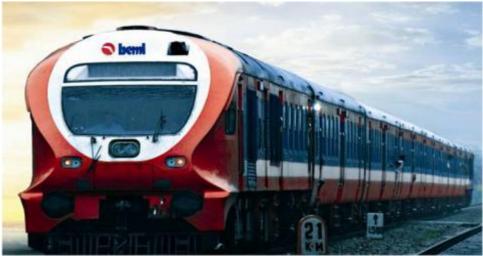

90 HP - 416 HP** 



**DUMP TRUCKS: 35 TON -205 TON** 



EXCAVATORS- 7.5 TON - 180 TON



WHEELED LOADERS - 0.8 m<sup>3</sup> - 6.3 m<sup>3</sup>





### **MINING & CONSTRUCTION BUSINESS**



MOTOR GRADERS: 119 HP - 280 HP



DREDGERS: 1.3 m<sup>3</sup>



PIPE LAYERS: 41 TON - 100 TON



WATER SPRINKLERS: 28,000 LITRE - 70,000 LITRE





### **DEFENCE BUSINESS**



**BEML HIGH MOBLITY VEHICLES** – 12x12, 10x10, 8x8, 6x6, 4x4



**ARMOURED RECOVERY VEHICLE** 



**SARVATRA BRIDGE SYSTEM** 



AKASH MISSILE - SECTION IV & V PROJECT





### **DEFENCE BUSINESS**



#### **BMP TRANSMISSION**



#### **EJECTOR AND AIR CLEANER ASSEMBLY**





# **RAIL & METRO BUSINESS**



### **METRO TRAINS**









### **RAIL & METRO BUSINESS**



#### **PASSENGER COACHES & ELECTRICAL MULTIPLE UNITS**





#### **MAINTENANCE VEHICLES – CMV, OHE**