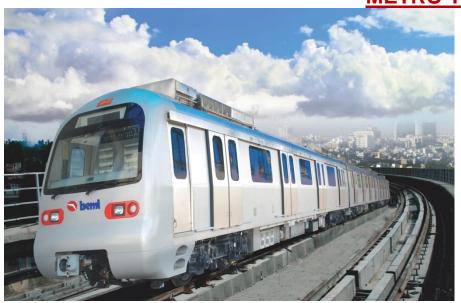

ML





# **MARKETING NETWORK**















### **MINING & CONSTRUCTION BUSINESS**



**DOZERS: 90 HP - 416 HP** 



**DUMP TRUCKS: 35 TON -205 TON** 



EXCAVATORS- 7.5 TON - 180 TON



WHEELED LOADERS - 0.8 m<sup>3</sup> - 6.3 m<sup>3</sup>





### **MINING & CONSTRUCTION BUSINESS**



MOTOR GRADERS: 119 HP - 280 HP



DREDGERS: 1.3 m<sup>3</sup>



PIPE LAYERS: 41 TON - 100 TON



WATER SPRINKLERS: 28,000 LITRE - 70,000 LITRE





### **DEFENCE BUSINESS**



**BEML HIGH MOBLITY VEHICLES** – 12x12, 10x10, 8x8, 6x6, 4x4



**ARMOURED RECOVERY VEHICLE** 



**SARVATRA BRIDGE SYSTEM** 



AKASH MISSILE - SECTION IV & V PROJECT





### **DEFENCE BUSINESS**



#### **BMP TRANSMISSION**



#### **EJECTOR AND AIR CLEANER ASSEMBLY**





# **RAIL & METRO BUSINESS**



### **METRO TRAINS**









### **RAIL & METRO BUSINESS**



#### **PASSENGER COACHES & ELECTRICAL MULTIPLE UNITS**





#### **MAINTENANCE VEHICLES – CMV, OHE**