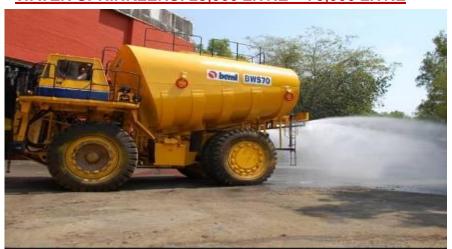

### **MINING & CONSTRUCTION BUSINESS**

MOTOR GRADERS: 119 HP - 280 HP

DREDGERS: 1.3 m<sup>3</sup>

PIPE LAYERS: 41 TON - 100 TON

WATER SPRINKLERS: 28,000 LITRE - 70,000 LITRE