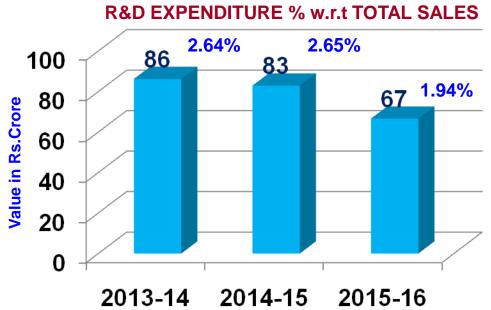

rnment regulations, laws, statutes, judicial pronouncements and/or other incidental factors.



### **BACKGROUND**



Incorporated: 11th May 1964

Mini Ratna 'Category - I' Company Ministry of Defence





# **SHARE HOLDING PATTERN**



| Govt.of India      | 54.03%  |
|--------------------|---------|
| MFs                | 18.64%  |
| Indian Public      | 10.18%  |
| IFIs               | 5.20%   |
| <b>Corp Bodies</b> | 5.17%   |
| FIIs/FPIs          | 5.26%   |
| NRIs/ OCBs         | 0.69%   |
| Banks              | 0.13%   |
| Others             | 0.70%   |
| TOTAL              | 100.00% |

As on 16th DEC 2016



## **BEML AT A GLANCE**









#### **SALES PER EMPLOYEE & MANPOWER**





# GROSS MARGIN & PROFIT BEFORE TAX





2013-14

2015-16



### **R&D EXPENDITURE AND REVENUE**





# SALES FROM R&D DEVELOPED PRODUCTS w. r. t. TOTAL SALES





# **ORDER BOOK POSITION**







# **MANPOWER**







# SALES PER EMPLOYEE



Value in ₹ lakh







# **PERFORMANCE LAST 3 YEARS**



Values in ₹ Cr.

| Particulars               | 2013-14 | 2014-15 | 2015-16 | Achv. As of end Sept'16 |
|---------------------------|---------|---------|---------|-------------------------|
| Gross Sales               | 3262.20 | 3129.65 | 3426.02 | 801.56                  |
| Value of Production (VoP) | 3165.14 | 2920.39 | 3182.31 | 981.48                  |
| Profit Before Tax         | 9.08    | 6.91    | 64.27   | (123.69)                |



### **AWARDS & ACCOLADES**



- ❖ SCOPE Award for Excellence and Outstanding Contribution to the Public Sector Management Special Institutional Catego