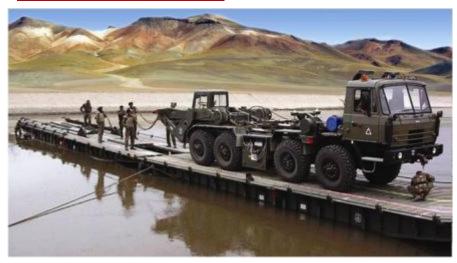

### **DEFENCE BUSINESS**

**BEML HIGH MOBLITY VEHICLES** – 12x12, 10x10, 8x8, 6x6, 4x4

**ARMOURED RECOVERY VEHICLE** 

**SARVATRA BRIDGE SYSTEM** 

AKASH MISSILE - SECTION IV & V PROJECT