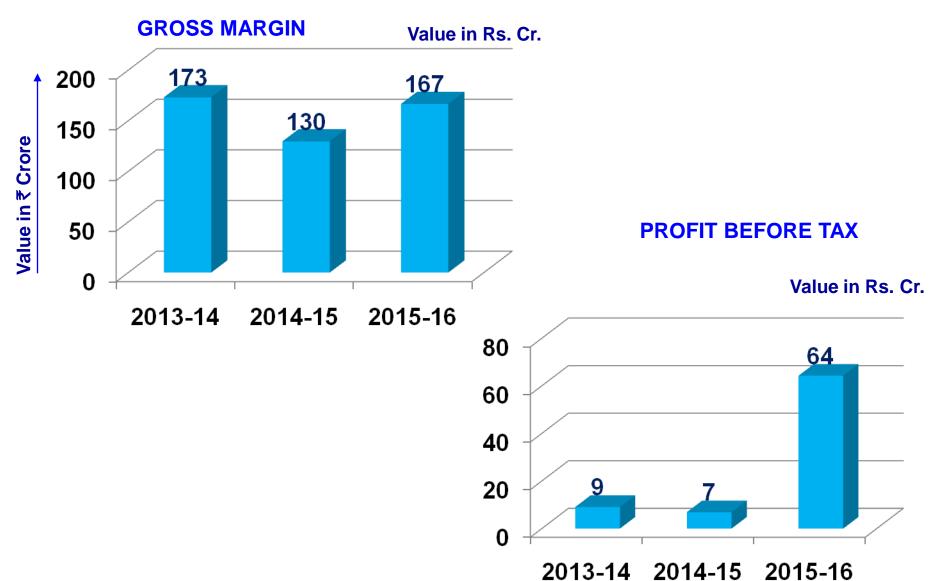

# GROSS MARGIN & PROFIT BEFORE TAX

2013-14

2015-16

# **PERFORMANCE LAST 3 YEARS**

Values in ₹ Cr.

| Particulars               | 2013-14 | 2014-15 | 2015-16 | Achv. As of end Sept'16 |
|---------------------------|---------|---------|---------|-------------------------|
| Gross Sales               | 3262.20 | 3129.65 | 3426.02 | 801.56                  |
| Value of Production (VoP) | 3165.14 | 2920.39 | 3182.31 | 981.48                  |
| Profit Before Tax         | 9.08    | 6.91    | 64.27   | (123.69)                |