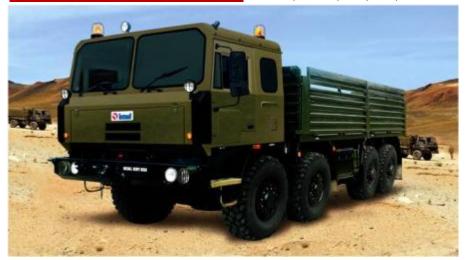

### **DEFENCE BUSINESS**

**BEML HIGH MOBLITY VEHICLES** – 12x12, 10x10, 8x8, 6x6, 4x4

**ARMOURED RECOVERY VEHICLE** 

**SARVATRA BRIDGE SYSTEM** 

AKASH MISSILE - SECTION IV & V PROJECT