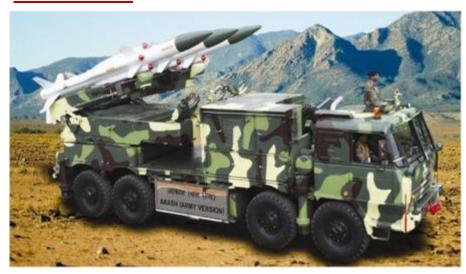

### **DEFENCE BUSINESS**

**BEML HIGH MOBLITY VEHICLES** – 12x12, 10x10, 8x8, 6x6, 4x4

**ARMOURED RECOVERY VEHICLE** 

**SARVATRA BRIDGE SYSTEM** 

AKASH MISSILE - SECTION IV & V PROJECT