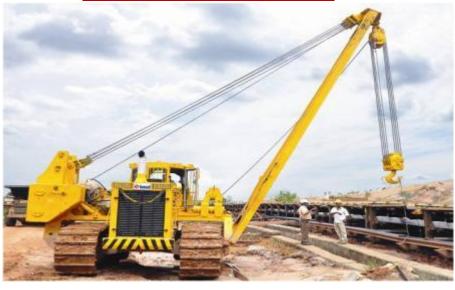

### **MINING & CONSTRUCTION BUSINESS**

MOTOR GRADERS: 119 HP - 280 HP

DREDGERS: 1.3 m<sup>3</sup>

PIPE LAYERS: 41 TON - 100 TON

WATER SPRINKLERS: 28,000 LITRE - 70,000 LITRE