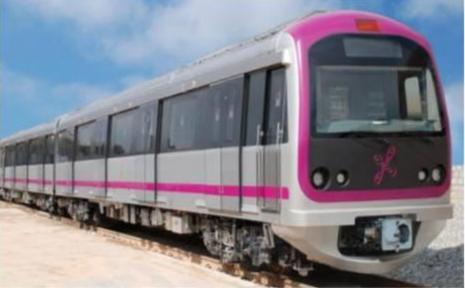

# **MARKETING NETWORK**















### **MINING & CONSTRUCTION BUSINESS**



**DOZERS: 90 HP - 416 HP** 



**DUMP TRUCKS: 35 TON -205 TON** 



EXCAVATORS- 7.5 TON - 180 TON



WHEELED LOADERS - 0.8 m<sup>3</sup> - 6.3 m<sup>3</sup>





### **MINING & CONSTRUCTION BUSINESS**



MOTOR GRADERS: 119 HP - 280 HP



DREDGERS: 1.3 m<sup>3</sup>



PIPE LAYERS: 41 TON - 100 TON



WATER SPRINKLERS: 28,000 LITRE - 70,000 LITRE





### **DEFENCE BUSINESS**



**BEML HIGH MOBLITY VEHICLES** – 12x12, 10x10, 8x8, 6x6, 4x4



**ARMOURED RECOVERY VEHICLE** 



**SARVATRA BRIDGE SYSTEM** 



AKASH MISSILE - SECTION IV & V PROJECT





### **DEFENCE BUSINESS**



#### **BMP TRANSMISSION**



#### **EJECTOR AND AIR CLEANER ASSEMBLY**





# **RAIL & METRO BUSINESS**



### **METRO TRAINS**









### **RAIL & METRO BUSINESS**



#### **PASSENGER COACHES & ELECTRICAL MULTIPLE UNITS**





#### **MAINTENANCE VEHICLES – CMV, OHE**