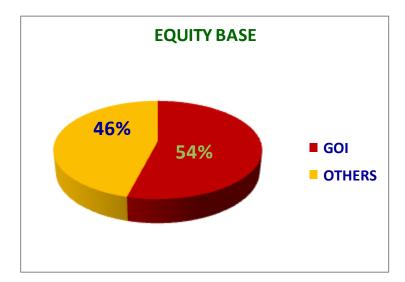

# **SHARE HOLDING PATTERN**

| Govt.of India      | 54.03%  |
|--------------------|---------|
| MFs                | 18.64%  |
| Indian Public      | 10.18%  |
| IFIs               | 5.20%   |
| <b>Corp Bodies</b> | 5.17%   |
| FIIs/FPIs          | 5.26%   |
| NRIs/ OCBs         | 0.69%   |
| Banks              | 0.13%   |
| Others             | 0.70%   |
| TOTAL              | 100.00% |

As on 16th DEC 2016