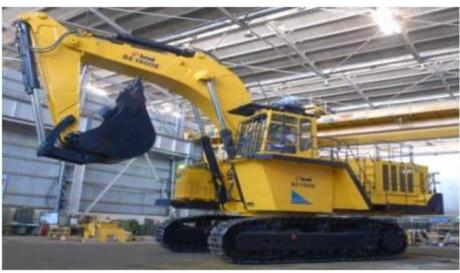

### **MINING & CONSTRUCTION BUSINESS**

**DOZERS: 90 HP - 416 HP** 

**DUMP TRUCKS: 35 TON -205 TON** 

EXCAVATORS- 7.5 TON - 180 TON

WHEELED LOADERS - 0.8 m<sup>3</sup> - 6.3 m<sup>3</sup>