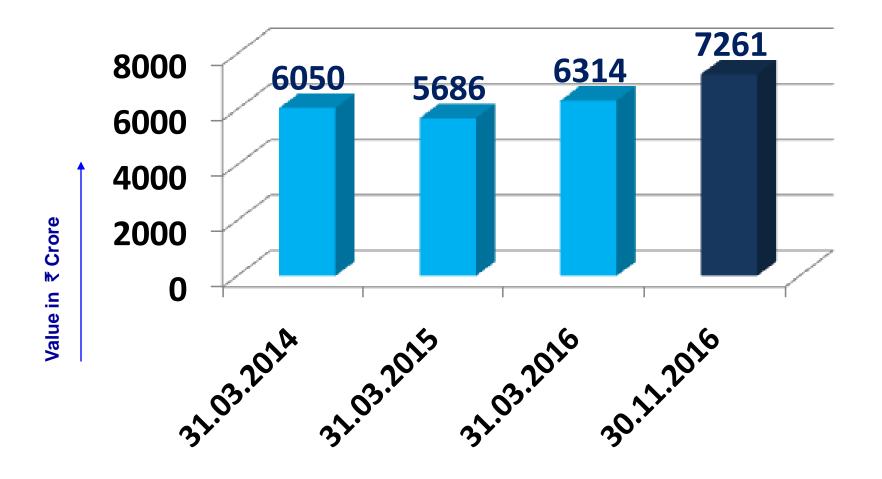

### **BACKGROUND**



Incorporated: 11th May 1964

Mini Ratna 'Category - I' Company Ministry of Defence





# **SHARE HOLDING PATTERN**



| Govt.of India      | 54.03%  |
|--------------------|---------|
| MFs                | 18.64%  |
| Indian Public      | 10.18%  |
| IFIs               | 5.20%   |
| <b>Corp Bodies</b> | 5.17%   |
| FIIs/FPIs          | 5.26%   |
| NRIs/ OCBs         | 0.69%   |
| Banks              | 0.13%   |
| Others             | 0.70%   |
| TOTAL              | 100.00% |

As on 16th DEC 2016



## **BEML AT A GLANCE**









#### **SALES PER EMPLOYEE & MANPOWER**





# GROSS MARGIN & PROFIT BEFORE TAX





2013-14

2015-16



### **R&D EXPENDITURE AND REVENUE**





# SALES FROM R&D DEVELOPED PRODUCTS w. r. t. TOTAL SALES





# **ORDER BOOK POSITION**







# **MANPOWER**







# SALES PER EMPLOYEE



Value in ₹ lakh







# **PERFORMANCE LAST 3 YEARS**



Values in ₹ Cr.

| Particulars               | 2013-14 | 2014-15 | 2015-16 | Achv. As of end Sept'16 |
|---------------------------|---------|---------|---------|-------------------------|
| Gross Sales               | 3262.20 | 3129.65 | 3426.02 | 801.56                  |
| Value of Production (VoP) | 3165.14 | 2920.39 | 3182.31 | 981.48                  |
| Profit Before Tax         | 9.08    | 6.91    | 64.27   | (123.69)                |



### **AWARDS & ACCOLADES**



- ❖ SCOPE Award for Excellence and Outstanding Contribution to the Public Sector Management Special Institutional Category (Turnaround)" for the year 2013-14.
- \* Received Twin Awards for **Skill development and