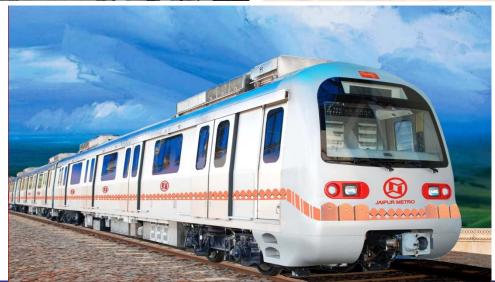

# **MARKETING NETWORK**















### **MINING & CONSTRUCTION BUSINESS**



**DOZERS: 90 HP - 416 HP** 



**DUMP TRUCKS: 35 TON -205 TON** 



EXCAVATORS- 7.5 TON - 180 TON



WHEELED LOADERS - 0.8 m<sup>3</sup> - 6.3 m<sup>3</sup>





### **MINING & CONSTRUCTION BUSINESS**



MOTOR GRADERS: 119 HP - 280 HP



DREDGERS: 1.3 m<sup>3</sup>



PIPE LAYERS: 41 TON - 100 TON



WATER SPRINKLERS: 28,000 LITRE - 70,000 LITRE





### **DEFENCE BUSINESS**



**BEML HIGH MOBLITY VEHICLES** – 12x12, 10x10, 8x8, 6x6, 4x4



**ARMOURED RECOVERY VEHICLE** 



**SARVATRA BRIDGE SYSTEM** 



AKASH MISSILE - SECTION IV & V PROJECT





### **DEFENCE BUSINESS**



#### **BMP TRANSMISSION**



#### **EJECTOR AND AIR CLEANER ASSEMBLY**





# **RAIL & METRO BUSINESS**



### **METRO TRAINS**









### **RAIL & METRO BUSINESS**



#### **PASSENGER COACHES & ELECTRICAL MULTIPLE UNITS**





#### **MAINTENANCE VEHICLES – CMV, OHE**