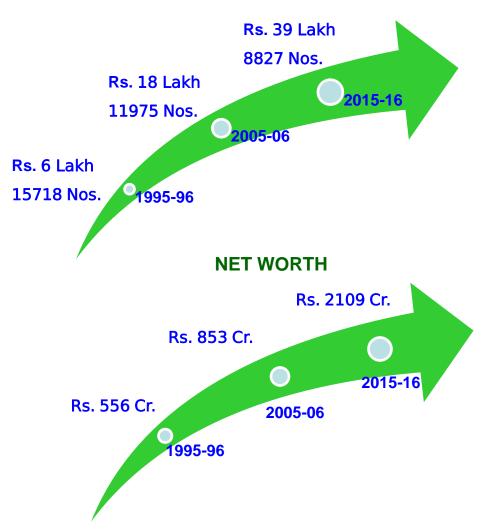

domestic and overseas markets in which the Company operates, changes in or due to the environment, Government regulations, laws, statutes, judicial pronouncements and/or other incidental factors.



### **BACKGROUND**



Incorporated: 11th May 1964

Mini Ratna 'Category - I' Company Ministry of Defence





# **SHARE HOLDING PATTERN**



| Govt.of India      | 54.03%  |
|--------------------|---------|
| MFs                | 18.64%  |
| Indian Public      | 10.18%  |
| IFIs               | 5.20%   |
| <b>Corp Bodies</b> | 5.17%   |
| FIIs/FPIs          | 5.26%   |
| NRIs/ OCBs         | 0.69%   |
| Banks              | 0.13%   |
| Others             | 0.70%   |
| TOTAL              | 100.00% |

As on 16th DEC 2016



## **BEML AT A GLANCE**









#### **SALES PER EMPLOYEE & MANPOWER**





# GROSS MARGIN & PROFIT BEFORE TAX





2013-14

2015-16



### **R&D EXPENDITURE AND REVENUE**





# SALES FROM R&D DEVELOPED PRODUCTS w. r. t. TOTAL SALES





# **ORDER BOOK POSITION**







# **MANPOWER**







# SALES PER EMPLOYEE



Value in ₹ lakh







# **PERFORMANCE LAST 3 YEARS**



Values in ₹ Cr.

| Particulars               | 2013-14 | 2014-15 | 2015-16 | Achv. As of end Sept'16 |
|---------------------------|---------|---------|---------|-------------------------|
| Gross Sales               | 3262.20 | 3129.65 | 3426.02 | 801.56                  |
| Value of Production (VoP) | 3165.14 | 2920.39 | 3182.31 | 981.48                  |
| Profit Before Tax         | 9.08    | 6.91    | 64.27   | (123.69)                |



### **AWARDS & ACCOLADES**



- ❖ SCOPE Award f