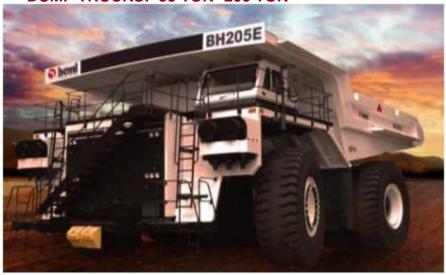

### **MINING & CONSTRUCTION BUSINESS**

**DOZERS: 90 HP - 416 HP** 

**DUMP TRUCKS: 35 TON -205 TON** 

EXCAVATORS- 7.5 TON - 180 TON

WHEELED LOADERS - 0.8 m<sup>3</sup> - 6.3 m<sup>3</sup>