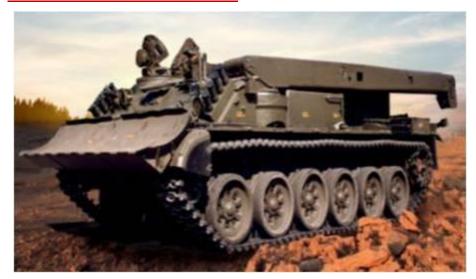

### **DEFENCE BUSINESS**

**BEML HIGH MOBLITY VEHICLES** – 12x12, 10x10, 8x8, 6x6, 4x4

**ARMOURED RECOVERY VEHICLE** 

**SARVATRA BRIDGE SYSTEM** 

AKASH MISSILE - SECTION IV & V PROJECT