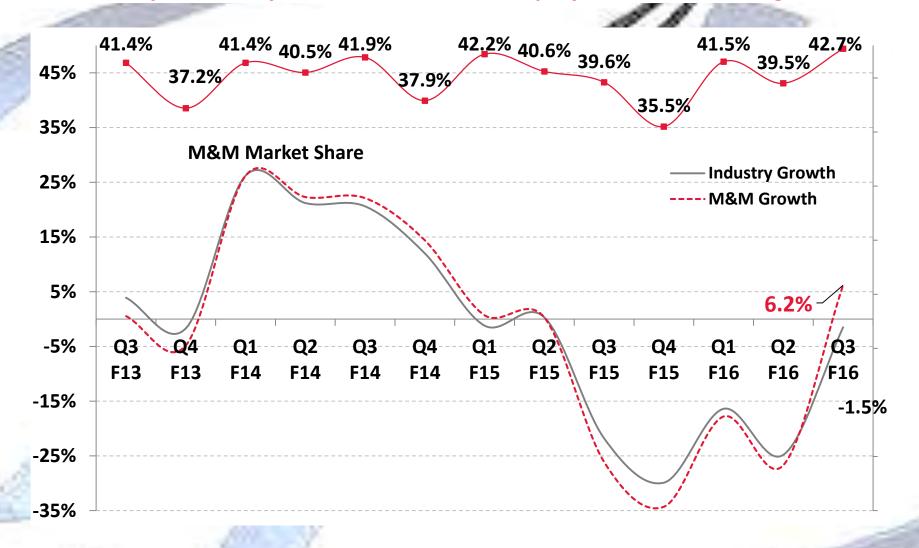

#### **Domestic Tractor Industry & M&M**

Q3 Industry decline by 1.5% . M&M Volume up by 6.2%, Mkt share gain 3.1%