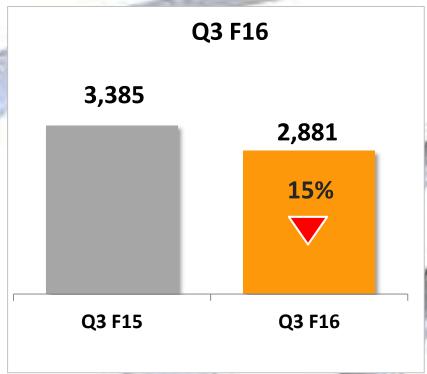

#### **Domestic Tractor Industry & M&M**

Q3 Industry decline by 1.5% . M&M Volume up by 6.2%, Mkt share gain 3.1%