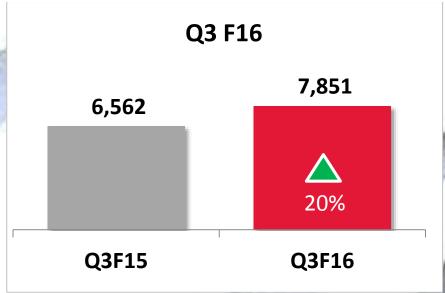

#### **Domestic Tractor Industry & M&M**

Q3 Industry decline by 1.5% . M&M Volume up by 6.2%, Mkt share gain 3.1%