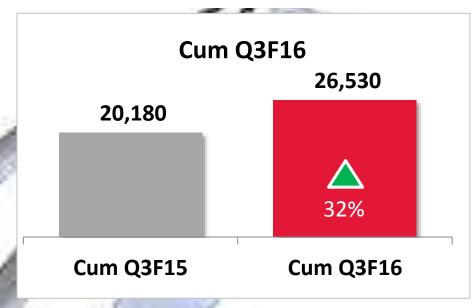

#### **Domestic Tractor Industry & M&M**

Q3 Industry decline by 1.5% . M&M Volume up by 6.2%, Mkt share gain 3.1%