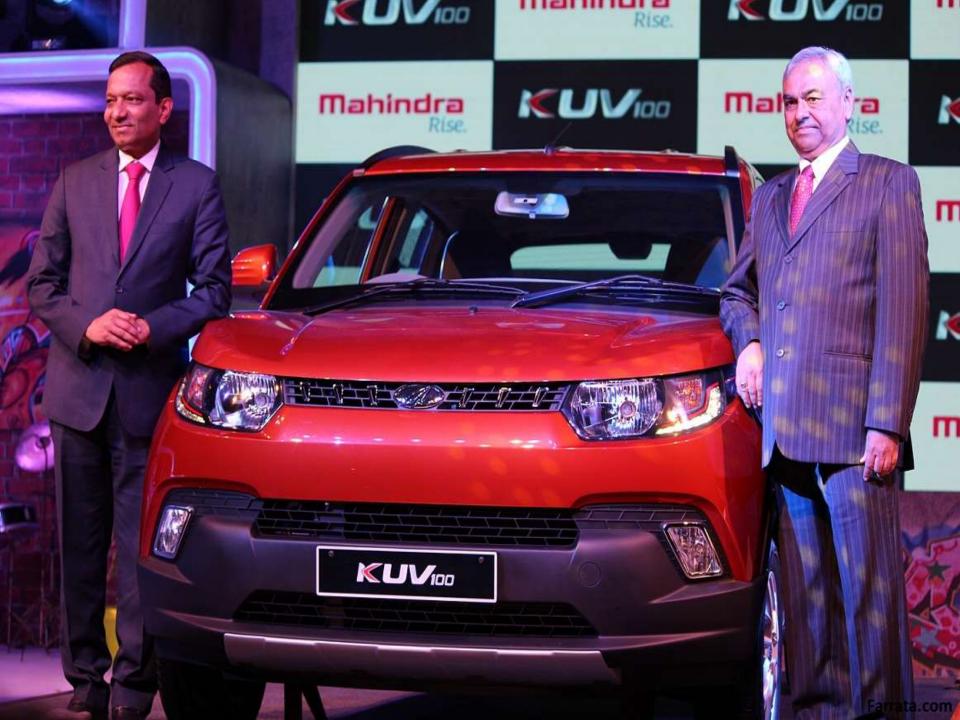

# **Q3F16 Domestic Market Performance**

| Sagment                    | Industry  |        | M&M     |        | M&M Mkt. Share |       |
|----------------------------|-----------|--------|---------|--------|----------------|-------|
| Segment                    | Q3F16     | Growth | Q3F16   | Growth | CY             | PY    |
| Utility Vehicles           | 151,874   | 14.7%  | 58,660  | 18.0%  | 38.6%          | 37.6% |
| Cars                       | 118,787   | 10.2%  | 718     | 18.5%  | 0.6%           | 0.6%  |
| Vans                       | 44,439    | 7.2%   | 2,541   | 6.9%   | 5.7%           | 5.7%  |
| LCV Goods < 2T GVW         | 31,294    | -6.6%  | 8,897   | 173.3% | 28.4%          | 9.7%  |
| LCV Goods 2 to 3.5T GVW    | 49,324    | 6.5%   | 34,417  | 0.9%   | 69.8%          | 73.6% |
| 3W                         | 144,477   | 7.8%   | 15,096  | 2.0%   | 10.4%          | 11.0% |
| AD (Dom) Total             | 540,195   | 9.0%   | 120,329 | 14.7%  | 22.3%          | 21.2% |
| LCV Passenger              | 9,136     | 16.9%  | 448     | -24.8% | 4.9%           | 7.6%  |
| LCV Goods > 3.5T GVW       | 9,105     | 26.6%  | 697     | 19.1%  | 7.7%           | 8.1%  |
| HCV Goods (>16.2T)         | 39,714    | 27.6%  | 1,563   | 100.9% | 3.9%           | 2.5%  |
| AS (Dom) Total             | 598,150   | 10.4%  | 123,037 | 15.2%  | 20.6%          | 19.7% |
| Non Participating Segments |           |        |         |        |                |       |
| MHCV Passenger             | 7,379     | 11.0%  |         |        |                |       |
| M+ICV Goods (7.5 to 16.2T) | 21,250    | 17.8%  |         |        |                |       |
| Cars (Non. Participating)  | 421,153   | 16.7%  |         |        |                |       |
| AS (Dom.) Total            | 1,047,932 | 13.0%  | 123,037 | 15.2%  | 11.7%          | 11.5% |