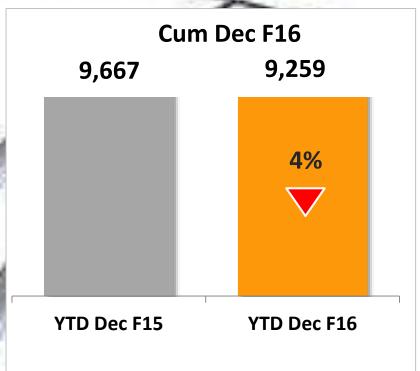

#### **Domestic Tractor Industry & M&M**

Q3 Industry decline by 1.5% . M&M Volume up by 6.2%, Mkt share gain 3.1%