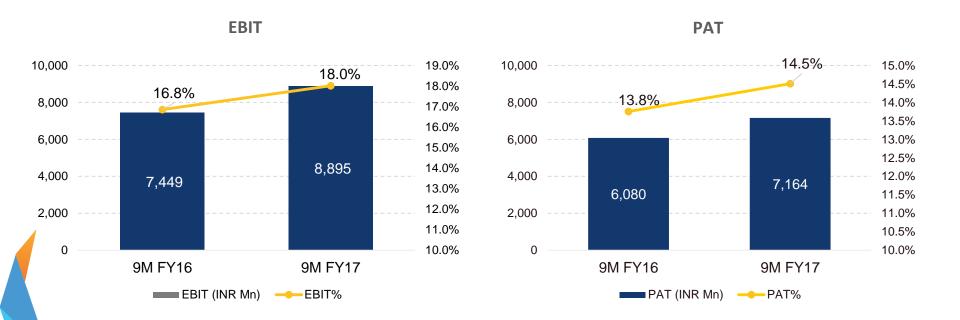

### Highlights – Q3FY17

Revenue Growth of 2.3% Q-o-Q; 3.8% CC

Q3FY17

Q3FY17 EBIT at 17.8%, up by 22 bps Q-o-Q

Q3FY17 PAT at 14.4% up by 17 bps Q-o-Q

Q3FY16

# ...with improved Profitability