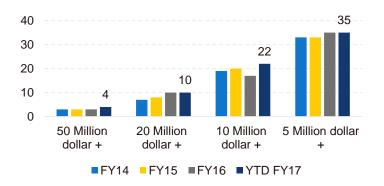

### Meet LTI

6th

Largest Indian IT services company (NASSCOM ranking 2015) 264

Active clients (as of Dec 2016)

23 ...

Delivery centers globally, with 42 sales offices (as of Jan 2017) \$945+Mn

LTM revenues

51 Fortune 500 clients (as of Dec 2016)