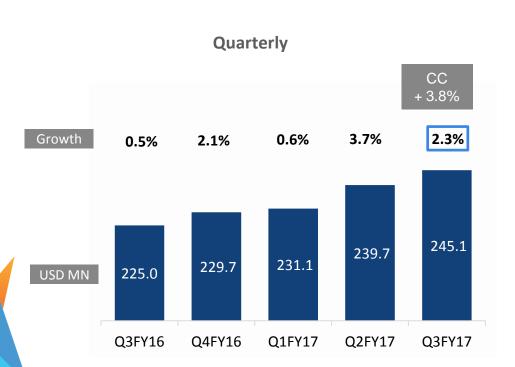

### Highlights – Q3FY17

Revenue Growth of 2.3% Q-o-Q; 3.8% CC

Q3FY17

Q3FY17 EBIT at 17.8%, up by 22 bps Q-o-Q

Q3FY17 PAT at 14.4% up by 17 bps Q-o-Q

Q3FY16

### Robust Revenue Growth...