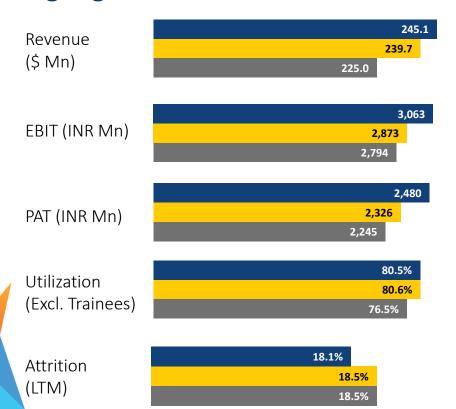

### Highlights – Q3FY17

Revenue Growth of 2.3% Q-o-Q; 3.8% CC

Q3FY17

Q3FY17 EBIT at 17.8%, up by 22 bps Q-o-Q

Q3FY17 PAT at 14.4% up by 17 bps Q-o-Q

Q3FY16

# ...with improved Profitability