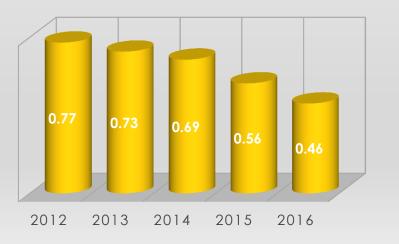

ts      | 45     | 35     | 25     |
| Total Non Current Assets      | 12,096 | 12,149 | 12,351 |
|                               |        |        |        |
| Current Assets                |        |        |        |
| Inventories                   | 4,223  | 4,793  | 4,835  |
| Trade Receivables             | 4,292  | 4,647  | 4,917  |
| Cash and Cash Equivalents     | 696    | 691    | 702    |
| Short-Term Loans and Advances | 1,068  | 1,000  | 1,334  |
| Other Current Assets          | 123    | 63     | 59     |
| Total Current Assets          | 10,402 | 11,194 | 11,847 |
| TOTAL - ASSETS                | 22,498 | 23,343 | 24,198 |

### Financials - Consolidated

24,797

2015

24,742

2016





21,923

18,027

2013

15,321

2012





### PAT (INR.Mn)



Net Debt / Equity (X)

2014



Free Cash Flow (INR.Mn)





### **Capital Market Information**

| Price Data (30-Sep-2016)          |          |
|-----------------------------------|----------|
| Face Value (INR)                  | 1        |
| Market Price (INR)                | 97.4     |
| 52 Week H/L (INR)                 | 107.8/42 |
| Market Cap (INR Mn)               | 20,454   |
| Equity Shares Outstanding (Mn)    | 210.1    |
| 1 Year Avg. trading volume ('000) | 504.4    |

### **Shareprice Movement**





#### Marquee Institutional Investors as on September 2016

| Hdfc Trustee - Hdfc Prudence & Equity Fund                          | 8.65% |
|---------------------------------------------------------------------|-------|
| American Funds Insurance Series Global<br>Small Capitalization Fund | 5.66% |
| Morgan