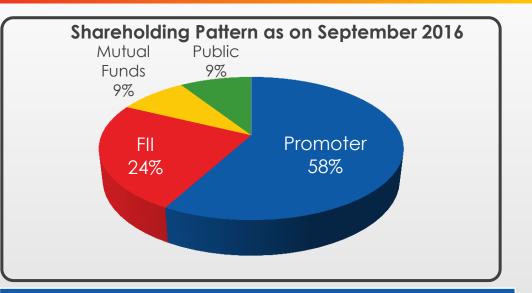

#### Marquee Institutional Investors as on September 2016

| Hdfc Trustee - Hdfc Prudence & Equity Fund                          | 8.65% |
|---------------------------------------------------------------------|-------|
| American Funds Insurance Series Global<br>Small Capitalization Fund | 5.66% |
| Morgan Stanley Asia (Singapore) Pte.                                | 5.22% |
| Ntasian Discovery Master Fund                                       | 4.98% |
| Grandeur Peak                                                       | 3.85% |