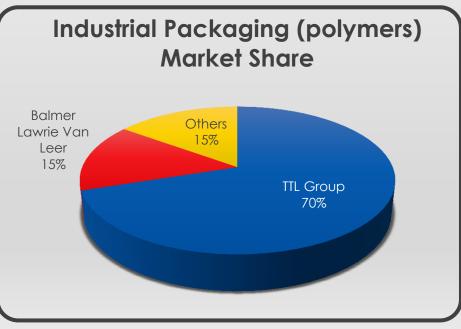

#### > Strategic Positioning:

- Industrial Packaging (IP) Industry is shifting from steel drums to polymer drums,
- Penetration of Polymer Drums in Asia is just 13% so there lies a huge potential in the Asian Polymer Drums market, with 55% domestic penetration.
- TTL is the Largest manufacturer of Industrial Packaging (Polymers) in Asia and Middle East & North Africa (MENA) region with in 9 countries (market leader in 8).
- Globally, the IP market is highly consolidated with 4 players accounting to more than 75% of market share. TTL is the 4<sup>Th</sup> Largest manufacturer of Industrial Packaging Products (Polymers) worldwide.
- TTL is the 2<sup>nd</sup> largest Intermediate Bulk Container (IBC) manufacturer in Asia and MENA Region and 3<sup>rd</sup> largest worldwide.
- The Domestic market is highly concentrated, TTL accounts to nearly **70% of market** share and is the largest player.
- One out of two established manufacturers of Composite Cylinders worldwide with the largest product portfolio (2 kg 22 kg) LPG Cylinders.
- TTL has the **2<sup>nd</sup> largest** capacity for high pressure PE Pipes for industrial use in India.
- For most of the products the company has Indigenously designed & developed products with In-house Technology.
- The company has its own Machinery Building Division for captive purpose and to protect the technical know how of manufacturing.
- TTL has created strong branding with more than 20 recognized brands.
- Distribution & Networking:
  - Company has 18 Strategically located plants all across the country (within 300 kms range) for efficient distribution and inventory management.
  - Company has over 600 institutional customers globally and is increasing tie ups with MNCs across different countries.
  - Wide network for Lifestyle Products with more than 350 distributors across 500 cities and presence in nearly 9000 retail outlets.

| <b>Global Industrial</b> | Packaging | Ranking | (Polymer) |
|--------------------------|-----------|---------|-----------|
|--------------------------|-----------|---------|-----------|

| Company | Polymer<br>Drums | IBC |
|---------|------------------|-----|
| Mauser  | 1                | 2   |
| Schutz  | 3                | 1   |
| Greif   | 4                | 4   |
| TTL     | 2                | 3   |