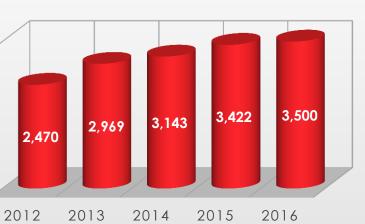

#### Financial Performance – Revenue and PAT (INR Mn)

### **Consolidated Income Statement**

| Particulars (INR Mn.)        | FY12   | FY13   | FY14   | FY15   | FY16   |
|------------------------------|--------|--------|--------|--------|--------|
| Total Revenue*               | 15,321 | 18,027 | 21,923 | 24,797 | 24,742 |
| Total Expenses               | 12,851 | 15,058 | 18,780 | 21,375 | 21,242 |
| EBITDA                       | 2,470  | 2,969  | 3,143  | 3,422  | 3,500  |
| EBITDA Margin (%)            | 16.1%  | 16.5%  | 14.3%  | 13.8%  | 14.2%  |
| Depreciation                 | 556    | 675    | 869    | 875    | 988    |
| Finance Cost                 | 685    | 886    | 990    | 1,043  | 962    |
| РВТ                          | 1,229  | 1,408  | 1,284  | 1,504  | 1,550  |
| Тах                          | 308    | 341    | 296    | 373    | 325    |
| PAT before Minority Interest | 921    | 1,067  | 988    | 1,131  | 1,225  |
| Extraordinary Item           | -      | -      | -      | -      | 195    |
| Minority Interest            | 23     | 32     | 34     | 35     | 37     |
| PAT after Minority Interest  | 898    | 1,035  | 954    | 1,096  | 1,383  |
| PAT Margins (%)              | 5.9%   | 5.7%   | 4.4%   | 4.4%   | 5.6%   |
| Diluted EPS                  | 4.19   | 4.82   | 4.44   | 5.22   | 6.58   |