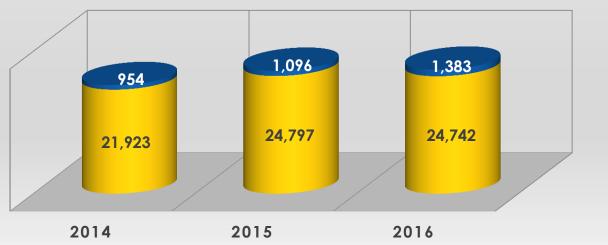

#### Financial Performance – Revenue and PAT (INR Mn)

### **Consolidated Income Statement**

| Particulars (INR Mn.)        | FY12   | FY13   | FY14   | FY15   | FY16   |
|------------------------------|--------|--------|--------|--------|--------|
| Total Revenue*               | 15,321 | 18,027 | 21,923 | 24,797 | 24,742 |
| Total Expenses               | 12,851 | 15,058 | 18,780 | 21,375 | 21,242 |
| EBITDA                       | 2,470  | 2,969  | 3,143  | 3,422  | 3,500  |
| EBITDA Margin (%)            | 16.1%  | 16.5%  | 14.3%  | 13.8%  | 14.2%  |
| Depreciation                 | 556    | 675    | 869    | 875    | 988    |
| Finance Cost                 | 685    | 886    | 990    | 1,043  | 962    |
| РВТ                          | 1,229  | 1,408  | 1,284  | 1,504  | 1,550  |
| Тах                          | 308    | 341    | 296    | 373    | 325    |
| PAT before Minority Interest | 921    | 1,067  | 988    | 1,131  | 1,225  |
| Extraordinary Item           | -      | -      | -      | -      | 195    |
| Minority Interest            | 23     | 32     | 34     | 35     | 37     |
| PAT after Minority Interest  | 898    | 1,035  | 954    | 1,096  | 1,383  |
| PAT Margins (%)              | 5.9%   | 5.7%   | 4.4%   | 4.4%   | 5.6%   |
| Diluted EPS                  | 4.19   | 4.82   | 4.44   | 5.22   | 6.58   |