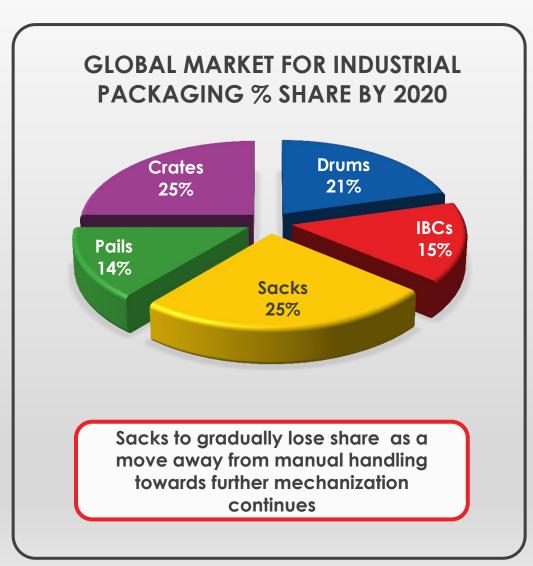

# **Global Industrial Packaging Industry**

- The global market for industrial packaging is estimated to be around \$52 bn and is forecasted to reach \$61 billion by 2020 clocking a growth rate of 3.4% per annum
- Globally, Industrial packaging industry is largely dependent on four key user industries:
  - o Chemicals and pharmaceuticals
  - o Lubricants
  - o Bulk food and beverages
  - Building and construction
- In Industrial Packaging sector, Drums and IBCs together accounted for 1/3<sup>rd</sup> of the market in 2013, but is forecasted to represent 36% of total usage by 2020, with the strongest growth expected in IBCs.
- The main drivers for Industrial Packaging are:
  - o Underlying end customer industry growth,
  - o standardization across packaging segments,
  - o substitution effects
  - o industry consolidation
  - o competition by alternative packaging and sustainability