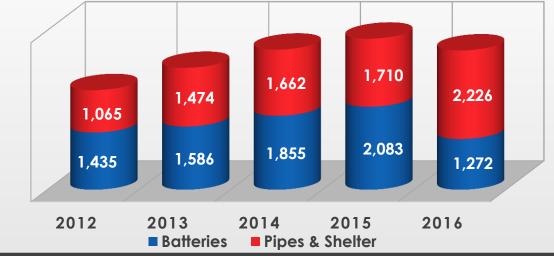

# Infrastructure Division

- TTL manufactures high pressure PE pipes, prefabricated shelters and energy storage devices.
- **High pressure PE pipes** are used for applications in:
  - o Water supply
  - o Irrigation
  - Sewage and Effluent treatment
  - o Desalination Plants
  - o Power Plants, etc.
- **Prefab structures** are factory made, pre engineered modular structures for quick & easy transport and installation and are used in diverse projects undertaken by E-Panchayats, Industrial, Defense, Social Infrastructure sectors.
- TTL manufactures **energy storage devices** and the same are used in Telecom Batteries, the Company has gradual de-risked the dependencies on telecom segments by augmenting capacity for other Battery segment like Solar, UPS, inverters and railways Batteries.

Infrastructure Total Revenue (INR. Mn)