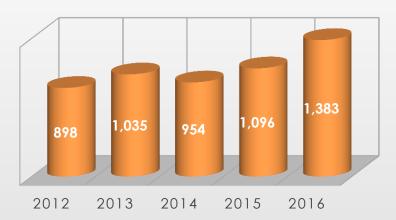

#### Financial Performance – Revenue and PAT (INR Mn)

### **Consolidated Income Statement**

| Particulars (INR Mn.)        | FY12   | FY13   | FY14   | FY15   | FY16   |
|------------------------------|--------|--------|--------|--------|--------|
| Total Revenue*               | 15,321 | 18,027 | 21,923 | 24,797 | 24,742 |
| Total Expenses               | 12,851 | 15,058 | 18,780 | 21,375 | 21,242 |
| EBITDA                       | 2,470  | 2,969  | 3,143  | 3,422  | 3,500  |
| EBITDA Margin (%)            | 16.1%  | 16.5%  | 14.3%  | 13.8%  | 14.2%  |
| Depreciation                 | 556    | 675    | 869    | 875    | 988    |
| Finance Cost                 | 685    | 886    | 990    | 1,043  | 962    |
| РВТ                          | 1,229  | 1,408  | 1,284  | 1,504  | 1,550  |
| Тах                          | 308    | 341    | 296    | 373    | 325    |
| PAT before Minority Interest | 921    | 1,067  | 988    | 1,131  | 1,225  |
| Extraordinary Item           | -      | -      | -      | -      | 195    |
| Minority Interest            | 23     | 32     | 34     | 35     | 37     |
| PAT after Minority Interest  | 898    | 1,035  | 954    | 1,096  | 1,383  |
| PAT Margins (%)              | 5.9%   | 5.7%   | 4.4%   | 4.4%   | 5.6%   |
| Diluted EPS                  | 4.19   | 4.82   | 4.44   | 5.22   | 6.58   |

### PAT (INR.Mn)

Net Debt / Equity (X)

2014

Free Cash Flow (INR.Mn)