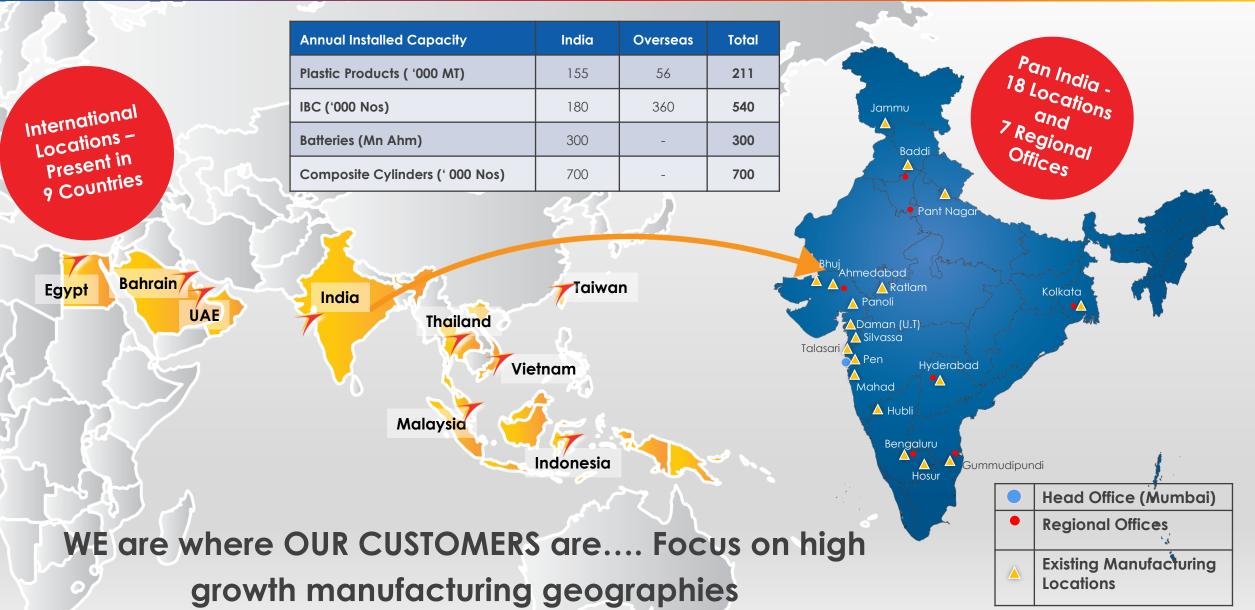

# **Geographical Presence**

# Time Technoplast Ltd. (TTL) Snapshot

- Time Technoplast Ltd. (TTL) began its operations in 1992 with a production facility for Drums in western region of India, followed by gradual diversification and expansion at 18 locations in India and 11 locations overseas.
- TTL has created a diversified portfolio of polymer based products like Industrial Packaging, Infrastructure, Automotive, Lifestyle Space, material handling, etc.
- The company is literally driving the end user industries to shift from metal to polymer packaging and has successfully managed to capture a significant market share in India and across many manufacturing countries.
- TTL employs over 3,600 personnel and has operational footprints in India and overseas countries like UAE, Bahrain, Egypt, Thailand, Vietnam, Malaysia, Indonesia and Taiwan.
- TTL has also recently ventured into highly technical and innovative products like Composite Cylinders and Multiaxial Oriented Cross Laminated Films (MOX).