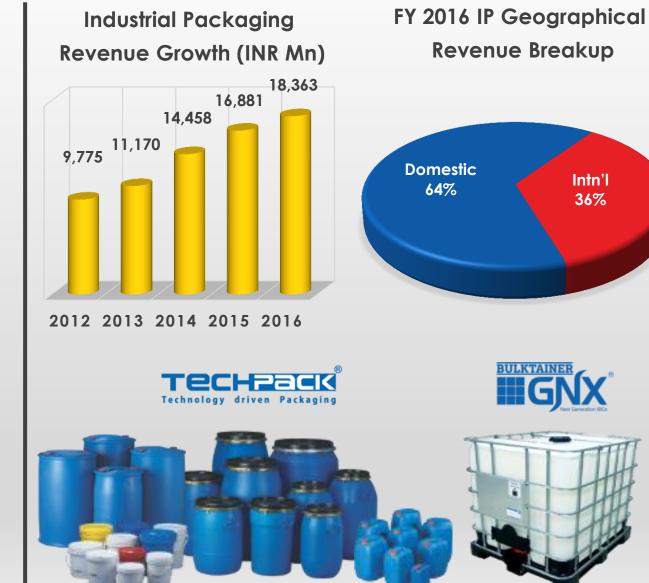

# **Industrial Packaging Division**

- TTL offers a wide range of industrial packaging products like Drums/Jerry Cans, Pails and Intermediate Bulk Containers (IBC) for varied packaging requirements.s
- The Company uses technologies of polymer processing such as blow molding, injection molding and extrusion to produce a wide range of products.
- The Company caters to varied sectors like chemicals, paints and pigments, food and beverage, petroleum, industrial coatings, agricultural, pharmaceutical, mineral, packaging, automotive and building products.

#### Key Highlights

- Over 600 institutional customers
- Largest manufacturer of Industrial Packaging in Asia and MENA Region
- Second largest Intermediate Bulk Container (IBC) manufacturer in Asia and MENA Region
- Increasing strategic tie-ups with MNCs across different countries due to significant presence in the Asia and MENA Region

### Drums/Jerry Cans & Conipack Pails

- TTL produces Polymer drums / barrels, Jerry cans and Pails are manufactured through extrusion blow molding process out of special grades of polymers.
- These are made through a fully automated continuous process without any welds or joints. They are fitted with special stoppers, plugs, bungs, inserts, caps, handles to meet specific design & requirements.
- Range: 5 ltr to 250 Ltr capacity
- Brand: Techpack
- Manufacturing Locations: India(16) & Overseas(10)
- Industry: Chemicals, Petrochemials, Paints, Etc.

### Intermediate Bulk Containers (IBCs)

- Intermediate bulk container (IBC), is a reusable container designed for the transport and storage of bulk liquid and granulated substances,
- Being cubic in form, they can transport more material in the same footprint compared to cylindrical-shaped containers.
- Range: 1000 Ltr capacity
- Brand: GNX Bulktaniers
- Manufacturing Locations: India(3) & Overseas(4)
- Industry: Petrochemicals, Foods, Solvents, Etc.