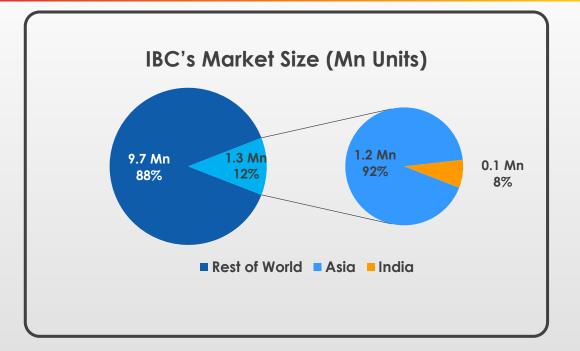

#### **Business Environment:**

| Packaging Product |        | Asia (Mn Units) Global (Mn Units) |        |        | )             |        |
|-------------------|--------|-----------------------------------|--------|--------|---------------|--------|
|                   | India  | Rest of Asia                      | Total  | Asia   | Rest of World | Total  |
| Steel Drum        | 10     | 121                               | 131    | 131    | 117           | 248    |
|                   | (45%)  | (90%)                             | (84%)  | (84%)  | (84%)         | (84%)  |
| Polymer Drums     | 12     | 13                                | 25     | 25     | 23            | 48     |
|                   | (55%)  | (10%)                             | (16%)  | (16%)  | (16%)         | (16%)  |
| Total             | 22     | 134                               | 156    | 156    | 140           | 296    |
|                   | (100%) | (100%)                            | (100%) | (100%) | (100%)        | (100%) |
| IBCs              | 0.1    | 1.2                               | 1.3    | 1.3    | 9.7           | 11     |
|                   | (8%)   | (92%)                             | (100%) | (12%)  | (88%)         | (100%) |