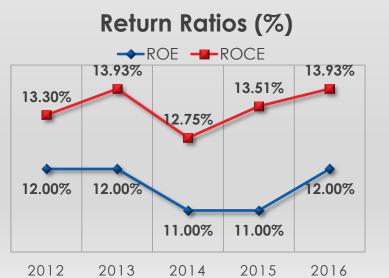

### **Consolidated Income Statement**

| Particulars (INR Mn.)        | FY12   | FY13   | FY14   | FY15   | FY16   |
|------------------------------|--------|--------|--------|--------|--------|
| Total Revenue*               | 15,321 | 18,027 | 21,923 | 24,797 | 24,742 |
| Total Expenses               | 12,851 | 15,058 | 18,780 | 21,375 | 21,242 |
| EBITDA                       | 2,470  | 2,969  | 3,143  | 3,422  | 3,500  |
| EBITDA Margin (%)            | 16.1%  | 16.5%  | 14.3%  | 13.8%  | 14.2%  |
| Depreciation                 | 556    | 675    | 869    | 875    | 988    |
| Finance Cost                 | 685    | 886    | 990    | 1,043  | 962    |
| РВТ                          | 1,229  | 1,408  | 1,284  | 1,504  | 1,550  |
| Тах                          | 308    | 341    | 296    | 373    | 325    |
| PAT before Minority Interest | 921    | 1,067  | 988    | 1,131  | 1,225  |
| Extraordinary Item           | -      | -      | -      | -      | 195    |
| Minority Interest            | 23     | 32     | 34     | 35     | 37     |
| PAT after Minority Interest  | 898    | 1,035  | 954    | 1,096  | 1,383  |
| PAT Margins (%)              | 5.9%   | 5.7%   | 4.4%   | 4.4%   | 5.6%   |
| Diluted EPS                  | 4.19   | 4.82   | 4.44   | 5.22   | 6.58   |