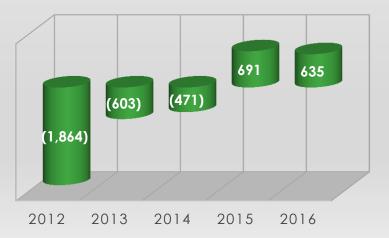

25     |
| Total Non Current Assets      | 12,096 | 12,149 | 12,351 |
|                               |        |        |        |
| Current Assets                |        |        |        |
| Inventories                   | 4,223  | 4,793  | 4,835  |
| Trade Receivables             | 4,292  | 4,647  | 4,917  |
| Cash and Cash Equivalents     | 696    | 691    | 702    |
| Short-Term Loans and Advances | 1,068  | 1,000  | 1,334  |
| Other Current Assets          | 123    | 63     | 59     |
| Total Current Assets          | 10,402 | 11,194 | 11,847 |
| TOTAL - ASSETS                | 22,498 | 23,343 | 24,198 |

### Financials - Consolidated

24,797

2015

24,742

2016





21,923

18,027

2013

15,321

2012





### PAT (INR.Mn)



Net Debt / Equity (X)

2014



Free Cash Flow (INR.Mn)





### **Capital Market Information**

| Price Data (30-Sep-2016)          |          |
|-----------------------------------|----------|
| Face Value (INR)                  | 1        |
| Market Price (INR)                | 97.4     |
| 52 Week H/L (INR)                 | 107.8/42 |
| Market Cap (INR Mn)               | 20,454   |
| Equity Shares Outstanding (Mn)    | 210.1    |
| 1 Year Avg. trading volume ('000) | 504.4    |

### **Shareprice Movement**





#### Marquee Institutional Investors as on September 2016

| Hdfc Trustee - Hdfc Prudence & Equity Fund                          | 8.65% |
|---------------------------------------------------------------------|-------|
| American Funds Insurance Series Global<br>Small Capitalization Fund | 5.66% |
| Morgan Stanley Asia (Singapore) P