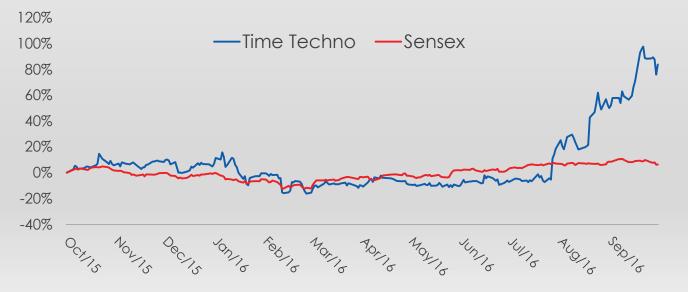

### **Capital Market Information**

| Price Data (30-Sep-2016)          |          |
|-----------------------------------|----------|
| Face Value (INR)                  | 1        |
| Market Price (INR)                | 97.4     |
| 52 Week H/L (INR)                 | 107.8/42 |
| Market Cap (INR Mn)               | 20,454   |
| Equity Shares Outstanding (Mn)    | 210.1    |
| 1 Year Avg. trading volume ('000) | 504.4    |

### **Shareprice Movement**