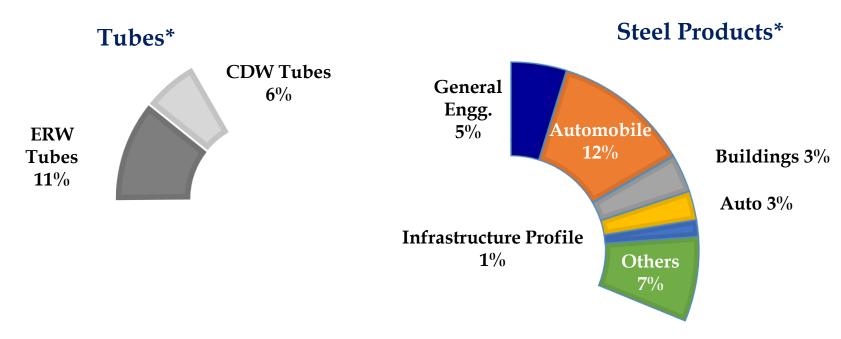

### **Tubes**

INR 40.7 crores
Q2FY17 Sales

255+ customers (Domestic + Export)

9 New customers

### Market Expansion

More focus on CDW business. Plant expansion to increase the capacity by 25% is in progress and expected to be up by Mar'17.

### Steel Products

4 New Products New Customers **CRFS - 6 CRSS - 4** 

**31% of total** Q2FY17 Sales

### **Steel Products**

- Automobiles
- General Engineering
- Infrastructure
- White Goods