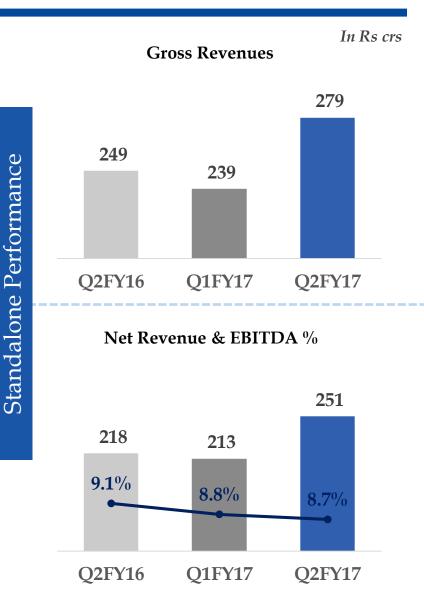

assessment and future expectations concerning the development of our business, a number of risks, uncertainties and other unknown factors could cause actual developments and results to differ materially from our expectations.

These factors include, but are not limited to, general market, macro-economic, governmental and regulatory trends, movements in currency exchange and interest rates, competitive pressures, technological developments, changes in the financial conditions of third parties dealing with us, legislative developments, and other key factors that could affect our business and financial performance.

Pennar undertakes no obligation to periodically revise any forward looking statements to reflect future / likely events or circumstances.



# Financial Performance – Q2FY17







### Financial Performance – H1FY17







# Segment Performance – Q2FY17





# Evolving Business Mix (1/2)



### As of 30<sup>th</sup> September, 2016



# Evolving Business Mix (2/2)





### **Systems and Projects\***







# **Systems** and **Projects**

INR 111.2 crores
Q2FY17 Sales

Railways – 26 Total Customers

3 new customers in **Solar** 

#### Solar

### **Major Customers**

Sterling & Wilson, L & T, Mahindra Susten, Nuevosol, Sun Edison, Acme, Sterling & Wilson, Tata Power India

### Solar Orders Received from

Tata Power, BE Electric, Mytrah Energy, Greenko, Sterling & Wilson

~15 Solar Customers

#### New Solar Customers Added

Greenko, Premier Solar, Mytrah Energy

### **Railways**

### **New Products**

Side Bearer to ICF, Chennai

### Major Customers

Integral Coach Fa