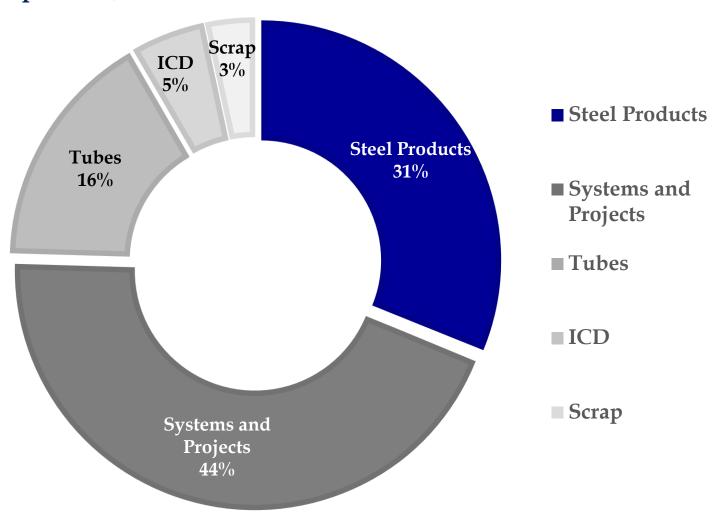

# Evolving Business Mix (1/2)

### As of 30<sup>th</sup> September, 2016

# Evolving Business Mix (2/2)

### Steel Products

4 New Products New Customers **CRFS - 6 CRSS - 4** 

**31% of total** Q2FY17 Sales