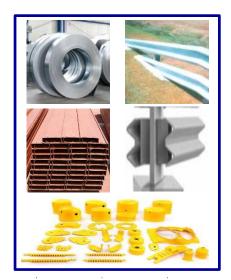

### **Systems and Projects\***

# **Systems** and **Projects**

INR 111.2 crores
Q2FY17 Sales

Railways – 26 Total Customers

3 new customers in **Solar** 

### Steel Products

4 New Products New Customers **CRFS - 6 CRSS - 4** 

**31% of total** Q2FY17 Sales