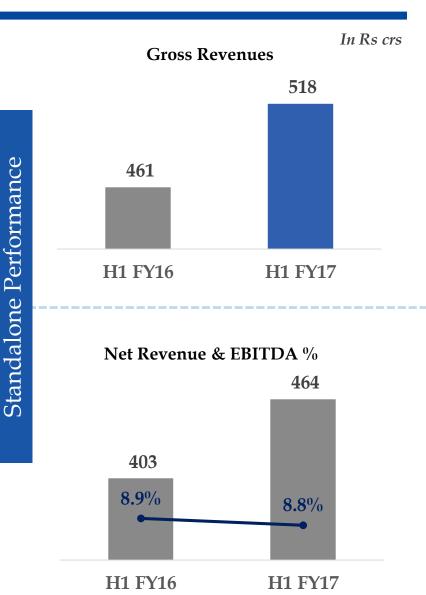

ing the development of our business, a number of risks, uncertainties and other unknown factors could cause actual developments and results to differ materially from our expectations.

These factors include, but are not limited to, general market, macro-economic, governmental and regulatory trends, movements in currency exchange and interest rates, competitive pressures, technological developments, changes in the financial conditions of third parties dealing with us, legislative developments, and other key factors that could affect our business and financial performance.

Pennar undertakes no obligation to periodically revise any forward looking statements to reflect future / likely events or circumstances.



# Financial Performance – Q2FY17







### Financial Performance – H1FY17







# Segment Performance – Q2FY17





# Evolving Business Mix (1/2)



### As of 30<sup>th</sup> September, 2016



# Evolving Business Mix (2/2)





### **Systems and Projects\***







# **Systems** and **Projects**

INR 111.2 crores
Q2FY17 Sales

Railways – 26 Total Customers

3 new customers in **Solar** 

#### Solar

### **Major Customers**

Sterling & Wilson, L & T, Mahindra Susten, Nuevosol, Sun Edison, Acme, Sterling & Wilson, Tata Power India

### Solar Orders Received from

Tata Power, BE Electric, Mytrah Energy, Greenko, Sterling & Wilson

~15 Solar Customers

#### New Solar Customers Added

Greenko, Premier Solar, Mytrah Energy

### **Railways**

### **New Products**

Side Bearer to ICF, Chennai

### Major Customers

Integral Coach Factory, Modern Coach Factory, Texmaco Rail