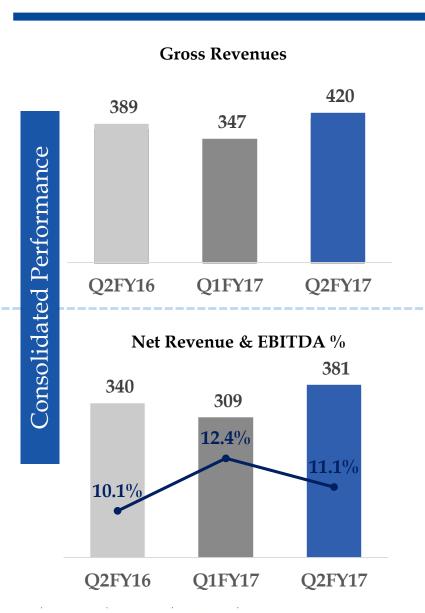

r assessment and future expectations concerning the development of our business, a number of risks, uncertainties and other unknown factors could cause actual developments and results to differ materially from our expectations.

These factors include, but are not limited to, general market, macro-economic, governmental and regulatory trends, movements in currency exchange and interest rates, competitive pressures, technological developments, changes in the financial conditions of third parties dealing with us, legislative developments, and other key factors that could affect our business and financial performance.

Pennar undertakes no obligation to periodically revise any forward looking statements to reflect future / likely events or circumstances.



# Financial Performance – Q2FY17







### Financial Performance – H1FY17







# Segment Performance – Q2FY17





# Evolving Business Mix (1/2)



### As of 30<sup>th</sup> September, 2016



# Evolving Business Mix (2/2)





### **Systems and Projects\***







# **Systems** and **Projects**

INR 111.2 crores
Q2FY17 Sales

Railways – 26 Total Customers

3 new customers in **Solar** 

#### Solar

### **Major Customers**

Sterling & Wilson, L & T, Mahindra Susten, Nuevosol, Sun Edison, Acme, Sterling & Wilson, Tata Power India

### Solar Orders Received from

Tata Power, BE Electric, Mytrah Energy, Greenko, Sterling & Wilson

~15 Solar Customers

#### New Solar Customers Added

Greenko, Premier Solar, Mytrah Energy

### **Railways**

### **New Products**

Side Bearer to ICF, Chennai

### Major Customers

Integral Coach