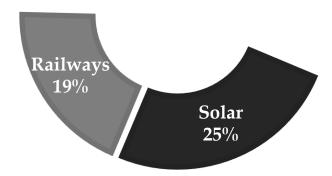

# **Systems** and **Projects**

INR 111.2 crores
Q2FY17 Sales

Railways – 26 Total Customers

3 new customers in **Solar** 

#### Solar

### **Railways**