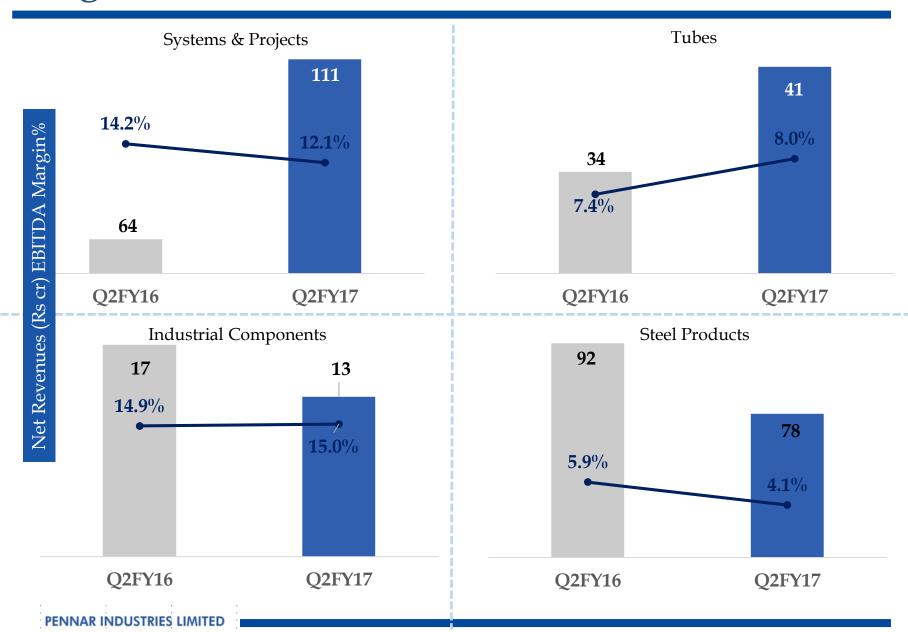

# Segment Performance – Q2FY17

### **Systems and Projects\***

# **Systems** and **Projects**

INR 111.2 crores
Q2FY17 Sales

Railways – 26 Total Customers

3 new customers in **Solar** 

### **Tubes**

INR 40.7 crores
Q2FY17 Sales

255+ customers (Domestic + Export)

9 New customers

# Industrial components

15%
EBITDA
Margins

3 New Products

4 New Customers

### Steel Products

4 New Products New Customers **CRFS - 6 CRSS - 4** 

**31% of total** Q2FY17 Sales