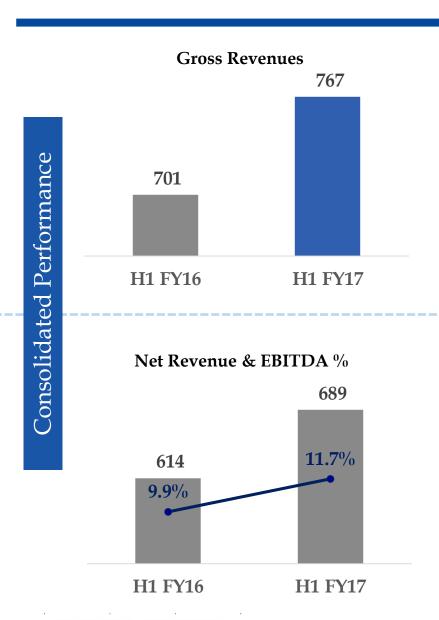

rning the development of our business, a number of risks, uncertainties and other unknown factors could cause actual developments and results to differ materially from our expectations.

These factors include, but are not limited to, general market, macro-economic, governmental and regulatory trends, movements in currency exchange and interest rates, competitive pressures, technological developments, changes in the financial conditions of third parties dealing with us, legislative developments, and other key factors that could affect our business and financial performance.

Pennar undertakes no obligation to periodically revise any forward looking statements to reflect future / likely events or circumstances.



# Financial Performance – Q2FY17







### Financial Performance – H1FY17







# Segment Performance – Q2FY17





# Evolving Business Mix (1/2)



### As of 30<sup>th</sup> September, 2016



# Evolving Business Mix (2/2)





### **Systems and Projects\***







# **Systems** and **Projects**

INR 111.2 crores
Q2FY17 Sales

Railways – 26 Total Customers

3 new customers in **Solar** 

#### Solar

### **Major Customers**

Sterling & Wilson, L & T, Mahindra Susten, Nuevosol, Sun Edison, Acme, Sterling & Wilson, Tata Power India

### Solar Orders Received from

Tata Power, BE Electric, Mytrah Energy, Greenko, Sterling & Wilson

~15 Solar Customers

#### New Solar Customers Added

Greenko, Premier Solar, Mytrah Energy

### **Railways**

### **New Products**

Side Bearer to ICF, Chennai

### Major Customers

Integral Coach Factory, Modern Coach Factory, Texmaco Rai