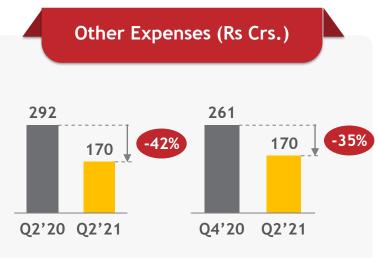

Statement of Unaudited Consolidated Financial Results for the Quarter and the Half Year Ended September 30, 2020

(Rs. in Crores except per share data)

| Par   | rticulars                                                                                                      |                                         | Quarter Ended         |                       | Half Year             |                                         | Year Ended          |
|-------|----------------------------------------------------------------------------------------------------------------|-----------------------------------------|-----------------------|-----------------------|-----------------------|-----------------------------------------|---------------------|
|       |                                                                                                                | 30.09.20<br>Unaudited                   | 30.06.20<br>Unaudited | 30.09.19<br>Unsudited | 30.09.20<br>Unsudited | 30.99.19<br>Unaudited                   | 31.03.20<br>Aud/tmd |
| A Cor | ntinuing Operations                                                                                            | Olivina in the second                   | Unidentities          | O) SECURIO            | Onzaganes             | Unitedicated                            | - HAMPING           |
|       | come                                                                                                           | 54-0144                                 | -7.67                 | 100 000 000           | 447.14                |                                         |                     |
| (8)   | Revenue from operations Other Income (Refer Note 6)                                                            | 436.83<br>26.98                         | 94.34<br>65.04        | 1,049.41<br>6.46      | 531.17<br>93.02       | 1,888.65                                | 3,613.5<br>59.7     |
| 101   | Total Income                                                                                                   | 463.81                                  | 160.38                | 1,055.87              | 624.19                | 1,895.99                                | 3,673.35            |
|       | ADM                                                                                                            | 1                                       |                       |                       |                       |                                         |                     |
|       | penses Cost of trims and accessories consumed                                                                  |                                         |                       | 0.00                  |                       | 1.74                                    |                     |
|       | Purchases of stock-in-trade                                                                                    | 53.44                                   | 12.01                 | 0.36<br>771.49        | 65.45                 | 1,235.79                                | 2,071,9             |
|       | Changes in inventories                                                                                         | 216.59                                  | 57.72                 | (179.84)              | 274.31                | (185.53)                                | (84.8               |
| (d)   | Employee benefits expense                                                                                      | 58.02                                   | 44.09                 | 76.01                 | 102.11                | 167.54                                  | 313.00              |
|       | Finance costs Depreciation and amortisation expense                                                            | 56.78                                   | 64.77                 | 67.20                 | 121.55                | 132.44                                  | 273.5               |
|       | Other expenses                                                                                                 | 75.78<br>154.24                         | 76.55<br>87.72        | 111.84                | 152.33<br>241.96      | 204.93<br>532.06                        | 420.66<br>1,050.45  |
| 1.20  | Total Expenses                                                                                                 | 514.85                                  | 342.86                | 1,112.65              | 957.71                | 2,088.57                                | 4,049.99            |
| Pro   | ritt/(Loss) before exceptional items and tax (1-2)                                                             | (151.04)                                | (182.48)              | (56.78)               | (333.52)              | (192.58)                                | (376.64             |
| Exc   | eptional Items (Refer Note 4 and 5)                                                                            | (45.20)                                 |                       |                       | (45.20)               |                                         | (60.69              |
| S Pro | fit/(Loss) Before Tax (3-4)                                                                                    | (196.24)                                | (182.48)              | (\$6.78)              | (378.72)              | (192.58)                                | (437.33             |
|       |                                                                                                                | ,,,,,,,,,,,,,,,,,,,,,,,,,,,,,,,,,,,,,,, |                       | 1,000                 | 101000                | ,,,,,,,,,,,,,,,,,,,,,,,,,,,,,,,,,,,,,,, | , , , , , ,         |
|       | rent Tax                                                                                                       |                                         |                       | 0.57                  | . 1                   | 2.92                                    |                     |
| (Exc  | cess)/short provision related to seriler years                                                                 | -                                       |                       | (0.17)                | -75                   | (0.17)                                  | (0.17               |
|       | erred Tax Charge/ (Credit)                                                                                     | (6.75)                                  | 11.73                 | (18.77)               | 4.98                  | (65.13)                                 | (77.26              |
| TOG   | al Tax Expense/(Credit)                                                                                        | (6.75)                                  | 11.73                 | (18.37)               | 4.98                  | (62.38)                                 | (77.43              |
| Net   | Profit/(Loss) for the period from Continuing Operations (5-6)                                                  | (189,49)                                | (194.21)              | (38.41)               | (383,70)              | (130.20)                                | (359.90             |
| Dis   | continuing Operations (Refer Note 10)                                                                          |                                         |                       |                       |                       |                                         |                     |
|       | Rt/(Loss) Before Tax for the period from Discontinuing Operations                                              | (28.30)                                 | (18.92)               | (10.74)               | (47.22)               | (18.90)                                 | (59.09              |
|       | Expense/(Credit) on Discontinuing Operations  Profit/(Loss) for the period from Discontinuing Operations (8-9) | (28.30)                                 | (18.92)               | (7.16)                | (47.22)               | (6.29)                                  | (19.80              |
| 1 Nat | Profit/(Loss) for the period from Continuing Operations and Discontinuing                                      |                                         |                       |                       |                       |                                         |                     |
| Ope   | erations (7+10)                                                                                                | (217.79)                                | (213,13)              | (45.57)               | (430.92)              | (142.81)                                | (399.19             |
|       | Abutable to:<br>lity Holders of the Parent                                                                     | (211.76)                                | (196.77)              | (47.03)               | (408.53)              | (145.54)                                | (400.74             |
| Non   | -controlling interest                                                                                          | (6.03)                                  | (16.36)               | 1.46                  | (22.39)               | 2.73                                    | 1.55                |
| Oth   | er Comprehensive Income/ (Loss) (Net of Tax)                                                                   | (217.79)                                | (213.13)              | (45.57)               | (430.92)              | (142.11)                                | (399.19             |
|       | Ibams that will not be classified to profit and loss                                                           |                                         |                       |                       |                       |                                         |                     |
| 1     | (1) Re-measurement cain/(loss) on defined benefit plans                                                        | 3.06                                    | (0.83)                | (0.10)                | 2.23                  | (1.22)                                  | 1.04                |
|       | (ii) Income Tax related to the Item above  Items that will be classified to profit and loss                    | (1.04)                                  | 0,26                  | 0.04                  | (0.78)                | 0.43                                    | (0.19               |
| (0)   | (i) Effective portion of gains / (loss) on cash flow hedges                                                    | (1.92)                                  | (2.74)                | 2.00                  | (4.66)                | 0.16                                    | 5.77                |
|       | (N) Income Tax related to the Rum above<br>er Comprehensive Income/ (Loss) (Rest of Tax)                       | (1.34)                                  |                       | (0.15)                | (4.00)                | (0.01)                                  | 3.77                |
|       |                                                                                                                | 0,10                                    | (3.31)                | 1,79                  | (3.21)                | (0.54)                                  | 6,62                |
|       | ibutable to:<br>ity holders of the Parant                                                                      | 1.06                                    | (1.94)                | 0.86                  | (9.88)                | (0.79)                                  | 3.46                |
|       | -controlling Interest                                                                                          | (0.96)                                  | (1,37)                | 0.93                  | (2.33)                | 0.06                                    | 3.16                |
|       |                                                                                                                | 0.10                                    | (3.31)                | 1.70                  | (3,21)                | (0.64)                                  | 6.52                |
|       | al Comprehensive Income/ (Loss) for the Period (11+12)                                                         | (217.49)                                | (216.44)              | (49.78)               | (434,13)1             | (143.45)                                | (392.57             |
| Bou   | ibutable to:<br>ity holders of the Parent                                                                      | (210.70)                                | (198.71)              | (46.17)               | (409.41)              | (146.24)                                | (397.28             |
| Non-  | -controlling interest                                                                                          | (6.99)                                  | (17.73)               | 2.39                  | (24.72)               | 2.79                                    | 4.71                |
| 1     |                                                                                                                | (217.69)                                | (216.44)              | (43.78)               | (434.13)              | (143.45)                                | (392.57             |
|       | -up Equity Share Capital (Face Value & 4/- per share)<br>er Equity                                             | 39.46                                   | 23.47                 | 23.47                 | 39.46                 | 23.47                                   | 23.47<br>573.83     |
| Earr  | ning Per Share in Rs (Not Annualised)                                                                          |                                         |                       |                       |                       |                                         |                     |
| Con   | tinuing Operations                                                                                             |                                         |                       |                       |                       |                                         |                     |
|       | -Basic                                                                                                         | (19.60)                                 | (23.07)               | (5.17)                | (42.67)               | (17.27)                                 | (46.92              |
|       | -Diluted                                                                                                       | (19.51)                                 | (23.00)               | (5.13)                | (42.51)               | (17.12)                                 | (46.59              |
| Disc  | continuing Operations                                                                                          |                                         |                       |                       |                       |                                         |                     |
| 1     | -Basic                                                                                                         | (3.10)                                  | (2.45)                | (0.93)                | (\$.55)               | (1.64)                                  | (5.10               |
|       | -Diluted                                                                                                       | (3.08)                                  | (2.45)                | (0.92)                | (5.53)                | (1.62)                                  | (5.06               |
| Cont  | tineing and Discontinuing Operations                                                                           |                                         |                       |                       |                       |                                         |                     |
|       | -Basic                                                                                                         | (22.70)                                 | (25.52)               | (6.10)                | (48.22)               | (18.91)                                 | (52.02              |
| 1     | -Diluted                                                                                                       | (22.59)                                 | (25.45)               | (6.05)                | (48.04)               | (18.74)                                 | CH (51:65           |
|       |                                                                                                                |                                         |                       |                       |                       | V                                       | CONTRACTOR OF A     |