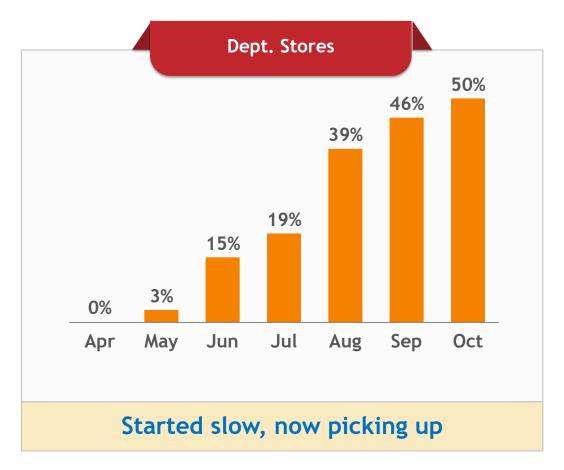

usiness (pre IndAS 116) reduced from Rs 141 Crs to Rs 81 Crs - Likely to turn positive in Q3 | Rs 60 Crs                  |
| Relentless cost control continued in Q2                                                                                                                   | 38%                        |
| Drop in Gross Working Capital in H1                                                                                                                       | Rs 360* Crs                |
| Net Debt reduction in H1                                                                                                                                  | Rs 190+ Crs                |



## Sales Recovery





## Sales Recovery Channelwise

### This year sales as % of last year same month sales







## Sales Recovery Channelwise





### **Cost Control**







### Rent Savings (Rs Crs.)

- Booked in Q1: Rs 70 Crs
- Booked in Q2: Rs 29 Crs

|       | Booked in<br>Q1 | Booked in<br>Q2 |
|-------|-----------------|-----------------|
| Q1    | 41.3            | -               |
| Q2    | 18.0            | 25.5            |
| Q3    | 8.5             | 2.4             |
| Q4    | 2.5             | 1.1             |
| Total | 70.3            | 29.1            |



## Gross Working Capital Reduction of Rs 360 Crs. in H1



<sup>\*</sup> Above figures are inclusive of inventory & debtors pertaining to discontinued businesses





## Q2 FY21 - Performance Snapshot

|                                                     | Reported |         |        |         |
|----------------------------