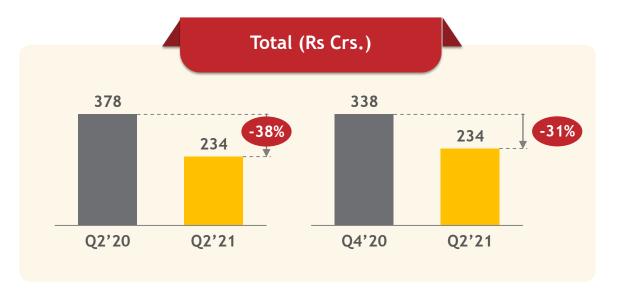

Statement of Unaudited Consolidated Financial Results for the Quarter and the Half Year Ended September 30, 2020

(Rs. in Crores except per share data)

| Par   | rticulars                                                                                                      |                                         | Quarter Ended         |                       | Half Year             |                                         | Year Ended          |
|-------|----------------------------------------------------------------------------------------------------------------|-----------------------------------------|-----------------------|-----------------------|-----------------------|-----------------------------------------|---------------------|
|       |                                                                                                                | 30.09.20<br>Unaudited                   | 30.06.20<br>Unaudited | 30.09.19<br>Unsudited | 30.09.20<br>Unsudited | 30.99.19<br>Unaudited                   | 31.03.20<br>Aud/tmd |
| A Cor | ntinuing Operations                                                                                            | Olivina in the second                   | Unidentities          | O) SECURIO            | Onzaganes             | Unitedicated                            | - HAMPING           |
|       | come                                                                                                           | 54-0144                                 | -7.67                 | 100 000 000           | 447.14                |                                         |                     |
| (8)   | Revenue from operations Other Income (Refer Note 6)                                                            | 436.83<br>26.98                         | 94.34<br>65.04        | 1,049.41<br>6.46      | 531.17<br>93.02       | 1,888.65                                | 3,613.5<br>59.7     |
| 101   | Total Income                                                                                                   | 463.81                                  | 160.38                | 1,055.87              | 624.19                | 1,895.99                                | 3,673.35            |
|       | ADM                                                                                                            | 1                                       |                       |                       |                       |                                         |                     |
|       | penses Cost of trims and accessories consumed                                                                  |                                         |                       | 0.00                  |                       | 1.74                                    |                     |
|       | Purchases of stock-in-trade                                                                                    | 53.44                                   | 12.01                 | 0.36<br>771.49        | 65.45                 | 1,235.79                                | 2,071,9             |
|       | Changes in inventories                                                                                         | 216.59                                  | 57.72                 | (179.84)              | 274.31                | (185.53)                                | (84.8               |
| (d)   | Employee benefits expense                                                                                      | 58.02                                   | 44.09                 | 76.01                 | 102.11                | 167.54                                  | 313.00              |
|       | Finance costs Depreciation and amortisation expense                                                            | 56.78                                   | 64.77                 | 67.20                 | 121.55                | 132.44                                  | 273.5               |
|       | Other expenses                                                                                                 | 75.78<br>154.24                         | 76.55<br>87.72        | 111.84                | 152.33<br>241.96      | 204.93<br>532.06                        | 420.66<br>1,050.45  |
| 1.20  | Total Expenses                                                                                                 | 514.85                                  | 342.86                | 1,112.65              | 957.71                | 2,088.57                                | 4,049.99            |
| Pro   | ritt/(Loss) before exceptional items and tax (1-2)                                                             | (151.04)                                | (182.48)              | (56.78)               | (333.52)              | (192.58)                                | (376.64             |
| Exc   | eptional Items (Refer Note 4 and 5)                                                                            | (45.20)                                 |                       |                       | (45.20)               |                                         | (60.69              |
| S Pro | fit/(Loss) Before Tax (3-4)                                                                                    | (196.24)                                | (182.48)              | (\$6.78)              | (378.72)              | (192.58)                                | (437.33             |
|       |                                                                                                                | ,,,,,,,,,,,,,,,,,,,,,,,,,,,,,,,,,,,,,,, |                       | 1,000                 | 101000                | ,,,,,,,,,,,,,,,,,,,,,,,,,,,,,,,,,,,,,,, | , , , , , ,         |
|       | rent Tax                                                                                                       |                                         |                       | 0.57                  | . 1                   | 2.92                                    |                     |
| (Exc  | cess)/short provision related to seriler years                                                                 | -                                       |                       | (0.17)                | -75                   | (0.17)                                  | (0.17               |
|       | erred Tax Charge/ (Credit)                                                                                     | (6.75)                                  | 11.73                 | (18.77)               | 4.98                  | (65.13)                                 | (77.26              |
| TOG   | al Tax Expense/(Credit)                                                                                        | (6.75)                                  | 11.73                 | (18.37)               | 4.98                  | (62.38)                                 | (77.43              |
| Net   | Profit/(Loss) for the period from Continuing Operations (5-6)                                                  | (189,49)                                | (194.21)              | (38.41)               | (383,70)              | (130.20)                                | (359.90             |
| Dis   | continuing Operations (Refer Note 10)                                                                          |                                         |                       |                       |                       |                                         |                     |
|       | Rt/(Loss) Before Tax for the period from Discontinuing Operations                                              | (28.30)                                 | (18.92)               | (10.74)               | (47.22)               | (18.90)                                 | (59.09              |
|       | Expense/(Credit) on Discontinuing Operations  Profit/(Loss) for the period from Discontinuing Operations (8-9) | (28.30)                                 | (18.92)               | (7.16)                | (47.22)               | (6.29)                                  | (19.80              |
| 1 Nat | Profit/(Loss) for the period from Continuing Operations and Discontinuing                                      |                                         |                       |                       |                       |                                         |                     |
| Ope   | erations (7+10)                                                                                                | (217.79)                                | (213,13)              | (45.57)               | (430.92)              | (142.81)                                | (399.19             |
|       | Abutable to:<br>lity Holders of the Parent                                                                     | (211.76)                                | (196.77)              | (47.03)               | (408.53)              | (145.54)                                | (400.74             |
| Non   | -controlling interest                                                                                          | (6.03)                                  | (16.36)               | 1.46                  | (22.39)               | 2.73                                    | 1.55                |
| Oth   | er Comprehensive Income/ (Loss) (Net of Tax)                                                                   | (217.79)                                | (213.13)              | (45.57)               | (430.92)              | (142.11)                                | (399.19             |
|       | Ibams that will not be classified to profit and loss                                                           |                                         |                       |                       |                       |                                         |                     |
| 1     | (1) Re-measurement cain/(loss) on defined benefit plans                                                        | 3.06                                    | (0.83)                | (0.10)                | 2.23                  | (1.22)                                  | 1.04                |
|       | (ii) Income Tax related to the Item above  Items that will be classified to profit and loss                    | (1.04)                                  | 0,26                  | 0.04                  | (0.78)                | 0.43                                    | (0.19               |
| (0)   | (i) Effective portion of gains / (loss) on cash flow hedges                                                    | (1.92)                                  | (2.74)                | 2.00                  | (4.66)                | 0.16                                    | 5.77                |
|       | (N) Income Tax related to the Rum above<br>er Comprehensive Income/ (Loss) (Rest of Tax)                       | (1.34)                                  |                       | (0.15)                | (4.00)                | (0.01)                                  | 3.77                |
|       |                                                                                                                | 0,10                                    | (3.31)                | 1,79                  | (3.21)                | (0.54)                                  | 6,62                |
|       | ibutable to:<br>ity holders of the Parant                                                                      | 1.06                                    | (1.94)                | 0.86                  | (9.88)                | (0.79)                                  | 3.46                |
|       | -controlling Interest                                                                                          | (0.96)                                  | (1,37)                | 0.93                  | (2.33)                | 0.06                                    | 3.16                |
|       |                                                                                                                | 0.10                                    | (3.31)                | 1.70                  | (3,21)                | (0.64)                                  | 6.52                |
|       | al Comprehensive Income/ (Loss) for the Period (11+12)                                                         | (217.49)                                | (216.44)              | (49.78)               | (434,13)1             | (143.45)                                | (392.57             |
| Bou   | ibutable to:<br>ity holders of the Parent                                                                      | (210.70)                                | (198.71)              | (46.17)               | (409.41)              | (146.24)                                | (397.28             |
| Non-  | -controlling interest                                                                                          | (6.99)                                  | (17.73)               | 2.39                  | (24.72)               | 2.79                                    | 4.71                |
| 1     |                                                                                                                | (217.69)                                | (216.44)              | (43.78)               | (434.13)              | (143.45)                                | (392.57             |
|       | -up Equity Share Capital (Face Value & 4/- per share)<br>er Equity                                             | 39.46                                   | 23.47                 | 23.47                 | 39.46                 | 23.47                                   | 23.47<br>573.83     |
| Earr  | ning Per Share in Rs (Not Annualised)                                                                          |                                         |                       |                       |                       |                                         |                     |
| Con   | tinuing Operations                                                                                             |                                         |                       |                       |                       |                                         |                     |
|       | -Basic                                                                                                         | (19.60)                                 | (23.07)               | (5.17)                | (42.67)               | (17.27)                                 | (46.92              |
|       | -Diluted                                                                                                       | (19.51)                                 | (23.00)               | (5.13)                | (42.51)               | (17.12)                                 | (46.59              |
| Disc  | continuing Operations                                                                                          |                                         |                       |                       |                       |                                         |                     |
| 1     | -Basic                                                                                                         | (3.10)                                  | (2.45)                | (0.93)                | (\$.55)               | (1.64)                                  | (5.10               |
|       | -Diluted                                                                                                       | (3.08)                                  | (2.45)                | (0.92)                | (5.53)                | (1.62)                                  | (5.06               |
| Cont  | tineing and Discontinuing Operations                                                                           |                                         |                       |                       |                       |                                         |                     |
|       | -Basic                                                                                                         | (22.70)                                 | (25.52)               | (6.10)                | (48.22)               | (18.91)                                 | (52.02              |
| 1     | -Diluted                                                                                                       | (22.59)                                 | (25.45)               | (6.05)                | (48.04)               | (18.74)                                 | CH (51:65           |
|       |                                                                                                                |                                         |                       |                       |                       | V                                       | CONTRACTOR OF A     |