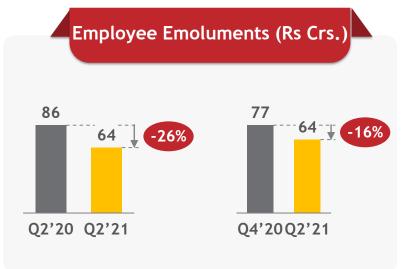

Statement of Unaudited Consolidated Financial Results for the Quarter and the Half Year Ended September 30, 2020

(Rs. in Crores except per share data)

| Par   | rticulars                                                                                                      |                                         | Quarter Ended         |                       | Half Year             |                                         | Year Ended          |
|-------|----------------------------------------------------------------------------------------------------------------|-----------------------------------------|-----------------------|-----------------------|-----------------------|-----------------------------------------|---------------------|
|       |                                                                                                                | 30.09.20<br>Unaudited                   | 30.06.20<br>Unaudited | 30.09.19<br>Unsudited | 30.09.20<br>Unsudited | 30.99.19<br>Unaudited                   | 31.03.20<br>Aud/tmd |
| A Cor | ntinuing Operations                                                                                            | Olivina in the second                   | Unidentities          | O) SECURIO            | Onzaganes             | Unitedicated                            | - HAMPING           |
|       | come                                                                                                           | 54-0144                                 | -7.67                 | 100 000 000           | 447.14                |                                         |                     |
| (8)   | Revenue from operations Other Income (Refer Note 6)                                                            | 436.83<br>26.98                         | 94.34<br>65.04        | 1,049.41<br>6.46      | 531.17<br>93.02       | 1,888.65                                | 3,613.5<br>59.7     |
| 101   | Total Income                                                                                                   | 463.81                                  | 160.38                | 1,055.87              | 624.19                | 1,895.99                                | 3,673.35            |
|       | ADM                                                                                                            | 1                                       |                       |                       |                       |                                         |                     |
|       | penses Cost of trims and accessories consumed                                                                  |                                         |                       | 0.00                  |                       | 1.74                                    |                     |
|       | Purchases of stock-in-trade                                                                                    | 53.44                                   | 12.01                 | 0.36<br>771.49        | 65.45                 | 1,235.79                                | 2,071,9             |
|       | Changes in inventories                                                                                         | 216.59                                  | 57.72                 | (179.84)              | 274.31                | (185.53)                                | (84.8               |
| (d)   | Employee benefits expense                                                                                      | 58.02                                   | 44.09                 | 76.01                 | 102.11                | 167.54                                  | 313.00              |
|       | Finance costs Depreciation and amortisation expense                                                            | 56.78                                   | 64.77                 | 67.20                 | 121.55                | 132.44                                  | 273.5               |
|       | Other expenses                                                                                                 | 75.78<br>154.24                         | 76.55<br>87.72        | 111.84                | 152.33<br>241.96      | 204.93<br>532.06                        | 420.66<br>1,050.45  |
| 1.20  | Total Expenses                                                                                                 | 514.85                                  | 342.86                | 1,112.65              | 957.71                | 2,088.57                                | 4,049.99            |
| Pro   | ritt/(Loss) before exceptional items and tax (1-2)                                                             | (151.04)                                | (182.48)              | (56.78)               | (333.52)              | (192.58)                                | (376.64             |
| Exc   | eptional Items (Refer Note 4 and 5)                                                                            | (45.20)                                 |                       |                       | (45.20)               |                                         | (60.69              |
| S Pro | fit/(Loss) Before Tax (3-4)                                                                                    | (196.24)                                | (182.48)              | (\$6.78)              | (378.72)              | (192.58)                                | (437.33             |
|       |                                                                                                                | ,,,,,,,,,,,,,,,,,,,,,,,,,,,,,,,,,,,,,,, |                       | 1,000                 | 101000                | ,,,,,,,,,,,,,,,,,,,,,,,,,,,,,,,,,,,,,,, | , , , , , ,         |
|       | rent Tax                                                                                                       |                                         |                       | 0.57                  | . 1                   | 2.92                                    |                     |
| (Exc  | cess)/short provision related to seriler years                                                                 | -                                       |                       | (0.17)                | -75                   | (0.17)                                  | (0.17               |
|       | erred Tax Charge/ (Credit)                                                                                     | (6.75)                                  | 11.73                 | (18.77)               | 4.98                  | (65.13)                                 | (77.26              |
| TOG   | al Tax Expense/(Credit)                                                                                        | (6.75)                                  | 11.73                 | (18.37)               | 4.98                  | (62.38)                                 | (77.43              |
| Net   | Profit/(Loss) for the period from Continuing Operations (5-6)                                                  | (189,49)                                | (194.21)              | (38.41)               | (383,70)              | (130.20)                                | (359.90             |
| Dis   | continuing Operations (Refer Note 10)                                                                          |                                         |                       |                       |                       |                                         |                     |
|       | Rt/(Loss) Before Tax for the period from Discontinuing Operations                                              | (28.30)                                 | (18.92)               | (10.74)               | (47.22)               | (18.90)                                 | (59.09              |
|       | Expense/(Credit) on Discontinuing Operations  Profit/(Loss) for the period from Discontinuing Operations (8-9) | (28.30)                                 | (18.92)               | (7.16)                | (47.22)               | (6.29)                                  | (19.80              |
| 1 Nat | Profit/(Loss) for the period from Continuing Operations and Discontinuing                                      |                                         |                       |                       |                       |                                         |                     |
| Ope   | erations (7+10)                                                                                                | (217.79)                                | (213,13)              | (45.57)               | (430.92)              | (142.81)                                | (399.19             |
|       | Abutable to:<br>lity Holders of the Parent                                                                     | (211.76)                                | (196.77)              | (47.03)               | (408.53)              | (145.54)                                | (400.74             |
| Non   | -controlling interest                                                                                          | (6.03)                                  | (16.36)               | 1.46                  | (22.39)               | 2.73                                    | 1.55                |
| Oth   | er Comprehensive Income/ (Loss) (Net of Tax)                                                                   | (217.79)                                | (213.13)              | (45.57)               | (430.92)              | (142.11)                                | (399.19             |
|       | Ibams that will not be classified to profit and loss                                                           |                                         |                       |                       |                       |                                         |                     |
| 1     | (1) Re-measurement cain/(loss) on defined benefit plans                                                        | 3.06                                    | (0.83)                | (0.10)                | 2.23                  | (1.22)                                  | 1.04                |
|       | (ii) Income Tax related to the Item above  Items that will be classified to profit and loss                    | (1.04)                                  | 0,26                  | 0.04                  | (0.78)                | 0.43                                    | (0.19               |
| (0)   | (i) Effective portion of gains / (loss) on cash flow hedges                                                    | (1.92)                                  | (2.74)                | 2.00                  | (4.66)                | 0.16                                    | 5.77                |
|       | (N) Income Tax related to the Rum above<br>er Comprehensive Income/ (Loss) (Rest of Tax)                       | (1.34)                                  |                       | (0.15)                | (4.00)                | (0.01)                                  | 3.77                |
|       |                                                                                                                | 0,10                                    | (3.31)                | 1,79                  | (3.21)                | (0.54)                                  | 6,62                |
|       | ibutable to:<br>ity holders of the Parant                                                                      | 1.06                                    | (1.94)                | 0.86                  | (9.88)                | (0.79)                                  | 3.46                |
|       | -controlling Interest                                                                                          | (0.96)                                  | (1,37)                | 0.93                  | (2.33)                | 0.06                                    | 3.16                |
|       |                                                                                                                | 0.10                                    | (3.31)                | 1.70                  | (3,21)                | (0.64)                                  | 6.52                |
|       | al Comprehensive Income/ (Loss) for the Period (11+12)                                                         | (217.49)                                | (216.44)              | (49.78)               | (434,13)1             | (143.45)                                | (392.57             |
| Bou   | ibutable to:<br>ity holders of the Parent                                                                      | (210.70)                                | (198.71)              | (46.17)               | (409.41)              | (146.24)                                | (397.28             |
| Non-  | -controlling interest                                                                                          | (6.99)                                  | (17.73)               | 2.39                  | (24.72)               | 2.79                                    | 4.71                |
| 1     |                                                                                                                | (217.69)                                | (216.44)              | (43.78)               | (434.13)              | (143.45)                                | (392.57             |
|       | -up Equity Share Capital (Face Value & 4/- per share)<br>er Equity                                             | 39.46                                   | 23.47                 | 23.47                 | 39.46                 | 23.47                                   | 23.47<br>573.83     |
| Earr  | ning Per Share in Rs (Not Annualised)                                                                          |                                         |                       |                       |                       |                                         |                     |
| Con   | tinuing Operations                                                                                             |                                         |                       |                       |                       |                                         |                     |
|       | -Basic                                                                                                         | (19.60)                                 | (23.07)               | (5.17)                | (42.67)               | (17.27)                                 | (46.92              |
|       | -Diluted                                                                                                       | (19.51)                                 | (23.00)               | (5.13)                | (42.51)               | (17.12)                                 | (46.59              |
| Disc  | continuing Operations                                                                                          |                                         |                       |                       |                       |                                         |                     |
| 1     | -Basic                                                                                                         | (3.10)                                  | (2.45)                | (0.93)                | (\$.55)               | (1.64)                                  | (5.10               |
|       | -Diluted                                                                                                       | (3.08)                                  | (2.45)                | (0.92)                | (5.53)                | (1.62)                                  | (5.06               |
| Cont  | tineing and Discontinuing Operations                                                                           |                                         |                       |                       |                       |                                         |                     |
|       | -Basic                                                                                                         | (22.70)                                 | (25.52)               | (6.10)                | (48.22)               | (18.91)                                 | (52.02              |
| 1     | -Diluted                                                                                                       | (22.59)                                 | (25.45)               | (6.05)                | (48.04)               | (18.74)                                 | CH (51:65           |
|       |                                                                                                                |                                         |                       |                       |                       | V                                       | CONTRACTOR OF A     |