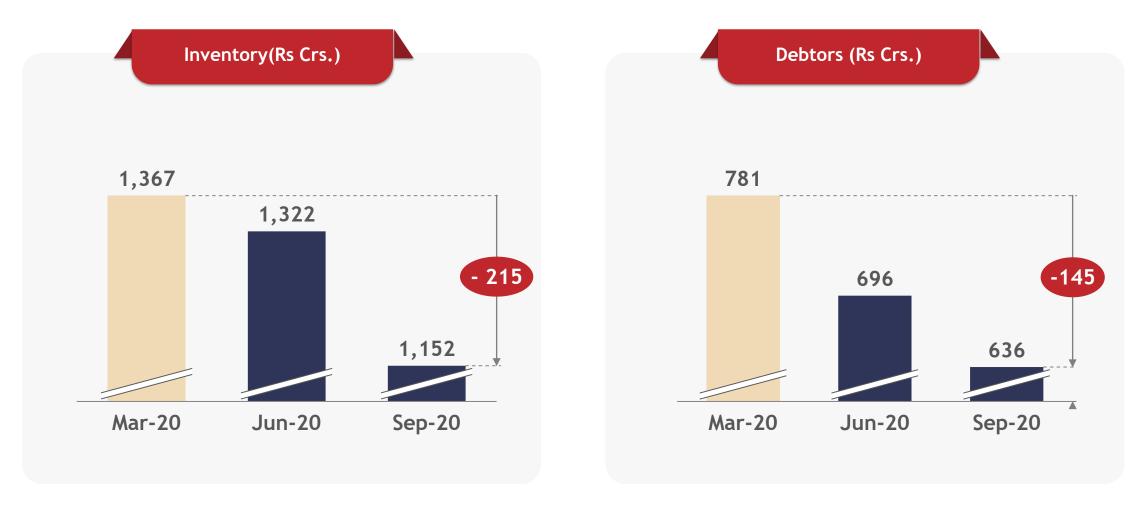

| Rs 190+ Crs                |



## Sales Recovery





## Sales Recovery Channelwise

### This year sales as % of last year same month sales







## Sales Recovery Channelwise





### **Cost Control**







### Rent Savings (Rs Crs.)

- Booked in Q1: Rs 70 Crs
- Booked in Q2: Rs 29 Crs

|       | Booked in<br>Q1 | Booked in<br>Q2 |
|-------|-----------------|-----------------|
| Q1    | 41.3            | -               |
| Q2    | 18.0            | 25.5            |
| Q3    | 8.5             | 2.4             |
| Q4    | 2.5             | 1.1             |
| Total | 70.3            | 29.1            |



## Gross Working Capital Reduction of Rs 360 Crs. in H1



<sup>\*</sup> Above figures are inclusive of inventory & debtors pertaining to discontinued businesses





## Q2 FY21 - Performance Snapshot

|                                                     | Reported |         |        |         |
|-----------------------------------------------------|----------|---------|--------|---------|
|                                                     | Q2 FY21  | Q1 FY21 | Change | Q2 FY20 |
| Revenue from Operations (Rs Crs.)                   | 437      | 94      | 363%   | 1049    |
| Other Operating Income (Rent concessions) (Rs Crs.) | 27       | 66      | (59%)  | 6       |
| Total Income (Rs Crs.)                              | 464      | 160     | 190%   | 1056    |
| EBITDA (Rs Crs.)                                    | (18)     | (41)    | -