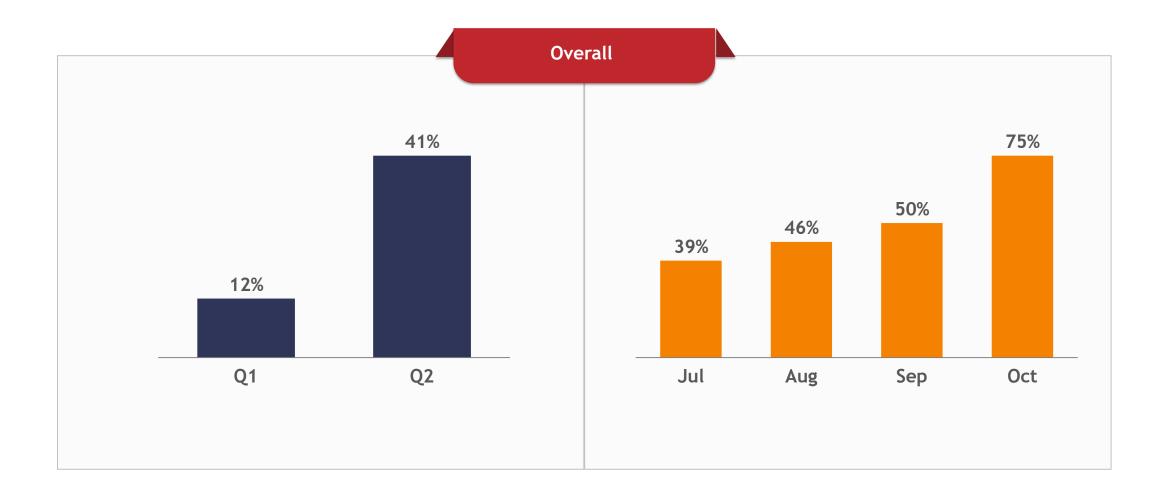

21% in Q2<br>65% In Oct    |
| Supported by good sales recovery, EBITDA loss of continuing business (pre IndAS 116) reduced from Rs 141 Crs to Rs 81 Crs - Likely to turn positive in Q3 | Rs 60 Crs                  |
| Relentless cost control continued in Q2                                                                                                                   | 38%                        |
| Drop in Gross Working Capital in H1                                                                                                                       | Rs 360* Crs                |
| Net Debt reduction in H1                                                                                                                                  | Rs 190+ Crs                |



## Sales Recovery





## Sales Recovery Channelwise

### This year sales as % of last year same month sales







## Sales Recovery Channelwise





### **Cost Control**







### Rent Savings (Rs Crs.)

- Booked in Q1: Rs 70 Crs
- Booked in Q2: Rs 29 Crs

|       | Booked in<br>Q1 | Booked in<br>Q2 |
|-------|-----------------|-----------------|
| Q1    | 41.3            | -               |
| Q2    | 18.0            | 25.5            |
| Q3    | 8.5             | 2.4             |
| Q4    | 2.5             | 1.1             |
| Total | 70.3            | 29.1            |



## Gross Working Capital Reduction of Rs 360 Crs. in H1



<sup>\*</sup> Above figures are inclusive of inventory & debtors pertaining to discontinued businesses





## Q2 FY21 - Performance Snapshot

|