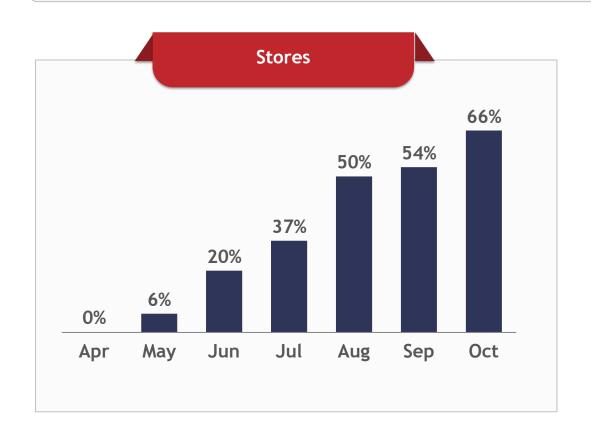

business (pre IndAS 116) reduced from Rs 141 Crs to Rs 81 Crs - Likely to turn positive in Q3 | Rs 60 Crs                  |
| Relentless cost control continued in Q2                                                                                                                   | 38%                        |
| Drop in Gross Working Capital in H1                                                                                                                       | Rs 360* Crs                |
| Net Debt reduction in H1                                                                                                                                  | Rs 190+ Crs                |



## Sales Recovery





## Sales Recovery Channelwise

### This year sales as % of last year same month sales







## Sales Recovery Channelwise





### **Cost Control**







### Rent Savings (Rs Crs.)

- Booked in Q1: Rs 70 Crs
- Booked in Q2: Rs 29 Crs

|       | Booked in<br>Q1 | Booked in<br>Q2 |
|-------|-----------------|-----------------|
| Q1    | 41.3            | -               |
| Q2    | 18.0            | 25.5            |
| Q3    | 8.5             | 2.4             |
| Q4    | 2.5             | 1.1             |
| Total | 70.3            | 29.1            |



## Gross Working Capital Reduction of Rs 360 Crs. in H1



<sup>\*</sup> Above figures are inclusive of inventory & debtors pertaining to discontinued businesses





## Q2 FY21 - Performance Snapshot

|                                                     | Reported |         |        |         |
|--------------------------