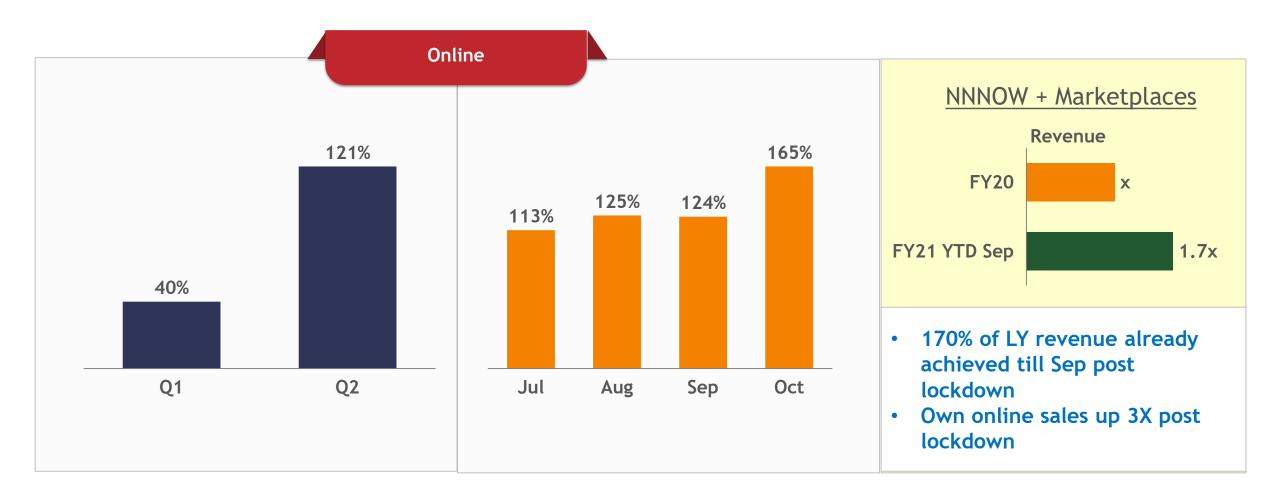

m Rs 141 Crs to Rs 81 Crs - Likely to turn positive in Q3 | Rs 60 Crs                  |
| Relentless cost control continued in Q2                                                                                                                   | 38%                        |
| Drop in Gross Working Capital in H1                                                                                                                       | Rs 360* Crs                |
| Net Debt reduction in H1                                                                                                                                  | Rs 190+ Crs                |



## Sales Recovery





## Sales Recovery Channelwise

### This year sales as % of last year same month sales







## Sales Recovery Channelwise





### **Cost Control**







### Rent Savings (Rs Crs.)

- Booked in Q1: Rs 70 Crs
- Booked in Q2: Rs 29 Crs

|       | Booked in<br>Q1 | Booked in<br>Q2 |
|-------|-----------------|-----------------|
| Q1    | 41.3            | -               |
| Q2    | 18.0            | 25.5            |
| Q3    | 8.5             | 2.4             |
| Q4    | 2.5             | 1.1             |
| Total | 70.3            | 29.1            |



## Gross Working Capital Reduction of Rs 360 Crs. in H1



<sup>\*</sup> Above figures are inclusive of inventory & debtors pertaining to discontinued businesses





## Q2 FY21 - Performance Snapshot

|                                                     | Reported |         |        |         |
|-----------------------------------------------------|---------