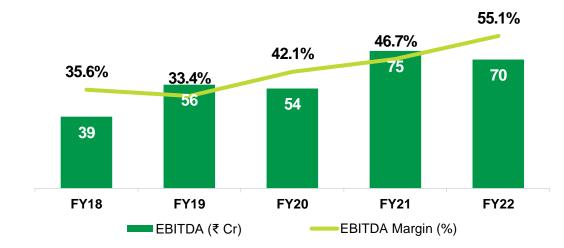

## Consolidated Financial Overview (Full Year) <sup>(1/2)</sup>

PAT (₹ Cr.) and PAT Margin (%)

EBITDA (₹ Cr.) and EBITDA Margin (%)

©2022, All Rights Reserved - www.eldecogroup.com

Note: 1 PAT and EPS are after adjusting Minority Interest | Note: 2 All figures are as per IND AS