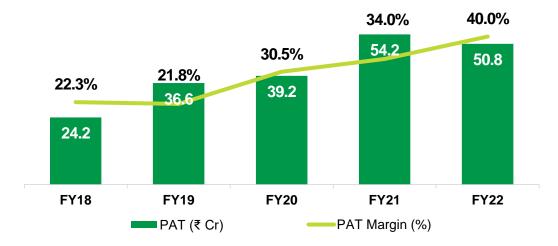

## Consolidated Financial Overview (Full Year) <sup>(1/2)</sup>

PAT (₹ Cr.) and PAT Margin (%)

EBITDA (₹ Cr.) and EBITDA Margin (%)

©2022, All Rights Reserved - www.eldecogroup.com

Note: 1 PAT and EPS are after adjusting Minority Interest | Note: 2 All figures are as per IND AS