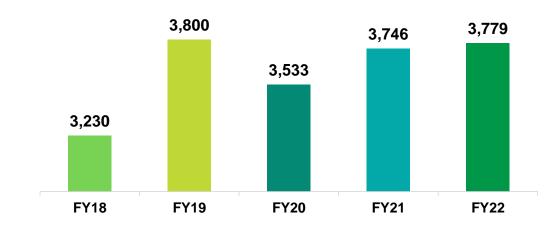

### **Operational Track Record**

Area Booked (Lakh Sq. Ft.)

Value of Construction (₹ Crores)

Average Realization (₹ per sq. ft.)

Value of Area Booked (₹ Crores)