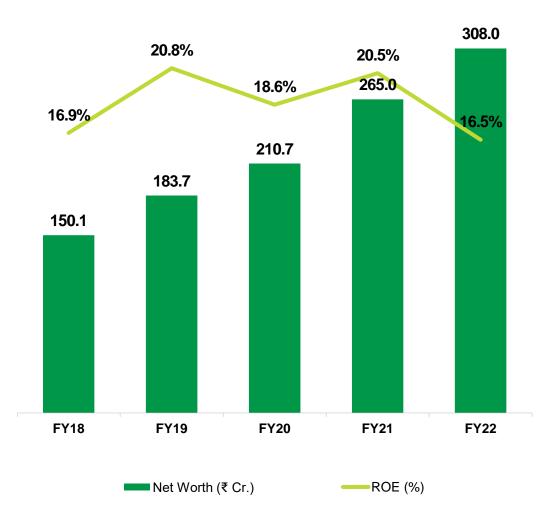

## Consolidated Financial Overview (Full Year) <sup>(2/2)</sup>

Net Worth (₹ Cr.) and ROE (%)

**Return on Capital Employed** 

Return on Capital Employed