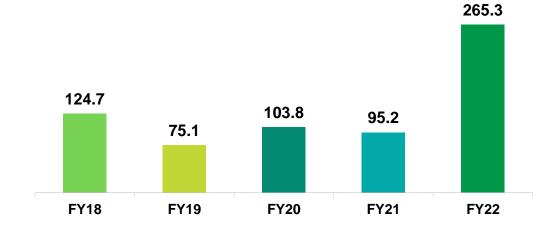

### **Operational Track Record**

Area Booked (Lakh Sq. Ft.)

Value of Construction (₹ Crores)

Average Realization (₹ per sq. ft.)

Value of Area Booked (₹ Crores)