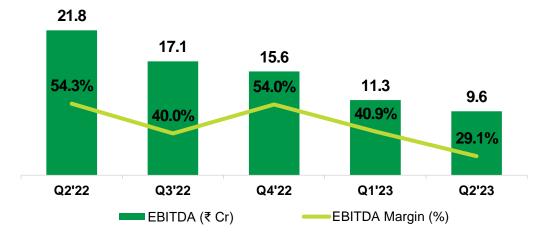

## Consolidated Financial Overview (Quarterly) (1/2)

Figures in Rs. Crores, except margins

| Particulars             | Q2FY23 | Q2FY22 | H1FY23 | H1FY22 |
|-------------------------|--------|--------|--------|--------|
| Revenue from Operations | 32.9   | 40.1   | 60.5   | 55.2   |
| EBITDA                  | 9.6    | 21.8   | 20.9   | 26.9   |
| Finance Cost            | 0.4    | 0.1    | 0.5    | 0.2    |
| РВТ                     | 12.0   | 22.3   | 25.5   | 28.5   |
| ΡΑΤ                     | 8.9    | 16.7   | 19.0   | 21.4   |
| EBITDA Margin           | 29.1%  | 54.3%  | 34.5%  | 48.7%  |
| PBT Margin              | 36.5%  | 55.6%  | 42.2%  | 51.7%  |
| PAT Margin              | 27.0%  | 41.7%  | 31.4%  | 38.8%  |

## Consolidated Financial Overview (Quarterly) (2/2)

Revenue from Operations (₹ Cr.)

EBITDA (₹ Cr.) and EBITDA Margin (%)