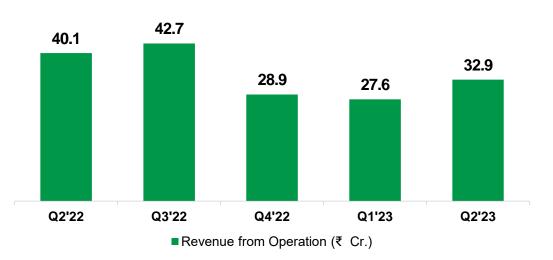

## Consolidated Financial Overview (Quarterly) (1/2)

Figures in Rs. Crores, except margins

| Particulars             | Q2FY23 | Q2FY22 | H1FY23 | H1FY22 |
|-------------------------|--------|--------|--------|--------|
| Revenue from Operations | 32.9   | 40.1   | 60.5   | 55.2   |
| EBITDA                  | 9.6    | 21.8   | 20.9   | 26.9   |
| Finance Cost            | 0.4    | 0.1    | 0.5    | 0.2    |
| РВТ                     | 12.0   | 22.3   | 25.5   | 28.5   |
| ΡΑΤ                     | 8.9    | 16.7   | 19.0   | 21.4   |
| EBITDA Margin           | 29.1%  | 54.3%  | 34.5%  | 48.7%  |
| PBT Margin              | 36.5%  | 55.6%  | 42.2%  | 51.7%  |
| PAT Margin              | 27.0%  | 41.7%  | 31.4%  | 38.8%  |

## Consolidated Financial Overview (Quarterly) (2/2)

Revenue from Operations (₹ Cr.)

EBITDA (₹ Cr.) and EBITDA Margin (%)