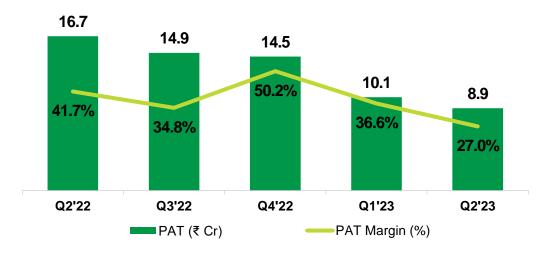

## Consolidated Financial Overview (Quarterly) (1/2)

Figures in Rs. Crores, except margins

| Particulars             | Q2FY23 | Q2FY22 | H1FY23 | H1FY22 |
|-------------------------|--------|--------|--------|--------|
| Revenue from Operations | 32.9   | 40.1   | 60.5   | 55.2   |
| EBITDA                  | 9.6    | 21.8   | 20.9   | 26.9   |
| Finance Cost            | 0.4    | 0.1    | 0.5    | 0.2    |
| РВТ                     | 12.0   | 22.3   | 25.5   | 28.5   |
| ΡΑΤ                     | 8.9    | 16.7   | 19.0   | 21.4   |
| EBITDA Margin           | 29.1%  | 54.3%  | 34.5%  | 48.7%  |
| PBT Margin              | 36.5%  | 55.6%  | 42.2%  | 51.7%  |
| PAT Margin              | 27.0%  | 41.7%  | 31.4%  | 38.8%  |

#### Area Booked (sq. ft.) and Average Realization (₹ per sq. ft.)

PAT (₹ Cr.) and PAT Margin (%)

EHIL