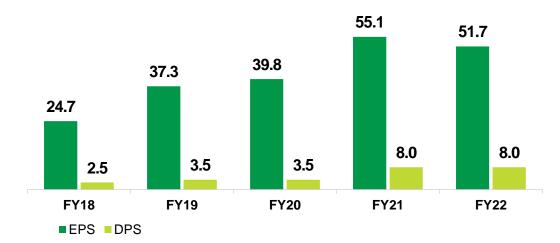

## Consolidated Financial Overview (Full Year) <sup>(2/2)</sup>

Net Worth (₹ Cr.) and ROE (%)

**Return on Capital Employed** 

Return on Capital Employed