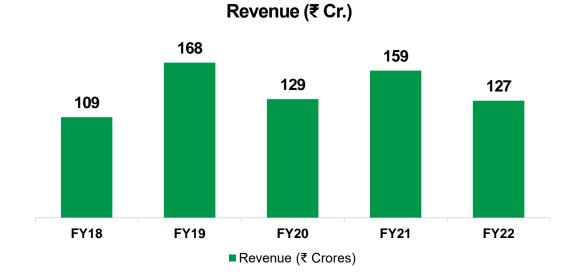

## Consolidated Financial Overview (Quarterly) (1/2)

Figures in Rs. Crores, except margins

| Particulars             | Q2FY23 | Q2FY22 | H1FY23 | H1FY22 |
|-------------------------|--------|--------|--------|--------|
| Revenue from Operations | 32.9   | 40.1   | 60.5   | 55.2   |
| EBITDA                  | 9.6    | 21.8   | 20.9   | 26.9   |
| Finance Cost            | 0.4    | 0.1    | 0.5    | 0.2    |
| РВТ                     | 12.0   | 22.3   | 25.5   | 28.5   |
| ΡΑΤ                     | 8.9    | 16.7   | 19.0   | 21.4   |
| EBITDA Margin           | 29.1%  | 54.3%  | 34.5%  | 48.7%  |
| PBT Margin              | 36.5%  | 55.6%  | 42.2%  | 51.7%  |
| PAT Margin              | 27.0%  | 41.7%  | 31.4%  | 38.8%  |

## Consolidated Financial Overview (Quarterly) (2/2)

Revenue from Operations (₹ Cr.)

EBITDA (₹ Cr.) and EBITDA Margin (%)