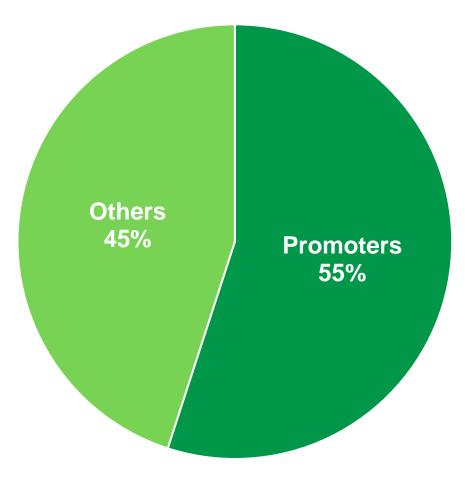

#### Shareholding as on 30<sup>th</sup> September 2022

| Stock Price           | ₹ 628          |
|-----------------------|----------------|
| 52 Week High/Low      | ₹ 977 / 498    |
| Market Capitalization | ₹ 618 Cr       |
| Shares Outstanding    | 9.8 Mn         |
| Free Float            | ₹ 266 Cr / 43% |