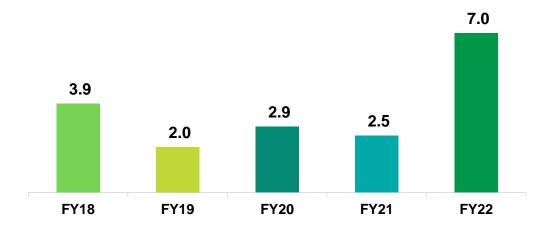

### **Operational Track Record**

Area Booked (Lakh Sq. Ft.)

Value of Construction (₹ Crores)

Average Realization (₹ per sq. ft.)

Value of Area Booked (₹ Crores)