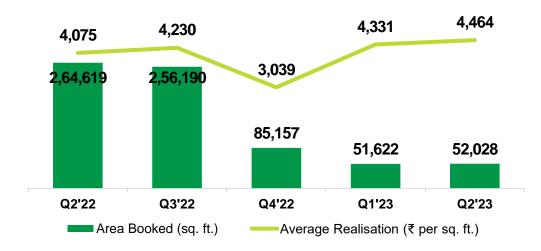

## **Consolidated Quarterly Operations Highlights**

| Particulars                             | Q2 FY23 | Q2 FY22 | Q1 FY23 |
|-----------------------------------------|---------|---------|---------|
| Amount spent on Construction<br>(₹ Cr.) | 20.4    | 10.9    | 23.3    |
| Area Booked<br>(sq. ft.)                | 52,028  | 96,116  | 51,622  |
| Booking Value<br>(₹ Cr)                 | 23.2    | 23.2    | 22.4    |
| Collections<br>(₹ Cr)                   | 48.3    | 22.9    | 48.8    |

Construction Spend:

Saw a booking of Rs. 23.2 crore in Q2FY23

#### Collections

Rs 48.3 crore in Q2FY23 up by 111% compared to Q2FY22 and stood flattish sequentially

~1.13 lacs sqft handed over in Q2FY23; i.e 84 homes registered in favour of happy customers

#### Area Booked (sq. ft.) and Average Realization (₹ per sq. ft.)

PAT (₹ Cr.) and PAT Margin (%)

EHIL