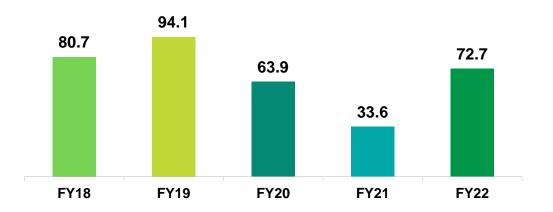

### **Operational Track Record**

Area Booked (Lakh Sq. Ft.)

Value of Construction (₹ Crores)

Average Realization (₹ per sq. ft.)

Value of Area Booked (₹ Crores)