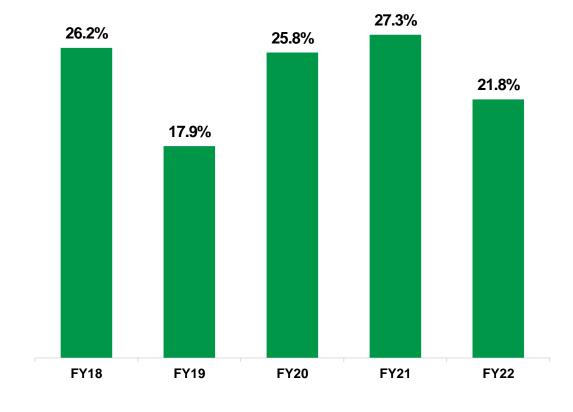

## Consolidated Financial Overview (Quarterly) (1/2)

Figures in Rs. Crores, except margins

| Particulars             | Q2FY23 | Q2FY22 | H1FY23 | H1FY22 |
|-------------------------|--------|--------|--------|--------|
| Revenue from Operations | 32.9   | 40.1   | 60.5   | 55.2   |
| EBITDA                  | 9.6    | 21.8   | 20.9   | 26.9   |
| Finance Cost            | 0.4    | 0.1    | 0.5    | 0.2    |
| РВТ                     | 12.0   | 22.3   | 25.5   | 28.5   |
| ΡΑΤ                     | 8.9    | 16.7   | 19.0   | 21.4   |
| EBITDA Margin           | 29.1%  | 54.3%  | 34.5%  | 48.7%  |
| PBT Margin              | 36.5%  | 55.6%  | 42.2%  | 51.7%  |
| PAT Margin              | 27.0%  | 41.7%  | 31.4%  | 38.8%  |