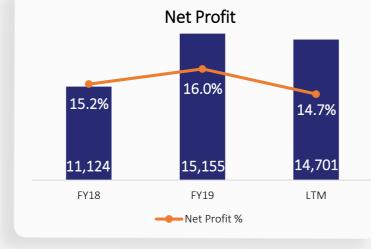

# Operational Excellence Leading To Healthy Financial Performance

### Operating cash flow % to Net Profit

Note: Latest operational metrics for Q2FY20 and financial metrics for LTM

Let's Solve