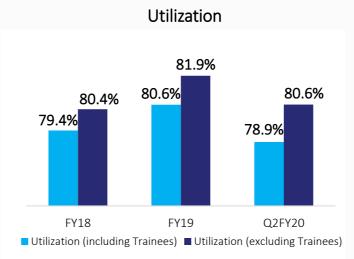

# Operational Excellence Leading To Healthy Financial Performance

### Operating cash flow % to Net Profit

Note: Latest operational metrics for Q2FY20 and financial metrics for LTM

Let's Solve