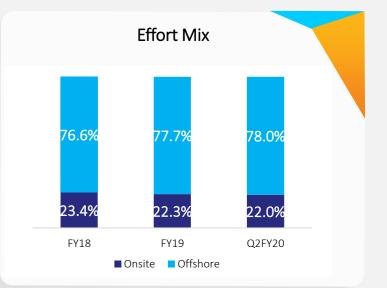

# Operational Excellence Leading To Healthy Financial Performance

### Operating cash flow % to Net Profit

Note: Latest operational metrics for Q2FY20 and financial metrics for LTM

Let's Solve