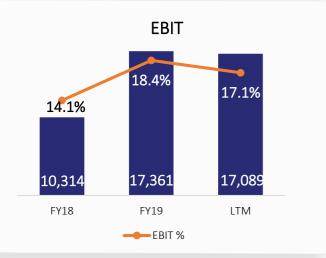

# Operational Excellence Leading To Healthy Financial Performance

### Operating cash flow % to Net Profit

Note: Latest operational metrics for Q2FY20 and financial metrics for LTM

Let's Solve