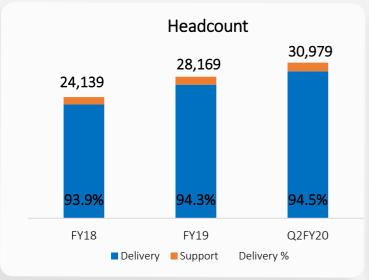

Meet LTI

| 30,000+               | \$1.4Bn+                                     | 66                                                        |
|-----------------------|----------------------------------------------|-----------------------------------------------------------|
| Headcount             | LTM revenue                                  | Fortune 500 clients                                       |
| 366<br>Active clients | 6th<br>Largest Indian IT services<br>company | 31<br>Delivery centres globally,<br>with 59 sales offices |

# Operational Excellence Leading To Healthy Financial Performance