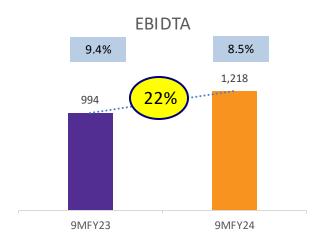

pany (large category)



**Financials** 

Rajiv Gandhi Institute of Petroleum Technology, Jais, Uttar Pradesh

# Financials: Order book & Revenue mix (9MFY24)











# Financials: Order book & Revenue mix (9MFY24)













# **Key Financial Nos: 9MFY24 (Standalone)**















# **Key Financial Nos: 9MFY24 (Consolidated)**



Rs **57,440** crore 37% Y-o-Y



#### **Order Inflow**

Rs **21,239** crore

68% Y-o-Y

#### Revenue

Rs **14,441** crore

35% Y-o-Y



#### **EBIDTA**

Rs **1,218** crore

8.5% of Revenue



#### **Profit after Tax**

Rs 472 crore

3.3% of Revenue



#### **Net Debt**

Rs **1,293** crore





# Financials: 9M & Q3 (Standalone)



Q3FY24



Copyright © 2022 NCC Limited

Q3FY24

Q3FY23

Q3FY23

Q3FY23

Q3FY24



# Financials: 9M & Q3 (Consolidated)





















# **Financials: SPV - Pachhwara Coal Mining**



| Activity                | Mine Developer & Operator (MDO)                                                |  |  |  |  |
|-------------------------|--------------------------------------------------------------------------------|--|--|--|--|
| Operative Since         | 12 Dec 2018                                                                    |  |  |  |  |
| Presently Operating @   | Pachhwara North Coal Block, Pakur District, Jharkhand                          |  |  |  |  |
| NCC Share in SPV<br>(%) | 51%                                                                            |  |  |  |  |
| Client                  | West Bengal Power Development Corporation Ltd (WBPDCL)                         |  |  |  |  |
| <b>Projec