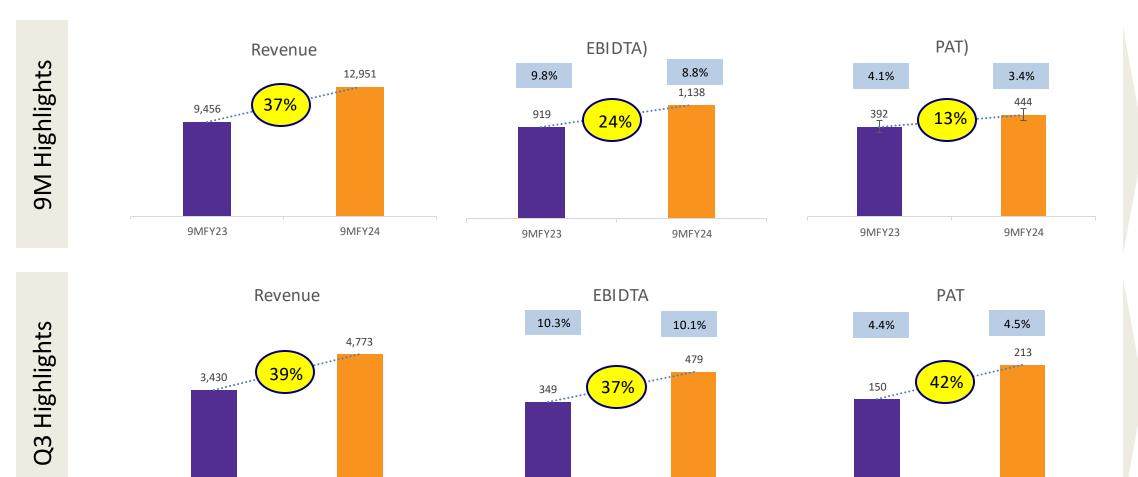

# Financials: Order book & Revenue mix (9MFY24)

# **Key Financial Nos: 9MFY24 (Standalone)**

# **Key Financial Nos: 9MFY24 (Consolidated)**

Rs **57,440** crore 37% Y-o-Y