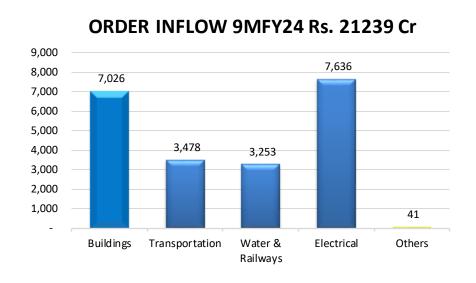

# Financials: Order book & Revenue mix (9MFY24)

#### **Order Inflow**

Rs **21,239** crore

68% Y-o-Y