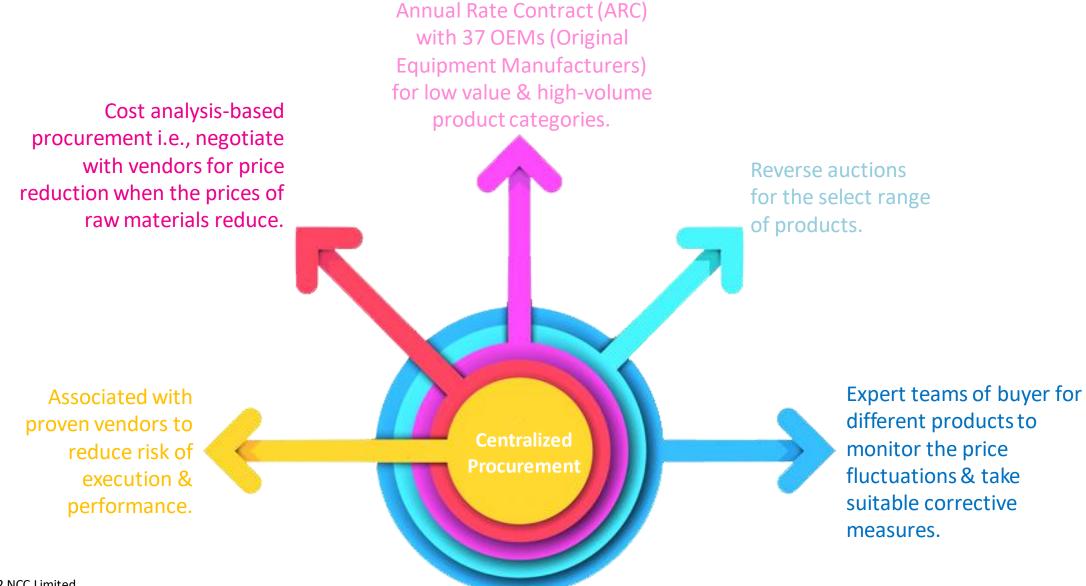

and four under establishment spread across various locations in India.

Major areas covered include Plant and Equipment (P&E), Formwork, Heavy Engineering & Erection Department (HEED), Crushers, Piling.

The fabrication shop for the metro, railway and flyover project composite girders, open web and girders.

Received RDSO license for fabrication of steel bridge girders.

## **PEI: AMD Digitization**

NCC

- Digitalization of AMD assets is to improve visibility, efficiency and utilization while curbing pilferage and misuse, using automation, reducing manual efforts
- Digital Initiatives injecting new dimension to our project functions through infallible mechanisms

#### Platform: MAXPRO P&E APP

- Asset Module
- Manpower Module
- Statutory Module



#### **PEI: Centralized Procurement**









## **Our Growth Strategy**



Focus on Core EPC & diversified portfolio of projects



Entered into New business areas like High-Speed Rail, Defense, Smart Meters, Tunnels etc.



Digitization of Business processes. ERP improvisation



Created Centre of Excellence (CoE) for in-house Planning, Design & Engineering



Succession planning for continuance of values, strategy and Growth



# **Large & Growing Market: National Infrastructure Pipeline**





#### **NIP Funding Pattern**







# **Futuristic Trends & Possible Disruptions in the Construction Industry**



# Green and Sustainable Construction

 Environmentally friendly, green & energy efficient construction is need of the hour.



#### Mechanization, Robots

 Shortage of trained manpower is real and projected to deteriorate