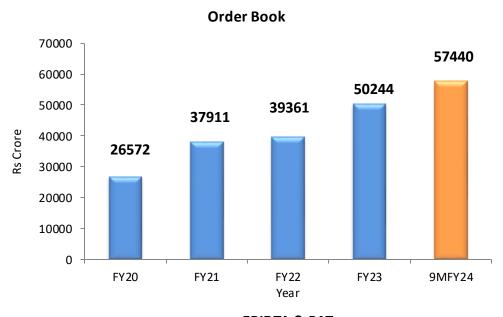

| 426        | 380    |  |  |
|                       | Total Debt                                              | 30         | 43     |  |  |
|                       | Investment by NCC                                       | 240        | 240    |  |  |
|                       |                                                         |            |        |  |  |



- Completed 10 million sft of built-up area.
- Under Construction 4 million sft of built-up area.
- ❖ Future Pipeline 5 million sft.

#### **Brief list of completed projects:**

- NCC Gardenia, Hyderabad
- NCC Urban One, Hyderabad
- Green Province, Bengaluru
- Mayfair, Yelahanka,Bengaluru













# **Financials: Historical (Standalone)**











# **Financials: Historical (Consolidated)**













# Financials: Consolidation Journey So Far

• Sold most of the noncore businesses like Power Generation, BOT Roads, Land holding SPV etc

- Stopped Bidding in the International Division. It is under the process of winding up
- Remaining noncore investments/assets are under active consideration for divestment
- Brought down the debt to lowest level of the last fifteen years
- Profit Before Tax (PBT) contribution of Rs 80 crore by the subsidiary companies in 9MFY24





**Projects Snapshot** 

Bangalore Metro Rail Phase-II

# **Projects Snapshot: Inauguration of AIIMS Guwahati, Assam**









# **Projects Snapshot: Inauguration of Samruddhi Expressway, Maharashtra**









# **Projects Snapshot: Major Projects Executed**

ESIC Hospital, Gulbarga (Rs 1,051 crore)



Nagpur Metro