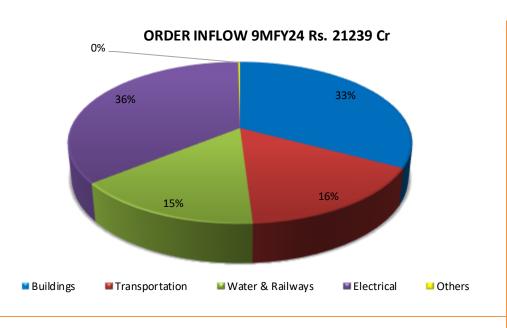

# Financials: Order book & Revenue mix (9MFY24)

#### **Order Inflow**

Rs **21,239** crore

68% Y-o-Y