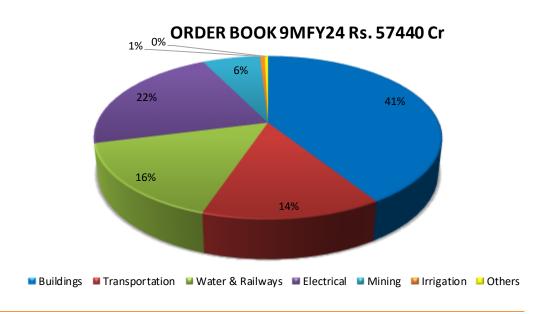

# Financials: Order book & Revenue mix (9MFY24)

# **Key Financial Nos: 9MFY24 (Consolidated)**

Rs **57,440** crore 37% Y-o-Y