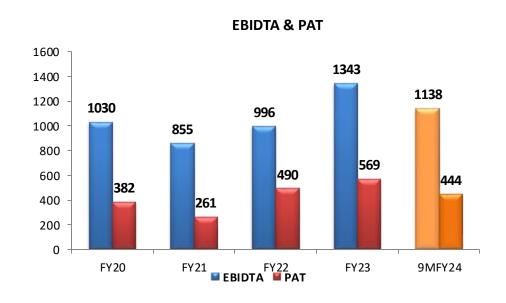

#### **EBIDTA**

Rs **1,218** crore

8.5% of Revenue

#### **Profit after Tax**

Rs 472 crore

3.3% of Revenue