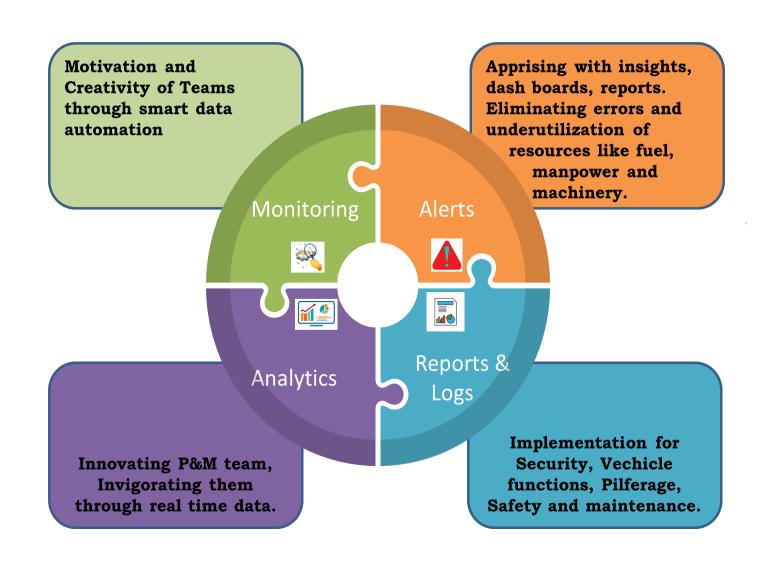

## **PEI: AMD Digitization**

NCC

- Digitalization of AMD assets is to improve visibility, efficiency and utilization while curbing pilferage and misuse, using automation, reducing manual efforts
- Digital Initiatives injecting new dimension to our project functions through infallible mechanisms

#### Platform: MAXPRO P&E APP

- Asset Module
- Manpower Module
- Statutory Module