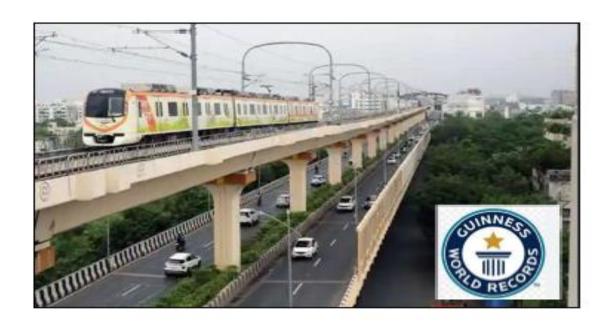

### Projects Snapshot: Metro, World's Longest Double Decker Viaduct

NCC Limited constructed the longest double-decker Viaduct in the World comprising Metro superstructure and three elevated metro stations in 3.14 Km length. This projects enters into Guinness Book of World Records as result of the efforts and excellence of NCC Limited shown towards this.