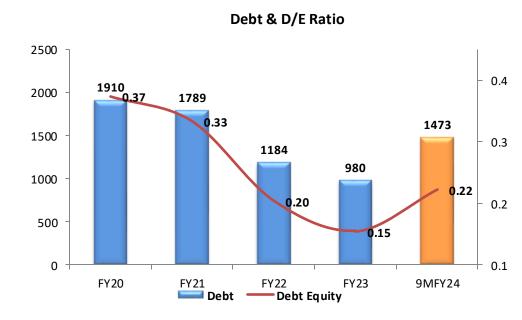

#### **Net Debt**

Rs **1,293** crore

# Financials: Consolidation Journey So Far

• Sold most of the noncore businesses like Power Generation, BOT Roads, Land holding SPV etc

- Stopped Bidding in the International Division. It is under the process of winding up
- Remaining noncore investments/assets are under active consideration for divestment
- Brought down the debt to lowest level of the last fifteen years
- Profit Before Tax (PBT) contribution of Rs 80 crore by the subsidiary companies in 9MFY24