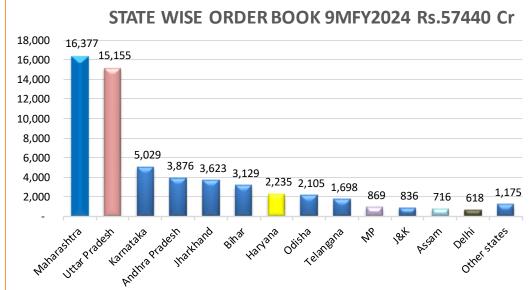

# Financials: Order book & Revenue mix (9MFY24)

# **Key Financial Nos: 9MFY24 (Consolidated)**

Rs **57,440** crore 37% Y-o-Y