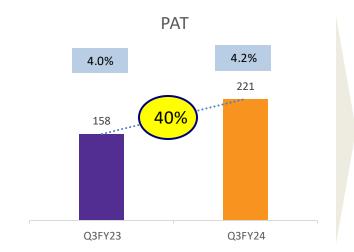

#### **Profit after Tax**

Rs 472 crore

3.3% of Revenue

# Financials: 9M & Q3 (Standalone)

Q3FY24

Copyright © 2022 NCC Limited

Q3FY24

Q3FY23

Q3FY23

Q3FY23

Q3FY24