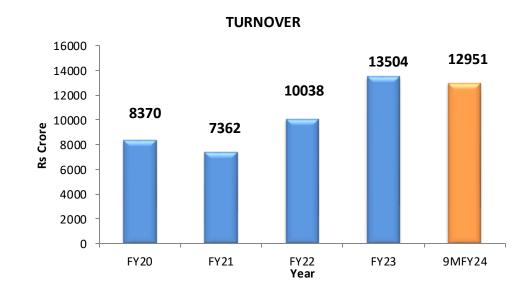

| Financials KPI        | Net worth                                               | 426        | 380    |  |  |
|                       | Total Debt                                              | 30         | 43     |  |  |
|                       | Investment by NCC                                       | 240        | 240    |  |  |
|                       |                                                         |            |        |  |  |



- Completed 10 million sft of built-up area.
- Under Construction 4 million sft of built-up area.
- ❖ Future Pipeline 5 million sft.

#### **Brief list of completed projects:**

- NCC Gardenia, Hyderabad
- NCC Urban One, Hyderabad
- Green Province, Bengaluru
- Mayfair, Yelahanka,Bengaluru













# **Financials: Historical (Standalone)**











# **Financials: Historical (Consolidated)**













# Financials: Consolidation Journey So Far

• Sold most of the noncore businesses like Power Generation, BOT Roads, Land holding SPV etc

- Stopped Bidding in the International Division. It is under the process of winding up
- Remaining noncore investments/assets are under active consideration for divestment
- Brought down the debt to lowest level of the last fifteen years
- Profit Before Tax (PBT) contribution of Rs 80 crore by the subsidiary companies in 9MFY24





**Projects Snapshot** 

Bangalore Metro Rail Phase-II

# **Projects Snapshot: Inauguration of AIIMS Guwahati, Assam**









# **Projects Snapshot: Inauguration of Samruddhi Expressway, Maharashtra**









# **Projects Snapshot: Major Projects Executed**

E