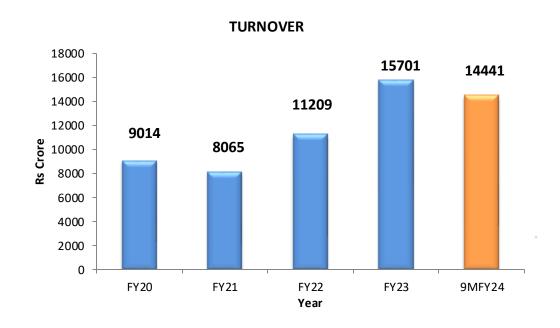

# Financials: Order book & Revenue mix (9MFY24)

#### Revenue

Rs **14,441** crore

35% Y-o-Y