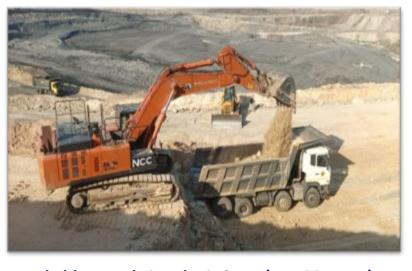

ary companies in 9MFY24





**Projects Snapshot** 

Bangalore Metro Rail Phase-II

# **Projects Snapshot: Inauguration of AIIMS Guwahati, Assam**









# **Projects Snapshot: Inauguration of Samruddhi Expressway, Maharashtra**









# **Projects Snapshot: Major Projects Executed**

ESIC Hospital, Gulbarga (Rs 1,051 crore)



Nagpur Metro Rail (Rs 560 crore)



Makara Dhokra, Maharashtra (Rs 881 crore)



Agra-Lucknow Expressway, UP (Rs 1,675 crore)



AIIMS, Bilaspur District (Rs 1,196 crore)



Nagpur-Mumbai Expressway (Rs 2,850 crore)





# **Projects Snapshot: Major Projects Completed**

Mission Bhagiratha, Telangana (Rs 1,471 crore)







Nalanda University, Bihar (Rs 435 crore)



Biswa Bangla University, Bolpur, WB (Rs 362 crore)



Ramagundam Open Cast - II (Rs 160 crore)



**Kachchh Branch Canal - Gujarat (Rs 402 crore)** 





NCC

Metro Rail Project Bengaluru (Rs 461 crore)



339 MLD STP, Hyderabad (Rs 114 crore)



Space Vehicle Assembly Bldg, Sriharikota (Rs 281 crore) 245 MLD WTP – Rajasthan (Rs 290 crore)



400/11KV Yellaipally Substation, Medak (Rs 256 crore)



11KV UG Cabling, Bengaluru (Rs 230 crore)





### Projects Snapshot: Metro, World's Longest Double Decker Viaduct



NCC Limited constructed the longest double-decker Viaduct in the World comprising Metro superstructure and three elevated metro stations in 3.14 Km length. This projects enters into Guinness Book of World Records as result of the efforts and excellence of NCC Limited shown towards this.

Nagpur Maha Metro has been Honoured with the Prestigious Asia Book of Records certifica