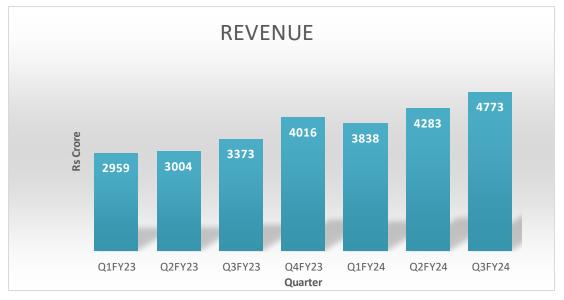

#### Revenue

Rs **14,441** crore

35% Y-o-Y

# Financials: 9M & Q3 (Standalone)

Q3FY24

Copyright © 2022 NCC Limited

Q3FY24

Q3FY23

Q3FY23

Q3FY23

Q3FY24