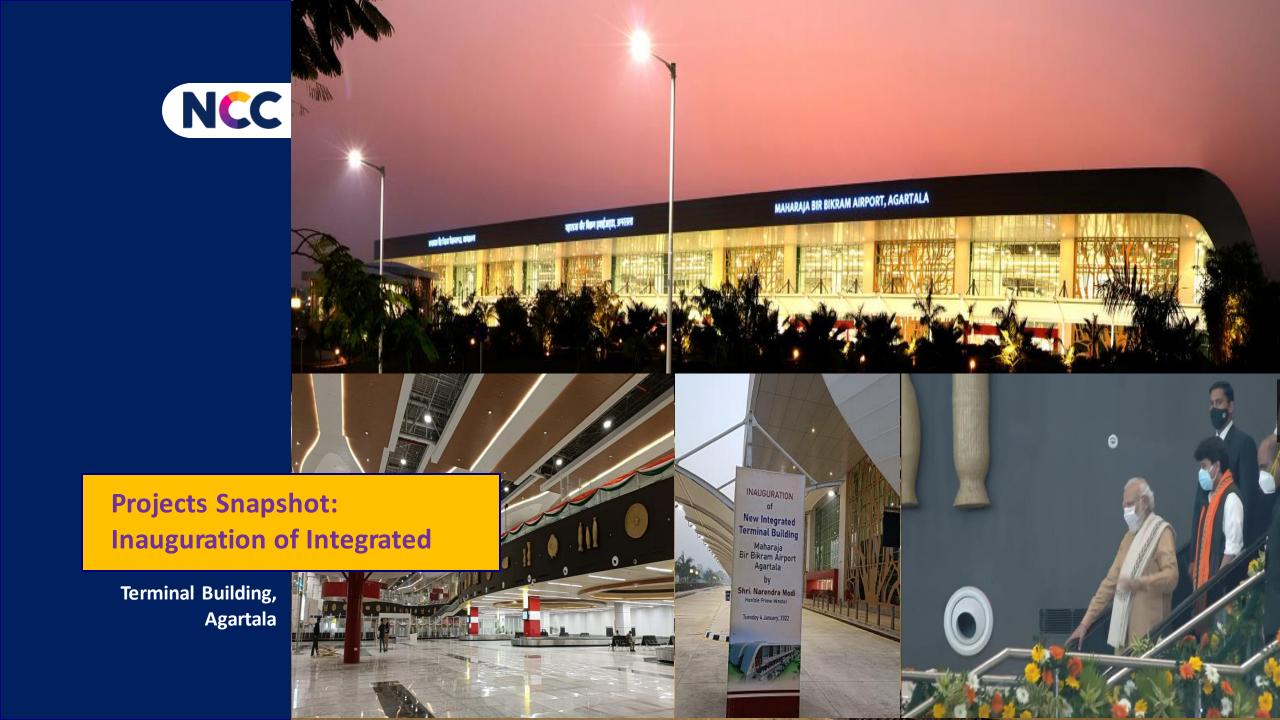

Urban One, Hyderabad
- Green Province, Bengaluru
- Mayfair, Yelahanka,Bengaluru













# **Financials: Historical (Standalone)**











# **Financials: Historical (Consolidated)**













# Financials: Consolidation Journey So Far

• Sold most of the noncore businesses like Power Generation, BOT Roads, Land holding SPV etc

- Stopped Bidding in the International Division. It is under the process of winding up
- Remaining noncore investments/assets are under active consideration for divestment
- Brought down the debt to lowest level of the last fifteen years
- Profit Before Tax (PBT) contribution of Rs 80 crore by the subsidiary companies in 9MFY24





**Projects Snapshot** 

Bangalore Metro Rail Phase-II

# **Projects Snapshot: Inauguration of AIIMS Guwahati, Assam**









# **Projects Snapshot: Inauguration of Samruddhi Expressway, Maharashtra**









# **Projects Snapshot: Major Projects Executed**

ESIC Hospital, Gulbarga (Rs 1,051 crore)



Nagpur Metro Rail (Rs 560 crore)



Makara Dhokra, Maharashtra (Rs 881 crore)



Agra-Lucknow Expressway, UP (Rs 1,675 crore)



AIIMS, Bilaspur District (Rs 1,196 crore)



Nagpur-Mumbai Expressway (Rs 2,850 crore)





# **Projects Snapshot: Major Projects Completed**

Mission Bhagiratha, Telangana (Rs 1,471 crore)







Nalanda University, Bihar (Rs 435 crore)



Biswa Bangla University, Bolpur, WB (Rs 362 crore)



Ramagundam Open Cast - II (Rs 160 crore)



**Kachchh Branch Canal - Gujarat (Rs 402 crore)** 





NCC

Metro Rail Project Bengaluru (Rs 461 crore)



339 MLD STP, Hyderabad (Rs 114 crore)



S