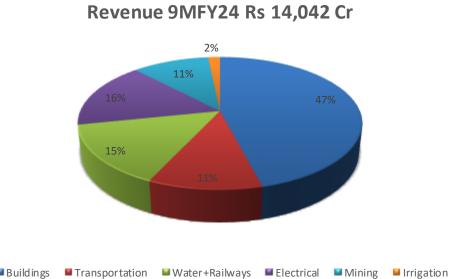

# Financials: Order book & Revenue mix (9MFY24)

#### Revenue

Rs **14,441** crore

35% Y-o-Y