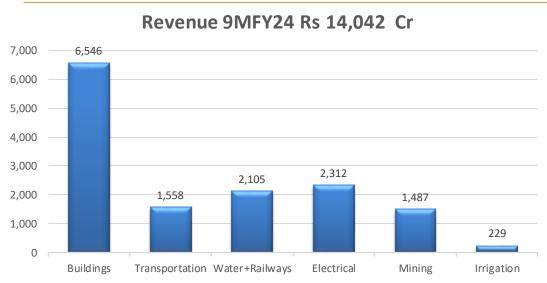

# Financials: Order book & Revenue mix (9MFY24)

#### Revenue

Rs **14,441** crore

35% Y-o-Y