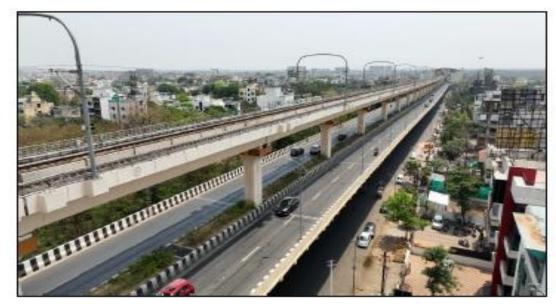

Nagpur Maha Metro has been Honoured with the Prestigious Asia Book of Records certification for constructing the Longest Multilayer Viaduct in Asia.

The Multi-Layer Viaduct over Wardha Road is the longest in Asia and three Metro Stations (Chhatrapathi Square, Jai Prakash Nagar, Ujwal Nagar) on the Viaduct featured in Asia Book of Records and India Book of Records.

It is a matter of pride that the Multilayer structure, underpass, railway over bridge had constructed by NCC.

2,167 Cr

1,652 Cr

1,649 Cr

1,635 Cr

1,398 Cr

3,043 Cr\*