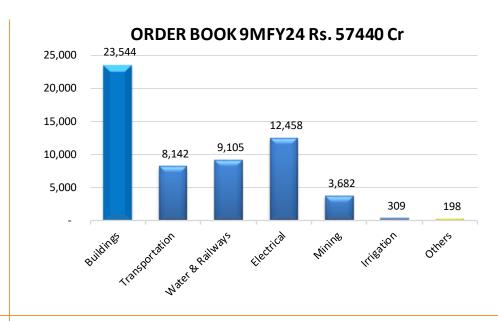

# Financials: Order book & Revenue mix (9MFY24)

# **Key Financial Nos: 9MFY24 (Consolidated)**

Rs **57,440** crore 37% Y-o-Y