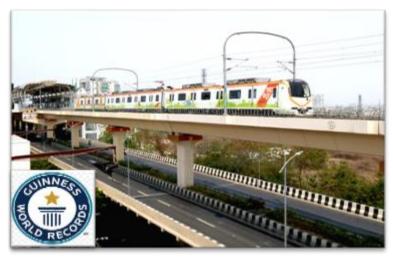

### Projects Snapshot: Metro, World's Longest Double Decker Viaduct

NCC Limited constructed the longest double-decker Viaduct in the World comprising Metro superstructure and three elevated metro stations in 3.14 Km length. This projects enters into Guinness Book of World Records as result of the efforts and excellence of NCC Limited shown towards this.