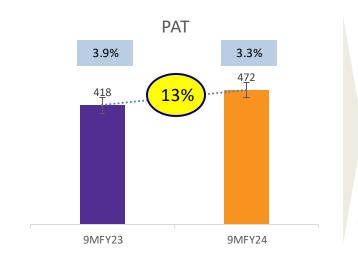

ny (large category)



**Financials** 

Rajiv Gandhi Institute of Petroleum Technology, Jais, Uttar Pradesh

# Financials: Order book & Revenue mix (9MFY24)











# Financials: Order book & Revenue mix (9MFY24)













# **Key Financial Nos: 9MFY24 (Standalone)**















# **Key Financial Nos: 9MFY24 (Consolidated)**



Rs **57,440** crore 37% Y-o-Y



#### **Order Inflow**

Rs **21,239** crore

68% Y-o-Y

#### Revenue

Rs **14,441** crore

35% Y-o-Y



#### **EBIDTA**

Rs **1,218** crore

8.5% of Revenue



#### **Profit after Tax**

Rs 472 crore

3.3% of Revenue



#### **Net Debt**

Rs **1,293** crore





# Financials: 9M & Q3 (Standalone)



Q3FY24



Copyright © 2022 NCC Limited

Q3FY24

Q3FY23

Q3FY23

Q3FY23

Q3FY24



# Financials: 9M & Q3 (Consolidated)





















# **Financials: SPV - Pachhwara Coal Mining**



| Activity                | Mine Developer & Operator (MDO)                                                |  |  |  |  |
|-------------------------|--------------------------------------------------------------------------------|--|--|--|--|
| Operative Since         | 12 Dec 2018                                                                    |  |  |  |  |
| Presently Operating @   | Pachhwara North Coal Block, Pakur District, Jharkhand                          |  |  |  |  |
| NCC Share in SPV<br>(%) | 51%                                                                            |  |  |  |  |
| Client                  | West Bengal Power Development Corporation Ltd (WBPDCL)                         |  |  |  |  |
| <b>Project