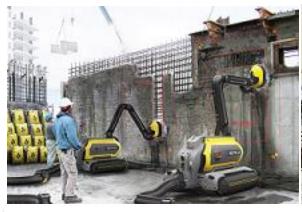

#### Mechanization, Robots

 Shortage of trained manpower is real and projected to deteriorate further.