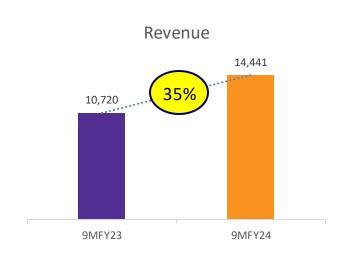

# **Key Financial Nos: 9MFY24 (Consolidated)**

Rs **57,440** crore 37% Y-o-Y

#### Revenue

Rs **14,441** crore

35% Y-o-Y