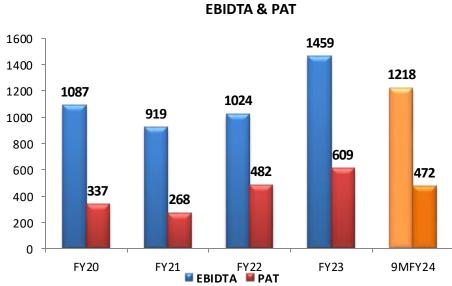

#### **EBIDTA**

Rs **1,218** crore

8.5% of Revenue

#### **Profit after Tax**

Rs 472 crore

3.3% of Revenue