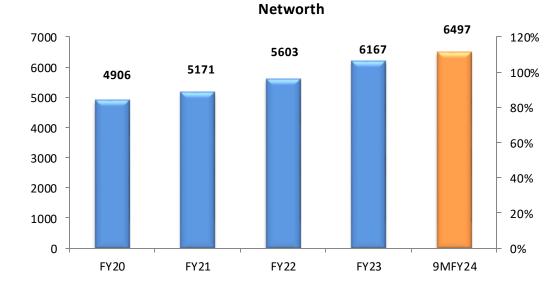

| 426        | 380    |  |  |
|                       | Total Debt                                              | 30         | 43     |  |  |
|                       | Investment by NCC                                       | 240        | 240    |  |  |
|                       |                                                         |            |        |  |  |



- Completed 10 million sft of built-up area.
- Under Construction 4 million sft of built-up area.
- ❖ Future Pipeline 5 million sft.

#### **Brief list of completed projects:**

- NCC Gardenia, Hyderabad
- NCC Urban One, Hyderabad
- Green Province, Bengaluru
- Mayfair, Yelahanka,Bengaluru













# **Financials: Historical (Standalone)**











# **Financials: Historical (Consolidated)**













# Financials: Consolidation Journey So Far

• Sold most of the noncore businesses like Power Generation, BOT Roads, Land holding SPV etc

- Stopped Bidding in the International Division. It is under the process of winding up
- Remaining noncore investments/assets are under active consideration for divestment
- Brought down the debt to lowest level of the last fifteen years
- Profit Before Tax (PBT) contribution of Rs 80 crore by the subsidiary companies in 9MFY24





**Projects Snapshot** 

Bangalore Metro Rail Phase-II

# **Projects Snapshot: Inauguration of AIIMS Guwahati, Assam**









# **Projects Snapshot: Inauguration of Samruddhi Expressway, Maharashtra**









# **Projects Snapshot: Major Projects Executed**

ESIC Hospital, Gulbarga (Rs 1,051 crore)



Nagpur Metro Rail