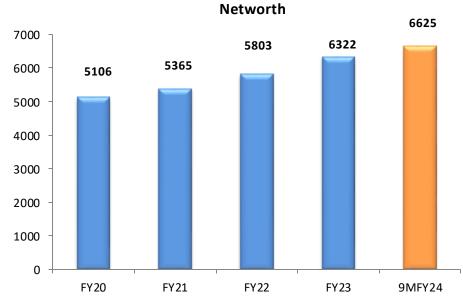

Financials KPI        | Net worth                                               | 426        | 380    |  |  |
|                       | Total Debt                                              | 30         | 43     |  |  |
|                       | Investment by NCC                                       | 240        | 240    |  |  |
|                       |                                                         |            |        |  |  |



- Completed 10 million sft of built-up area.
- Under Construction 4 million sft of built-up area.
- ❖ Future Pipeline 5 million sft.

#### **Brief list of completed projects:**

- NCC Gardenia, Hyderabad
- NCC Urban One, Hyderabad
- Green Province, Bengaluru
- Mayfair, Yelahanka,Bengaluru













# **Financials: Historical (Standalone)**











# **Financials: Historical (Consolidated)**













# Financials: Consolidation Journey So Far

• Sold most of the noncore businesses like Power Generation, BOT Roads, Land holding SPV etc

- Stopped Bidding in the International Division. It is under the process of winding up
- Remaining noncore investments/assets are under active consideration for divestment
- Brought down the debt to lowest level of the last fifteen years
- Profit Before Tax (PBT) contribution of Rs 80 crore by the subsidiary companies in 9MFY24





**Projects Snapshot** 

Bangalore Metro Rail Phase-II

# **Projects Snapshot: Inauguration of AIIMS Guwahati, Assam**









# **Projects Snapshot: Inauguration of Samruddhi Expressway, Maharashtra**









# **Projects Snapshot: Major Projects Executed**

ESI