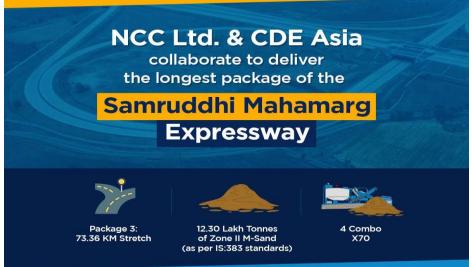

# **Financials: Historical (Standalone)**











# **Financials: Historical (Consolidated)**













# Financials: Consolidation Journey So Far

• Sold most of the noncore businesses like Power Generation, BOT Roads, Land holding SPV etc

- Stopped Bidding in the International Division. It is under the process of winding up
- Remaining noncore investments/assets are under active consideration for divestment
- Brought down the debt to lowest level of the last fifteen years
- Profit Before Tax (PBT) contribution of Rs 80 crore by the subsidiary companies in 9MFY24





**Projects Snapshot** 

Bangalore Metro Rail Phase-II

# **Projects Snapshot: Inauguration of AIIMS Guwahati, Assam**









# **Projects Snapshot: Inauguration of Samruddhi Expressway, Maharashtra**









# **Projects Snapshot: Major Projects Executed**

ESIC Hospital, Gulbarga (Rs 1,051 crore)



Nagpur Metro Rail (Rs 560 crore)



Makara Dhokra, Maharashtra (Rs 881 crore)



Agra-Lucknow Expressway, UP (Rs 1,675 crore)



AIIMS, Bilaspur District (Rs 1,196 crore)



Nagpur-Mumbai Expressway (Rs 2,850 crore)





# **Projects Snapshot: Major Projects Completed**

Mission Bhagiratha, Telangana (Rs 1,471 crore)







Nalanda University, Bihar (Rs 435 crore)



Biswa Bangla University, Bolpur, WB (Rs 362 crore)



Ramagundam Open Cast - II (Rs 160 crore)



**Kachchh Branch Canal - Gujarat (Rs 402 crore)** 





NCC

Metro Rail Project Bengaluru (Rs 461 crore)



339 MLD STP, Hyderabad (Rs 114 crore)



Space Vehicle Assembly Bldg, Sriharikota (Rs 281 crore) 245 MLD WTP – Rajasthan (Rs 2