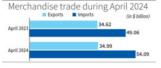

## in word start to FY25, export of goods rises 1% in April

WIDENING GAP. Trade deficit at five-month high of \$19.1 billion as imports increase 10%

India's goods exports posted a marginal 1.08 per cent increase in April 2024 (year-on-year) to \$8.4.99 billion, marking a tepid beginning to the new fiscal year. While items such as electronics, chemicals, pharmaceutical and petroleum posted significant growth, some others like engineering goods, gems and jewellery and leather declined, per government data.

Imports during April 2024 registered a higher growth of 10.27 per cent to \$\$4.09 billion, according to quick use marged, pushing trade deficit to a five-month high of \$\$19.1\$ billion, according to quick estimates released by the Commerce Department on Wednesday.

In financial year 2023-24, goods exports declined 3.11 per cent (year-on-year) to \$43706 billion as exporters battled an adverse geopolitical situation marked by disruption in transportation and slowdown in demand from advanced countries.