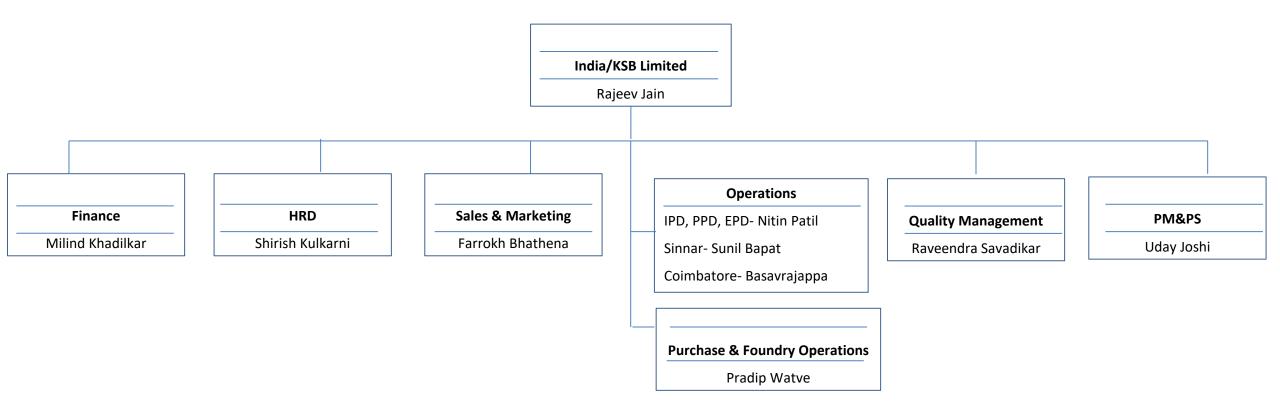

), Mumbai - Pune Road, Pimpri, Pune - 411 018. (India)

Tel.: +91 20 2710 1000 Fax: +91 20 2742 6000 Visit us at: www.ksbindia.co.in

Registered Office: 126, Maker Chambers III, Nariman Point, Mumbai - 400 021. Tel.: +91 22 6658 8787 Fax: +91 22 6658 8788 Zonal Offices: Chennai • Kolkata • Mumbai • NOIDA CIN: L29120MH1960PLC011635



# **Investors' Meet - March 2019**







### **Table of contents**

- 1. Organogram.
- 2. KSB In India Presence.
- 3. KSB In India Applications.
- 4. KSB India Success Stories / Major Developments.
- 5. Market Penetration Top 5 Customers.
- 6. Strategy For Growth.
- 7. Employee Engagement.
- 8. Investors' Relations.
- 9. CSR Proposals.
- 10. Net Sales / Revenue From Operations Overview.
- 11. P / L Before Tax Overview.
- 12. ROS% Overview.



### Organogram





#### Chandigarh • • NOIDA Jaipur Lucknow **Ahmedabad** Indore Odhav **Jamshedpur** Baroda KOLKATA O Nagpur o Raipur Sinnar Aurangabad Bhubaneswar o Chinchwad ■ Pune Shirwal Secunderabad Our Manufacturing Network **CHENNA** Bangalore Head office Coimbatore Zonal Office Irrigation & Process Foundry Division, Meladoor Branch office Division, Pune Vambori Manufacturing Unit Service Station

Our Toll Free No.: 1800 233 1299

(Monday to Saturday - 8am to 10pm)

A STATE OF THE PARTY.

Valves Division,

Coimbatore





Power Plant Division,

**Energy Pumps** Division, Shirwal



Standard Pumps Division, Sinnar

#### Presence in India

## Near you..24x7

- Manufacturing locations
- Zonal offices 4
- Branch offices 16
- Service Stations
- 150+ Authorized Service Centers
- 800+ Authorized Dealers