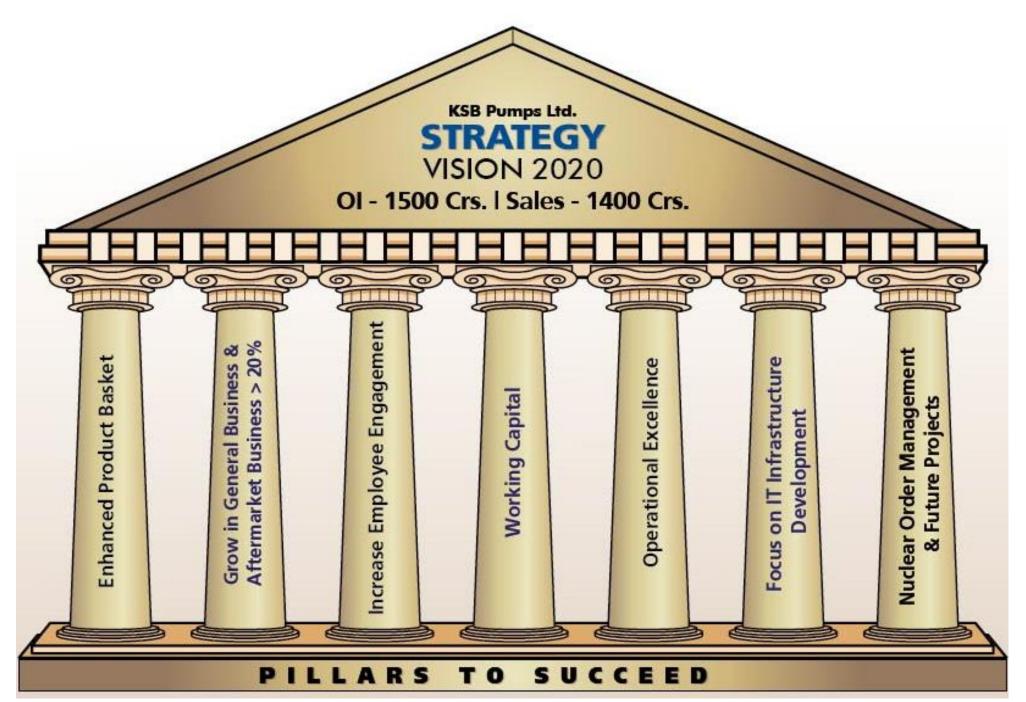

#### **Major Infrastructural Developments/ Projects:**

- 1. Robotic Assembly Installations at Sinnar Plant.
- 2. Lean Manufacturing concept Implementation at Pimpri & Coimbatore Plant.
- 3. High focus on development in IT infrastructure.
- 4. Major IT projects are underway and soon to be implemented in near future.