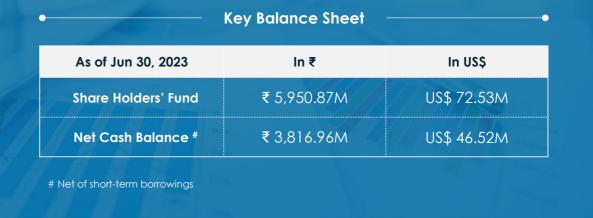

s driving spend
- 3. Demand in APAC likely to outstrip demand in Europe by 2025 given the product engineering focus (SW, embedded and digital engineering) of firms in the region

## Supply-side

- 4. Pure play digital product engineering players have witnessed highest growth in the market – Leaders winning on the back of deep expertise, experience and delivery capability within a few areas
- 5. As engineering services largely consists of short one-time project, companies are evolving commercial models to address the "lumpiness" of the revenue model
- 6. Top players (both pure-play and SIs) have followed a programmatic M&A strategy to consolidate their share from 0.9% in 2016 to 1.2% in 2018 to 1.5%+ in 2022 (of global ER&D spend) through large acquisitions

# Key Highlights Q2 2023









# Key Highlights H1 2023







# Key Highlights (Continued...)

- Resilient revenue growth despite macro-economic environment has seen some of customers go slow on their spend decisions or delay new initiatives altogether.
- Despite demand side headwinds experienced from some clients, we continue to see good traction in pipeline development and conversion with 14 key accounts opened during H1 2023.
- Served 50 customers with US\$1Million\* revenue on a run rate basis.
- H1 EBITDA margins improved through efficient operations.
- We continue to build deeper capabilities in newer technologies including Cloud, Al, DevOps.
- Strategic acquisition of Velotio, a product engineering and digital solutions provider working with high growth enterprises across the globe, further deepening our capab