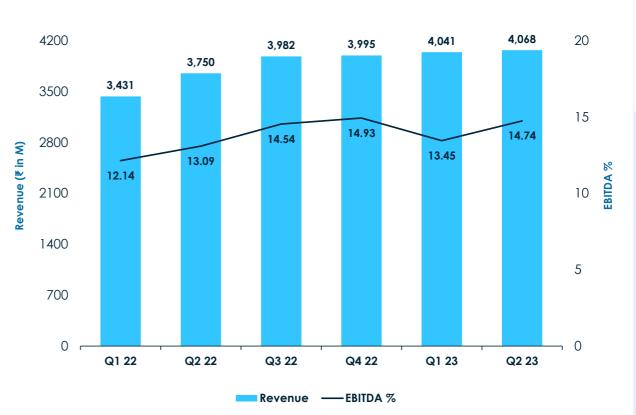

%       13.45%         101.16       1.23       82.30       1.06       101.24         498.63       6.07       408.44       5.32       442.15         70.34       0.86       -       -       -         428.29       5.21       408.44       5.32       442.15         (16.96)       (0.20)       (10.29)       (0.13)       (15.94)         43.80       0.53       (5.55)       (0.08)       51.79         455.13       5.54       392.60       5.11       478.00         310.88       3.78       74.40       0.97       119.65 |

<sup>#</sup> Non-Recuring Cost represents the recruitment fee and one time joining fee for the CEO.

<sup>^</sup> includes Rs. 200.54 million during Q2-23 provision for tax on dividend received from its wholly owned subsidiary.

# Big Picture – Revenue & EBITDA %age – Quarter wise







## Quarterly Revenue Breakdown







## Client Concentration (Revenue %)



# Summing Up and Looking Ahead





H1 2023 performance is in line with industry delivering revenue growth and margin improvement amid challenging global environment



Building deeper partnerships with customers while rapidly building our core competencies in growth areas – using speed and relevance as our differentiators



## Developing new success stories – H2 2023

- AWS has selected us as a partner for their upcoming Generative AI platform release
- For a client in APAC, implement MS Business Central to become more responsive to their customers
- For a customer in association membership space, built an Al model to map buying patterns and help upsell and cross sell products and services
- For a national hea