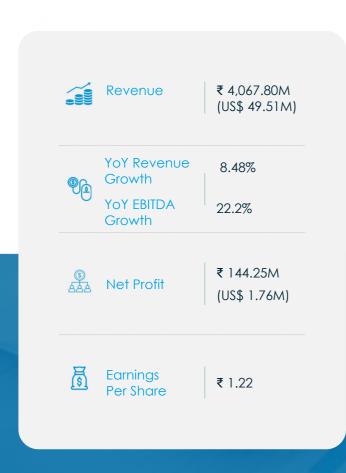

# Financial Performance –Contribution Analysis – Q2 2023

• Q2 2023 • Q2 2022 • Q1 2023 • Q1 2

| 5,2      |                                                                                                                      | <del></del>                                                                                                                                                                                                                                                                                                                                                      |                                                                                                                                                                                                                                                                                                                                                                                                                                                                                                                                                                                                                  | 4                                                                                                                                                                                                                                                                                                                                                                                                                                                                                                                                                                                                                                                                                                                                                                    |                                                                                                                                                                                                                                                                                                                                                                                                                                                                                                                                                                                                                                                                                                                                                                                                                                                                                                                                                                                       |
|----------|----------------------------------------------------------------------------------------------------------------------|------------------------------------------------------------------------------------------------------------------------------------------------------------------------------------------------------------------------------------------------------------------------------------------------------------------------------------------------------------------|------------------------------------------------------------------------------------------------------------------------------------------------------------------------------------------------------------------------------------------------------------------------------------------------------------------------------------------------------------------------------------------------------------------------------------------------------------------------------------------------------------------------------------------------------------------------------------------------------------------|----------------------------------------------------------------------------------------------------------------------------------------------------------------------------------------------------------------------------------------------------------------------------------------------------------------------------------------------------------------------------------------------------------------------------------------------------------------------------------------------------------------------------------------------------------------------------------------------------------------------------------------------------------------------------------------------------------------------------------------------------------------------|---------------------------------------------------------------------------------------------------------------------------------------------------------------------------------------------------------------------------------------------------------------------------------------------------------------------------------------------------------------------------------------------------------------------------------------------------------------------------------------------------------------------------------------------------------------------------------------------------------------------------------------------------------------------------------------------------------------------------------------------------------------------------------------------------------------------------------------------------------------------------------------------------------------------------------------------------------------------------------------|
| ₹ in M   | US\$ in M                                                                                                            | ₹ in M                                                                                                                                                                                                                                                                                                                                                           | US\$ in M                                                                                                                                                                                                                                                                                                                                                                                                                                                                                                                                                                                                        | ₹ in M                                                                                                                                                                                                                                                                                                                                                                                                                                                                                                                                                                                                                                                                                                                                                               | US\$ in M                                                                                                                                                                                                                                                                                                                                                                                                                                                                                                                                                                                                                                                                                                                                                                                                                                                                                                                                                                             |
| 4,067.80 | 49.51                                                                                                                | 3,749.78                                                                                                                                                                                                                                                                                                                                                         | 48.74                                                                                                                                                                                                                                                                                                                                                                                                                                                                                                                                                                                                            | 4,040.71                                                                                                                                                                                                                                                                                                                                                                                                                                                                                                                                                                                                                                                                                                                                                             | 49.16                                                                                                                                                                                                                                                                                                                                                                                                                                                                                                                                                                                                                                                                                                                                                                                                                                                                                                                                                                                 |
| 2,650.73 | 32.26                                                                                                                | 2,424.90                                                                                                                                                                                                                                                                                                                                                         | 31.51                                                                                                                                                                                                                                                                                                                                                                                                                                                                                                                                                                                                            | 2,681.88                                                                                                                                                                                                                                                                                                                                                                                                                                                                                                                                                                                                                                                                                                                                                             | 32.63                                                                                                                                                                                                                                                                                                                                                                                                                                                                                                                                                                                                                                                                                                                                                                                                                                                                                                                                                                                 |
| 1,417.07 | 17.25                                                                                                                | 1,324.88                                                                                                                                                                                                                                                                                                                                                         | 17.23                                                                                                                                                                                                                                                                                                                                                                                                                                                                                                                                                                                                            | 1,358.83                                                                                                                                                                                                                                                                                                                                                                                                                                                                                                                                                                                                                                                                                                                                                             | 16.53                                                                                                                                                                                                                                                                                                                                                                                                                                                                                                                                                                                                                                                                                                                                                                                                                                                                                                                                                                                 |
| 34.84%   |                                                                                                                      | 35.33%                                                                                                                                                                                                                                                                                                                                                           |                                                                                                                                                                                                                                                                                                                                                                                                                                                                                                                                                                                                                  | 33.63%                                                                                                                                                                                                                                                                                                                                                                                                                                                                                                                                                                                                                                                                                                                                                               |                                                                                                                                                                                                                                                                                                                                                                                                                                                                                                                                                                                                                                                                                                                                                                                                                                                                                                                                                                                       |
| 817.28   | 9.95                                                                                                                 | 834.14                                                                                                                                                                                                                                                                                                                                                           | 10.85                                                                                                                                                                                                                                                                                                                                                                                                                                                                                                                                                                                                            | 815.44                                                                                                                                                                                                                                                                                                                                                                                                                                                                                                                                                                                                                                                                                                                                                               | 9.92                                                                                                                                                                                                                                                                                                                                                                                                                                                                                                                                                                                                                                                                                                                                                                                                                                                                                                                                                                                  |
| 20.09%   |                                                                                                                      | 22.24%                                                                                                                                                                                                                                                                                                                                                           |                                                                                                                                                                                                                                                                                                                                                                                                                                                                                                                                                                                                                  | 20.18%                                                                                                                                                                                                                                                                                                                                                                                                                                                                                                                                                                                                                                                                                                                                                               |                                                                                                                                                                                                                                                                                                                                                                                                                                                                                                                                                                                                                                                                                                                                                                                                                                                                                                                                                                                       |
| 599.79   | 7.30                                                                                                                 | 490.74                                                                                                                                                                                                                                                                                                                                                           | 6.38                                                                                                                                                                                                                                                                                                                                                                                                                                                                                                                                                                                                             | 543.39                                                                                                                                                                                                                                                                                                                                                                                                                                                                                                                                                                                                                                                                                                                                                               | 6.61                                                                                                                                                                                                                                                                                                                                                                                                                                                                                                                                                                                                                                                                                                                                                                                                                                                                                                                                                                                  |
| 14.74%   |                                                                                                                      | 13.09%                                                                                                                                                                                                                                                                                                                                                           |                                                                                                                                                                                                                                                                                                                                                                                                                                                                                                                                                                                                                  | 13.45%                                                                                                                                                                                                                                                                                                                                                                                                                                                                                                                                                                                                                                                                                                                                                               |                                                                                                                                                                                                                                                                                                                                                                                                                                                                                                                                                                                                                                                                                                                                                                                                                                                                                                                                                                                       |
| 101.16   | 1.23                                                                                                                 | 82.30                                                                                                                                                                                                                                                                                                                                                            | 1.06                                                                                                                                                                                                                                                                                                                                                                                                                                                                                                                                                                                                             | 101.24                                                                                                                                                                                                                                                                                                                                                                                                                                                                                                                                                                                                                                                                                                                                                               | 1.23                                                                                                                                                                                                                                                                                                                                                                                                                                                                                                                                                                                                                                                                                                                                                                                                                                                                                                                                                                                  |
| 498.63   | 6.07                                                                                                                 | 408.44                                                                                                                                                                                                                                                                                                                                                           | 5.32                                                                                                                                                                                                                                                                                                                                                                                                                                                                                                                                                                                                             | 442.15                                                                                                                                                                                                                                                                                                                                                                                                                                                                                                                                                                                                                                                                                                                                                               | 5.38                                                                                                                                                                                                                                                                                                                                                                                                                                                                                                                                                                                                                                                                                                                                                                                                                                                                                                                                                                                  |
| 70.34    | 0.86                                                                                                                 | -                                                                                                                                                                                                                                                                                                                                                                | -                                                                                                                                                                                                                                                                                                                                                                                                                                                                                                                                                                                                                | -                                                                                                                                                                                                                                                                                                                                                                                                                                                                                                                                                                                                                                                                                                                                                                    | -                                                                                                                                                                                                                                                                                                                                                                                                                                                                                                                                                                                                                                                                                                                                                                                                                                                                                                                                                                                     |
| 428.29   | 5.21                                                                                                                 | 408.44                                                                                                                                                                                                                                                                                                                                                           | 5.32                                                                                                                                                                                                                                                                                                                                                                                                                                                                                                                                                                                                             | 442.15                                                                                                                                                                                                                                                                                                                                                                                                                                                                                                                                                                                                                                                                                                                                                               | 5.38                                                                                                                                                                                                                                                                                                                                                                                                                                                                                                                                                                                                                                                                                                                                                                                                                                                                                                                                                                                  |
| (16.96)  | (0.20)                                                                                                               | (10.29)                                                                                                                                                                                                                                                                                                                                                          | (0.13)                                                                                                                                                                                                                                                                                                                                                                                                                                                                                                                                                                                                           | (15.94)                                                                                                                                                                                                                                                                                                                                                                                                                                                                                                                                                                                                                                                                                                                                                              | (0.19)                                                                                                                                                                                                                                                                                                                                                                                                                                                                                                                                                                                                                                                                                                                                                                                                                                                                                                                                                                                |
| 43.80    | 0.53                                                                                                                 | (5.55)                                                                                                                                                                                                                                                                                                                                                           | (80.0)                                                                                                                                                                                                                                                                                                                                                                                                                                                                                                                                                                                                           | 51.79                                                                                                                                                                                                                                                                                                                                                                                                                                                                                                                                                                                                                                                                                                                                                                | 0.63                                                                                                                                                                                                                                                                                                                                                                                                                                                                                                                                                                                                                                                                                                                                                                                                                                                                                                                                                                                  |
| 455.13   | 5.54                                                                                                                 | 392.60                                                                                                                                                                                                                                                                                                                                                           | 5.11                                                                                                                                                                                                                                                                                                                                                                                                                                                                                                                                                                                                             | 478.00                                                                                                                                                                                                                                                                                                                                                                                                                                                                                                                                                                                                                                                                                                                                                               | 5.82                                                                                                                                                                                                                                                                                                                                                                                                                                                                                                                                                                                                                                                                                                                                                                                                                                                                                                                                                                                  |
| 310.88   | 3.78                                                                                                                 | 74.40                                                                                                                                                                                                                                                                                                                                                            | 0.97                                                                                                                                                                                                                                                                                                                                                                                                                                                                                                                                                                                                             | 119.65                                                                                                                                                                                                                                                                                                                                                                                                                                                                                                                                                                                                                                                                                                                                                               | 1.46                                                                                                                                                                                                                                                                                                                                                                                                                                                                                                                                                                                                                                                                                                                                                                                                                                                                                                                                                                                  |
| 144.25   | 1.76                                                                                                                 | 318.20                                                                                                                                                                                                                                                                                                                                                           | 4.14                                                                                                                                                                                                                                                                                                                                                                                                                                                                                                                                                                                                             | 358.35                                                                                                                                                                                                                                                                                                                                                                                                                                                                                                                                                                                                                                                                                                                                                               | 4.36                                                                                                                                                                                                                                                                                                                                                                                                                                                                                                                                                                                                                                                                                                                                                                                                                                                                                                                                                                                  |
|          | 4,067.80 2,650.73 1,417.07 34.84% 817.28 20.09% 599.79 14.74% 101.16 498.63 70.34 428.29 (16.96) 43.80 455.13 310.88 | 4,067.80       49.51         2,650.73       32.26         1,417.07       17.25         34.84%       9.95         20.09%       7.30         14.74%       101.16       1.23         498.63       6.07         70.34       0.86         428.29       5.21         (16.96)       (0.20)         43.80       0.53         455.13       5.54         310.88       3.78 | 4,067.80       49.51       3,749.78         2,650.73       32.26       2,424.90         1,417.07       17.25       1,324.88         34.84%       35.33%         817.28       9.95       834.14         20.09%       22.24%         599.79       7.30       490.74         14.74%       13.09%         101.16       1.23       82.30         498.63       6.07       408.44         70.34       0.86       -         428.29       5.21       408.44         (16.96)       (0.20)       (10.29)         43.80       0.53       (5.55)         455.13       5.54       392.60         310.88       3.78       74.40 | 4,067.80       49.51       3,749.78       48.74         2,650.73       32.26       2,424.90       31.51         1,417.07       17.25       1,324.88       17.23         34.84%       35.33%         817.28       9.95       834.14       10.85         20.09%       22.24%         599.79       7.30       490.74       6.38         14.74%       13.09%         101.16       1.23       82.30       1.06         498.63       6.07       408.44       5.32         70.34       0.86       -       -         428.29       5.21       408.44       5.32         (16.96)       (0.20)       (10.29)       (0.13)         43.80       0.53       (5.55)       (0.08)         455.13       5.54       392.60       5.11         310.88       3.78       74.40       0.97 | 4,067.80       49.51       3,749.78       48.74       4,040.71         2,650.73       32.26       2,424.90       31.51       2,681.88         1,417.07       17.25       1,324.88       17.23       1,358.83         34.84%       35.33%       33.63%         817.28       9.95       834.14       10.85       815.44         20.09%       22.24%       20.18%         599.79       7.30       490.74       6.38       543.39         14.74%       13.09%       13.45%         101.16       1.23       82.30       1.06       101.24         498.63       6.07       408.44       5.32       442.15         70.34       0.86       -       -       -         428.29       5.21       408.44       5.32       442.15         (16.96)       (0.20)       (10.29)       (0.13)       (15.94)         43.80       0.53       (5.55)       (0.08)       51.79         455.13       5.54       392.60       5.11       478.00         310.88       3.78       74.40       0.97       119.65 |