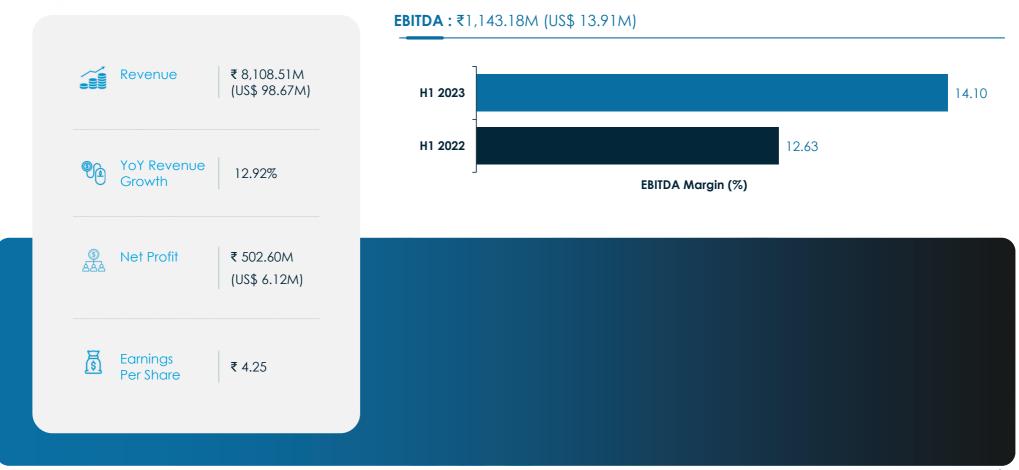

APAC likely to outstrip demand in Europe by 2025 given the product engineering focus (SW, embedded and digital engineering) of firms in the region

## Supply-side

- 4. Pure play digital product engineering players have witnessed highest growth in the market – Leaders winning on the back of deep expertise, experience and delivery capability within a few areas
- 5. As engineering services largely consists of short one-time project, companies are evolving commercial models to address the "lumpiness" of the revenue model
- 6. Top players (both pure-play and SIs) have followed a programmatic M&A strategy to consolidate their share from 0.9% in 2016 to 1.2% in 2018 to 1.5%+ in 2022 (of global ER&D spend) through large acquisitions

# Key Highlights Q2 2023









# Key Highlights H1 2023







# Key Highlights (Continued...)

- Resilient revenue growth despite macro-economic environment has seen some of customers go slow on their spend decisions or delay new initiatives altogether.
- Despite demand side headwinds experienced from some clients, we continue to see good traction in pipeline development and conversion with 14 key accounts opened during H1 2023.
- Served 50 customers with US\$1Million\* revenue on a run rate basis.
- H1 EBITDA margins improved through efficient operations.
- We continue to build deeper capabilities in newer technologies including Cloud, Al, DevOps.
- Strategic acquisition of Velotio, a product engineering and digital solutions provider working with high growth enterprises across the globe, further deepening our capabilities in Cloud, DevOps, Data