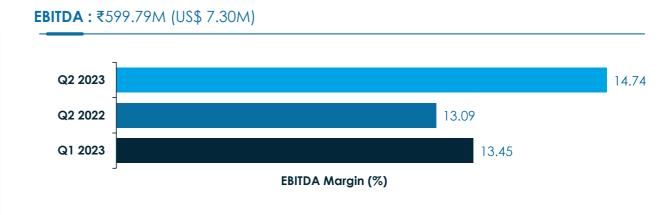

# Financial Performance –Contribution Analysis – Q2 2023

• Q2 2023 • Q2 2022 • Q1 2023 • Q1 2

| 5,2      |                                                                                                                      | <del></del>                                                                                                                                                                                                                                                                                                                                                      |                                                                                                                                                                                                                                                                                                                                                                                                                                                                                                                                                                                                                  | 4                                                                                                                                                                                                                                                                                                                                                                                                                                                                                                                                                                                                                                                                                                                                                                    |                                                                                                                                                                                                                                                                                                                                                                                                                                                                                                                                                                                                                                                                                                                                                                                                                                                                                                                                                                                       |
|----------|----------------------------------------------------------------------------------------------------------------------|------------------------------------------------------------------------------------------------------------------------------------------------------------------------------------------------------------------------------------------------------------------------------------------------------------------------------------------------------------------|------------------------------------------------------------------------------------------------------------------------------------------------------------------------------------------------------------------------------------------------------------------------------------------------------------------------------------------------------------------------------------------------------------------------------------------------------------------------------------------------------------------------------------------------------------------------------------------------------------------|----------------------------------------------------------------------------------------------------------------------------------------------------------------------------------------------------------------------------------------------------------------------------------------------------------------------------------------------------------------------------------------------------------------------------------------------------------------------------------------------------------------------------------------------------------------------------------------------------------------------------------------------------------------------------------------------------------------------------------------------------------------------|---------------------------------------------------------------------------------------------------------------------------------------------------------------------------------------------------------------------------------------------------------------------------------------------------------------------------------------------------------------------------------------------------------------------------------------------------------------------------------------------------------------------------------------------------------------------------------------------------------------------------------------------------------------------------------------------------------------------------------------------------------------------------------------------------------------------------------------------------------------------------------------------------------------------------------------------------------------------------------------|
| ₹ in M   | US\$ in M                                                                                                            | ₹ in M                                                                                                                                                                                                                                                                                                                                                           | US\$ in M                                                                                                                                                                                                                                                                                                                                                                                                                                                                                                                                                                                                        | ₹ in M                                                                                                                                                                                                                                                                                                                                                                                                                                                                                                                                                                                                                                                                                                                                                               | US\$ in M                                                                                                                                                                                                                                                                                                                                                                                                                                                                                                                                                                                                                                                                                                                                                                                                                                                                                                                                                                             |
| 4,067.80 | 49.51                                                                                                                | 3,749.78                                                                                                                                                                                                                                                                                                                                                         | 48.74                                                                                                                                                                                                                                                                                                                                                                                                                                                                                                                                                                                                            | 4,040.71                                                                                                                                                                                                                                                                                                                                                                                                                                                                                                                                                                                                                                                                                                                                                             | 49.16                                                                                                                                                                                                                                                                                                                                                                                                                                                                                                                                                                                                                                                                                                                                                                                                                                                                                                                                                                                 |
| 2,650.73 | 32.26                                                                                                                | 2,424.90                                                                                                                                                                                                                                                                                                                                                         | 31.51                                                                                                                                                                                                                                                                                                                                                                                                                                                                                                                                                                                                            | 2,681.88                                                                                                                                                                                                                                                                                                                                                                                                                                                                                                                                                                                                                                                                                                                                                             | 32.63                                                                                                                                                                                                                                                                                                                                                                                                                                                                                                                                                                                                                                                                                                                                                                                                                                                                                                                                                                                 |
| 1,417.07 | 17.25                                                                                                                | 1,324.88                                                                                                                                                                                                                                                                                                                                                         | 17.23                                                                                                                                                                                                                                                                                                                                                                                                                                                                                                                                                                                                            | 1,358.83                                                                                                                                                                                                                                                                                                                                                                                                                                                                                                                                                                                                                                                                                                                                                             | 16.53                                                                                                                                                                                                                                                                                                                                                                                                                                                                                                                                                                                                                                                                                                                                                                                                                                                                                                                                                                                 |
| 34.84%   |                                                                                                                      | 35.33%                                                                                                                                                                                                                                                                                                                                                           |                                                                                                                                                                                                                                                                                                                                                                                                                                                                                                                                                                                                                  | 33.63%                                                                                                                                                                                                                                                                                                                                                                                                                                                                                                                                                                                                                                                                                                                                                               |                                                                                                                                                                                                                                                                                                                                                                                                                                                                                                                                                                                                                                                                                                                                                                                                                                                                                                                                                                                       |
| 817.28   | 9.95                                                                                                                 | 834.14                                                                                                                                                                                                                                                                                                                                                           | 10.85                                                                                                                                                                                                                                                                                                                                                                                                                                                                                                                                                                                                            | 815.44                                                                                                                                                                                                                                                                                                                                                                                                                                                                                                                                                                                                                                                                                                                                                               | 9.92                                                                                                                                                                                                                                                                                                                                                                                                                                                                                                                                                                                                                                                                                                                                                                                                                                                                                                                                                                                  |
| 20.09%   |                                                                                                                      | 22.24%                                                                                                                                                                                                                                                                                                                                                           |                                                                                                                                                                                                                                                                                                                                                                                                                                                                                                                                                                                                                  | 20.18%                                                                                                                                                                                                                                                                                                                                                                                                                                                                                                                                                                                                                                                                                                                                                               |                                                                                                                                                                                                                                                                                                                                                                                                                                                                                                                                                                                                                                                                                                                                                                                                                                                                                                                                                                                       |
| 599.79   | 7.30                                                                                                                 | 490.74                                                                                                                                                                                                                                                                                                                                                           | 6.38                                                                                                                                                                                                                                                                                                                                                                                                                                                                                                                                                                                                             | 543.39                                                                                                                                                                                                                                                                                                                                                                                                                                                                                                                                                                                                                                                                                                                                                               | 6.61                                                                                                                                                                                                                                                                                                                                                                                                                                                                                                                                                                                                                                                                                                                                                                                                                                                                                                                                                                                  |
| 14.74%   |                                                                                                                      | 13.09%                                                                                                                                                                                                                                                                                                                                                           |                                                                                                                                                                                                                                                                                                                                                                                                                                                                                                                                                                                                                  | 13.45%                                                                                                                                                                                                                                                                                                                                                                                                                                                                                                                                                                                                                                                                                                                                                               |                                                                                                                                                                                                                                                                                                                                                                                                                                                                                                                                                                                                                                                                                                                                                                                                                                                                                                                                                                                       |
| 101.16   | 1.23                                                                                                                 | 82.30                                                                                                                                                                                                                                                                                                                                                            | 1.06                                                                                                                                                                                                                                                                                                                                                                                                                                                                                                                                                                                                             | 101.24                                                                                                                                                                                                                                                                                                                                                                                                                                                                                                                                                                                                                                                                                                                                                               | 1.23                                                                                                                                                                                                                                                                                                                                                                                                                                                                                                                                                                                                                                                                                                                                                                                                                                                                                                                                                                                  |
| 498.63   | 6.07                                                                                                                 | 408.44                                                                                                                                                                                                                                                                                                                                                           | 5.32                                                                                                                                                                                                                                                                                                                                                                                                                                                                                                                                                                                                             | 442.15                                                                                                                                                                                                                                                                                                                                                                                                                                                                                                                                                                                                                                                                                                                                                               | 5.38                                                                                                                                                                                                                                                                                                                                                                                                                                                                                                                                                                                                                                                                                                                                                                                                                                                                                                                                                                                  |
| 70.34    | 0.86                                                                                                                 | -                                                                                                                                                                                                                                                                                                                                                                | -                                                                                                                                                                                                                                                                                                                                                                                                                                                                                                                                                                                                                | -                                                                                                                                                                                                                                                                                                                                                                                                                                                                                                                                                                                                                                                                                                                                                                    | -                                                                                                                                                                                                                                                                                                                                                                                                                                                                                                                                                                                                                                                                                                                                                                                                                                                                                                                                                                                     |
| 428.29   | 5.21                                                                                                                 | 408.44                                                                                                                                                                                                                                                                                                                                                           | 5.32                                                                                                                                                                                                                                                                                                                                                                                                                                                                                                                                                                                                             | 442.15                                                                                                                                                                                                                                                                                                                                                                                                                                                                                                                                                                                                                                                                                                                                                               | 5.38                                                                                                                                                                                                                                                                                                                                                                                                                                                                                                                                                                                                                                                                                                                                                                                                                                                                                                                                                                                  |
| (16.96)  | (0.20)                                                                                                               | (10.29)                                                                                                                                                                                                                                                                                                                                                          | (0.13)                                                                                                                                                                                                                                                                                                                                                                                                                                                                                                                                                                                                           | (15.94)                                                                                                                                                                                                                                                                                                                                                                                                                                                                                                                                                                                                                                                                                                                                                              | (0.19)                                                                                                                                                                                                                                                                                                                                                                                                                                                                                                                                                                                                                                                                                                                                                                                                                                                                                                                                                                                |
| 43.80    | 0.53                                                                                                                 | (5.55)                                                                                                                                                                                                                                                                                                                                                           | (80.0)                                                                                                                                                                                                                                                                                                                                                                                                                                                                                                                                                                                                           | 51.79                                                                                                                                                                                                                                                                                                                                                                                                                                                                                                                                                                                                                                                                                                                                                                | 0.63                                                                                                                                                                                                                                                                                                                                                                                                                                                                                                                                                                                                                                                                                                                                                                                                                                                                                                                                                                                  |
| 455.13   | 5.54                                                                                                                 | 392.60                                                                                                                                                                                                                                                                                                                                                           | 5.11                                                                                                                                                                                                                                                                                                                                                                                                                                                                                                                                                                                                             | 478.00                                                                                                                                                                                                                                                                                                                                                                                                                                                                                                                                                                                                                                                                                                                                                               | 5.82                                                                                                                                                                                                                                                                                                                                                                                                                                                                                                                                                                                                                                                                                                                                                                                                                                                                                                                                                                                  |
| 310.88   | 3.78                                                                                                                 | 74.40                                                                                                                                                                                                                                                                                                                                                            | 0.97                                                                                                                                                                                                                                                                                                                                                                                                                                                                                                                                                                                                             | 119.65                                                                                                                                                                                                                                                                                                                                                                                                                                                                                                                                                                                                                                                                                                                                                               | 1.46                                                                                                                                                                                                                                                                                                                                                                                                                                                                                                                                                                                                                                                                                                                                                                                                                                                                                                                                                                                  |
| 144.25   | 1.76                                                                                                                 | 318.20                                                                                                                                                                                                                                                                                                                                                           | 4.14                                                                                                                                                                                                                                                                                                                                                                                                                                                                                                                                                                                                             | 358.35                                                                                                                                                                                                                                                                                                                                                                                                                                                                                                                                                                                                                                                                                                                                                               | 4.36                                                                                                                                                                                                                                                                                                                                                                                                                                                                                                                                                                                                                                                                                                                                                                                                                                                                                                                                                                                  |
|          | 4,067.80 2,650.73 1,417.07 34.84% 817.28 20.09% 599.79 14.74% 101.16 498.63 70.34 428.29 (16.96) 43.80 455.13 310.88 | 4,067.80       49.51         2,650.73       32.26         1,417.07       17.25         34.84%       9.95         20.09%       7.30         14.74%       101.16       1.23         498.63       6.07         70.34       0.86         428.29       5.21         (16.96)       (0.20)         43.80       0.53         455.13       5.54         310.88       3.78 | 4,067.80       49.51       3,749.78         2,650.73       32.26       2,424.90         1,417.07       17.25       1,324.88         34.84%       35.33%         817.28       9.95       834.14         20.09%       22.24%         599.79       7.30       490.74         14.74%       13.09%         101.16       1.23       82.30         498.63       6.07       408.44         70.34       0.86       -         428.29       5.21       408.44         (16.96)       (0.20)       (10.29)         43.80       0.53       (5.55)         455.13       5.54       392.60         310.88       3.78       74.40 | 4,067.80       49.51       3,749.78       48.74         2,650.73       32.26       2,424.90       31.51         1,417.07       17.25       1,324.88       17.23         34.84%       35.33%         817.28       9.95       834.14       10.85         20.09%       22.24%         599.79       7.30       490.74       6.38         14.74%       13.09%         101.16       1.23       82.30       1.06         498.63       6.07       408.44       5.32         70.34       0.86       -       -         428.29       5.21       408.44       5.32         (16.96)       (0.20)       (10.29)       (0.13)         43.80       0.53       (5.55)       (0.08)         455.13       5.54       392.60       5.11         310.88       3.78       74.40       0.97 | 4,067.80       49.51       3,749.78       48.74       4,040.71         2,650.73       32.26       2,424.90       31.51       2,681.88         1,417.07       17.25       1,324.88       17.23       1,358.83         34.84%       35.33%       33.63%         817.28       9.95       834.14       10.85       815.44         20.09%       22.24%       20.18%         599.79       7.30       490.74       6.38       543.39         14.74%       13.09%       13.45%         101.16       1.23       82.30       1.06       101.24         498.63       6.07       408.44       5.32       442.15         70.34       0.86       -       -       -         428.29       5.21       408.44       5.32       442.15         (16.96)       (0.20)       (10.29)       (0.13)       (15.94)         43.80       0.53       (5.55)       (0.08)       51.79         455.13       5.54       392.60       5.11       478.00         310.88       3.78       74.40       0.97       119.65 |