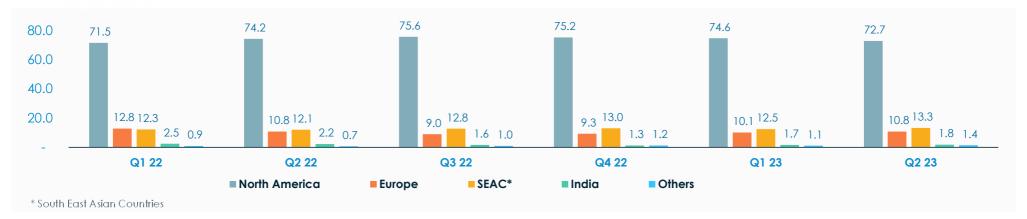

23       82.30       1.06       101.24         498.63       6.07       408.44       5.32       442.15         70.34       0.86       -       -       -         428.29       5.21       408.44       5.32       442.15         (16.96)       (0.20)       (10.29)       (0.13)       (15.94)         43.80       0.53       (5.55)       (0.08)       51.79         455.13       5.54       392.60       5.11       478.00         310.88       3.78       74.40       0.97       119.65 |

<sup>#</sup> Non-Recuring Cost represents the recruitment fee and one time joining fee for the CEO.

<sup>^</sup> includes Rs. 200.54 million during Q2-23 provision for tax on dividend received from its wholly owned subsidiary.

# Big Picture – Revenue & EBITDA %age – Quarter wise







## Quarterly Revenue Breakdown







## Client Concentration (Revenue %)



# Summing Up and Looking Ahead





H1 2023 performance is in line with industry delivering revenue growth and margin improvement amid challenging global environment



Building deeper partnerships with customers while rapidly building our core competencies in growth areas – using speed and relevance as our differentiators



## Developing new success stories – H2 2023

- AWS has selected us as a partner for their upcoming Generative AI platform release
- For a client in APAC, implement MS Business Central to become more responsive to their customers
- For a customer in association membership space, built an Al model to map buying patterns and help upsell and cross sell products and services
- For a national health care provider in mental health spa