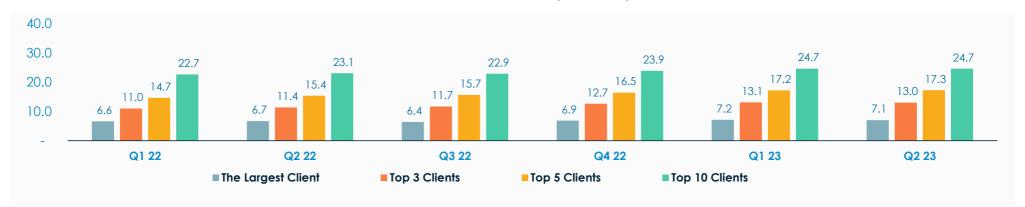

498.63       6.07       408.44       5.32       442.15         70.34       0.86       -       -       -         428.29       5.21       408.44       5.32       442.15         (16.96)       (0.20)       (10.29)       (0.13)       (15.94)         43.80       0.53       (5.55)       (0.08)       51.79         455.13       5.54       392.60       5.11       478.00         310.88       3.78       74.40       0.97       119.65 |

<sup>#</sup> Non-Recuring Cost represents the recruitment fee and one time joining fee for the CEO.

<sup>^</sup> includes Rs. 200.54 million during Q2-23 provision for tax on dividend received from its wholly owned subsidiary.

# Big Picture – Revenue & EBITDA %age – Quarter wise







## Quarterly Revenue Breakdown







## Client Concentration (Revenue %)



# Summing Up and Looking Ahead





H1 2023 performance is in line with industry delivering revenue growth and margin improvement amid challenging global environment



Building deeper partnerships with customers while rapidly building our core competencies in growth areas – using speed and relevance as our differentiators



## Developing new success stories – H2 2023

- AWS has selected us as a partner for their upcoming Generative AI platform release
- For a client in APAC, implement MS Business Central to become more responsive to their customers
- For a customer in association membership space, built an Al model to map buying patterns and help upsell and cross sell products and services
- For a national health care provider in mental health space, building a **patient management sys