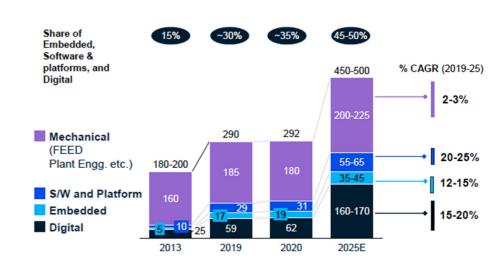

#### Global Outsourced engineering services spend (USD billion)

- The Global outsourced engineering services spend is slated to become \$450-500 B
- The SW, Platform, Embedded and Digital Engineering is slated to grow at a faster pace than Mechanical Engineering

- Embedded, software & platforms, and digital engineering to be key growth drivers of the outsourced engineering services market (50% share by 2025)
- Industry 4.0, 5G and rise of ecosystems, CX, sustainability and servitization ("as-a-service" model) to be the key themes driving spend
- 3. Demand in APAC likely to outstrip demand in Europe by 2025 given the product engineering focus (SW, embedded and digital engineering) of firms in the region