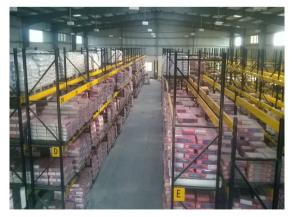

#### Plants for Consumables

- Strategically located manufacturing plants.
- One of the largest production capacities in India
- Manufacturer of most of the consumables required for all types of welding processes.
- Annual capacity of 71,640 MT. of consumables.