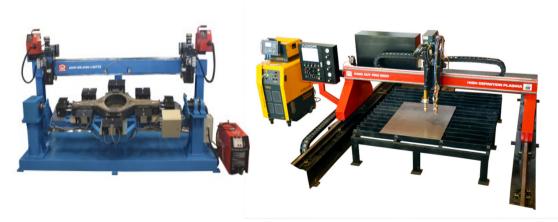

# Welding & Cutting Equipment

CHAMP T 400 CHAMP MULTI 400 THRYROLUXE 401

Shielded Metal **Arc Welding** (SMAW)

Gas-shielded Metal Arc Welding / Flux Cored Arc Welding (GMAW / FCAW)

www.adorwelding.com

# WAPS: Welding Automation Products and Systems

- State-of-art Customized Welding Solutions since 1970. Full fledged technology and demonstration center at Pune
- Plasma Mig Technology for high end solutions.
- Integrated operations to design and implement state-of the art systems
- Typical industries include nuclear, wind-turbine, boiler, ship building, off-shore etc.

www.adorwelding.com