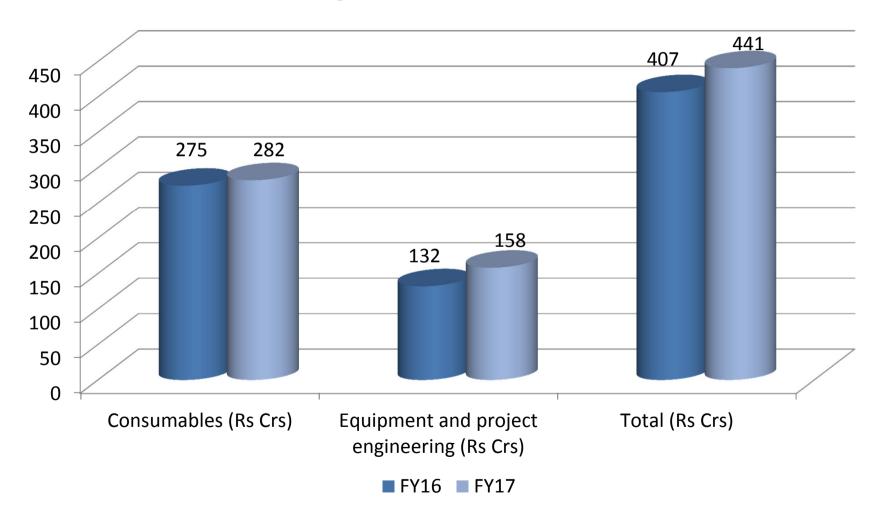

## Segment-wise Performance

www.adorwelding.com

## **Financial Performance**

|                                                      |         | Rs ir   |
|------------------------------------------------------|---------|---------|
| Particulars                                          | FY-2017 | FY-2016 |
| Net Sales/Income from Ops                            | 441     | 407     |
| Other Income                                         | 9.4     | 6       |
| Material Cost                                        | 311     | 268     |
| EBITDA                                               | 40      | 46      |
| PBT                                                  | 28      | 34      |
| Exceptional Item                                     | -       | 2       |
| PAT                                                  | 19      | 23      |
| Employee Cost                                        | 39      | 38      |
| Employee Cost/Net Sales(%)                           | 9%      | 9%      |
| Inventory                                            | 47      | 43      |
| Debtors (Retention)                                  | 77      | 116     |
| Creditors                                            | 72      | 78      |
| Working Capital<br>(Inventory + Debtors - Creditors) | 53      | 81      |
| Working Capital (in Days)                            | 44      | 73      |