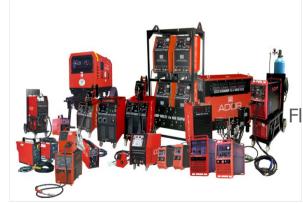

# Welding & Cutting Equipment

CHAMP T 400 CHAMP MULTI 400 THRYROLUXE 401

Shielded Metal **Arc Welding** (SMAW)

Gas-shielded Metal Arc Welding / Flux Cored Arc Welding (GMAW / FCAW)

www.adorwelding.com