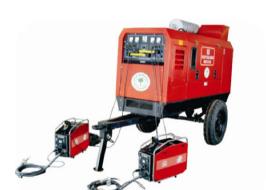

# Welding & Cutting Equipment

CHAMP T 400 CHAMP MULTI 400 THRYROLUXE 401

Shielded Metal **Arc Welding** (SMAW)

Gas-shielded Metal Arc Welding / Flux Cored Arc Welding (GMAW / FCAW)

www.adorwelding.com