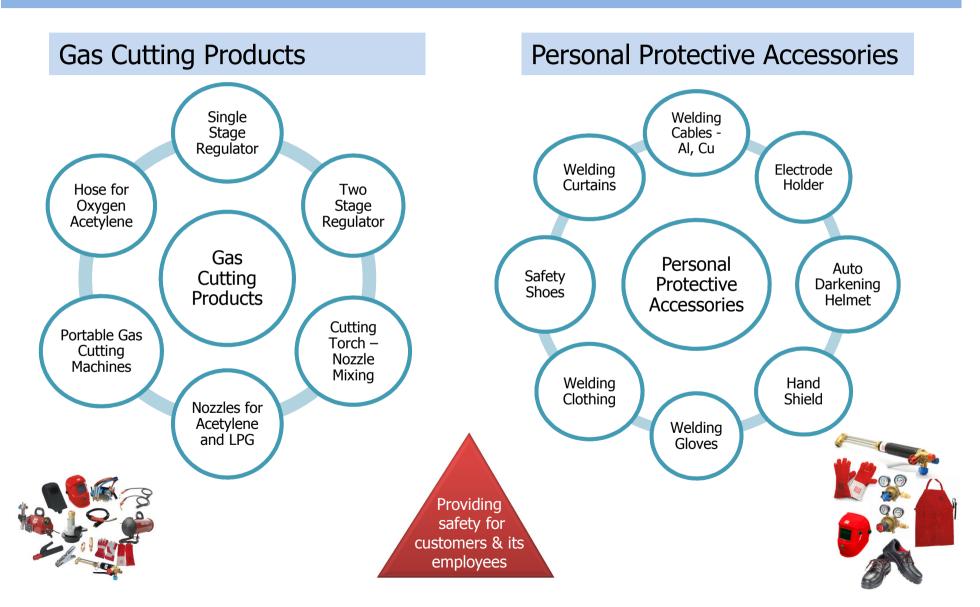

#### **Our Products**

# Welding Consumables

Stick Electrodes

**Customized Consumables** 

# Welding & Cutting Equipment

CHAMP T 400 CHAMP MULTI 400 THRYROLUXE 401

Shielded Metal **Arc Welding** (SMAW)

Gas-shielded Metal Arc Welding / Flux Cored Arc Welding (GMAW / FCAW)

www.adorwelding.com

#### **Our Products**

www.adorwelding.com