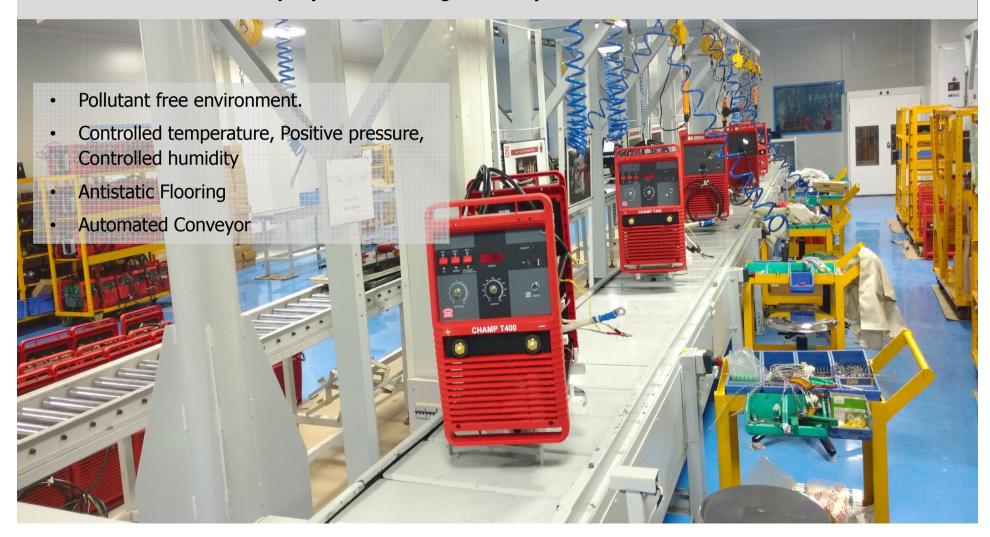

## Welding & Cutting Equipment Plant

- Located at Chinchwad, Pune
- Approved by reputed engineering consultants & certified by international inspection agencies
- Certified to ISO 9001:2008/ ISO 14001:2004/ OHSAS 18001:2007
- "U", "R" and "NB" Certificates and Stamps from "ASME", "National Board of Boilers & Inspectors" of USA
- The first company in the Welding Fraternity to have a "Clean Room" in India

#### The first company in the Welding Fraternity to have a "Clean Room" in India.