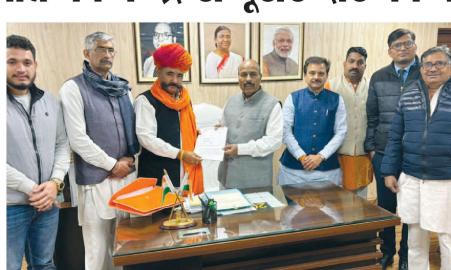

र को ब्रह्मलीन महन्त सुंदर नाथ महाराज की पुण्यतिथि मनाई गई। विशेष कार्यक्रम रात्रि को महंत निर्मल नाथ महाराज के सानिध्य में हुए।

ढंढाल शेरा बिशननाथ आश्रम के महन्त दशहरा नाथ व संत संपतनाथ, ददरेवा गोरक्ष टीला मठ के महंत कृष्णनाथ, संतोष नाथ आश्रम के महन्त संजय नाथ आदि भी इस अवसर पर उपस्थित रहे। पुजन अनुष्ठान और प्रसाद भंडारे के साथ ही भव्य रात्रि जागरण भी हुआ

#### जो देर रात तक चला। राजगढ़ के प्रमुख गायक कलाकार रामावतार जांगिड़, मोहर सिंह सैनी, मनोज शर्मा, पिथाराम सैनी भोलाराम और रतनलाल धेरड आदि गायको ने विभिन्न प्रकार की प्रस्तुतियां देकर श्रद्धालुओं का मन मोह लिया। इस अवसर पर ढफ, चंग और नगाडे की ताल के बीच मारवाडी और राजस्थानी भजनों की प्रस्ततियां उल्लेखनीय रही। व्यापार मंडल के पवन मोहता, राजकुमार कंदोई, मिट्ठ

मरोदिया, जेपी कलाल, विक्री

चेतन कंदोई, मनीष

वालिया आदि की भी कार्यक्रम में



संघर्ष समिति समाज के प्रतिनिधीमण्डल को प्रतिनिधीमण्डल की सामाजिक न्याय दिल्ली में ओबीसी आयोग के समक्ष एवं अधिकारिता मंत्री वीरेन्द्र कुमार पक्ष रखने के लिए पाबंद करने के व केन्द्रीय मंत्री अर्जुन मेघवाल से निर्देश दिए। उधर, जाट आरक्षण अलग-अलग पहले दौर की वार्ता संघर्ष समिति संयोजक नेमसिंह हई। जिसमें आरक्षण को लेकर फौजदार ने भरतपुर धौलपुर जाट कागजी प्रक्रिया को लेकर चर्चा की समाज के आरक्षण को लेकर केन्द्र गई। बाद में सामाजिक न्याय एवं सरकार से वार्ता होने के बारे में अधिकारिता निदेशक जगजीत सिंह बताते हुए केन्द्र सरकार की ओर से ने भरतपुर जिला कलक्टर को पत्र नोटिफिकेशन जारी नही होने तक लिखते हुए 13 फरवरी को जाट आन्दोलन करने के बारे में बताया।

# दो दिन से लापता बालक का नहीं सुराग

जमवारामगढ़ (मृदुल **पत्रिका )।** उपखण्ड क्षेत्र में सालेरी की ढाणी नायला से दो दिन पूर्व लापता बालक का दूसरे दि