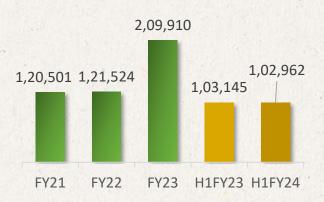

## **Key Performance Indicators**

PAT (INR Mn)

## Financial Statement Highlights

| Particulars (INR Mn)                                                       | Q2FY24 | Q1FY24 | QoQ          | Q2FY23 | YoY        | H1FY24 | H1FY23 | YoY         |
|----------------------------------------------------------------------------|--------|--------|--------------|--------|------------|--------|--------|-------------|
| Revenue from Operations                                                    | 3,734  | 4,812  | -22%         | 4,593  | -19%       | 8,545  | 8,763  | -2%         |
| Other Income                                                               | 58     | 35     | 68%          | 48     | 22%        | 93     | 87     | <b>7</b> %  |
| Total Income                                                               | 3,792  | 4,847  | -22%         | 4,641  | -18%       | 8,638  | 8,851  | -2%         |
| Expenses                                                                   |        |        |              |        |            |        |        |             |
| Cost of material consumed                                                  | 1,537  | 1,984  | -23%         | 2,285  | -33%       | 3,521  | 4,361  | -19%        |
| Purchases of traded goods                                                  | 8      | 15     | -48%         | 96     | -92%       | 23     | 177    | -87%        |
| Change in inventory of finished goods, stock in trade and work in progress | 15     | -31    | -148%        | -42    | -135%      | -16    | -27    | -41%        |
| Employee Benefit Expenses                                                  | 259    | 246    | 5%           | 203    | 28%        | 505    | 384    | 31%         |
| Finance Cost                                                               | 74     | 78     | -5%          | 90     | -18%       | 151    | 167    | -9%         |
| Depreciation                                                               | 335    | 326    | 3%           | 317    | <b>6</b> % | 661    | 623    | 6%          |
| Other Expenses                                                             | 1,051  | 1,105  | -5%          | 1,121  | -6%        | 2,156  | 2,230  | -3%         |
| Total Expenses                                                             | 3,278  | 3,722  | -12%         | 4,069  | -19%       | 7,000  | 7,915  | -12%        |
| Profit before Tax                                                          | 514    | 1,124  | <b>-54</b> % | 571    | -10%       | 1,638  | 935    | <b>75</b> % |
| Current tax                                                                | 37     | 314    | -88%         | 107    | -66%       | 350    | 168    | 108%        |
| Deferred Tax                                                               | -2     | -31    | -93%         | -44    | -95%       | -33    | -43    | -24%        |
| Profit for the period                                                      | 479    | 841    | -43%         | 508    | -6%        | 1,321  | 811    | 63%         |
| Earnings per share (not annualised)                                        |        |        |              |        |            |        |        |             |
| Basic and Diluted                                                          | 4.8    | 8.4    | -43%         | 5.1    | -6%        | 13.2   | 8.1    | 63%         |