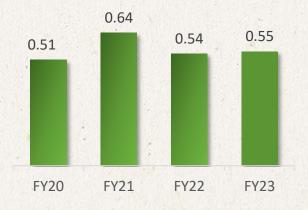

ndal



**NCERT** 



Burda Druck India Private Limited



West Bengal Text Book Corporation Ltd



Himachal Pradesh Board of School Education



Indian Railways



State Election Commission (UP)



DAV



# Key Highlights Q2FY24





## **Recent Developments**



Satia Industries has finished the first phase of wood pulping capex with installation of four digesters. Rest two will be installed during Q3



The company is running two cutlery machines on trial. By end of Q3FY24, the company is expecting 6 more semiautomatic machines to come



During the quarter, the company prepaid term loans of INR 284.2 Mn



## **Key Performance Indicators**





PAT (INR Mn)



### Income (INR Mn)



### EPS (INR)



Investor Presentation | November 2023

### EBITDA (INR Mn)



### Net Debt:Equity (x)





## Financial Statement Highlights

| Particulars (INR Mn)                                                       | Q2FY24 | Q1FY24 | QoQ          | Q2FY23 | YoY        | H1FY24 | H1FY23 | YoY         |
|----------------------------------------------------------------------------|--------|--------|--------------|--------|------------|--------|--------|-------------|
| Revenue from Operations                                                    | 3,734  | 4,812  | -22%         | 4,593  | -19%       | 8,545  | 8,763  | -2%         |
| Other Income                                                               | 58     | 35     | 68%          | 48     | 22%        | 93     | 87     | <b>7</b> %  |
| Total Income                                                               | 3,792  | 4,847  |