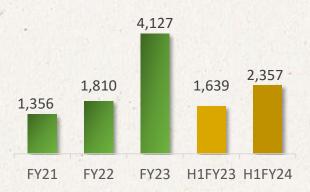

## **Key Performance Indicators**

PAT (INR Mn)

### Income (INR Mn)

### EBITDA (INR Mn)