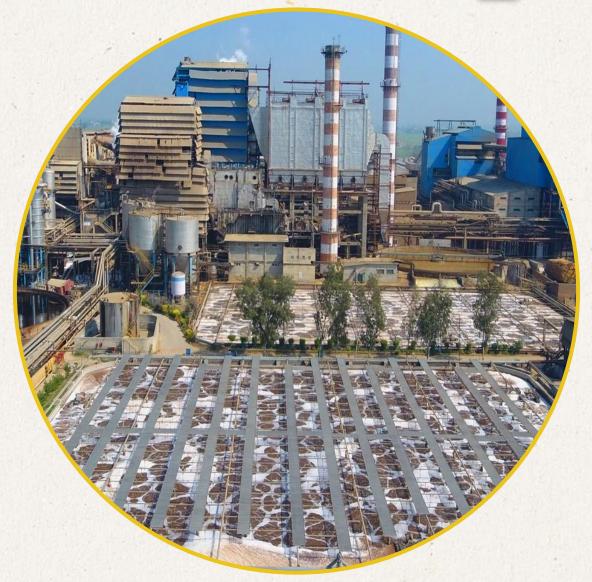

SIL is one of India's leading Wood and Agro-based paper manufacturers, with a completely integrated manufacturing setup with 4 paper machines, 100% in-house power generation, soda recovery plant and one of the best effluent treatment facilities in the nation.

Last year the company added a 4th state of the art paper machinery to its production facilities with a capacity of 100,000 MTPA. With a diverse Capex program to modernize and scale up its capacities, SIL now has a total installed capacity of 2,19,000 MT in FY23.

## **Production Capacity: Overview**

| Facility type     | Description                                                                                                                                                                        | Competitive Advantage                                                                                                                                                                                                                                                                         |
|-------------------|------------------------------------------------------------------------------------------------------------------------------------------------------------------------------------|-----------------------------------------------------------------------------------------------------------------------------------------------------------------------------------------------------------------------------------------------------------------------------------------------|
| Pulping Capacity  | Total Capacity-550 TPD -<br>Mix of Agro, Wood Pulp<br>and Waste Paper                                                                                                              | <ul> <li>Strategic Location in the Wheat belt area of Punjab makes procurement of RM easy and cost-effective with no other paper mill in 100 Km radius.</li> <li>Wood Pulp Digester automation will led to reduction in steam consumption resulting in savings of ~ INR 220 MN PA.</li> </ul> |
| Paper Machines    | 4 machines having capacity of 700 TPD                                                                                                                                              | • PM 4 gave SIL an opportunity to manufacture superior quality paper & allows it to add new products to its current product mix.                                                                                                                                                              |
| Chemical Recovery | Capacity- 650 TPD  Recovery & re-use Caustic Soda which is used for cooking of agro and Wood chips from Black Liquor, a polluting effluent generated in the process of pulp making | <ul> <li>Re-use of Caustic soda to the extent of 90%-95%</li> <li>Steam Generated is used to generate power inhouse.</li> </ul>                                                                                                                                                               |

## **Production Capacity: Overview**

| Facility type             | Description                                                        | Competitive Advantage                                                                                                                                                        |
|---------------------------|--------------------------------------------------------------------|------------------------------------------------------------------------------------------------------------------------------------------------------------------------------|
| Power generation          | 4 Turbines with total capacity of 41.95 MW                         | <ul> <li>100% Self-sufficiency of power requirements.</li> <li>REC/carbon credits for clean power generation</li> <li>Low cost of power vis-à-vis drawn from grid</li> </ul> |
| Eucalyptus<br>Plantations | Eucalyptus plantations of 540<br>acres as per Karnal<br>Technology | <ul> <li>The Plantations act as a future source of raw material</li> <li>Open Market sale generates tax-free Agricultural income</li> </ul>                                  |