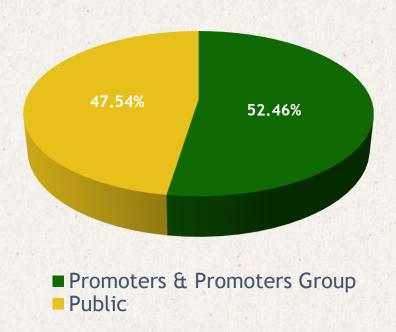

ties | 735    | 550    |
| Other Long Term Liabilities | 1      | 1      |
| Long Term Provision         | 106    | 119    |
| Deferred Tax Liabilities    |        | -      |
| Total Non Current Liability | 3,421  | 2,475  |
| Current Liabilities         |        |        |
| Short Term Borrowings       | 1,615  | 2,255  |
| Trade Payable               | 1,099  | 722    |
| Lease Liability             | 29     | 29     |
| Other Current Liabilities   | 107    | 112    |
| Other Financial Liabilities | 106    | 164    |
| Short Term Provision        | 12     | 14     |
| Current Tax Liabilities     |        | 113    |
| Total Current Liabilities   | 2,969  | 3,408  |
| Total Liabilities           | 13,722 | 14,414 |



## **Capital Market Indicators**

### Shareholding as of 30th Sep 2023



### **Stock Performance**





## Thank You

For further information on the Company, please visit <a href="https://www.satiagroup.com">www.satiagroup.com</a>



Rachit Nagpal (CFO) **Satia Industries Limited**<u>rachit@satiagroup.com</u>

P: +01633-262001



Runjhun Jain / Nikita Atri
EY LLP
runjhun.jain1@in.ey.com/
nikita.atri@in.ey.com
M: + 91 9820720993/8600363914