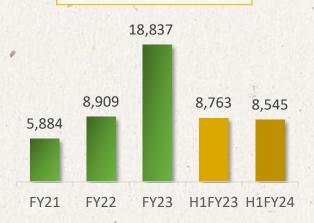

### Income (INR Mn)

## Financial Statement Highlights

| Particulars (INR Mn)                                                       | Q2FY24 | Q1FY24 | QoQ          | Q2FY23 | YoY        | H1FY24 | H1FY23 | YoY         |
|----------------------------------------------------------------------------|--------|--------|--------------|--------|------------|--------|--------|-------------|
| Revenue from Operations                                                    | 3,734  | 4,812  | -22%         | 4,593  | -19%       | 8,545  | 8,763  | -2%         |
| Other Income                                                               | 58     | 35     | 68%          | 48     | 22%        | 93     | 87     | <b>7</b> %  |
| Total Income                                                               | 3,792  | 4,847  | -22%         | 4,641  | -18%       | 8,638  | 8,851  | -2%         |
| Expenses                                                                   |        |        |              |        |            |        |        |             |
| Cost of material consumed                                                  | 1,537  | 1,984  | -23%         | 2,285  | -33%       | 3,521  | 4,361  | -19%        |
| Purchases of traded goods                                                  | 8      | 15     | -48%         | 96     | -92%       | 23     | 177    | -87%        |
| Change in inventory of finished goods, stock in trade and work in progress | 15     | -31    | -148%        | -42    | -135%      | -16    | -27    | -41%        |
| Employee Benefit Expenses                                                  | 259    | 246    | 5%           | 203    | 28%        | 505    | 384    | 31%         |
| Finance Cost                                                               | 74     | 78     | -5%          | 90     | -18%       | 151    | 167    | -9%         |
| Depreciation                                                               | 335    | 326    | 3%           | 317    | <b>6</b> % | 661    | 623    | 6%          |
| Other Expenses                                                             | 1,051  | 1,105  | -5%          | 1,121  | -6%        | 2,156  | 2,230  | -3%         |
| Total Expenses                                                             | 3,278  | 3,722  | -12%         | 4,069  | -19%       | 7,000  | 7,915  | -12%        |
| Profit before Tax                                                          | 514    | 1,124  | <b>-54</b> % | 571    | -10%       | 1,638  | 935    | <b>75</b> % |
| Current tax                                                                | 37     | 314    | -88%         | 107    | -66%       | 350    | 168    | 108%        |
| Deferred Tax                                                               | -2     | -31    | -93%         | -44    | -95%       | -33    | -43    | -24%        |
| Profit for the period                                                      | 479    | 841    | -43%         | 508    | -6%        | 1,321  | 811    | 63%         |
| Earnings per share (not annualised)                                        |        |        |              |        |            |        |        |             |
| Basic and Diluted                                                          | 4.8    | 8.4    | -43%         | 5.1    | -6%        | 13.2   | 8.1    | 63%         |