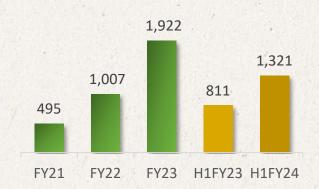

## **Key Performance Indicators**

PAT (INR Mn)

## Financial Statement Highlights

| Particulars (INR Mn)                                                       | Q2FY24 | Q1FY24 | QoQ          | Q2FY23 | YoY        | H1FY24 | H1FY23 | YoY         |
|----------------------------------------------------------------------------|--------|--------|--------------|--------|------------|--------|--------|-------------|
| Revenue from Operations                                                    | 3,734  | 4,812  | -22%         | 4,593  | -19%       | 8,545  | 8,763  | -2%         |
| Other Income                                                               | 58     | 35     | 68%          | 48     | 22%        | 93     | 87     | <b>7</b> %  |
| Total Income                                                               | 3,792  | 4,847  | -22%         | 4,641  | -18%       | 8,638  | 8,851  | -2%         |
| Expenses                                                                   |        |        |              |        |            |        |        |             |
| Cost of material consumed                                                  | 1,537  | 1,984  | -23%         | 2,285  | -33%       | 3,521  | 4,361  | -19%        |
| Purchases of traded goods                                                  | 8      | 15     | -48%         | 96     | -92%       | 23     | 177    | -87%        |
| Change in inventory of finished goods, stock in trade and work in progress | 15     | -31    | -148%        | -42    | -135%      | -16    | -27    | -41%        |
| Employee Benefit Expenses                                                  | 259    | 246    | 5%           | 203    | 28%        | 505    | 384    | 31%         |
| Finance Cost                                                               | 74     | 78     | -5%          | 90     | -18%       | 151    | 167    | -9%         |
| Depreciation                                                               | 335    | 326    | 3%           | 317    | <b>6</b> % | 661    | 623    | 6%          |
| Other Expenses                                                             | 1,051  | 1,105  | -5%          | 1,121  | -6%        | 2,156  | 2,230  | -3%         |
| Total Expenses                                                             | 3,278  | 3,722  | -12%         | 4,069  | -19%       | 7,000  | 7,915  | -12%        |
| Profit before Tax                                                          | 514    | 1,124  | <b>-54</b> % | 571    | -10%       | 1,638  | 935    | <b>75</b> % |
| Current tax                                                                | 37     | 314    | -88%         | 107    | -66%       | 350    | 168    | 108%        |
| Deferred Tax                                                               | -2     | -31    | -93%         | -44    | -95%       | -33    | -43    | -24%        |
| Profit for the period                                                      | 479    | 841    | -43%         | 508    | -6%        | 1,321  | 811    | 63%         |
| Earnings per share (not annualised)                                        |        |        |              |        |            |        |        |             |
| Basic and Diluted                                                          | 4.8    | 8.4    | -43%         | 5.1    | -6%        | 13.2   | 8.1    | 63%         |