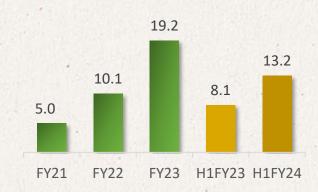

### EPS (INR)

Investor Presentation | November 2023

## Financial Statement Highlights

| Particulars (INR Mn)                                                       | Q2FY24 | Q1FY24 | QoQ          | Q2FY23 | YoY        | H1FY24 | H1FY23 | YoY         |
|----------------------------------------------------------------------------|--------|--------|--------------|--------|------------|--------|--------|-------------|
| Revenue from Operations                                                    | 3,734  | 4,812  | -22%         | 4,593  | -19%       | 8,545  | 8,763  | -2%         |
| Other Income                                                               | 58     | 35     | 68%          | 48     | 22%        | 93     | 87     | <b>7</b> %  |
| Total Income                                                               | 3,792  | 4,847  | -22%         | 4,641  | -18%       | 8,638  | 8,851  | -2%         |
| Expenses                                                                   |        |        |              |        |            |        |        |             |
| Cost of material consumed                                                  | 1,537  | 1,984  | -23%         | 2,285  | -33%       | 3,521  | 4,361  | -19%        |
| Purchases of traded goods                                                  | 8      | 15     | -48%         | 96     | -92%       | 23     | 177    | -87%        |
| Change in inventory of finished goods, stock in trade and work in progress | 15     | -31    | -148%        | -42    | -135%      | -16    | -27    | -41%        |
| Employee Benefit Expenses                                                  | 259    | 246    | 5%           | 203    | 28%        | 505    | 384    | 31%         |
| Finance Cost                                                               | 74     | 78     | -5%          | 90     | -18%       | 151    | 167    | -9%         |
| Depreciation                                                               | 335    | 326    | 3%           | 317    | <b>6</b> % | 661    | 623    | 6%          |
| Other Expenses                                                             | 1,051  | 1,105  | -5%          | 1,121  | -6%        | 2,156  | 2,230  | -3%         |
| Total Expenses                                                             | 3,278  | 3,722  | -12%         | 4,069  | -19%       | 7,000  | 7,915  | -12%        |
| Profit before Tax                                                          | 514    | 1,124  | <b>-54</b> % | 571    | -10%       | 1,638  | 935    | <b>75</b> % |
| Current tax                                                                | 37     | 314    | -88%         | 107    | -66%       | 350    | 168    | 108%        |
| Deferred Tax                                                               | -2     | -31    | -93%         | -44    | -95%       | -33    | -43    | -24%        |
| Profit for the period                                                      | 479    | 841    | -43%         | 508    | -6%        | 1,321  | 811    | 63%         |
| Earnings per share (not annualised)                                        |        |        |              |        |            |        |        |             |
| Basic and Diluted                                                          | 4.8    | 8.4    | -43%         | 5.1    | -6%        | 13.2   | 8.1    | 63%         |