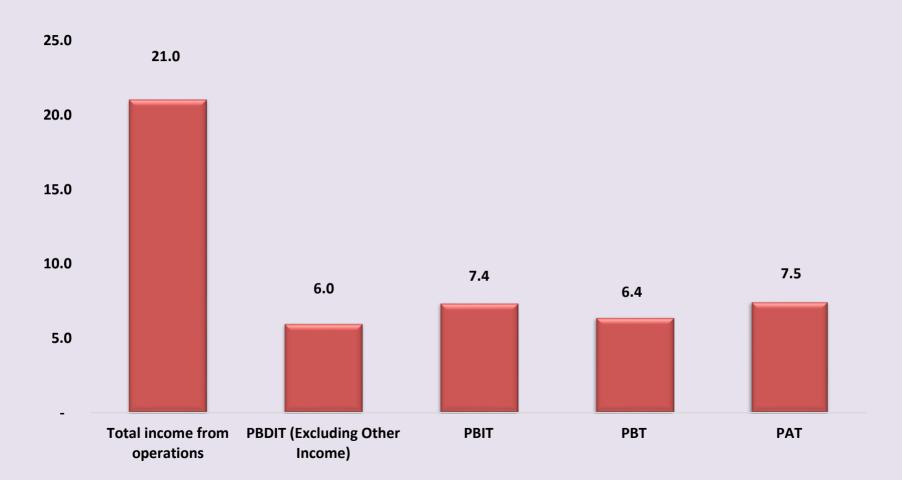

# **GROWTH (%) - Standalone** Q3 FY19

#### **Rs Crores**

|                                               | O2 EV 10             | % to Total | Q3 FY 18 | % to Total | Growth %      |
|-----------------------------------------------|----------------------|------------|----------|------------|---------------|
| Total income from operations                  | Q3 FY 19<br>1,460.14 | Income     | 1,206.26 | Income     | Growth % 21.0 |
| Material Cost                                 | 922.93               | 63.2       | 708.41   | 58.7       |               |
| Employee Cost                                 | 76.12                | 5.2        | 65.38    | 5.4        |               |
| Other expenses                                | 251.25               | 17.2       | 234.49   | 19.4       |               |
| PBDIT (Excluding Other Income)                | 209.84               | 14.4       | 197.98   | 16.4       | 6.0           |
| Depreciation                                  | 31.40                | 2.2        | 27.84    | 2.3        |               |
| Profit from operation before interest         | 178.44               | 12.2       | 170.14   | 14.10      |               |
| Other Income                                  | 13.57                | 0.9        | 8.69     | 0.72       |               |
| PBIT                                          | 192.01               | 13.2       | 178.83   | 14.83      | 7.4           |
| Finance Cost                                  | 7.68                 | 0.5        | 5.59     | 0.46       |               |
| PBT                                           | 184.33               | 12.6       | 173.24   | 14.4       | 6.4           |
| Taxes                                         | 64.86                | 4.4        | 62.06    | 5.1        |               |
| PAT                                           | 119.47               | 8.2        | 111.18   | 9.2        | 7.5           |
| Other comprehensive income, net of income tax | (1.53)               | (0.1)      | 1.04     | 0.1        |               |
| Total comprehensive income for the period     | 117.94               |            | 112.22   |            |               |