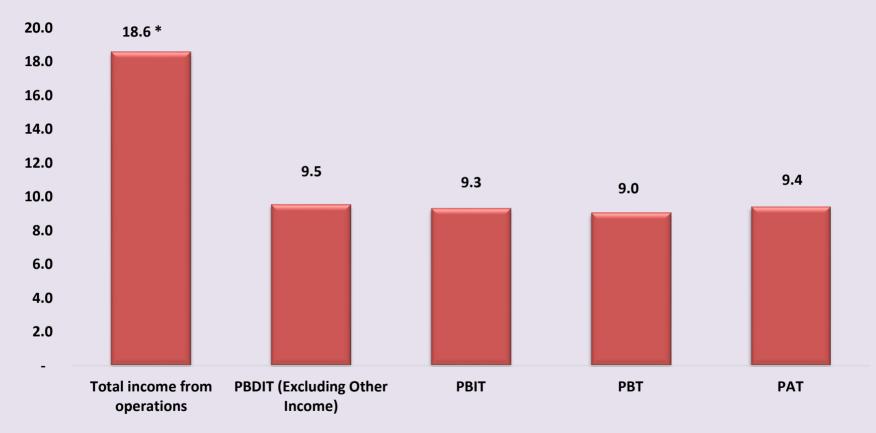

### **GROWTH (%)** -Standalone YTD Dec FY19

\*Adjusted for excise duty on sales consistent with note 3 of published results

- Decorative business top line showed improved performance over corresponding quarter in the previous year backed by price increases and late festive season
- General Industrial / Automotive business delivered steady growth

#### **Rs Crores**

|                                               |            | % to Total |            | % to Total |          |
|-----------------------------------------------|------------|------------|------------|------------|----------|
|                                               | YTD Dec'18 | Income     | YTD Dec'17 | Income     | Growth % |
| * Total income from operations                | 4,162.82   |            | 3,528.98   |            | 18.0     |
| Material Cost                                 | 2,590.80   | 62.2       | 2,077.14   | 58.9       |          |
| Employee Cost                                 | 230.63     | 5.5        | 203.44     | 5.8        |          |
| Other expenses                                | 734.24     | 17.6       | 694.08     | 19.7       |          |
| PBDIT (Excluding Other Income)                | 607.15     | 14.6       | 554.32     | 15.7       | 9.5      |
| Depreciation                                  | 91.45      | 2.2        | 83.06      | 2.4        |          |
| Profit from operation before interest         | 515.70     | 12.4       | 471.26     | 13.4       |          |
| Other Income                                  | 38.15      | 0.9        | 35.45      | 1.0        |          |
| PBIT                                          | 553.85     | 13.3       | 506.71     | 14.4       | 9.3      |
| Finance Cost                                  | 14.11      | 0.3        | 11.75      | 0.3        |          |
| РВТ                                           | 539.74     | 13.0       | 494.96     | 14.0       | 9.0      |
| Taxes                                         | 188.06     | 4.5        | 173.49     | 4.9        |          |
| PAT                                           | 351.68     | 8.4        | 321.47     | 9.1        | 9.4      |
| Other comprehensive income, net of income tax | (2.11)     | (0.1)      | 0.42       | 0.0        |          |
| Total comprehensive income for the period     | 349.57     |            | 321.89     |            |          |

\*Top-line growth on a YTD Basis grossed up with excise duty for 3 months would be 18.6%