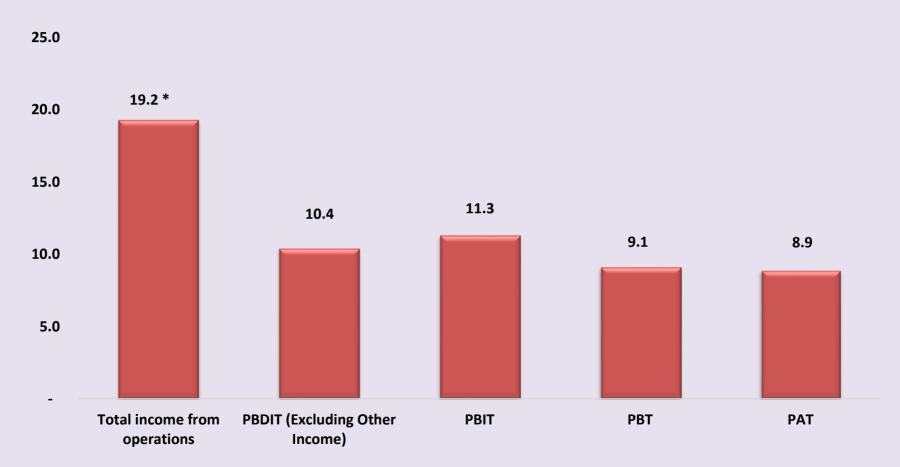

### **Financial Results- Consolidated: YTD Dec FY19**

| Rs | Crores |
|----|--------|
|----|--------|

|            |                                                                                                                                                                                            |                                                                                                                                                                                                              |                                                                                                                                                                                                                                                                        | N3 CIOICS                                                                                                                                                                                                                                                                                                                    |
|------------|--------------------------------------------------------------------------------------------------------------------------------------------------------------------------------------------|--------------------------------------------------------------------------------------------------------------------------------------------------------------------------------------------------------------|------------------------------------------------------------------------------------------------------------------------------------------------------------------------------------------------------------------------------------------------------------------------|------------------------------------------------------------------------------------------------------------------------------------------------------------------------------------------------------------------------------------------------------------------------------------------------------------------------------|
|            |                                                                                                                                                                                            |                                                                                                                                                                                                              |                                                                                                                                                                                                                                                                        |                                                                                                                                                                                                                                                                                                                              |
| YTD Dec'18 | Income                                                                                                                                                                                     | YTD Dec'17                                                                                                                                                                                                   | Income                                                                                                                                                                                                                                                                 | Growth %                                                                                                                                                                                                                                                                                                                     |
| 4,589.77   |                                                                                                                                                                                            | 3,867.46                                                                                                                                                                                                     |                                                                                                                                                                                                                                                                        | 18.7                                                                                                                                                                                                                                                                                                                         |
| 2,815.86   | 61.4                                                                                                                                                                                       | 2,248.29                                                                                                                                                                                                     | 58.1                                                                                                                                                                                                                                                                   |                                                                                                                                                                                                                                                                                                                              |
| 303.25     | 6.6                                                                                                                                                                                        | 265.81                                                                                                                                                                                                       | 6.9                                                                                                                                                                                                                                                                    |                                                                                                                                                                                                                                                                                                                              |
| 800.83     | 17.4                                                                                                                                                                                       | 746.54                                                                                                                                                                                                       | 19.3                                                                                                                                                                                                                                                                   |                                                                                                                                                                                                                                                                                                                              |
| 669.83     | 14.6                                                                                                                                                                                       | 606.82                                                                                                                                                                                                       | 15.7                                                                                                                                                                                                                                                                   | 10.4                                                                                                                                                                                                                                                                                                                         |
| 103.17     | 2.2                                                                                                                                                                                        | 92.22                                                                                                                                                                                                        | 2.4                                                                                                                                                                                                                                                                    |                                                                                                                                                                                                                                                                                                                              |
| 566.66     | 12.3                                                                                                                                                                                       | 514.60                                                                                                                                                                                                       | 13.3                                                                                                                                                                                                                                                                   |                                                                                                                                                                                                                                                                                                                              |
| 43.56      | 0.9                                                                                                                                                                                        | 33.67                                                                                                                                                                                                        | 0.9                                                                                                                                                                                                                                                                    |                                                                                                                                                                                                                                                                                                                              |
| 610.22     | 13.3                                                                                                                                                                                       | 548.27                                                                                                                                                                                                       | 14.2                                                                                                                                                                                                                                                                   | 11.3                                                                                                                                                                                                                                                                                                                         |
| 22.66      | 0.5                                                                                                                                                                                        | 18.17                                                                                                                                                                                                        | 0.5                                                                                                                                                                                                                                                                    |                                                                                                                                                                                                                                                                                                                              |
| 587.56     | 12.8                                                                                                                                                                                       | 530.10                                                                                                                                                                                                       | 13.7                                                                                                                                                                                                                                                                   | 10.8                                                                                                                                                                                                                                                                                                                         |
| -0.51      |                                                                                                                                                                                            | 7.97                                                                                                                                                                                                         |                                                                                                                                                                                                                                                                        |                                                                                                                                                                                                                                                                                                                              |
| 587.05     | 12.8                                                                                                                                                                                       | 538.07                                                                                                                                                                                                       | 13.9                                                                                                                                                                                                                                                                   | 9.1                                                                                                                                                                                                                                                                                                                          |
| -          | -                                                                                                                                                                                          | -                                                                                                                                                                                                            | -                                                                                                                                                                                                                                                                      |                                                                                                                                                                                                                                                                                                                              |
| 587.05     | 12.8                                                                                                                                                                                       | 538.07                                                                                                                                                                                                       | 13.9                                                                                                                                                                                                                                                                   | 9.1                                                                                                                                                                                                                                                                                                                          |
| 201.03     | 4.4                                                                                                                                                                                        | 183.45                                                                                                                                                                                                       | 4.7                                                                                                                                                                                                                                                                    |                                                                                                                                                                                                                                                                                                                              |
| 386.02     | 8.4                                                                                                                                                                                        | 354.62                                                                                                                                                                                                       | 9.2                                                                                                                                                                                                                                                                    | 8.9                                                                                                                                                                                                                                                                                                                          |
| -8.18      |                                                                                                                                                                                            | 24.80                                                                                                                                                                                                        |                                                                                                                                                                                                                                                                        |                                                                                                                                                                                                                                                                                                                              |
| 377.84     |                                                                                                                                                                                            | 379.42                                                                                                                                                                                                       |                                                                                                                                                                                                                                                                        |                                                                                                                                                                                                                                                                                                                              |
|            | 2,815.86<br>303.25<br>800.83<br><b>669.83</b><br>103.17<br><b>566.66</b><br>43.56<br><b>610.22</b><br>22.66<br><b>587.56</b><br>-0.51<br><b>587.05</b><br>201.03<br><b>386.02</b><br>-8.18 | 4,589.77   2,815.86 61.4   303.25 6.6   800.83 17.4   669.83 14.6   103.17 2.2   566.66 12.3   43.56 0.9   610.22 13.3   22.66 0.5   587.56 12.8   -0.51 -   587.05 12.8   201.03 4.4   386.02 8.4   -8.18 - | YTD Dec'18IncomeYTD Dec'174,589.773,867.462,815.8661.42,248.29303.256.6265.81800.8317.4746.54669.8314.6606.82103.172.292.22566.6612.3514.6043.560.933.67610.2213.3548.2722.660.518.17587.5612.8530.10-0.517.97587.0512.8538.07201.034.4183.45386.028.4354.62-8.1824.80 | YTD Dec'18IncomeYTD Dec'17Income4,589.773,867.462,815.8661.42,248.2958.1303.256.6265.816.9800.8317.4746.5419.3669.8314.6606.8215.7103.172.292.222.4566.6612.3514.6013.343.560.933.670.9610.2213.3548.2714.222.660.518.170.5587.5612.8530.1013.7-0.517.97-587.0512.8538.0713.9201.034.4183.454.7386.028.4354.629.2-8.1824.80- |

\*Top-line growth on a YTD Basis grossed up with excise duty for 3 months would be 19.2%

- Company's wholly owned subsidiary BJN Nepal continued to show steady growth in topline and profitability
- Company's newly acquired subsidiary Saboo Coatings Private Limited showed healthy performance for the quarter. Corresponding year to date figures are not comparable as the they were consolidated w.e.f. June 5, 2017 for Q1FY18 reporting
- The company's JV's are consolidated under equity method