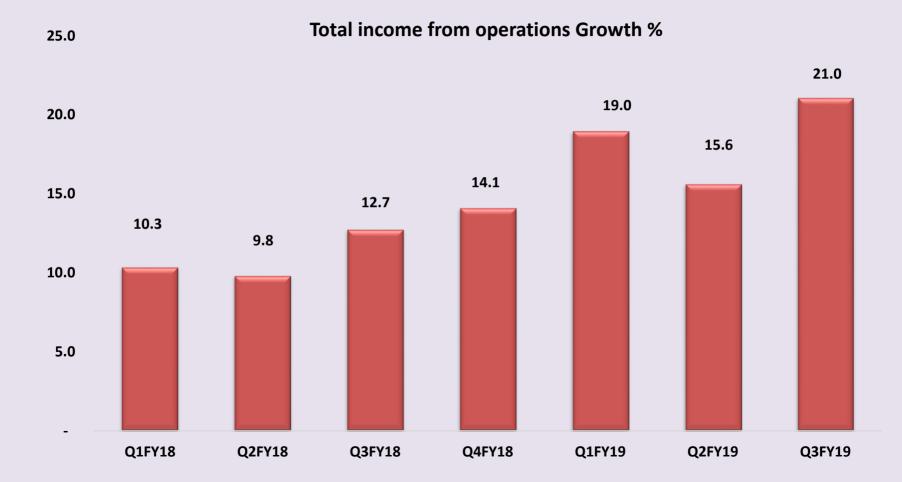

| 14.11      | 0.3        | 11.75      | 0.3        |          |
| РВТ                                           | 539.74     | 13.0       | 494.96     | 14.0       | 9.0      |
| Taxes                                         | 188.06     | 4.5        | 173.49     | 4.9        |          |
| PAT                                           | 351.68     | 8.4        | 321.47     | 9.1        | 9.4      |
| Other comprehensive income, net of income tax | (2.11)     | (0.1)      | 0.42       | 0.0        |          |
| Total comprehensive income for the period     | 349.57     |            | 321.89     |            |          |

\*Top-line growth on a YTD Basis grossed up with excise duty for 3 months would be 18.6%

### **Income from operations Growth % - Standalone Q3 FY19**



### Consolidated Q3 FY19- Growth (%)



### **Consolidated YTD Dec FY19 - Growth (%)**



\*Adjusted for excise duty on sales consistent with note 3 of published results

### Financial Results- Consolidated: Q3 FY19

#### **Rs Crores**

|                                                           |          | % to Total |          | % to Total |          |
|-----------------------------------------------------------|----------|------------|----------|------------|----------|
|                                                           | Q3 FY 19 | Income     | Q3 FY 18 | Income     | Growth % |
| Total income from operations                              | 1,616.70 |            | 1,338.63 |            | 20.8     |
| Material Cost                                             | 1,005.66 | 62.2