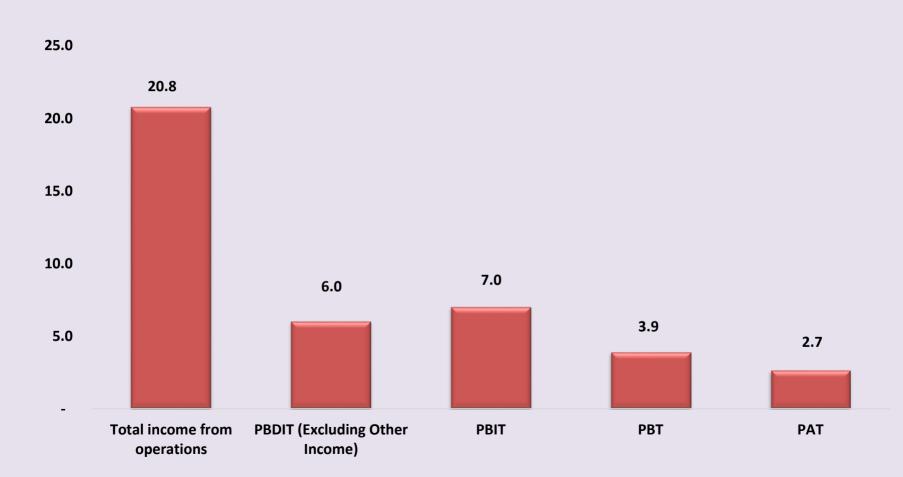

### Consolidated Q3 FY19- Growth (%)

#### **Rs Crores**

|                                                           |          | % to Total |          | % to Total |          |
|-----------------------------------------------------------|----------|------------|----------|------------|----------|
|                                                           | Q3 FY 19 | Income     | Q3 FY 18 | Income     | Growth % |
| Total income from operations                              | 1,616.70 |            | 1,338.63 |            | 20.8     |
| Material Cost                                             | 1,005.66 | 62.2       | 775.80   | 58.0       |          |
| Employee Cost                                             | 100.62   | 6.2        | 87.09    | 6.5        |          |
| Other expenses                                            | 274.41   | 17.0       | 253.15   | 18.9       |          |
| PBDIT (Excluding Other Income)                            | 236.01   | 14.6       | 222.59   | 16.6       | 6.0      |
| Depreciation                                              | 35.51    | 2.2        | 31.18    | 2.3        |          |
| Profit from operation before interest                     | 200.50   | 12.4       | 191.41   | 14.3       |          |
| Other Income                                              | 15.12    | 0.9        | 10.05    | 0.8        |          |
| PBIT                                                      | 215.62   | 13.3       | 201.46   | 15.0       | 7.0      |
| Finance Cost                                              | 10.94    | 0.7        | 7.77     | 0.6        |          |
| PBT before share of joint ventures                        | 204.68   | 12.7       | 193.69   | 14.5       | 5.7      |
| Share of Profit / (loss) of associates and joint ventures | (0.96)   |            | 2.37     |            |          |
| PBT before exceptional Items                              | 203.72   | 12.6       | 196.06   | 14.6       | 3.9      |
| Exceptional Item                                          | -        | -          | _        | -          |          |
| РВТ                                                       | 203.72   | 12.6       | 196.06   | 14.6       | 3.9      |
| Taxes                                                     | 69.87    | 4.3        | 65.67    | 4.9        |          |
| PAT                                                       | 133.85   | 8.3        | 130.39   | 9.7        | 2.7      |
| Other comprehensive income, net of income tax             | (30.28)  |            | 3.70     |            |          |
| Total comprehensive income for the period                 | 103.57   |            | 134.09   |            |          |