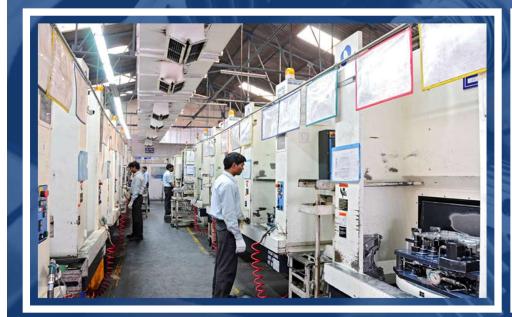

Largest High Pressure Die Casting Capacity in India
including GDC & LPDC.

4 Molding Lines - 2 DISA & 2 Horizontal (SINTO & DISA)

Vertical Size (650 \* 535 \* 130~330) & Horizontal Size (610 \* 510 \* 200+200)

Material: Gray (FC), Ductile (FCD), SiMo, SiMo Chrome

Over **2,500** Machines (CNCs & SPMs)
One of the Largest Machining Facility in India
Over **50%** of Our Product Range is with Assemblies