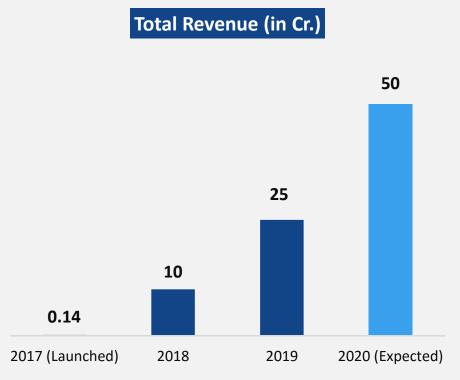

## Rico – Jinfei Wheels Ltd.

| Year                           | FY 16-17 | FY 17-18 | FY 18-19 |
|--------------------------------|----------|----------|----------|
| Alloy Wheels<br>( nos. in Mn ) | 0.96     | 1.12     | 1.28     |
| Turnover ( INR Cr )            | 84       | 114      | 136      |