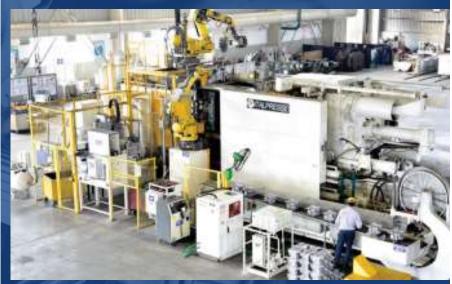

Largest High Pressure Die Casting Capacity in India
including GDC & LPDC.

4 Molding Lines - 2 DISA & 2 Horizontal (SINTO & DISA)

Vertical Size (650 \* 535 \* 130~330) & Horizontal Size (610 \* 510 \* 200+200)

Material: Gray (FC), Ductile (FCD), SiMo, SiMo Chrome

Over **2,500** Machines (CNCs & SPMs)
One of the Largest Machining Facility in India
Over **50%** of Our Product Range is with Assemblies