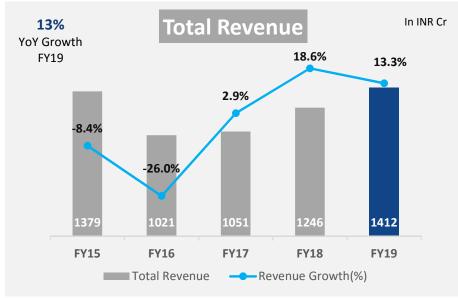

## Standalone & Consolidated Financials – Yearly (Rs Crores except EPS)

| Standa   | alone    |                                                  | Consolidated  |               |
|----------|----------|--------------------------------------------------|---------------|---------------|
| FY19     | FY18     | Particulars                                      | FY19          | FY18          |
| 1,195.89 | 1,093.20 | Operating Revenue (Net of excise)                | 1,392.65      | 1,229.63      |
| 28.61    | 25.05    | Other Income                                     | 19.41         | 16.16         |
| 1,224.50 | 1,118.25 | Total Revenue                                    | 1,412.06      | 1,245.79      |
| 1,081.97 | 990.25   | Total Expenses                                   |               |               |
| 806.08   | 696.28   | Cost of raw material                             | 768.97        | 615.26        |
| 7.77     | 15.93    | Purchase of traded goods                         | -             | -             |
| -22.69   | -3.87    | Change in inventory & WIP                        | -24.04        | 8.73          |
| 118.14   | 100.46   | Other manufacturing expenses                     | 253.33        | 225.88        |
| 105.46   | 100.60   | Employee benefit expenses                        | 152.91        | 145.64        |
| 67.21    | 80.85    | Other Expenses                                   | 97.83         | 103.00        |
| 1,081.97 | 990.25   | Total Expenses                                   | 1,249.00      | 1,098.51      |
| 142.53   | 128      | EBITDA                                           | 163.06        | 147.28        |
| 43.83    | 40.92    | Depreciation                                     | 57.70         | 53.90         |
| 23.14    | 17.16    | Finance Cost                                     | 26.79         | 18.74         |
| -        | -        | Profit from JV                                   | 3.16          | 2.90          |
| 9.13     | 6.80     | Exceptional items                                | 9.60          | 7.43          |
| 66.43    | 63.12    | PBT                                              | 72.13         | 70.11         |
| 17.67    | 13.48    | Tax                                              | 21.10         | 12.11         |
| 48.76    | 49.64    | PAT                                              | 51.03         | 58.00         |
| -0.45    | -0.45    | Other Comprehensive Income (Loss) (Net of taxes) | 0.90          | 0.57          |
| 0.45     | 0.43     | (itee or taxes)                                  | 0.50          | 0.57          |
| 48.31    | 49.19    | Total Comprehensive Income                       | 51.93         | 58.57         |
|          |          | Net Profit for the year after non-               | 50.53         | F7 80         |
| 3.60     | 3.67     | controlling interest  EPS                        | 50.52<br>3.73 | 57.80<br>4.27 |
| 3.00     | 3.07     | Ero                                              | 3./3          | 4.27          |