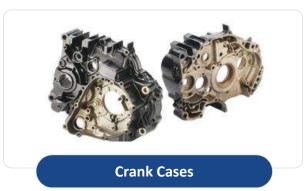

# **Engine Business**

(Suzuki, GM)

**Assy. Cover Cylinder Head** 

(GM)

**Balancer Shaft** 

(Renault, Nissan, Suzuki)

**Exhaust Manifold** 

(Nissan, Tata, GM, Suzuki, Fiat, Honda, Ford, Hyundai)

**Turbine/ Center Hsg** 

(Renault, Kia, Tata)

**Engine Block** 

(Honda, Renault, Suzuki)

**Case Chain/ Case Timing** 

(Suzuki, Renault, VW, Volvo, Toyota)

**Engine & Support Brackets** 

(Suzuki, Honda, GM, Tata, PSA, Kohler)

Oil Pan

(Renault, Nissan, Toyota, Cummins)

**Bearing Cap** 

(Renault)

**Turbo Outlet** 

(Renault)

**EGR Pipe** 

(Renault, Suzuki)

**Cam Cap Support / Ladder Frame** 