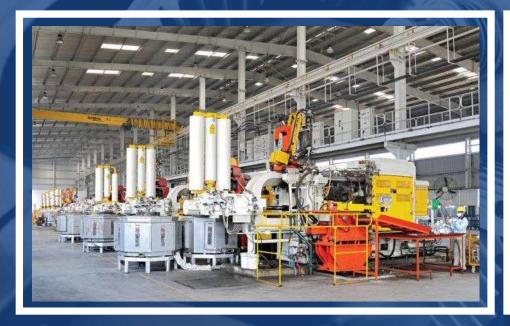

Largest High Pressure Die Casting Capacity in India
including GDC & LPDC.

4 Molding Lines - 2 DISA & 2 Horizontal (SINTO & DISA)

Vertical Size (650 \* 535 \* 130~330) & Horizontal Size (610 \* 510 \* 200+200)

Material: Gray (FC), Ductile (FCD), SiMo, SiMo Chrome

Over **2,500** Machines (CNCs & SPMs)
One of the Largest Machining Facility in India
Over **50%** of Our Product Range is with Assemblies