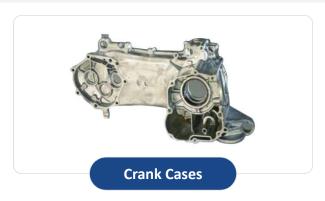

# **Engine Business**

(Suzuki, GM)

**Assy. Cover Cylinder Head** 

(GM)

**Balancer Shaft** 

(Renault, Nissan, Suzuki)

**Exhaust Manifold** 

(Nissan, Tata, GM, Suzuki, Fiat, Honda, Ford, Hyundai)

**Turbine/ Center Hsg** 

(Renault, Kia, Tata)

**Engine Block** 

(Honda, Renault, Suzuki)

**Case Chain/ Case Timing** 

(Suzuki, Renault, VW, Volvo, Toyota)

**Engine & Support Brackets** 

(Suzuki, Honda, GM, Tata, PSA, Kohler)

Oil Pan

(Renault, Nissan, Toyota, Cummins)

**Bearing Cap** 

(Renault)

**Turbo Outlet** 

(Renault)

**EGR Pipe** 

(Renault, Suzuki)

**Cam Cap Support / Ladder Frame** 