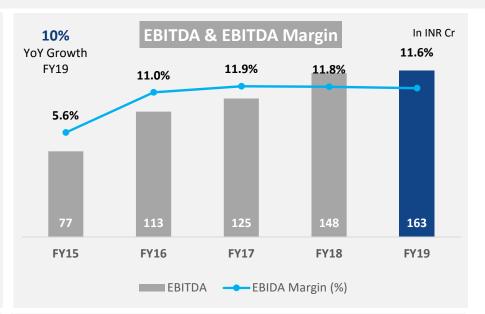

## Standalone & Consolidated Financials – Yearly (Rs Crores except EPS)

| Standa   | alone    |                                                  | Consolidated  |               |
|----------|----------|--------------------------------------------------|---------------|---------------|
| FY19     | FY18     | Particulars                                      | FY19          | FY18          |
| 1,195.89 | 1,093.20 | Operating Revenue (Net of excise)                | 1,392.65      | 1,229.63      |
| 28.61    | 25.05    | Other Income                                     | 19.41         | 16.16         |
| 1,224.50 | 1,118.25 | Total Revenue                                    | 1,412.06      | 1,245.79      |
| 1,081.97 | 990.25   | Total Expenses                                   |               |               |
| 806.08   | 696.28   | Cost of raw material                             | 768.97        | 615.26        |
| 7.77     | 15.93    | Purchase of traded goods                         | -             | -             |
| -22.69   | -3.87    | Change in inventory & WIP                        | -24.04        | 8.73          |
| 118.14   | 100.46   | Other manufacturing expenses                     | 253.33        | 225.88        |
| 105.46   | 100.60   | Employee benefit expenses                        | 152.91        | 145.64        |
| 67.21    | 80.85    | Other Expenses                                   | 97.83         | 103.00        |
| 1,081.97 | 990.25   | Total Expenses                                   | 1,249.00      | 1,098.51      |
| 142.53   | 128      | EBITDA                                           | 163.06        | 147.28        |
| 43.83    | 40.92    | Depreciation                                     | 57.70         | 53.90         |
| 23.14    | 17.16    | Finance Cost                                     | 26.79         | 18.74         |
| -        | -        | Profit from JV                                   | 3.16          | 2.90          |
| 9.13     | 6.80     | Exceptional items                                | 9.60          | 7.43          |
| 66.43    | 63.12    | PBT                                              | 72.13         | 70.11         |
| 17.67    | 13.48    | Tax                                              | 21.10         | 12.11         |
| 48.76    | 49.64    | PAT                                              | 51.03         | 58.00         |
| -0.45    | -0.45    | Other Comprehensive Income (Loss) (Net of taxes) | 0.90          | 0.57          |
| 0.45     | 0.43     | (itee or taxes)                                  | 0.50          | 0.57          |
| 48.31    | 49.19    | Total Comprehensive Income                       | 51.93         | 58.57         |
|          |          | Net Profit for the year after non-               | 50.53         | F7 80         |
| 3.60     | 3.67     | controlling interest  EPS                        | 50.52<br>3.73 | 57.80<br>4.27 |
| 3.00     | 3.07     | Ero                                              | 3./3          | 4.27          |