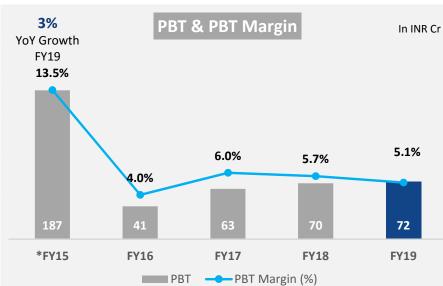

## Standalone & Consolidated Financials – Yearly (Rs Crores except EPS)

| Standa   | alone    |                                                  | Consolidated  |               |
|----------|----------|--------------------------------------------------|---------------|---------------|
| FY19     | FY18     | Particulars                                      | FY19          | FY18          |
| 1,195.89 | 1,093.20 | Operating Revenue (Net of excise)                | 1,392.65      | 1,229.63      |
| 28.61    | 25.05    | Other Income                                     | 19.41         | 16.16         |
| 1,224.50 | 1,118.25 | Total Revenue                                    | 1,412.06      | 1,245.79      |
| 1,081.97 | 990.25   | Total Expenses                                   |               |               |
| 806.08   | 696.28   | Cost of raw material                             | 768.97        | 615.26        |
| 7.77     | 15.93    | Purchase of traded goods                         | -             | -             |
| -22.69   | -3.87    | Change in inventory & WIP                        | -24.04        | 8.73          |
| 118.14   | 100.46   | Other manufacturing expenses                     | 253.33        | 225.88        |
| 105.46   | 100.60   | Employee benefit expenses                        | 152.91        | 145.64        |
| 67.21    | 80.85    | Other Expenses                                   | 97.83         | 103.00        |
| 1,081.97 | 990.25   | Total Expenses                                   | 1,249.00      | 1,098.51      |
| 142.53   | 128      | EBITDA                                           | 163.06        | 147.28        |
| 43.83    | 40.92    | Depreciation                                     | 57.70         | 53.90         |
| 23.14    | 17.16    | Finance Cost                                     | 26.79         | 18.74         |
| -        | -        | Profit from JV                                   | 3.16          | 2.90          |
| 9.13     | 6.80     | Exceptional items                                | 9.60          | 7.43          |
| 66.43    | 63.12    | PBT                                              | 72.13         | 70.11         |
| 17.67    | 13.48    | Tax                                              | 21.10         | 12.11         |
| 48.76    | 49.64    | PAT                                              | 51.03         | 58.00         |
| -0.45    | -0.45    | Other Comprehensive Income (Loss) (Net of taxes) | 0.90          | 0.57          |
| 0.45     | 0.43     | (itee or taxes)                                  | 0.50          | 0.57          |
| 48.31    | 49.19    | Total Comprehensive Income                       | 51.93         | 58.57         |
|          |          | Net Profit for the year after non-               | 50.53         | F7 80         |
| 3.60     | 3.67     | controlling interest  EPS                        | 50.52<br>3.73 | 57.80<br>4.27 |
| 3.00     | 3.07     | Ero                                              | 3./3          | 4.27          |