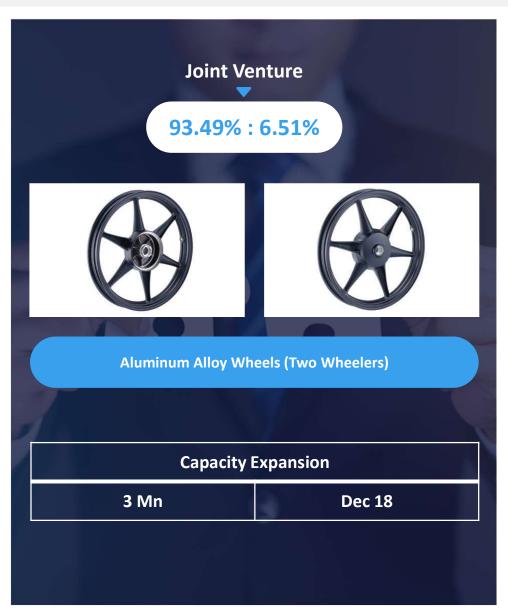

## Rico – Jinfei Wheels Ltd.

| Year                           | FY 16-17 | FY 17-18 | FY 18-19 |
|--------------------------------|----------|----------|----------|
| Alloy Wheels<br>( nos. in Mn ) | 0.96     | 1.12     | 1.28     |
| Turnover ( INR Cr )            | 84       | 114      | 136      |