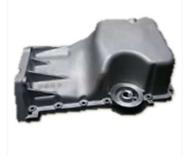

Oil Pan

(Renault, Nissan, Toyota, Cummins)

**Bearing Cap** 

(Renault)

**Turbo Outlet** 

(Renault)

**EGR Pipe** 

(Renault, Suzuki)