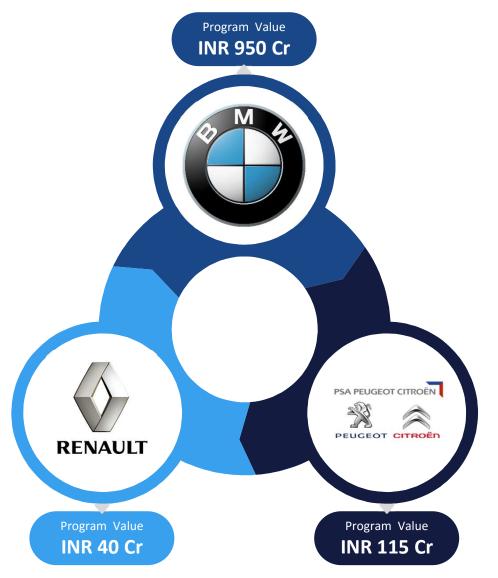

## **New Customer Addition**

Program Value **441 Cr** 

Program Value
425 Cr

Program Value 180 Cr

Program Value

108 Cr

Program Value **37 Cr** 