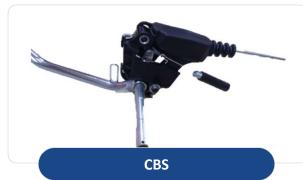

## **Combined Braking System** (CBS)

Mandatory: 1 Apr 2019 for 2W

Rico SOP: Dec' 18

Co-Development with Hero R&D

Safety Sub-System

**Capacity:** 13000 / day

**Automated Assembly Line** 