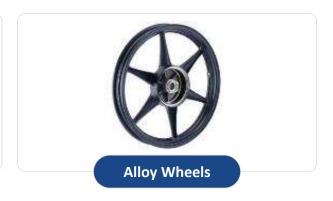

(Alloy Wheels)

## Rico – Jinfei Wheels Ltd.

| Year                           | FY 16-17 | FY 17-18 | FY 18-19 |
|--------------------------------|----------|----------|----------|
| Alloy Wheels<br>( nos. in Mn ) | 0.96     | 1.12     | 1.28     |
| Turnover ( INR Cr )            | 84       | 114      | 136      |