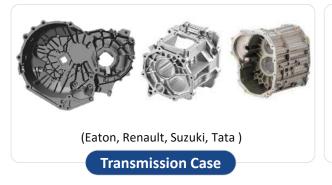

age Focus (> 1250 Tones)



Program Value INR 1,200 Cr









































15



















# **Engine Business**





(Suzuki, GM)

**Assy. Cover Cylinder Head** 



(GM)

**Balancer Shaft** 



(Renault, Nissan, Suzuki)

**Exhaust Manifold** 



(Nissan, Tata, GM, Suzuki, Fiat, Honda, Ford, Hyundai)

**Turbine/ Center Hsg** 



(Renault, Kia, Tata)

**Engine Block** 





(Honda, Renault, Suzuki)

**Case Chain/ Case Timing** 



(Suzuki, Renault, VW, Volvo, Toyota)

**Engine & Support Brackets** 









(Suzuki, Honda, GM, Tata, PSA, Kohler)

Oil Pan



(Renault, Nissan, Toyota, Cummins)

**Bearing Cap** 



(Renault)

**Turbo Outlet** 



(Renault)

**EGR Pipe** 





(Renault, Suzuki)

**Cam Cap Support / Ladder Frame** 





## **Transmission Business**





















## 2 Wheeler Business























## **Rico Fluidtronics Ltd**





| Year                                  | FY 16-17 | FY 17-18 | FY 18-19 |
|---------------------------------------|----------|----------|----------|
| Oil & Water Pump Assy<br>( Nos in Mn) | 1.55     | 1.63     | 1.64     |
| Turnover (INR Cr)                     | 94       | 94.2     | 92.5     |

Rico Fluidtronics Limited (Formally known as Magna Rico Powertrain Private Limited) has now become a subsidiary of Rico Auto Industries Limited. Rico Auto Industries Limited, along with its step down subsidiary, Rasa Autocom Limited holds the entire share capital of Magna Rico Powertrain Private Limited. The name of the company was subsequently changed to Rico Fluidtronics Limited.





Oil Pump

Wa