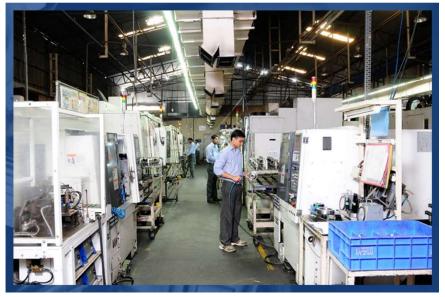

Largest High Pressure Die Casting Capacity in India
including GDC & LPDC.

4 Molding Lines - 2 DISA & 2 Horizontal (SINTO & DISA)

Vertical Size (650 \* 535 \* 130~330) & Horizontal Size (610 \* 510 \* 200+200)

Material: Gray (FC), Ductile (FCD), SiMo, SiMo Chrome

Over **2,500** Machines (CNCs & SPMs)
One of the Largest Machining Facility in India
Over **50%** of Our Product Range is with Assemblies