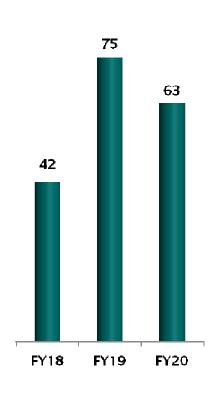

### PAT (INR Mn)

# **Profitability Highlights**

| H1FY20 | H1FY19                                             | YoY                                                                                                                                                                                                                                                                                             | FY20                                                                                                                                                                                                                                                                                                                                                  | FY19                                                                                                                                                                                                                                                                                                                                                                                                                                                                                              | YoY                                                                                                                                                                                                                                                                                                                                                                                                                                                                                                                                                                                                                                            |
|--------|----------------------------------------------------|-------------------------------------------------------------------------------------------------------------------------------------------------------------------------------------------------------------------------------------------------------------------------------------------------|-------------------------------------------------------------------------------------------------------------------------------------------------------------------------------------------------------------------------------------------------------------------------------------------------------------------------------------------------------|---------------------------------------------------------------------------------------------------------------------------------------------------------------------------------------------------------------------------------------------------------------------------------------------------------------------------------------------------------------------------------------------------------------------------------------------------------------------------------------------------|------------------------------------------------------------------------------------------------------------------------------------------------------------------------------------------------------------------------------------------------------------------------------------------------------------------------------------------------------------------------------------------------------------------------------------------------------------------------------------------------------------------------------------------------------------------------------------------------------------------------------------------------|
| 1097   | 914                                                | 20%                                                                                                                                                                                                                                                                                             | 2,385                                                                                                                                                                                                                                                                                                                                                 | 2,318                                                                                                                                                                                                                                                                                                                                                                                                                                                                                             | 3%                                                                                                                                                                                                                                                                                                                                                                                                                                                                                                                                                                                                                                             |
| 30     | 35                                                 |                                                                                                                                                                                                                                                                                                 | 111                                                                                                                                                                                                                                                                                                                                                   | 63                                                                                                                                                                                                                                                                                                                                                                                                                                                                                                |                                                                                                                                                                                                                                                                                                                                                                                                                                                                                                                                                                                                                                                |
| 1127   | 949                                                | 19%                                                                                                                                                                                                                                                                                             | 2,496                                                                                                                                                                                                                                                                                                                                                 | 2,381                                                                                                                                                                                                                                                                                                                                                                                                                                                                                             | 5%                                                                                                                                                                                                                                                                                                                                                                                                                                                                                                                                                                                                                                             |
| 867    | 657                                                |                                                                                                                                                                                                                                                                                                 | 1917                                                                                                                                                                                                                                                                                                                                                  | 1,787                                                                                                                                                                                                                                                                                                                                                                                                                                                                                             |                                                                                                                                                                                                                                                                                                                                                                                                                                                                                                                                                                                                                                                |
| 32     | 36                                                 |                                                                                                                                                                                                                                                                                                 | 72                                                                                                                                                                                                                                                                                                                                                    | 65                                                                                                                                                                                                                                                                                                                                                                                                                                                                                                |                                                                                                                                                                                                                                                                                                                                                                                                                                                                                                                                                                                                                                                |
| 112    | 120                                                |                                                                                                                                                                                                                                                                                                 | 256                                                                                                                                                                                                                                                                                                                                                   | 250                                                                                                                                                                                                                                                                                                                                                                                                                                                                                               |                                                                                                                                                                                                                                                                                                                                                                                                                                                                                                                                                                                                                                                |
| 115    | 135                                                | (15%)                                                                                                                                                                                                                                                                                           | 250                                                                                                                                                                                                                                                                                                                                                   | 279                                                                                                                                                                                                                                                                                                                                                                                                                                                                                               | (10%)                                                                                                                                                                                                                                                                                                                                                                                                                                                                                                                                                                                                                                          |
| 10.20% | 14.26%                                             |                                                                                                                                                                                                                                                                                                 | 10.02%                                                                                                                                                                                                                                                                                                                                                | 11.71%                                                                                                                                                                                                                                                                                                                                                                                                                                                                                            |                                                                                                                                                                                                                                                                                                                                                                                                                                                                                                                                                                                                                                                |
| 32     | 36                                                 |                                                                                                                                                                                                                                                                                                 | 72                                                                                                                                                                                                                                                                                                                                                    | 85                                                                                                                                                                                                                                                                                                                                                                                                                                                                                                |                                                                                                                                                                                                                                                                                                                                                                                                                                                                                                                                                                                                                                                |
| 48     | 61                                                 |                                                                                                                                                                                                                                                                                                 | 118                                                                                                                                                                                                                                                                                                                                                   | 100                                                                                                                                                                                                                                                                                                                                                                                                                                                                                               |                                                                                                                                                                                                                                                                                                                                                                                                                                                                                                                                                                                                                                                |
| -      | -                                                  |                                                                                                                                                                                                                                                                                                 | -                                                                                                                                                                                                                                                                                                                                                     | -                                                                                                                                                                                                                                                                                                                                                                                                                                                                                                 |                                                                                                                                                                                                                                                                                                                                                                                                                                                                                                                                                                                                                                                |
| 36     | 39                                                 | (9%)                                                                                                                                                                                                                                                                                            | 60                                                                                                                                                                                                                                                                                                                                                    | 93                                                                                                                                                                                                                                                                                                                                                                                                                                                                                                | (35%)                                                                                                                                                                                                                                                                                                                                                                                                                                                                                                                                                                                                                                          |
| -      | -                                                  |                                                                                                                                                                                                                                                                                                 | 3                                                                                                                                                                                                                                                                                                                                                     | 18                                                                                                                                                                                                                                                                                                                                                                                                                                                                                                |                                                                                                                                                                                                                                                                                                                                                                                                                                                                                                                                                                                                                                                |
| 36     | 39                                                 | (9%)                                                                                                                                                                                                                                                                                            | 63                                                                                                                                                                                                                                                                                                                                                    | 75                                                                                                                                                                                                                                                                                                                                                                                                                                                                                                | (16%)                                                                                                                                                                                                                                                                                                                                                                                                                                                                                                                                                                                                                                          |
| 3.16%  | 4.13%                                              |                                                                                                                                                                                                                                                                                                 | 2.54%                                                                                                                                                                                                                                                                                                                                                 | 3.15%                                                                                                                                                                                                                                                                                                                                                                                                                                                                                             |                                                                                                                                                                                                                                                                                                                                                                                                                                                                                                                                                                                                                                                |
|        | 1097 30 1127 867 32 112 115 10.20% 32 48 - 36 - 36 | 1097       914         30       35         1127       949         867       657         32       36         112       120         115       135         10.20%       14.26%         32       36         48       61         -       -         36       39         -       -         36       39 | 1097       914       20%         30       35         1127       949       19%         867       657         32       36         112       120         115       135       (15%)         10.20%       14.26%         32       36         48       61         -       -         36       39       (9%)         -       -         36       39       (9%) | 1097       914       20%       2,385         30       35       111         1127       949       19%       2,496         867       657       1917         32       36       72         112       120       256         115       135       (15%)       250         10.20%       14.26%       10.02%         32       36       72         48       61       118         -       -       -         36       39       (9%)       60         -       -       3         36       39       (9%)       63 | 1097       914       20%       2,385       2,318         30       35       111       63         1127       949       19%       2,496       2,381         867       657       1917       1,787         32       36       72       65         112       120       256       250         115       135       (15%)       250       279         10.20%       14.26%       10.02%       11.71%         32       36       72       85         48       61       118       100         -       -       -       -         36       39       (9%)       60       93         -       -       3       18         36       39       (9%)       63       75 |