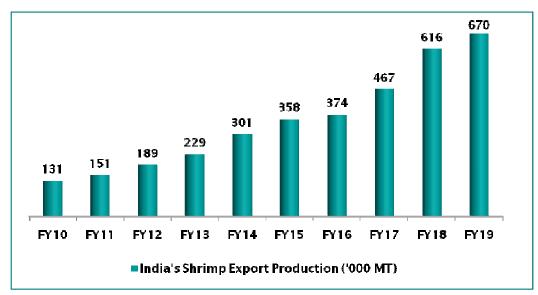

# India - Marching Towards Blue Revolution

- In 2018-19 seafood exports fetched USD 6.68 bn as against USD 7.08 bn a year ago, with frozen shrimp dominating the export basket
- During 2019, India accounted for 282,584 tonne of shrimps from the total US import of 698,445 tonne.
- In the Union Budget 2020, the Modi government has made it clear that it intends to promote marine life. Finance Minister Nirmala Sitharaman in her Budget speech referred to the blue economy and said, by 2022-23, the government aims to raise fish production to 200 lakh tonnes.
- The country currently has about 366 MPEDA-approved seafood export companies and 60 cold storage facilities.
- Through March 2020, about 230,000 MT of shrimp were produced, of which 180,500 MT (78 percent) were exported to various global markets.
- The top export destinations for India in Q1 2020 was the United States, with about 68,894 MT, followed by 24,848 MT to China, which resumed its shrimp imports from India.
- Top export destinations: US, Vietnam, EU, Japan, UAE, China and the Republic of Korea