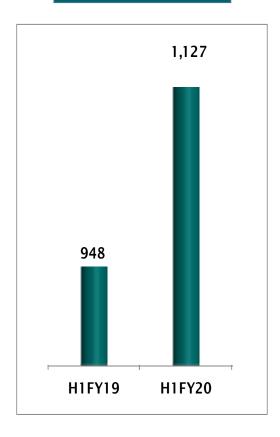

### Revenue (INR Mn)

# **Profitability Highlights**

| H1FY20 | H1FY19                                             | YoY                                                                                                                                                                                                                                                                                             | FY20                                                                                                                                                                                                                                                                                                                                                  | FY19                                                                                                                                                                                                                                                                                                                                                                                                                                                                                              | YoY                                                                                                                                                                                                                                                                                                                                                                                                                                                                                                                                                                                                                                            |
|--------|----------------------------------------------------|-------------------------------------------------------------------------------------------------------------------------------------------------------------------------------------------------------------------------------------------------------------------------------------------------|-------------------------------------------------------------------------------------------------------------------------------------------------------------------------------------------------------------------------------------------------------------------------------------------------------------------------------------------------------|---------------------------------------------------------------------------------------------------------------------------------------------------------------------------------------------------------------------------------------------------------------------------------------------------------------------------------------------------------------------------------------------------------------------------------------------------------------------------------------------------|------------------------------------------------------------------------------------------------------------------------------------------------------------------------------------------------------------------------------------------------------------------------------------------------------------------------------------------------------------------------------------------------------------------------------------------------------------------------------------------------------------------------------------------------------------------------------------------------------------------------------------------------|
| 1097   | 914                                                | 20%                                                                                                                                                                                                                                                                                             | 2,385                                                                                                                                                                                                                                                                                                                                                 | 2,318                                                                                                                                                                                                                                                                                                                                                                                                                                                                                             | 3%                                                                                                                                                                                                                                                                                                                                                                                                                                                                                                                                                                                                                                             |
| 30     | 35                                                 |                                                                                                                                                                                                                                                                                                 | 111                                                                                                                                                                                                                                                                                                                                                   | 63                                                                                                                                                                                                                                                                                                                                                                                                                                                                                                |                                                                                                                                                                                                                                                                                                                                                                                                                                                                                                                                                                                                                                                |
| 1127   | 949                                                | 19%                                                                                                                                                                                                                                                                                             | 2,496                                                                                                                                                                                                                                                                                                                                                 | 2,381                                                                                                                                                                                                                                                                                                                                                                                                                                                                                             | 5%                                                                                                                                                                                                                                                                                                                                                                                                                                                                                                                                                                                                                                             |
| 867    | 657                                                |                                                                                                                                                                                                                                                                                                 | 1917                                                                                                                                                                                                                                                                                                                                                  | 1,787                                                                                                                                                                                                                                                                                                                                                                                                                                                                                             |                                                                                                                                                                                                                                                                                                                                                                                                                                                                                                                                                                                                                                                |
| 32     | 36                                                 |                                                                                                                                                                                                                                                                                                 | 72                                                                                                                                                                                                                                                                                                                                                    | 65                                                                                                                                                                                                                                                                                                                                                                                                                                                                                                |                                                                                                                                                                                                                                                                                                                                                                                                                                                                                                                                                                                                                                                |
| 112    | 120                                                |                                                                                                                                                                                                                                                                                                 | 256                                                                                                                                                                                                                                                                                                                                                   | 250                                                                                                                                                                                                                                                                                                                                                                                                                                                                                               |                                                                                                                                                                                                                                                                                                                                                                                                                                                                                                                                                                                                                                                |
| 115    | 135                                                | (15%)                                                                                                                                                                                                                                                                                           | 250                                                                                                                                                                                                                                                                                                                                                   | 279                                                                                                                                                                                                                                                                                                                                                                                                                                                                                               | (10%)                                                                                                                                                                                                                                                                                                                                                                                                                                                                                                                                                                                                                                          |
| 10.20% | 14.26%                                             |                                                                                                                                                                                                                                                                                                 | 10.02%                                                                                                                                                                                                                                                                                                                                                | 11.71%                                                                                                                                                                                                                                                                                                                                                                                                                                                                                            |                                                                                                                                                                                                                                                                                                                                                                                                                                                                                                                                                                                                                                                |
| 32     | 36                                                 |                                                                                                                                                                                                                                                                                                 | 72                                                                                                                                                                                                                                                                                                                                                    | 85                                                                                                                                                                                                                                                                                                                                                                                                                                                                                                |                                                                                                                                                                                                                                                                                                                                                                                                                                                                                                                                                                                                                                                |
| 48     | 61                                                 |                                                                                                                                                                                                                                                                                                 | 118                                                                                                                                                                                                                                                                                                                                                   | 100                                                                                                                                                                                                                                                                                                                                                                                                                                                                                               |                                                                                                                                                                                                                                                                                                                                                                                                                                                                                                                                                                                                                                                |
| -      | -                                                  |                                                                                                                                                                                                                                                                                                 | -                                                                                                                                                                                                                                                                                                                                                     | -                                                                                                                                                                                                                                                                                                                                                                                                                                                                                                 |                                                                                                                                                                                                                                                                                                                                                                                                                                                                                                                                                                                                                                                |
| 36     | 39                                                 | (9%)                                                                                                                                                                                                                                                                                            | 60                                                                                                                                                                                                                                                                                                                                                    | 93                                                                                                                                                                                                                                                                                                                                                                                                                                                                                                | (35%)                                                                                                                                                                                                                                                                                                                                                                                                                                                                                                                                                                                                                                          |
| -      | -                                                  |                                                                                                                                                                                                                                                                                                 | 3                                                                                                                                                                                                                                                                                                                                                     | 18                                                                                                                                                                                                                                                                                                                                                                                                                                                                                                |                                                                                                                                                                                                                                                                                                                                                                                                                                                                                                                                                                                                                                                |
| 36     | 39                                                 | (9%)                                                                                                                                                                                                                                                                                            | 63                                                                                                                                                                                                                                                                                                                                                    | 75                                                                                                                                                                                                                                                                                                                                                                                                                                                                                                | (16%)                                                                                                                                                                                                                                                                                                                                                                                                                                                                                                                                                                                                                                          |
| 3.16%  | 4.13%                                              |                                                                                                                                                                                                                                                                                                 | 2.54%                                                                                                                                                                                                                                                                                                                                                 | 3.15%                                                                                                                                                                                                                                                                                                                                                                                                                                                                                             |                                                                                                                                                                                                                                                                                                                                                                                                                                                                                                                                                                                                                                                |
|        | 1097 30 1127 867 32 112 115 10.20% 32 48 - 36 - 36 | 1097       914         30       35         1127       949         867       657         32       36         112       120         115       135         10.20%       14.26%         32       36         48       61         -       -         36       39         -       -         36       39 | 1097       914       20%         30       35         1127       949       19%         867       657         32       36         112       120         115       135       (15%)         10.20%       14.26%         32       36         48       61         -       -         36       39       (9%)         -       -         36       39       (9%) | 1097       914       20%       2,385         30       35       111         1127       949       19%       2,496         867       657       1917         32       36       72         112       120       256         115       135       (15%)       250         10.20%       14.26%       10.02%         32       36       72         48       61       118         -       -       -         36       39       (9%)       60         -       -       3         36       39       (9%)       63 | 1097       914       20%       2,385       2,318         30       35       111       63         1127       949       19%       2,496       2,381         867       657       1917       1,787         32       36       72       65         112       120       256       250         115       135       (15%)       250       279         10.20%       14.26%       10.02%       11.71%         32       36       72       85         48       61       118       100         -       -       -       -         36       39       (9%)       60       93         -       -       3       18         36       39       (9%)       63       75 |