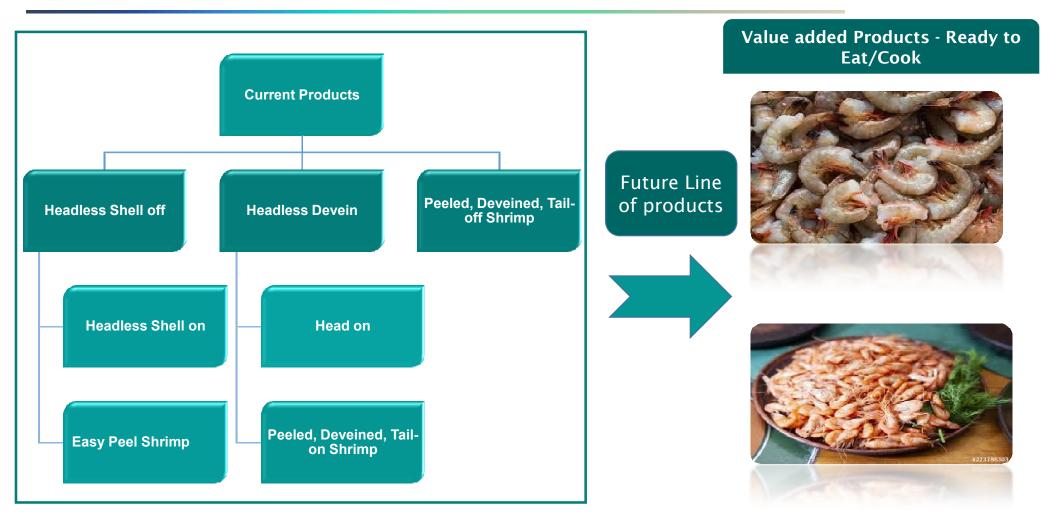

### Value Added Products

- Increasing Geographical presence by introducing Shrimp brands in the global markets
- 2 Shrimp brands in Japan i.e "Navik" & "Patel".

## Value Added Products- For Better Realization