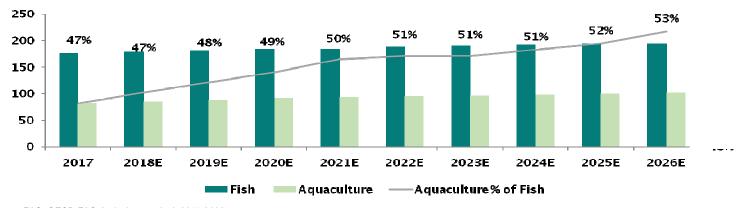

### Aquaculture:

- Over 91% of global aquaculture production currently being produced within the Asian region (102.9 million tones in 2017)
- Aquaculture production in 2030 is projected to reach 109 million tons, a growth rate of 37 percent over 2016."
- More than 120 million people are estimated to depend on sea food for all or part of their incomes.
- Aquaculture's share in direct human consumption is 55% mainly driven by Asia, and particularly China