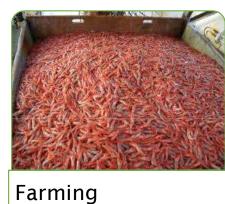

# **Company at Glance**

Incorporated in 2009, based out of Surat, Gujarat

Processing Capacity: 5,850 MTPA
Farming Capacity: 1,600 MTPA

Introduced L. Vannamei species in the region

10% Market Share in Gujarat's Shrimp Production

Vertically Integrated
Player from Farmer to
Processor

Portfolio of Ponds: 100 PE Lines & more than 67 earthen ponds Satellite farming capacity of ~4,000 MTPA