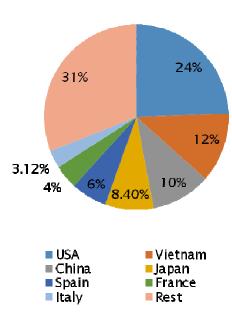

# India - Marching Towards Blue Revolution

- In 2018-19 seafood exports fetched USD 6.68 bn as against USD 7.08 bn a year ago, with frozen shrimp dominating the export basket
- During 2019, India accounted for 282,584 tonne of shrimps from the total US import of 698,445 tonne.
- In the Union Budget 2020, the Modi government has made it clear that it intends to promote marine life. Finance Minister Nirmala Sitharaman in her Budget speech referred to the blue economy and said, by 2022-23, the government aims to raise fish production to 200 lakh tonnes.
- The country currently has about 366 MPEDA-approved seafood export companies and 60 cold storage facilities.
- Through March 2020, about 230,000 MT of shrimp were produced, of which 180,500 MT (78 percent) were exported to various global markets.
- The top export destinations for India in Q1 2020 was the United States, with about 68,894 MT, followed by 24,848 MT to China, which resumed its shrimp imports from India.
- Top export destinations: US, Vietnam, EU, Japan, UAE, China and the Republic of Korea