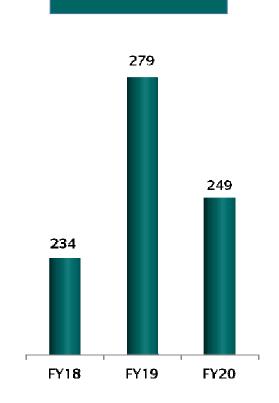

### EBITDA (INR Mn)

# **Profitability Highlights**

| H1FY20 | H1FY19                                             | YoY                                                                                                                                                                                                                                                                                             | FY20                                                                                                                                                                                                                                                                                                                                                  | FY19                                                                                                                                                                                                                                                                                                                                                                                                                                                                                              | YoY                                                                                                                                                                                                                                                                                                                                                                                                                                                                                                                                                                                                                                            |
|--------|----------------------------------------------------|-------------------------------------------------------------------------------------------------------------------------------------------------------------------------------------------------------------------------------------------------------------------------------------------------|-------------------------------------------------------------------------------------------------------------------------------------------------------------------------------------------------------------------------------------------------------------------------------------------------------------------------------------------------------|---------------------------------------------------------------------------------------------------------------------------------------------------------------------------------------------------------------------------------------------------------------------------------------------------------------------------------------------------------------------------------------------------------------------------------------------------------------------------------------------------|------------------------------------------------------------------------------------------------------------------------------------------------------------------------------------------------------------------------------------------------------------------------------------------------------------------------------------------------------------------------------------------------------------------------------------------------------------------------------------------------------------------------------------------------------------------------------------------------------------------------------------------------|
| 1097   | 914                                                | 20%                                                                                                                                                                                                                                                                                             | 2,385                                                                                                                                                                                                                                                                                                                                                 | 2,318                                                                                                                                                                                                                                                                                                                                                                                                                                                                                             | 3%                                                                                                                                                                                                                                                                                                                                                                                                                                                                                                                                                                                                                                             |
| 30     | 35                                                 |                                                                                                                                                                                                                                                                                                 | 111                                                                                                                                                                                                                                                                                                                                                   | 63                                                                                                                                                                                                                                                                                                                                                                                                                                                                                                |                                                                                                                                                                                                                                                                                                                                                                                                                                                                                                                                                                                                                                                |
| 1127   | 949                                                | 19%                                                                                                                                                                                                                                                                                             | 2,496                                                                                                                                                                                                                                                                                                                                                 | 2,381                                                                                                                                                                                                                                                                                                                                                                                                                                                                                             | 5%                                                                                                                                                                                                                                                                                                                                                                                                                                                                                                                                                                                                                                             |
| 867    | 657                                                |                                                                                                                                                                                                                                                                                                 | 1917                                                                                                                                                                                                                                                                                                                                                  | 1,787                                                                                                                                                                                                                                                                                                                                                                                                                                                                                             |                                                                                                                                                                                                                                                                                                                                                                                                                                                                                                                                                                                                                                                |
| 32     | 36                                                 |                                                                                                                                                                                                                                                                                                 | 72                                                                                                                                                                                                                                                                                                                                                    | 65                                                                                                                                                                                                                                                                                                                                                                                                                                                                                                |                                                                                                                                                                                                                                                                                                                                                                                                                                                                                                                                                                                                                                                |
| 112    | 120                                                |                                                                                                                                                                                                                                                                                                 | 256                                                                                                                                                                                                                                                                                                                                                   | 250                                                                                                                                                                                                                                                                                                                                                                                                                                                                                               |                                                                                                                                                                                                                                                                                                                                                                                                                                                                                                                                                                                                                                                |
| 115    | 135                                                | (15%)                                                                                                                                                                                                                                                                                           | 250                                                                                                                                                                                                                                                                                                                                                   | 279                                                                                                                                                                                                                                                                                                                                                                                                                                                                                               | (10%)                                                                                                                                                                                                                                                                                                                                                                                                                                                                                                                                                                                                                                          |
| 10.20% | 14.26%                                             |                                                                                                                                                                                                                                                                                                 | 10.02%                                                                                                                                                                                                                                                                                                                                                | 11.71%                                                                                                                                                                                                                                                                                                                                                                                                                                                                                            |                                                                                                                                                                                                                                                                                                                                                                                                                                                                                                                                                                                                                                                |
| 32     | 36                                                 |                                                                                                                                                                                                                                                                                                 | 72                                                                                                                                                                                                                                                                                                                                                    | 85                                                                                                                                                                                                                                                                                                                                                                                                                                                                                                |                                                                                                                                                                                                                                                                                                                                                                                                                                                                                                                                                                                                                                                |
| 48     | 61                                                 |                                                                                                                                                                                                                                                                                                 | 118                                                                                                                                                                                                                                                                                                                                                   | 100                                                                                                                                                                                                                                                                                                                                                                                                                                                                                               |                                                                                                                                                                                                                                                                                                                                                                                                                                                                                                                                                                                                                                                |
| -      | -                                                  |                                                                                                                                                                                                                                                                                                 | -                                                                                                                                                                                                                                                                                                                                                     | -                                                                                                                                                                                                                                                                                                                                                                                                                                                                                                 |                                                                                                                                                                                                                                                                                                                                                                                                                                                                                                                                                                                                                                                |
| 36     | 39                                                 | (9%)                                                                                                                                                                                                                                                                                            | 60                                                                                                                                                                                                                                                                                                                                                    | 93                                                                                                                                                                                                                                                                                                                                                                                                                                                                                                | (35%)                                                                                                                                                                                                                                                                                                                                                                                                                                                                                                                                                                                                                                          |
| -      | -                                                  |                                                                                                                                                                                                                                                                                                 | 3                                                                                                                                                                                                                                                                                                                                                     | 18                                                                                                                                                                                                                                                                                                                                                                                                                                                                                                |                                                                                                                                                                                                                                                                                                                                                                                                                                                                                                                                                                                                                                                |
| 36     | 39                                                 | (9%)                                                                                                                                                                                                                                                                                            | 63                                                                                                                                                                                                                                                                                                                                                    | 75                                                                                                                                                                                                                                                                                                                                                                                                                                                                                                | (16%)                                                                                                                                                                                                                                                                                                                                                                                                                                                                                                                                                                                                                                          |
| 3.16%  | 4.13%                                              |                                                                                                                                                                                                                                                                                                 | 2.54%                                                                                                                                                                                                                                                                                                                                                 | 3.15%                                                                                                                                                                                                                                                                                                                                                                                                                                                                                             |                                                                                                                                                                                                                                                                                                                                                                                                                                                                                                                                                                                                                                                |
|        | 1097 30 1127 867 32 112 115 10.20% 32 48 - 36 - 36 | 1097       914         30       35         1127       949         867       657         32       36         112       120         115       135         10.20%       14.26%         32       36         48       61         -       -         36       39         -       -         36       39 | 1097       914       20%         30       35         1127       949       19%         867       657         32       36         112       120         115       135       (15%)         10.20%       14.26%         32       36         48       61         -       -         36       39       (9%)         -       -         36       39       (9%) | 1097       914       20%       2,385         30       35       111         1127       949       19%       2,496         867       657       1917         32       36       72         112       120       256         115       135       (15%)       250         10.20%       14.26%       10.02%         32       36       72         48       61       118         -       -       -         36       39       (9%)       60         -       -       3         36       39       (9%)       63 | 1097       914       20%       2,385       2,318         30       35       111       63         1127       949       19%       2,496       2,381         867       657       1917       1,787         32       36       72       65         112       120       256       250         115       135       (15%)       250       279         10.20%       14.26%       10.02%       11.71%         32       36       72       85         48       61       118       100         -       -       -       -         36       39       (9%)       60       93         -       -       3       18         36       39       (9%)       63       75 |