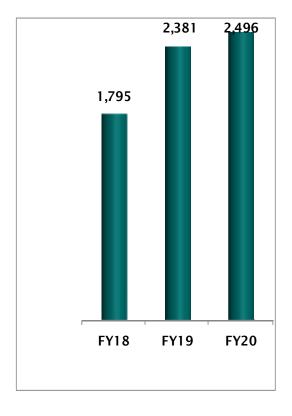

### Revenue (INR Mn)

# **Profitability Highlights**

| H1FY20 | H1FY19                                             | YoY                                                                                                                                                                                                                                                                                             | FY20                                                                                                                                                                                                                                                                                                                                                  | FY19                                                                                                                                                                                                                                                                                                                                                                                                                                                                                              | YoY                                                                                                                                                                                                                                                                                                                                                                                                                                                                                                                                                                                                                                            |
|--------|----------------------------------------------------|-------------------------------------------------------------------------------------------------------------------------------------------------------------------------------------------------------------------------------------------------------------------------------------------------|-------------------------------------------------------------------------------------------------------------------------------------------------------------------------------------------------------------------------------------------------------------------------------------------------------------------------------------------------------|---------------------------------------------------------------------------------------------------------------------------------------------------------------------------------------------------------------------------------------------------------------------------------------------------------------------------------------------------------------------------------------------------------------------------------------------------------------------------------------------------|------------------------------------------------------------------------------------------------------------------------------------------------------------------------------------------------------------------------------------------------------------------------------------------------------------------------------------------------------------------------------------------------------------------------------------------------------------------------------------------------------------------------------------------------------------------------------------------------------------------------------------------------|
| 1097   | 914                                                | 20%                                                                                                                                                                                                                                                                                             | 2,385                                                                                                                                                                                                                                                                                                                                                 | 2,318                                                                                                                                                                                                                                                                                                                                                                                                                                                                                             | 3%                                                                                                                                                                                                                                                                                                                                                                                                                                                                                                                                                                                                                                             |
| 30     | 35                                                 |                                                                                                                                                                                                                                                                                                 | 111                                                                                                                                                                                                                                                                                                                                                   | 63                                                                                                                                                                                                                                                                                                                                                                                                                                                                                                |                                                                                                                                                                                                                                                                                                                                                                                                                                                                                                                                                                                                                                                |
| 1127   | 949                                                | 19%                                                                                                                                                                                                                                                                                             | 2,496                                                                                                                                                                                                                                                                                                                                                 | 2,381                                                                                                                                                                                                                                                                                                                                                                                                                                                                                             | 5%                                                                                                                                                                                                                                                                                                                                                                                                                                                                                                                                                                                                                                             |
| 867    | 657                                                |                                                                                                                                                                                                                                                                                                 | 1917                                                                                                                                                                                                                                                                                                                                                  | 1,787                                                                                                                                                                                                                                                                                                                                                                                                                                                                                             |                                                                                                                                                                                                                                                                                                                                                                                                                                                                                                                                                                                                                                                |
| 32     | 36                                                 |                                                                                                                                                                                                                                                                                                 | 72                                                                                                                                                                                                                                                                                                                                                    | 65                                                                                                                                                                                                                                                                                                                                                                                                                                                                                                |                                                                                                                                                                                                                                                                                                                                                                                                                                                                                                                                                                                                                                                |
| 112    | 120                                                |                                                                                                                                                                                                                                                                                                 | 256                                                                                                                                                                                                                                                                                                                                                   | 250                                                                                                                                                                                                                                                                                                                                                                                                                                                                                               |                                                                                                                                                                                                                                                                                                                                                                                                                                                                                                                                                                                                                                                |
| 115    | 135                                                | (15%)                                                                                                                                                                                                                                                                                           | 250                                                                                                                                                                                                                                                                                                                                                   | 279                                                                                                                                                                                                                                                                                                                                                                                                                                                                                               | (10%)                                                                                                                                                                                                                                                                                                                                                                                                                                                                                                                                                                                                                                          |
| 10.20% | 14.26%                                             |                                                                                                                                                                                                                                                                                                 | 10.02%                                                                                                                                                                                                                                                                                                                                                | 11.71%                                                                                                                                                                                                                                                                                                                                                                                                                                                                                            |                                                                                                                                                                                                                                                                                                                                                                                                                                                                                                                                                                                                                                                |
| 32     | 36                                                 |                                                                                                                                                                                                                                                                                                 | 72                                                                                                                                                                                                                                                                                                                                                    | 85                                                                                                                                                                                                                                                                                                                                                                                                                                                                                                |                                                                                                                                                                                                                                                                                                                                                                                                                                                                                                                                                                                                                                                |
| 48     | 61                                                 |                                                                                                                                                                                                                                                                                                 | 118                                                                                                                                                                                                                                                                                                                                                   | 100                                                                                                                                                                                                                                                                                                                                                                                                                                                                                               |                                                                                                                                                                                                                                                                                                                                                                                                                                                                                                                                                                                                                                                |
| -      | -                                                  |                                                                                                                                                                                                                                                                                                 | -                                                                                                                                                                                                                                                                                                                                                     | -                                                                                                                                                                                                                                                                                                                                                                                                                                                                                                 |                                                                                                                                                                                                                                                                                                                                                                                                                                                                                                                                                                                                                                                |
| 36     | 39                                                 | (9%)                                                                                                                                                                                                                                                                                            | 60                                                                                                                                                                                                                                                                                                                                                    | 93                                                                                                                                                                                                                                                                                                                                                                                                                                                                                                | (35%)                                                                                                                                                                                                                                                                                                                                                                                                                                                                                                                                                                                                                                          |
| -      | -                                                  |                                                                                                                                                                                                                                                                                                 | 3                                                                                                                                                                                                                                                                                                                                                     | 18                                                                                                                                                                                                                                                                                                                                                                                                                                                                                                |                                                                                                                                                                                                                                                                                                                                                                                                                                                                                                                                                                                                                                                |
| 36     | 39                                                 | (9%)                                                                                                                                                                                                                                                                                            | 63                                                                                                                                                                                                                                                                                                                                                    | 75                                                                                                                                                                                                                                                                                                                                                                                                                                                                                                | (16%)                                                                                                                                                                                                                                                                                                                                                                                                                                                                                                                                                                                                                                          |
| 3.16%  | 4.13%                                              |                                                                                                                                                                                                                                                                                                 | 2.54%                                                                                                                                                                                                                                                                                                                                                 | 3.15%                                                                                                                                                                                                                                                                                                                                                                                                                                                                                             |                                                                                                                                                                                                                                                                                                                                                                                                                                                                                                                                                                                                                                                |
|        | 1097 30 1127 867 32 112 115 10.20% 32 48 - 36 - 36 | 1097       914         30       35         1127       949         867       657         32       36         112       120         115       135         10.20%       14.26%         32       36         48       61         -       -         36       39         -       -         36       39 | 1097       914       20%         30       35         1127       949       19%         867       657         32       36         112       120         115       135       (15%)         10.20%       14.26%         32       36         48       61         -       -         36       39       (9%)         -       -         36       39       (9%) | 1097       914       20%       2,385         30       35       111         1127       949       19%       2,496         867       657       1917         32       36       72         112       120       256         115       135       (15%)       250         10.20%       14.26%       10.02%         32       36       72         48       61       118         -       -       -         36       39       (9%)       60         -       -       3         36       39       (9%)       63 | 1097       914       20%       2,385       2,318         30       35       111       63         1127       949       19%       2,496       2,381         867       657       1917       1,787         32       36       72       65         112       120       256       250         115       135       (15%)       250       279         10.20%       14.26%       10.02%       11.71%         32       36       72       85         48       61       118       100         -       -       -       -         36       39       (9%)       60       93         -       -       3       18         36       39       (9%)       63       75 |