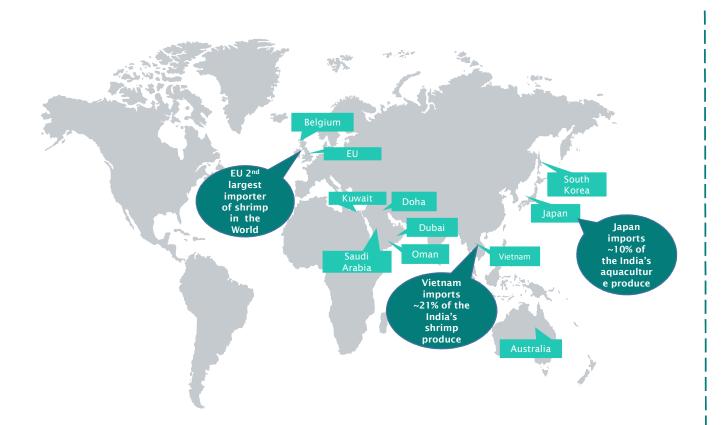

**Top Shrimp Importing Countries** 2018

Source: FAO, OECD-FAO Agriculture outlook 2017-2026

# India - Marching Towards Blue Revolution

- In 2018-19 seafood exports fetched USD 6.68 bn as against USD 7.08 bn a year ago, with frozen shrimp dominating the export basket
- During 2019, India accounted for 282,584 tonne of shrimps from the total US import of 698,445 tonne.
- In the Union Budget 2020, the Modi government has made it clear that it intends to promote marine life. Finance Minister Nirmala Sitharaman in her Budget speech referred to the blue economy and said, by 2022-23, the government aims to raise fish production to 200 lakh tonnes.
- The country currently has about 366 MPEDA-approved seafood export companies and 60 cold storage facilities.
- Through March 2020, about 230,000 MT of shrimp were produced, of which 180,500 MT (78 percent) were exported to various global markets.
- The top export destinations for India in Q1 2020 was the United States, with about 68,894 MT, followed by 24,848 MT to China, which resumed its shrimp imports from India.
- Top export destinations: US, Vietnam, EU, Japan, UAE, China and the Republic of Korea