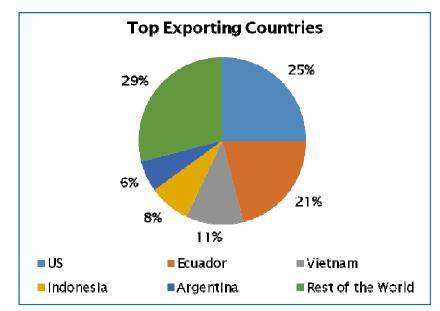

**Top Shrimp Importing Countries** 2018

Source: FAO, OECD-FAO Agriculture outlook 2017-2026