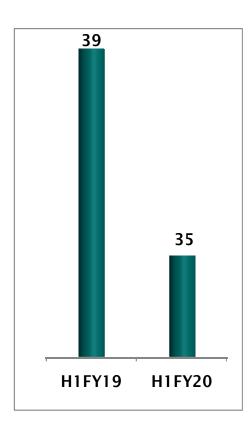

### PAT (INR Mn)

# **Profitability Highlights**

| H1FY20 | H1FY19                                             | YoY                                                                                                                                                                                                                                                                                             | FY20                                                                                                                                                                                                                                                                                                                                                  | FY19                                                                                                                                                                                                                                                                                                                                                                                                                                                                                              | YoY                                                                                                                                                                                                                                                                                                                                                                                                                                                                                                                                                                                                                                            |
|--------|----------------------------------------------------|-------------------------------------------------------------------------------------------------------------------------------------------------------------------------------------------------------------------------------------------------------------------------------------------------|-------------------------------------------------------------------------------------------------------------------------------------------------------------------------------------------------------------------------------------------------------------------------------------------------------------------------------------------------------|---------------------------------------------------------------------------------------------------------------------------------------------------------------------------------------------------------------------------------------------------------------------------------------------------------------------------------------------------------------------------------------------------------------------------------------------------------------------------------------------------|------------------------------------------------------------------------------------------------------------------------------------------------------------------------------------------------------------------------------------------------------------------------------------------------------------------------------------------------------------------------------------------------------------------------------------------------------------------------------------------------------------------------------------------------------------------------------------------------------------------------------------------------|
| 1097   | 914                                                | 20%                                                                                                                                                                                                                                                                                             | 2,385                                                                                                                                                                                                                                                                                                                                                 | 2,318                                                                                                                                                                                                                                                                                                                                                                                                                                                                                             | 3%                                                                                                                                                                                                                                                                                                                                                                                                                                                                                                                                                                                                                                             |
| 30     | 35                                                 |                                                                                                                                                                                                                                                                                                 | 111                                                                                                                                                                                                                                                                                                                                                   | 63                                                                                                                                                                                                                                                                                                                                                                                                                                                                                                |                                                                                                                                                                                                                                                                                                                                                                                                                                                                                                                                                                                                                                                |
| 1127   | 949                                                | 19%                                                                                                                                                                                                                                                                                             | 2,496                                                                                                                                                                                                                                                                                                                                                 | 2,381                                                                                                                                                                                                                                                                                                                                                                                                                                                                                             | 5%                                                                                                                                                                                                                                                                                                                                                                                                                                                                                                                                                                                                                                             |
| 867    | 657                                                |                                                                                                                                                                                                                                                                                                 | 1917                                                                                                                                                                                                                                                                                                                                                  | 1,787                                                                                                                                                                                                                                                                                                                                                                                                                                                                                             |                                                                                                                                                                                                                                                                                                                                                                                                                                                                                                                                                                                                                                                |
| 32     | 36                                                 |                                                                                                                                                                                                                                                                                                 | 72                                                                                                                                                                                                                                                                                                                                                    | 65                                                                                                                                                                                                                                                                                                                                                                                                                                                                                                |                                                                                                                                                                                                                                                                                                                                                                                                                                                                                                                                                                                                                                                |
| 112    | 120                                                |                                                                                                                                                                                                                                                                                                 | 256                                                                                                                                                                                                                                                                                                                                                   | 250                                                                                                                                                                                                                                                                                                                                                                                                                                                                                               |                                                                                                                                                                                                                                                                                                                                                                                                                                                                                                                                                                                                                                                |
| 115    | 135                                                | (15%)                                                                                                                                                                                                                                                                                           | 250                                                                                                                                                                                                                                                                                                                                                   | 279                                                                                                                                                                                                                                                                                                                                                                                                                                                                                               | (10%)                                                                                                                                                                                                                                                                                                                                                                                                                                                                                                                                                                                                                                          |
| 10.20% | 14.26%                                             |                                                                                                                                                                                                                                                                                                 | 10.02%                                                                                                                                                                                                                                                                                                                                                | 11.71%                                                                                                                                                                                                                                                                                                                                                                                                                                                                                            |                                                                                                                                                                                                                                                                                                                                                                                                                                                                                                                                                                                                                                                |
| 32     | 36                                                 |                                                                                                                                                                                                                                                                                                 | 72                                                                                                                                                                                                                                                                                                                                                    | 85                                                                                                                                                                                                                                                                                                                                                                                                                                                                                                |                                                                                                                                                                                                                                                                                                                                                                                                                                                                                                                                                                                                                                                |
| 48     | 61                                                 |                                                                                                                                                                                                                                                                                                 | 118                                                                                                                                                                                                                                                                                                                                                   | 100                                                                                                                                                                                                                                                                                                                                                                                                                                                                                               |                                                                                                                                                                                                                                                                                                                                                                                                                                                                                                                                                                                                                                                |
| -      | -                                                  |                                                                                                                                                                                                                                                                                                 | -                                                                                                                                                                                                                                                                                                                                                     | -                                                                                                                                                                                                                                                                                                                                                                                                                                                                                                 |                                                                                                                                                                                                                                                                                                                                                                                                                                                                                                                                                                                                                                                |
| 36     | 39                                                 | (9%)                                                                                                                                                                                                                                                                                            | 60                                                                                                                                                                                                                                                                                                                                                    | 93                                                                                                                                                                                                                                                                                                                                                                                                                                                                                                | (35%)                                                                                                                                                                                                                                                                                                                                                                                                                                                                                                                                                                                                                                          |
| -      | -                                                  |                                                                                                                                                                                                                                                                                                 | 3                                                                                                                                                                                                                                                                                                                                                     | 18                                                                                                                                                                                                                                                                                                                                                                                                                                                                                                |                                                                                                                                                                                                                                                                                                                                                                                                                                                                                                                                                                                                                                                |
| 36     | 39                                                 | (9%)                                                                                                                                                                                                                                                                                            | 63                                                                                                                                                                                                                                                                                                                                                    | 75                                                                                                                                                                                                                                                                                                                                                                                                                                                                                                | (16%)                                                                                                                                                                                                                                                                                                                                                                                                                                                                                                                                                                                                                                          |
| 3.16%  | 4.13%                                              |                                                                                                                                                                                                                                                                                                 | 2.54%                                                                                                                                                                                                                                                                                                                                                 | 3.15%                                                                                                                                                                                                                                                                                                                                                                                                                                                                                             |                                                                                                                                                                                                                                                                                                                                                                                                                                                                                                                                                                                                                                                |
|        | 1097 30 1127 867 32 112 115 10.20% 32 48 - 36 - 36 | 1097       914         30       35         1127       949         867       657         32       36         112       120         115       135         10.20%       14.26%         32       36         48       61         -       -         36       39         -       -         36       39 | 1097       914       20%         30       35         1127       949       19%         867       657         32       36         112       120         115       135       (15%)         10.20%       14.26%         32       36         48       61         -       -         36       39       (9%)         -       -         36       39       (9%) | 1097       914       20%       2,385         30       35       111         1127       949       19%       2,496         867       657       1917         32       36       72         112       120       256         115       135       (15%)       250         10.20%       14.26%       10.02%         32       36       72         48       61       118         -       -       -         36       39       (9%)       60         -       -       3         36       39       (9%)       63 | 1097       914       20%       2,385       2,318         30       35       111       63         1127       949       19%       2,496       2,381         867       657       1917       1,787         32       36       72       65         112       120       256       250         115       135       (15%)       250       279         10.20%       14.26%       10.02%       11.71%         32       36       72       85         48       61       118       100         -       -       -       -         36       39       (9%)       60       93         -       -       3       18         36       39       (9%)       63       75 |