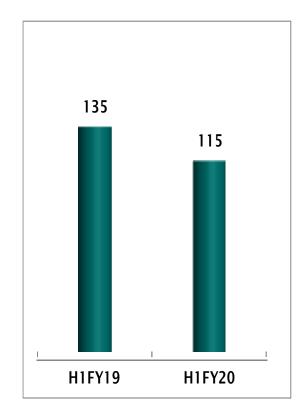

### PAT (INR Mn)

# **Profitability Highlights**

| H1FY20 | H1FY19                                             | YoY                                                                                                                                                                                                                                                                                             | FY20                                                                                                                                                                                                                                                                                                                                                  | FY19                                                                                                                                                                                                                                                                                                                                                                                                                                                                                              | YoY                                                                                                                                                                                                                                                                                                                                                                                                                                                                                                                                                                                                                                            |
|--------|----------------------------------------------------|-------------------------------------------------------------------------------------------------------------------------------------------------------------------------------------------------------------------------------------------------------------------------------------------------|-------------------------------------------------------------------------------------------------------------------------------------------------------------------------------------------------------------------------------------------------------------------------------------------------------------------------------------------------------|---------------------------------------------------------------------------------------------------------------------------------------------------------------------------------------------------------------------------------------------------------------------------------------------------------------------------------------------------------------------------------------------------------------------------------------------------------------------------------------------------|------------------------------------------------------------------------------------------------------------------------------------------------------------------------------------------------------------------------------------------------------------------------------------------------------------------------------------------------------------------------------------------------------------------------------------------------------------------------------------------------------------------------------------------------------------------------------------------------------------------------------------------------|
| 1097   | 914                                                | 20%                                                                                                                                                                                                                                                                                             | 2,385                                                                                                                                                                                                                                                                                                                                                 | 2,318                                                                                                                                                                                                                                                                                                                                                                                                                                                                                             | 3%                                                                                                                                                                                                                                                                                                                                                                                                                                                                                                                                                                                                                                             |
| 30     | 35                                                 |                                                                                                                                                                                                                                                                                                 | 111                                                                                                                                                                                                                                                                                                                                                   | 63                                                                                                                                                                                                                                                                                                                                                                                                                                                                                                |                                                                                                                                                                                                                                                                                                                                                                                                                                                                                                                                                                                                                                                |
| 1127   | 949                                                | 19%                                                                                                                                                                                                                                                                                             | 2,496                                                                                                                                                                                                                                                                                                                                                 | 2,381                                                                                                                                                                                                                                                                                                                                                                                                                                                                                             | 5%                                                                                                                                                                                                                                                                                                                                                                                                                                                                                                                                                                                                                                             |
| 867    | 657                                                |                                                                                                                                                                                                                                                                                                 | 1917                                                                                                                                                                                                                                                                                                                                                  | 1,787                                                                                                                                                                                                                                                                                                                                                                                                                                                                                             |                                                                                                                                                                                                                                                                                                                                                                                                                                                                                                                                                                                                                                                |
| 32     | 36                                                 |                                                                                                                                                                                                                                                                                                 | 72                                                                                                                                                                                                                                                                                                                                                    | 65                                                                                                                                                                                                                                                                                                                                                                                                                                                                                                |                                                                                                                                                                                                                                                                                                                                                                                                                                                                                                                                                                                                                                                |
| 112    | 120                                                |                                                                                                                                                                                                                                                                                                 | 256                                                                                                                                                                                                                                                                                                                                                   | 250                                                                                                                                                                                                                                                                                                                                                                                                                                                                                               |                                                                                                                                                                                                                                                                                                                                                                                                                                                                                                                                                                                                                                                |
| 115    | 135                                                | (15%)                                                                                                                                                                                                                                                                                           | 250                                                                                                                                                                                                                                                                                                                                                   | 279                                                                                                                                                                                                                                                                                                                                                                                                                                                                                               | (10%)                                                                                                                                                                                                                                                                                                                                                                                                                                                                                                                                                                                                                                          |
| 10.20% | 14.26%                                             |                                                                                                                                                                                                                                                                                                 | 10.02%                                                                                                                                                                                                                                                                                                                                                | 11.71%                                                                                                                                                                                                                                                                                                                                                                                                                                                                                            |                                                                                                                                                                                                                                                                                                                                                                                                                                                                                                                                                                                                                                                |
| 32     | 36                                                 |                                                                                                                                                                                                                                                                                                 | 72                                                                                                                                                                                                                                                                                                                                                    | 85                                                                                                                                                                                                                                                                                                                                                                                                                                                                                                |                                                                                                                                                                                                                                                                                                                                                                                                                                                                                                                                                                                                                                                |
| 48     | 61                                                 |                                                                                                                                                                                                                                                                                                 | 118                                                                                                                                                                                                                                                                                                                                                   | 100                                                                                                                                                                                                                                                                                                                                                                                                                                                                                               |                                                                                                                                                                                                                                                                                                                                                                                                                                                                                                                                                                                                                                                |
| -      | -                                                  |                                                                                                                                                                                                                                                                                                 | -                                                                                                                                                                                                                                                                                                                                                     | -                                                                                                                                                                                                                                                                                                                                                                                                                                                                                                 |                                                                                                                                                                                                                                                                                                                                                                                                                                                                                                                                                                                                                                                |
| 36     | 39                                                 | (9%)                                                                                                                                                                                                                                                                                            | 60                                                                                                                                                                                                                                                                                                                                                    | 93                                                                                                                                                                                                                                                                                                                                                                                                                                                                                                | (35%)                                                                                                                                                                                                                                                                                                                                                                                                                                                                                                                                                                                                                                          |
| -      | -                                                  |                                                                                                                                                                                                                                                                                                 | 3                                                                                                                                                                                                                                                                                                                                                     | 18                                                                                                                                                                                                                                                                                                                                                                                                                                                                                                |                                                                                                                                                                                                                                                                                                                                                                                                                                                                                                                                                                                                                                                |
| 36     | 39                                                 | (9%)                                                                                                                                                                                                                                                                                            | 63                                                                                                                                                                                                                                                                                                                                                    | 75                                                                                                                                                                                                                                                                                                                                                                                                                                                                                                | (16%)                                                                                                                                                                                                                                                                                                                                                                                                                                                                                                                                                                                                                                          |
| 3.16%  | 4.13%                                              |                                                                                                                                                                                                                                                                                                 | 2.54%                                                                                                                                                                                                                                                                                                                                                 | 3.15%                                                                                                                                                                                                                                                                                                                                                                                                                                                                                             |                                                                                                                                                                                                                                                                                                                                                                                                                                                                                                                                                                                                                                                |
|        | 1097 30 1127 867 32 112 115 10.20% 32 48 - 36 - 36 | 1097       914         30       35         1127       949         867       657         32       36         112       120         115       135         10.20%       14.26%         32       36         48       61         -       -         36       39         -       -         36       39 | 1097       914       20%         30       35         1127       949       19%         867       657         32       36         112       120         115       135       (15%)         10.20%       14.26%         32       36         48       61         -       -         36       39       (9%)         -       -         36       39       (9%) | 1097       914       20%       2,385         30       35       111         1127       949       19%       2,496         867       657       1917         32       36       72         112       120       256         115       135       (15%)       250         10.20%       14.26%       10.02%         32       36       72         48       61       118         -       -       -         36       39       (9%)       60         -       -       3         36       39       (9%)       63 | 1097       914       20%       2,385       2,318         30       35       111       63         1127       949       19%       2,496       2,381         867       657       1917       1,787         32       36       72       65         112       120       256       250         115       135       (15%)       250       279         10.20%       14.26%       10.02%       11.71%         32       36       72       85         48       61       118       100         -       -       -       -         36       39       (9%)       60       93         -       -       3       18         36       39       (9%)       63       75 |