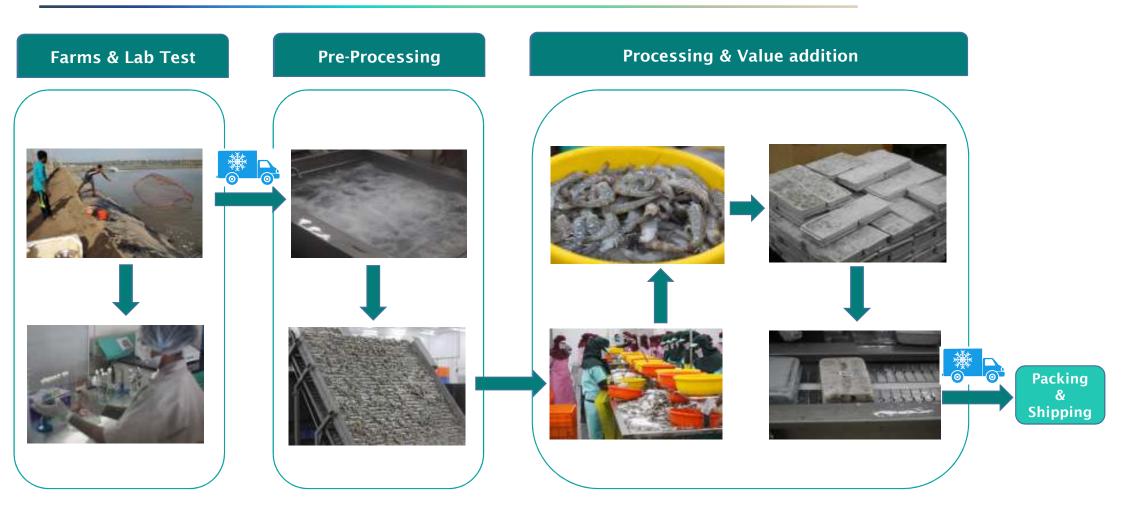

# **Company at Glance**

Incorporated in 2009, based out of Surat, Gujarat

Processing Capacity: 5,850 MTPA
Farming Capacity: 1,600 MTPA

Introduced L. Vannamei species in the region

10% Market Share in Gujarat's Shrimp Production

Vertically Integrated
Player from Farmer to
Processor

Portfolio of Ponds: 100 PE Lines & more than 67 earthen ponds Satellite farming capacity of ~4,000 MTPA

### **Processing Plant**

- Major Revenue driver & improvement in profitability
- Captive consumption of Farm produce shrimps
- Out of Total Installed Capacity 5,850 MTPA expect to achieve 75% utilization in the next 2 years