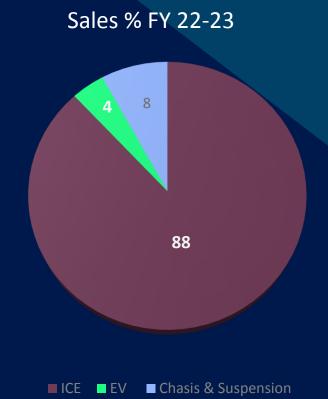

1 21-22

## Q2 Results

YoY Q2 Sales & Profitability for FY 21-22









## Q2 Results



Standalone Q1 Vs. Q2 Sales & Profitability for FY 21-22



### Half Yearly Results

YoY Half Yearly Sales & Profitability for FY 21-22





#### **Key Highlights**

Notable updates about the company



- Credit Rating Upgraded to "A-" for LT & "A2" for ST.
- Recognized as the "Business Enterprise of Tomorrow" from Dun & Bradstreet under the SME Category.
- SOP of EV Scooter parts started at customer end.
- ZF & MAN Sample Submission going smooth. SOP to start in June 2022.
- Undergoing major business discussions with major Indian 2 wheeler manufacturer for EV parts, a major German car manufacturer for steering and suspension parts.

# Key Highlights

Segment Diversification Pie (EV Projection)









Thank You.