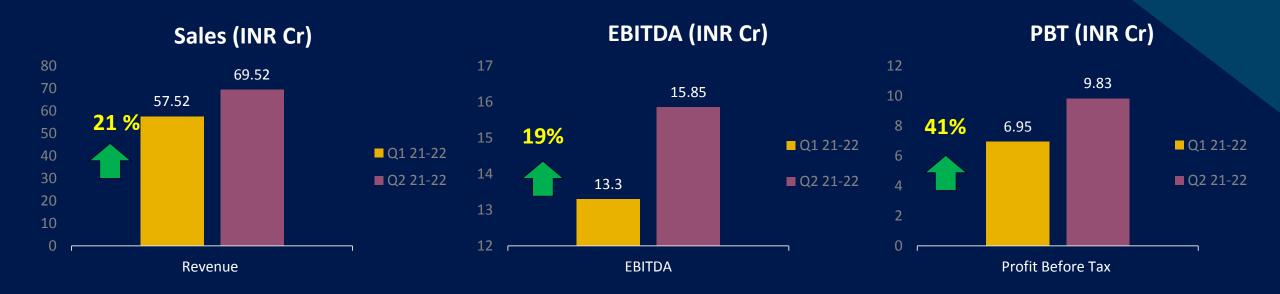

## Q2 Results

Total Standalone Revenue for Q2 FY 21-22

**TOTAL SALES:** 69.52 CRORE

## Q2 Results

Standalone Q1 Vs. Q2 Sales & Profitability for FY 21-22