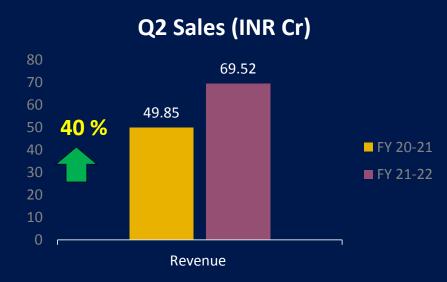

## Q2 Results

Total Standalone Revenue for Q2 FY 21-22

**TOTAL SALES:** 69.52 CRORE

## Q2 Results

YoY Q2 Sales & Profitability for FY 21-22