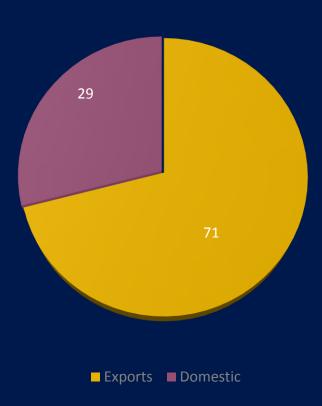

|
| Employees               | 532                                                                                                                                                                             |

#### About us

#### Product Portfolio





Transmission Gears



Transmission
Sub assemblies



Engine Timing Gears



**Reduction Gears** 



Sprockets & Ratchets



**Industrial Gears** 



**EV Parts** 



**PV Chassis Parts** 

#### **Our Customers**































































#### Global Presence of our Products

RACL Geortech

11 wordwide locations



## Q2 Results



Total Standalone Revenue for Q2 FY 21-22



**TOTAL SALES:** 69.52 CRORE

#### **Our** Performance

Business Share for Q2 FY 21-22







Q2 21-22



HY1 21-22

## Q2 Results

YoY Q2 Sales & Profitability for FY 21-22









## Q2 Results



Standalone Q1 Vs. Q2 Sales & Profitability for FY 21-22



### Half Yearly Results

YoY Half Yearly Sales & Profitability for FY 21-22





#### **Key Highlights**

Notable updates about the company



- Credit Rating Upgraded to "A-" for LT & "A2" for ST.
- Recognized as the "Business Enterprise of Tomorrow" from Dun & Bradstreet under the SME Category.
- SOP of EV Scooter parts started at customer end.
- ZF & MAN Sample Submission going smooth. SOP to start in June 2022.
- Undergoing major business discussions with major Indian 2 wheeler manufacturer for EV parts, a major German car manufacturer for steering and suspension parts.

# Key Highlights

Segment Diversification Pie (EV P