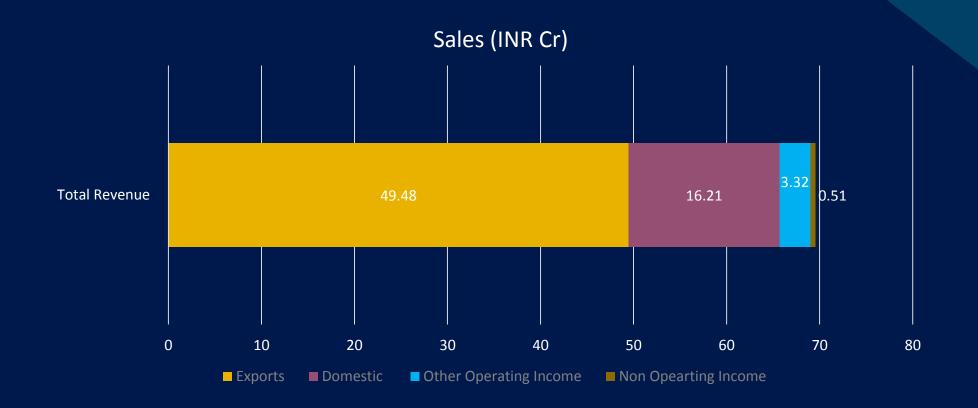

## Q2 Results

Total Standalone Revenue for Q2 FY 21-22

**TOTAL SALES:** 69.52 CRORE