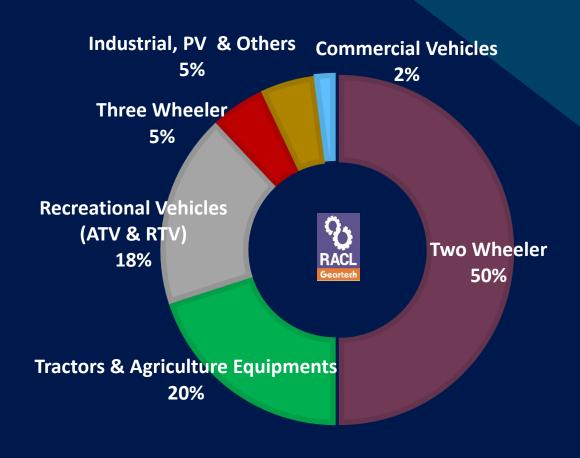

#### **Our** Performance

Business Share for Q2 FY 21-22

Q2 21-22

HY1 21-22

# Key Highlights

Segment Diversification Pie (EV Projection)

Thank You.