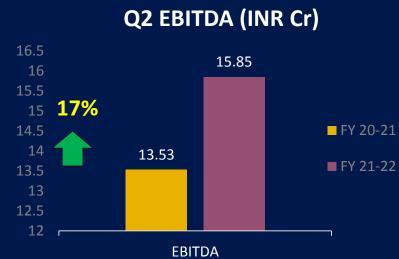

|

#### About us

#### Product Portfolio





Transmission Gears



Transmission
Sub assemblies



Engine Timing Gears



**Reduction Gears** 



Sprockets & Ratchets



**Industrial Gears** 



**EV Parts** 



**PV Chassis Parts** 

#### **Our Customers**































































#### Global Presence of our Products

RACL Geortech

11 wordwide locations



## Q2 Results



Total Standalone Revenue for Q2 FY 21-22



**TOTAL SALES:** 69.52 CRORE

#### **Our** Performance

Business Share for Q2 FY 21-22







Q2 21-22



HY1 21-22

## Q2 Results

YoY Q2 Sales & Profitability for FY 21-22









## Q2 Results



Standalone Q1 Vs. Q2 Sales & Profitability for FY 21-22



### Half Yearly Results

YoY Half Yearly Sales & Profitability for FY 21-22





#### **Key Highlights**

Notable updates about the company



- Credit Rating Upgraded to "A-" for LT & "A2" for ST.
- Recognized as the "Business Enterprise of Tomorrow" from Dun & Bradstreet under the SME Category.
- SOP of EV Scooter parts started at customer end.
- ZF & MAN Sample Submission going smooth. SOP to start in June 2022.
- Undergoing major business discussions with major Indian 2 wheeler manufacturer for EV parts, a major German car manufacturer for steering and suspension parts.

# Key Highlights

Segment Diversification Pie (EV Projection)









Thank You.