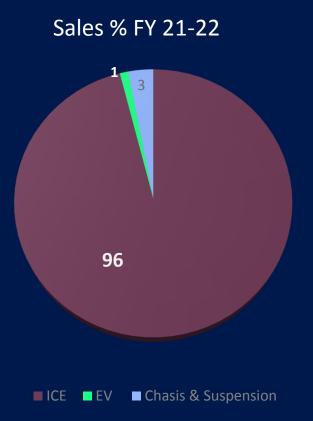

#### **Our** Performance

Business Share for Q2 FY 21-22

Q2 21-22

HY1 21-22

# Key Highlights

Segment Diversification Pie (EV Projection)

Thank You.