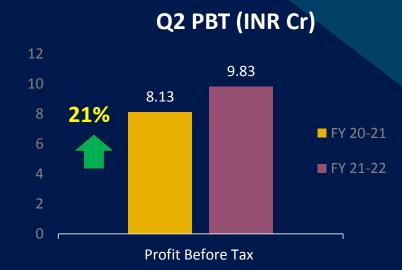

## Q2 Results

YoY Q2 Sales & Profitability for FY 21-22

### Half Yearly Results

YoY Half Yearly Sales & Profitability for FY 21-22