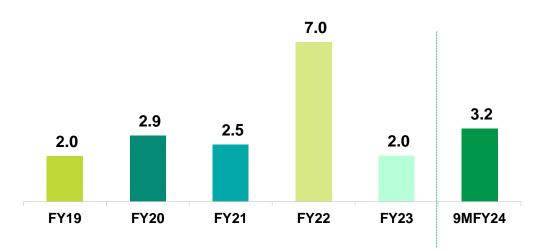

During the 9MFY24, the company acquired more than 63 acres of land for new projects and recorded a remarkable increase in sales bookings, registering 3.2 lakh sq ft compared to 1.5 lakh sq ft in the previous fiscal year. This represents a year-on-year growth of 114% and exceeds the total bookings of 2.0 lakh sq.ft of the entire FY23.

### **Operational Track Record**

Area Booked (Lakh Sq. Ft.)

Value of Construction (₹ Crores)

Average Realization (₹ per sq. ft.)

Value of Area Booked (₹ Crores)