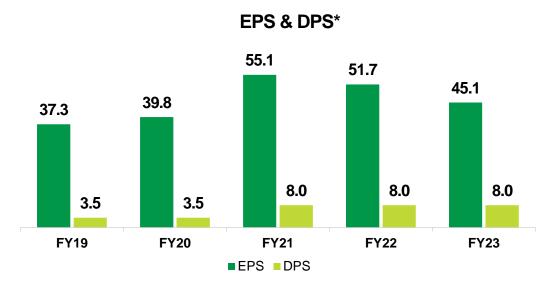

Uday/Joy             | IIM Road, Lucknow                   | GH (EWS/LIG)   | 30,560.00                |
| 55   | Eldeco City Dreams          | IIM Road, Lucknow                   | GH             | 72,756.00                |
| 56   | Eldeco South Block          | Bijnore Road, Lucknow               | Villas         | 16,330.00                |
| 57   | Eldeco North Block          | Bijnore Road, Lucknow               | Plots          | 50,044.00                |
| 58   | Eldeco Luxa                 | Sitapur Road, Lucknow               | GH             | 1,32,736.00              |
| 59   | Eldeco Arcade               | IIM Road, Lucknow                   | Local Shopping | 1,728                    |

Total: 1,55,37,438 Sq Ft.



### **Consolidated Financial Overview (Full Year)**









### **Stock Data**

#### **Stock Information**

| Stock Price           | ₹ 875          |
|-----------------------|----------------|
| 52 Week High/Low      | ₹ 899 / 520    |
| Market Capitalization | ₹ 860 Cr       |
| Shares Outstanding    | 9.8 Mn         |
| Free Float            | ₹ 370 Cr / 43% |

Note: Stock Prices as on 09 February 2024 & data source is BSE

### Shareholding as on 31st December 2023





### **Group Overview**



High Brand Recall in North India







Over 40 Years of Experience





25,000+ Satisfied Customers



**Key Player** in UP Since 1985



200 Projects
Delivered,
32 Under
Execution



### **EHIL Overview**

~40 Years of Experience

Focus
on Middle
Income Segment

**59** 

Projects **Completed** 

10
Projects
On-Going



### The Management



#### Mr.