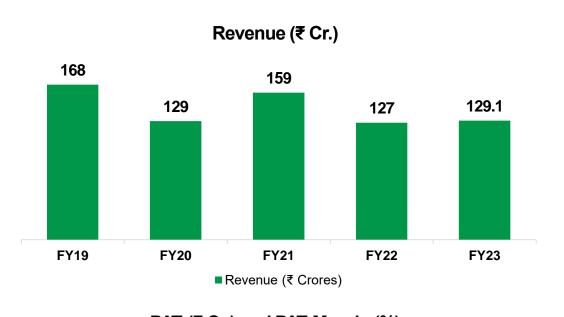

Eldeco Uday/Joy             | IIM Road, Lucknow                   | GH (EWS/LIG)   | 30,560.00                |
| 55   | Eldeco City Dreams          | IIM Road, Lucknow                   | GH             | 72,756.00                |
| 56   | Eldeco South Block          | Bijnore Road, Lucknow               | Villas         | 16,330.00                |
| 57   | Eldeco North Block          | Bijnore Road, Lucknow               | Plots          | 50,044.00                |
| 58   | Eldeco Luxa                 | Sitapur Road, Lucknow               | GH             | 1,32,736.00              |
| 59   | Eldeco Arcade               | IIM Road, Lucknow                   | Local Shopping | 1,728                    |

Total: 1,55,37,438 Sq Ft.



### **Consolidated Financial Overview (Full Year)**









### **Stock Data**

#### **Stock Information**

| Stock Price           | ₹ 875          |
|-----------------------|----------------|
| 52 Week High/Low      | ₹ 899 / 520    |
| Market Capitalization | ₹ 860 Cr       |
| Shares Outstanding    | 9.8 Mn         |
| Free Float            | ₹ 370 Cr / 43% |

Note: Stock Prices as on 09 February 2024 & data source is BSE

### Shareholding as on 31st December 2023





### **Group Overview**



High Brand Recall in North India







Over 40 Years of Experience





25,000+ Satisfied Customers



**Key Player** in UP Since 1985



200 Projects
Delivered,
32 Under
Execution



### **EHIL Overview**

~40 Years of Experience

Focus
on Middle
Income Segment

**59** 

Projects **Completed** 

10
Projects
On-Going



### The Management



###