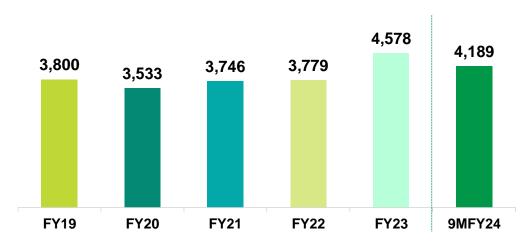

### **Operational Track Record**

Area Booked (Lakh Sq. Ft.)

Value of Construction (₹ Crores)

Average Realization (₹ per sq. ft.)

Value of Area Booked (₹ Crores)