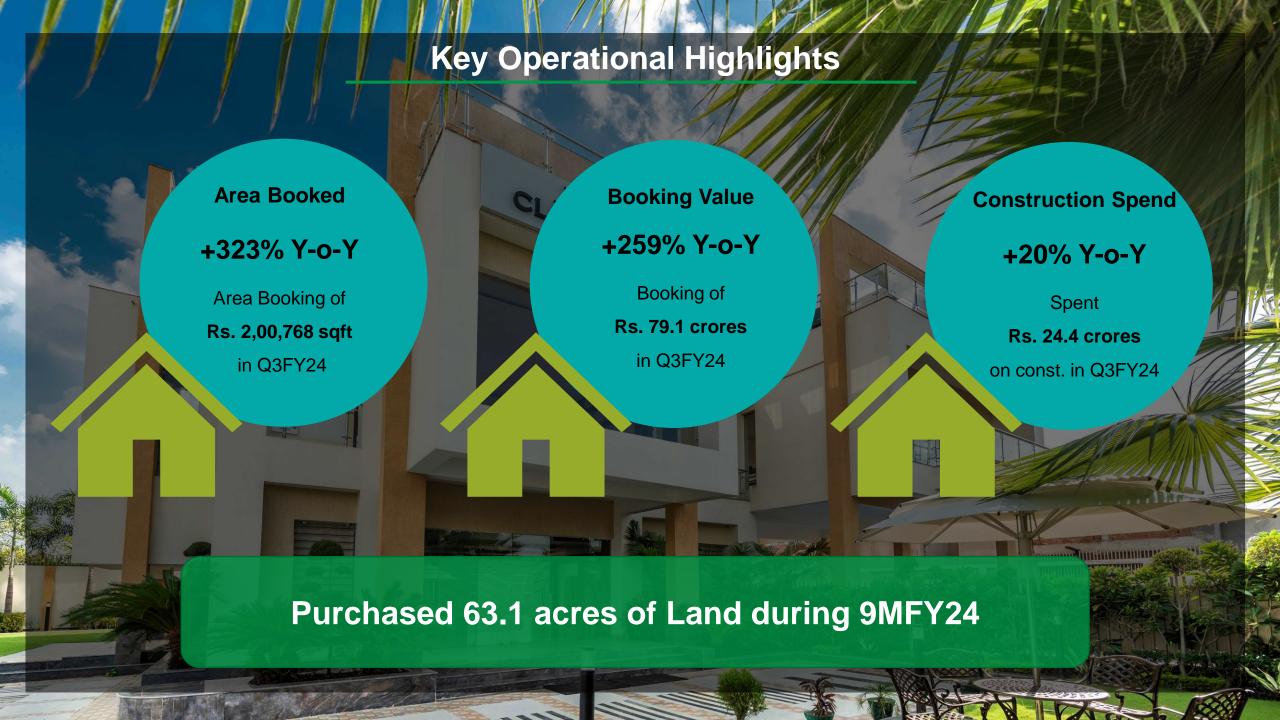

#### **Commenting on the results**

Mr. Pankaj Bajaj, Chairman & Managing Director said,

"We are happy to share about the considerable growth in EHIL's operations with our investors. We achieved 323% YoY growth in the area booked under new sales and a 259% YoY growth in booking value primarily due to the great response for Imperia Phase 2 at the pre-launch stage. More than 100 units of Eldeco Imperia Phase 2 were presold, leading to sales bookings of 1,28,450 sqft during the quarter. Other than Imperia Phase 2, Eldeco Trinity also received RERA approval in the last quarter. Additionally, we were able to acquire 38 acres of new land in Q3FY24, which shall add lot of strength to our pipeline of forthcoming projects. Our collections also saw a growth of 16%, amounting to Rs 31.6 crores in Q3FY24.

# Consolidated Quarterly Operations Highlights (1/2)

| Particulars                          | Q3 FY24  | Q3 FY23  | Q2 FY24 |
|--------------------------------------|----------|----------|---------|
| Amount spent on Construction (₹ Cr.) | 24.4     | 20.2     | 20.8    |
| Area Booked (sq. ft.)                | 2,00,768 | 47,443   | 53,377  |
| Booking Value<br>(₹ Cr)              | 79.1     | 22.0     | 24.7    |
| Collections<br>(₹ Cr)                | 31.6     | 37.8     | 28.6    |
| Delivered Area (sq. ft.)             | 56,612   | 1,09,214 | 38,158  |

#### **Booking Value:**

Saw a booking value of Rs. 79.1 crore in Q3FY24 against 22.0 crore in Q3FY23 a robust growth of 259% Y-o-Y