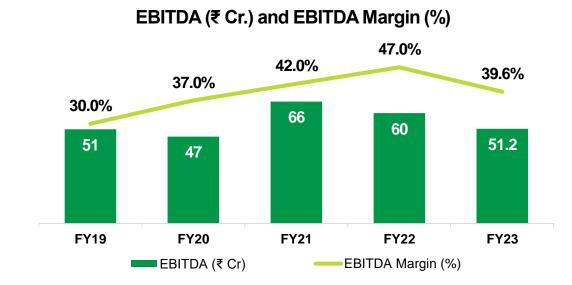

deco Uday/Joy             | IIM Road, Lucknow                   | GH (EWS/LIG)   | 30,560.00                |
| 55   | Eldeco City Dreams          | IIM Road, Lucknow                   | GH             | 72,756.00                |
| 56   | Eldeco South Block          | Bijnore Road, Lucknow               | Villas         | 16,330.00                |
| 57   | Eldeco North Block          | Bijnore Road, Lucknow               | Plots          | 50,044.00                |
| 58   | Eldeco Luxa                 | Sitapur Road, Lucknow               | GH             | 1,32,736.00              |
| 59   | Eldeco Arcade               | IIM Road, Lucknow                   | Local Shopping | 1,728                    |

Total: 1,55,37,438 Sq Ft.



### **Consolidated Financial Overview (Full Year)**









### **Stock Data**

#### **Stock Information**

| Stock Price           | ₹ 875          |
|-----------------------|----------------|
| 52 Week High/Low      | ₹ 899 / 520    |
| Market Capitalization | ₹ 860 Cr       |
| Shares Outstanding    | 9.8 Mn         |
| Free Float            | ₹ 370 Cr / 43% |

Note: Stock Prices as on 09 February 2024 & data source is BSE

### Shareholding as on 31st December 2023





### **Group Overview**



High Brand Recall in North India







Over 40 Years of Experience





25,000+ Satisfied Customers



**Key Player** in UP Since 1985



200 Projects
Delivered,
32 Under
Execution



### **EHIL Overview**

~40 Years of Experience

Focus
on Middle
Income Segment

**59** 

Projects **Completed** 

10
Projects
On-Going



### The Management



####