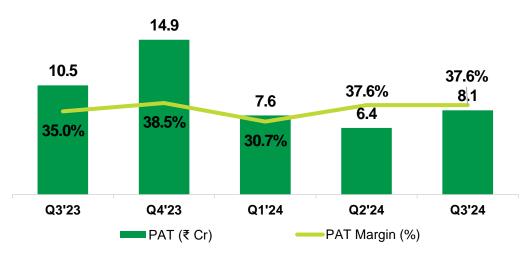

# Consolidated Financial Overview (Quarterly) (1/2)

Figures in Rs. Crores, except margins

| Particulars             | Q3FY24 | Q3FY23 | Q2FY24 | 9MFY24 | 9MFY23 |
|-------------------------|--------|--------|--------|--------|--------|
| Revenue from Operations | 21.6   | 30.0   | 17.1   | 63.5   | 90.4   |
| EBITDA                  | 9.3    | 12.2   | 7.4    | 24.5   | 33.1   |
| Finance Cost            | 1.1    | 0.7    | 0.1    | 1.3    | 1.1    |
| PBT                     | 10.9   | 14.1   | 8.7    | 29.9   | 39.6   |
| PAT                     | 8.1    | 10.5   | 6.4    | 22.2   | 29.5   |
| EBITDA Margin (%)       | 42.9%  | 40.7%  | 43.6%  | 38.6%  | 36.6%  |
| PBT Margin (%)          | 50.3%  | 47.1%  | 51.2%  | 47.0%  | 43.8%  |
| PAT Margin (%)          | 37.6%  | 35.0%  | 37.6%  | 34.9%  | 32.6%  |

#### Area Booked (sq. ft.) and Average Realization (₹ per sq. ft.)

PAT (₹ Cr.) and PAT Margin (%)