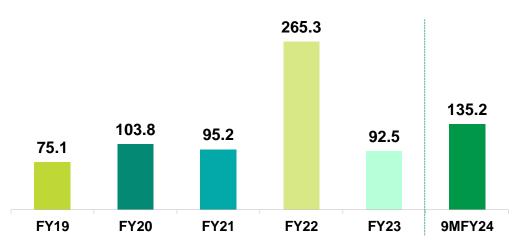

### **Operational Track Record**

Area Booked (Lakh Sq. Ft.)

Value of Construction (₹ Crores)

Average Realization (₹ per sq. ft.)

Value of Area Booked (₹ Crores)