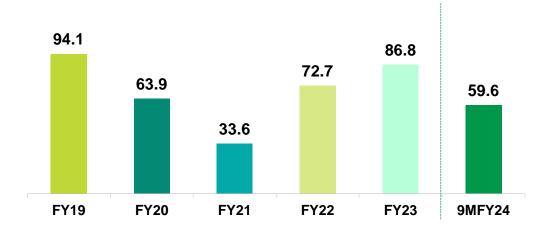

### **Operational Track Record**

Area Booked (Lakh Sq. Ft.)

Value of Construction (₹ Crores)

Average Realization (₹ per sq. ft.)

Value of Area Booked (₹ Crores)