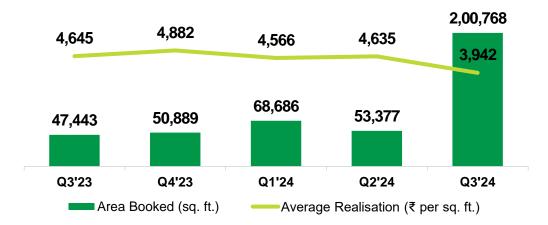

# Consolidated Quarterly Operations Highlights (1/2)

| Particulars                          | Q3 FY24  | Q3 FY23  | Q2 FY24 |
|--------------------------------------|----------|----------|---------|
| Amount spent on Construction (₹ Cr.) | 24.4     | 20.2     | 20.8    |
| Area Booked (sq. ft.)                | 2,00,768 | 47,443   | 53,377  |
| Booking Value<br>(₹ Cr)              | 79.1     | 22.0     | 24.7    |
| Collections<br>(₹ Cr)                | 31.6     | 37.8     | 28.6    |
| Delivered Area (sq. ft.)             | 56,612   | 1,09,214 | 38,158  |

#### Area Booked (sq. ft.) and Average Realization (₹ per sq. ft.)

PAT (₹ Cr.) and PAT Margin (%)