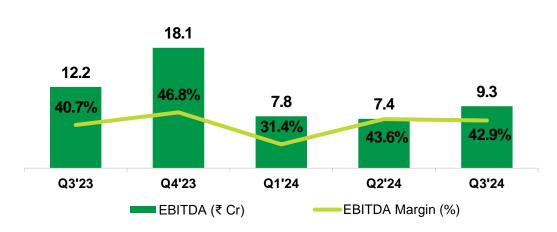

# Consolidated Financial Overview (Quarterly) (1/2)

Figures in Rs. Crores, except margins

| Particulars             | Q3FY24 | Q3FY23 | Q2FY24 | 9MFY24 | 9MFY23 |
|-------------------------|--------|--------|--------|--------|--------|
| Revenue from Operations | 21.6   | 30.0   | 17.1   | 63.5   | 90.4   |
| EBITDA                  | 9.3    | 12.2   | 7.4    | 24.5   | 33.1   |
| Finance Cost            | 1.1    | 0.7    | 0.1    | 1.3    | 1.1    |
| PBT                     | 10.9   | 14.1   | 8.7    | 29.9   | 39.6   |
| PAT                     | 8.1    | 10.5   | 6.4    | 22.2   | 29.5   |
| EBITDA Margin (%)       | 42.9%  | 40.7%  | 43.6%  | 38.6%  | 36.6%  |
| PBT Margin (%)          | 50.3%  | 47.1%  | 51.2%  | 47.0%  | 43.8%  |
| PAT Margin (%)          | 37.6%  | 35.0%  | 37.6%  | 34.9%  | 32.6%  |

#### **EBITDA (₹ Cr.) and EBITDA Margin (%)**