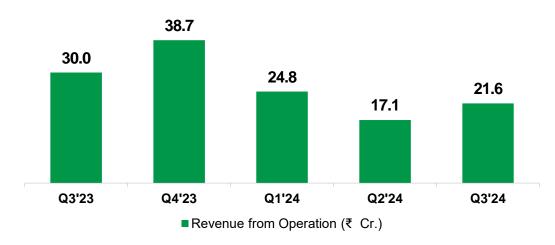

# Consolidated Financial Overview (Quarterly) (1/2)

Figures in Rs. Crores, except margins

| Particulars             | Q3FY24 | Q3FY23 | Q2FY24 | 9MFY24 | 9MFY23 |
|-------------------------|--------|--------|--------|--------|--------|
| Revenue from Operations | 21.6   | 30.0   | 17.1   | 63.5   | 90.4   |
| EBITDA                  | 9.3    | 12.2   | 7.4    | 24.5   | 33.1   |
| Finance Cost            | 1.1    | 0.7    | 0.1    | 1.3    | 1.1    |
| PBT                     | 10.9   | 14.1   | 8.7    | 29.9   | 39.6   |
| PAT                     | 8.1    | 10.5   | 6.4    | 22.2   | 29.5   |
| EBITDA Margin (%)       | 42.9%  | 40.7%  | 43.6%  | 38.6%  | 36.6%  |
| PBT Margin (%)          | 50.3%  | 47.1%  | 51.2%  | 47.0%  | 43.8%  |
| PAT Margin (%)          | 37.6%  | 35.0%  | 37.6%  | 34.9%  | 32.6%  |

#### Revenue from Operations (₹ Cr.)