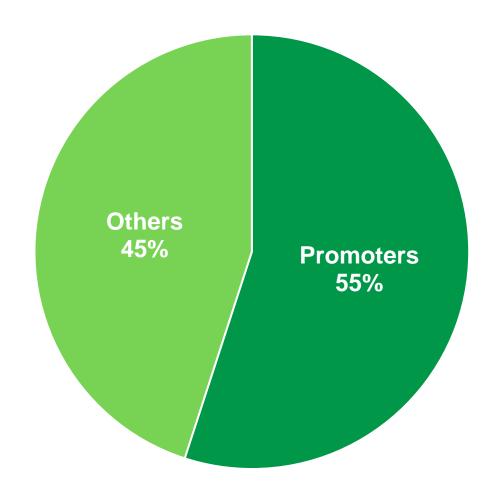

| Plots          | 50,044.00                |
| 58   | Eldeco Luxa                 | Sitapur Road, Lucknow               | GH             | 1,32,736.00              |
| 59   | Eldeco Arcade               | IIM Road, Lucknow                   | Local Shopping | 1,728                    |

Total: 1,55,37,438 Sq Ft.



### **Consolidated Financial Overview (Full Year)**









### **Stock Data**

#### **Stock Information**

| Stock Price           | ₹ 875          |
|-----------------------|----------------|
| 52 Week High/Low      | ₹ 899 / 520    |
| Market Capitalization | ₹ 860 Cr       |
| Shares Outstanding    | 9.8 Mn         |
| Free Float            | ₹ 370 Cr / 43% |

Note: Stock Prices as on 09 February 2024 & data source is BSE

### Shareholding as on 31st December 2023





### **Group Overview**



High Brand Recall in North India







Over 40 Years of Experience





25,000+ Satisfied Customers



**Key Player** in UP Since 1985



200 Projects
Delivered,
32 Under
Execution



### **EHIL Overview**

~40 Years of Experience

Focus
on Middle
Income Segment

**59** 

Projects **Completed** 

10
Projects
On-Going



### The Management



#### Mr. Pankaj Bajaj

Chairman & Managing Director

- Over 25 years of experience in construction & real estate development
- B.Com (Honors) from SRCC
- PGDM (MBA) from IIM, Ahmedabad
- President of CREDAI NCR (Confederation of Real Estate Developers Association of India)



#### Mr. SK Jaggi EHIL COO

- Over 30 years experience in real estate previously with Ansal Group, Emaar MGF and Eldeco Infra in various capacities