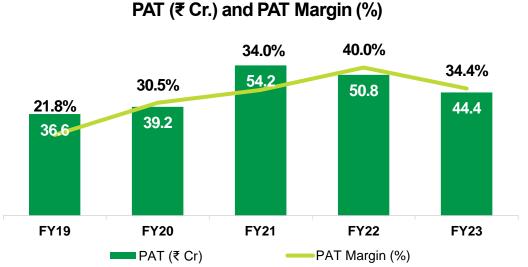

co Uday/Joy             | IIM Road, Lucknow                   | GH (EWS/LIG)   | 30,560.00                |
| 55   | Eldeco City Dreams          | IIM Road, Lucknow                   | GH             | 72,756.00                |
| 56   | Eldeco South Block          | Bijnore Road, Lucknow               | Villas         | 16,330.00                |
| 57   | Eldeco North Block          | Bijnore Road, Lucknow               | Plots          | 50,044.00                |
| 58   | Eldeco Luxa                 | Sitapur Road, Lucknow               | GH             | 1,32,736.00              |
| 59   | Eldeco Arcade               | IIM Road, Lucknow                   | Local Shopping | 1,728                    |

Total: 1,55,37,438 Sq Ft.



### **Consolidated Financial Overview (Full Year)**









### **Stock Data**

#### **Stock Information**

| Stock Price           | ₹ 875          |
|-----------------------|----------------|
| 52 Week High/Low      | ₹ 899 / 520    |
| Market Capitalization | ₹ 860 Cr       |
| Shares Outstanding    | 9.8 Mn         |
| Free Float            | ₹ 370 Cr / 43% |

Note: Stock Prices as on 09 February 2024 & data source is BSE

### Shareholding as on 31st December 2023





### **Group Overview**



High Brand Recall in North India







Over 40 Years of Experience





25,000+ Satisfied Customers



**Key Player** in UP Since 1985



200 Projects
Delivered,
32 Under
Execution



### **EHIL Overview**

~40 Years of Experience

Focus
on Middle
Income Segment

**59** 

Projects **Completed** 

10
Projects
On-Going



### The Management



#### Mr