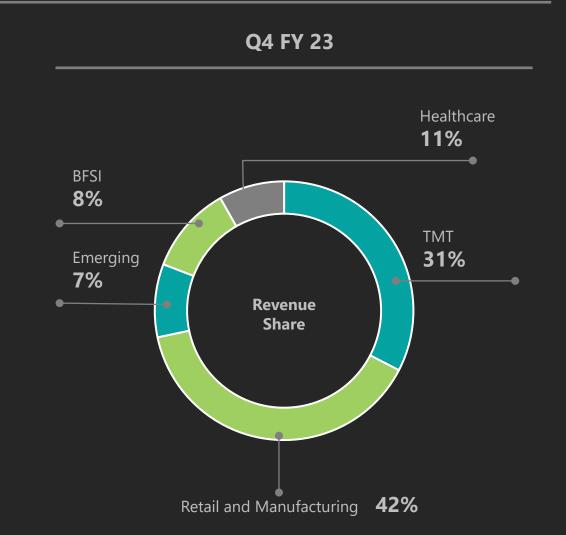

#### International Business: Vertical Mix

#### **Revenue by Verticals**

#### Q4 FY 23