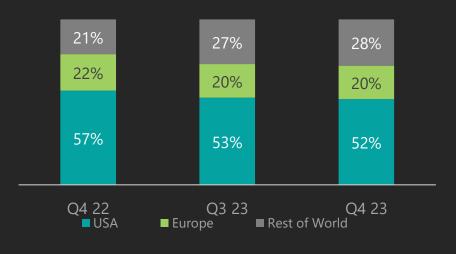

trong positive cash generation and cash position

Industry leading ROCE and ROE & Bonus share issue

Sound capital allocation

EPS: ₹32.6\* / Share Liquidity of ~ ₹900+Crs **ROCE** > 35%

Dividend: ₹15.75\*/share

\*Bonus issue 1:3, record date - Sep 10, 2022



#### Consistent Growth Over Last 10 years



#### Consolidated Revenue & profitability (\$Mn)





#### **Predictable and resilient growth trajectory**

**75** 

\*Before OI and FX



# 曲

#### International Services - A Sustainable, Resilient Recovery After COVID-19





#### Accelerated growth and higher quality returns through diversified offerings



#### Financial Performance Of International Services – Q4 FY23











\*Quant: contributes: QoQ – 3.9%, YoY – 4.4%



# Ш

#### International Business: Revenue Growth











**Revenue by Geography** 





### International Business: Operational Performance











#### International Business: Vertical Mix



#### **Revenue by Verticals**









#### International Business: Solutions Mix

**FY 23** 



#### **Revenue by Top GTMs**



#### Q4 FY 23







# Domestic Business: Delivering Consistently Strong Growth With Industry Leading ROCE

















# **SONATA SOFTWARE**

The fastest growing firm in IT Services in the next 3-4 years



# Thank You