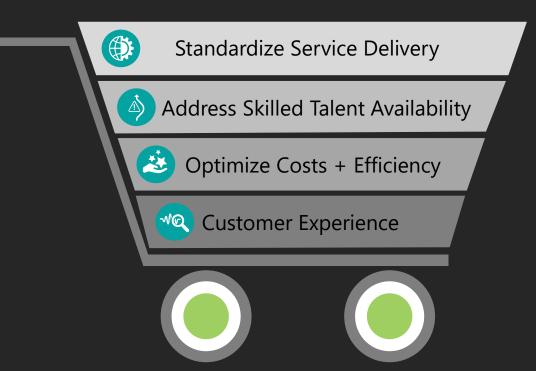

#### The Pressure Points

Legacy Tech Lack of Stack standardization Customer Experience

High cost of IT operations

Skilled Talent Availability

#### **Solutions**

- IT enabled Modernization resulting in better Customer Experience
- Automation and Innovation led optimized IT operations
- Seamless people transfer and process transition solution
- Reduction in HW & SW spent on Y-o-Y basis