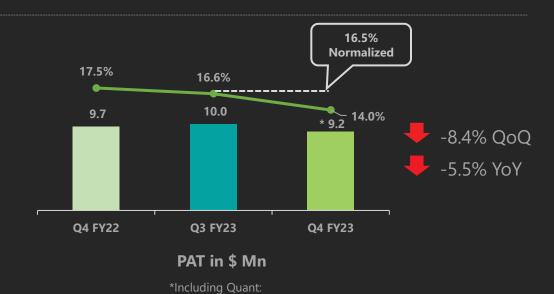

#### Financial Performance Of International Services – Q4 FY23

\*Quant: contributes: QoQ – 3.9%, YoY – 4.4%