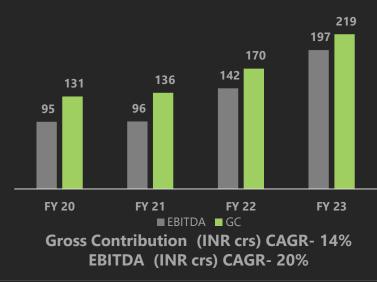

#### Consolidated Revenue & profitability (\$Mn)

#### **Predictable and resilient growth trajectory**

**75** 

\*Before OI and FX