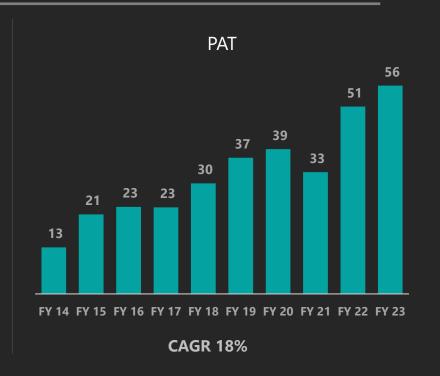

#### Consistent Growth Over Last 10 years

#### Consolidated Revenue & profitability (\$Mn)

#### **Predictable and resilient growth trajectory**

**75** 

\*Before OI and FX