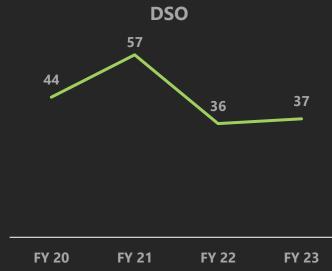

ient growth trajectory**

**75** 

\*Before OI and FX



# 曲

#### International Services - A Sustainable, Resilient Recovery After COVID-19





#### Accelerated growth and higher quality returns through diversified offerings



#### Financial Performance Of International Services – Q4 FY23











\*Quant: contributes: QoQ – 3.9%, YoY – 4.4%



# Ш

#### International Business: Revenue Growth











**Revenue by Geography** 





### International Business: Operational Performance











#### International Business: Vertical Mix



#### **Revenue by Verticals**









#### International Business: Solutions Mix

**FY 23** 



#### **Revenue by Top GTMs**



#### Q4 FY 23







# Domestic Business: Delivering Consistently Strong Growth With Industry Leading ROCE

















# **SONATA SOFTWARE**

The fastest growing firm in IT Services in the next 3-4 years



# Thank You