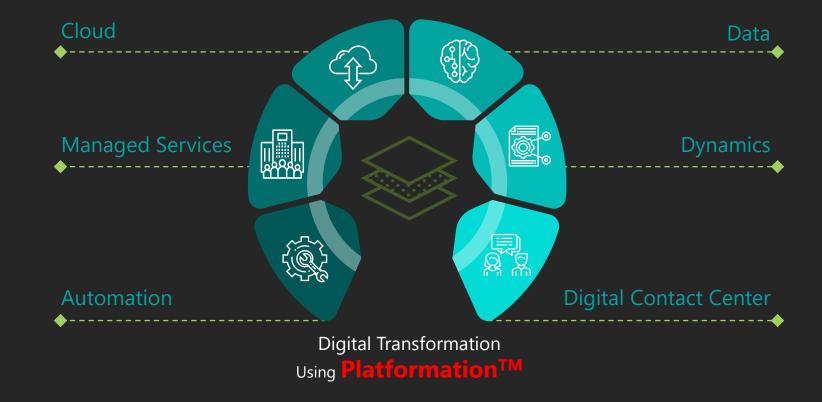

#### Sonata At A Glance

We are a Modernization and a Digital Engineering company powered by our unique **PLATFORMATION™** framework.

### Digital Engineering Led Platform Modernization

Sonata's Modernization Services helps in creating digital businesses with connected ecosystems to improve Business agility, Experience and Productivity