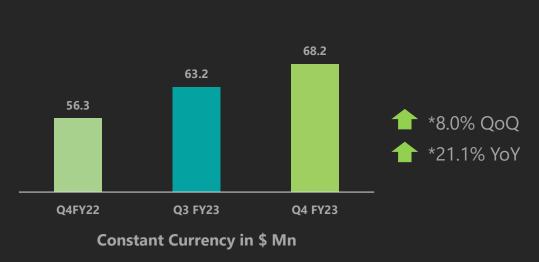

#### Financial Performance Of International Services – Q4 FY23

\*Quant: contributes: QoQ – 3.9%, YoY – 4.4%