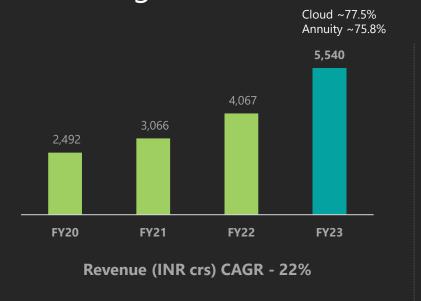

#### Consolidated Revenue & profitability (\$Mn)

#### **Predictable and resilient growth trajectory**

**75** 

\*Before OI and FX