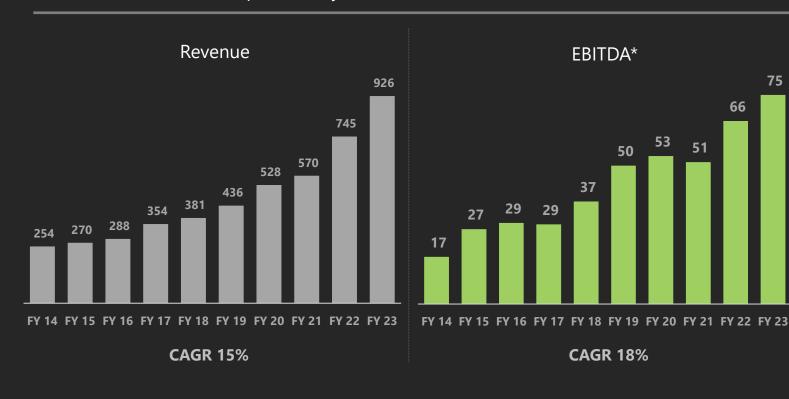

#### Consistent Growth Over Last 10 years

#### Consolidated Revenue & profitability (\$Mn)

#### **Predictable and resilient growth trajectory**

**75** 

\*Before OI and FX