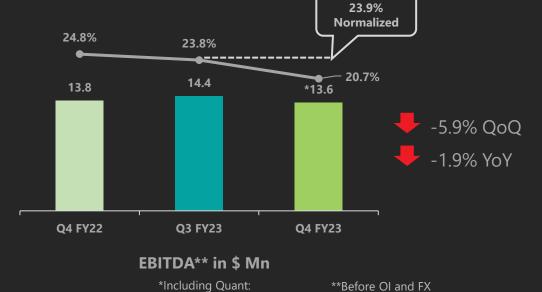

#### Financial Performance Of International Services – Q4 FY23

\*Quant: contributes: QoQ – 3.9%, YoY – 4.4%