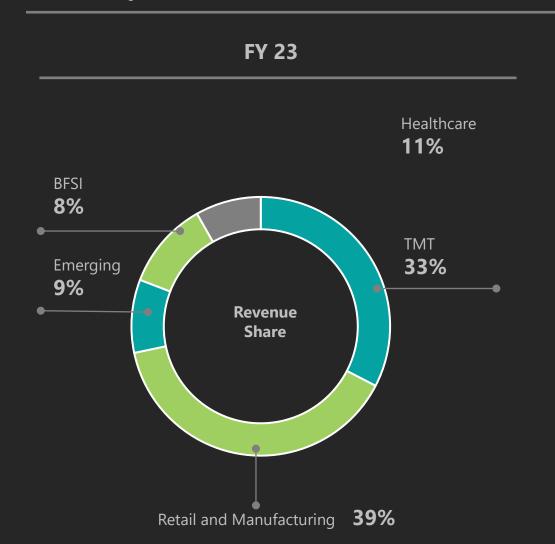

#### International Business: Vertical Mix

#### **Revenue by Verticals**

#### International Business: Solutions Mix

**FY 23** 