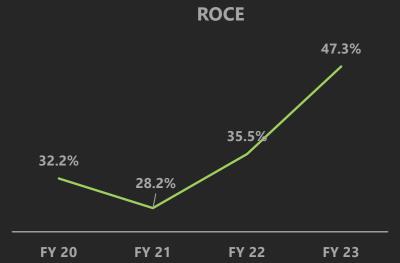

### Financial Management

1

2

3

5

High Revenue growth with Industry Leading margins

Strong Cash Position & Balance Sheet

**Superlative returns for Shareholders** 

Sound Capital Allocation

Focus on high revenue rate realization and high margins business

Very strong positive cash generation and cash position

Industry leading ROCE and ROE & Bonus share issue

Sound capital allocation

EPS: ₹32.6\* / Share Liquidity of ~ ₹900+Crs **ROCE** > 35%

Dividend: ₹15.75\*/share

\*Bonus issue 1:3, record date - Sep 10, 2022