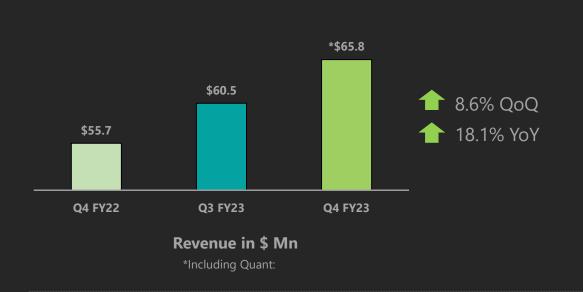

#### Financial Performance Of International Services – Q4 FY23

\*Quant: contributes: QoQ – 3.9%, YoY – 4.4%