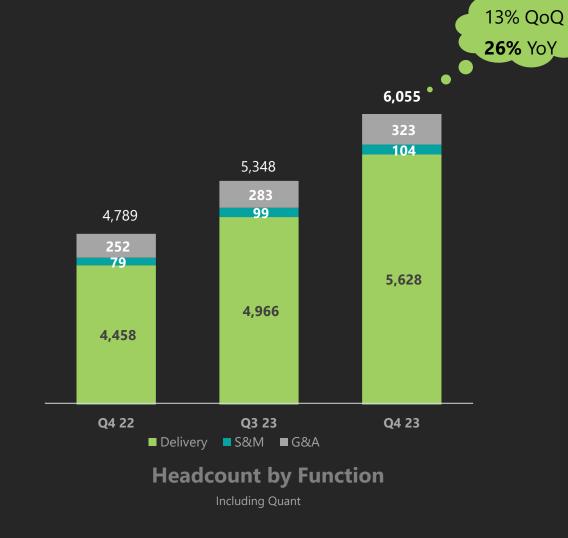

are issue

Sound capital allocation

EPS: ₹32.6\* / Share Liquidity of ~ ₹900+Crs **ROCE** > 35%

Dividend: ₹15.75\*/share

\*Bonus issue 1:3, record date - Sep 10, 2022



#### Consistent Growth Over Last 10 years



#### Consolidated Revenue & profitability (\$Mn)





#### **Predictable and resilient growth trajectory**

**75** 

\*Before OI and FX



# 曲

#### International Services - A Sustainable, Resilient Recovery After COVID-19





#### Accelerated growth and higher quality returns through diversified offerings



#### Financial Performance Of International Services – Q4 FY23











\*Quant: contributes: QoQ – 3.9%, YoY – 4.4%



# Ш

#### International Business: Revenue Growth











**Revenue by Geography** 





### International Business: Operational Performance











#### International Business: Vertical Mix



#### **Revenue by Verticals**









#### International Business: Solutions Mix

**FY 23** 



#### **Revenue by Top GTMs**



#### Q4 FY 23







# Domestic Business: Delivering Consistently Strong Growth With Industry Leading ROCE

















# **SONATA SOFTWARE**

The fastest growing firm in IT Services in the next 3-4 years



# Thank You