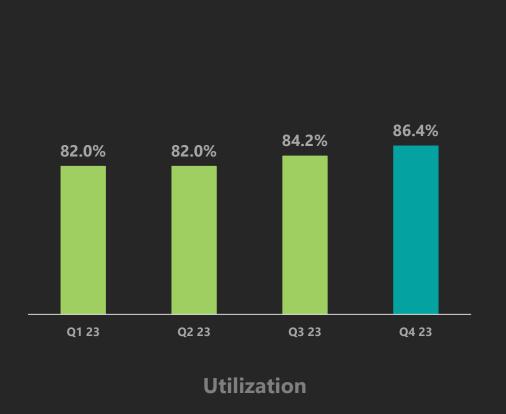

share issue

Sound capital allocation

EPS: ₹32.6\* / Share Liquidity of ~ ₹900+Crs **ROCE** > 35%

Dividend: ₹15.75\*/share

\*Bonus issue 1:3, record date - Sep 10, 2022



#### Consistent Growth Over Last 10 years



#### Consolidated Revenue & profitability (\$Mn)





#### **Predictable and resilient growth trajectory**

**75** 

\*Before OI and FX



# 曲

#### International Services - A Sustainable, Resilient Recovery After COVID-19





#### Accelerated growth and higher quality returns through diversified offerings



#### Financial Performance Of International Services – Q4 FY23











\*Quant: contributes: QoQ – 3.9%, YoY – 4.4%



# Ш

#### International Business: Revenue Growth











**Revenue by Geography** 





### International Business: Operational Performance











#### International Business: Vertical Mix



#### **Revenue by Verticals**









#### International Business: Solutions Mix

**FY 23** 



#### **Revenue by Top GTMs**



#### Q4 FY 23







# Domestic Business: Delivering Consistently Strong Growth With Industry Leading ROCE

















# **SONATA SOFTWARE**

The fastest growing firm in IT Services in the next 3-4 years



# Thank You