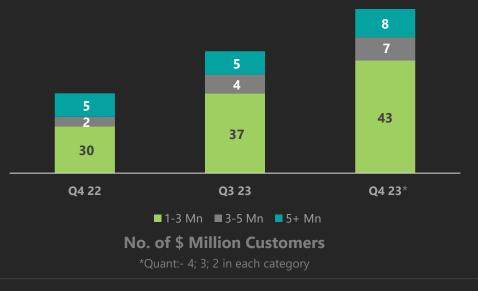

#### Financial Performance Of International Services – Q4 FY23

\*Quant: contributes: QoQ – 3.9%, YoY – 4.4%