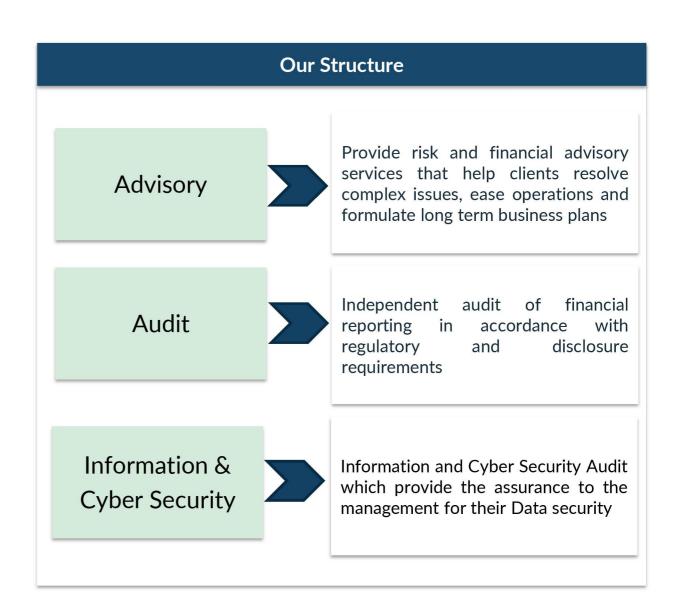

|
| 4.     | Disclosure of relationships between Directors | M/s. B F Modi & Associates, Cost Accountants is not related to any Director of the Company.                                              |

## FIRM PROFILE

BDG&COLLP (FORMALLY KNOWN AS BDG&CO)

**CHARTERED ACCOUNTANTS** 

B D G - PROFILE

## **ABOUT US**

- Peer Review as per ICAI Regulations was conducted;
- The parameters laid down by the Peer Review Board have been successfully cleared by the firm;
- Empanelled with CAG, and is eligible -for Bank and Insurance Audits;



## **STRUCTURE**

Our people strive to flourish and realise their full potential **PEOPLE KNOWLEDGE CLIENTS** We continuously seek to We are passionate about extend the frontiers of our working with our clients to shared knowledge deliver exceptional value



## **OUR VALUE PROPOSITION**

Committed to meet your business requirements

## •INDEPENDENCE

- ©Ensure compliance with the Ethical Standards laid down by the regulator.
- ©Ensure independence of our audit clients.

## •QUALITY ASSURANCE

- Quality assurance procedures within the Firm structured internal reviews, Engagement Quality Control Reviews
- Dedicated Knowledge Management Team

## **GOVERNANCE**

- © Communication with the Management and Those Charged with Governance
- Meetings held for audit planning, audit closure and any other meetings as required
- Liaison with Executive committee

# CONTINUITY & SUCESSION PLANNING

- Maintain stable engagement teams.
- Audit partner First point of contact and will ensure high quality service.
- The rotation of audit partner will be on the ba