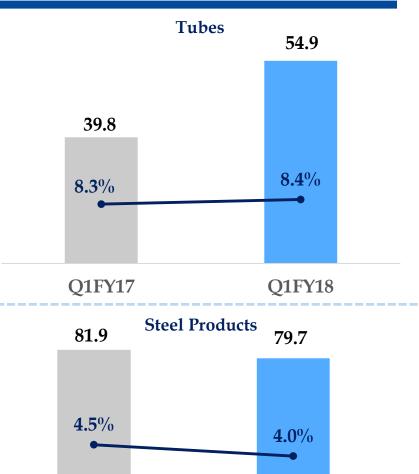

umber of risks, uncertainties and other unknown factors could cause actual developments and results to differ materially from our expectations.

These factors include, but are not limited to, general market, macro-economic, governmental and regulatory trends, movements in currency exchange and interest rates, competitive pressures, technological developments, changes in the financial conditions of third parties dealing with us, legislative developments, and other key factors that could affect our business and financial performance.

Pennar undertakes no obligation to periodically revise any forward looking statements to reflect future / likely events or circumstances.



# Q1FY18 Snapshot













### Financial Performance – Q1FY18





4

### Segment Performance – Q1FY18

Q1FY18







**Q1FY17** 

Q1FY17

Q1FY18

### Evolving Business Mix (1/2)



#### As of 30th June, 2017









# Segment Highlights















### Systems and Projects - Railways



#### **Business Highlights**

<u>Major Customers:</u> Integral Coach Factory, Chennai; Modern Coach Factory, Raebareli; Texmaco Rail & Engineering Ltd., Kolkata; Hindustan Engineering India Ltd., Kolkata; Cimmco Ltd., Kolkata; BEML Ltd, Bangalore

#### Repeat Orders:

- Stainless Steel Sidewall and Roof Assemblies ICF/Chennai & MCF/Raebareli.
- CRF and Fabrication Items of Mild Steel and Stainless Steel ICF/Chennai.
- CRF sections for Metro Coaches BEML Ltd.

New products added: Under Frame Complete DETC/US.

#### 27 Customers

Q1FY18 segment Sales grew **106%** YoY

- Orders worth 67 Cr. received from ICF for vario