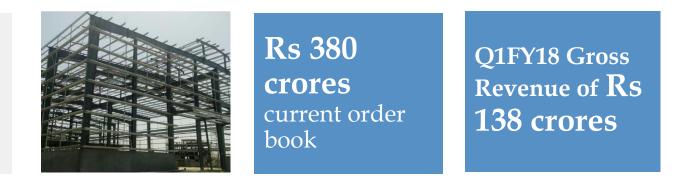

#### **Business Highlights**

- Robust Order Book Current Order Book at Rs. 380 Crores
- Engineering Services Revenue increased to 3.27 crores, up 54% YoY. Current average revenue per month is 1.09 Crs.
- Solar division: The revenue in Q1FY18 increased to Rs. 17.96 crores, up by 332% YoY from Rs. 4.15 Crores in Q1FY17.