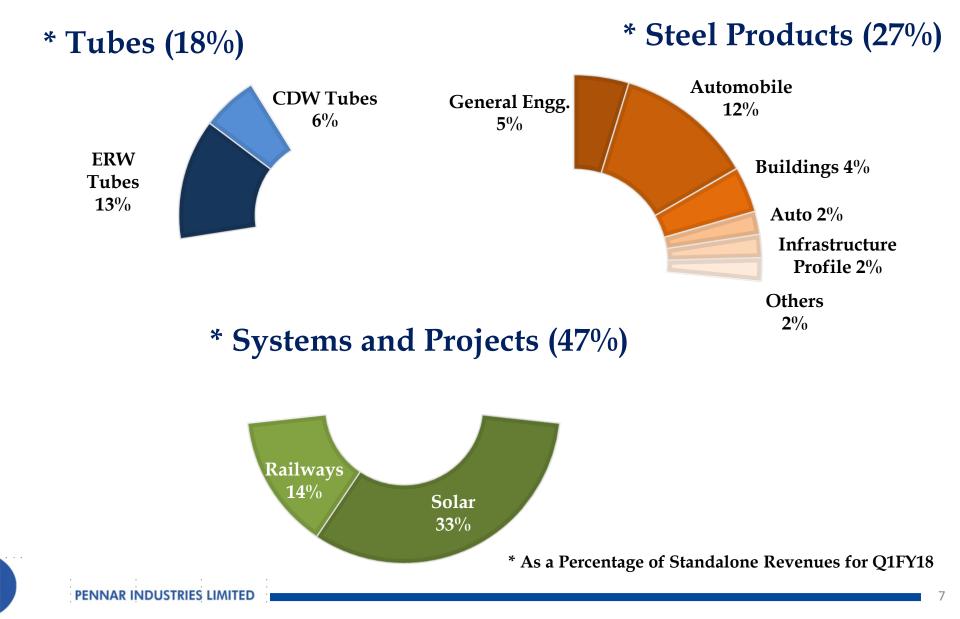

# Segment Highlights

### Systems and Projects - Railways

### Tubes

crores

17.6% YoY

growth

Steel Products – Steel