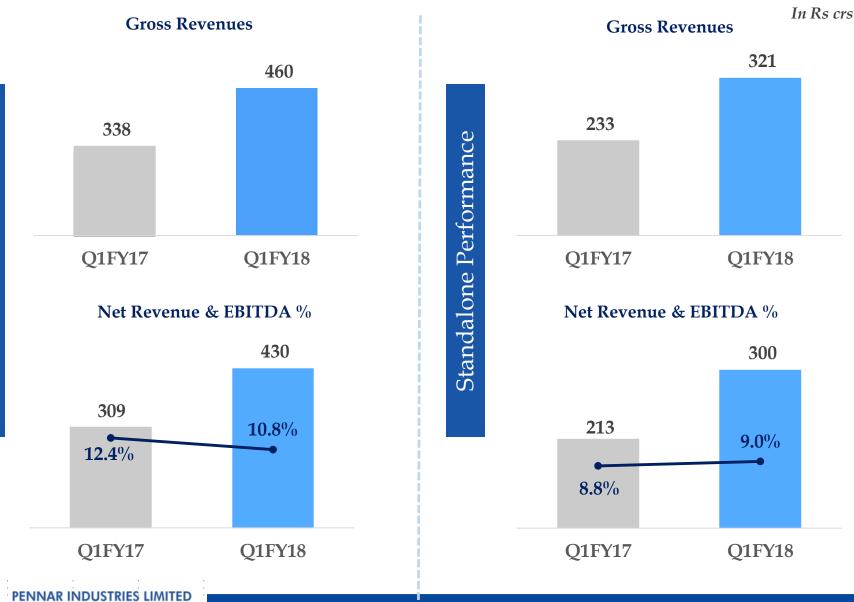

ons concerning the development of our business, a number of risks, uncertainties and other unknown factors could cause actual developments and results to differ materially from our expectations.

These factors include, but are not limited to, general market, macro-economic, governmental and regulatory trends, movements in currency exchange and interest rates, competitive pressures, technological developments, changes in the financial conditions of third parties dealing with us, legislative developments, and other key factors that could affect our business and financial performance.

Pennar undertakes no obligation to periodically revise any forward looking statements to reflect future / likely events or circumstances.



# Q1FY18 Snapshot













### Financial Performance – Q1FY18





4

### Segment Performance – Q1FY18

Q1FY18







**Q1FY17** 

Q1FY17

Q1FY18

### Evolving Business Mix (1/2)



#### As of 30th June, 2017









# Segment Highlights















### Systems and Projects - Railways



#### **Business Highlights**

<u>Major Customers:</u> Integral Coach Factory, Chennai; Modern Coach Factory, Raebareli; Texmaco Rail & Engineering Ltd., Kolkata; Hindustan Engineering India Ltd., Kolkata; Cimmco Ltd., Kolkata; BEML Ltd, Bangalore

#### Repeat Orders:

- Stainless Steel Sidewall and Roof Assemblies ICF/Chennai & MCF/Raebareli.
- CRF and Fabrication Items of Mild Steel and Stainless Steel ICF/Chennai.
- CRF sections for Metro Coaches BEML Ltd.

New products added: Under Frame Complete DETC/US.

#### 27 Customers

Q1FY18 segment Sales grew **106%** YoY