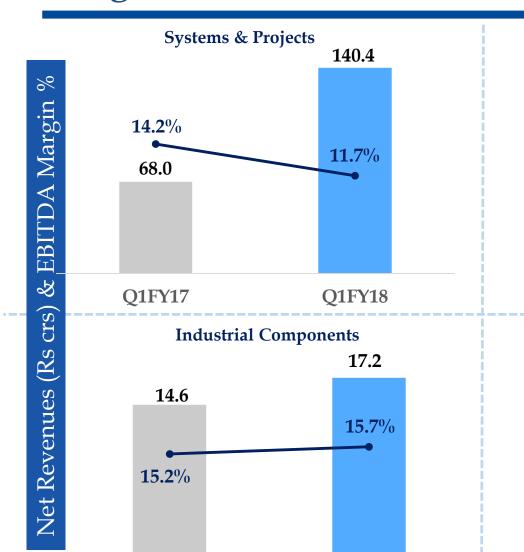

number of risks, uncertainties and other unknown factors could cause actual developments and results to differ materially from our expectations.

These factors include, but are not limited to, general market, macro-economic, governmental and regulatory trends, movements in currency exchange and interest rates, competitive pressures, technological developments, changes in the financial conditions of third parties dealing with us, legislative developments, and other key factors that could affect our business and financial performance.

Pennar undertakes no obligation to periodically revise any forward looking statements to reflect future / likely events or circumstances.



# Q1FY18 Snapshot













### Financial Performance – Q1FY18





4

### Segment Performance – Q1FY18

Q1FY18







**Q1FY17** 

Q1FY17

Q1FY18

### Evolving Business Mix (1/2)



#### As of 30th June, 2017









# Segment Highlights















### Systems and Projects - Railways



#### **Business Highlights**

<u>Major Customers:</u> Integral Coach Factory, Chennai; Modern Coach Factory, Raebareli; Texmaco Rail & Engineering Ltd., Kolkata; Hindustan Engineering India Ltd., Kolkata; Cimmco Ltd., Kolkata; BEML Ltd, Bangalore

#### Repeat Orders:

- Stainless Steel Sidewall and Roof Assemblies ICF/Chennai & MCF/Raebareli.
- CRF and Fabrication Items of Mild Steel and Stainless Steel ICF/Chennai.
- CRF sections for Metro Coaches BEML Ltd.

New products added: Under Frame Complete DETC/US.

#### 27 Customers

Q1FY18 segment Sales grew **106%** YoY

- Orders worth 67 Cr. received from ICF for var