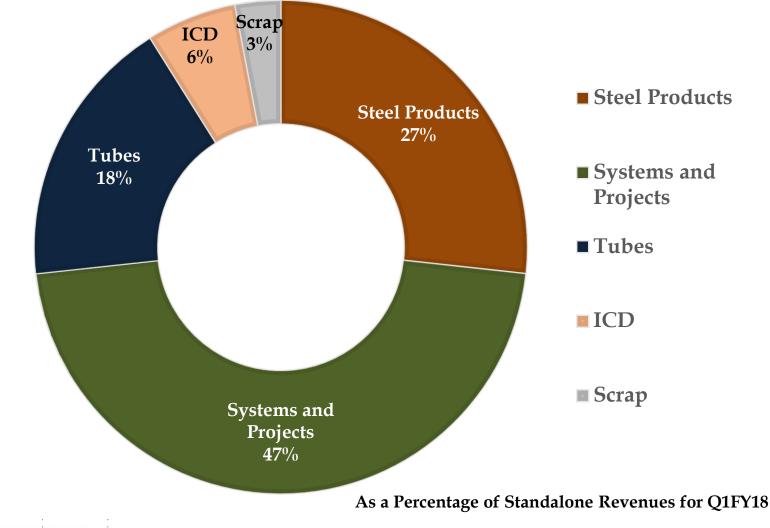

sults to differ materially from our expectations.

These factors include, but are not limited to, general market, macro-economic, governmental and regulatory trends, movements in currency exchange and interest rates, competitive pressures, technological developments, changes in the financial conditions of third parties dealing with us, legislative developments, and other key factors that could affect our business and financial performance.

Pennar undertakes no obligation to periodically revise any forward looking statements to reflect future / likely events or circumstances.



# Q1FY18 Snapshot













### Financial Performance – Q1FY18





4

### Segment Performance – Q1FY18

Q1FY18







**Q1FY17** 

Q1FY17

Q1FY18

### Evolving Business Mix (1/2)



#### As of 30th June, 2017









# Segment Highlights















### Systems and Projects - Railways



#### **Business Highlights**

<u>Major Customers:</u> Integral Coach Factory, Chennai; Modern Coach Factory, Raebareli; Texmaco Rail & Engineering Ltd., Kolkata; Hindustan Engineering India Ltd., Kolkata; Cimmco Ltd., Kolkata; BEML Ltd, Bangalore

#### Repeat Orders:

- Stainless Steel Sidewall and Roof Assemblies ICF/Chennai & MCF/Raebareli.
- CRF and Fabrication Items of Mild Steel and Stainless Steel ICF/Chennai.
- CRF sections for Metro Coaches BEML Ltd.

New products added: Under Frame Complete DETC/US.

#### 27 Customers

Q1FY18 segment Sales grew **106%** YoY

- Orders worth 67 Cr. received from ICF for various Coach Applications.
- Orders worth 16 Cr. received from MCF for various Coach Applications.