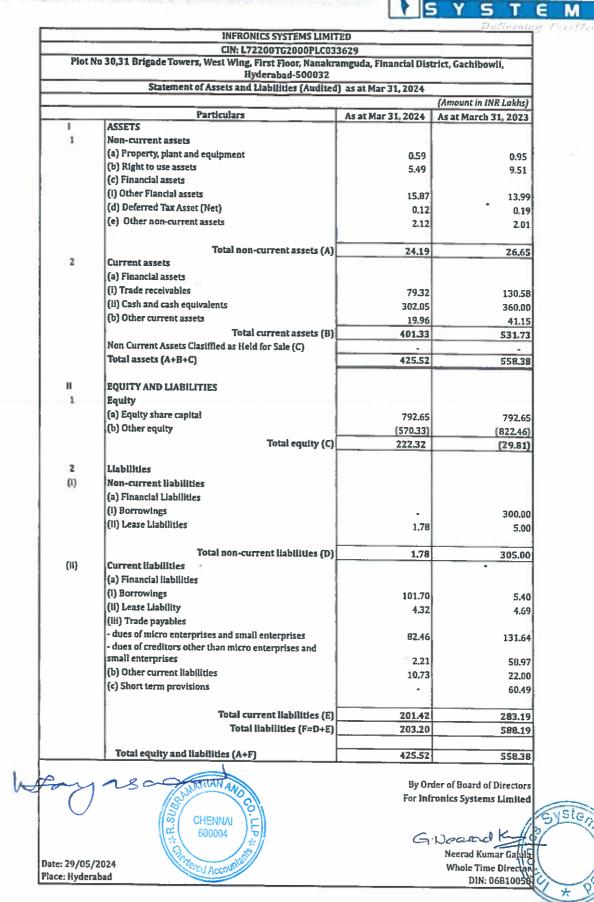

1) Audited Financial Results for the quarter and financial year ended March 31, 2024 along with the Audit Report for the financial year ended March 31, 2024, enclosed herewith.

The trading window will continue to remain closed and will open 48 hours after publication of results for the Quarter and Financial year ended March 31, 2024.