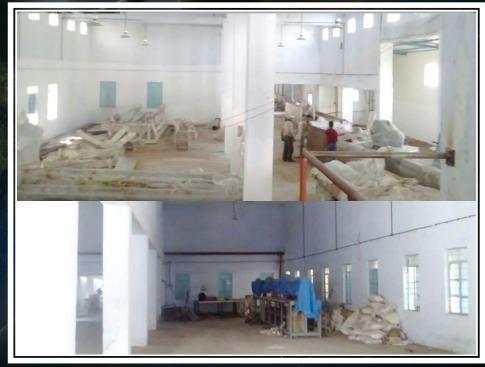

# Q3 FY-17: Dedicated Facility for "Jalasanchay" Pond Liners for 3600 MT annual Capacity Going On stream on 28<sup>th</sup> March 2017 on an auspicious day of Gudhi Padawa

Date: 09/02/2017

Newly Acquired building under modification - Project for "Water Conservation & Agro-polymer Division".

New machineries have been placed in the new facility and soon we will have new working unit.