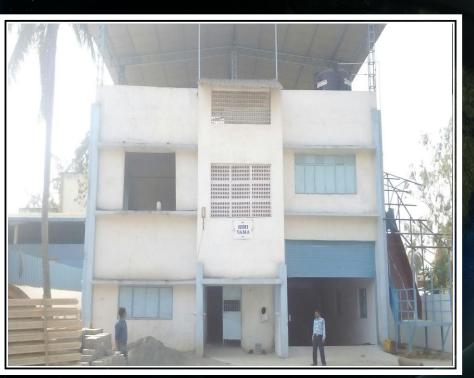

# Q3 FY-17: Dedicated Facility for "Jalasanchay" Pond Liners for 3600 MT annual Capacity Going On stream on 28<sup>th</sup> March 2017 on an auspicious day of Gudhi Padawa

Date: 09/02/2017

Newly Acquired building under modification - Project for "Water Conservation & Agro-polymer Division".

#### **Q3 FY-17: Highlights Infrastructural progress**

Date: 09/11/2016

New Factory building under construction – RCC construction was complete by October End.

Date: 09/02/2017

The Building is complete with Walls and internal Plaster, Installation of AHU & Air Conditioning is under progress.