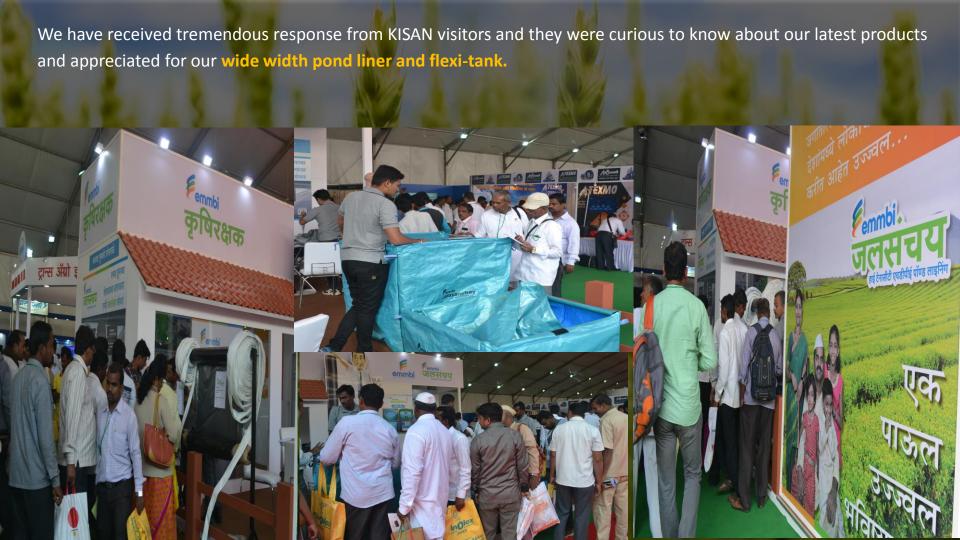

# **Nothing is Wider Than This**

The Launch of Worlds Widest Width Pond Liner

Emmbi Jalasanchay Had Launched Worlds Widest Width (13.5 Ft.) Pond Liner at KISAN 2016 – Asia's Biggest Agricultural Exhibition. It was proud moment for all of us.

# KISAN 2016 exhibition at Pune

We continued with our efforts to transform into a B2C company from a predominantly B2B play. Our products were received positively at the recently concluded exhibition.