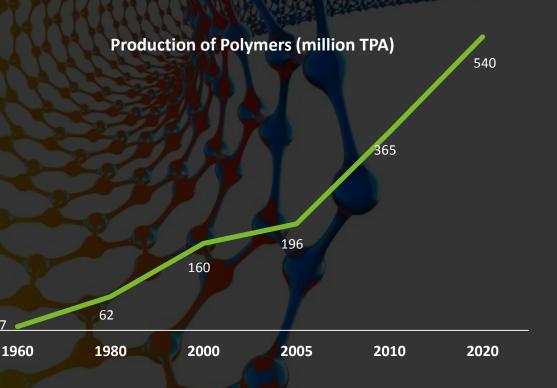

# **Exponential Growth, Globally**

#### **EXPONENTIAL GROWTH**

Given the applications, global polymer consumption is expected to grow almost four times in two decades.