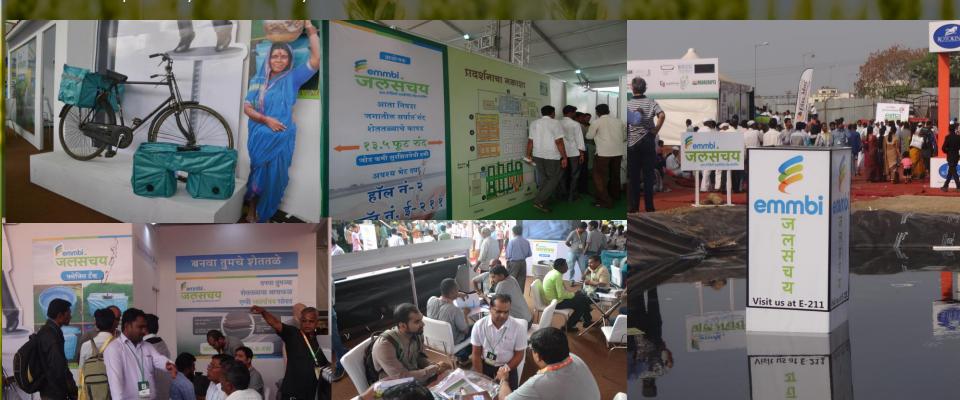

# **Nothing is Wider Than This**

The Launch of Worlds Widest Width Pond Liner

Emmbi Jalasanchay Had Launched Worlds Widest Width (13.5 Ft.) Pond Liner at KISAN 2016 – Asia's Biggest Agricultural Exhibition. It was proud moment for all of us.

# KISAN 2016 exhibition at Pune

We continued with our efforts to transform into a B2C company from a predominantly B2B play. Our products were received positively at the recently concluded exhibition.