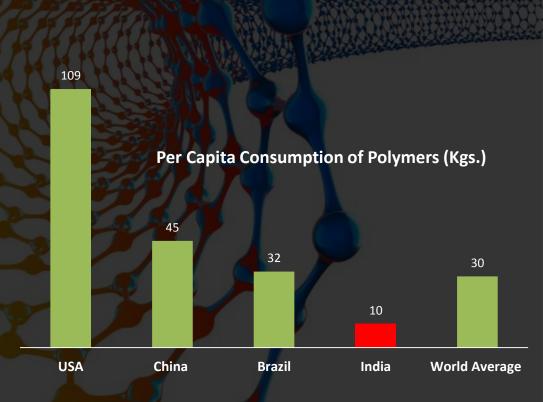

# INDIA LAGS THE WORLD IN POLYMER CONSUMPTION

India's consumption of polymers is still a third of the global average.