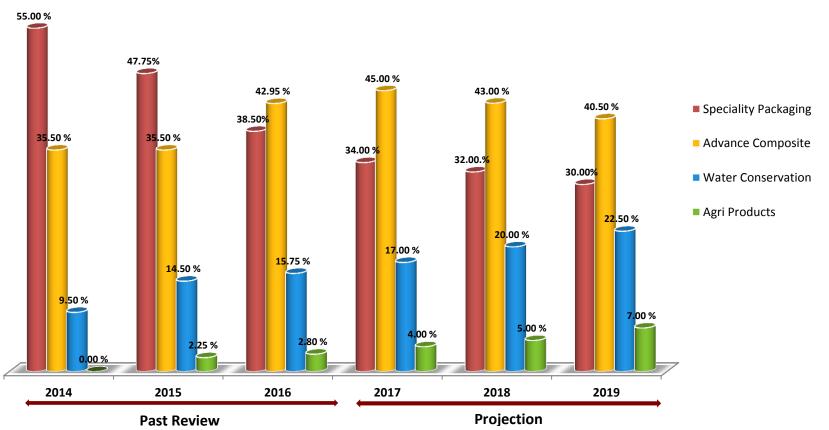

| 30.57   | 30.73   | 32.89   | 35.86  | 41.24   | 46.13            |

#### 6 Year CAGR

**Revenue: 21.71%** 

**EBIDTA: 25.36%** 

Since its inception, Emmbi has shown consistent growth in all financial parameters.

| Increase In % | 2012  | 2013  | 2014  | 2015  | 2016  | YTD Dec'<br>2016 |
|---------------|-------|-------|-------|-------|-------|------------------|
| Revenues      | 35.12 | 40.52 | 13.94 | 14.81 | 12.83 | 9.98             |
| EBIDTA        | 30.54 | 26.76 | 22.27 | 31.19 | 33.31 | 6.05             |
| PAT           | 28.75 | -2.02 | 33.68 | 37.63 | 77.62 | 25.42            |
| EPS           | 28.85 | -4.98 | 28.27 | 37.55 | 77.74 | 25.42            |
| BV            | 7.53  | 0.52  | 7.03  | 9.03  | 15    | 12.00            |

PAT: 34.93%

### Revenue breakdown







### **Avenues for Growth**



#### **Advance Composites**

- 1. Food & Pharma Bulk Packaging Food-grade FIBCs
- 2. Pneumatic Human Safety Fall Arrest Systems & Dunnage systems
- 3. E-commerce Tamper Evident Multi trip packaging
- 4. Infrastructure Road & Roofing Underlayment, Fire Retardant Scaffolding

#### **Water Conservation**

- 1. Retail Distribution of Pond Liners, Flexi Tanks
- 2. Canal Liners, Check Dams, Lapeta Pipes

#### **Agro-Polymers**

 Export Substitution Crop Protection, Mulch Films, Silage Incubators, Agro Sheds