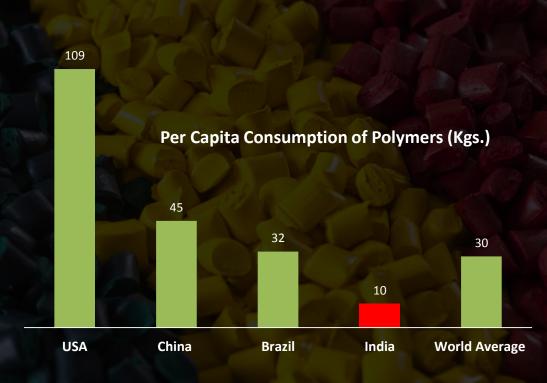

# INDIA LAGS THE WORLD IN POLYMER CONSUMPTION

India's consumption of polymers is still a third of the global average.

# URBANIZATION TO DRIVE CONSUMPTION

As the country urbanizes and grows economically, we see a significant uptick in polymer consumption.

(source: Global Polymer News)

Our Growth mantra

Innovation and need identification