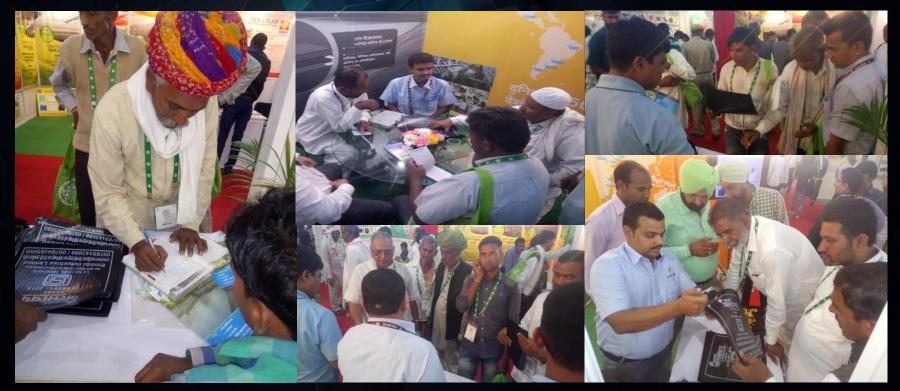

# Q2 FY-17: Highlights

Hon'ble Revenue Minister of Rajasthan, Amra Ramji Visited at Emmbi stand in Gram Rajasthan exhibition in Jaipur

# Q2 FY-17: Highlights

We continued with our efforts to transform into a B2C company from a predominantly B2B play. Our products were received positively at the recently concluded **Gram Rajasthan exhibition in Jaipur** 