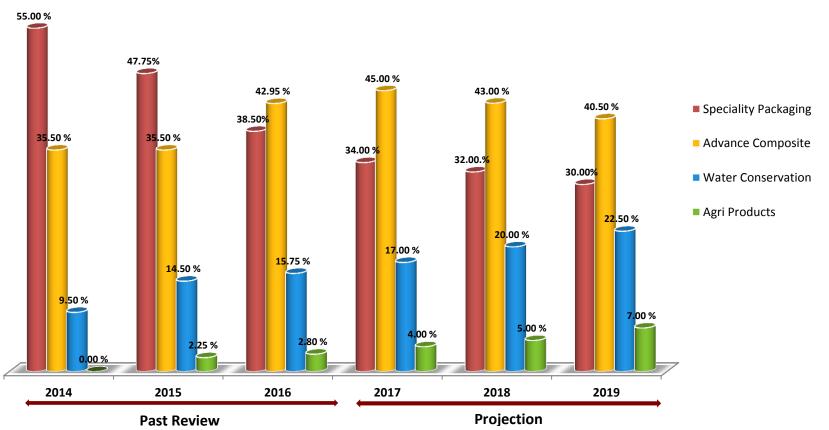

h in all financial parameters.

| Increase<br>In % | 2012  | 2013   | 2014  | 2015  | 2016  | Q1<br>2016-<br>2017 | Q2<br>2016-<br>2017 |
|------------------|-------|--------|-------|-------|-------|---------------------|---------------------|
| Revenues         | 35.12 | 40.52  | 13.94 | 14.81 | 12.83 | 17.09               | 9.86                |
| EBIDTA           | 30.54 | 26.76  | 22.27 | 31.19 | 33.31 | 10.47               | 9.43                |
| PAT              | 28.75 | (2.02) | 33.68 | 37.63 | 77.62 | 35.74               | 50.22               |
| EPS              | 28.85 | (4.98) | 28.27 | 37.55 | 77.74 | 35.74               | 50.22               |
| BV               | 7.53  | 0.52   | 7.03  | 9.03  | 15.00 | 15.73               | 16.83               |

### Revenue breakdown





### **Profitable Growth**



- 1. A shift in the product mix, towards high margin contributors
- 2. Improvement in capacity utilization to 89 % for H-1 (up from 83% in the previous year), leading to better operational metrics
- 3. Reduction in interest costs through a more efficient application of funds
- 4. Ability to command a premium over competitors, thanks to strong brand equity and first mover advantage



5.
Looking ahead

### **Avenues for Growth**



#### **Advance Composites**

- 1. Food & Pharma Bulk Packaging Food-grade FIBCs
- 2. Pneumatic Human Safety Fall Arrest Systems & Dunnage systems
- 3. E-commerce Tamper Evident Multi trip packaging
- 4. Infrastructure Road & Roofing Underlayment, Fire Retardant Scaffolding

#### **Water Conservation**

- 1. Retail Distribution of Po