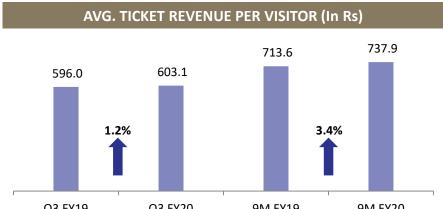

| 9M FY20<br>633.1 | 9M FY19<br>537.5 | YoY % |
| Total Revenues (Rs Mn) * No of Visitors (In '000) |                  |                  |       |

<sup>\*</sup> Includes sale of services, sales of products & other operating income.



| LOCATION                                           | косні |
|----------------------------------------------------|-------|
| Total Land Available (In Acres)                    | 93.2  |
| Developed Land (In Acres)                          | 28.7  |
| Land Availability for Future development(In Acres) | 64.4  |
| Total No of Rides                                  | 57    |
| No of Wet Rides                                    | 22    |
| No of Dry Rides                                    | 35    |

#### **KOCHI PARK – REVENUE & FOOTFALL ANALYSIS**











AVG. NON-TICKET REVENUE PER VISITOR (In Rs)





**HYDERABAD PARK** 









#### PORTFOLIO UPDATE – AMUSEMENT PARK, HYDERABAD



- Launched in April 2016 by the name 'Wonderla'.
- Situated on 49.5 acres of land, and currently occupying 27.0 acres for 46 land and water-based attractions and other allied facilities.
- 4 company operated restaurants offering various cuisines
- The Park has won 6 awards since inception
- Launched 2 rides: Funky Monkey Drop Tower specially designed for children. The ride takes to a maximum height of 4 meters, giving a miniature experience of a free fall. The capacity of the ride is 6 kids at a time with a duration of 4 minutes per ride.

  Rocking Tug A family ride imported from Italy; shaped like a ship, it gives the riders a thrilling ship riding &