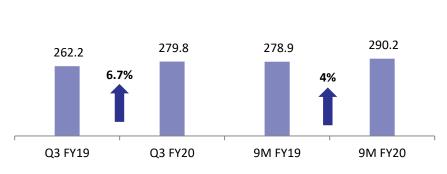

9  | -5%    |
| Total Revenues (Rs Mn) * No of Visitors (In '000) | 947.7<br>764.5 |          |        |

<sup>\*</sup> Includes sale of services, sales of products & other operating income.



| LOCATION                                            | BANGALORE |
|-----------------------------------------------------|-----------|
| Total Land Available (In Acres)                     | 81.7      |
| Developed Land (In Acres)                           | 39.2      |
| Land Availability for Future development (In Acres) | 42.5      |
| Total No of Rides                                   | 61        |
| No of Wet Rides                                     | 21        |
| No of Dry Rides                                     | 40        |

#### **BANGALORE PARK – REVENUE & FOOTFALL ANALYSIS**













#### PORTFOLIO UPDATE – WONDERLA RESORT, BANGALORE



- Three Star leisure resort attached to the amusement park; launched in March 2012
- The resort has 84 luxury rooms
- The resort also has 4 banquet halls / conference rooms, totalling 8,900 sq. ft. with a capacity to hold 800 guests and a well equipped board room
- Suitable for hosting wedding receptions, parties and other corporate events and meetings
- Other amenities include a multi-cuisine restaurant, rest-o-bar, solar heated swimming pool, recreation area, kids' activity centre and a well equipped gym



|                                                      | Q3 FY20 | Q3 FY19 | YoY % |                                                      | 9M F20 | 9M FY19 | YoY % |
|------------------------------------------------------|--