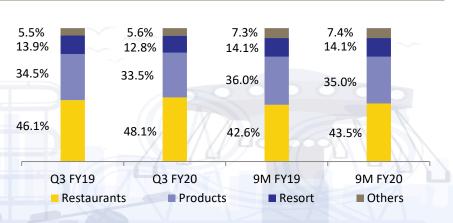

#### BREAK-UP OF NON-TICKET REVENUE (PARKS + RESORT) (In Rs Mn) \*

**BANGALORE PARK** 

Note -

Income from services includes income from sale of entry tickets, share of revenue from restaurant sales and income from resort.

Income from sale of products includes income from sale of traded goods, packaged food and other merchandise sold within amusement parks