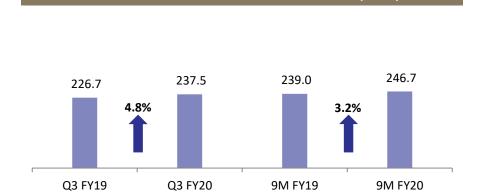

#### AVG. NON-TICKET REVENUE PER VISITOR (PARKS) (In Rs)

<sup>\*</sup> Includes sale of services, sales of products & other operating income.

#### **FINANCIAL UPDATE**

- Q3 FY20 Revenue from operations seen at Rs 700.12 mn impacted majorly by 5.3% YoY decline in footfalls attributable to poor consumer sentiment & reduced discretionary spends, and 2.6% YoY reduction in avg. revenue per visitor
- Q3 FY20 ticket revenue reduced by 10% YoY and non-ticket revenue reduced by 3% YoY
  - Kochi park witnessed 1.2% YoY growth in avg. ticket revenue, 4.8% YoY growth in avg. non-ticket revenue and 2% YoY growth in footfalls.
  - Hyderabad park witnessed 8.6% YoY reduction in avg. ticket revenue, avg. non-ticket revenue was flat and 9% YoY growth in footfalls.
  - Bangalore park witnessed 2.2% YoY reduction in avg. ticket revenue, 6.7% YoY growth in avg. non-ticket revenue and 22% YoY reduction in footfalls.
- Q3 FY20 EBITDA at Rs 250 mn, down by 16% YoY. EBITDA margin at 36% in Q3 FY20 vs 39% in Q3 FY19
- Q3 FY20 PAT increased by 45% YoY from Rs 145.2 mn to Rs. 210.3 mn. PAT margin increased from 19% in Q3 FY19 to 30% in Q3 FY20 on account of exceptional item. The company has opted to avail Sabka Vikas (Legacy Dispute Resolution) Scheme, 2019 announced by the Government of India in Sept. 2019. As per this scheme, the company will get relief ranging from 40% to 70% of the disputed service tax demands and full waiver of interest and penalty thereon. Accordingly, the payments made during the current quarter towards settlement of these pending litigations under the scheme and the earlier payments made under protest have been adjusted against the provision and the excess balance as per the books has been reversed as income during the quarter ending 31st Dec. 2019.
- Q3 FY20 Cash PAT (PAT + depreciation) increased by 29% YoY from Rs. 244 mn to Rs 315 mn, indicating continued generation of healthy operating cash flows which will be employed for upcoming projects