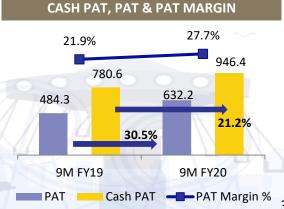

#### FINANCIALS - P&L STATEMENT

| Particulars (Rs Mn)                      | Q3 FY 20                                                                                                                                                                                                                                                                                                                                                                                                                                                                                                                                                                                                                                                                                                                                                                                                                                                                                                                                                                                                                                                                                                                                                                                                                                                                                                                                                                                                                                                                                                                                                                                                                                                                                                                                                                                                                                                                                                                                                                                                                                                                                                                       | Q3 FY 19 | YoY %   | 9M FY 20 | 9M FY 19 | YoY %  |
|------------------------------------------|--------------------------------------------------------------------------------------------------------------------------------------------------------------------------------------------------------------------------------------------------------------------------------------------------------------------------------------------------------------------------------------------------------------------------------------------------------------------------------------------------------------------------------------------------------------------------------------------------------------------------------------------------------------------------------------------------------------------------------------------------------------------------------------------------------------------------------------------------------------------------------------------------------------------------------------------------------------------------------------------------------------------------------------------------------------------------------------------------------------------------------------------------------------------------------------------------------------------------------------------------------------------------------------------------------------------------------------------------------------------------------------------------------------------------------------------------------------------------------------------------------------------------------------------------------------------------------------------------------------------------------------------------------------------------------------------------------------------------------------------------------------------------------------------------------------------------------------------------------------------------------------------------------------------------------------------------------------------------------------------------------------------------------------------------------------------------------------------------------------------------------|----------|---------|----------|----------|--------|
| Sale of Services                         | 513.4                                                                                                                                                                                                                                                                                                                                                                                                                                                                                                                                                                                                                                                                                                                                                                                                                                                                                                                                                                                                                                                                                                                                                                                                                                                                                                                                                                                                                                                                                                                                                                                                                                                                                                                                                                                                                                                                                                                                                                                                                                                                                                                          | 566.1    | -9.3%   | 1,747.6  | 1,691.9  | 3.3%   |
| Sale of products                         | 186.4                                                                                                                                                                                                                                                                                                                                                                                                                                                                                                                                                                                                                                                                                                                                                                                                                                                                                                                                                                                                                                                                                                                                                                                                                                                                                                                                                                                                                                                                                                                                                                                                                                                                                                                                                                                                                                                                                                                                                                                                                                                                                                                          | 194.4    | -4.1%   | 535.5    | 520.4    | 2.9%   |
| Other Operating Revenue                  | 0.3                                                                                                                                                                                                                                                                                                                                                                                                                                                                                                                                                                                                                                                                                                                                                                                                                                                                                                                                                                                                                                                                                                                                                                                                                                                                                                                                                                                                                                                                                                                                                                                                                                                                                                                                                                                                                                                                                                                                                                                                                                                                                                                            | -        | -       | 1.5      | -        | -      |
| Revenue from Operations                  | 700.1                                                                                                                                                                                                                                                                                                                                                                                                                                                                                                                                                                                                                                                                                                                                                                                                                                                                                                                                                                                                                                                                                                                                                                                                                                                                                                                                                                                                                                                                                                                                                                                                                                                                                                                                                                                                                                                                                                                                                                                                                                                                                                                          | 760.5    | -7.9%   | 2,284.5  | 2,212.3  | 3.3%   |
| Cost of materials consumed               | 39.5                                                                                                                                                                                                                                                                                                                                                                                                                                                                                                                                                                                                                                                                                                                                                                                                                                                                                                                                                                                                                                                                                                                                                                                                                                                                                                                                                                                                                                                                                                                                                                                                                                                                                                                                                                                                                                                                                                                                                                                                                                                                                                                           | 37.4     | 5.8%    | 107.8    | 99.8     | 8.0%   |
| Purchase of stock-in-trade               | 51.5                                                                                                                                                                                                                                                                                                                                                                                                                                                                                                                                                                                                                                                                                                                                                                                                                                                                                                                                                                                                                                                                                                                                                                                                                                                                                                                                                                                                                                                                                                                                                                                                                                                                                                                                                                                                                                                                                                                                                                                                                                                                                                                           | 55.5     | -7.3%   | 136.4    | 133.7    | 2.0%   |
| Changes in inventories of stock-in-trade | -6.0                                                                                                                                                                                                                                                                                                                                                                                                                                                                                                                                                                                                                                                                                                                                                                                                                                                                                                                                                                                                                                                                                                                                                                                                                                                                                                                                                                                                                                                                                                                                                                                                                                                                                                                                                                                                                                                                                                                                                                                                                                                                                                                           | -6.4     | -       | -8.3     | -3.7     | -      |
| Employee benefits expense                | 103.8                                                                                                                                                                                                                                                                                                                                                                                                                                                                                                                                                                                                                                                                                                                                                                                                                                                                                                                                                                                                                                                                                                                                                                                                                                                                                                                                                                                                                                                                                                                                                                                                                                                                                                                                                                                                                                                                                                                                                                                                                                                                                                                          | 95.7     | 8.6%    | 309.6    | 289.9    | 6.8%   |
| Other expenses                           | 261.6                                                                                                                                                                                                                                                                                                                                                                                                                                                                                                                                                                                                                                                                                                                                                                                                                                                                                                                                                                                                                                                                                                                                                                                                                                                                                                                                                                                                                                                                                                                                                                                                                                                                                                                                                                                                                                                                                                                                                                                                                                                                                                                          | 280.7    | -6.8%   | 748.7    | 729.5    | 2.6%   |
| Total Expense                            | 450.6                                                                                                                                                                                                                                                                                                                                                                                                                                                                                                                                                                                                                                                                                                                                                                                                                                                                                                                                                                                                                                                                                                                                                                                                                                                                                                                                                                                                                                                                                                                                                                                                                                                                                                                                                                                                                                                                                                                                                                                                                                                                                                                          | 462.8    | -2.7%   | 1,294.2  | 1,249.2  | 3.6%   |
| EBITDA                                   | 249.6                                                                                                                                                                                                                                                                                                                                                                                                                                                                                                                                                                                                                                                                                                                                                                                                                                                                                                                                                                                                                                                                                                                                                                                                                                                                                                                                                                                                                                                                                                                                                                                                                                                                                                                                                                                                                                                                                                                                                                                                                                                                                                                          | 297.7    | -16.2%  | 990.3    | 963.2    | 2.8%   |
| EBITDA Margin %                          | 35.6%                                                                                                                                                                                                                                                                                                                                                                                                                                                                                                                                                                                                                                                                                                                                                                                                                                                                                                                                                                                                                                                                                                                                                                                                                                                                                                                                                                                                                                                                                                                                                                                                                                                                                                                                                                                                                                                                                                                                                                                                                                                                                                                          | 39.1%    | -350bps | 43.3%    | 43.5%    | -19bps |
| Other Income                             | 27.3                                                                                                                                                                                                                                                                                                                                                                                                                                                                                                                                                                                                                                                                                                                                                                                                                                                                                                                                                                                                                                                                                                                                                                                                                                                                                                                                                                                                                                                                                                                                                                                                                                                                                                                                                                                                                                                                                                                                                                                                                                                                                                                           | 25.8     | 5.8%    | 95.2     | 68.7     | 38.5%  |
| Depreciation                             | 104.8                                                                                                                                                                                                                                                                                                                                                                                                                                                                                                                                                                                                                                                                                                                                                                                                                                                                                                                                                                                                                                                                                                                                                                                                                                                                                                                                                                                                                                                                                                                                                                                                                                                                                                                                                                                                                                                                                                                                                                                                                                                                                                                          | 98.6     | 6.3%    | 314.2    | 296.3    | 6.0%   |
| Finance Cost                             | 1.7                                                                                                                                                                                                                                                                                                                                                                                                                                                                                                                                                                                                                                                                                                                                                                                                                                                                                                                                                                                                                                                                                                                                                                                                                                                                                                                                                                                                                                                                                                                                                                                                                                                                                                                                                                                                                                                                                                                                                                                                                                                                                                                            | 0.4      | -       | 5.3      | 4.0      | 31.7%  |
| РВТ                                      | 170.4                                                                                                                                                                                                                                                                                                                                                                                                                                                                                                                                                                                                                                                                                                                                                                                                                                                                                                                                                                                                                                                                                                                                                                                                                                                                                                                                                                                                                                                                                                                                                                                                                                                                                                                                                                                                                                                                                                                                                                                                                                                                                                                          | 224.6    | -24.1%  | 766.03   | 731.56   | 4.7%   |
| Exceptional item                         | 155.7                                                                                                                                                                                                                                                                                                                                                                                                                                                                                                                                                                                                                                                                                                                                                                                                                                                                                                                                                                                                                                                                                                                                                                                                                                                                                                                                                                                                                                                                                                                                                                                                                                                                                                                                                                                                                                                                                                                                                                                                                                                                                                                          | -        | -       | 155.7    | -        | -      |
| Tax Expense                              | 115.7                                                                                                                                                                                                                                                                                                                                                                                                                                                                                                                                                                                                                                                                                                                                                                                                                                                                                                                                                                                                                                                                                                                                                                                                                                                                                                                                                                                                                                                                                                                                                                                                                                                                                                                                                                                                                                                                                                                                                                                                                                                                                                                          | 79.4     | 45.8%   | 289.5    | 247.3    | 17.1%  |
| PAT                                      | 210.3                                                                                                                                                                                                                                                                                                                                                                                                                                                                                                                                                                                                                                                                                                                                                                                                                                                                                                                                                                                                                                                                                                                                                                                                                                                                                                                                                                                                                                                                                                                                                                                                                                                                                                                                                                                                                                                                                                                                                                                                                                                                                                                          | 145.2    | 44.9%   | 632.2    | 484.3    | 30.5%  |
| PAT Margin %                             | 30.0%                                                                                                                                                                                                                                                                                                                                                                                                                                                                                                                                                                                                                                                                                                                                                                                                                                                                                                                                                                                                                                                                                                                                                                                                                                                                                                                                                                                                                                                                                                                                                                                                                                                                                                                                                                                                                                                                                                                                                                                                                                                                                                                          | 19.1%    | 1095bps | 27.7%    | 21.9%    | 578bps |
| // V V /                                 | A THE STATE OF THE |          |         |          |          |        |