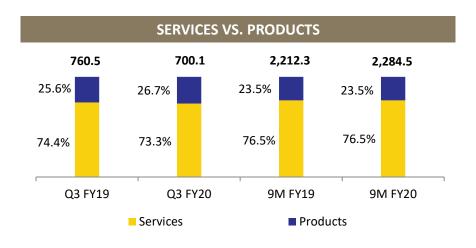

Company shall be commencing construction of the Chennai Project soon, subject to necessary Project approvals by the Authorities. The Company is in the process of getting project approval from the Tamil Nadu Single Window Guidance Bureau.
- Odisha: We have received an offer from the Government of Odisha for setting up an amusement park. The land will be given on a long-term lease and our strategy is to develop asset light amusement park at an estimated cost of Rs.100 crores. This model will enable us to offer entry ticket at affordable rates. The board has approved the proposal after evaluating the feasibility and decided to proceed with the project.
- Means of Finance: The above projects will be funded through internal accruals and term loans.

#### **Q3 & 9M FY20 REVENUE ANALYSIS**













#### Q3 & 9M FY20 REVENUE ANALYSIS







#### AVG. NON-TICKET REVENUE PER VISITOR (PARKS) (In Rs)



<sup>\*</sup> Includes sale of services, sales of products & other operating income.

#### **AVG. TICKET REVENUE PER VISITOR (PARKS) (In Rs)**



#### BREAK-UP OF NON-TICKET REVENUE (PARKS + RESORT) (In Rs Mn) \*





**BANGALORE PARK** 









#### PORTFOLIO UPDATE – AMUSEMENT PARK, BANGALORE

- Launched in 2005 by the name 'Wonderla'
- Wonderla Bangalore is located off the Bangalore-Mysore highway, 28 km from Central Bangalore
- Situated on 81.75 acres of land with 61 land and water based attractions and other allied facilities
- 5 company-operated restaurants offering various cuisines
- The park has won 13 awards since inception
- Launched Wave Rider A family ride imported fro