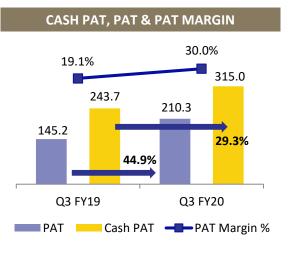

#### **FINANCIAL UPDATE**

- Q3 FY20 Revenue from operations seen at Rs 700.12 mn impacted majorly by 5.3% YoY decline in footfalls attributable to poor consumer sentiment & reduced discretionary spends, and 2.6% YoY reduction in avg. revenue per visitor
- Q3 FY20 ticket revenue reduced by 10% YoY and non-ticket revenue reduced by 3% YoY
  - Kochi park witnessed 1.2% YoY growth in avg. ticket revenue, 4.8% YoY growth in avg. non-ticket revenue and 2% YoY growth in footfalls.
  - Hyderabad park witnessed 8.6% YoY reduction in avg. ticket revenue, avg. non-ticket revenue was flat and 9% YoY growth in footfalls.
  - Bangalore park witnessed 2.2% YoY reduction in avg. ticket revenue, 6.7% YoY growth in avg. non-ticket revenue and 22% YoY reduction in footfalls.
- Q3 FY20 EBITDA at Rs 250 mn, down by 16% YoY. EBITDA margin at 36% in Q3 FY20 vs 39% in Q3 FY19
- Q3 FY20 PAT increased by 45% YoY from Rs 145.2 mn to Rs. 210.3 mn. PAT margin increased from 19% in Q3 FY19 to 30% in Q3 FY20 on account of exceptional item. The company has opted to avail Sabka Vikas (Legacy Dispute Resolution) Scheme, 2019 announced by the Government of India in Sept. 2019. As per this scheme, the company will get relief ranging from 40% to 70% of the disputed service tax demands and full waiver of interest and penalty thereon. Accordingly, the payments made during the current quarter towards settlement of these pending litigations under the scheme and the earlier payments made under protest have been adjusted against the provision and the excess balance as per the books has been reversed as income during the quarter ending 31st Dec. 2019.
- Q3 FY20 Cash PAT (PAT + depreciation) increased by 29% YoY from Rs. 244 mn to Rs 315 mn, indicating continued generation of healthy operating cash flows which will be employed for upcoming projects

#### FINANCIALS - P&L STATEMENT

| Particulars (Rs Mn)                      | Q3 FY 20                                                                                                                                                                                                                                                                                                                                                                                                                                                                                                                                                                                                                                                                                                                                                                                                                                                                                                                                                                                                                                                                                                                                                                                                                                                                                                                                                                                                                                                                                                                                                                                                                                                                                                                                                                                                                                                                                                                                                                                                                                                                                                                       | Q3 FY 19 | YoY %   | 9M FY 20 | 9M FY 19 | YoY %  |
|------------------------------------------|--------------------------------------------------------------------------------------------------------------------------------------------------------------------------------------------------------------------------------------------------------------------------------------------------------------------------------------------------------------------------------------------------------------------------------------------------------------------------------------------------------------------------------------------------------------------------------------------------------------------------------------------------------------------------------------------------------------------------------------------------------------------------------------------------------------------------------------------------------------------------------------------------------------------------------------------------------------------------------------------------------------------------------------------------------------------------------------------------------------------------------------------------------------------------------------------------------------------------------------------------------------------------------------------------------------------------------------------------------------------------------------------------------------------------------------------------------------------------------------------------------------------------------------------------------------------------------------------------------------------------------------------------------------------------------------------------------------------------------------------------------------------------------------------------------------------------------------------------------------------------------------------------------------------------------------------------------------------------------------------------------------------------------------------------------------------------------------------------------------------------------|----------|---------|----------|----------|--------|
| Sale of Services                         | 513.4                                                                                                                                                                                                                                                                                                                                                                                                                                                                                                                                                                                                                                                                                                                                                                                                                                                                                                                                                                                                                                                                                                                                                                                                                                                                                                                                                                                                                                                                                                                                                                                                                                                                                                                                                                                                                                                                                                                                                                                                                                                                                                                          | 566.1    | -9.3%   | 1,747.6  | 1,691.9  | 3.3%   |
| Sale of products                         | 186.4                                                                                                                                                                                                                                                                                                                                                                                                                                                                                                                                                                                                                                                                                                                                                                                                                                                                                                                                                                                                                                                                                                                                                                                                                                                                                                                                                                                                                                                                                                                                                                                                                                                                                                                                                                                                                                                                                                                                                                                                                                                                                                                          | 194.4    | -4.1%   | 535.5    | 520.4    | 2.9%   |
| Other Operating Revenue                  | 0.3                                                                                                                                                                                                                                                                                                                                                                                                                                                                                                                                                                                                                                                                                                                                                                                                                                                                                                                                                                                                                                                                                                                                                                                                                                                                                                                                                                                                                                                                                                                                                                                                                                                                                                                                                                                                                                                                                                                                                                                                                                                                                                                            | -        | -       | 1.5      | -        | -      |
| Revenue from Operations                  | 700.1                                                                                                                                                                                                                                                                                                                                                                                                                                                                                                                                                                                                                                                                                                                                                                                                                                                                                                                                                                                                                                                                                                                                                                                                                                                                                                                                                                                                                                                                                                                                                                                                                                                                                                                                                                                                                                                                                                                                                                                                                                                                                                                          | 760.5    | -7.9%   | 2,284.5  | 2,212.3  | 3.3%   |
| Cost of materials consumed               | 39.5                                                                                                                                                                                                                                                                                                                                                                                                                                                                                                                                                                                                                                                                                                                                                                                                                                                                                                                                                                                                                                                                                                                                                                                                                                                                                                                                                                                                                                                                                                                                                                                                                                                                                                                                                                                                                                                                                                                                                                                                                                                                                                                           | 37.4     | 5.8%    | 107.8    | 99.8     | 8.0%   |
| Purchase of stock-in-trade               | 51.5                                                                                                                                                                                                                                                                                                                                                                                                                                                                                                                                                                                                                                                                                                                                                                                                                                                                                                                                                                                                                                                                                                                                                                                                                                                                                                                                                                                                                                                                                                                                                                                                                                                                                                                                                                                                                                                                                                                                                                                                                                                                                                                           | 55.5     | -7.3%   | 136.4    | 133.7    | 2.0%   |
| Changes in inventories of stock-in-trade | -6.0                                                                                                                                                                                                                                                                                                                                                                                                                                                                                                                                                                                                                                                                                                                                                                                                                                                                                                                                                                                                                                                                                                                                                                                                                                                                                                                                                                                                                                                                                                                                                                                                                                                                                                                                                                                                                                                                                                                                                                                                                                                                                                                           | -6.4     | -       | -8.3     | -3.7     | -      |
| Employee benefits expense                | 103.8                                                                                                                                                                                                                                                                                                                                                                                                                                                                                                                                                                                                                                                                                                                                                                                                                                                                                                                                                                                                                                                                                                                                                                                                                                                                                                                                                                                                                                                                                                                                                                                                                                                                                                                                                                                                                                                                                                                                                                                                                                                                                                                          | 95.7     | 8.6%    | 309.6    | 289.9    | 6.8%   |
| Other expenses                           | 261.6                                                                                                                                                                                                                                                                                                                                                                                                                                                                                                                                                                                                                                                                                                                                                                                                                                                                                                                                                                                                                                                                                                                                                                                                                                                                                                                                                                                                                                                                                                                                                                                                                                                                                                                                                                                                                                                                                                                                                                                                                                                                                                                          | 280.7    | -6.8%   | 748.7    | 729.5    | 2.6%   |
| Total Expense                            | 450.6                                                                                                                                                                                                                                                                                                                                                                                                                                                                                                                                                                                                                                                                                                                                                                                                                                                                                                                                                                                                                                                                                                                                                                                                                                                                                                                                                                                                                                                                                                                                                                                                                                                                                                                                                                                                                                                                                                                                                                                                                                                                                                                          | 462.8    | -2.7%   | 1,294.2  | 1,249.2  | 3.6%   |
| EBITDA                                   | 249.6                                                                                                                                                                                                                                                                                                                                                                                                                                                                                                                                                                                                                                                                                                                                                                                                                                                                                                                                                                                                                                                                                                                                                                                                                                                                                                                                                                                                                                                                                                                                                                                                                                                                                                                                                                                                                                                                                                                                                                                                                                                                                                                          | 297.7    | -16.2%  | 990.3    | 963.2    | 2.8%   |
| EBITDA Margin %                          | 35.6%                                                                                                                                                                                                                                                                                                                                                                                                                                                                                                                                                                                                                                                                                                                                                                                                                                                                                                                                                                                                                                                                                                                                                                                                                                                                                                                                                                                                                                                                                                                                                                                                                                                                                                                                                                                                                                                                                                                                                                                                                                                                                                                          | 39.1%    | -350bps | 43.3%    | 43.5%    | -19bps |
| Other Income                             | 27.3                                                                                                                                                                                                                                                                                                                                                                                                                                                                                                                                                                                                                                                                                                                                                                                                                                                                                                                                                                                                                                                                                                                                                                                                                                                                                                                                                                                                                                                                                                                                                                                                                                                                                                                                                                                                                                                                                                                                                                                                                                                                                                                           | 25.8     | 5.8%    | 95.2     | 68.7     | 38.5%  |
| Depreciation                             | 104.8                                                                                                                                                                                                                                                                                                                                                                                                                                                                                                                                                                                                                                                                                                                                                                                                                                                                                                                                                                                                                                                                                                                                                                                                                                                                                                                                                                                                                                                                                                                                                                                                                                                                                                                                                                                                                                                                                                                                                                                                                                                                                                                          | 98.6     | 6.3%    | 314.2    | 296.3    | 6.0%   |
| Finance Cost                             | 1.7                                                                                                                                                                                                                                                                                                                                                                                                                                                                                                                                                                                                                                                                                                                                                                                                                                                                                                                                                                                                                                                                                                                                                                                                                                                                                                                                                                                                                                                                                                                                                                                                                                                                                                                                                                                                                                                                                                                                                                                                                                                                                                                            | 0.4      | -       | 5.3      | 4.0      | 31.7%  |
| РВТ                                      | 170.4                                                                                                                                                                                                                                                                                                                                                                                                                                                                                                                                                                                                                                                                                                                                                                                                                                                                                                                                                                                                                                                                                                                                                                                                                                                                                                                                                                                                                                                                                                                                                                                                                                                                                                                                                                                                                                                                                                                                                                                                                                                                                                                          | 224.6    | -24.1%  | 766.03   | 731.56   | 4.7%   |
| Exceptional item                         | 155.7                                                                                                                                                                                                                                                                                                                                                                                                                                                                                                                                                                                                                                                                                                                                                                                                                                                                                                                                                                                                                                                                                                                                                                                                                                                                                                                                                                                                                                                                                                                                                                                                                                                                                                                                                                                                                                                                                                                                                                                                                                                                                                                          | -        | -       | 155.7    | -        | -      |
| Tax Expense                              | 115.7                                                                                                                                                                                                                                                                                                                                                                                                                                                                                                                                                                                                                                                                                                                                                                                                                                                                                                                                                                                                                                                                                                                                                                                                                                                                                                                                                                                                                                                                                                                                                                                                                                                                                                                                                                                                                                                                                                                                                                                                                                                                                                                          | 79.4     | 45.8%   | 289.5    | 247.3    | 17.1%  |
| PAT                                      | 210.3                                                                                                                                                                                                                                                                                                                                                                                                                                                                                                                                                                                                                                                                                                                                                                                                                                                                                                                                                                                                                                                                                                                                                                                                                                                                                                                                                                                                                                                                                                                                                                                                                                                                                                                                                                                                                                                                                                                                                                                                                                                                                                                          | 145.2    | 44.9%   | 632.2    | 484.3    | 30.5%  |
| PAT Margin %                             | 30.0%                                                                                                                                                                                                                                                                                                                                                                                                                                                                                                                                                                                                                                                                                                                                                                                                                                                                                                                                                                                                                                                                                                                                                                                                                                                                                                                                                                                                                                                                                                                                                                                                                                                                                                                                                                                                                                                                                                                                                                                                                                                                                                                          | 19.1%    | 1095bps | 27.7%    | 21.9%    | 578bps |
| // V V /                                 | A THE STATE OF THE |          |         |          |          |        |