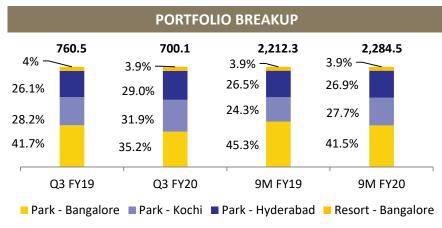

#### **FINANCIAL UPDATE**

- Q3 FY20 Revenue from operations seen at Rs 700.12 mn impacted majorly by 5.3% YoY decline in footfalls attributable to poor consumer sentiment & reduced discretionary spends, and 2.6% YoY reduction in avg. revenue per visitor
- Q3 FY20 ticket revenue reduced by 10% YoY and non-ticket revenue reduced by 3% YoY
  - Kochi park witnessed 1.2% YoY growth in avg. ticket revenue, 4.8% YoY growth in avg. non-ticket revenue and 2% YoY growth in footfalls.
  - Hyderabad park witnessed 8.6% YoY reduction in avg. ticket revenue, avg. non-ticket revenue was flat and 9% YoY growth in footfalls.
  - Bangalore park witnessed 2.2% YoY reduction in avg. ticket revenue, 6.7% YoY growth in avg. non-ticket revenue and 22% YoY reduction in footfalls.
- Q3 FY20 EBITDA at Rs 250 mn, down by 16% YoY. EBITDA margin at 36% in Q3 FY20 vs 39% in Q3 FY19
- Q3 FY20 PAT increased by 45% YoY from Rs 145.2 mn to Rs. 210.3 mn. PAT margin increased from 19% in Q3 FY19 to 30% in Q3 FY20 on account of exceptional item. The company has opted to avail Sabka Vikas (Legacy Dispute Resolution) Scheme, 2019 announced by the Government of India in Sept. 2019. As per this scheme, the company will get relief ranging from 40% to 70% of the disputed service tax demands and full waiver of interest and penalty thereon. Accordingly, the payments made during the current quarter towards settlement of these pending litigations under the scheme and the earlier payments made under protest have been adjusted against the provision and the excess balance as per the books has been reversed as income during the quarter ending 31st Dec. 2019.
- Q3 FY20 Cash PAT (PAT + depreciation) increased by 29% YoY from Rs. 244 mn to Rs 315 mn, indicating continued generation of healthy operating cash flows which will be employed for upcoming projects

#### **Q3 & 9M FY20 REVENUE ANALYSIS**

#### Q3 & 9M FY20 REVENUE ANALYSIS