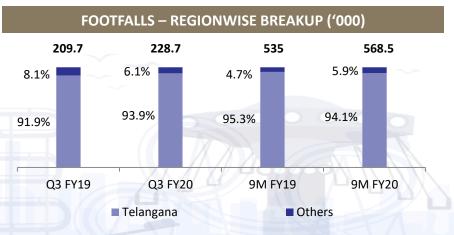

Revenues (Rs Mn) * No of Visitors (In '000) |                  |                  |       |

<sup>\*</sup> Includes sale of services, sales of products & other operating income.



| LOCATION                                           | HYDERABAD |
|----------------------------------------------------|-----------|
| Total Land Available (In Acres)                    | 49.5      |
| Developed Land (In Acres)                          | 27.0      |
| Land Availability for Future development(In Acres) | 22.5      |
| Total No of Rides                                  | 44        |
| No of Wet Rides                                    | 18        |
| No of Dry Rides                                    | 26        |

#### **HYDERABAD PARK – REVENUE & FOOTFALL ANALYSIS**



9M FY20





9M FY19





Q3 FY20

Q3 FY19

#### FINANCIALS - P&L STATEMENT



| Particulars (Rs Mn)                      | Q3 FY 20