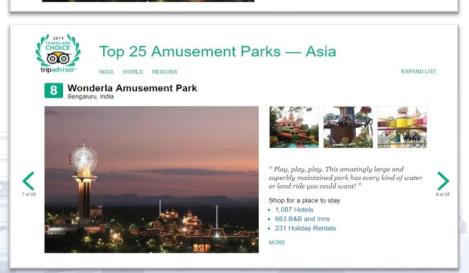

#### **COMPANY OVERVIEW – GLOBAL RANKING AND RECOGNITION**

Wonderla parks in Bangalore, Kochi and Hyderabad were ranked at #3, #4 and #7 in India by Tripadvisor

Wonderla Bangalore ranked 8<sup>th</sup> Best and Wonderla Kochi ranked 16<sup>th</sup> Best in Asia.