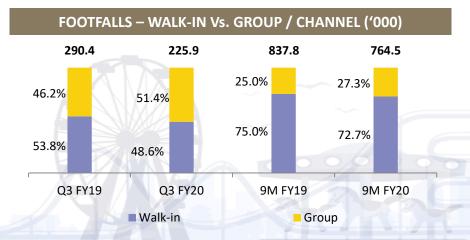

| -5%    |
| Total Revenues (Rs Mn) * No of Visitors (In '000) | 947.7<br>764.5 |          |        |

<sup>\*</sup> Includes sale of services, sales of products & other operating income.



| LOCATION                                            | BANGALORE |
|-----------------------------------------------------|-----------|
| Total Land Available (In Acres)                     | 81.7      |
| Developed Land (In Acres)                           | 39.2      |
| Land Availability for Future development (In Acres) | 42.5      |
| Total No of Rides                                   | 61        |
| No of Wet Rides                                     | 21        |
| No of Dry Rides                                     | 40        |

#### **BANGALORE PARK – REVENUE & FOOTFALL ANALYSIS**













#### PORTFOLIO UPDATE – WONDERLA RESORT, BANGALORE



- Three Star leisure resort attached to the amusement park; launched in March 2012
- The resort has 84 luxury rooms
- The resort also has 4 banquet halls / conference rooms, totalling 8,900 sq. ft. with a capacity to hold 800 guests and a well equipped board room
- Suitable for hosting wedding receptions, parties and other corporate events and meetings
- Other amenities include a multi-cuisine restaurant, rest-o-bar, solar heated swimming pool, recreation area, kids' activity centre and a well equipped gym



|                                                      | Q3 FY20 | Q3 FY19 | YoY % |                                                      | 9M F20 | 9M FY19 | YoY % |
|------------------------------------------------------|----