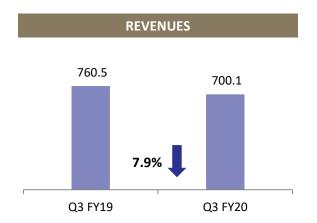

#### **FINANCIAL UPDATE**

- Q3 FY20 Revenue from operations seen at Rs 700.12 mn impacted majorly by 5.3% YoY decline in footfalls attributable to poor consumer sentiment & reduced discretionary spends, and 2.6% YoY reduction in avg. revenue per visitor
- Q3 FY20 ticket revenue reduced by 10% YoY and non-ticket revenue reduced by 3% YoY
  - Kochi park witnessed 1.2% YoY growth in avg. ticket revenue, 4.8% YoY growth in avg. non-ticket revenue and 2% YoY growth in footfalls.
  - Hyderabad park witnessed 8.6% YoY reduction in avg. ticket revenue, avg. non-ticket revenue was flat and 9% YoY growth in footfalls.
  - Bangalore park witnessed 2.2% YoY reduction in avg. ticket revenue, 6.7% YoY growth in avg. non-ticket revenue and 22% YoY reduction in footfalls.
- Q3 FY20 EBITDA at Rs 250 mn, down by 16% YoY. EBITDA margin at 36% in Q3 FY20 vs 39% in Q3 FY19
- Q3 FY20 PAT increased by 45% YoY from Rs 145.2 mn to Rs. 210.3 mn. PAT margin increased from 19% in Q3 FY19 to 30% in Q3 FY20 on account of exceptional item. The company has opted to avail Sabka Vikas (Legacy Dispute Resolution) Scheme, 2019 announced by the Government of India in Sept. 2019. As per this scheme, the company will get relief ranging from 40% to 70% of the disputed service tax demands and full waiver of interest and penalty thereon. Accordingly, the payments made during the current quarter towards settlement of these pending litigations under the scheme and the earlier payments made under protest have been adjusted against the provision and the excess balance as per the books has been reversed as income during the quarter ending 31st Dec. 2019.
- Q3 FY20 Cash PAT (PAT + depreciation) increased by 29% YoY from Rs. 244 mn to Rs 315 mn, indicating continued generation of healthy operating cash flows which will be employed for upcoming projects

#### FINANCIALS - P&L STATEMENT

| Particulars (Rs Mn)                      | Q3 FY 20                                                                                                                                                                                                                                                                                                                                                                                                                                                                                                                                                                                                                                                                                                                                                                                                                                                                                                                                                                                                                                                                                                                                                                                                                                                                                                                                                                                                                                                                                                                                                                                                                                                                                                                                                                                                                                                                                                                                                                                                                                                                                                                       | Q3 FY 19 | YoY %   | 9M FY 20 | 9M FY 19 | YoY %  |
|------------------------------------------|--------------------------------------------------------------------------------------------------------------------------------------------------------------------------------------------------------------------------------------------------------------------------------------------------------------------------------------------------------------------------------------------------------------------------------------------------------------------------------------------------------------------------------------------------------------------------------------------------------------------------------------------------------------------------------------------------------------------------------------------------------------------------------------------------------------------------------------------------------------------------------------------------------------------------------------------------------------------------------------------------------------------------------------------------------------------------------------------------------------------------------------------------------------------------------------------------------------------------------------------------------------------------------------------------------------------------------------------------------------------------------------------------------------------------------------------------------------------------------------------------------------------------------------------------------------------------------------------------------------------------------------------------------------------------------------------------------------------------------------------------------------------------------------------------------------------------------------------------------------------------------------------------------------------------------------------------------------------------------------------------------------------------------------------------------------------------------------------------------------------------------|----------|---------|----------|----------|--------|
| Sale of Services                         | 513.4                                                                                                                                                                                                                                                                                                                                                                                                                                                                                                                                                                                                                                                                                                                                                                                                                                                                                                                                                                                                                                                                                                                                                                                                                                                                                                                                                                                                                                                                                                                                                                                                                                                                                                                                                                                                                                                                                                                                                                                                                                                                                                                          | 566.1    | -9.3%   | 1,747.6  | 1,691.9  | 3.3%   |
| Sale of products                         | 186.4                                                                                                                                                                                                                                                                                                                                                                                                                                                                                                                                                                                                                                                                                                                                                                                                                                                                                                                                                                                                                                                                                                                                                                                                                                                                                                                                                                                                                                                                                                                                                                                                                                                                                                                                                                                                                                                                                                                                                                                                                                                                                                                          | 194.4    | -4.1%   | 535.5    | 520.4    | 2.9%   |
| Other Operating Revenue                  | 0.3                                                                                                                                                                                                                                                                                                                                                                                                                                                                                                                                                                                                                                                                                                                                                                                                                                                                                                                                                                                                                                                                                                                                                                                                                                                                                                                                                                                                                                                                                                                                                                                                                                                                                                                                                                                                                                                                                                                                                                                                                                                                                                                            | -        | -       | 1.5      | -        | -      |
| Revenue from Operations                  | 700.1                                                                                                                                                                                                                                                                                                                                                                                                                                                                                                                                                                                                                                                                                                                                                                                                                                                                                                                                                                                                                                                                                                                                                                                                                                                                                                                                                                                                                                                                                                                                                                                                                                                                                                                                                                                                                                                                                                                                                                                                                                                                                                                          | 760.5    | -7.9%   | 2,284.5  | 2,212.3  | 3.3%   |
| Cost of materials consumed               | 39.5                                                                                                                                                                                                                                                                                                                                                                                                                                                                                                                                                                                                                                                                                                                                                                                                                                                                                                                                                                                                                                                                                                                                                                                                                                                                                                                                                                                                                                                                                                                                                                                                                                                                                                                                                                                                                                                                                                                                                                                                                                                                                                                           | 37.4     | 5.8%    | 107.8    | 99.8     | 8.0%   |
| Purchase of stock-in-trade               | 51.5                                                                                                                                                                                                                                                                                                                                                                                                                                                                                                                                                                                                                                                                                                                                                                                                                                                                                                                                                                                                                                                                                                                                                                                                                                                                                                                                                                                                                                                                                                                                                                                                                                                                                                                                                                                                                                                                                                                                                                                                                                                                                                                           | 55.5     | -7.3%   | 136.4    | 133.7    | 2.0%   |
| Changes in inventories of stock-in-trade | -6.0                                                                                                                                                                                                                                                                                                                                                                                                                                                                                                                                                                                                                                                                                                                                                                                                                                                                                                                                                                                                                                                                                                                                                                                                                                                                                                                                                                                                                                                                                                                                                                                                                                                                                                                                                                                                                                                                                                                                                                                                                                                                                                                           | -6.4     | -       | -8.3     | -3.7     | -      |
| Employee benefits expense                | 103.8                                                                                                                                                                                                                                                                                                                                                                                                                                                                                                                                                                                                                                                                                                                                                                                                                                                                                                                                                                                                                                                                                                                                                                                                                                                                                                                                                                                                                                                                                                                                                                                                                                                                                                                                                                                                                                                                                                                                                                                                                                                                                                                          | 95.7     | 8.6%    | 309.6    | 289.9    | 6.8%   |
| Other expenses                           | 261.6                                                                                                                                                                                                                                                                                                                                                                                                                                                                                                                                                                                                                                                                                                                                                                                                                                                                                                                                                                                                                                                                                                                                                                                                                                                                                                                                                                                                                                                                                                                                                                                                                                                                                                                                                                                                                                                                                                                                                                                                                                                                                                                          | 280.7    | -6.8%   | 748.7    | 729.5    | 2.6%   |
| Total Expense                            | 450.6                                                                                                                                                                                                                                                                                                                                                                                                                                                                                                                                                                                                                                                                                                                                                                                                                                                                                                                                                                                                                                                                                                                                                                                                                                                                                                                                                                                                                                                                                                                                                                                                                                                                                                                                                                                                                                                                                                                                                                                                                                                                                                                          | 462.8    | -2.7%   | 1,294.2  | 1,249.2  | 3.6%   |
| EBITDA                                   | 249.6                                                                                                                                                                                                                                                                                                                                                                                                                                                                                                                                                                                                                                                                                                                                                                                                                                                                                                                                                                                                                                                                                                                                                                                                                                                                                                                                                                                                                                                                                                                                                                                                                                                                                                                                                                                                                                                                                                                                                                                                                                                                                                                          | 297.7    | -16.2%  | 990.3    | 963.2    | 2.8%   |
| EBITDA Margin %                          | 35.6%                                                                                                                                                                                                                                                                                                                                                                                                                                                                                                                                                                                                                                                                                                                                                                                                                                                                                                                                                                                                                                                                                                                                                                                                                                                                                                                                                                                                                                                                                                                                                                                                                                                                                                                                                                                                                                                                                                                                                                                                                                                                                                                          | 39.1%    | -350bps | 43.3%    | 43.5%    | -19bps |
| Other Income                             | 27.3                                                                                                                                                                                                                                                                                                                                                                                                                                                                                                                                                                                                                                                                                                                                                                                                                                                                                                                                                                                                                                                                                                                                                                                                                                                                                                                                                                                                                                                                                                                                                                                                                                                                                                                                                                                                                                                                                                                                                                                                                                                                                                                           | 25.8     | 5.8%    | 95.2     | 68.7     | 38.5%  |
| Depreciation                             | 104.8                                                                                                                                                                                                                                                                                                                                                                                                                                                                                                                                                                                                                                                                                                                                                                                                                                                                                                                                                                                                                                                                                                                                                                                                                                                                                                                                                                                                                                                                                                                                                                                                                                                                                                                                                                                                                                                                                                                                                                                                                                                                                                                          | 98.6     | 6.3%    | 314.2    | 296.3    | 6.0%   |
| Finance Cost                             | 1.7                                                                                                                                                                                                                                                                                                                                                                                                                                                                                                                                                                                                                                                                                                                                                                                                                                                                                                                                                                                                                                                                                                                                                                                                                                                                                                                                                                                                                                                                                                                                                                                                                                                                                                                                                                                                                                                                                                                                                                                                                                                                                                                            | 0.4      | -       | 5.3      | 4.0      | 31.7%  |
| РВТ                                      | 170.4                                                                                                                                                                                                                                                                                                                                                                                                                                                                                                                                                                                                                                                                                                                                                                                                                                                                                                                                                                                                                                                                                                                                                                                                                                                                                                                                                                                                                                                                                                                                                                                                                                                                                                                                                                                                                                                                                                                                                                                                                                                                                                                          | 224.6    | -24.1%  | 766.03   | 731.56   | 4.7%   |
| Exceptional item                         | 155.7                                                                                                                                                                                                                                                                                                                                                                                                                                                                                                                                                                                                                                                                                                                                                                                                                                                                                                                                                                                                                                                                                                                                                                                                                                                                                                                                                                                                                                                                                                                                                                                                                                                                                                                                                                                                                                                                                                                                                                                                                                                                                                                          | -        | -       | 155.7    | -        | -      |
| Tax Expense                              | 115.7                                                                                                                                                                                                                                                                                                                                                                                                                                                                                                                                                                                                                                                                                                                                                                                                                                                                                                                                                                                                                                                                                                                                                                                                                                                                                                                                                                                                                                                                                                                                                                                                                                                                                                                                                                                                                                                                                                                                                                                                                                                                                                                          | 79.4     | 45.8%   | 289.5    | 247.3    | 17.1%  |
| PAT                                      | 210.3                                                                                                                                                                                                                                                                                                                                                                                                                                                                                                                                                                                                                                                                                                                                                                                                                                                                                                                                                                                                                                                                                                                                                                                                                                                                                                                                                                                                                                                                                                                                                                                                                                                                                                                                                                                                                                                                                                                                                                                                                                                                                                                          | 145.2    | 44.9%   | 632.2    | 484.3    | 30.5%  |
| PAT Margin %                             | 30.0%                                                                                                                                                                                                                                                                                                                                                                                                                                                                                                                                                                                                                                                                                                                                                                                                                                                                                                                                                                                                                                                                                                                                                                                                                                                                                                                                                                                                                                                                                                                                                                                                                                                                                                                                                                                                                                                                                                                                                                                                                                                                                                                          | 19.1%    | 1095bps | 27.7%    | 21.9%    | 578bps |
| // V V /                                 | A THE STATE OF THE |          |         |          |          |        |