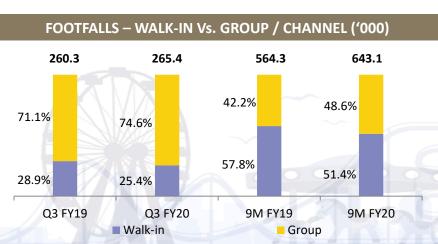

| 9M FY20<br>633.1 | 9M FY19<br>537.5 | YoY % |
| Total Revenues (Rs Mn) * No of Visitors (In '000) |                  |                  |       |

<sup>\*</sup> Includes sale of services, sales of products & other operating income.



| LOCATION                                           | косні |
|----------------------------------------------------|-------|
| Total Land Available (In Acres)                    | 93.2  |
| Developed Land (In Acres)                          | 28.7  |
| Land Availability for Future development(In Acres) | 64.4  |
| Total No of Rides                                  | 57    |
| No of Wet Rides                                    | 22    |
| No of Dry Rides                                    | 35    |

#### **KOCHI PARK – REVENUE & FOOTFALL ANALYSIS**











AVG. NON-TICKET REVENUE PER VISITOR (In Rs)





**HYDERABAD PARK** 









#### PORTFOLIO UPDATE – AMUSEMENT PARK, HYDERABAD



- Launched in April 2016 by the name 'Wonderla'.
- Situated on 49.5 acres of land, and currently occupying 27.0 acres for 46 land and water-based attractions and other allied facilities.
- 4 company operated restaurants offering various cuisines
- The Park has won 6 awards since inception
- Launched 2 rides: Funky Monkey Drop Tower specially designed for children. The ride takes to a maximum height of 4 meters, giving a miniature experience of a free fall. The capacity of the ride is 6 kids at a time with a duration of 4 minutes per ride.

  Rocking Tug A family ride imported from Italy; shaped like a ship, it gives the riders a thrilling ship riding & sail