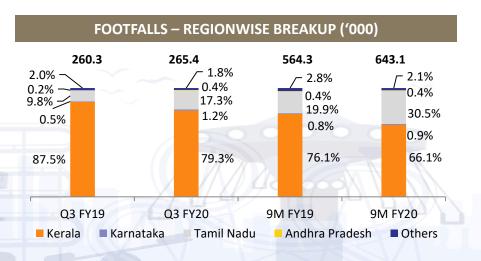

| Total Revenues (Rs Mn) * No of Visitors (In '000) |                  |                  |       |

<sup>\*</sup> Includes sale of services, sales of products & other operating income.



| LOCATION                                           | косні |
|----------------------------------------------------|-------|
| Total Land Available (In Acres)                    | 93.2  |
| Developed Land (In Acres)                          | 28.7  |
| Land Availability for Future development(In Acres) | 64.4  |
| Total No of Rides                                  | 57    |
| No of Wet Rides                                    | 22    |
| No of Dry Rides                                    | 35    |

#### **KOCHI PARK – REVENUE & FOOTFALL ANALYSIS**











AVG. NON-TICKET REVENUE PER VISITOR (In Rs)





**HYDERABAD PARK** 









#### PORTFOLIO UPDATE – AMUSEMENT PARK, HYDERABAD



- Launched in April 2016 by the name 'Wonderla'.
- Situated on 49.5 acres of land, and currently occupying 27.0 acres for 46 land and water-based attractions and other allied facilities.
- 4 company operated restaurants offering various cuisines
- The Park has won 6 awards since inception
- Launched 2 rides: Funky Monkey Drop Tower specially designed for children. The ride takes to a maximum height of 4 meters, giving a miniature experience of a free fall. The capacity of the ride is 6 kids at a time with a duration of 4 minutes per ride.

  Rocking Tug A family ride imported from Italy; shaped like a ship, it gives the riders a thrilling ship riding & sailing experience.

|