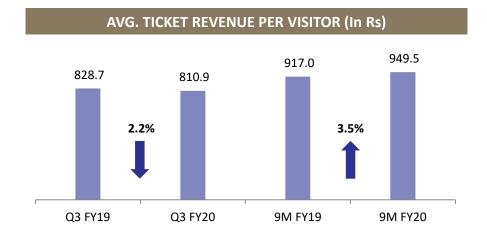

#### **Q3 & 9M FY20 REVENUE ANALYSIS**

#### Q3 & 9M FY20 REVENUE ANALYSIS

#### **AVG. TICKET REVENUE PER VISITOR (PARKS) (In Rs)**