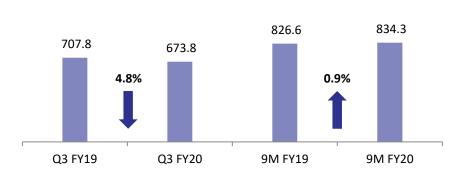

#### **FINANCIAL UPDATE**

- Q3 FY20 Revenue from operations seen at Rs 700.12 mn impacted majorly by 5.3% YoY decline in footfalls attributable to poor consumer sentiment & reduced discretionary spends, and 2.6% YoY reduction in avg. revenue per visitor
- Q3 FY20 ticket revenue reduced by 10% YoY and non-ticket revenue reduced by 3% YoY
  - Kochi park witnessed 1.2% YoY growth in avg. ticket revenue, 4.8% YoY growth in avg. non-ticket revenue and 2% YoY growth in footfalls.
  - Hyderabad park witnessed 8.6% YoY reduction in avg. ticket revenue, avg. non-ticket revenue was flat and 9% YoY growth in footfalls.
  - Bangalore park witnessed 2.2% YoY reduction in avg. ticket revenue, 6.7% YoY growth in avg. non-ticket revenue and 22% YoY reduction in footfalls.
- Q3 FY20 EBITDA at Rs 250 mn, down by 16% YoY. EBITDA margin at 36% in Q3 FY20 vs 39% in Q3 FY19
- Q3 FY20 PAT increased by 45% YoY from Rs 145.2 mn to Rs. 210.3 mn. PAT margin increased from 19% in Q3 FY19 to 30% in Q3 FY20 on account of exceptional item. The company has opted to avail Sabka Vikas (Legacy Dispute Resolution) Scheme, 2019 announced by the Government of India in Sept. 2019. As per this scheme, the company will get relief ranging from 40% to 70% of the disputed service tax demands and full waiver of interest and penalty thereon. Accordingly, the payments made during the current quarter towards settlement of these pending litigations under the scheme and the earlier payments made under protest have been adjusted against the provision and the excess balance as per the books has been reversed as income during the quarter ending 31st Dec. 2019.
- Q3 FY20 Cash PAT (PAT + depreciation) increased by 29% YoY from Rs. 244 mn to Rs 315 mn, indicating continued generation of healthy operating cash flows which will be employed for upcoming projects

#### BREAK-UP OF NON-TICKET REVENUE (PARKS + RESORT) (In Rs Mn) \*

**BANGALORE PARK** 