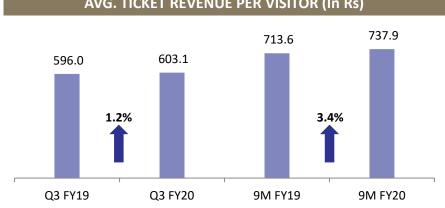

#### **AVG. TICKET REVENUE PER VISITOR (PARKS) (In Rs)**

#### **FINANCIAL UPDATE**

- Q3 FY20 Revenue from operations seen at Rs 700.12 mn impacted majorly by 5.3% YoY decline in footfalls attributable to poor consumer sentiment & reduced discretionary spends, and 2.6% YoY reduction in avg. revenue per visitor
- Q3 FY20 ticket revenue reduced by 10% YoY and non-ticket revenue reduced by 3% YoY
  - Kochi park witnessed 1.2% YoY growth in avg. ticket revenue, 4.8% YoY growth in avg. non-ticket revenue and 2% YoY growth in footfalls.
  - Hyderabad park witnessed 8.6% YoY reduction in avg. ticket revenue, avg. non-ticket revenue was flat and 9% YoY growth in footfalls.
  - Bangalore park witnessed 2.2% YoY reduction in avg. ticket revenue, 6.7% YoY growth in avg. non-ticket revenue and 22% YoY reduction in footfalls.
- Q3 FY20 EBITDA at Rs 250 mn, down by 16% YoY. EBITDA margin at 36% in Q3 FY20 vs 39% in Q3 FY19
- Q3 FY20 PAT increased by 45% YoY from Rs 145.2 mn to Rs. 210.3 mn. PAT margin increased from 19% in Q3 FY19 to 30% in Q3 FY20 on account of exceptional item. The company has opted to avail Sabka Vikas (Legacy Dispute Resolution) Scheme, 2019 announced by the Government of India in Sept. 2019. As per this scheme, the company will get relief ranging from 40% to 70% of the disputed service tax demands and full waiver of interest and penalty thereon. Accordingly, the payments made during the current quarter towards settlement of these pending litigations under the scheme and the earlier payments made under protest have been adjusted against the provision and the excess balance as per the books has been reversed as income during the quarter ending 31st Dec. 2019.
- Q3 FY20 Cash PAT (PAT + depreciation) increased by 29% YoY from Rs. 244 mn to Rs 315 mn, indicating continued generation of healthy operating cash flows which will be employed for upcoming projects