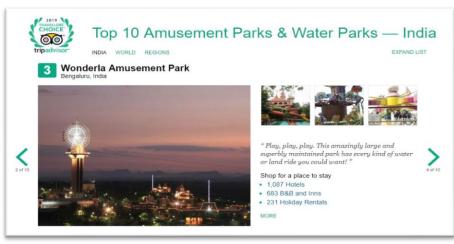

#### **COMPANY OVERVIEW – GLOBAL RANKING AND RECOGNITION**

Wonderla parks in Bangalore, Kochi and Hyderabad were ranked at #3, #4 and #7 in India by Tripadvisor

Wonderla Bangalore ranked 8<sup>th</sup> Best and Wonderla Kochi ranked 16<sup>th</sup> Best in Asia.