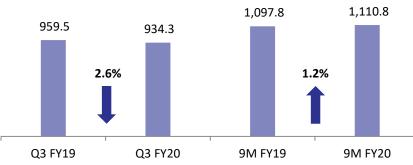

#### **FINANCIAL UPDATE**

- Q3 FY20 Revenue from operations seen at Rs 700.12 mn impacted majorly by 5.3% YoY decline in footfalls attributable to poor consumer sentiment & reduced discretionary spends, and 2.6% YoY reduction in avg. revenue per visitor
- Q3 FY20 ticket revenue reduced by 10% YoY and non-ticket revenue reduced by 3% YoY
  - Kochi park witnessed 1.2% YoY growth in avg. ticket revenue, 4.8% YoY growth in avg. non-ticket revenue and 2% YoY growth in footfalls.
  - Hyderabad park witnessed 8.6% YoY reduction in avg. ticket revenue, avg. non-ticket revenue was flat and 9% YoY growth in footfalls.
  - Bangalore park witnessed 2.2% YoY reduction in avg. ticket revenue, 6.7% YoY growth in avg. non-ticket revenue and 22% YoY reduction in footfalls.
- Q3 FY20 EBITDA at Rs 250 mn, down by 16% YoY. EBITDA margin at 36% in Q3 FY20 vs 39% in Q3 FY19
- Q3 FY20 PAT increased by 45% YoY from Rs 145.2 mn to Rs. 210.3 mn. PAT margin increased from 19% in Q3 FY19 to 30% in Q3 FY20 on account of exceptional item. The company has opted to avail Sabka Vikas (Legacy Dispute Resolution) Scheme, 2019 announced by the Government of India in Sept. 2019. As per this scheme, the company will get relief ranging from 40% to 70% of the disputed service tax demands and full waiver of interest and penalty thereon. Accordingly, the payments made during the current quarter towards settlement of these pending litigations under the scheme and the earlier payments made under protest have been adjusted against the provision and the excess balance as per the books has been reversed as income during the quarter ending 31st Dec. 2019.
- Q3 FY20 Cash PAT (PAT + depreciation) increased by 29% YoY from Rs. 244 mn to Rs 315 mn, indicating continued generation of healthy operating cash flows which will be employed for upcoming projects

#### **AVG. TICKET REVENUE PER VISITOR (PARKS) (In Rs)**