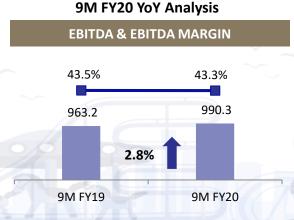

#### FINANCIALS - P&L STATEMENT

| Particulars (Rs Mn)                      | Q3 FY 20                                                                                                                                                                                                                                                                                                                                                                                                                                                                                                                                                                                                                                                                                                                                                                                                                                                                                                                                                                                                                                                                                                                                                                                                                                                                                                                                                                                                                                                                                                                                                                                                                                                                                                                                                                                                                                                                                                                                                                                                                                                                                                                       | Q3 FY 19 | YoY %   | 9M FY 20 | 9M FY 19 | YoY %  |
|------------------------------------------|--------------------------------------------------------------------------------------------------------------------------------------------------------------------------------------------------------------------------------------------------------------------------------------------------------------------------------------------------------------------------------------------------------------------------------------------------------------------------------------------------------------------------------------------------------------------------------------------------------------------------------------------------------------------------------------------------------------------------------------------------------------------------------------------------------------------------------------------------------------------------------------------------------------------------------------------------------------------------------------------------------------------------------------------------------------------------------------------------------------------------------------------------------------------------------------------------------------------------------------------------------------------------------------------------------------------------------------------------------------------------------------------------------------------------------------------------------------------------------------------------------------------------------------------------------------------------------------------------------------------------------------------------------------------------------------------------------------------------------------------------------------------------------------------------------------------------------------------------------------------------------------------------------------------------------------------------------------------------------------------------------------------------------------------------------------------------------------------------------------------------------|----------|---------|----------|----------|--------|
| Sale of Services                         | 513.4                                                                                                                                                                                                                                                                                                                                                                                                                                                                                                                                                                                                                                                                                                                                                                                                                                                                                                                                                                                                                                                                                                                                                                                                                                                                                                                                                                                                                                                                                                                                                                                                                                                                                                                                                                                                                                                                                                                                                                                                                                                                                                                          | 566.1    | -9.3%   | 1,747.6  | 1,691.9  | 3.3%   |
| Sale of products                         | 186.4                                                                                                                                                                                                                                                                                                                                                                                                                                                                                                                                                                                                                                                                                                                                                                                                                                                                                                                                                                                                                                                                                                                                                                                                                                                                                                                                                                                                                                                                                                                                                                                                                                                                                                                                                                                                                                                                                                                                                                                                                                                                                                                          | 194.4    | -4.1%   | 535.5    | 520.4    | 2.9%   |
| Other Operating Revenue                  | 0.3                                                                                                                                                                                                                                                                                                                                                                                                                                                                                                                                                                                                                                                                                                                                                                                                                                                                                                                                                                                                                                                                                                                                                                                                                                                                                                                                                                                                                                                                                                                                                                                                                                                                                                                                                                                                                                                                                                                                                                                                                                                                                                                            | -        | -       | 1.5      | -        | -      |
| Revenue from Operations                  | 700.1                                                                                                                                                                                                                                                                                                                                                                                                                                                                                                                                                                                                                                                                                                                                                                                                                                                                                                                                                                                                                                                                                                                                                                                                                                                                                                                                                                                                                                                                                                                                                                                                                                                                                                                                                                                                                                                                                                                                                                                                                                                                                                                          | 760.5    | -7.9%   | 2,284.5  | 2,212.3  | 3.3%   |
| Cost of materials consumed               | 39.5                                                                                                                                                                                                                                                                                                                                                                                                                                                                                                                                                                                                                                                                                                                                                                                                                                                                                                                                                                                                                                                                                                                                                                                                                                                                                                                                                                                                                                                                                                                                                                                                                                                                                                                                                                                                                                                                                                                                                                                                                                                                                                                           | 37.4     | 5.8%    | 107.8    | 99.8     | 8.0%   |
| Purchase of stock-in-trade               | 51.5                                                                                                                                                                                                                                                                                                                                                                                                                                                                                                                                                                                                                                                                                                                                                                                                                                                                                                                                                                                                                                                                                                                                                                                                                                                                                                                                                                                                                                                                                                                                                                                                                                                                                                                                                                                                                                                                                                                                                                                                                                                                                                                           | 55.5     | -7.3%   | 136.4    | 133.7    | 2.0%   |
| Changes in inventories of stock-in-trade | -6.0                                                                                                                                                                                                                                                                                                                                                                                                                                                                                                                                                                                                                                                                                                                                                                                                                                                                                                                                                                                                                                                                                                                                                                                                                                                                                                                                                                                                                                                                                                                                                                                                                                                                                                                                                                                                                                                                                                                                                                                                                                                                                                                           | -6.4     | -       | -8.3     | -3.7     | -      |
| Employee benefits expense                | 103.8                                                                                                                                                                                                                                                                                                                                                                                                                                                                                                                                                                                                                                                                                                                                                                                                                                                                                                                                                                                                                                                                                                                                                                                                                                                                                                                                                                                                                                                                                                                                                                                                                                                                                                                                                                                                                                                                                                                                                                                                                                                                                                                          | 95.7     | 8.6%    | 309.6    | 289.9    | 6.8%   |
| Other expenses                           | 261.6                                                                                                                                                                                                                                                                                                                                                                                                                                                                                                                                                                                                                                                                                                                                                                                                                                                                                                                                                                                                                                                                                                                                                                                                                                                                                                                                                                                                                                                                                                                                                                                                                                                                                                                                                                                                                                                                                                                                                                                                                                                                                                                          | 280.7    | -6.8%   | 748.7    | 729.5    | 2.6%   |
| Total Expense                            | 450.6                                                                                                                                                                                                                                                                                                                                                                                                                                                                                                                                                                                                                                                                                                                                                                                                                                                                                                                                                                                                                                                                                                                                                                                                                                                                                                                                                                                                                                                                                                                                                                                                                                                                                                                                                                                                                                                                                                                                                                                                                                                                                                                          | 462.8    | -2.7%   | 1,294.2  | 1,249.2  | 3.6%   |
| EBITDA                                   | 249.6                                                                                                                                                                                                                                                                                                                                                                                                                                                                                                                                                                                                                                                                                                                                                                                                                                                                                                                                                                                                                                                                                                                                                                                                                                                                                                                                                                                                                                                                                                                                                                                                                                                                                                                                                                                                                                                                                                                                                                                                                                                                                                                          | 297.7    | -16.2%  | 990.3    | 963.2    | 2.8%   |
| EBITDA Margin %                          | 35.6%                                                                                                                                                                                                                                                                                                                                                                                                                                                                                                                                                                                                                                                                                                                                                                                                                                                                                                                                                                                                                                                                                                                                                                                                                                                                                                                                                                                                                                                                                                                                                                                                                                                                                                                                                                                                                                                                                                                                                                                                                                                                                                                          | 39.1%    | -350bps | 43.3%    | 43.5%    | -19bps |
| Other Income                             | 27.3                                                                                                                                                                                                                                                                                                                                                                                                                                                                                                                                                                                                                                                                                                                                                                                                                                                                                                                                                                                                                                                                                                                                                                                                                                                                                                                                                                                                                                                                                                                                                                                                                                                                                                                                                                                                                                                                                                                                                                                                                                                                                                                           | 25.8     | 5.8%    | 95.2     | 68.7     | 38.5%  |
| Depreciation                             | 104.8                                                                                                                                                                                                                                                                                                                                                                                                                                                                                                                                                                                                                                                                                                                                                                                                                                                                                                                                                                                                                                                                                                                                                                                                                                                                                                                                                                                                                                                                                                                                                                                                                                                                                                                                                                                                                                                                                                                                                                                                                                                                                                                          | 98.6     | 6.3%    | 314.2    | 296.3    | 6.0%   |
| Finance Cost                             | 1.7                                                                                                                                                                                                                                                                                                                                                                                                                                                                                                                                                                                                                                                                                                                                                                                                                                                                                                                                                                                                                                                                                                                                                                                                                                                                                                                                                                                                                                                                                                                                                                                                                                                                                                                                                                                                                                                                                                                                                                                                                                                                                                                            | 0.4      | -       | 5.3      | 4.0      | 31.7%  |
| РВТ                                      | 170.4                                                                                                                                                                                                                                                                                                                                                                                                                                                                                                                                                                                                                                                                                                                                                                                                                                                                                                                                                                                                                                                                                                                                                                                                                                                                                                                                                                                                                                                                                                                                                                                                                                                                                                                                                                                                                                                                                                                                                                                                                                                                                                                          | 224.6    | -24.1%  | 766.03   | 731.56   | 4.7%   |
| Exceptional item                         | 155.7                                                                                                                                                                                                                                                                                                                                                                                                                                                                                                                                                                                                                                                                                                                                                                                                                                                                                                                                                                                                                                                                                                                                                                                                                                                                                                                                                                                                                                                                                                                                                                                                                                                                                                                                                                                                                                                                                                                                                                                                                                                                                                                          | -        | -       | 155.7    | -        | -      |
| Tax Expense                              | 115.7                                                                                                                                                                                                                                                                                                                                                                                                                                                                                                                                                                                                                                                                                                                                                                                                                                                                                                                                                                                                                                                                                                                                                                                                                                                                                                                                                                                                                                                                                                                                                                                                                                                                                                                                                                                                                                                                                                                                                                                                                                                                                                                          | 79.4     | 45.8%   | 289.5    | 247.3    | 17.1%  |
| PAT                                      | 210.3                                                                                                                                                                                                                                                                                                                                                                                                                                                                                                                                                                                                                                                                                                                                                                                                                                                                                                                                                                                                                                                                                                                                                                                                                                                                                                                                                                                                                                                                                                                                                                                                                                                                                                                                                                                                                                                                                                                                                                                                                                                                                                                          | 145.2    | 44.9%   | 632.2    | 484.3    | 30.5%  |
| PAT Margin %                             | 30.0%                                                                                                                                                                                                                                                                                                                                                                                                                                                                                                                                                                                                                                                                                                                                                                                                                                                                                                                                                                                                                                                                                                                                                                                                                                                                                                                                                                                                                                                                                                                                                                                                                                                                                                                                                                                                                                                                                                                                                                                                                                                                                                                          | 19.1%    | 1095bps | 27.7%    | 21.9%    | 578bps |
| // V V /                                 | A THE STATE OF THE |          |         |          |          |        |