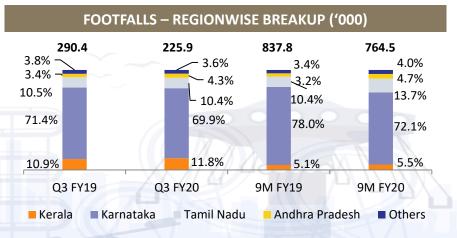

-5%    |
| Total Revenues (Rs Mn) * No of Visitors (In '000) | 947.7<br>764.5 |          |        |

<sup>\*</sup> Includes sale of services, sales of products & other operating income.



| LOCATION                                            | BANGALORE |
|-----------------------------------------------------|-----------|
| Total Land Available (In Acres)                     | 81.7      |
| Developed Land (In Acres)                           | 39.2      |
| Land Availability for Future development (In Acres) | 42.5      |
| Total No of Rides                                   | 61        |
| No of Wet Rides                                     | 21        |
| No of Dry Rides                                     | 40        |

#### **BANGALORE PARK – REVENUE & FOOTFALL ANALYSIS**













#### PORTFOLIO UPDATE – WONDERLA RESORT, BANGALORE



- Three Star leisure resort attached to the amusement park; launched in March 2012
- The resort has 84 luxury rooms
- The resort also has 4 banquet halls / conference rooms, totalling 8,900 sq. ft. with a capacity to hold 800 guests and a well equipped board room
- Suitable for hosting wedding receptions, parties and other corporate events and meetings
- Other amenities include a multi-cuisine restaurant, rest-o-bar, solar heated swimming pool, recreation area, kids' activity centre and a well equipped gym



|                                                      | Q3 FY20 | Q3 FY19 | YoY % |                                                      | 9M F20 | 9M FY19 | YoY % |
|------------------------------------------------------|------