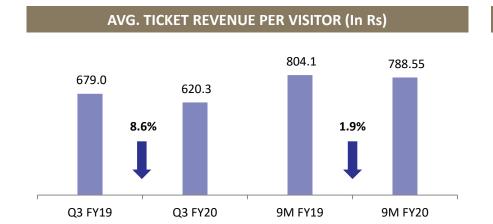

#### **Q3 & 9M FY20 REVENUE ANALYSIS**

#### Q3 & 9M FY20 REVENUE ANALYSIS

#### **AVG. TICKET REVENUE PER VISITOR (PARKS) (In Rs)**