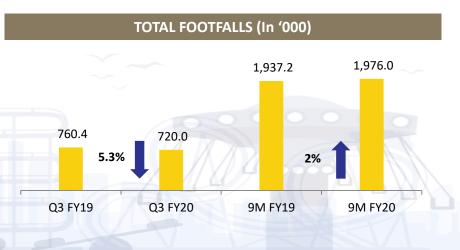

#### **FINANCIAL UPDATE**

- Q3 FY20 Revenue from operations seen at Rs 700.12 mn impacted majorly by 5.3% YoY decline in footfalls attributable to poor consumer sentiment & reduced discretionary spends, and 2.6% YoY reduction in avg. revenue per visitor
- Q3 FY20 ticket revenue reduced by 10% YoY and non-ticket revenue reduced by 3% YoY
  - Kochi park witnessed 1.2% YoY growth in avg. ticket revenue, 4.8% YoY growth in avg. non-ticket revenue and 2% YoY growth in footfalls.
  - Hyderabad park witnessed 8.6% YoY reduction in avg. ticket revenue, avg. non-ticket revenue was flat and 9% YoY growth in footfalls.
  - Bangalore park witnessed 2.2% YoY reduction in avg. ticket revenue, 6.7% YoY growth in avg. non-ticket revenue and 22% YoY reduction in footfalls.
- Q3 FY20 EBITDA at Rs 250 mn, down by 16% YoY. EBITDA margin at 36% in Q3 FY20 vs 39% in Q3 FY19
- Q3 FY20 PAT increased by 45% YoY from Rs 145.2 mn to Rs. 210.3 mn. PAT margin increased from 19% in Q3 FY19 to 30% in Q3 FY20 on account of exceptional item. The company has opted to avail Sabka Vikas (Legacy Dispute Resolution) Scheme, 2019 announced by the Government of India in Sept. 2019. As per this scheme, the company will get relief ranging from 40% to 70% of the disputed service tax demands and full waiver of interest and penalty thereon. Accordingly, the payments made during the current quarter towards settlement of these pending litigations under the scheme and the earlier payments made under protest have been adjusted against the provision and the excess balance as per the books has been reversed as income during the quarter ending 31st Dec. 2019.
- Q3 FY20 Cash PAT (PAT + depreciation) increased by 29% YoY from Rs. 244 mn to Rs 315 mn, indicating continued generation of healthy operating cash flows which will be employed for upcoming projects

#### **Q3 & 9M FY20 REVENUE ANALYSIS**

#### Q3 & 9M FY20 REVENUE ANALYSIS