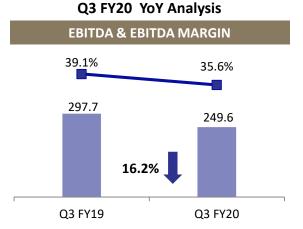

#### **FINANCIAL UPDATE**

- Q3 FY20 Revenue from operations seen at Rs 700.12 mn impacted majorly by 5.3% YoY decline in footfalls attributable to poor consumer sentiment & reduced discretionary spends, and 2.6% YoY reduction in avg. revenue per visitor
- Q3 FY20 ticket revenue reduced by 10% YoY and non-ticket revenue reduced by 3% YoY
  - Kochi park witnessed 1.2% YoY growth in avg. ticket revenue, 4.8% YoY growth in avg. non-ticket revenue and 2% YoY growth in footfalls.
  - Hyderabad park witnessed 8.6% YoY reduction in avg. ticket revenue, avg. non-ticket revenue was flat and 9% YoY growth in footfalls.
  - Bangalore park witnessed 2.2% YoY reduction in avg. ticket revenue, 6.7% YoY growth in avg. non-ticket revenue and 22% YoY reduction in footfalls.
- Q3 FY20 EBITDA at Rs 250 mn, down by 16% YoY. EBITDA margin at 36% in Q3 FY20 vs 39% in Q3 FY19
- Q3 FY20 PAT increased by 45% YoY from Rs 145.2 mn to Rs. 210.3 mn. PAT margin increased from 19% in Q3 FY19 to 30% in Q3 FY20 on account of exceptional item. The company has opted to avail Sabka Vikas (Legacy Dispute Resolution) Scheme, 2019 announced by the Government of India in Sept. 2019. As per this scheme, the company will get relief ranging from 40% to 70% of the disputed service tax demands and full waiver of interest and penalty thereon. Accordingly, the payments made during the current quarter towards settlement of these pending litigations under the scheme and the earlier payments made under protest have been adjusted against the provision and the excess balance as per the books has been reversed as income during the quarter ending 31st Dec. 2019.
- Q3 FY20 Cash PAT (PAT + depreciation) increased by 29% YoY from Rs. 244 mn to Rs 315 mn, indicating continued generation of healthy operating cash flows which will be employed for upcoming projects

#### FINANCIALS - P&L STATEMENT

| Particulars (Rs Mn)                      | Q3 FY 20                                                                                                                                                                                                                                                                                                                                                                                                                                                                                                                                                                                                                                                                                                                                                                                                                                                                                                                                                                                                                                                                                                                                                                                                                                                                                                                                                                                                                                                                                                                                                                                                                                                                                                                                                                                                                                                                                                                                                                                                                                                                                                                       | Q3 FY 19 | YoY %   | 9M FY 20 | 9M FY 19 | YoY %  |
|------------------------------------------|--------------------------------------------------------------------------------------------------------------------------------------------------------------------------------------------------------------------------------------------------------------------------------------------------------------------------------------------------------------------------------------------------------------------------------------------------------------------------------------------------------------------------------------------------------------------------------------------------------------------------------------------------------------------------------------------------------------------------------------------------------------------------------------------------------------------------------------------------------------------------------------------------------------------------------------------------------------------------------------------------------------------------------------------------------------------------------------------------------------------------------------------------------------------------------------------------------------------------------------------------------------------------------------------------------------------------------------------------------------------------------------------------------------------------------------------------------------------------------------------------------------------------------------------------------------------------------------------------------------------------------------------------------------------------------------------------------------------------------------------------------------------------------------------------------------------------------------------------------------------------------------------------------------------------------------------------------------------------------------------------------------------------------------------------------------------------------------------------------------------------------|----------|---------|----------|----------|--------|
| Sale of Services                         | 513.4                                                                                                                                                                                                                                                                                                                                                                                                                                                                                                                                                                                                                                                                                                                                                                                                                                                                                                                                                                                                                                                                                                                                                                                                                                                                                                                                                                                                                                                                                                                                                                                                                                                                                                                                                                                                                                                                                                                                                                                                                                                                                                                          | 566.1    | -9.3%   | 1,747.6  | 1,691.9  | 3.3%   |
| Sale of products                         | 186.4                                                                                                                                                                                                                                                                                                                                                                                                                                                                                                                                                                                                                                                                                                                                                                                                                                                                                                                                                                                                                                                                                                                                                                                                                                                                                                                                                                                                                                                                                                                                                                                                                                                                                                                                                                                                                                                                                                                                                                                                                                                                                                                          | 194.4    | -4.1%   | 535.5    | 520.4    | 2.9%   |
| Other Operating Revenue                  | 0.3                                                                                                                                                                                                                                                                                                                                                                                                                                                                                                                                                                                                                                                                                                                                                                                                                                                                                                                                                                                                                                                                                                                                                                                                                                                                                                                                                                                                                                                                                                                                                                                                                                                                                                                                                                                                                                                                                                                                                                                                                                                                                                                            | -        | -       | 1.5      | -        | -      |
| Revenue from Operations                  | 700.1                                                                                                                                                                                                                                                                                                                                                                                                                                                                                                                                                                                                                                                                                                                                                                                                                                                                                                                                                                                                                                                                                                                                                                                                                                                                                                                                                                                                                                                                                                                                                                                                                                                                                                                                                                                                                                                                                                                                                                                                                                                                                                                          | 760.5    | -7.9%   | 2,284.5  | 2,212.3  | 3.3%   |
| Cost of materials consumed               | 39.5                                                                                                                                                                                                                                                                                                                                                                                                                                                                                                                                                                                                                                                                                                                                                                                                                                                                                                                                                                                                                                                                                                                                                                                                                                                                                                                                                                                                                                                                                                                                                                                                                                                                                                                                                                                                                                                                                                                                                                                                                                                                                                                           | 37.4     | 5.8%    | 107.8    | 99.8     | 8.0%   |
| Purchase of stock-in-trade               | 51.5                                                                                                                                                                                                                                                                                                                                                                                                                                                                                                                                                                                                                                                                                                                                                                                                                                                                                                                                                                                                                                                                                                                                                                                                                                                                                                                                                                                                                                                                                                                                                                                                                                                                                                                                                                                                                                                                                                                                                                                                                                                                                                                           | 55.5     | -7.3%   | 136.4    | 133.7    | 2.0%   |
| Changes in inventories of stock-in-trade | -6.0                                                                                                                                                                                                                                                                                                                                                                                                                                                                                                                                                                                                                                                                                                                                                                                                                                                                                                                                                                                                                                                                                                                                                                                                                                                                                                                                                                                                                                                                                                                                                                                                                                                                                                                                                                                                                                                                                                                                                                                                                                                                                                                           | -6.4     | -       | -8.3     | -3.7     | -      |
| Employee benefits expense                | 103.8                                                                                                                                                                                                                                                                                                                                                                                                                                                                                                                                                                                                                                                                                                                                                                                                                                                                                                                                                                                                                                                                                                                                                                                                                                                                                                                                                                                                                                                                                                                                                                                                                                                                                                                                                                                                                                                                                                                                                                                                                                                                                                                          | 95.7     | 8.6%    | 309.6    | 289.9    | 6.8%   |
| Other expenses                           | 261.6                                                                                                                                                                                                                                                                                                                                                                                                                                                                                                                                                                                                                                                                                                                                                                                                                                                                                                                                                                                                                                                                                                                                                                                                                                                                                                                                                                                                                                                                                                                                                                                                                                                                                                                                                                                                                                                                                                                                                                                                                                                                                                                          | 280.7    | -6.8%   | 748.7    | 729.5    | 2.6%   |
| Total Expense                            | 450.6                                                                                                                                                                                                                                                                                                                                                                                                                                                                                                                                                                                                                                                                                                                                                                                                                                                                                                                                                                                                                                                                                                                                                                                                                                                                                                                                                                                                                                                                                                                                                                                                                                                                                                                                                                                                                                                                                                                                                                                                                                                                                                                          | 462.8    | -2.7%   | 1,294.2  | 1,249.2  | 3.6%   |
| EBITDA                                   | 249.6                                                                                                                                                                                                                                                                                                                                                                                                                                                                                                                                                                                                                                                                                                                                                                                                                                                                                                                                                                                                                                                                                                                                                                                                                                                                                                                                                                                                                                                                                                                                                                                                                                                                                                                                                                                                                                                                                                                                                                                                                                                                                                                          | 297.7    | -16.2%  | 990.3    | 963.2    | 2.8%   |
| EBITDA Margin %                          | 35.6%                                                                                                                                                                                                                                                                                                                                                                                                                                                                                                                                                                                                                                                                                                                                                                                                                                                                                                                                                                                                                                                                                                                                                                                                                                                                                                                                                                                                                                                                                                                                                                                                                                                                                                                                                                                                                                                                                                                                                                                                                                                                                                                          | 39.1%    | -350bps | 43.3%    | 43.5%    | -19bps |
| Other Income                             | 27.3                                                                                                                                                                                                                                                                                                                                                                                                                                                                                                                                                                                                                                                                                                                                                                                                                                                                                                                                                                                                                                                                                                                                                                                                                                                                                                                                                                                                                                                                                                                                                                                                                                                                                                                                                                                                                                                                                                                                                                                                                                                                                                                           | 25.8     | 5.8%    | 95.2     | 68.7     | 38.5%  |
| Depreciation                             | 104.8                                                                                                                                                                                                                                                                                                                                                                                                                                                                                                                                                                                                                                                                                                                                                                                                                                                                                                                                                                                                                                                                                                                                                                                                                                                                                                                                                                                                                                                                                                                                                                                                                                                                                                                                                                                                                                                                                                                                                                                                                                                                                                                          | 98.6     | 6.3%    | 314.2    | 296.3    | 6.0%   |
| Finance Cost                             | 1.7                                                                                                                                                                                                                                                                                                                                                                                                                                                                                                                                                                                                                                                                                                                                                                                                                                                                                                                                                                                                                                                                                                                                                                                                                                                                                                                                                                                                                                                                                                                                                                                                                                                                                                                                                                                                                                                                                                                                                                                                                                                                                                                            | 0.4      | -       | 5.3      | 4.0      | 31.7%  |
| РВТ                                      | 170.4                                                                                                                                                                                                                                                                                                                                                                                                                                                                                                                                                                                                                                                                                                                                                                                                                                                                                                                                                                                                                                                                                                                                                                                                                                                                                                                                                                                                                                                                                                                                                                                                                                                                                                                                                                                                                                                                                                                                                                                                                                                                                                                          | 224.6    | -24.1%  | 766.03   | 731.56   | 4.7%   |
| Exceptional item                         | 155.7                                                                                                                                                                                                                                                                                                                                                                                                                                                                                                                                                                                                                                                                                                                                                                                                                                                                                                                                                                                                                                                                                                                                                                                                                                                                                                                                                                                                                                                                                                                                                                                                                                                                                                                                                                                                                                                                                                                                                                                                                                                                                                                          | -        | -       | 155.7    | -        | -      |
| Tax Expense                              | 115.7                                                                                                                                                                                                                                                                                                                                                                                                                                                                                                                                                                                                                                                                                                                                                                                                                                                                                                                                                                                                                                                                                                                                                                                                                                                                                                                                                                                                                                                                                                                                                                                                                                                                                                                                                                                                                                                                                                                                                                                                                                                                                                                          | 79.4     | 45.8%   | 289.5    | 247.3    | 17.1%  |
| PAT                                      | 210.3                                                                                                                                                                                                                                                                                                                                                                                                                                                                                                                                                                                                                                                                                                                                                                                                                                                                                                                                                                                                                                                                                                                                                                                                                                                                                                                                                                                                                                                                                                                                                                                                                                                                                                                                                                                                                                                                                                                                                                                                                                                                                                                          | 145.2    | 44.9%   | 632.2    | 484.3    | 30.5%  |
| PAT Margin %                             | 30.0%                                                                                                                                                                                                                                                                                                                                                                                                                                                                                                                                                                                                                                                                                                                                                                                                                                                                                                                                                                                                                                                                                                                                                                                                                                                                                                                                                                                                                                                                                                                                                                                                                                                                                                                                                                                                                                                                                                                                                                                                                                                                                                                          | 19.1%    | 1095bps | 27.7%    | 21.9%    | 578bps |
| // V V /                                 | A THE STATE OF THE |          |         |          |          |        |