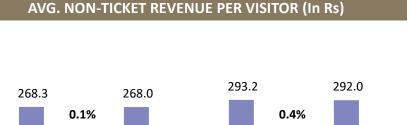

#### **Q3 & 9M FY20 REVENUE ANALYSIS**

#### Q3 & 9M FY20 REVENUE ANALYSIS

#### AVG. NON-TICKET REVENUE PER VISITOR (PARKS) (In Rs)

<sup>\*</sup> Includes sale of services, sales of products & other operating income.