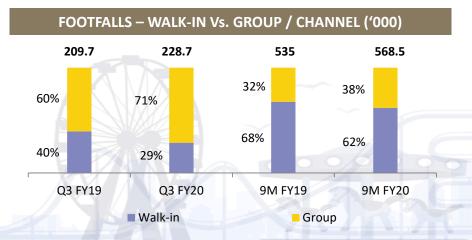

al Revenues (Rs Mn) * No of Visitors (In '000) |                  |                  |       |

<sup>\*</sup> Includes sale of services, sales of products & other operating income.



| LOCATION                                           | HYDERABAD |
|----------------------------------------------------|-----------|
| Total Land Available (In Acres)                    | 49.5      |
| Developed Land (In Acres)                          | 27.0      |
| Land Availability for Future development(In Acres) | 22.5      |
| Total No of Rides                                  | 44        |
| No of Wet Rides                                    | 18        |
| No of Dry Rides                                    | 26        |

#### **HYDERABAD PARK – REVENUE & FOOTFALL ANALYSIS**



9M FY20





9M FY19





Q3 FY20

Q3 FY19

#### FINANCIALS - P&L STATEMENT



| Particulars (Rs Mn)                      | Q3 FY 20