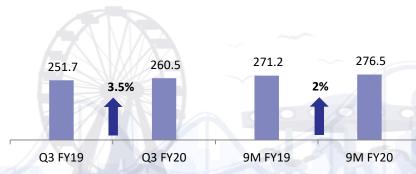

#### **FINANCIAL UPDATE**

- Q3 FY20 Revenue from operations seen at Rs 700.12 mn impacted majorly by 5.3% YoY decline in footfalls attributable to poor consumer sentiment & reduced discretionary spends, and 2.6% YoY reduction in avg. revenue per visitor
- Q3 FY20 ticket revenue reduced by 10% YoY and non-ticket revenue reduced by 3% YoY
  - Kochi park witnessed 1.2% YoY growth in avg. ticket revenue, 4.8% YoY growth in avg. non-ticket revenue and 2% YoY growth in footfalls.
  - Hyderabad park witnessed 8.6% YoY reduction in avg. ticket revenue, avg. non-ticket revenue was flat and 9% YoY growth in footfalls.
  - Bangalore park witnessed 2.2% YoY reduction in avg. ticket revenue, 6.7% YoY growth in avg. non-ticket revenue and 22% YoY reduction in footfalls.
- Q3 FY20 EBITDA at Rs 250 mn, down by 16% YoY. EBITDA margin at 36% in Q3 FY20 vs 39% in Q3 FY19
- Q3 FY20 PAT increased by 45% YoY from Rs 145.2 mn to Rs. 210.3 mn. PAT margin increased from 19% in Q3 FY19 to 30% in Q3 FY20 on account of exceptional item. The company has opted to avail Sabka Vikas (Legacy Dispute Resolution) Scheme, 2019 announced by the Government of India in Sept. 2019. As per this scheme, the company will get relief ranging from 40% to 70% of the disputed service tax demands and full waiver of interest and penalty thereon. Accordingly, the payments made during the current quarter towards settlement of these pending litigations under the scheme and the earlier payments made under protest have been adjusted against the provision and the excess balance as per the books has been reversed as income during the quarter ending 31st Dec. 2019.
- Q3 FY20 Cash PAT (PAT + depreciation) increased by 29% YoY from Rs. 244 mn to Rs 315 mn, indicating continued generation of healthy operating cash flows which will be employed for upcoming projects

#### AVG. NON-TICKET REVENUE PER VISITOR (PARKS) (In Rs)

<sup>\*</sup> Includes sale of services, sales of products & other operating income.