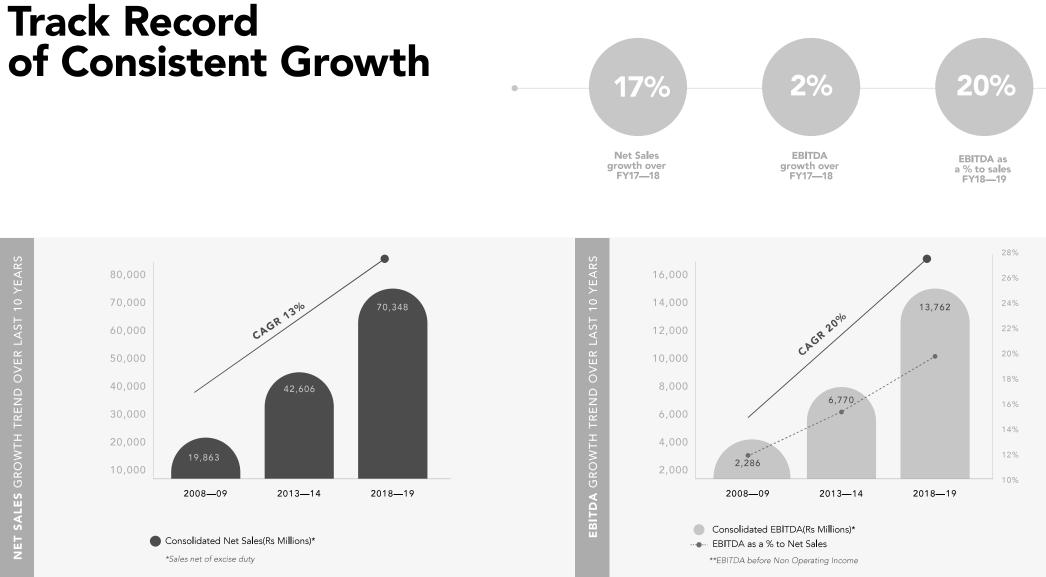

## Portfolio: Revenue Split

**Standalone Results** – % of Total Sales for 2018-19

1% 5% Others 4% Industrial Industrial **Resins etc** Adhesives 6% Pigments & Preparations IP 8% 15% Art & Crafts Materials etc. C&B 84% 56% Adhesives & Sealants 20% **Construction & Paint Chemicals** 