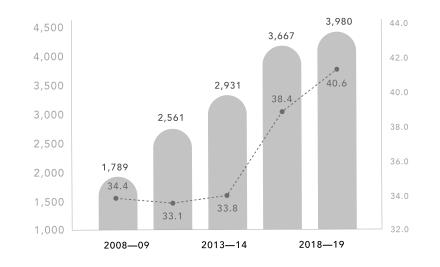

C&B - Consumer & Bazaar,IP - Industrial Products

Dividend payout (Rs Millions)

 $\cdots \bullet \cdots \,$  % to Net Profit (excluding exceptional items)

20

WHAT WE DO