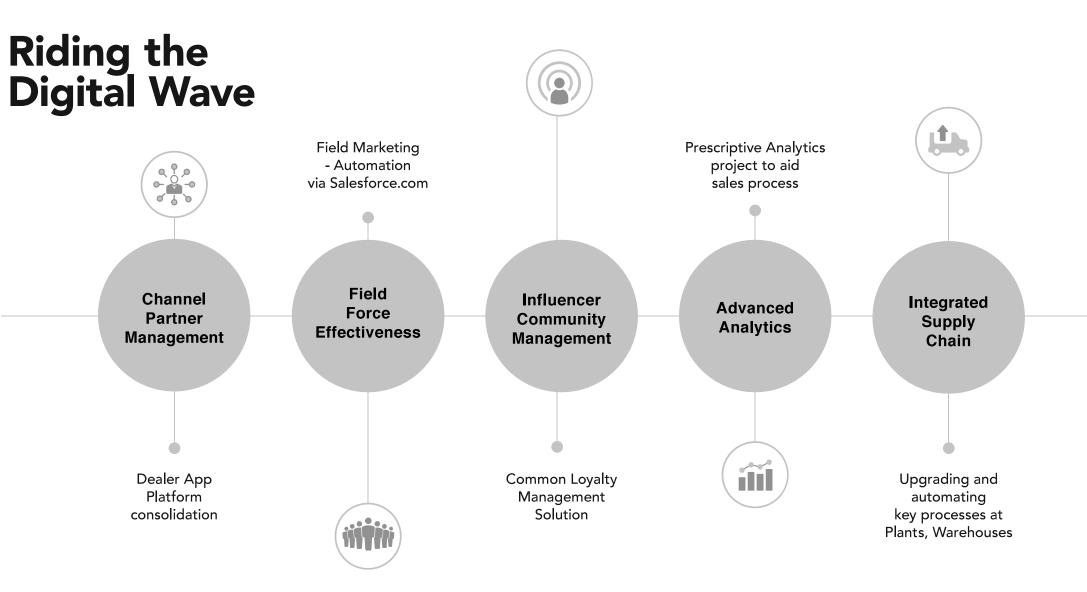

## <sup>\*</sup>Giving Back to Society

We undertake extensive community-support activities in the village of Mahuva, Gujarat and have received multiple accolades from the local government.

Water Resource Management Projects

built **69** check dams / **248** farm ponds

**1500** hectares farms converted to drip irrigation

......

Rural Development

Animal Husbandry Projects

**11500** farmers **340** farm clubs

**400** *farmers adopted the best package of practices for groundnut* 

\*The above figures are for the year 2018 - 2019.