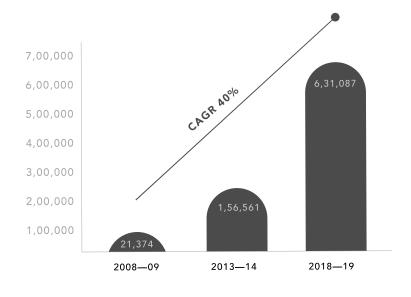

C&B - Consumer & Bazaar,IP - Industrial Products

Dividend payout (Rs Millions)

 $\cdots \bullet \cdots \,$  % to Net Profit (excluding exceptional items)

20

WHAT WE DO