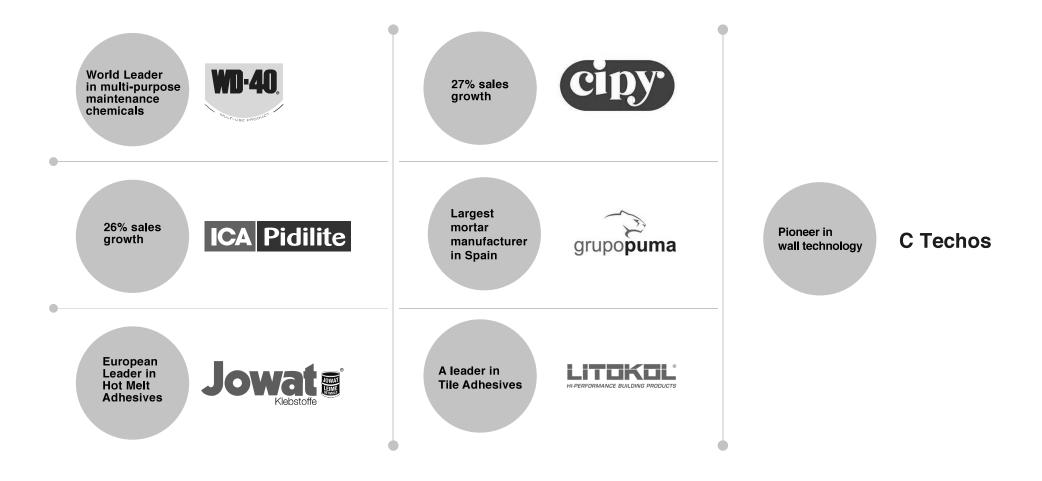

#### 2016

Pidilite forms JV with Italy's ICA

Awarded the 'Most Promising Company of the Year Award' at the CNBC-TV18, 11th Indian Business Leader Awards (IBLA)

2017

Acquisition of CIPY

Polyurethane Pvt.

Ltd. In flooring

space

2018

business

to launch

Collaboration with

Jowat for Joinery

Partnership with

business in the

GCC region

STRUF

Jowat B

Stauf Klebstoffwerk

commercial flooring

#### grupopuma

#### 2019

Collaboration with Grupo Puma, largest mortar manufacturer in Spain

Pidilite forms JV with Italy's Litokol to strengthen epoxy grout business in India

Acquisition of C-Techos in the construction space.