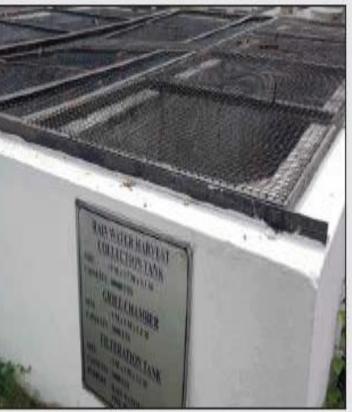

Pharma and Lab Expo- Visakhapatnam Held on 11<sup>th</sup> to 13<sup>th</sup> Oct with the support of dealer M/s Nuway Engg, to promote chemical products range



VENTCONF -New Delhi Footfalls @ stall: 250+ which include the key decision makers, consultants and contractors.



# **14. ESG Activities:**

# a) Environment Initiatives

# Installation of Solar panels







With aim of Carbon Footprint Reduction of KSB India, Successfully Commissioned the Bio Gas Plant for the Food Waste Generated in Canteen of EPD.

Capacity of Plant – 50 KG Food Waste per day

Approx. 2 KG/Day Saving of Equivalent LPG Equivalent

Approx. 6 KG/Day CO2 Equivalent Emission Reduction



## a) Environmental initiatives...Cntd.

# **EV** for interplant transport



# Rainwater Harvesting by Recharge well method



# LED bulbs in Offices & Shop floor





KSB **b** 

38

## a) Environmental initiatives...Cntd.





Drip irrigation for gardening

# **Certified Green Building**





# **14. ESG Activities:**



# b) Social Initiatives: Employee engagement & Welfare – Office Renovations





Ñ

S

Copyright KSB

## b) Social Initiatives: CSR Activities



## Yashodhan Charitable Trust, Wai

KSB Limited donated a well-equipped ambulance vehicle to Yashodhan Charitable Trust, Village Vele Tal. Wai, Satara.



## Pragati Girls High School, Khandala

KSB Limited donated 150 school benches to Pragati Girls High School, Shirwal, Tal. Khandala, Dist. Satara.

KSB

# **b) Social Initiatives: CSR Activities**





#### Zilla Parishad Primary School, Dharangaon

#### Matoshree Sagunabai Bhikusa Primary School,