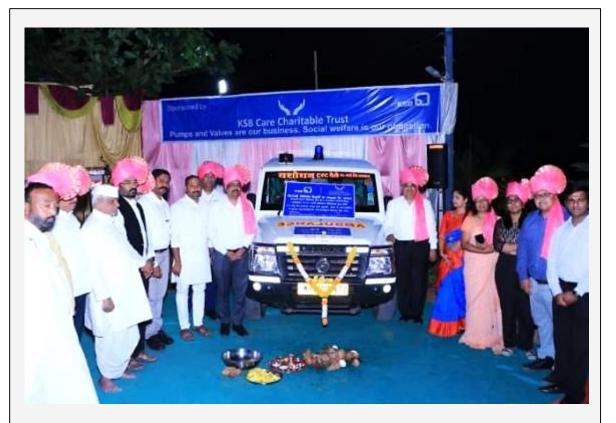

## Yashodhan Charitable Trust, Wai

KSB Limited donated a well-equipped ambulance vehicle to Yashodhan Charitable Trust, Village Vele Tal. Wai, Satara.