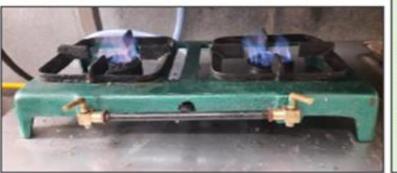

# Installation of Solar panels

With aim of Carbon Footprint Reduction of KSB India, Successfully Commissioned the Bio Gas Plant for the Food Waste Generated in Canteen of EPD.

Capacity of Plant – 50 KG Food Waste per day

Approx. 2 KG/Day Saving of Equivalent LPG Equivalent

Approx. 6 KG/Day CO2 Equivalent Emission Reduction