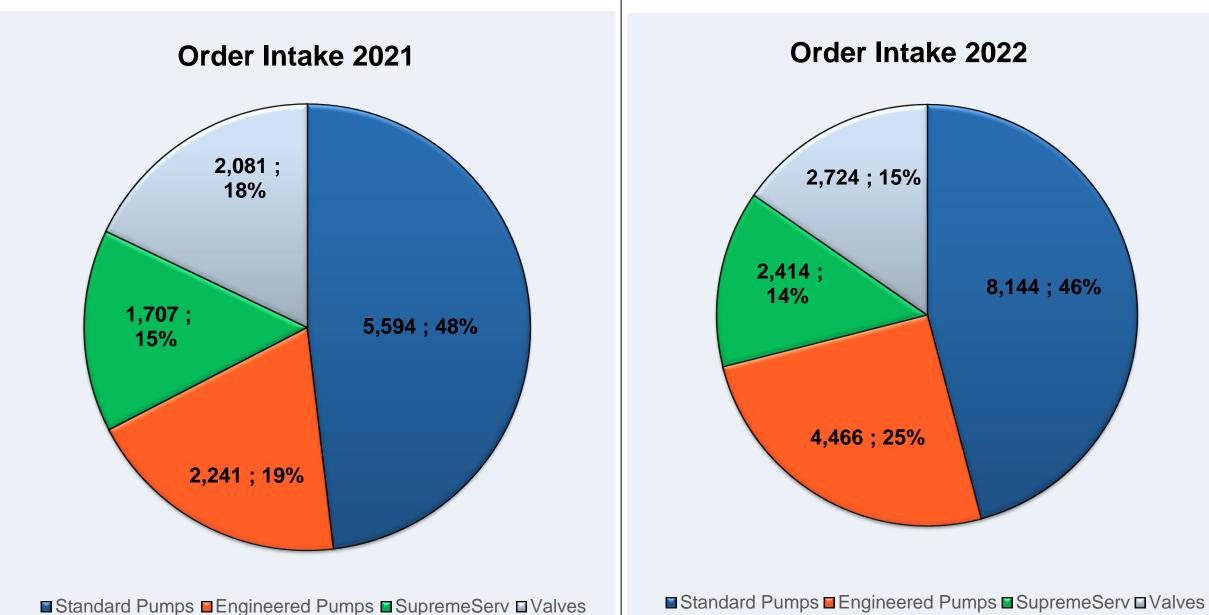

| Nov-22     |  |  |  |
| Valves                    | Valves Division, Coimbatore                            |            |  |  |  |
| 1                         | Mitsubishi Japan                                       |            |  |  |  |
| 2                         | PED surveillance audit                                 | Nov-22     |  |  |  |
| 3                         | PER (UKCA) audit                                       | Nov 22     |  |  |  |
| Foundry Division, Vambori |                                                        |            |  |  |  |
| 1                         | NPCIL                                                  | Jun-22     |  |  |  |



Copyright

# 7. Order Intake Overview: Distribution of Domestic Business







KSB U



# 8. Net Financial Position - Incl. Nuclear portion as of December 2022

I KSB India I Investors Meet 28.02.2023 31

# 9. Major Investments completed in 2022

| Sr. No. | Description                                                                        | 2022 |
|---------|------------------------------------------------------------------------------------|------|
| 1       | BP&CL IP rights acquisition                                                        | 333  |
| 2       | IT Networking hardware, Laptops and Software                                       | 7    |
| 3       | Admin building & allied infrastructure                                             | 113  |
| 4       | Patterns for new products and replacements                                         | 74   |
| 5