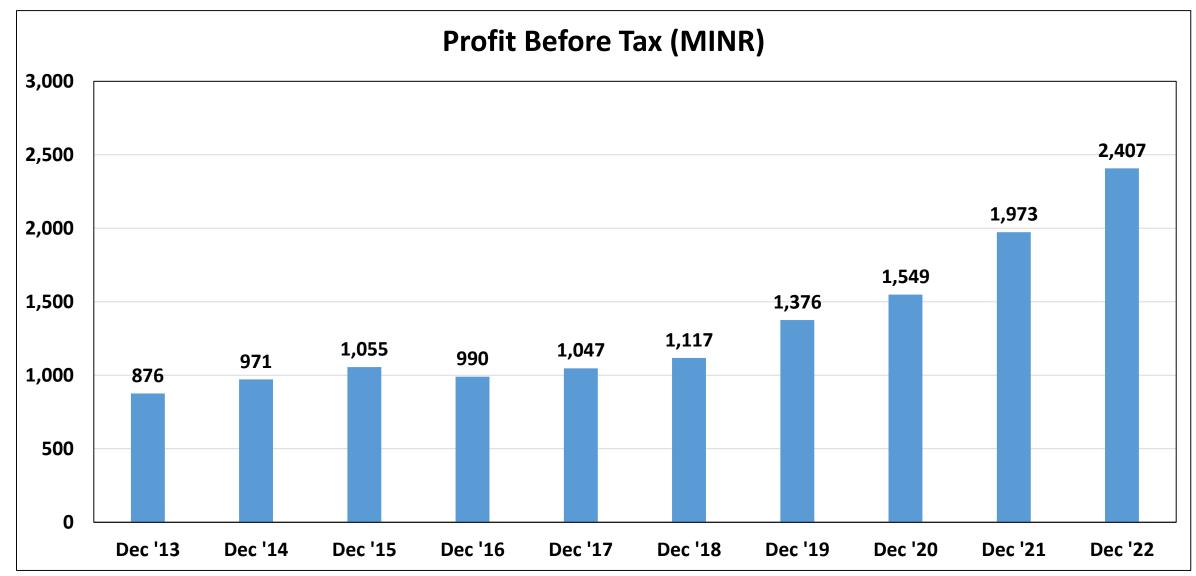

|
| 3       | Admin building & allied infrastructure                                             | 113  |
| 4       | Patterns for new products and replacements                                         | 74   |
| 5       | Cars under policy for employees                                                    | 22   |
| 6       | Mechanical Seal Localization Project In India                                      | 6    |
| 7       | Nuclear localization investment                                                    | 17   |
| 8       | Assembly, pre -testing & storage facility at TAPP for RSR400/2 testing NPCIL order | 9    |
| 9       | Others (<15 Mio)                                                                   | 483  |





# **10. Revenue Trend**





KSB **U** 

# **11. Profit Trend**



All Rights Reserved Strictly Confidential



# 12. EPS Trend



## **13. Branding Activities: Exhibitions**

Indian Plumbing Conference and Exhibition -Pune Footfalls @ stall: 5000+ which include visits from plumbing and building industry experts.



Tech Expo – Vapi, Gujarat

Footfalls @ stall: 10,000+ showcased KSB pumps cater to domestic segment





Amptech India Pharma and Lab Expo- Visakhapatnam Held on 11<sup>th</sup> to 13<sup>th</sup> Oct with the support of dealer M/s Nuway Engg, to promote chemical products range



VENTCONF -New Delhi Footfalls @ stall: 250+ which include the key decision makers, consultants and contractors.



# **14. ESG Activities:**

# a) Environment Initiatives

# Installation of Solar panels







With aim of Carbon Footprint Reduction of KSB India, Su