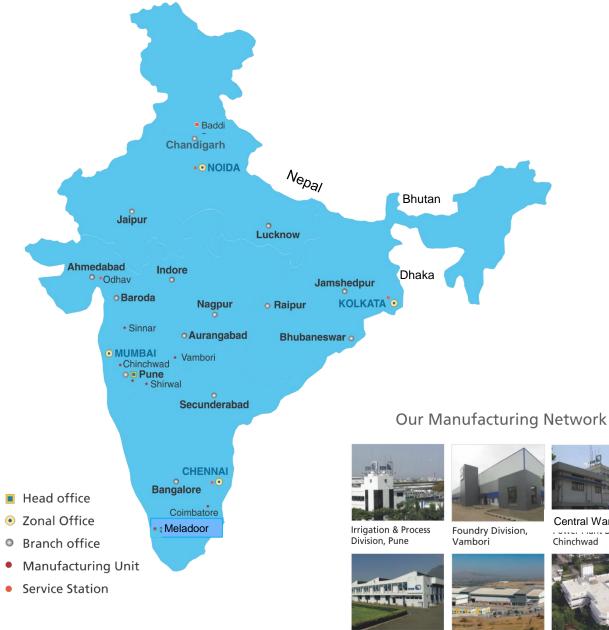

**Energy Pumps** 

Valves Division,

Coimbatore

Central Warehouse Chinchwad

Standard Pumps **Division**, Shirwal Division, Sinnar

KSB MIL Controls Ltd Meladoor, Kerela

2. KSB India – Regional presence - Near you..24x7

- Manufacturing locations 7 •
- Zonal offices 4 •
- **Branch** offices 14 •
- 5 Service Stations •
- 200+ Authorized Service Centers
- 1000+Authorized Dealers of ulletpumps, valves and systems
- **Bangladesh Liaison office** ۲
- Business through Dealers at Nepal and Bhutan