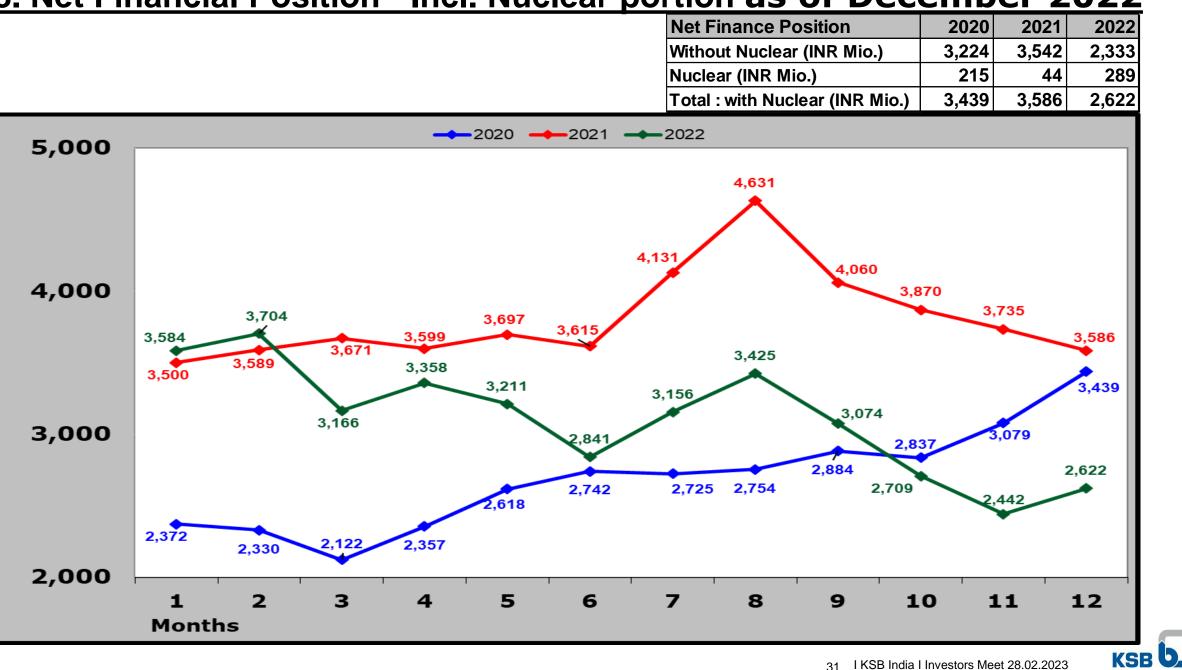

# 8. Net Financial Position - Incl. Nuclear portion as of December 2022

I KSB India I Investors Meet 28.02.2023 31