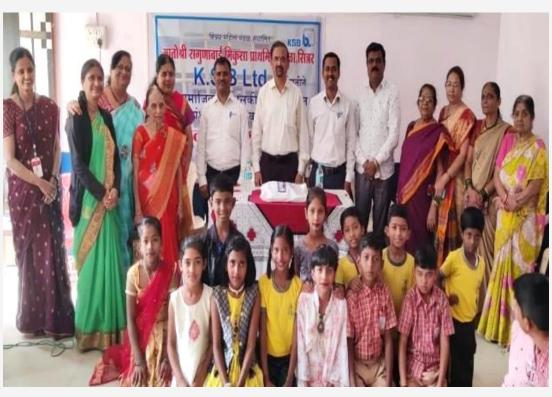

#### Zilla Parishad Primary School, Dharangaon

#### Matoshree Sagunabai Bhikusa Primary School, Sinnar

- Under the concept of the Skill Development Project, KSB Limited helped develop RCC structure of two classrooms in both schools.
- Both school management expressed their gratitude and appreciation for KSB Care Charitable Trust's efforts.