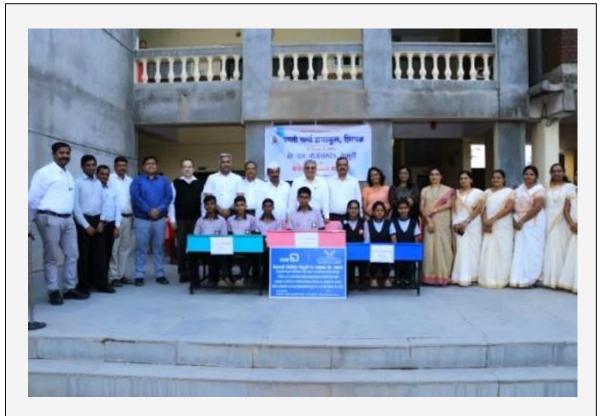

## Pragati Girls High School, Khandala

KSB Limited donated 150 school benches to Pragati Girls High School, Shirwal, Tal. Khandala, Dist. Satara.

KSB