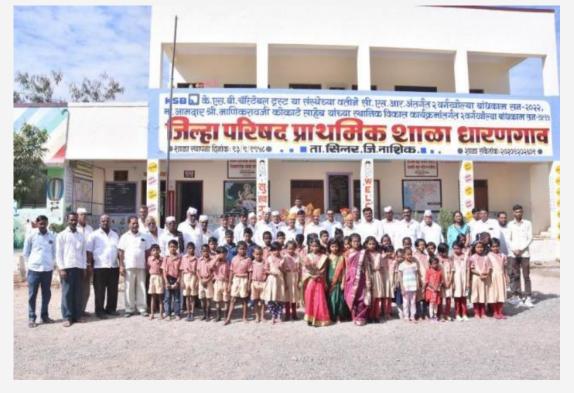

#### Zilla Parishad Primary School, Dharangaon

#### Matoshree Sagunabai Bhikusa Primary School, Sinnar

- Under the concept of the Skill Development Project, KSB Limited helped develop RCC structure of two classrooms in both schools.
- Both school management expressed their gratitude and appreciation for KSB Care Charitable Trust's efforts.