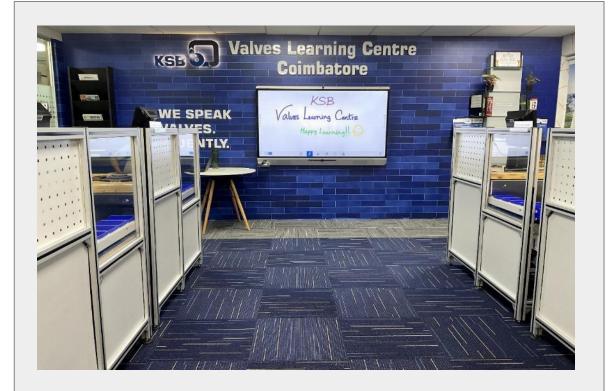

#### **Highlights**

- Highest ever Order Intake of Rs. 20456 Mio in 2022 for conventional business.
- Highest ever Sales of Rs. 18083 Mio in 2022.
- Sinnar Plant crossed 6000 Mio Sales & Coimbatore plant achieved nearly 3000 Mio Sales
- BP&CL IP Rights acquisition.
- Significant improvement in KSB Voice Employee Engagement Score from 64% to 78%.
- NPCIL order for 8 Reactor Coolant Pumps worth Rs. 5013 Mio for Kaiga 5 & 6 reactors.
- Good growth in Mechanical Seal business.
- Progress in products and business of sunrise sectors Firefighting, Solar, Defense, Railways, Life Science Applications.
- 2 new branch offices in India at Patna and Guwahati and a liaison office at Dhaka, Bangladesh.
- New E2E solution for eSales rollout for integrated website and Webshop.
- New Valves Learning Centre at Coimbatore :

## Valve – Learning Centre & Workshop

Valve Training Centre CBE: KSB inaugurated a new training center for valves. Visitors can learn all about valves not only virtually, but also through hands-on work trough comprehensive collection of cut models , assembly table and course material