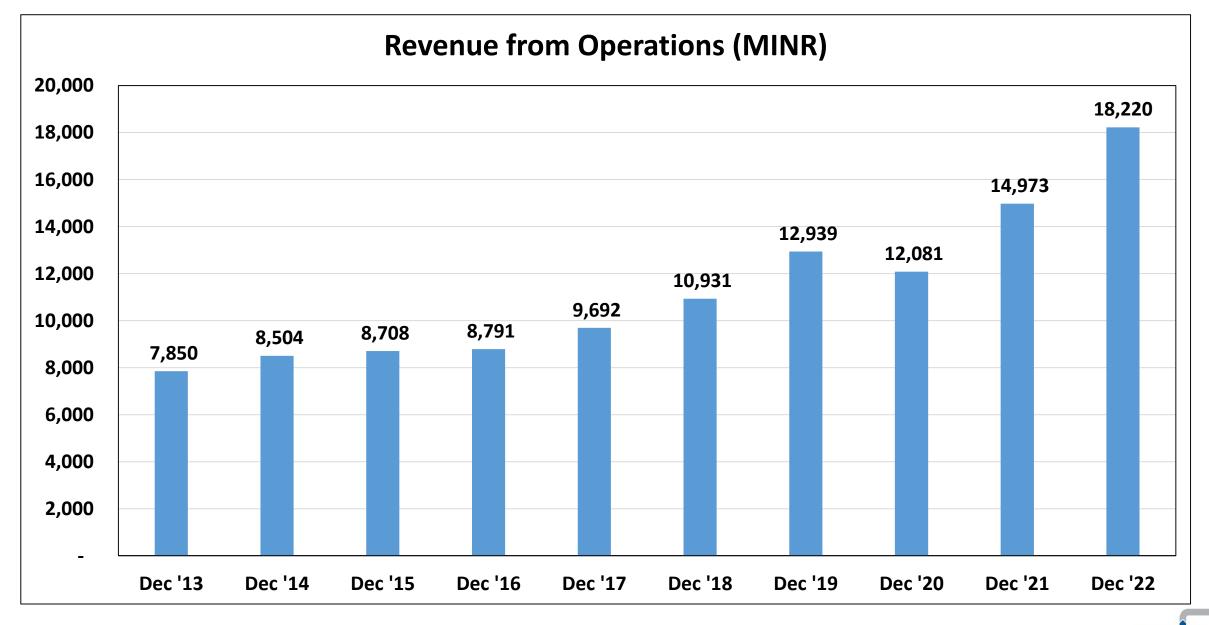

| 7    |
| 3       | Admin building & allied infrastructure                                             | 113  |
| 4       | Patterns for new products and replacements                                         | 74   |
| 5       | Cars under policy for employees                                                    | 22   |
| 6       | Mechanical Seal Localization Project In India                                      | 6    |
| 7       | Nuclear localization investment                                                    | 17   |
| 8       | Assembly, pre -testing & storage facility at TAPP for RSR400/2 testing NPCIL order | 9    |
| 9       | Others (<15 Mio)                                                                   | 483  |





# **10. Revenue Trend**





KSB **U** 

# **11. Profit Trend**



All Rights Reserved Strictly Confidential



# 12. EPS Trend



## **13. Branding Activities: Exhibitions**

Indian Plumbing Conference and Exhibition -Pune Footfalls @ stall: 5000+ which include visits from plumbing and building industry experts.



Tech Expo – Vapi, Gujarat

Footfalls @ stall: 10,000+ showcased KSB pumps cater to domestic segment





Amptech India Pharma and Lab Expo- Visakhapatnam Held on 11<sup>th</sup> to 13<sup>th</sup> Oct with the support of dealer M/s Nuway Engg, to promote chemical products range



VENTCONF -New Delhi Footfalls @ stall: 250+ which include the key decision makers, consultants and contractors.



# **14. ESG Activities:**

# a) Environment Initiatives

# Installation of Solar panels







With aim of Car