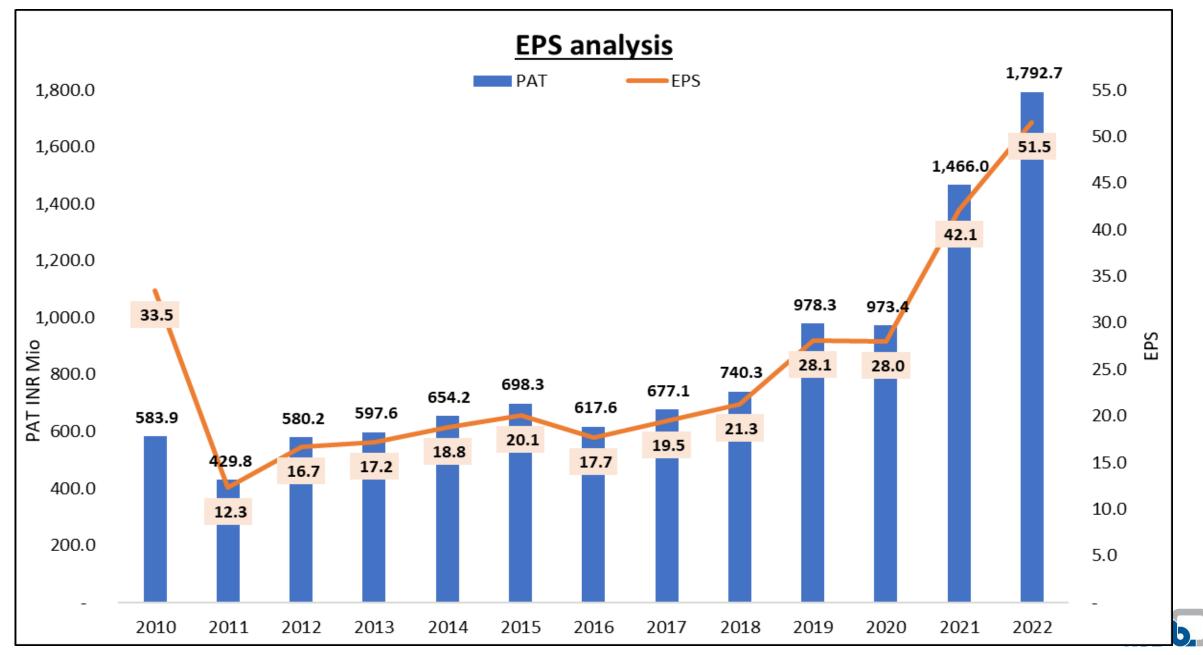

| 113  |
| 4       | Patterns for new products and replacements                                         | 74   |
| 5       | Cars under policy for employees                                                    | 22   |
| 6       | Mechanical Seal Localization Project In India                                      | 6    |
| 7       | Nuclear localization investment                                                    | 17   |
| 8       | Assembly, pre -testing & storage facility at TAPP for RSR400/2 testing NPCIL order | 9    |
| 9       | Others (<15 Mio)                                                                   | 483  |





# **10. Revenue Trend**





KSB **U** 

# **11. Profit Trend**



All Rights Reserved Strictly Confidential



# 12. EPS Trend



## **13. Branding Activities: Exhibitions**

Indian Plumbing Conference and Exhibition -Pune Footfalls @ stall: 5000+ which include visits from plumbing and building industry experts.



Tech Expo – Vapi, Gujarat

Footfalls @ stall: 10,000+ showcased KSB pumps cater to domestic segment





Amptech India Pharma and Lab Expo- Visakhapatnam Held on 11<sup>th</sup> to 13<sup>th</sup> Oct with the support of dealer M/s Nuway Engg, to promote chemical products range



VENTCONF -New Delhi Footfalls @ stall: 250+ which include the key decision makers, consultants and contractors.



# **14. ESG Activities:**

# a) Environment Initiatives

# Installation of Solar panels







With aim of Carbon Footprint Reduction of KSB India, Successfully Commissioned the Bio Gas Plant for the Food Waste Gen