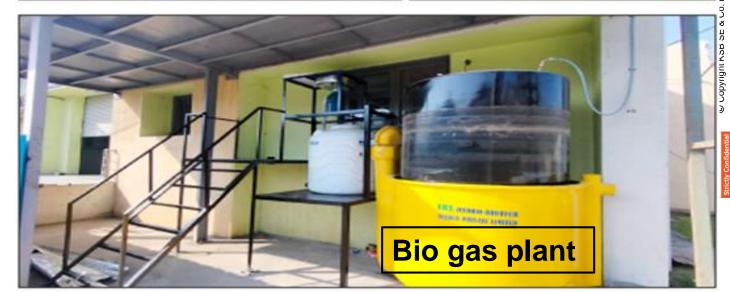

# Installation of Solar panels

With aim of Carbon Footprint Reduction of KSB India, Successfully Commissioned the Bio Gas Plant for the Food Waste Generated in Canteen of EPD.

Capacity of Plant – 50 KG Food Waste per day

Approx. 2 KG/Day Saving of Equivalent LPG Equivalent

Approx. 6 KG/Day CO2 Equivalent Emission Reduction