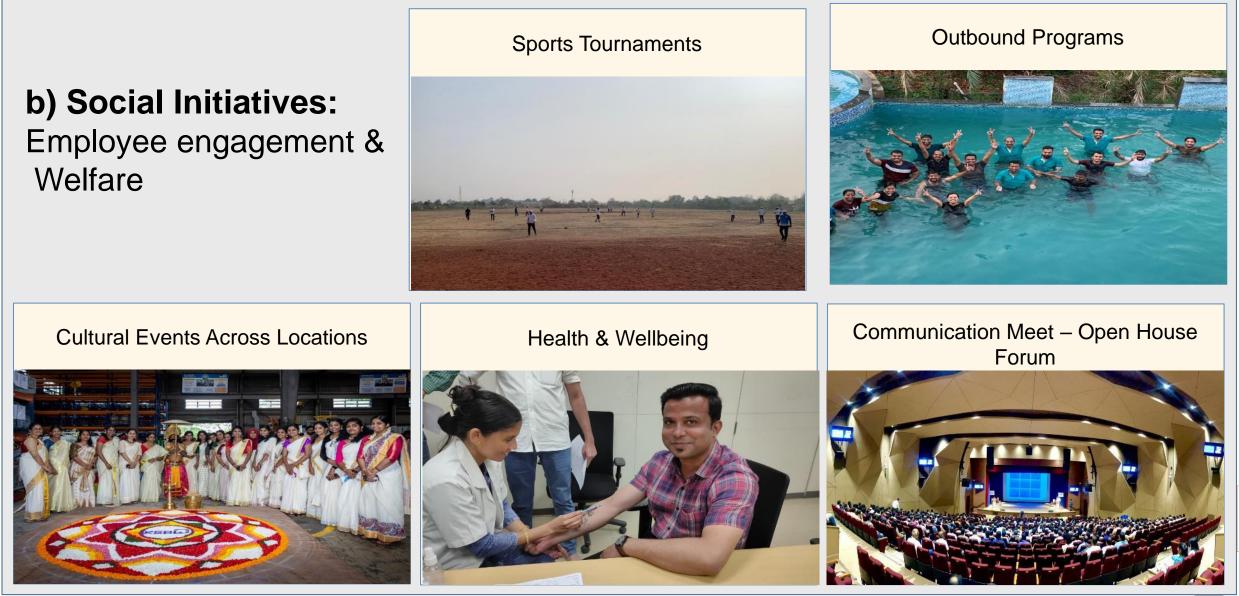

# b) Social Initiatives: Employee engagement & Welfare – Office Renovations

Ñ

S

Copyright KSB